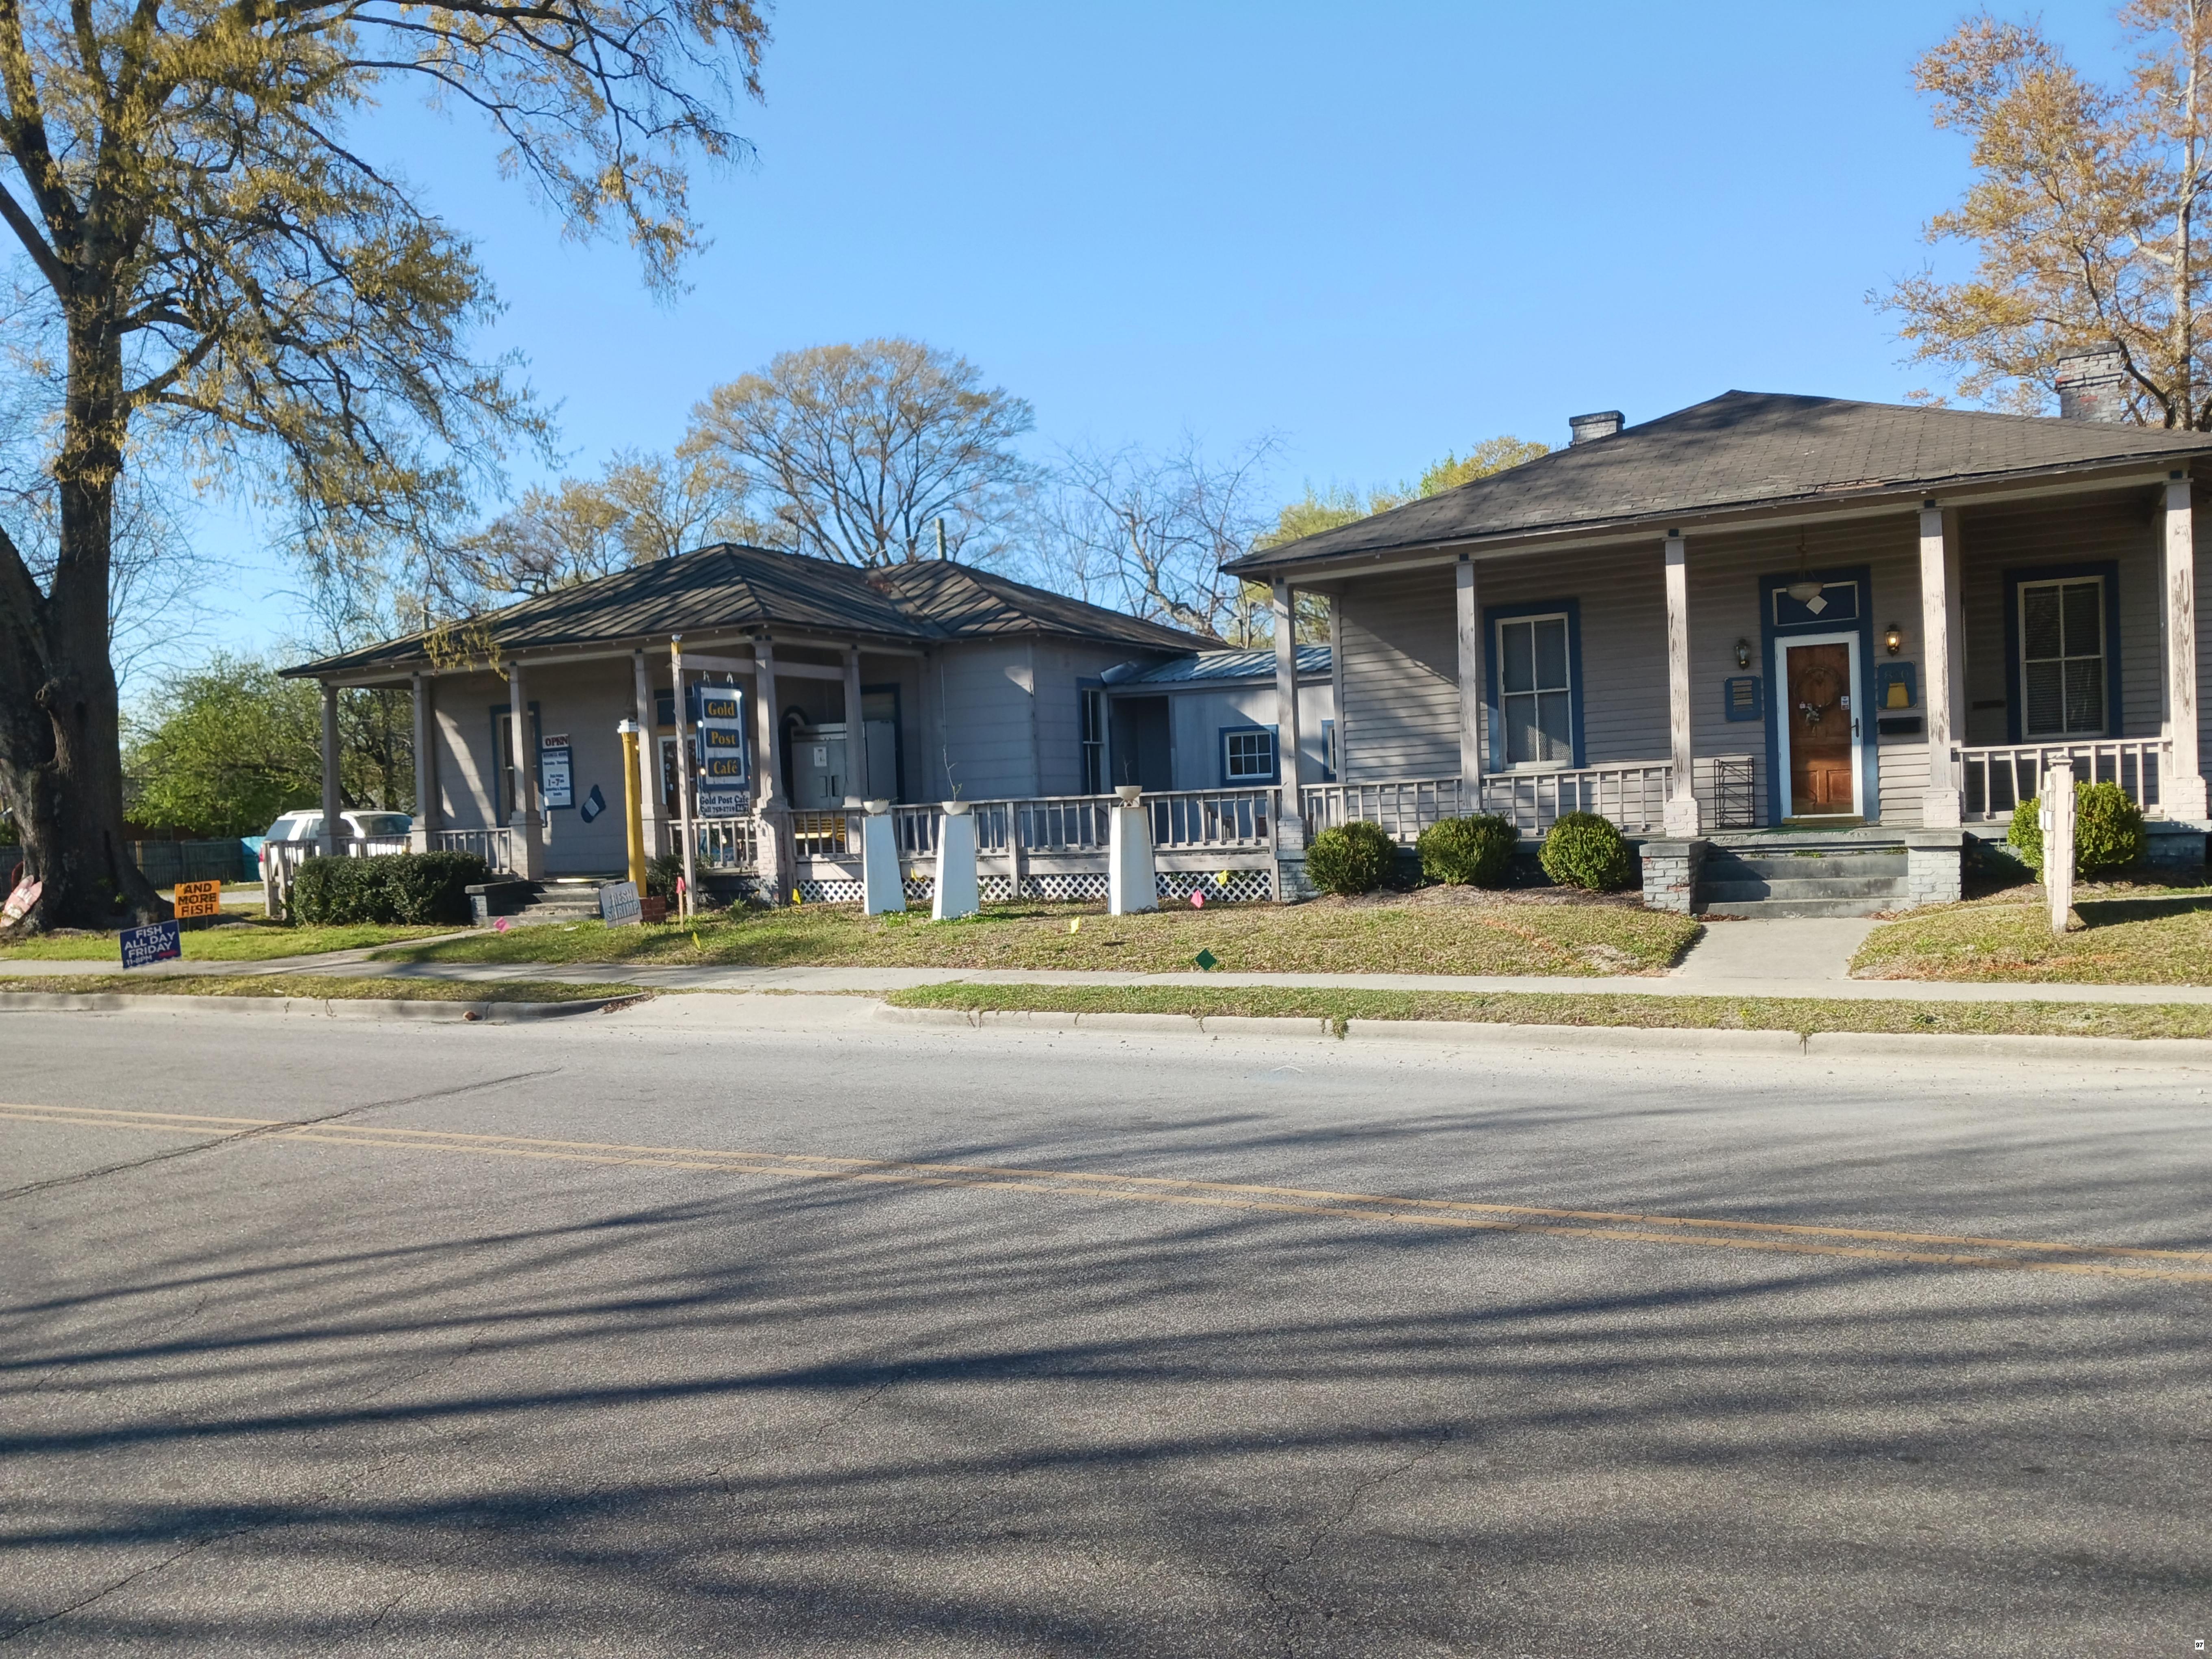

120 W 5th Street J. E. Winslow Stables

Contributing

This one-story, brick, L-shaped former stable fronts both W. 5<sup>th</sup> and Washington Streets. The W. 5<sup>th</sup> Street façade consists of a recessed entry bay flanked by display windows. Documentary photographs reveal that originally a large arched opening occupied the central bay. A stepped parapet gives the building its distinctive early-twentieth century appearance. The image of a galloping horse has been painted above the entry and is a replica of the original signage. The Washington Street elevation is also a three-bay façade with a parapet roofline. However, the central and southern arched openings remain. Early surviving interior features include wood flooring and a pressed metal ceiling. The building was built for J. E. Winslow's livery stable. The 1936 city directory lists Baker and Davis Hardware as the occupant. In 1951, Globe Hardware was listed as operating at the address.