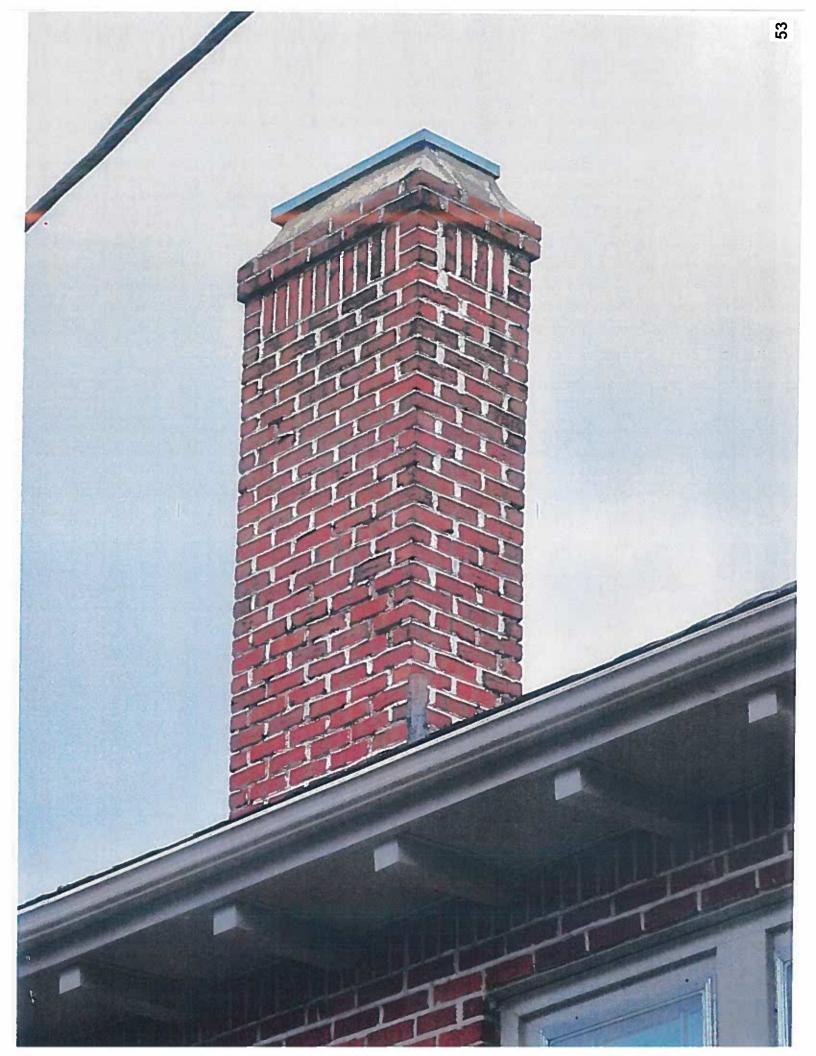

# **Estimate**

| Date      | Estimate # |
|-----------|------------|
| 1/17/2024 | 6138       |

| Description                                                                        | Qty | Rate     | Total     |
|------------------------------------------------------------------------------------|-----|----------|-----------|
| Galileo Medical - 315 West 2nd Street, Greenville, NC 27834<br>ATTN: James Stancil |     |          |           |
| Scope of Work:                                                                     | :   |          |           |
| (REVISED 1/25/24 TO ADD #4)                                                        |     |          |           |
| Chimney at 2nd Street side of Building.     Repair brick and mortar on chimney.    |     |          |           |
| * Water proof chimney.                                                             |     |          |           |
| Materials & Labor                                                                  | 1   | 2,475.00 | 2,475.00T |
| 2) Chimney at Parking Lot side of Building.                                        |     |          |           |
| * Repair brick and mortar on chimney.                                              |     |          |           |
| * Water proof chimney. Materials & Labor                                           |     |          |           |
| iviateriais & Labor                                                                | 1   | 2,475.00 | 2,475.00T |
| 3) Brick wall above rear entrance roof and front entrance roof.                    |     |          |           |
| * Repair brick and mortar.                                                         |     |          |           |
| * Water proof entire wall.                                                         |     |          |           |
| Materials & Labor                                                                  | 1   | 4,168.00 | 4,168.00T |
| ** A 80' Man-Lift is included in this quote.                                       |     |          |           |
| ** I spoke to James about several concerns:                                        |     |          |           |
| a) Step flashing, cut-in flashing on chimneys and roof.                            |     |          |           |
| b) Crickets behind chimney.                                                        |     |          |           |
| c) Attic fan and vent "boots".                                                     |     |          |           |
| Phone # Fax # F-mail                                                               |     | atal     |           |