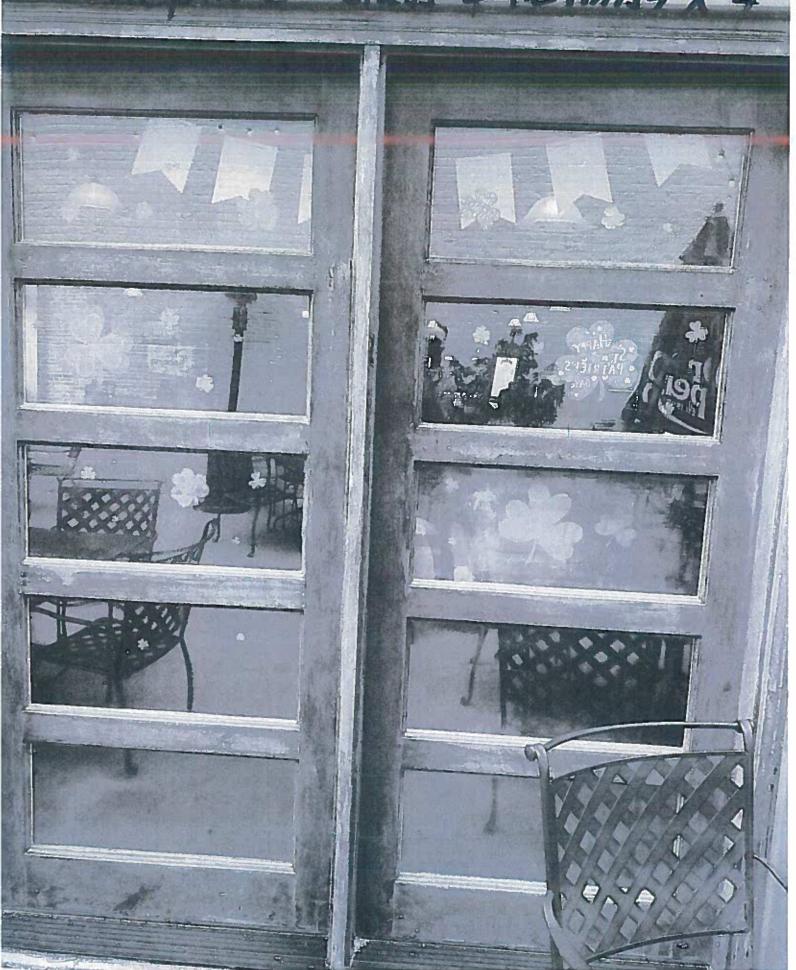

Estimates must be itemized for each repair and on the service provider's letterhead.

Replace Glass & Refiniels X 4

# This is just one of the windows in the market area that needs replacement.

# Window and Door Repairs / Replacement The replacement glass used broken seals and the glass is all fogged, making the building look rundown.