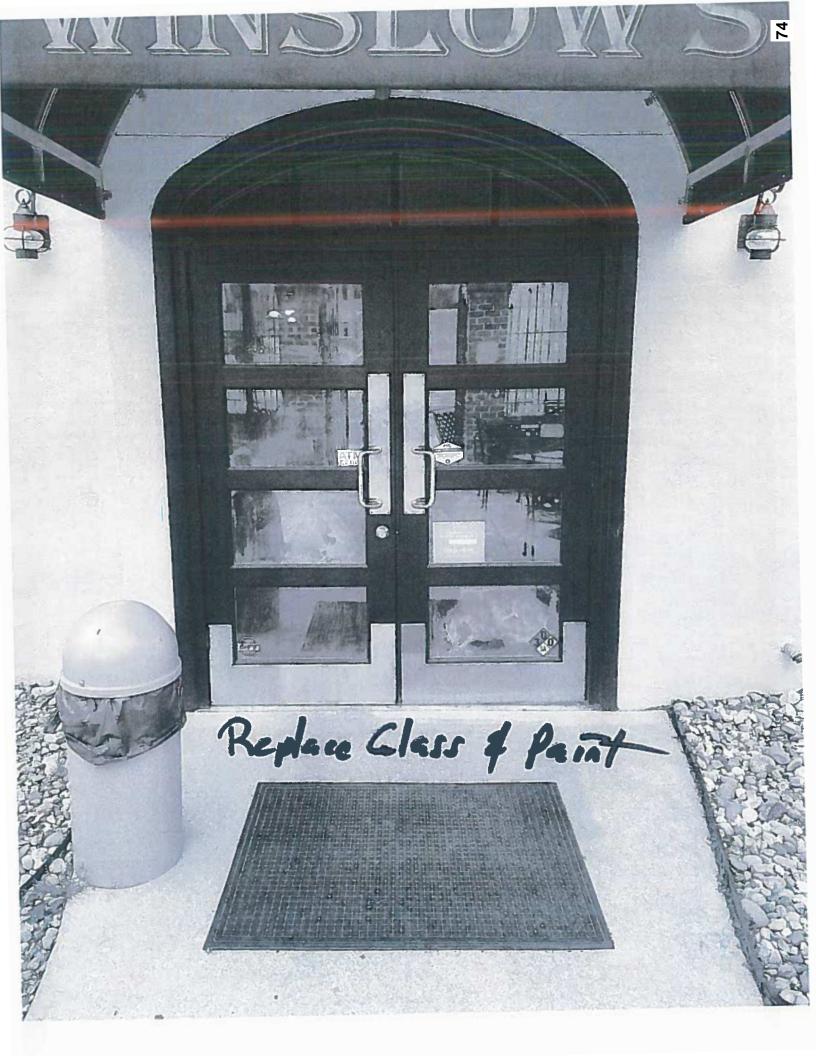

Estimates must be itemized for each repair and on the service provider's letterhead.

Replace Glass & Refiniels X 4

# Window and Door Repairs / Replacement The replacement glass used broken seals and the glass is all fogged, making the building look rundown.