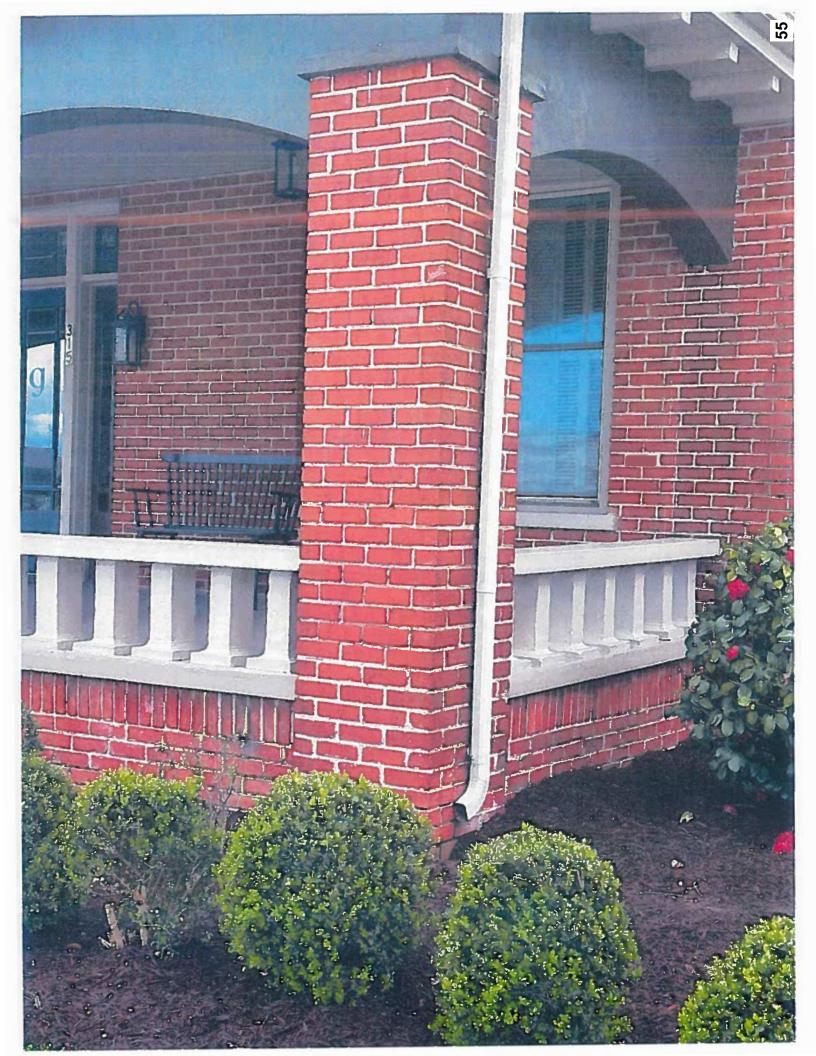

#### Façade Improvement Grant (FIG) Application 24-01: 315 W. 2nd Street

Applicant:

Mattox 315, LLC

Parcel Number:

14416

**Historic Status:** 

Not applicable

**Attachments:** 

1. Site Photo

2. Supplemental Materials

3. Location map of property

Overview: This application is for the re-pointing and repairing of the brick and mortar for the entire structure.

Estimate: \$12,970

Grant Amount: \$6,485