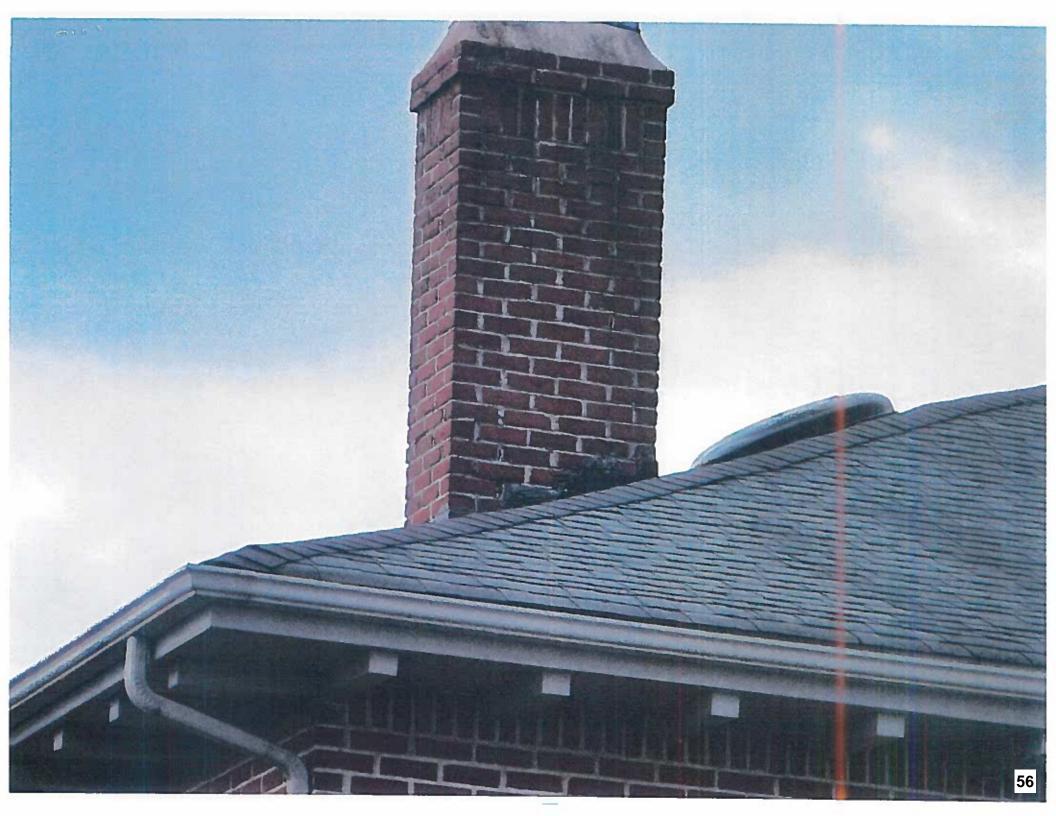

# **Estimate**

| Date      | Estimate # |
|-----------|------------|
| 1/17/2024 | 6138       |

| Description                                                                        | Qty | Rate     | Total     |
|------------------------------------------------------------------------------------|-----|----------|-----------|
| Galileo Medical - 315 West 2nd Street, Greenville, NC 27834<br>ATTN: James Stancil |     |          |           |
| Scope of Work:                                                                     | :   |          |           |
| (REVISED 1/25/24 TO ADD #4)                                                        |     |          |           |
| Chimney at 2nd Street side of Building.     Repair brick and mortar on chimney.    |     |          |           |
| * Water proof chimney.                                                             |     |          |           |
| Materials & Labor                                                                  | 1   | 2,475.00 | 2,475.00T |
| 2) Chimney at Parking Lot side of Building.                                        |     |          |           |
| * Repair brick and mortar on chimney.                                              |     |          |           |
| * Water proof chimney. Materials & Labor                                           |     |          |           |
| iviateriais & Labor                                                                | 1   | 2,475.00 | 2,475.00T |
| 3) Brick wall above rear entrance roof and front entrance roof.                    |     |          |           |
| * Repair brick and mortar.                                                         |     |          |           |
| * Water proof entire wall.                                                         |     |          |           |
| Materials & Labor                                                                  | 1   | 4,168.00 | 4,168.00T |
| ** A 80' Man-Lift is included in this quote.                                       |     |          |           |
| ** I spoke to James about several concerns:                                        |     |          |           |
| a) Step flashing, cut-in flashing on chimneys and roof.                            |     |          |           |
| b) Crickets behind chimney.                                                        |     |          |           |
| c) Attic fan and vent "boots".                                                     |     |          |           |
| Phone # Fax # F-mail                                                               |     | atal     |           |

| Phone #      | Fax#         | E-mail                   | Total |
|--------------|--------------|--------------------------|-------|
| 252-752-7052 | 252-752-7107 | nancy.reharris@yahoo.com |       |