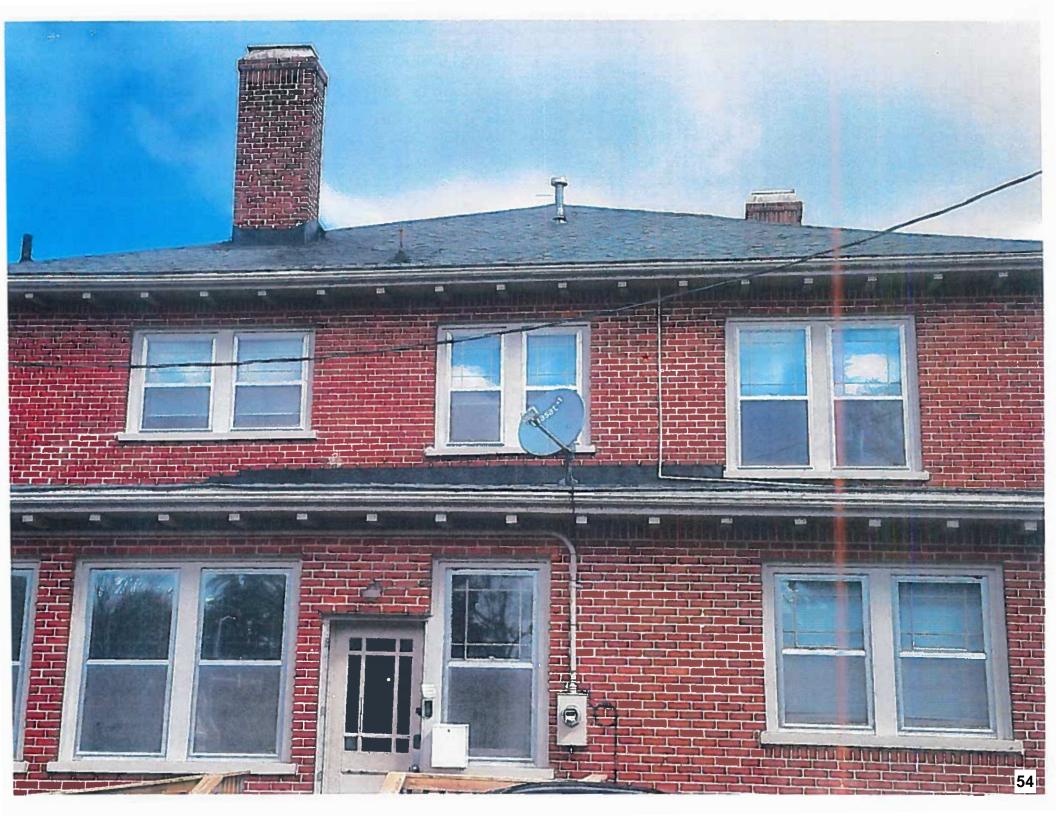

#### Façade Improvement Grant (FIG) Application 24-01: 315 W. 2nd Street

Applicant:

Mattox 315, LLC

Parcel Number:

14416

**Historic Status:** 

Not applicable

**Attachments:** 

1. Site Photo

2. Supplemental Materials

3. Location map of property

Overview: This application is for the re-pointing and repairing of the brick and mortar for the entire structure.

Estimate: \$12,970

Grant Amount: \$6,485