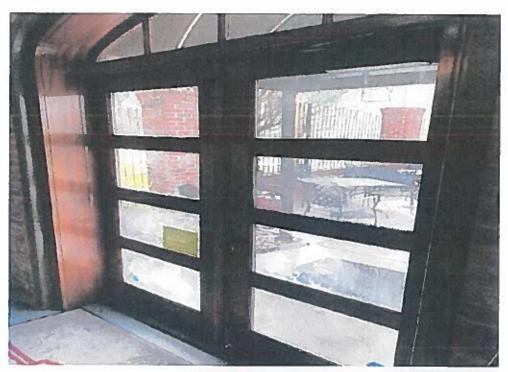

# Window and Door Repairs / Replacement The replacement glass used broken seals and the glass is all fogged, making the building look rundown.