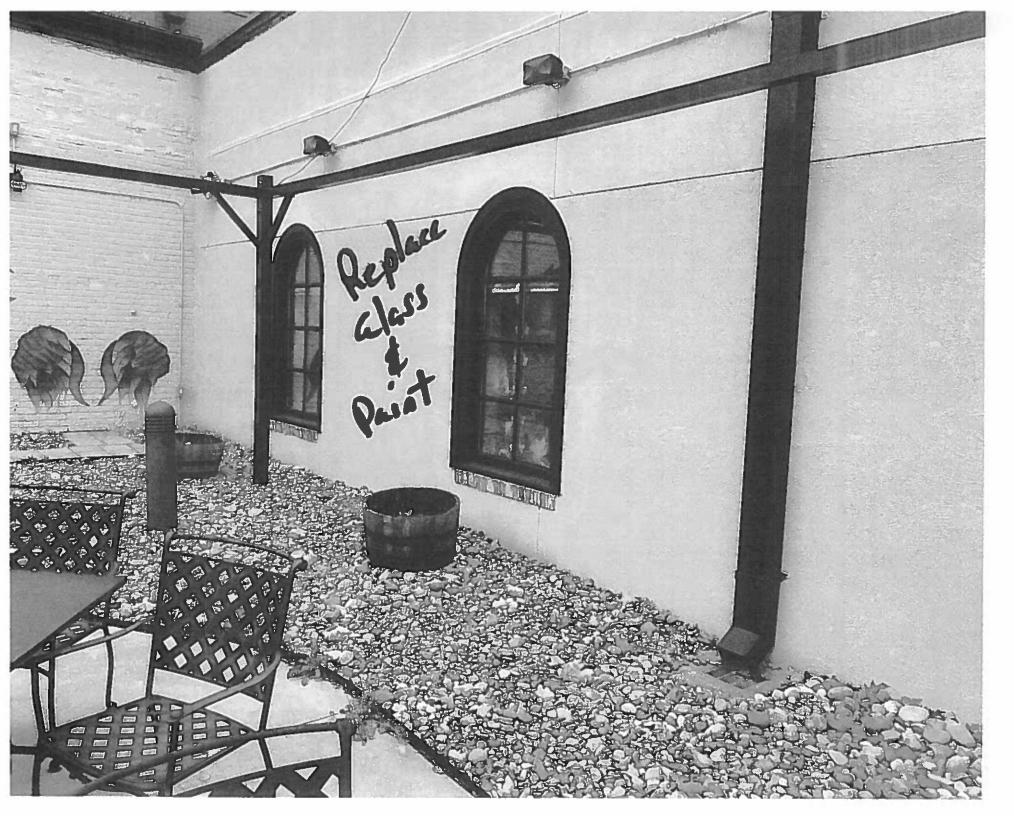

Estimates must be itemized for each repair and on the service provider's letterhead.

Replace Glass & Refiniels X 4

# This is just one of the windows in the market area that needs replacement.

# Window and Door Repairs / Replacement The replacement glass used broken seals and the glass is all fogged, making the building look rundown.