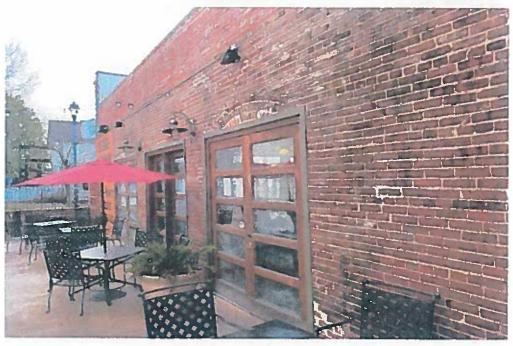

120 W 5th Street J. E. Winslow Stables

Contributing

This one-story, brick, L-shaped former stable fronts both W. 5<sup>th</sup> and Washington Streets. The W. 5<sup>th</sup> Street façade consists of a recessed entry bay flanked by display windows. Documentary photographs reveal that originally a large arched opening occupied the central bay. A stepped parapet gives the building its distinctive early-twentieth century appearance. The image of a galloping horse has been painted above the entry and is a replica of the original signage. The Washington Street elevation is also a three-bay façade with a parapet roofline. However, the central and southern arched openings remain. Early surviving interior features include wood flooring and a pressed metal ceiling. The building was built for J. E. Winslow's livery stable. The 1936 city directory lists Baker and Davis Hardware as the occupant. In 1951, Globe Hardware was listed as operating at the address.