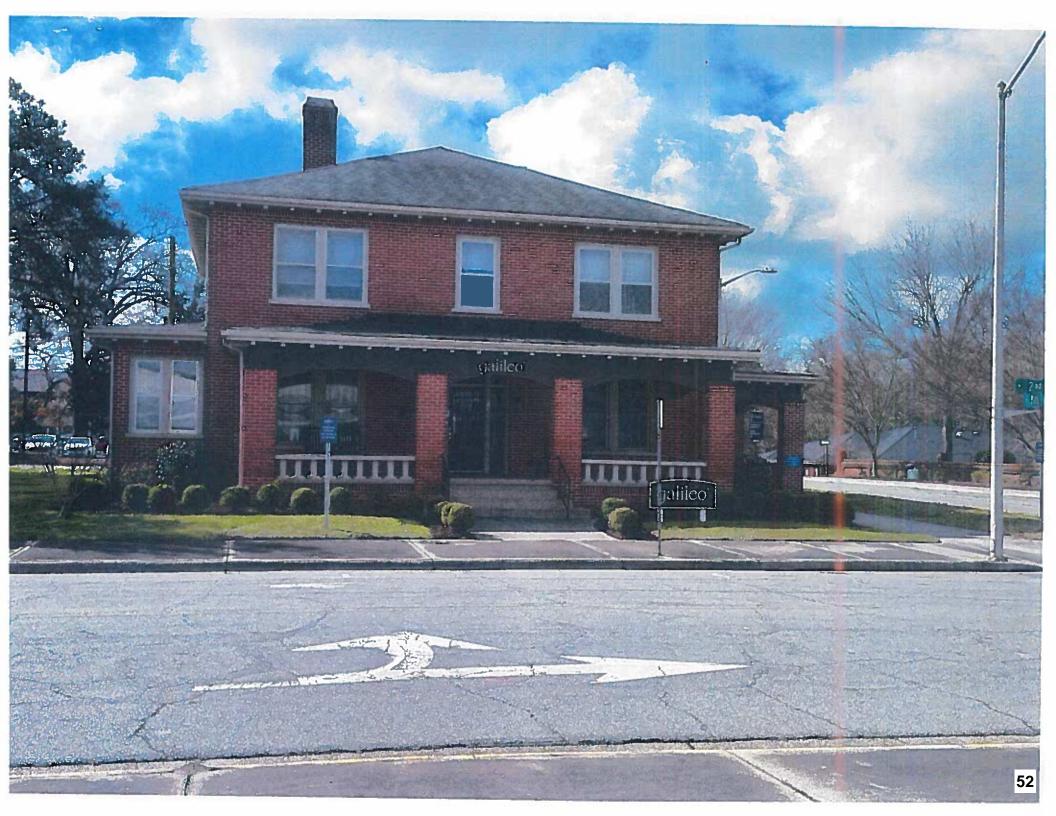

#### Façade Improvement Grant (FIG) Application 24-01: 315 W. 2nd Street

Applicant:

Mattox 315, LLC

Parcel Number:

14416

**Historic Status:** 

Not applicable

**Attachments:** 

1. Site Photo

2. Supplemental Materials

3. Location map of property

Overview: This application is for the re-pointing and repairing of the brick and mortar for the entire structure.

Estimate: \$12,970

Grant Amount: \$6,485

Year Built: 1928

Frontage: West 2<sup>nd</sup> Street and South Pitt Street

Economic Viability:

Has applicant submitted the required financial?

Tax returns

Yes

o No

Proof of funds