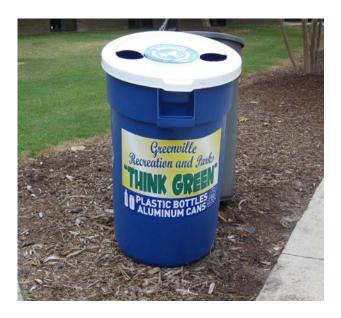

#### **RECYCLE & TRASH CAN INSTALLATION**

Cans are placed on steel hooks on a post with a regular trash can (in rear) to discourage use of the recycle can for trash. Per manufacture's specification, a minimum order of 10 cans is required. One memorial brick included per donation. Decals are printed separately and attached.

| NUMBER<br>10 | ITEM<br>32 Gal.<br>Recycle Can | <b>DESCRIPTION</b> H-1478; 32 Gallon Brute Recycling cans; Blue color (no substitutions); To be delivered to Park Services maintenance shop on New Street. | UNIT<br>COST<br>\$35.00 | TOTAL<br>\$350.00 |
|--------------|--------------------------------|------------------------------------------------------------------------------------------------------------------------------------------------------------|-------------------------|-------------------|
| 10           | 32 Gal. Trash<br>Can           | H-1045GR; GRAY ROUND BRUTE<br>CONTAINER 32GAL                                                                                                              | \$28.00                 | \$280.00          |
| 10           | 32 gal Trash<br>Lid            | H-1048GR; GRAY BRUTE<br>CONTAINER LID 32 GAL                                                                                                               | \$9.00                  | \$90.00           |
| 10           | 32 gal. Recycle can lid        | H-1048W; White lid for 32 Gallon<br>Brute recycling can                                                                                                    | \$12.00                 | \$120.00          |
| 1            | 1                              | can Shipping charge                                                                                                                                        | \$6.50                  | \$65.00           |
| 5            | wood posts                     | 4"x4"x10' treated pine posts                                                                                                                               | \$14.00                 | \$70.00           |
| 20           | hardware set                   | manufactured steel hooks for posts                                                                                                                         | \$6.00                  | \$120.00          |
| 5            | bags sacrete                   | concrete mix to set poles                                                                                                                                  | \$5.00                  | \$25.00           |
| 10           | decals                         | recycle can decals                                                                                                                                         | \$2.00                  | \$20.00           |
|              |                                |                                                                                                                                                            | TOTAL:                  | \$1,140.00        |