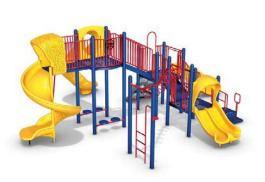

# Bridge Point Playground - 2-5 Age Group

| Playground Equipment (2-5 Age Group) Less than \$25K | Amount      |
|------------------------------------------------------|-------------|
| Playground Equipment                                 | \$13,457.00 |
| Installation Fee                                     | \$3,344.00  |
| Freight                                              | \$252.00    |
| Material Surcharge                                   | \$770.00    |
| Safety Surfacing (Engineered Wood Chips)             | \$6,677.00  |
| TOTAL                                                | \$24,500.00 |