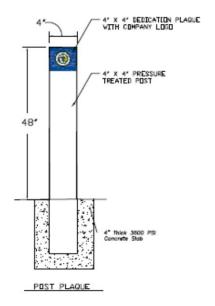

# **AVALABLE WITH DONATION OF \$10,000**

| <b>Dedication Plaque (4" x 4" Painted Aluminum)</b> | Amount         |
|-----------------------------------------------------|----------------|
| Painted Aluminum Plaque w/Company Logo and Text     | \$25.00        |
| Note: Post Provided at no Cost by City Staff        |                |
| TOTAL                                               | <u>\$25.00</u> |