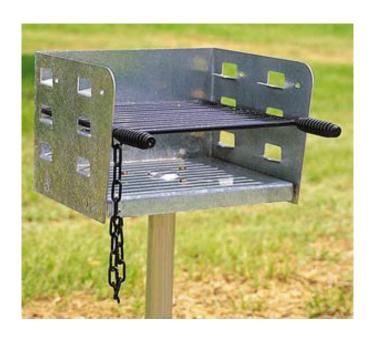

#### **COST:** \$250.00

This includes the tree, a commemorative engraved brick mounted in concrete and a one (1) year warranty on the tree.

| Park Bar-B-Que Grill                   | Amount   |
|----------------------------------------|----------|
| Galvanized Bar-B-Que Grill             | \$198.00 |
| Additional Required Assembly Materials | \$37.00  |
| TOTAL                                  | \$235.00 |