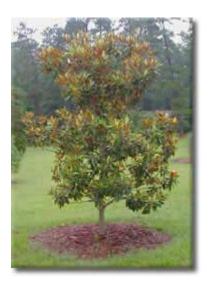

The gift of a tree represents a lasting tribute as it grows and flourishes through the years to come. Trees are an important resource. They produce oxygen, reduce carbon monoxide, add beauty and shade to our parks, and provide wildlife habitat.

In order to ensure that your Gift Tree survives and thrives, we will plant your tree at the horticulturally correct time for our region, November 1 to March 1. Trees will be 2" in caliper and from 8' to 10' tall, depending on species and availability. There are many species that are available for planting, including large trees such as live oak, nut tall oak, willow oak, white oak, deodora cedar, magnolia, or the smaller trees such as Kousa dogwood or flowering camellia.

#### **COST:** \$250.00

This includes the tree, a commemorative engraved brick mounted in concrete and a one (1) year warranty on the tree.

| Park Bar-B-Que Grill                   | Amount   |
|----------------------------------------|----------|
| Galvanized Bar-B-Que Grill             | \$198.00 |
| Additional Required Assembly Materials | \$37.00  |
| TOTAL                                  | \$235.00 |