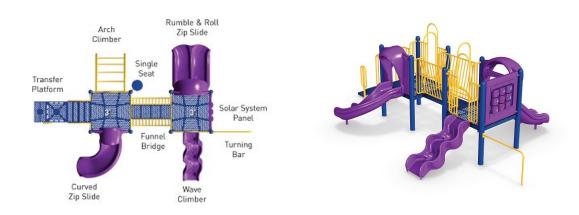

# Bridge Point Playground - 2-5 Age Group

| Playground Equipment (2-5 Age Group) Less than \$25K | Amount      |
|------------------------------------------------------|-------------|
| Playground Equipment                                 | \$13,457.00 |
| Installation Fee                                     | \$3,344.00  |
| Freight                                              | \$252.00    |
| Material Surcharge                                   | \$770.00    |
| Safety Surfacing (Engineered Wood Chips)             | \$6,677.00  |
| TOTAL                                                | \$24,500.00 |

# Hawks Nest - 5-12 Age Group

| Playground Equipment (2-5 Age Group) \$25K - \$45K | Amount      |
|----------------------------------------------------|-------------|
| Playground Equipment                               | \$28,356.00 |
| Installation Fee                                   | \$6,670.00  |
| Freight                                            | \$530.00    |
| Material Surcharge                                 | \$1,590.00  |
| Safety Surfacing (Engineered Wood Chips)           | \$13,354.00 |
| TOTAL                                              | \$50,500.00 |