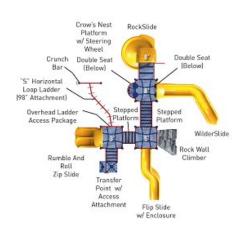

# Hawks Nest - 5-12 Age Group

| Playground Equipment (2-5 Age Group) \$25K - \$45K | Amount      |
|----------------------------------------------------|-------------|
| Playground Equipment                               | \$28,356.00 |
| Installation Fee                                   | \$6,670.00  |
| Freight                                            | \$530.00    |
| Material Surcharge                                 | \$1,590.00  |
| Safety Surfacing (Engineered Wood Chips)           | \$13,354.00 |
| TOTAL                                              | \$50,500.00 |