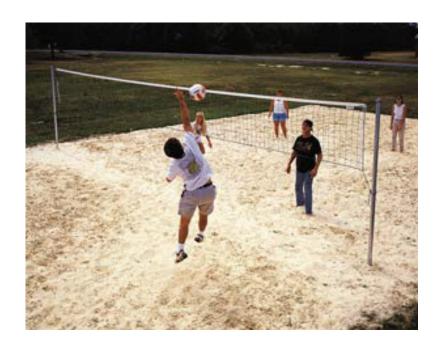

# **Sand Volley Ball Pit with Net Assembly**

| Sand Volley Ball Pit                            | Amount     |
|-------------------------------------------------|------------|
| Volleyball Nets - Each                          | \$100.00   |
| Volleyball Posts – Set of 2, 5" Galvanized Post | \$990.00   |
| Assembly Materials + Shipping                   | \$100.00   |
| Sand                                            | \$140.00   |
| TOTAL                                           | \$1,300.00 |