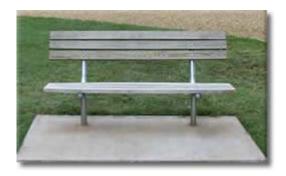

# <u>Park Bench – Pressure Treated Wood 6' x 2'</u>

| Park Bench – 6' x 2' Pressure Treated Wood | Amount   |
|--------------------------------------------|----------|
| Direct Burial Park Bench                   | \$450.00 |
| Additional Required Assembly Materials     | \$60.00  |
| Concrete Slab Installation                 | \$30.00  |
| TOTAL                                      | \$540.00 |