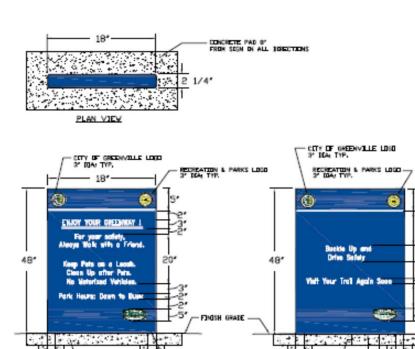

Note: Cost can vary considerably depending on manufactures incentives and other discounts.

Double Faced Dedication Signage with Sponsor's Logo; available with gifts of  $\$30,\!000$  or more.

| Dedication / Partnership Signage (18" x 42" Aluminum) | Amount   |
|-------------------------------------------------------|----------|
| Double Faced Aluminum Sign - Each                     | \$375.00 |
| Material Surcharge                                    | \$21.00  |
| Freight                                               | \$8.00   |
| Concrete Pad and Footings                             | \$26.00  |
| TOTAL                                                 | \$430.00 |

FRONT ELEVATION

8 1/2"

BACK ELEVATION