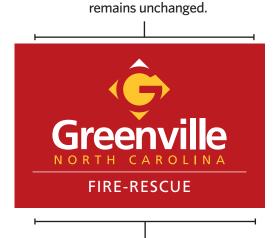

## Alternate Greenville, North Carolina Logos

Logos may be created for departments or organizations within Greenville following the guidelines below. The graphic standards in this guide apply to these logos as well. Any creation of additional logos should be approved by the Public Information Office with the City of Greenville, North Carolina. The use of colors from the color palette can provide consistency with the brand while allowing particular departments or partner entities some individuality. The assignment and use of color variations (like below) should be determined in partnership with Greenville's Public Information Office. (An illustrator file with the type unconverted is contained on the logo disk under the name -- *Greenville Logo* (*Alt un converted*).eps)

The use of colors should remain in the color families except as shown below. Only the Police and Fire-Rescue Departments are authorized to use gold around the compass G.

The agency or department is set in the typeface Whitney Medium, All Cap.

The main body of the Greenville logo

The agency or department is set in the typeface Whitney Medium, All Cap.

The agency or department is set in the typeface Whitney Medium, All Cap.

The agency or department is set in the typeface Whitney Medium, All Cap.