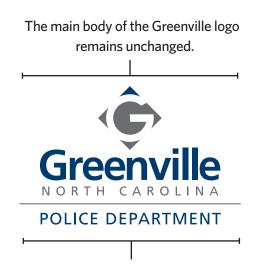

## Alternate Greenville, North Carolina Logos

Logos may be created for departments or organizations within Greenville following the guidelines below. The graphic standards in this guide apply to these logos as well. Any creation of additional logos should be approved by the Public Information Office with the City of Greenville, North Carolina. The use of colors from the color palette can provide consistency with the brand while allowing particular departments or partner entities some individuality. The assignment and use of color variations (like below) should be determined in partnership with Greenville's Public Information Office. (An illustrator file with the type unconverted is contained on the logo disk under the name -- *Greenville Logo* (*Alt un converted*).eps)

The use of colors should remain in the color families except as shown below. Only the Police and Fire-Rescue Departments are authorized to use gold around the compass G.

The agency or department is set in the typeface Whitney Medium, All Cap.

The main body of the Greenville logo

The agency or department is set in the typeface Whitney Medium, All Cap.

The agency or department is set in the typeface Whitney Medium, All Cap.

The agency or department is set in the typeface Whitney Medium, All Cap.