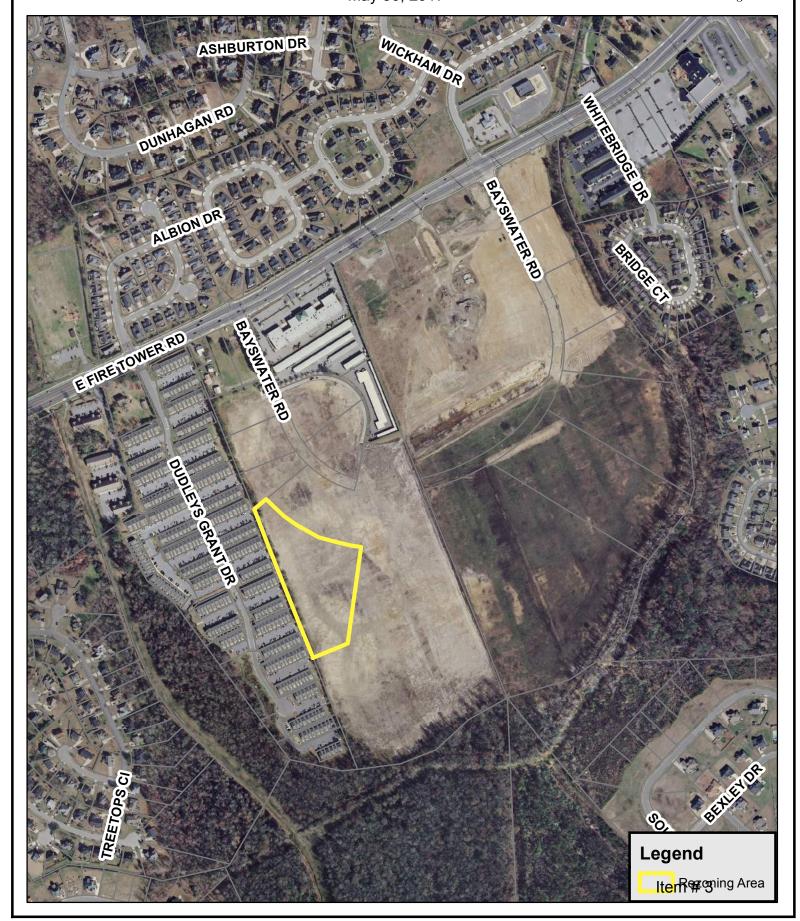

#### **REZONINGS**

- 1. Ordinance requested by Happy Trail Farms, LLC and Jack Jones Allen to rezone 19.632 acres located along the southern right-of-way of Regency Boulevard and the western right-of-way of CSX Railroad from R6A (Residential [Medium Multi-family]) to R6S (Residential-Single-family [Medium Density]) to O (Office).
- 2. Ordinance requested by POHL, LLC to rezone 1.209 acres located at the northeastern corner of the intersection of East 10th Street and Port Terminal Road from CN (Neighborhood Commercial) to CG (General Commercial).
- 3. Ordinance requested by POHL, LLC to rezone 5.083 acres located 300+/- feet south of Bayswater Road and adjacent to Dudley's Grant Townhomes from CG (General Commercial) to OR (Office-Residential [High Density Multi-family]).