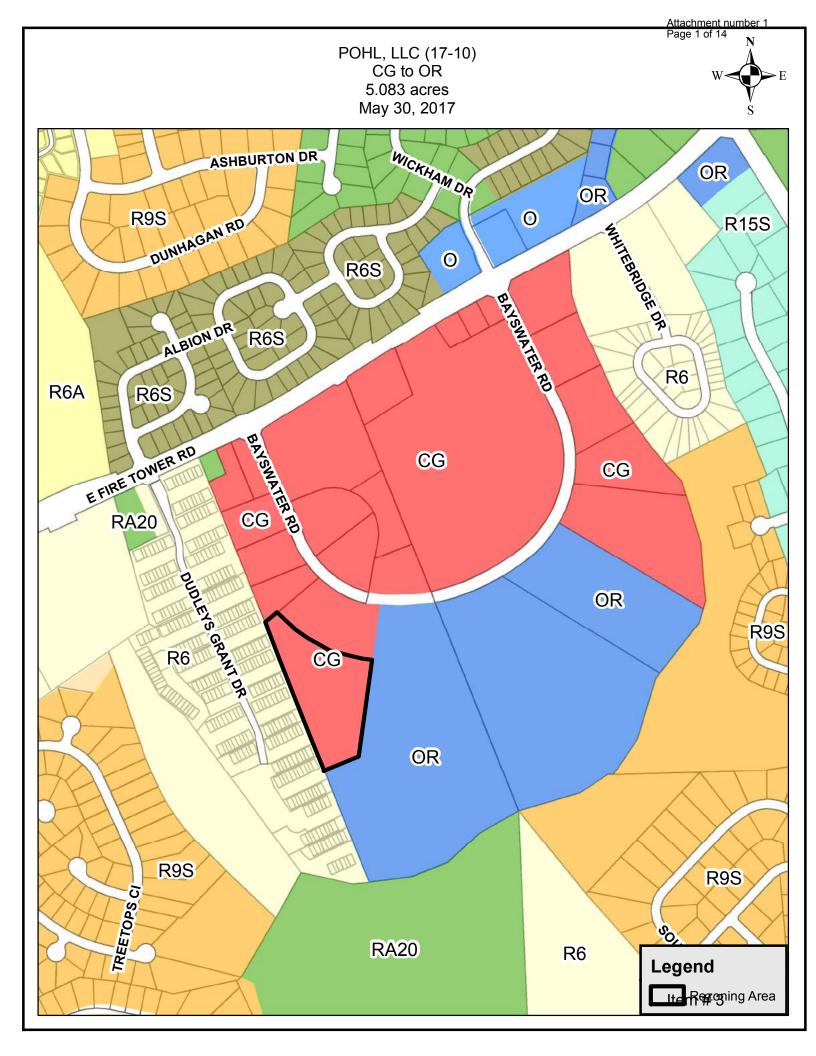

#### **REZONINGS**

- 1. Ordinance requested by Happy Trail Farms, LLC and Jack Jones Allen to rezone 19.632 acres located along the southern right-of-way of Regency Boulevard and the western right-of-way of CSX Railroad from R6A (Residential [Medium Multi-family]) to R6S (Residential-Single-family [Medium Density]) to O (Office).
- 2. Ordinance requested by POHL, LLC to rezone 1.209 acres located at the northeastern corner of the intersection of East 10th Street and Port Terminal Road from CN (Neighborhood Commercial) to CG (General Commercial).
- 3. Ordinance requested by POHL, LLC to rezone 5.083 acres located 300+/- feet south of Bayswater Road and adjacent to Dudley's Grant Townhomes from CG (General Commercial) to OR (Office-Residential [High Density Multi-family]).

Viewing Attachments Requires Adobe Acrobat. Click here to download.

Attachments / click to download

Attachments

Attachment number 1
Page 1 of 10 POHL, LLC (17-09) CN to CG 1.209 acres June 1, 2017 PORT TERMINAL RD R6A HAWTHORNERO THE PARTY OF THE P CH RA20 CN R6S CG E TOTH ST 0 CH OAKDOWNE WY Legend լլեգ Reargning Area