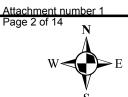

#### **REZONINGS**

- 1. Ordinance requested by Happy Trail Farms, LLC and Jack Jones Allen to rezone 19.632 acres located along the southern right-of-way of Regency Boulevard and the western right-of-way of CSX Railroad from R6A (Residential [Medium Multi-family]) to R6S (Residential-Single-family [Medium Density]) to O (Office).
- 2. Ordinance requested by POHL, LLC to rezone 1.209 acres located at the northeastern corner of the intersection of East 10th Street and Port Terminal Road from CN (Neighborhood Commercial) to CG (General Commercial).
- 3. Ordinance requested by POHL, LLC to rezone 5.083 acres located 300+/- feet south of Bayswater Road and adjacent to Dudley's Grant Townhomes from CG (General Commercial) to OR (Office-Residential [High Density Multi-family]).