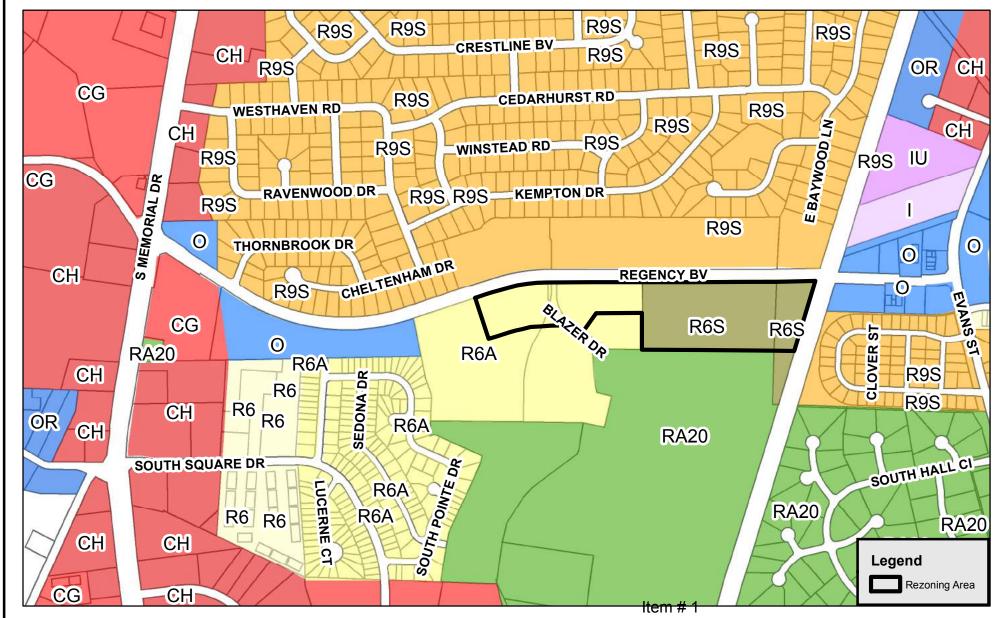

#### Title of Item:

Ordinance requested by Happy Trail Farms, LLC and Jack Jones Allen to rezone 19.632 acres located along the southern right-of-way of Regency Boulevard and the western right-of-way of CSX Railroad from R6A (Residential [Medium Multi-family]) to R6S (Residential-Single-family [Medium Density]) to O (Office).

#### **Explanation:**

**Abstract:** The City has received a request from Happy Trail Farms, LLC and Jack Jones Allen to rezone 19.632 acres located along the southern right-of-way of Regency Boulevard and the western right-of-way of CSX Railroad from R6A (Residential [Medium Multi-family]) to R6S (Residential-Single-family [Medium Density]) to O (Office).

#### **Comprehensive Plan:**

The Future Land Use and Character Map recommends office/institutional (OI) along the southern right-of-way of Regency Boulevard and the western right-of-way of CSX Railroad transitioning to residential, low-medium density (LMDR) to the west and south.

#### **Surrounding Land Uses and Zoning:**

North: R9S - Westhaven South Subdivision

South: R6A - Vacant (under common ownership of one of the applicants); RA20

- Vacant

East: R9S - Shamrock Subdivision; O - Vacant

West: R6A - Vacant (under common ownership of one of the applicants)