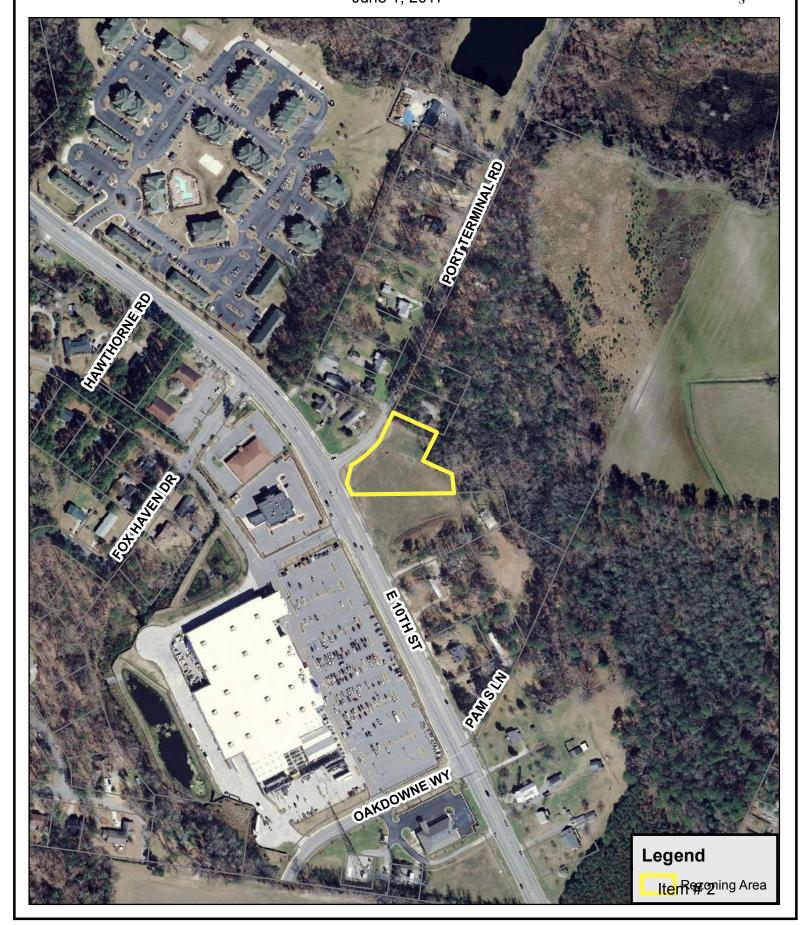

# City of Greenville, North Carolina

Meeting Date: 6/20/2017 Time: 6:30 PM

**Title of Item:** 

Ordinance requested by POHL, LLC to rezone 1.209 acres located at the northeastern corner of the intersection of East 10th Street and Port Terminal Road from CN (Neighborhood Commercial) to CG (General Commercial).

**Explanation:** 

**Abstract:** The City has received a request from POHL, LLC to rezone 1.209 acres located at the northeastern corner of the intersection of East 10th Street and Port Terminal Road from CN (Neighborhood Commercial) to CG (General Commercial).

#### **Comprehensive Plan:**

The Future Land Use and Character Map recommends commercial (C) at the northeastern corner of the intersection of East 10th Street and Port Terminal Road transitioning to traditional neighborhood, low-medium density (TNLM) to the north and east and traditional neighborhood, medium-high density (TNMH) along the northern right-of-way of East 10th Street.

#### **Surrounding Land Uses and Zoning:**

North: RA20 - One (1) single-family residence

South: CG - Vacant (under common ownership of the applicant)

East: RA20 - Vacant

West: RA20 - One (1) single-family residence; CH - Lowe's Home