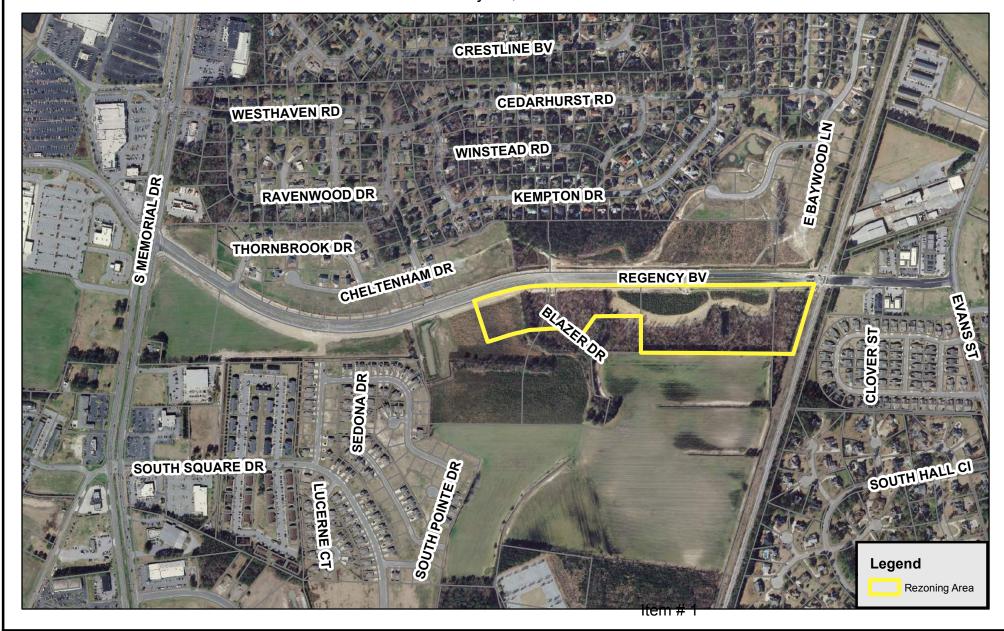

#### Title of Item:

Ordinance requested by Happy Trail Farms, LLC and Jack Jones Allen to rezone 19.632 acres located along the southern right-of-way of Regency Boulevard and the western right-of-way of CSX Railroad from R6A (Residential [Medium Multi-family]) to R6S (Residential-Single-family [Medium Density]) to O (Office).

#### **Explanation:**

**Abstract:** The City has received a request from Happy Trail Farms, LLC and Jack Jones Allen to rezone 19.632 acres located along the southern right-of-way of Regency Boulevard and the western right-of-way of CSX Railroad from R6A (Residential [Medium Multi-family]) to R6S (Residential-Single-family [Medium Density]) to O (Office).

#### **Surrounding Land Uses and Zoning:**

North: R9S - Westhaven South Subdivision

South: R6A - Vacant (under common ownership of one of the applicants); RA20

- Vacant

East: R9S - Shamrock Subdivision; O - Vacant

West: R6A - Vacant (under common ownership of one of the applicants)