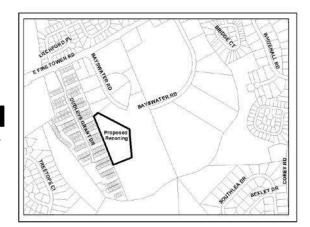

#### **REZONINGS**

- 1. Ordinance requested by Happy Trail Farms, LLC and Jack Jones Allen to rezone 19.632 acres located along the southern right-of-way of Regency Boulevard and the western right-of-way of CSX Railroad from R6A (Residential [Medium Multi-family]) to R6S (Residential-Single-family [Medium Density]) to O (Office).
- 2. Ordinance requested by POHL, LLC to rezone 1.209 acres located at the northeastern corner of the intersection of East 10th Street and Port Terminal Road from CN (Neighborhood Commercial) to CG (General Commercial).
- 3. Ordinance requested by POHL, LLC to rezone 5.083 acres located 300+/- feet south of Bayswater Road and adjacent to Dudley's Grant Townhomes from CG (General Commercial) to OR (Office-Residential [High Density Multi-family]).