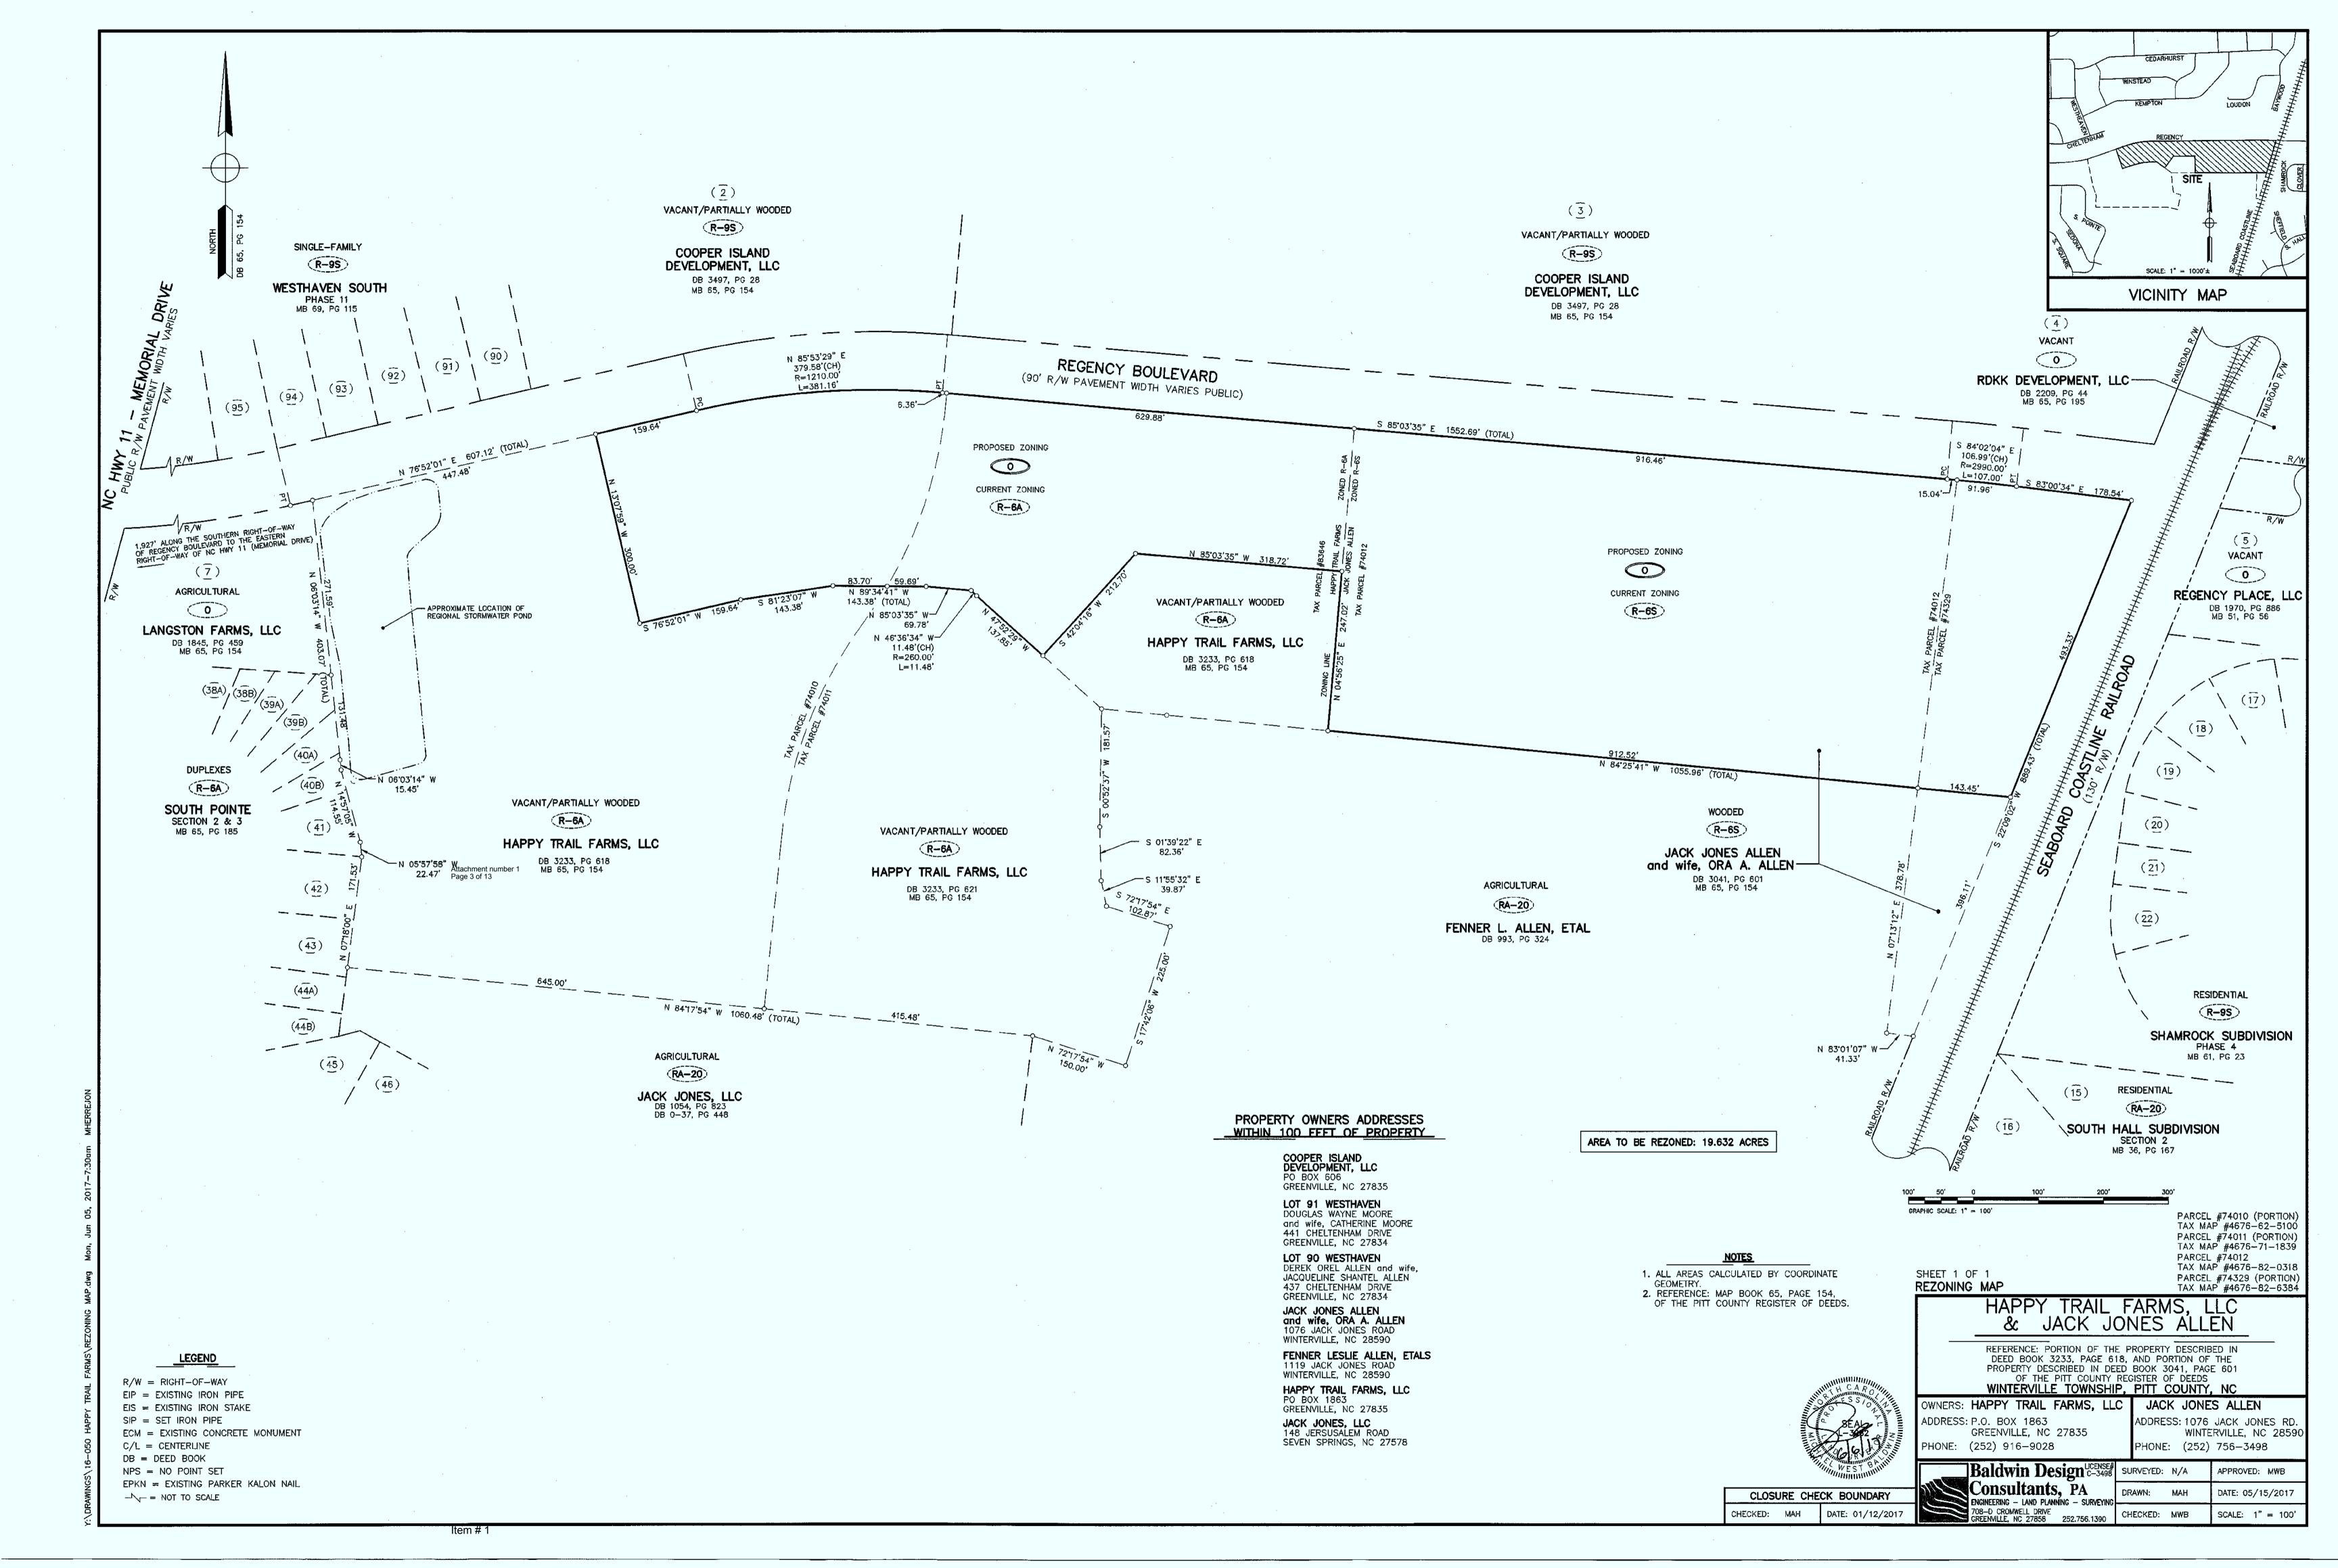

# Happy Trail Farms, LLC and Jack Jones Allen (17-08) R6A and R6S to O 19.632 acres May 30, 2017

#### REZONING THOROUGHFARE/TRAFFIC VOLUME REPORT

Attachment number 1 Page 4 of 13

Case No: 17-08 Applicant: Happy Trail Farms, LLC and Jack Jones Allen

**Property Information** 

**Current Zoning:** R6A (Residential [Medium Density Multi-Family])

R6S (Residential-Single-family [Medium Density])

**Proposed Zoning:** O (Office)

**Current Acreage:** 19.632 gross acres

**Location:** Regency Blvd, west of railroad tracks

Points of Access: Regency Blvd Location Map