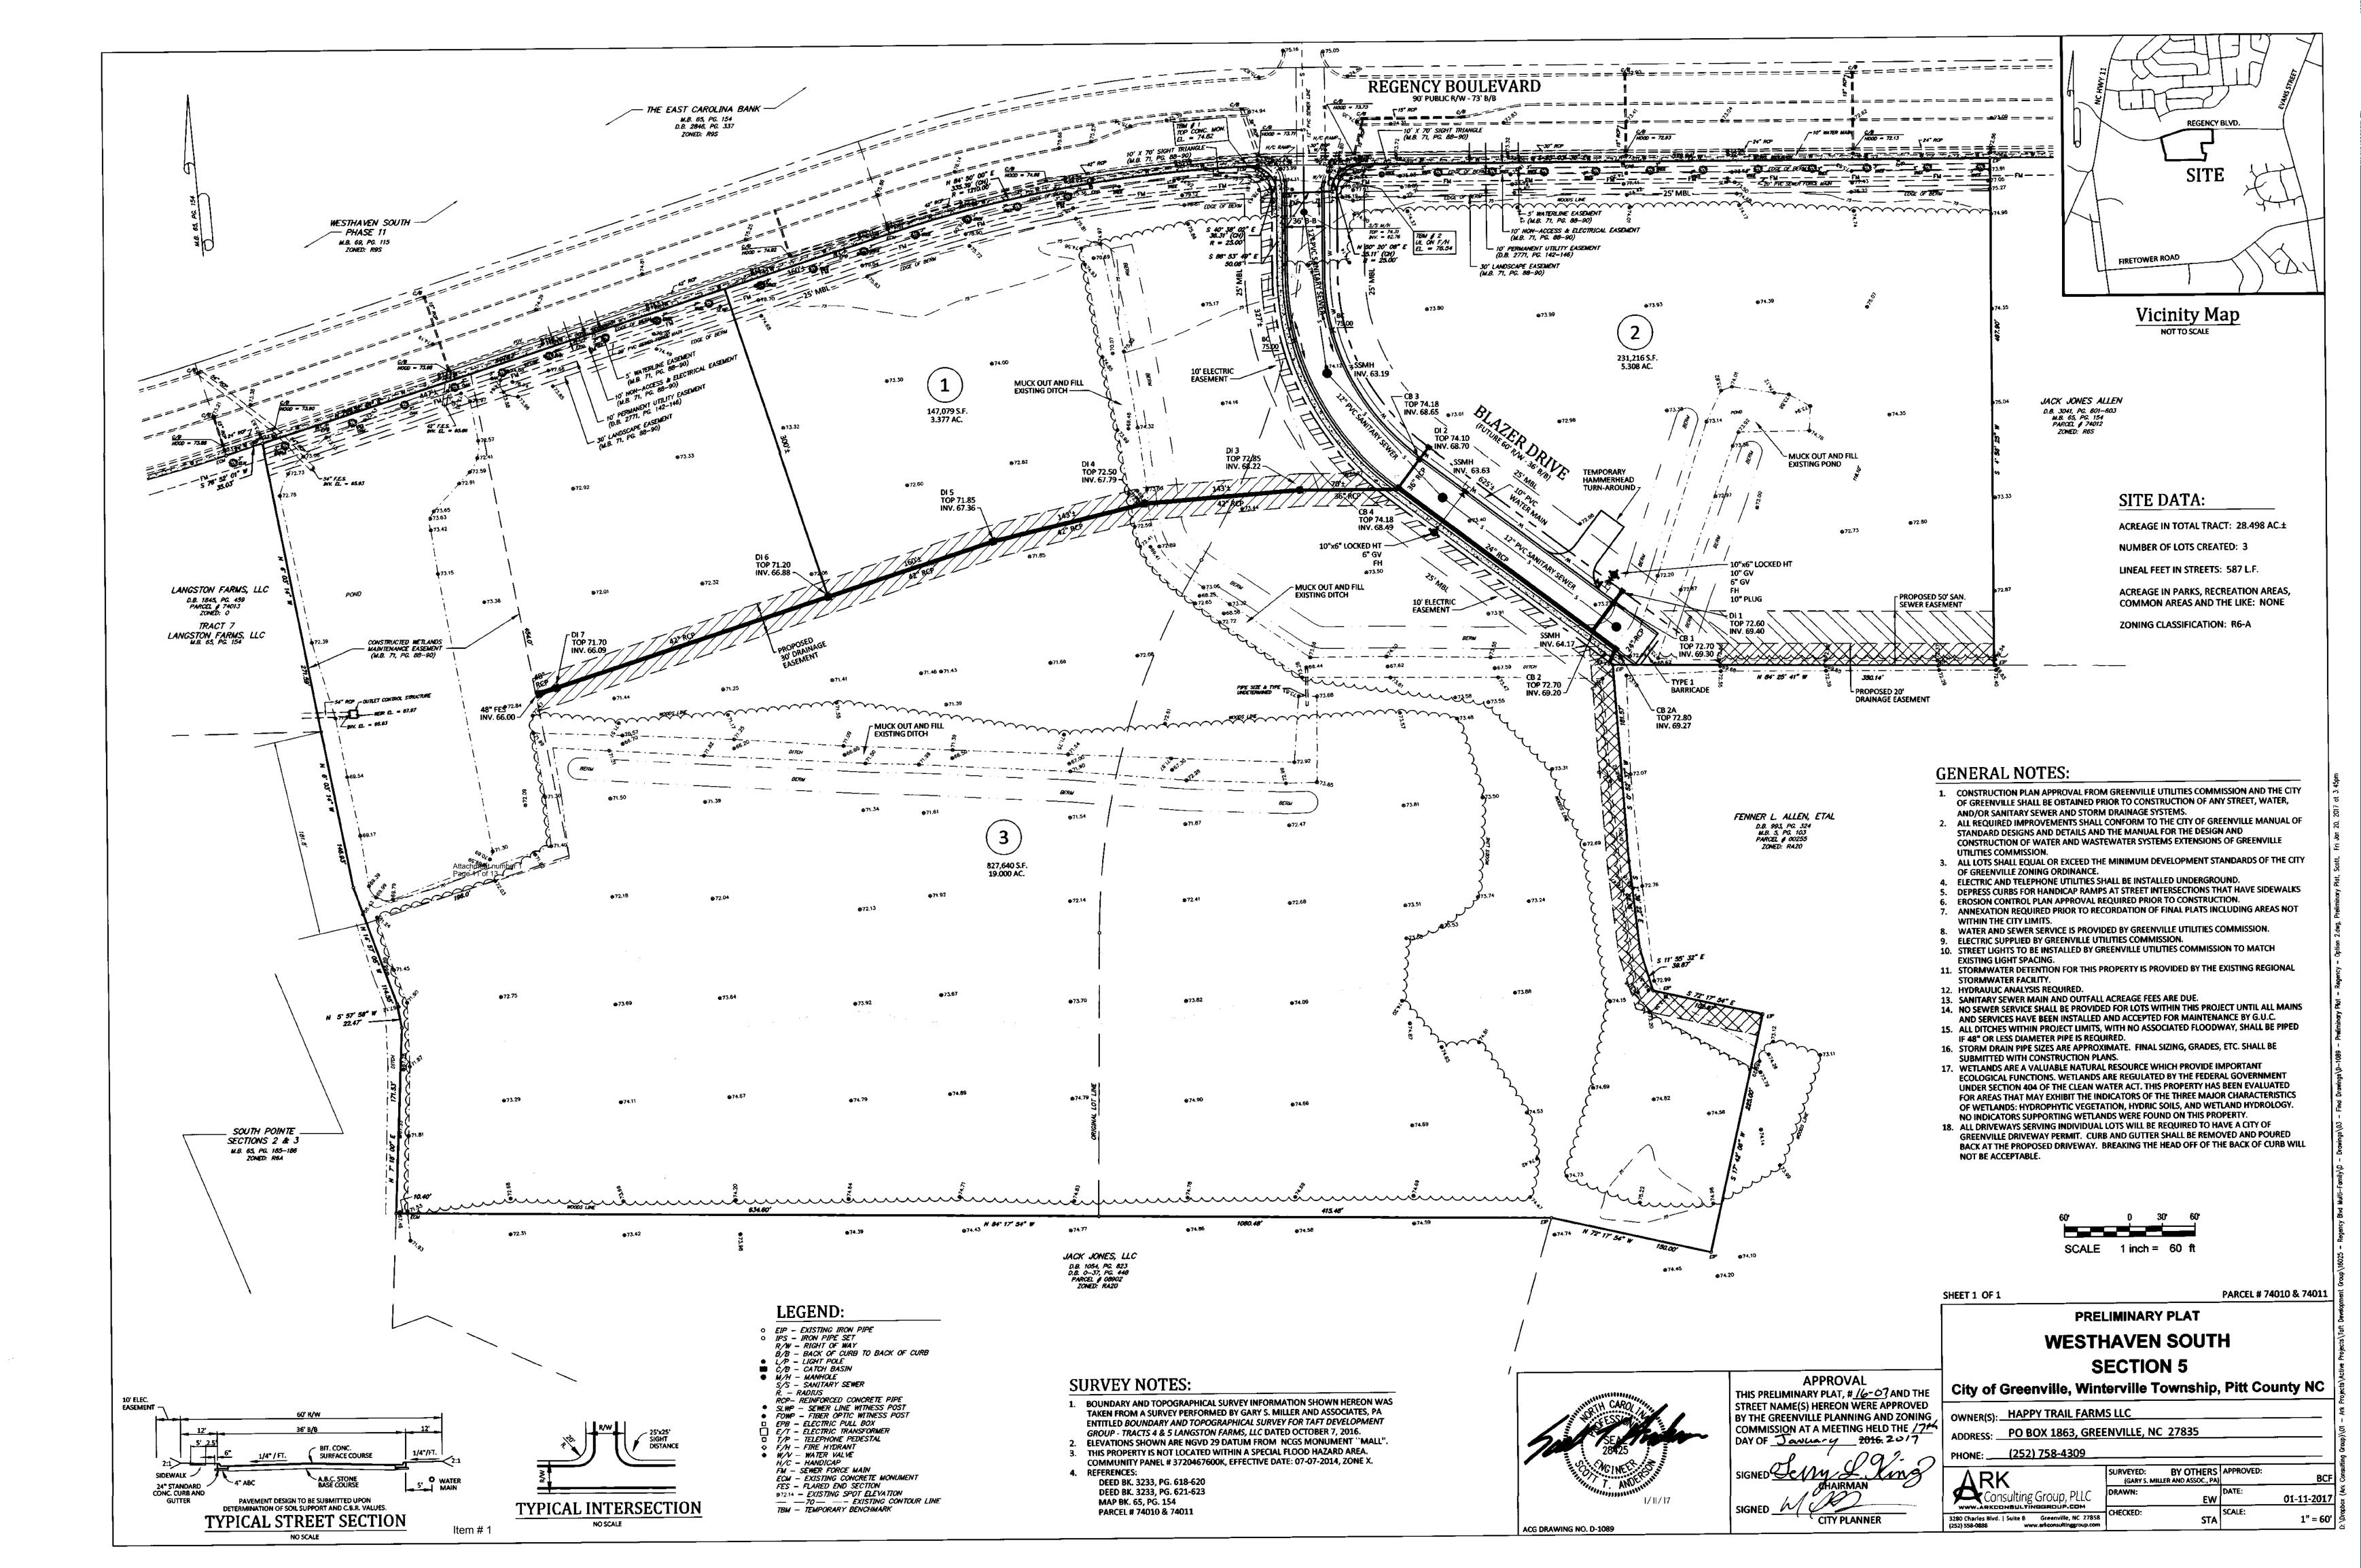

#### **History/Background:**

The subject property was included in a Future Land Use and Character Map amendment that was approved on April 10, 2017.

#### **Present Land Use:**

Vacant lots in the approved preliminary plat for Westhaven South, Section 5 Subdivision.