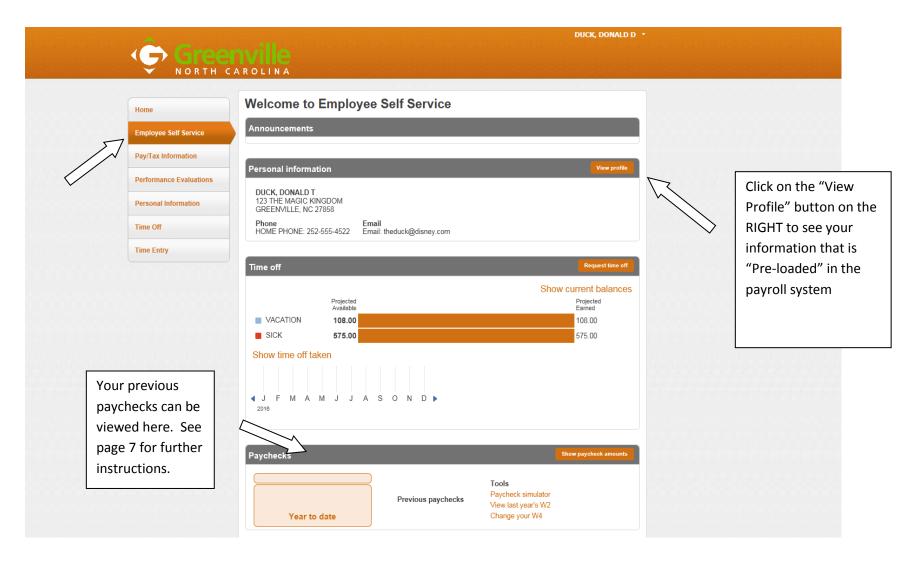

### Welcome to ESS HOME

## **Employee Profile Information**

(For Review of Information Only – Can Not Make Changes Here)

| Gree                    |                          |                        | DUCK, DONALD D 🔫                |
|-------------------------|--------------------------|------------------------|---------------------------------|
| NORTH                   | CAROLINA                 |                        |                                 |
|                         | Employee Brofile         |                        |                                 |
| Home                    | Employee Profile         |                        | Return to Personal Information  |
| Employee Self Service   | General information      |                        |                                 |
| Pay/Tax Information     | Name                     | DUCK, DONALD T         |                                 |
|                         | Employee ID              | 11111                  |                                 |
| Performance Evaluations | Preferred name           |                        |                                 |
| Personal Information    | SSN                      | XXX-XX-XXXX            |                                 |
|                         | Active status            | ACTIVE                 | Click on the Personal Informati |
| Employee Profile        | Personnel status         | FULL TIME              | Tab and then click on the       |
| Time Off                | Office location          |                        | "employee profile" tab to view  |
| Time Entry              | E-Mail address           | theduck@disney.com     | system information such as yo   |
| Time Lindy              | Alternate e-mail address |                        | name, email address, your       |
|                         | Hire date                | 7/1/2016               | supervisor's name, and your     |
|                         | Service date             | 7/1/2016               | supervisor's email address.     |
|                         | Original hire date       | 7/1/2016               |                                 |
|                         | Supervisor               | Mickey Mouse           |                                 |
|                         | Supervisor e-mail        | Mmouse@greenvillnc.gov | '                               |
|                         | Demographic information  |                        |                                 |
|                         | Date of birth            | 1/1/1955               |                                 |
|                         | Gender                   | MALE                   |                                 |
|                         | EEO ethnicity            | OTHER RACE             |                                 |
|                         | Marital status           | MARRIED                |                                 |
|                         | Privacy setting          |                        |                                 |
|                         | Veteran status           |                        |                                 |