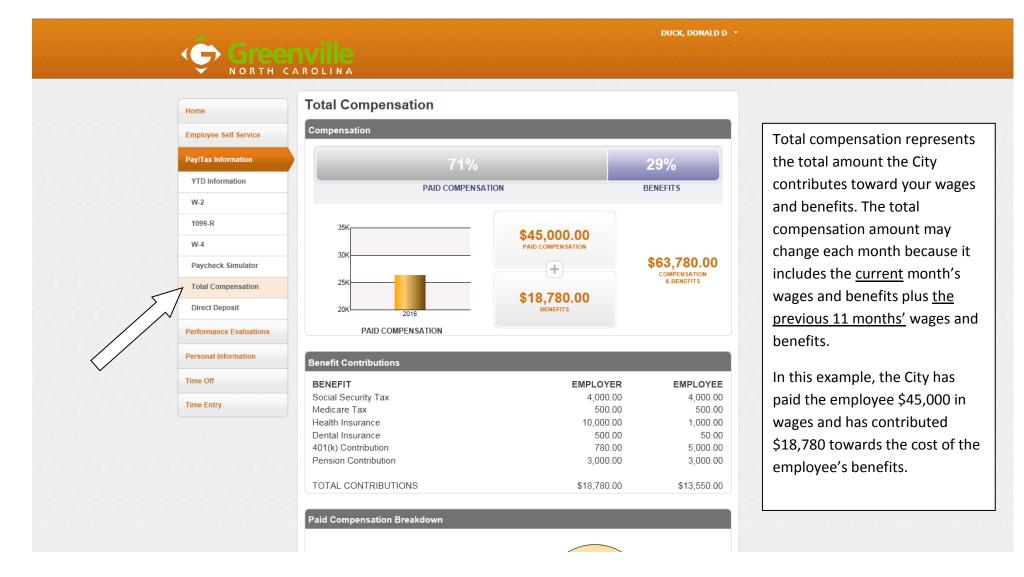

TAX       HEALTH PRETAX | By clicking on the Paycheck Simulator<br>Tab, you can make changes to your<br>most recent pay check and see how<br>these changes would affect your net<br>pay or "take home pay". You can make<br>changes to:<br>* Hours worked<br>* Pay rate<br>* Marital status & exemptions<br>* Increases and/or decreases in<br>deductions<br>Once you have finished making<br>changes, select the "CALCULATE"<br>button to see how it would affect your<br>paycheck compared to your last<br>paycheck.<br>The Paycheck Simulator allows you to<br>simulate adjustments to your pay, tax,<br>or deductions in order to see how the<br>changes would affect your net pay.<br>The adjustments do not alter your pay<br>or deduction records. |

### Pay/Tax Information – Total Compensation (Informational Only)



#### **Pay/Tax Information – Direct Deposit**

DUCK, DONALD D 🔹

|   | Home                    | Direct Deposit Ac                                                                                                        | counts                                       |                                                         |                            |                                        |                              |  |
|---|-------------------------|--------------------------------------------------------------------------------------------------------------------------|----------------------------------------------|---------------------------------------------------------|----------------------------|----------------------------------------|------------------------------|--|
|   |