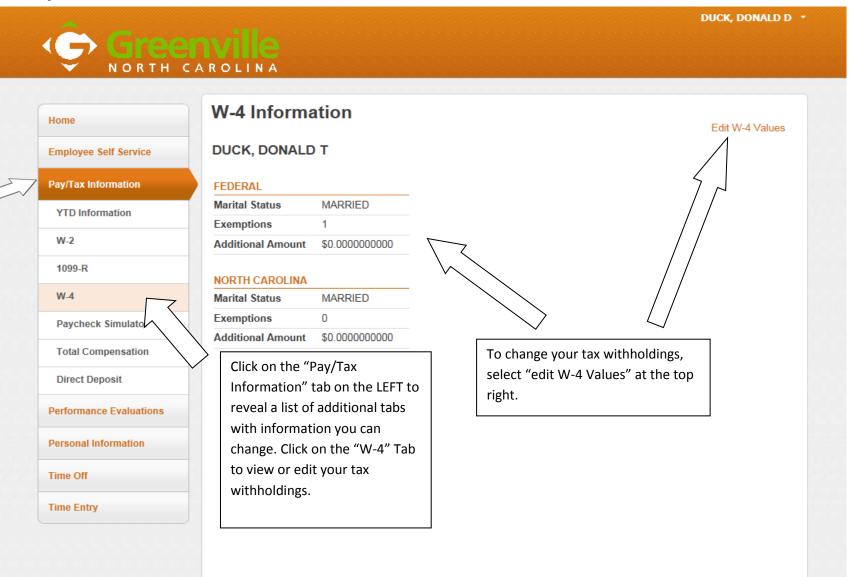

### ESS – Pay/Tax Information – W4

## ESS – Pay/Tax Information – W4

| A                                                                                                                                                                                                                                          |                                                                                                                                                                                                                                                                                                                                                                                                                                                                                                                                                                                                                                                                                                                                                                                                                                                                                                                                                                                                                                                                                                                      | DUCK, DONALD D 🔹                                                                                                                                                                                                                                                                                                                      |
|--------------------------------------------------------------------------------------------------------------------------------------------------------------------------------------------------------------------------------------------|----------------------------------------------------------------------------------------------------------------------------------------------------------------------------------------------------------------------------------------------------------------------------------------------------------------------------------------------------------------------------------------------------------------------------------------------------------------------------------------------------------------------------------------------------------------------------------------------------------------------------------------------------------------------------------------------------------------------------------------------------------------------------------------------------------------------------------------------------------------------------------------------------------------------------------------------------------------------------------------------------------------------------------------------------------------------------------------------------------------------|---------------------------------------------------------------------------------------------------------------------------------------------------------------------------------------------------------------------------------------------------------------------------------------------------------------------------------------|
|                                                                                                                                                                                                                                            | AROLINA                                                                                                                                                                                                                                                                                                                                                                                                                                                                                                                                                                                                                                                                                                                                                                                                                                                                                                                                                                                                                                                                                                              |                                                                                                                                                                                                                                                                                                                                       |
| Home<br>Employee Self Service<br>Pay/Tax Information<br>YTD Information<br>W-2<br>1099-R<br>W-4<br>Paycheck Simulator<br>Total Compensation<br>Direct Deposit<br>Performance Evaluations<br>Personal Information<br>Time Off<br>Time Entry | Edit W-4   DUCK, DONALD T   PEDERAL   Marital Status   I you are married but would like to withhold at the higher single rate, select "Single".   Exemptions   1   Additional Amount (\$)   0.000000000   NORTH CARCLINA   Marriels   Marriels   Additional Amount (\$)   0.0000000000   Additional Amount (\$) 0.0000000000 Inder penalties of perjuy, I declare that I have examined these changes, and the best of my knowledge and belief, verify they are correct and complete. Inder penalties of perjuy. I declare that I have examined these changes, and the best of my knowledge and belief, verify they are correct and complete. Inder penalties of perjuy. I declare that I have examined these changes, and the best of my knowledge and belief, verify they are correct and complete. Inder penalties of perjuy. I declare that I have examined these changes, and the best of my knowledge and belief, verify they are correct and complete. Inder penalties of perjuy. I declare that I have examined these changes, and the best of my knowledge and belief, verify they are correct and complete. | If you click the "Edit W-4 Values" link you will be<br>moved to this screen. Here you can make changes<br>to your FEDERAL and STATE tax withholdings.<br>* Marital status<br>* Number of exemptions<br>* Amount of additional withholding for taxes<br>Be sure to <b>checkmark the confirmation box</b><br>BEFORE you click CONTINUE. |