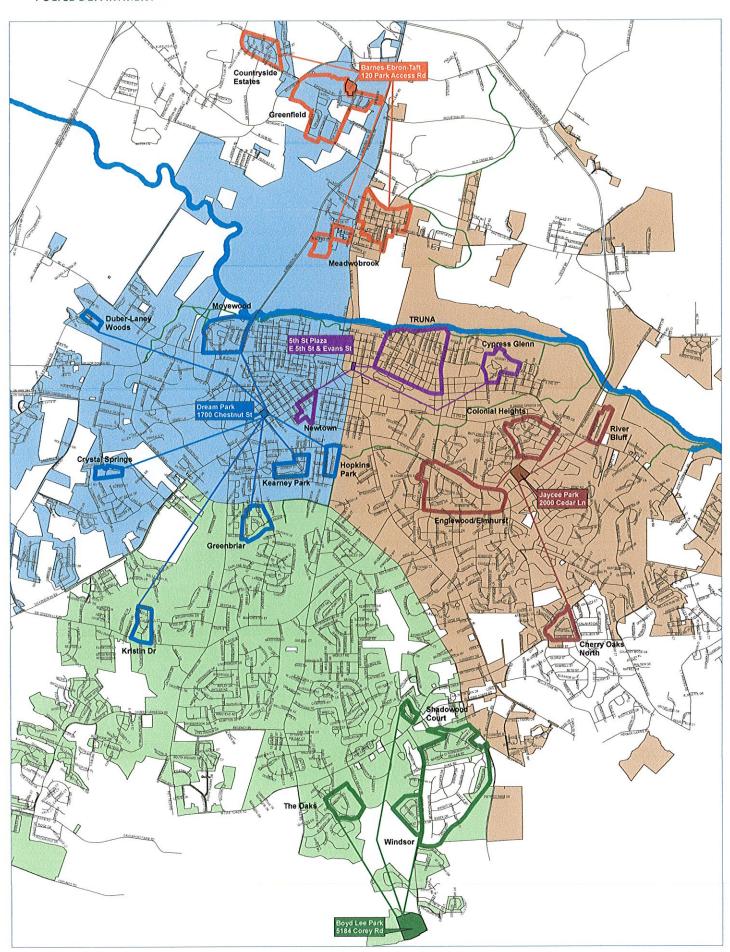

This year, the Greenville Police Department (GPD) will host five events for NNO at the following locations:

Uptown:

**Five Points Lot** 

East Zone:

Jaycee Park

South Zone:

Boyd Lee Park

• West Zone:

Dream Park

North West:

Barnes Ebron-Taft Building

The 2018 plan brings neighborhoods in the same geographical policing zone to one centralized location to enjoy the amenities of a larger event. Each location will have free food, bounce houses, dunking booths, firetrucks, police vehicle displays, and more. The attached map outlines these locations.