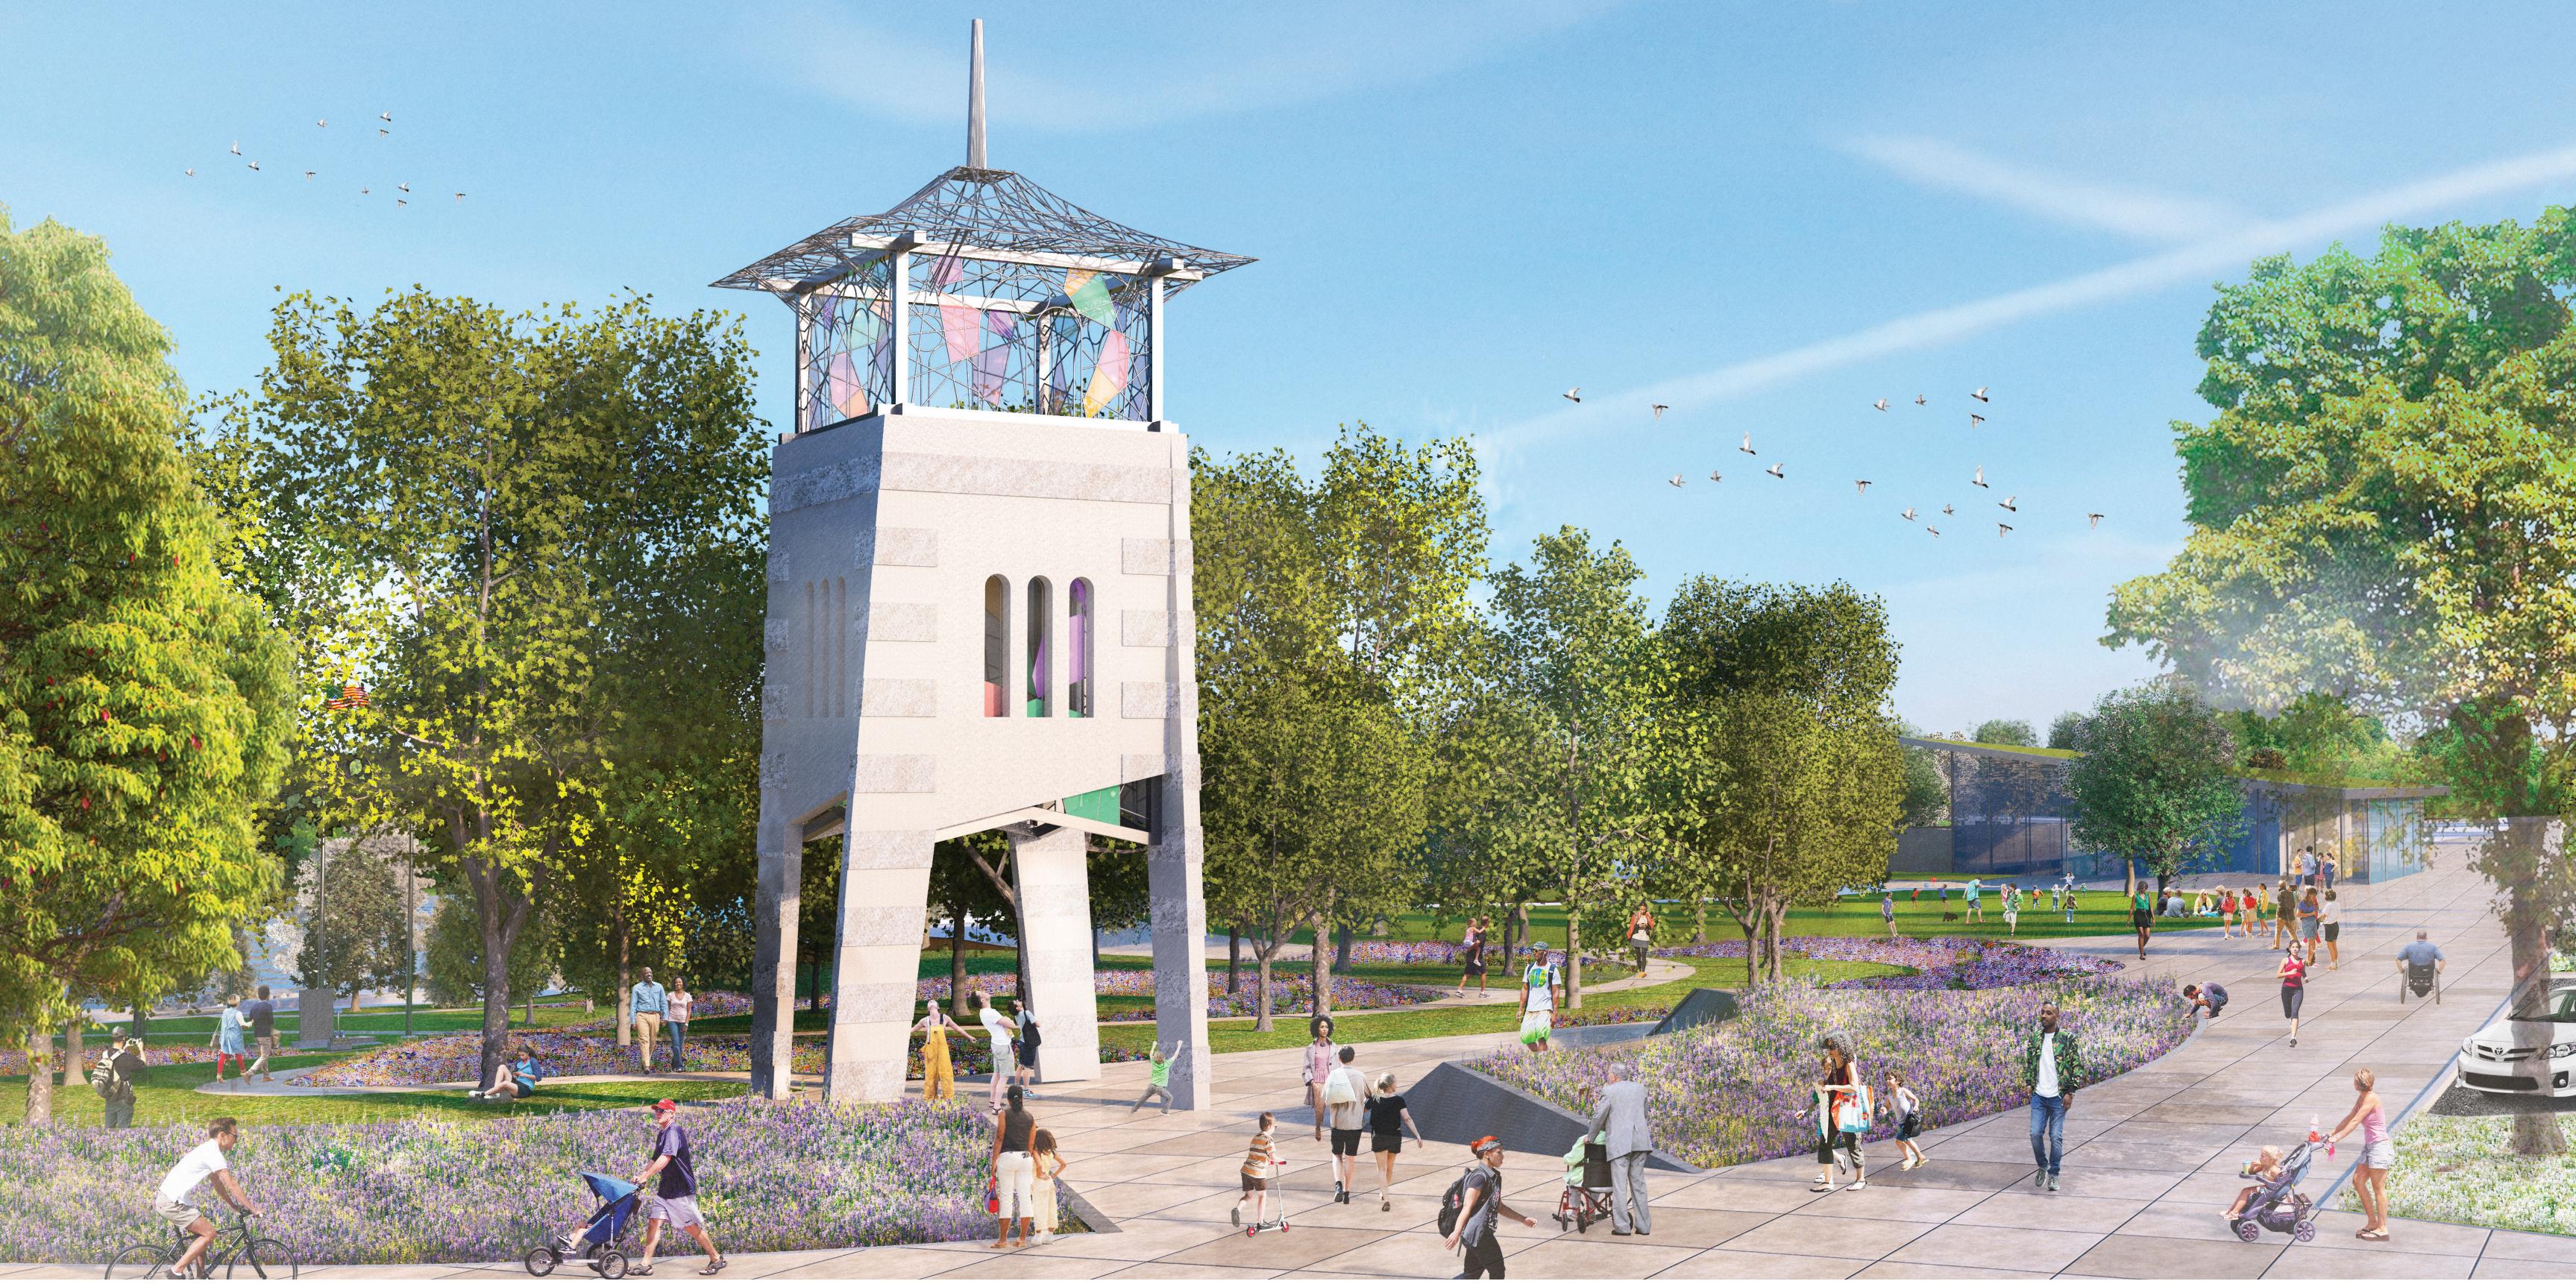

- Sycamore Hill Missionary Baptist Church Commemorative Tower + Plaza
- 2. Sycamore Tree Grove + Commemorative Gardens
- 3. Relocated Veterans Memorial
- 4. Relocated Sundial

- 5. 1st Street Promenade
- 6. Interactive Water Feature / Ice Skating Rink
- 7. Farmers Market Plaza
- 8. Civic Building
- 9. Amphitheater + Event Lawn
- 10. Boardwalk
- 11. Multi-Purpose Field