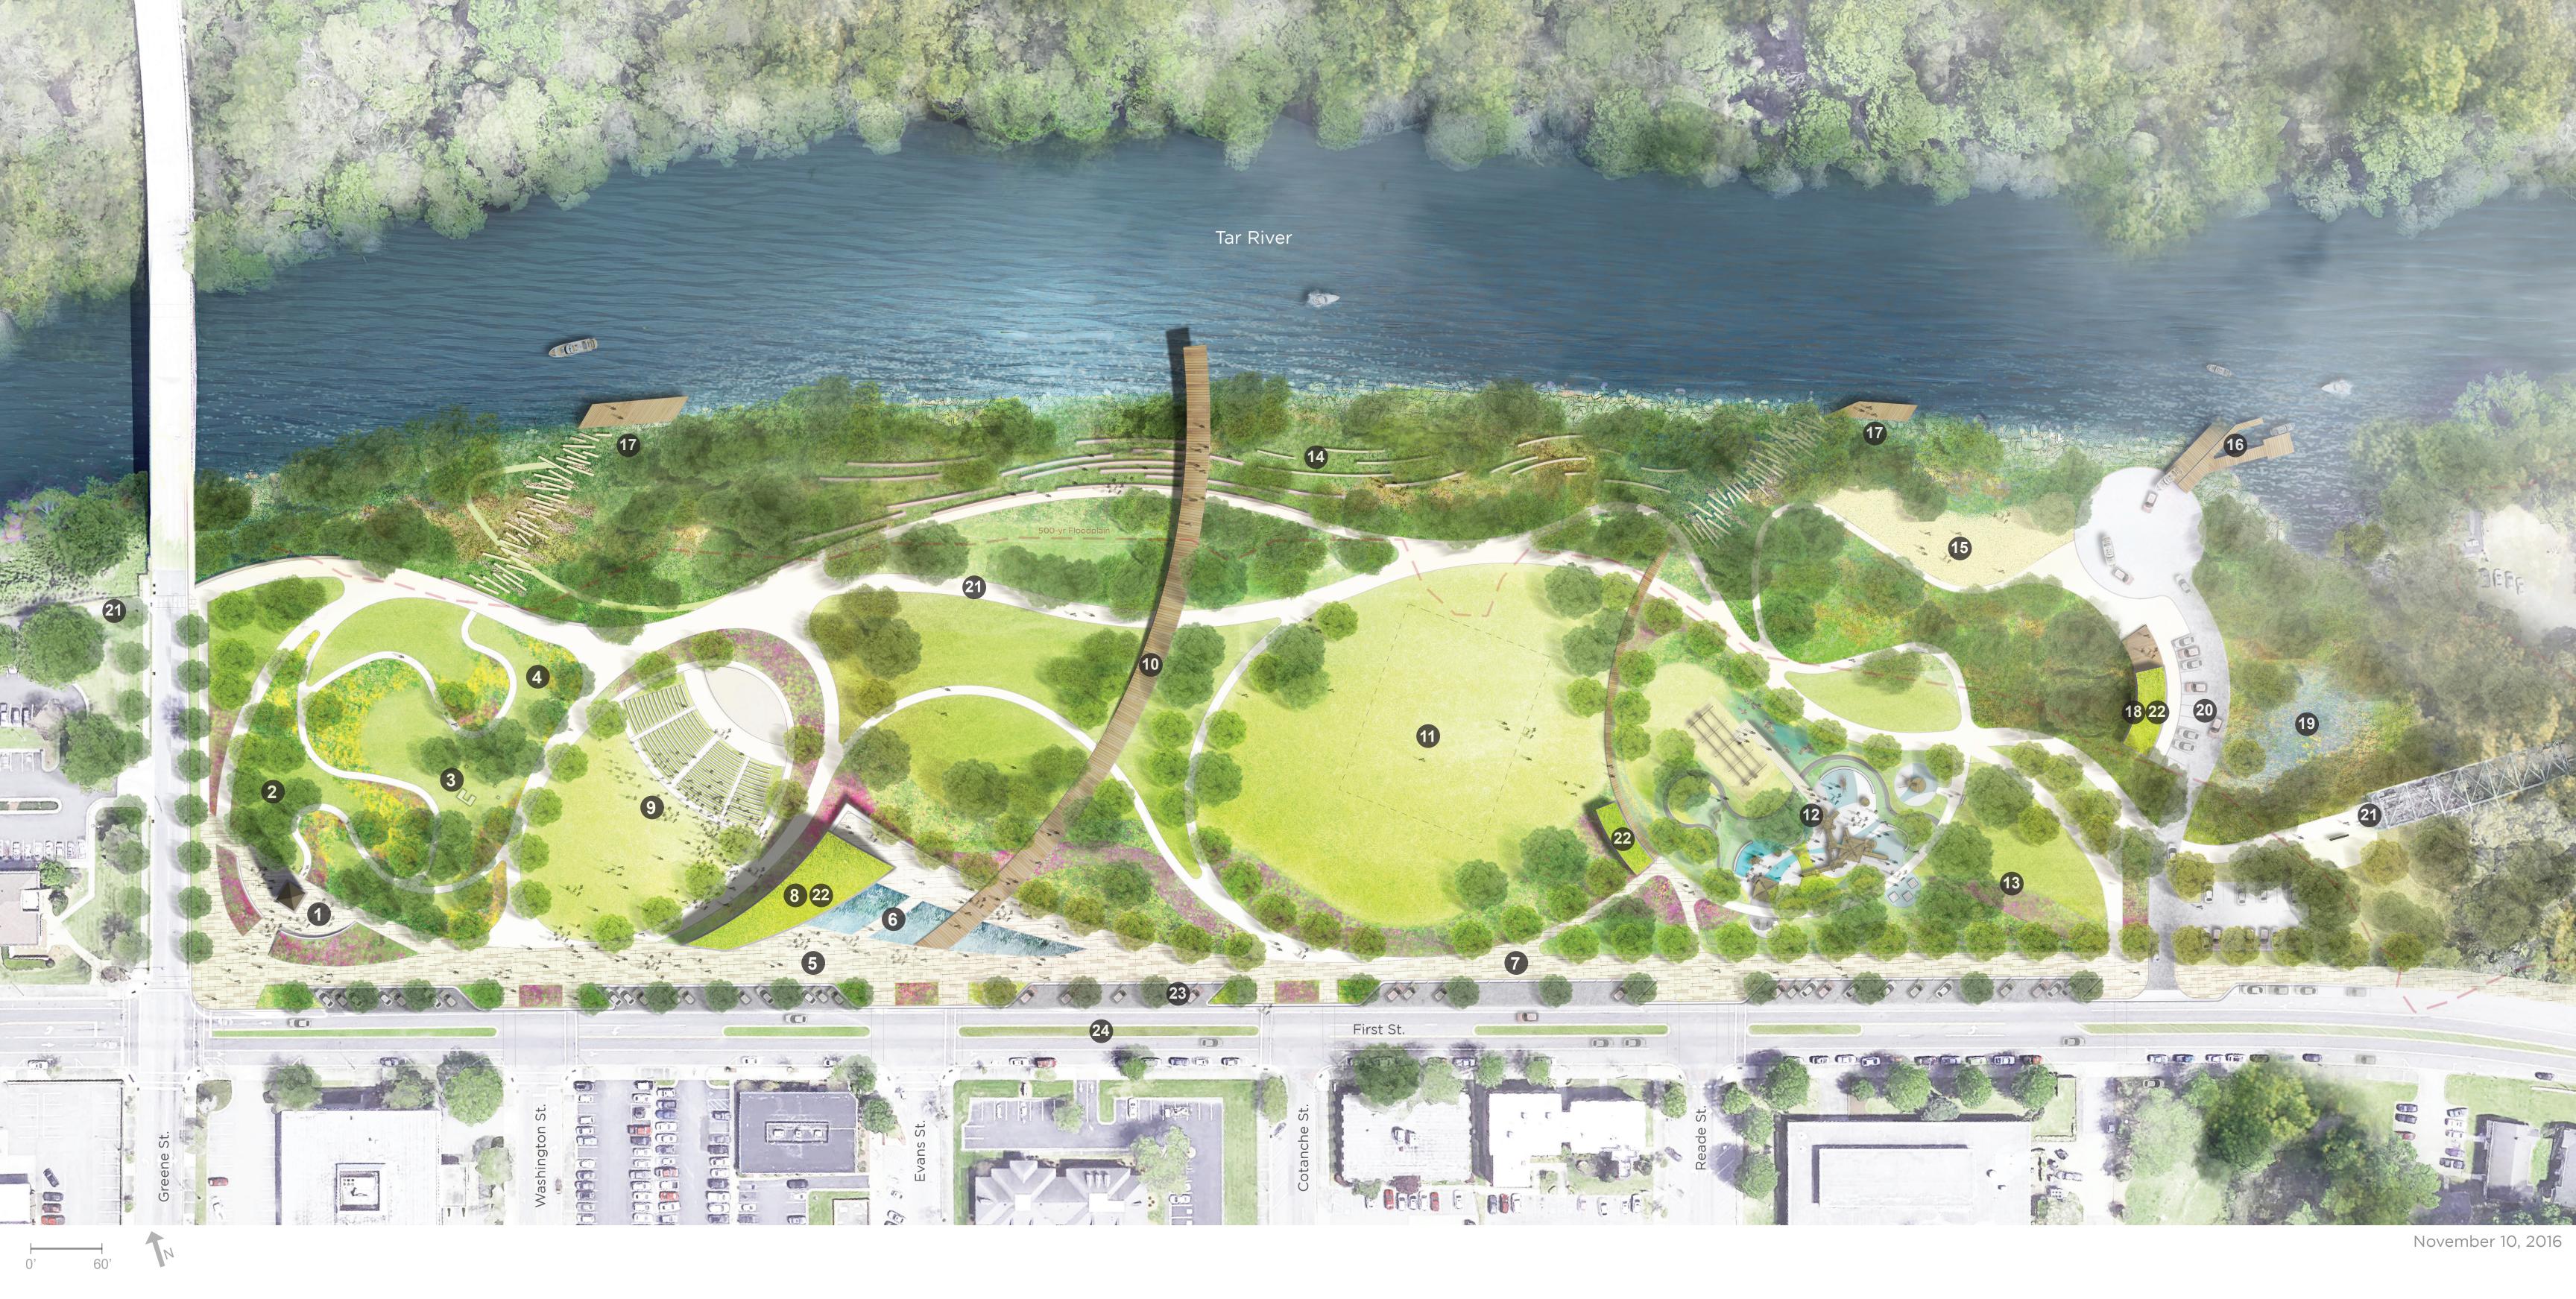

- Sycamore Hill Missionary Baptist Church Commemorative Tower + Plaza
- 2. Sycamore Tree Grove + Commemorative Gardens
- 3. Relocated Veterans Memorial
- 4. Relocated Sundial

- 5. 1st Street Promenade
- 6. Interactive Water Feature / Ice Skating Rink
- 7. Farmers Market Plaza
- 8. Civic Building
- 9. Amphitheater + Event Lawn
- 10. Boardwalk
- 11. Multi-Purpose Field

- 12. Playground
- 13. Future Playground Expansion
- 14. Active Living Shoreline
- 15. Beach
- 16. Kayak Launch + Fishing Pier
- 17. Dock + Viewing Platform
- 18. Kayak + Canoe Rental

- 19. Town Creek Wetland Restoration Area
- 20. Parking + Access Drive
- 21. South Tar River Greenway
- 22. Restrooms
- 23. On-Street Parking
- 24. Planted Median

November 10, 2016