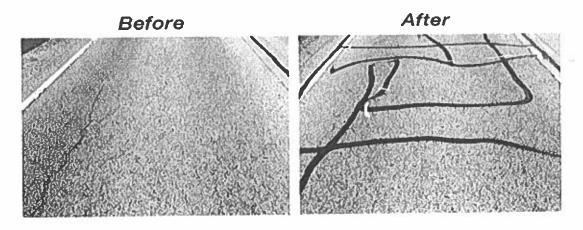

Below are pictures of recent crack sealing piloting efforts as well as before and after pictures of crack sealing of roads.