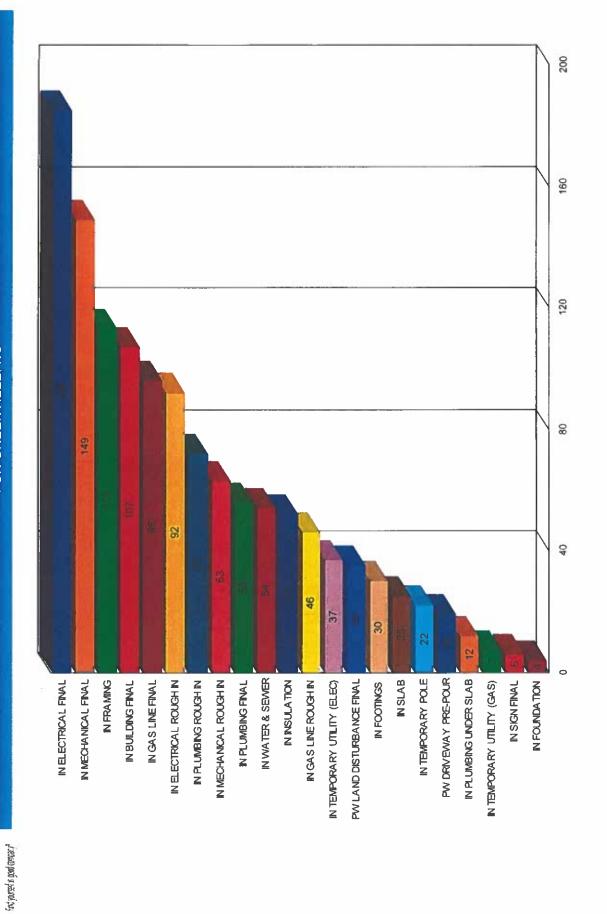

# COMPLETED INSPECTIONS BY ACTUAL START DATE BY INSPECTION TYPE (01/01/2021 TO 01/31/2021) FOR GREENVILLE, NC