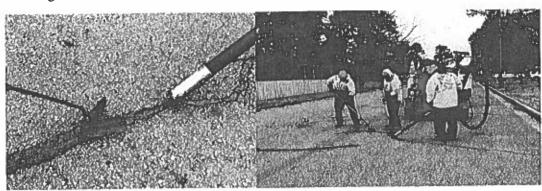

Below are pictures of recent crack sealing piloting efforts as well as before and after pictures of crack sealing of roads.