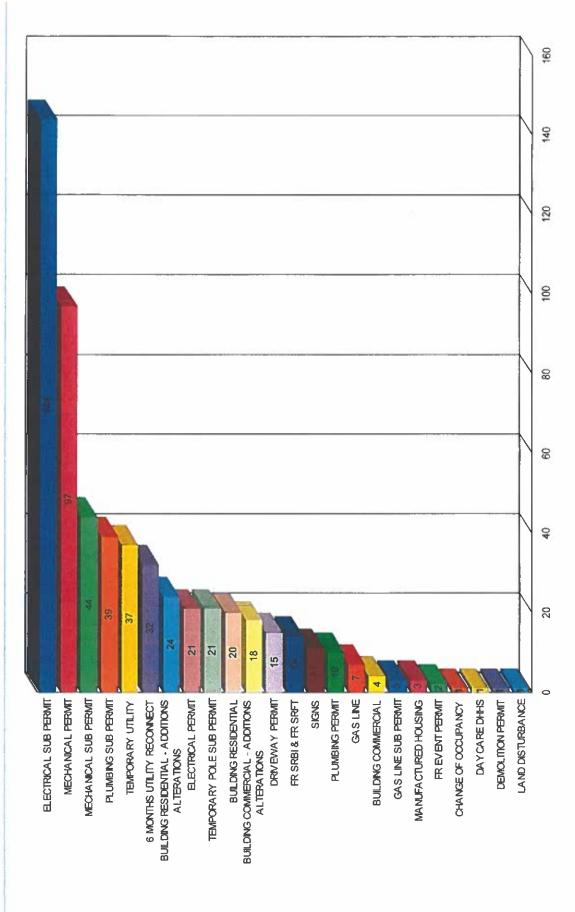

#### PERMITS ISSUED BY PERMIT TYPE (01/01/2021 TO 01/31/2021)

## PERMITS ISSUED BY TYPE (01/01/2021 TO 01/31/2021) FOR GREENVILLE. NC