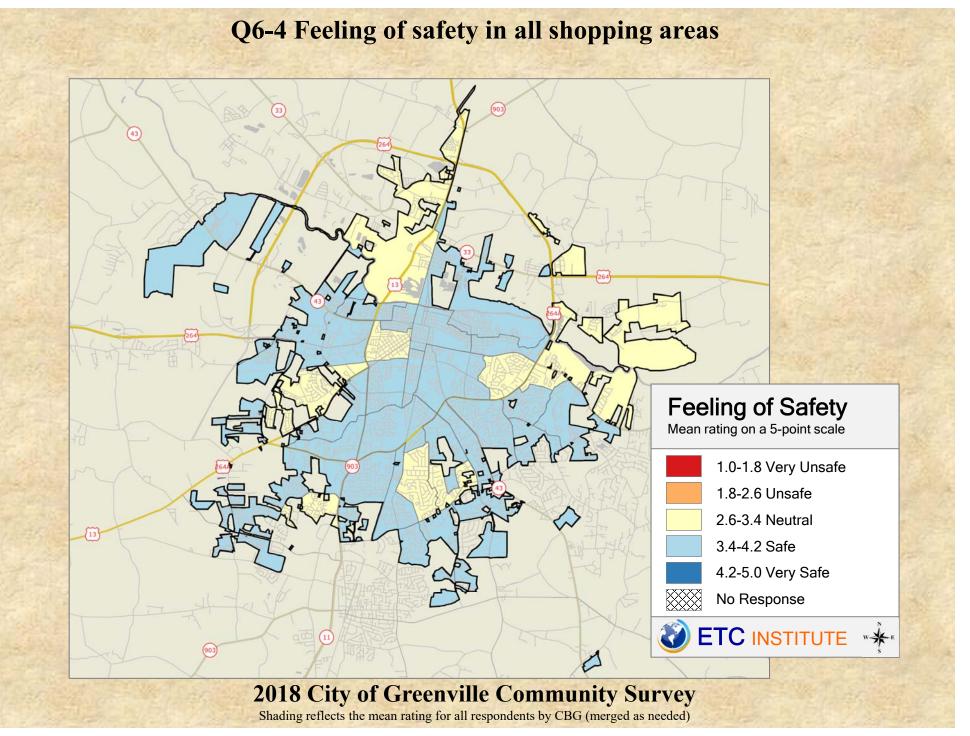

## **Interpreting the Maps**

The maps on the following pages show the mean ratings for several questions on the survey by Census Block Group. A Census Block Group is an area defined by the U.S. Census Bureau, which is generally smaller than a zip code but larger than a neighborhood.

If all areas on a map are the same color, then residents generally feel the same about that issue regardless of the location of their home.

When reading the maps, please use the following color scheme as a guide:

- DARK/LIGHT BLUE shades indicate <u>POSITIVE</u> ratings. Shades of blue generally indicate satisfaction with a service.
- OFF-WHITE shades indicate <u>NEUTRAL</u> ratings. Shades of neutral generally indicate that residents thought the quality of service delivery is adequate.
- ORANGE/RED shades indicate <u>NEGATIVE</u> ratings. Shades of orange/red generally indicate dissatisfaction with a service.