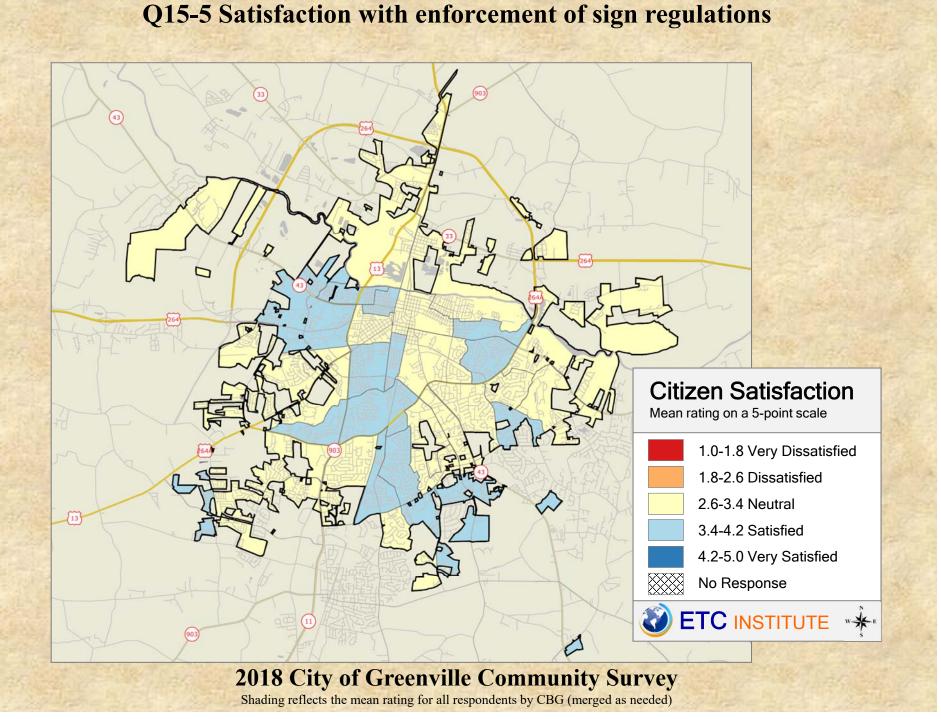

## **Interpreting the Maps**

The maps on the following pages show the mean ratings for several questions on the survey by Census Block Group. A Census Block Group is an area defined by the U.S. Census Bureau, which is generally smaller than a zip code but larger than a neighborhood.

If all areas on a map are the same color, then residents generally feel the same about that issue regardless of the location of their home.

When reading the maps, please use the following color scheme as a guide:

- DARK/LIGHT BLUE shades indicate <u>POSITIVE</u> ratings. Shades of blue generally indicate satisfaction with a service.
- OFF-WHITE shades indicate <u>NEUTRAL</u> ratings. Shades of neutral generally indicate that residents thought the quality of service delivery is adequate.
- ORANGE/RED shades indicate <u>NEGATIVE</u> ratings. Shades of orange/red generally indicate dissatisfaction with a service.