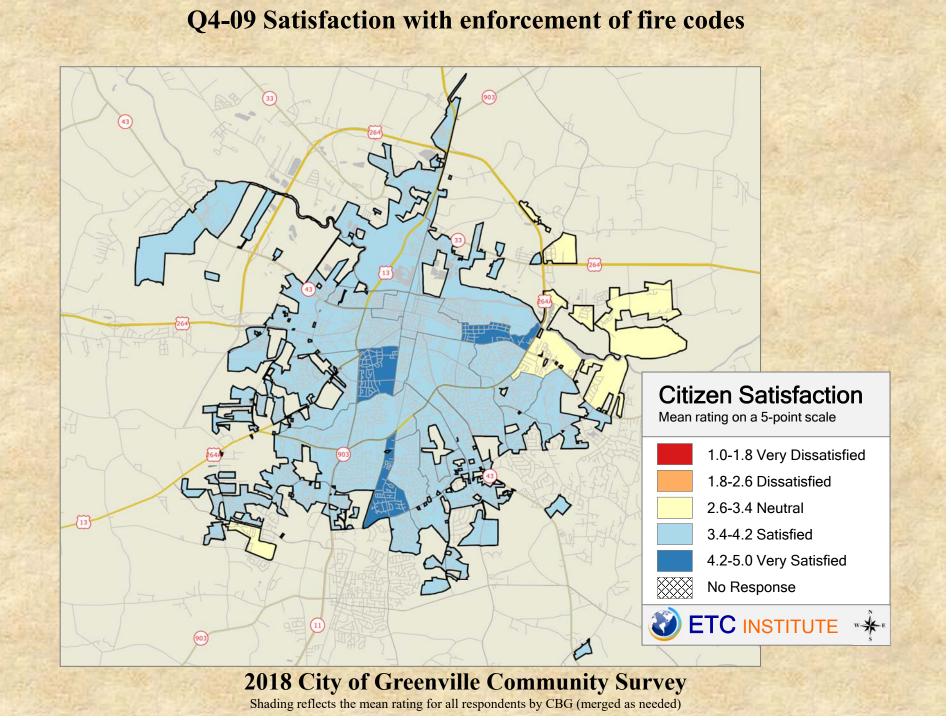

## **Interpreting the Maps**

The maps on the following pages show the mean ratings for several questions on the survey by Census Block Group. A Census Block Group is an area defined by the U.S. Census Bureau, which is generally smaller than a zip code but larger than a neighborhood.

If all areas on a map are the same color, then residents generally feel the same about that issue regardless of the location of their home.

When reading the maps, please use the following color scheme as a guide:

- DARK/LIGHT BLUE shades indicate <u>POSITIVE</u> ratings. Shades of blue generally indicate satisfaction with a service.
- OFF-WHITE shades indicate <u>NEUTRAL</u> ratings. Shades of neutral generally indicate that residents thought the quality of service delivery is adequate.
- ORANGE/RED shades indicate <u>NEGATIVE</u> ratings. Shades of orange/red generally indicate dissatisfaction with a service.