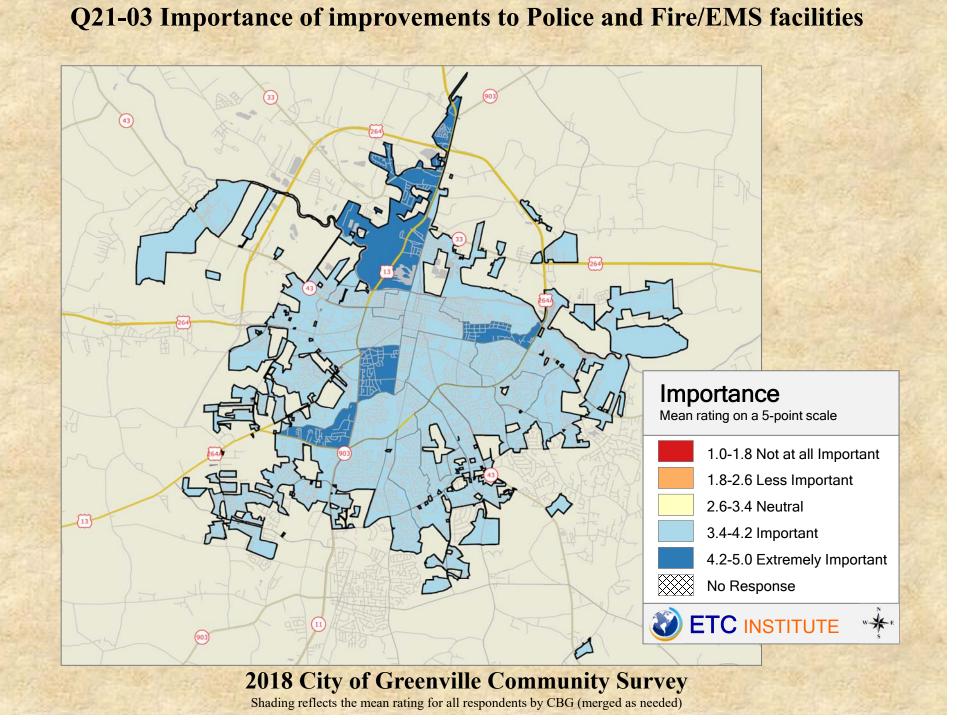

## **Interpreting the Maps**

The maps on the following pages show the mean ratings for several questions on the survey by Census Block Group. A Census Block Group is an area defined by the U.S. Census Bureau, which is generally smaller than a zip code but larger than a neighborhood.

If all areas on a map are the same color, then residents generally feel the same about that issue regardless of the location of their home.

When reading the maps, please use the following color scheme as a guide:

- DARK/LIGHT BLUE shades indicate <u>POSITIVE</u> ratings. Shades of blue generally indicate satisfaction with a service.
- OFF-WHITE shades indicate <u>NEUTRAL</u> ratings. Shades of neutral generally indicate that residents thought the quality of service delivery is adequate.
- ORANGE/RED shades indicate <u>NEGATIVE</u> ratings. Shades of orange/red generally indicate dissatisfaction with a service.