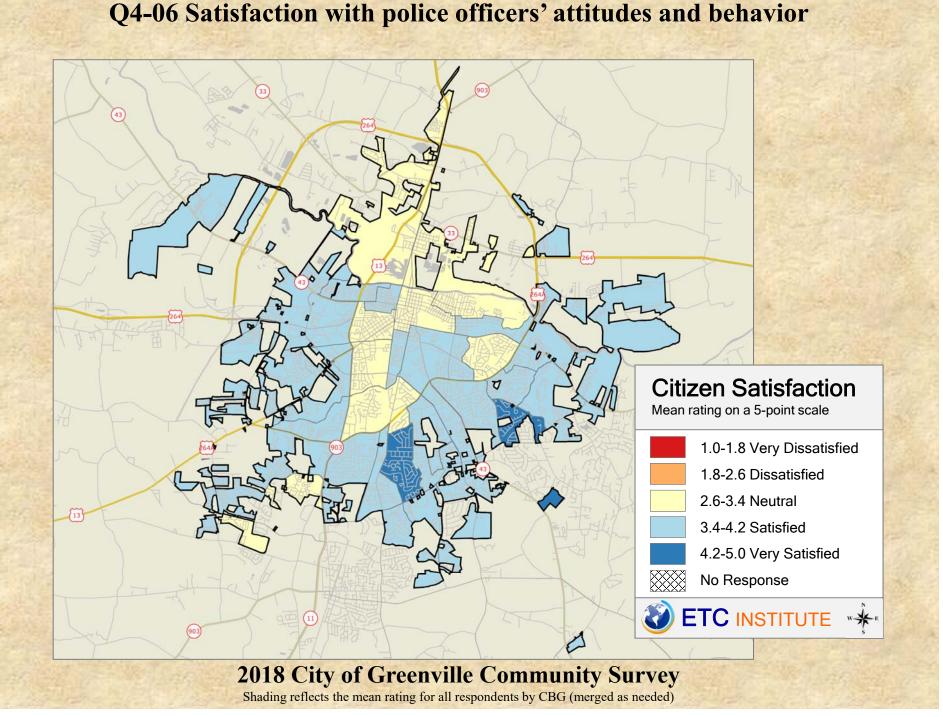

## **Interpreting the Maps**

The maps on the following pages show the mean ratings for several questions on the survey by Census Block Group. A Census Block Group is an area defined by the U.S. Census Bureau, which is generally smaller than a zip code but larger than a neighborhood.

If all areas on a map are the same color, then residents generally feel the same about that issue regardless of the location of their home.

When reading the maps, please use the following color scheme as a guide:

- DARK/LIGHT BLUE shades indicate <u>POSITIVE</u> ratings. Shades of blue generally indicate satisfaction with a service.
- OFF-WHITE shades indicate <u>NEUTRAL</u> ratings. Shades of neutral generally indicate that residents thought the quality of service delivery is adequate.
- ORANGE/RED shades indicate <u>NEGATIVE</u> ratings. Shades of orange/red generally indicate dissatisfaction with a service.