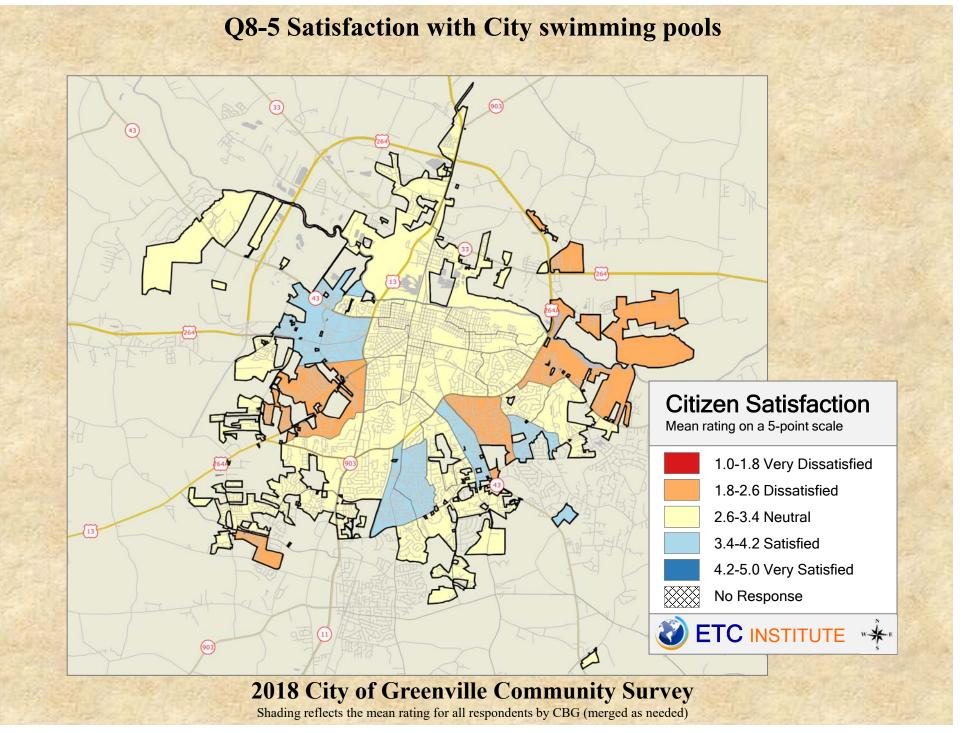

## **Interpreting the Maps**

The maps on the following pages show the mean ratings for several questions on the survey by Census Block Group. A Census Block Group is an area defined by the U.S. Census Bureau, which is generally smaller than a zip code but larger than a neighborhood.

If all areas on a map are the same color, then residents generally feel the same about that issue regardless of the location of their home.

When reading the maps, please use the following color scheme as a guide:

- DARK/LIGHT BLUE shades indicate <u>POSITIVE</u> ratings. Shades of blue generally indicate satisfaction with a service.
- OFF-WHITE shades indicate <u>NEUTRAL</u> ratings. Shades of neutral generally indicate that residents thought the quality of service delivery is adequate.
- ORANGE/RED shades indicate <u>NEGATIVE</u> ratings. Shades of orange/red generally indicate dissatisfaction with a service.