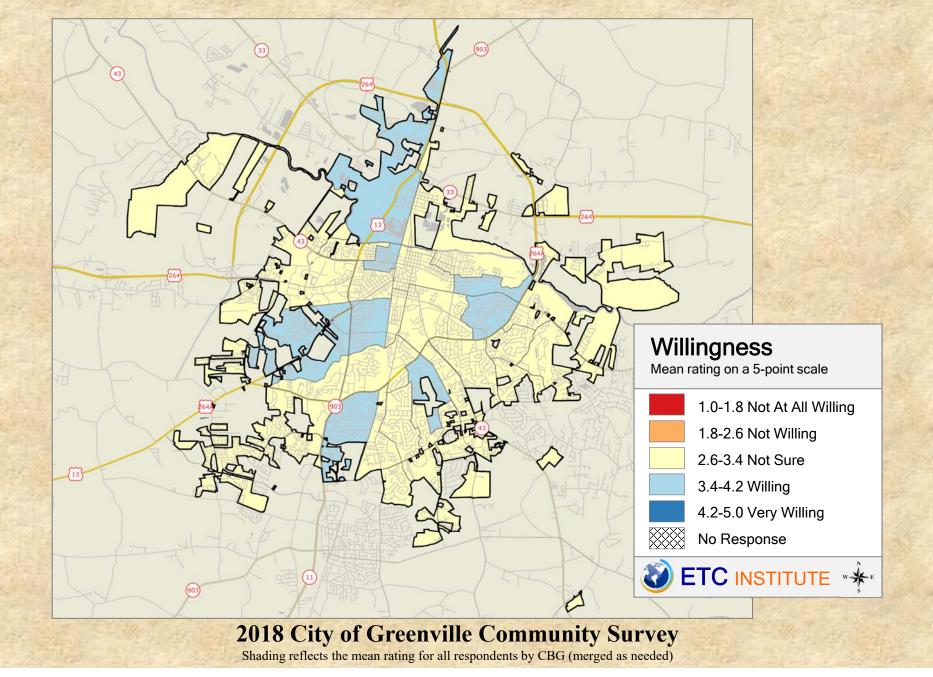

## Q22-08 Willingness to support Town Common/Tar River front improvements

## **Interpreting the Maps**

The maps on the following pages show the mean ratings for several questions on the survey by Census Block Group. A Census Block Group is an area defined by the U.S. Census Bureau, which is generally smaller than a zip code but larger than a neighborhood.

If all areas on a map are the same color, then residents generally feel the same about that issue regardless of the location of their home.

When reading the maps, please use the following color scheme as a guide:

- DARK/LIGHT BLUE shades indicate <u>POSITIVE</u> ratings. Shades of blue generally indicate satisfaction with a service.
- OFF-WHITE shades indicate <u>NEUTRAL</u> ratings. Shades of neutral generally indicate that residents thought the quality of service delivery is adequate.
- ORANGE/RED shades indicate <u>NEGATIVE</u> ratings. Shades of orange/red generally indicate dissatisfaction with a service.