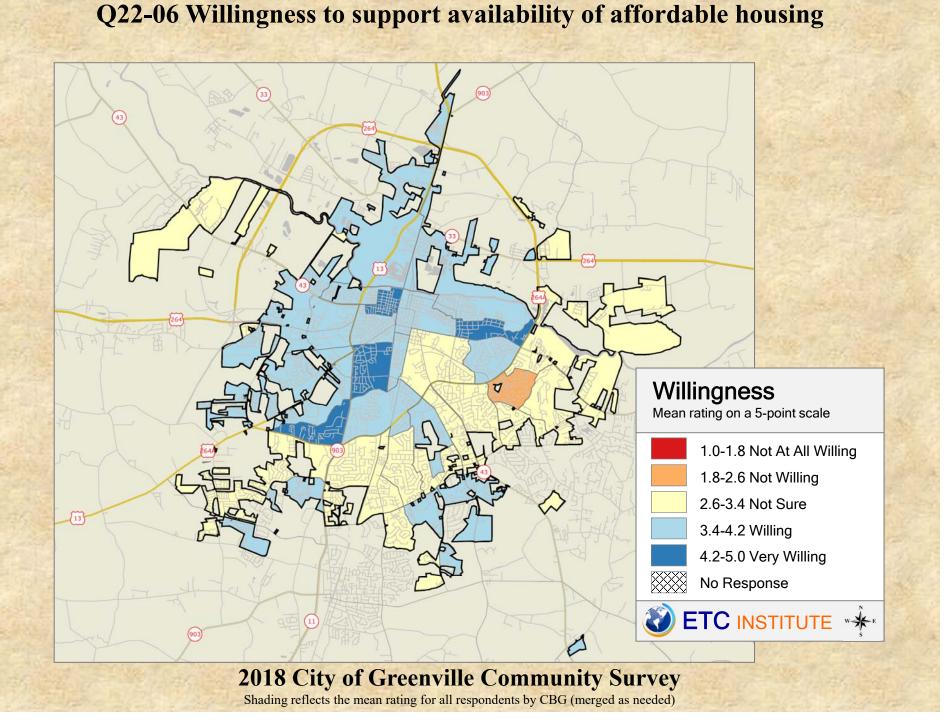

## **Interpreting the Maps**

The maps on the following pages show the mean ratings for several questions on the survey by Census Block Group. A Census Block Group is an area defined by the U.S. Census Bureau, which is generally smaller than a zip code but larger than a neighborhood.

If all areas on a map are the same color, then residents generally feel the same about that issue regardless of the location of their home.

When reading the maps, please use the following color scheme as a guide:

- DARK/LIGHT BLUE shades indicate <u>POSITIVE</u> ratings. Shades of blue generally indicate satisfaction with a service.
- OFF-WHITE shades indicate <u>NEUTRAL</u> ratings. Shades of neutral generally indicate that residents thought the quality of service delivery is adequate.
- ORANGE/RED shades indicate <u>NEGATIVE</u> ratings. Shades of orange/red generally indicate dissatisfaction with a service.