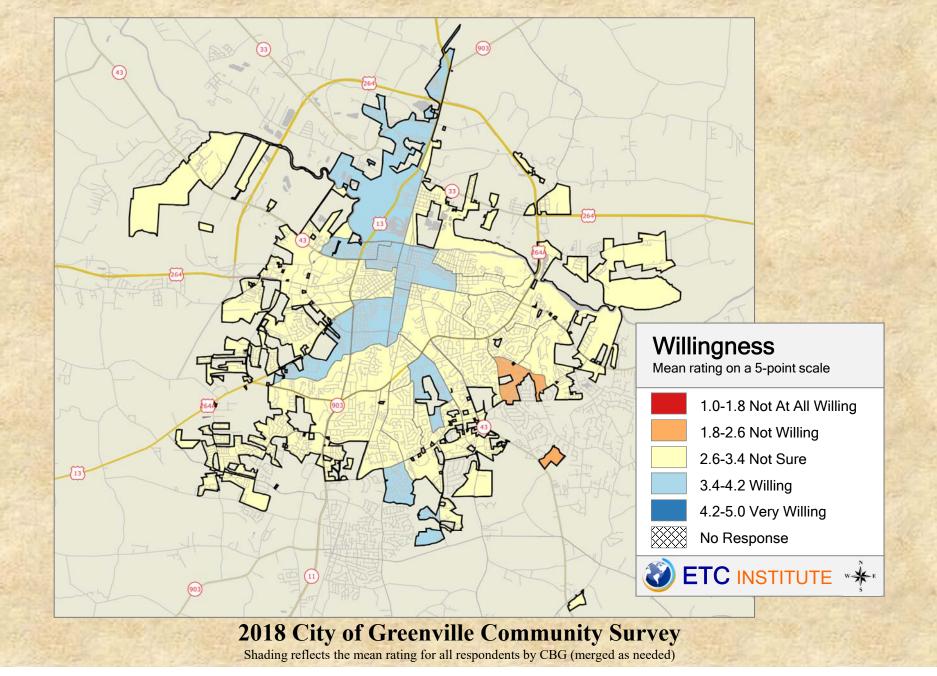

## Q22-03 Willingness to support improvements to Police and Fire/EMS facilities

## **Interpreting the Maps**

The maps on the following pages show the mean ratings for several questions on the survey by Census Block Group. A Census Block Group is an area defined by the U.S. Census Bureau, which is generally smaller than a zip code but larger than a neighborhood.

If all areas on a map are the same color, then residents generally feel the same about that issue regardless of the location of their home.

When reading the maps, please use the following color scheme as a guide:

- DARK/LIGHT BLUE shades indicate <u>POSITIVE</u> ratings. Shades of blue generally indicate satisfaction with a service.
- OFF-WHITE shades indicate <u>NEUTRAL</u> ratings. Shades of neutral generally indicate that residents thought the quality of service delivery is adequate.
- ORANGE/RED shades indicate <u>NEGATIVE</u> ratings. Shades of orange/red generally indicate dissatisfaction with a service.