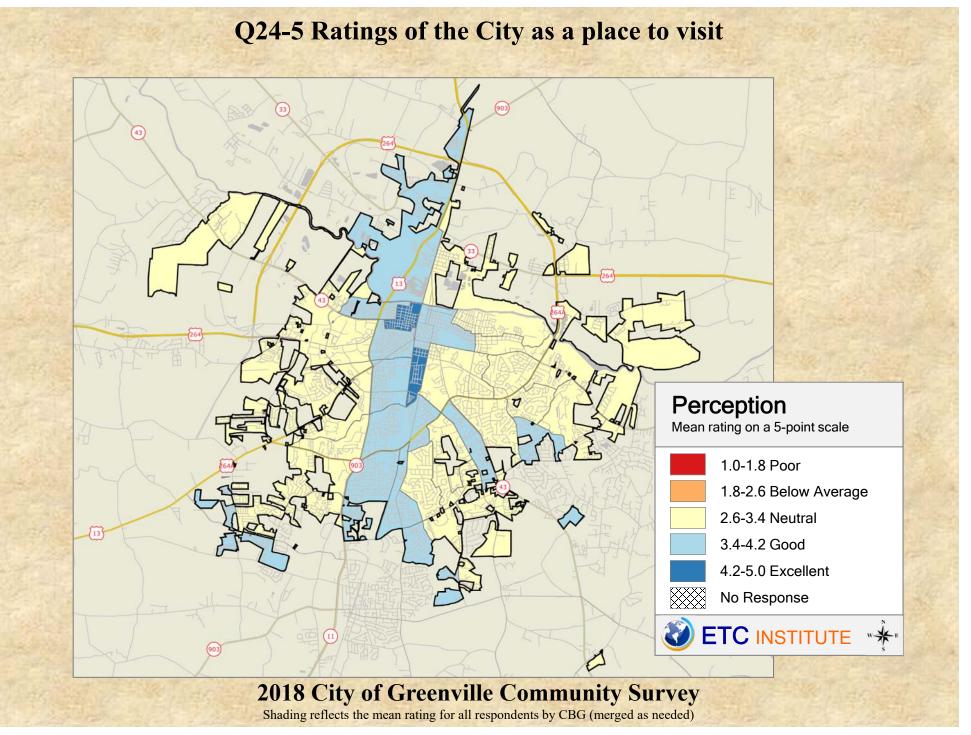

## **Interpreting the Maps**

The maps on the following pages show the mean ratings for several questions on the survey by Census Block Group. A Census Block Group is an area defined by the U.S. Census Bureau, which is generally smaller than a zip code but larger than a neighborhood.

If all areas on a map are the same color, then residents generally feel the same about that issue regardless of the location of their home.

When reading the maps, please use the following color scheme as a guide:

- DARK/LIGHT BLUE shades indicate <u>POSITIVE</u> ratings. Shades of blue generally indicate satisfaction with a service.
- OFF-WHITE shades indicate <u>NEUTRAL</u> ratings. Shades of neutral generally indicate that residents thought the quality of service delivery is adequate.
- ORANGE/RED shades indicate <u>NEGATIVE</u> ratings. Shades of orange/red generally indicate dissatisfaction with a service.