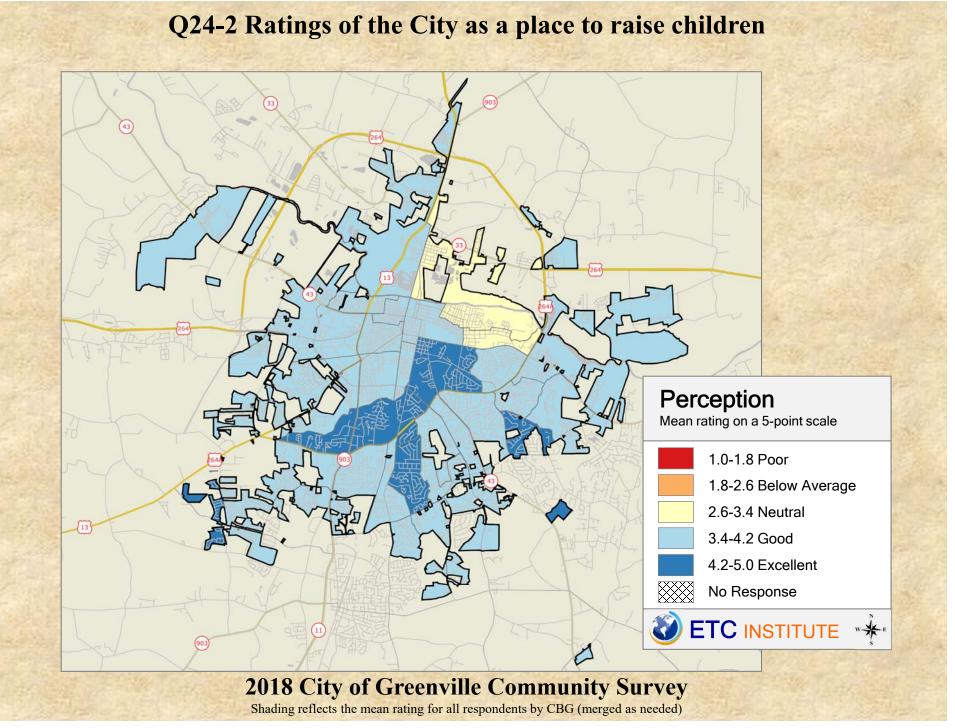

## **Interpreting the Maps**

The maps on the following pages show the mean ratings for several questions on the survey by Census Block Group. A Census Block Group is an area defined by the U.S. Census Bureau, which is generally smaller than a zip code but larger than a neighborhood.

If all areas on a map are the same color, then residents generally feel the same about that issue regardless of the location of their home.

When reading the maps, please use the following color scheme as a guide:

- DARK/LIGHT BLUE shades indicate <u>POSITIVE</u> ratings. Shades of blue generally indicate satisfaction with a service.
- OFF-WHITE shades indicate <u>NEUTRAL</u> ratings. Shades of neutral generally indicate that residents thought the quality of service delivery is adequate.
- ORANGE/RED shades indicate <u>NEGATIVE</u> ratings. Shades of orange/red generally indicate dissatisfaction with a service.