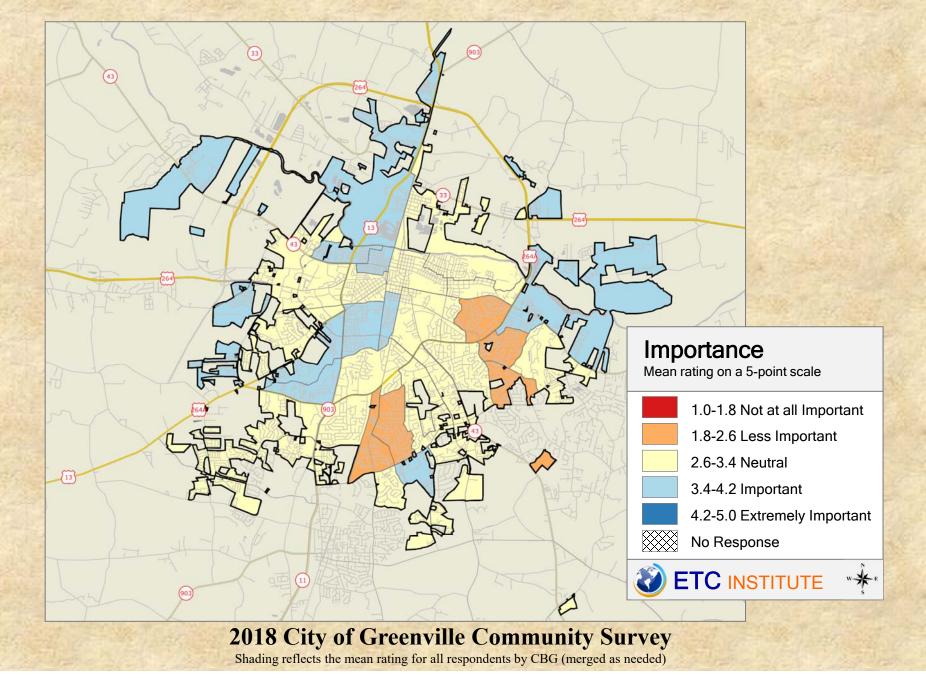

## **Interpreting the Maps**

The maps on the following pages show the mean ratings for several questions on the survey by Census Block Group. A Census Block Group is an area defined by the U.S. Census Bureau, which is generally smaller than a zip code but larger than a neighborhood.

If all areas on a map are the same color, then residents generally feel the same about that issue regardless of the location of their home.

When reading the maps, please use the following color scheme as a guide:

- DARK/LIGHT BLUE shades indicate <u>POSITIVE</u> ratings. Shades of blue generally indicate satisfaction with a service.
- OFF-WHITE shades indicate <u>NEUTRAL</u> ratings. Shades of neutral generally indicate that residents thought the quality of service delivery is adequate.
- ORANGE/RED shades indicate <u>NEGATIVE</u> ratings. Shades of orange/red generally indicate dissatisfaction with a service.