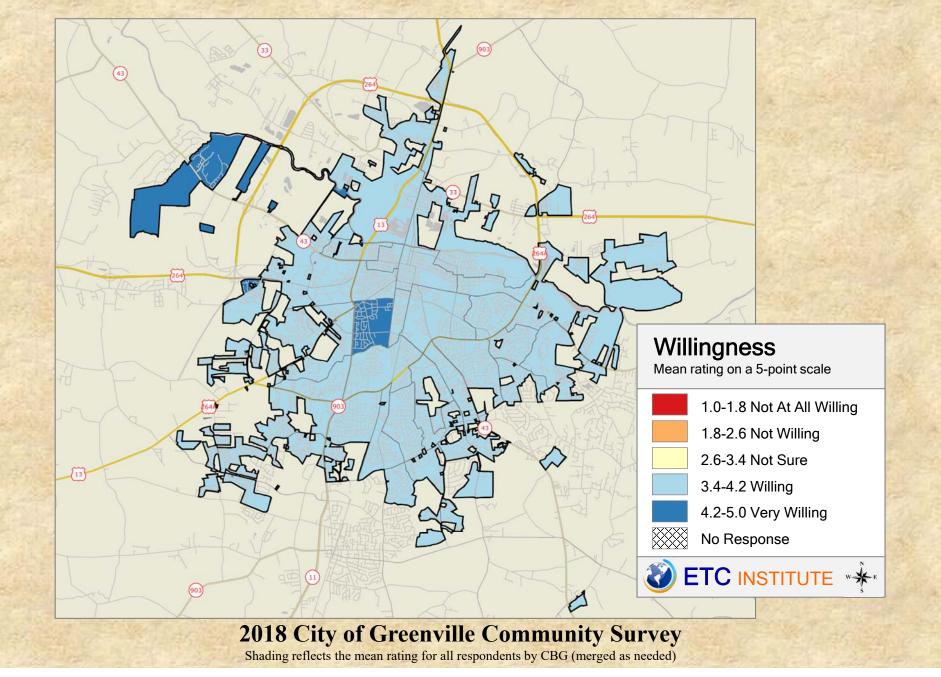

.











#### Q1-05 Satisfaction with overall efforts by the City to enforce codes and ordinances















### Q3-1 Satisfaction with overall quality of services provided by the City





































































## Q10-2 Satisfaction with City efforts to keep residents informed about local issues



## Q10-3 Satisfaction with the level of public involvement in City decision-making



## Q10-4 Satisfaction with the quality of the City's cable television channel (GTV-9)



























## Q13-10 Satisfaction with maintenance of City sidewalks in the neighborhood



























































































## Q22-03 Willingness to support improvements to Police and Fire/EMS facilities













## Q22-08 Willingness to support Town Common/Tar River front improvements





## Q22-10 Willingness to support constructing a multi-sport recreational complex