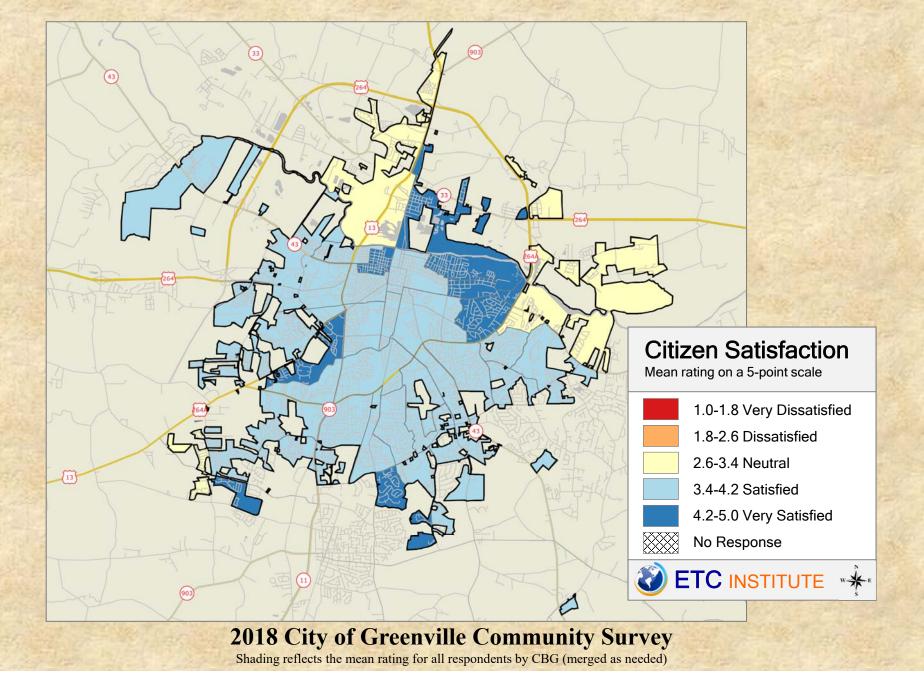

## **Interpreting the Maps**

The maps on the following pages show the mean ratings for several questions on the survey by Census Block Group. A Census Block Group is an area defined by the U.S. Census Bureau, which is generally smaller than a zip code but larger than a neighborhood.

If all areas on a map are the same color, then residents generally feel the same about that issue regardless of the location of their home.

When reading the maps, please use the following color scheme as a guide:

- DARK/LIGHT BLUE shades indicate <u>POSITIVE</u> ratings. Shades of blue generally indicate satisfaction with a service.
- OFF-WHITE shades indicate <u>NEUTRAL</u> ratings. Shades of neutral generally indicate that residents thought the quality of service delivery is adequate.
- ORANGE/RED shades indicate <u>NEGATIVE</u> ratings. Shades of orange/red generally indicate dissatisfaction with a service.