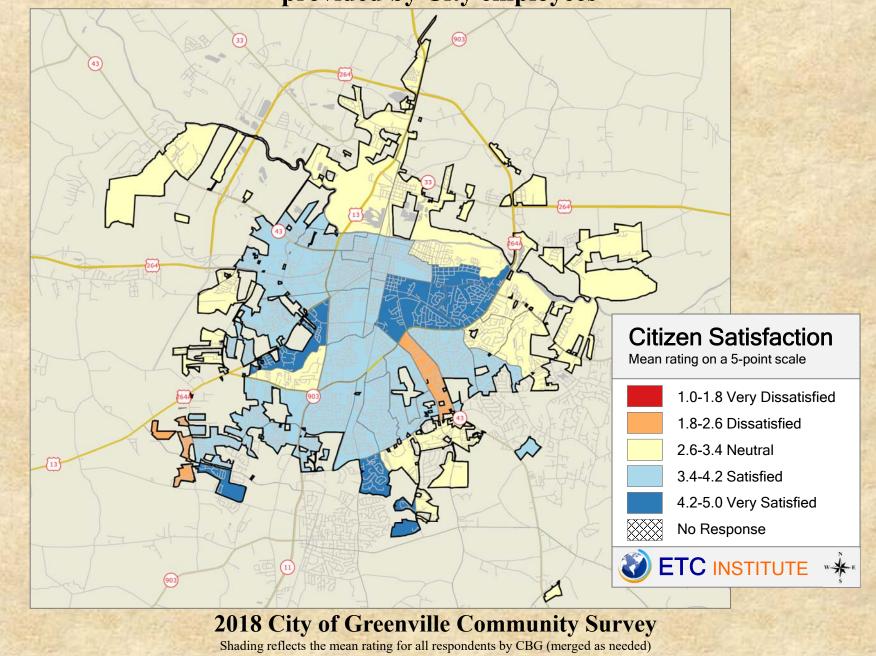

## **Interpreting the Maps**

The maps on the following pages show the mean ratings for several questions on the survey by Census Block Group. A Census Block Group is an area defined by the U.S. Census Bureau, which is generally smaller than a zip code but larger than a neighborhood.

If all areas on a map are the same color, then residents generally feel the same about that issue regardless of the location of their home.

When reading the maps, please use the following color scheme as a guide:

- DARK/LIGHT BLUE shades indicate <u>POSITIVE</u> ratings. Shades of blue generally indicate satisfaction with a service.
- OFF-WHITE shades indicate <u>NEUTRAL</u> ratings. Shades of neutral generally indicate that residents thought the quality of service delivery is adequate.
- ORANGE/RED shades indicate <u>NEGATIVE</u> ratings. Shades of orange/red generally indicate dissatisfaction with a service.