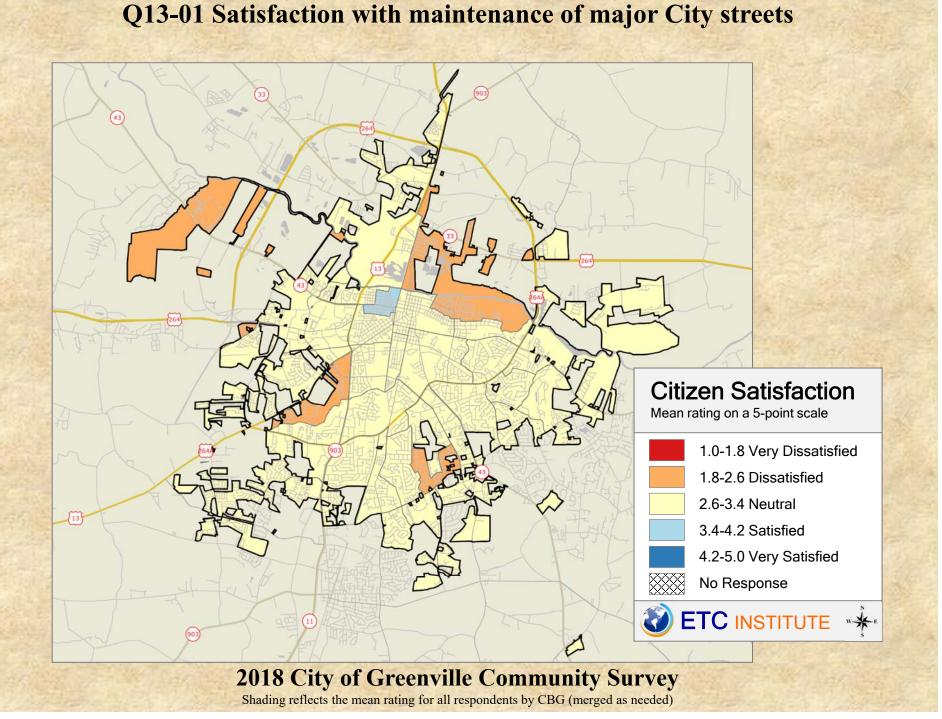

## **Interpreting the Maps**

The maps on the following pages show the mean ratings for several questions on the survey by Census Block Group. A Census Block Group is an area defined by the U.S. Census Bureau, which is generally smaller than a zip code but larger than a neighborhood.

If all areas on a map are the same color, then residents generally feel the same about that issue regardless of the location of their home.

When reading the maps, please use the following color scheme as a guide:

- DARK/LIGHT BLUE shades indicate <u>POSITIVE</u> ratings. Shades of blue generally indicate satisfaction with a service.
- OFF-WHITE shades indicate <u>NEUTRAL</u> ratings. Shades of neutral generally indicate that residents thought the quality of service delivery is adequate.
- ORANGE/RED shades indicate <u>NEGATIVE</u> ratings. Shades of orange/red generally indicate dissatisfaction with a service.