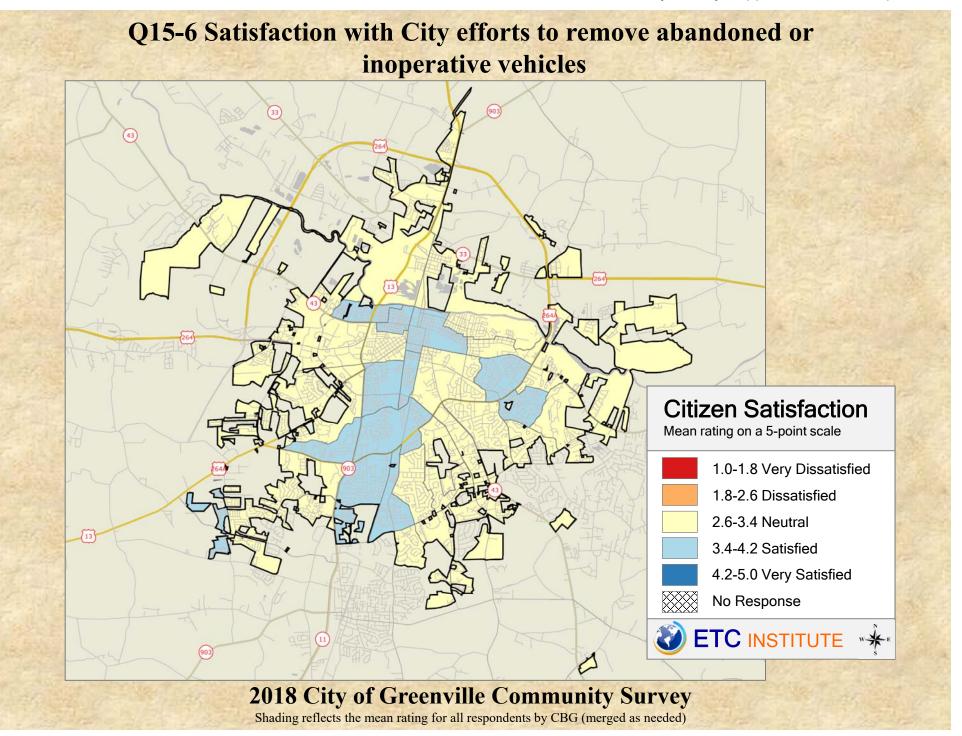

## **Interpreting the Maps**

The maps on the following pages show the mean ratings for several questions on the survey by Census Block Group. A Census Block Group is an area defined by the U.S. Census Bureau, which is generally smaller than a zip code but larger than a neighborhood.

If all areas on a map are the same color, then residents generally feel the same about that issue regardless of the location of their home.

When reading the maps, please use the following color scheme as a guide:

- DARK/LIGHT BLUE shades indicate <u>POSITIVE</u> ratings. Shades of blue generally indicate satisfaction with a service.
- OFF-WHITE shades indicate <u>NEUTRAL</u> ratings. Shades of neutral generally indicate that residents thought the quality of service delivery is adequate.
- ORANGE/RED shades indicate <u>NEGATIVE</u> ratings. Shades of orange/red generally indicate dissatisfaction with a service.