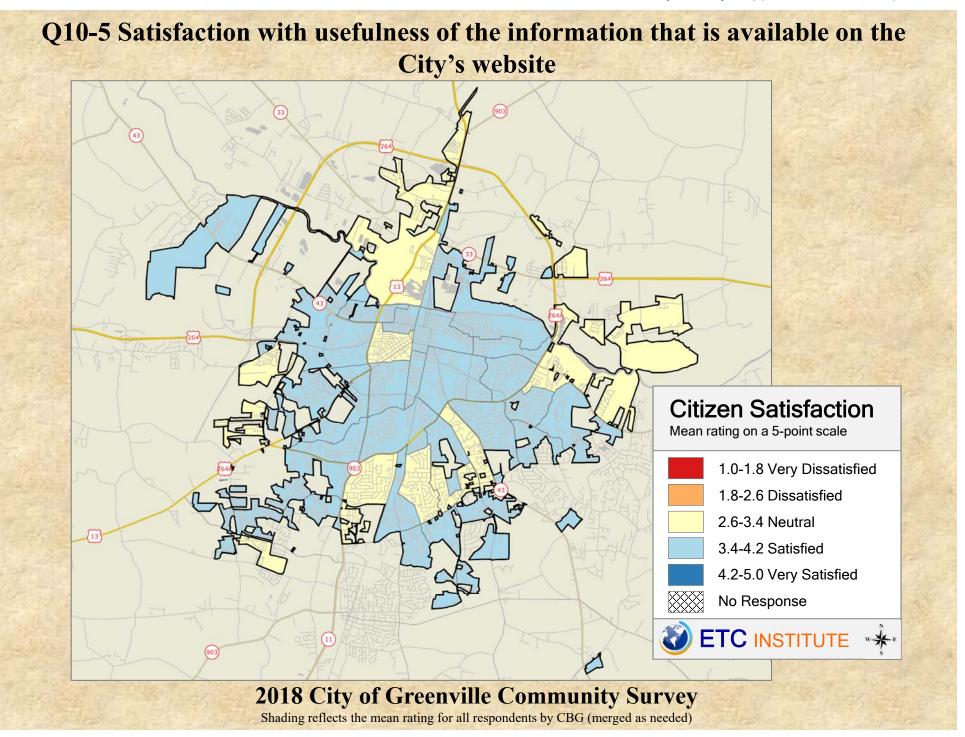

HITE shades indicate <u>NEUTRAL</u> ratings. Shades of neutral generally indicate that residents thought the quality of service delivery is adequate.
- ORANGE/RED shades indicate <u>NEGATIVE</u> ratings. Shades of orange/red generally indicate dissatisfaction with a service.











#### Q1-05 Satisfaction with overall efforts by the City to enforce codes and ordinances















### Q3-1 Satisfaction with overall quality of services provided by the City





































































## Q10-2 Satisfaction with City efforts to keep residents informed about local issues



## Q10-3 Satisfaction with the level of public involvement in City decision-making



## Q10-4 Satisfaction with the quality of the City's cable television channel (GTV-9)



























## Q13-10 Satisfaction with maintenance of City sidewalks in the neighborhood



























































































## Q22-03 Willingness to support improvements to Police and Fire/EMS facilities













## Q22-08 Willingness to support Town Common/Tar River front improvements





## Q22-10 Willingness to support constructing a multi-sport recreational complex