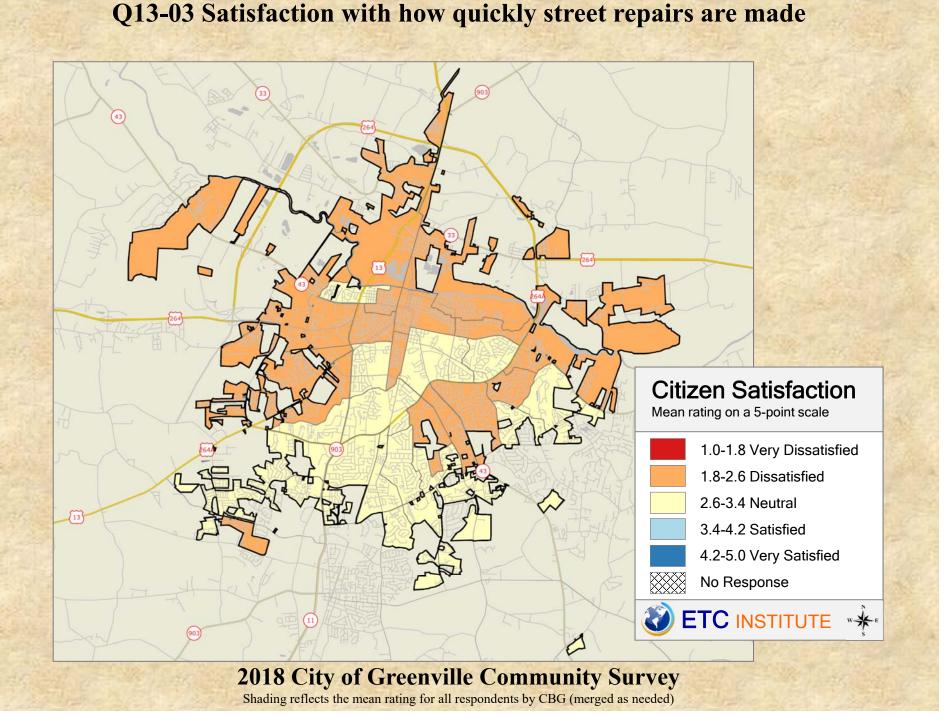

## **Interpreting the Maps**

The maps on the following pages show the mean ratings for several questions on the survey by Census Block Group. A Census Block Group is an area defined by the U.S. Census Bureau, which is generally smaller than a zip code but larger than a neighborhood.

If all areas on a map are the same color, then residents generally feel the same about that issue regardless of the location of their home.

When reading the maps, please use the following color scheme as a guide:

- DARK/LIGHT BLUE shades indicate <u>POSITIVE</u> ratings. Shades of blue generally indicate satisfaction with a service.
- OFF-WHITE shades indicate <u>NEUTRAL</u> ratings. Shades of neutral generally indicate that residents thought the quality of service delivery is adequate.
- ORANGE/RED shades indicate <u>NEGATIVE</u> ratings. Shades of orange/red generally indicate dissatisfaction with a service.