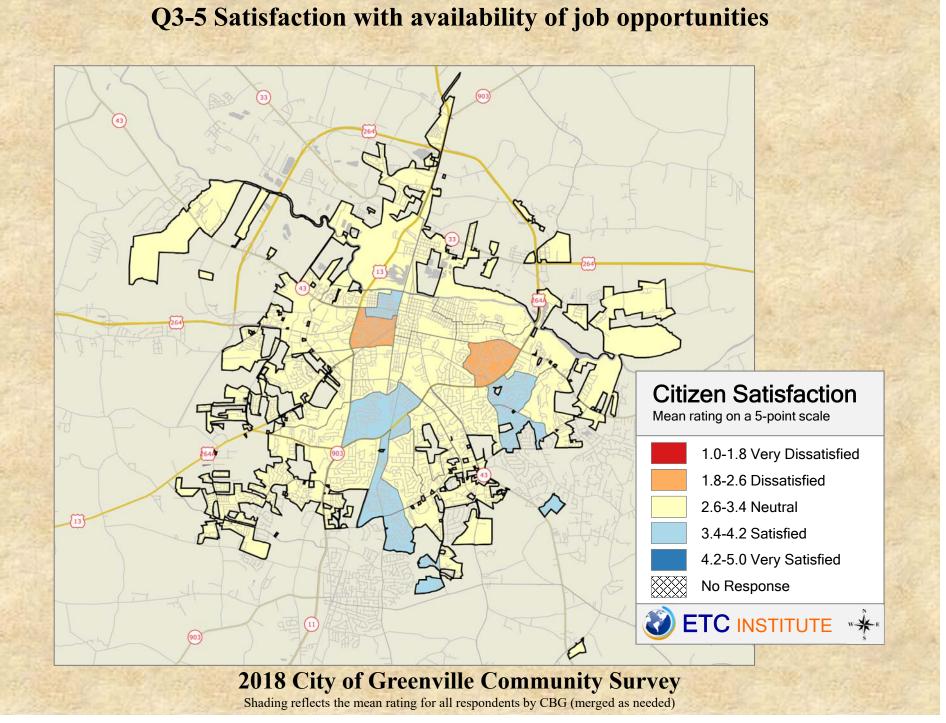

## **Interpreting the Maps**

The maps on the following pages show the mean ratings for several questions on the survey by Census Block Group. A Census Block Group is an area defined by the U.S. Census Bureau, which is generally smaller than a zip code but larger than a neighborhood.

If all areas on a map are the same color, then residents generally feel the same about that issue regardless of the location of their home.

When reading the maps, please use the following color scheme as a guide:

- DARK/LIGHT BLUE shades indicate <u>POSITIVE</u> ratings. Shades of blue generally indicate satisfaction with a service.
- OFF-WHITE shades indicate <u>NEUTRAL</u> ratings. Shades of neutral generally indicate that residents thought the quality of service delivery is adequate.
- ORANGE/RED shades indicate <u>NEGATIVE</u> ratings. Shades of orange/red generally indicate dissatisfaction with a service.