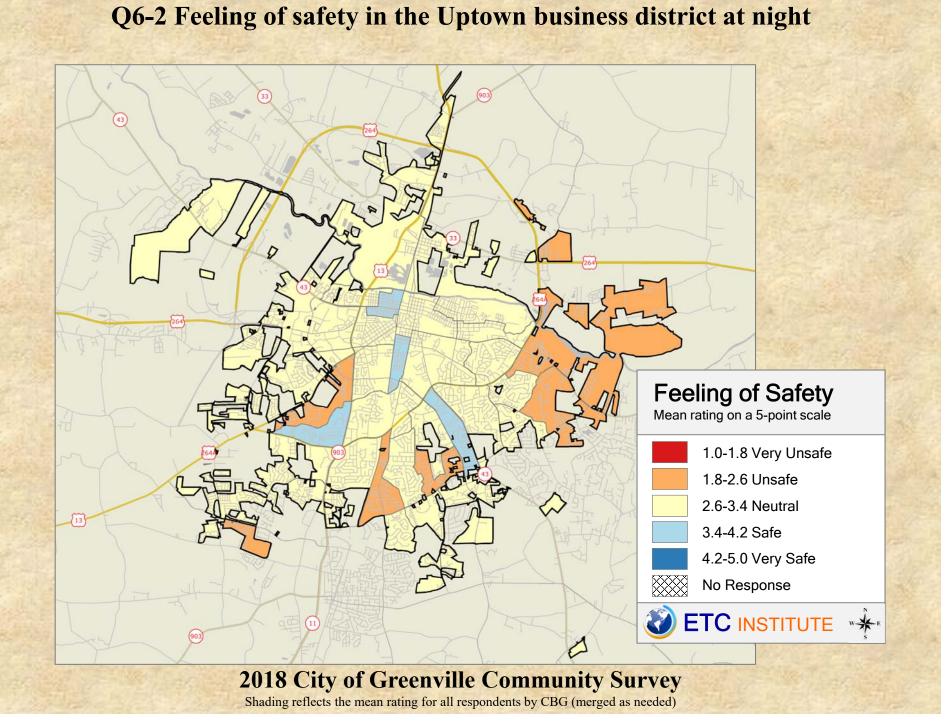

## **Interpreting the Maps**

The maps on the following pages show the mean ratings for several questions on the survey by Census Block Group. A Census Block Group is an area defined by the U.S. Census Bureau, which is generally smaller than a zip code but larger than a neighborhood.

If all areas on a map are the same color, then residents generally feel the same about that issue regardless of the location of their home.

When reading the maps, please use the following color scheme as a guide:

- DARK/LIGHT BLUE shades indicate <u>POSITIVE</u> ratings. Shades of blue generally indicate satisfaction with a service.
- OFF-WHITE shades indicate <u>NEUTRAL</u> ratings. Shades of neutral generally indicate that residents thought the quality of service delivery is adequate.
- ORANGE/RED shades indicate <u>NEGATIVE</u> ratings. Shades of orange/red generally indicate dissatisfaction with a service.