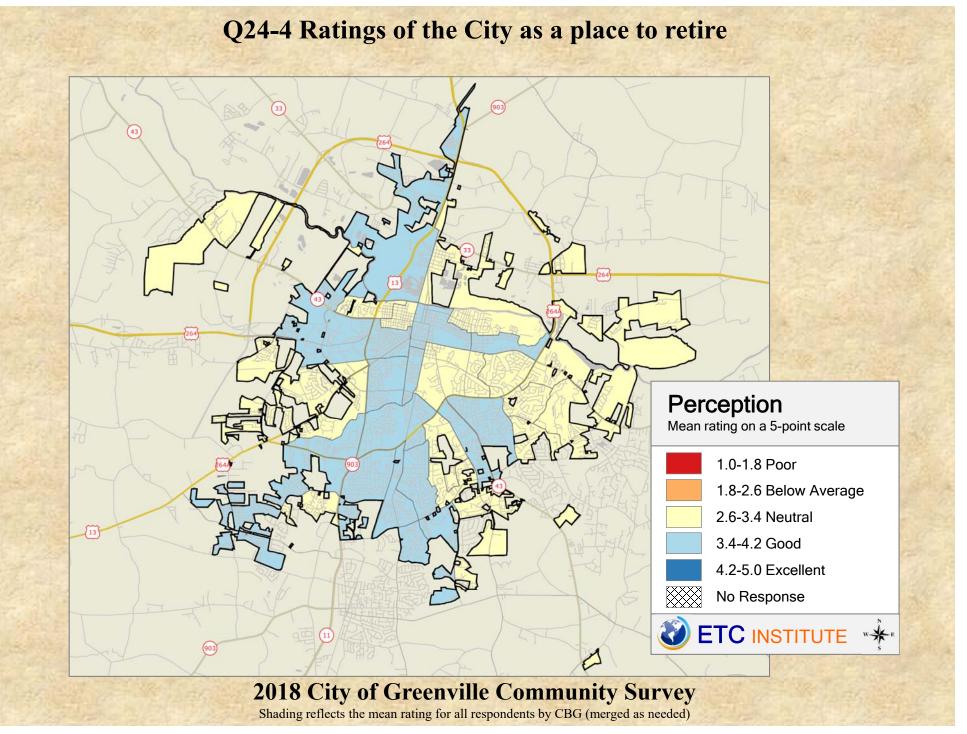

## **Interpreting the Maps**

The maps on the following pages show the mean ratings for several questions on the survey by Census Block Group. A Census Block Group is an area defined by the U.S. Census Bureau, which is generally smaller than a zip code but larger than a neighborhood.

If all areas on a map are the same color, then residents generally feel the same about that issue regardless of the location of their home.

When reading the maps, please use the following color scheme as a guide:

- DARK/LIGHT BLUE shades indicate <u>POSITIVE</u> ratings. Shades of blue generally indicate satisfaction with a service.
- OFF-WHITE shades indicate <u>NEUTRAL</u> ratings. Shades of neutral generally indicate that residents thought the quality of service delivery is adequate.
- ORANGE/RED shades indicate <u>NEGATIVE</u> ratings. Shades of orange/red generally indicate dissatisfaction with a service.