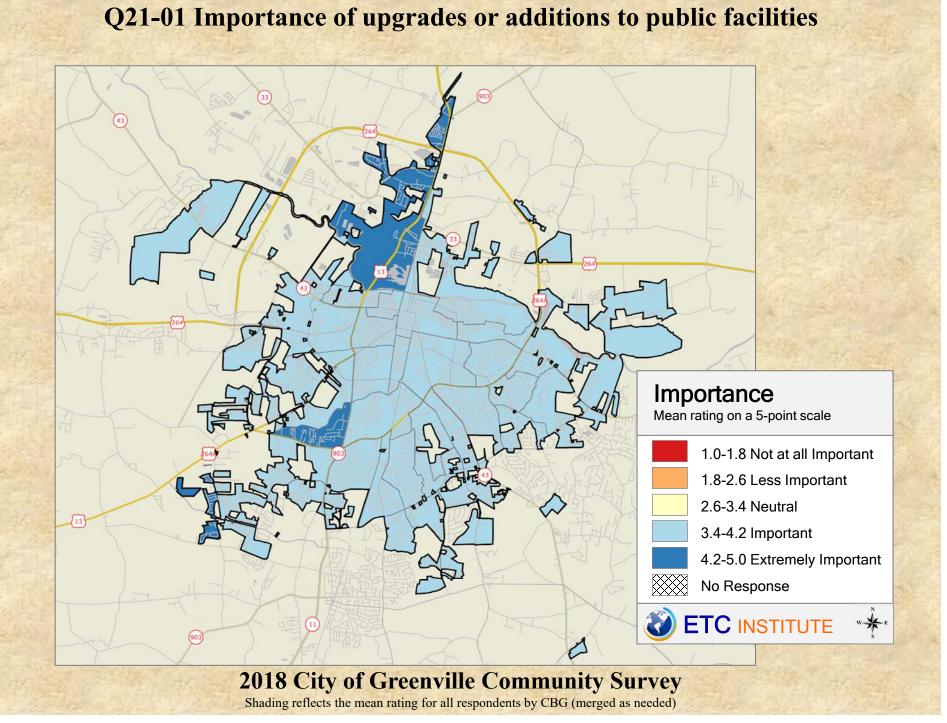

## **Interpreting the Maps**

The maps on the following pages show the mean ratings for several questions on the survey by Census Block Group. A Census Block Group is an area defined by the U.S. Census Bureau, which is generally smaller than a zip code but larger than a neighborhood.

If all areas on a map are the same color, then residents generally feel the same about that issue regardless of the location of their home.

When reading the maps, please use the following color scheme as a guide:

- DARK/LIGHT BLUE shades indicate <u>POSITIVE</u> ratings. Shades of blue generally indicate satisfaction with a service.
- OFF-WHITE shades indicate <u>NEUTRAL</u> ratings. Shades of neutral generally indicate that residents thought the quality of service delivery is adequate.
- ORANGE/RED shades indicate <u>NEGATIVE</u> ratings. Shades of orange/red generally indicate dissatisfaction with a service.