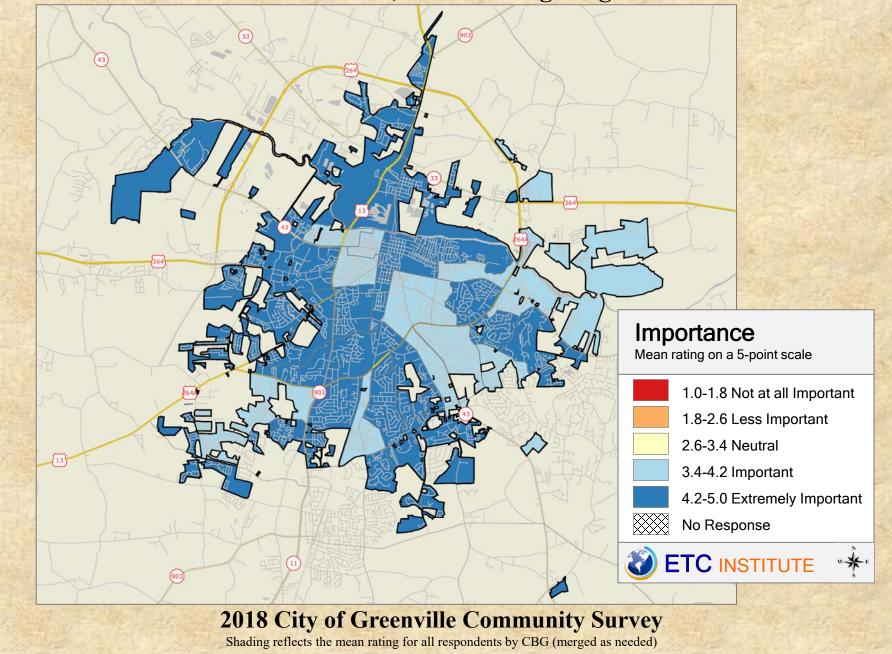

## **Interpreting the Maps**

The maps on the following pages show the mean ratings for several questions on the survey by Census Block Group. A Census Block Group is an area defined by the U.S. Census Bureau, which is generally smaller than a zip code but larger than a neighborhood.

If all areas on a map are the same color, then residents generally feel the same about that issue regardless of the location of their home.

When reading the maps, please use the following color scheme as a guide:

- DARK/LIGHT BLUE shades indicate <u>POSITIVE</u> ratings. Shades of blue generally indicate satisfaction with a service.
- OFF-WHITE shades indicate <u>NEUTRAL</u> ratings. Shades of neutral generally indicate that residents thought the quality of service delivery is adequate.
- ORANGE/RED shades indicate <u>NEGATIVE</u> ratings. Shades of orange/red generally indicate dissatisfaction with a service.