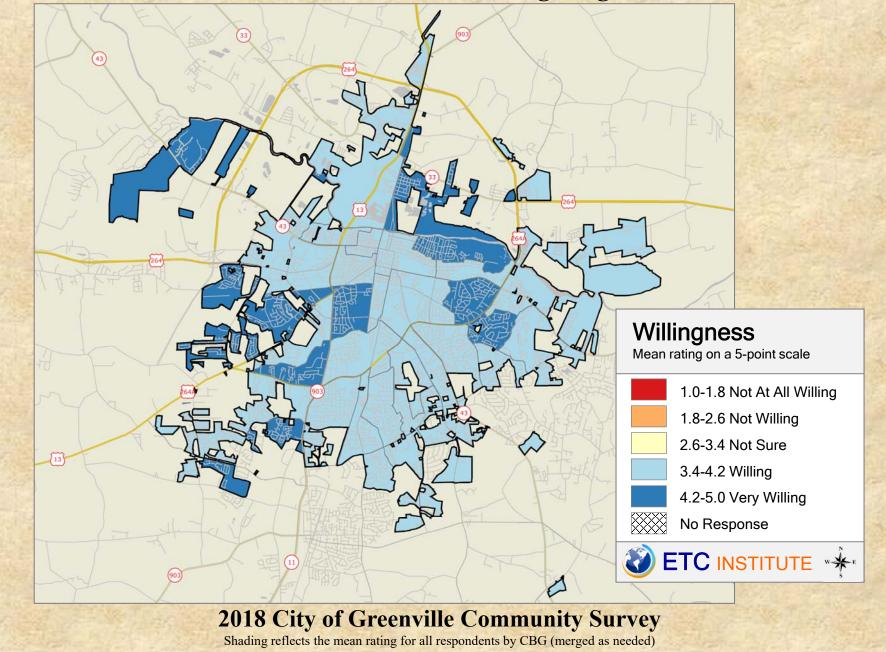

## Q22-10 Willingness to support constructing a multi-sport recreational complex