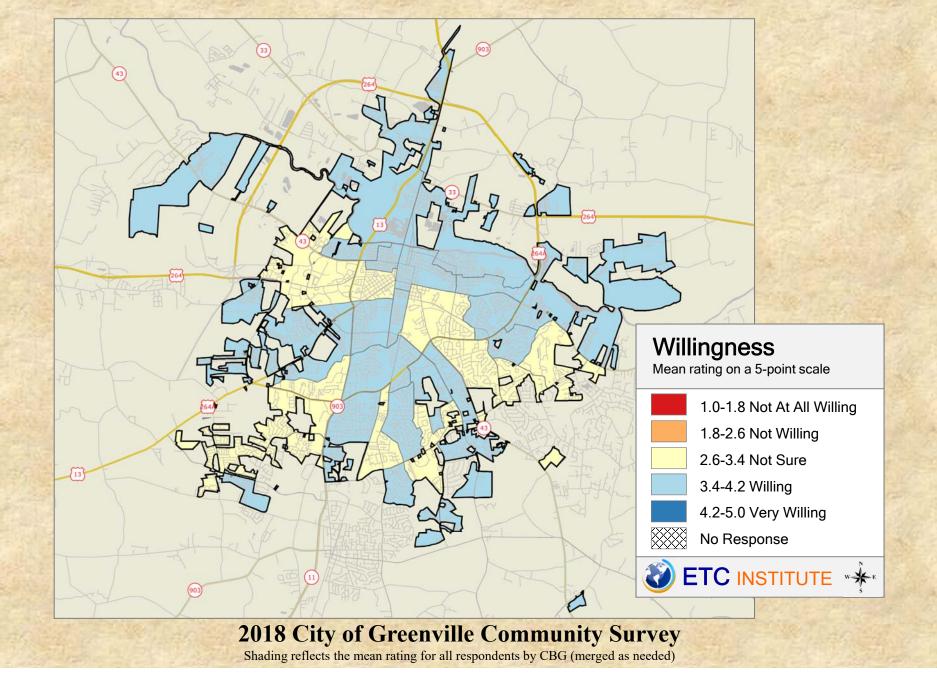

## Q22-08 Willingness to support Town Common/Tar River front improvements

## **Interpreting the Maps**

The maps on the following pages show the mean ratings for several questions on the survey by Census Block Group. A Census Block Group is an area defined by the U.S. Census Bureau, which is generally smaller than a zip code but larger than a neighborhood.

If all areas on a map are the same color, then residents generally feel the same about that issue regardless of the location of their home.

When reading the maps, please use the following color scheme as a guide:

- DARK/LIGHT BLUE shades indicate <u>POSITIVE</u> ratings. Shades of blue generally indicate satisfaction with a service.
- OFF-WHITE shades indicate <u>NEUTRAL</u> ratings. Shades of neutral generally indicate that residents thought the quality of service delivery is adequate.
- ORANGE/RED shades indicate <u>NEGATIVE</u> ratings. Shades of orange/red generally indicate dissatisfaction with a service.