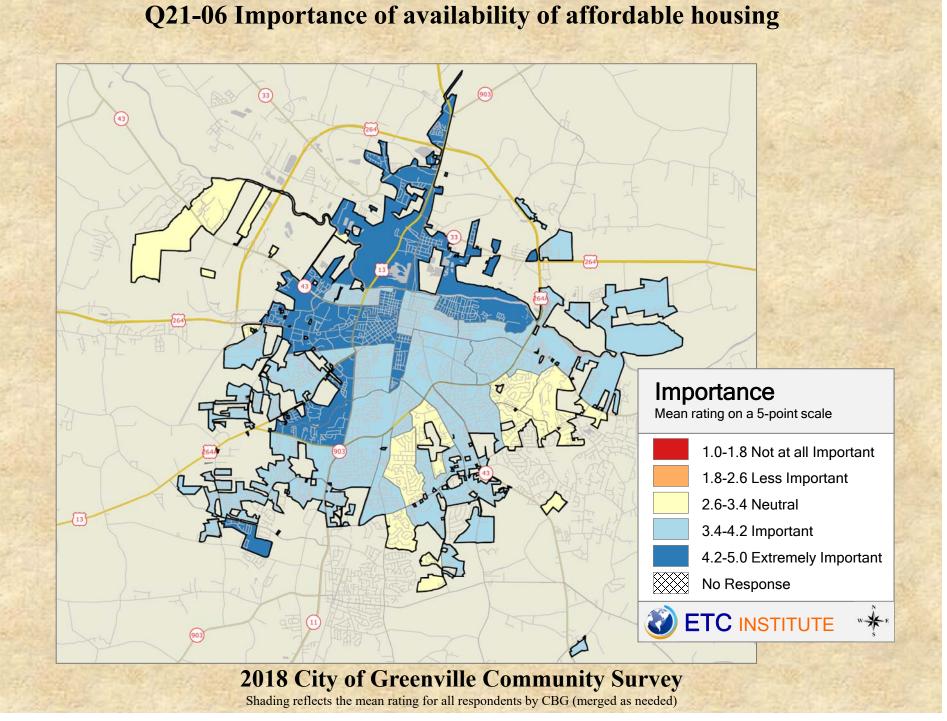

## **Interpreting the Maps**

The maps on the following pages show the mean ratings for several questions on the survey by Census Block Group. A Census Block Group is an area defined by the U.S. Census Bureau, which is generally smaller than a zip code but larger than a neighborhood.

If all areas on a map are the same color, then residents generally feel the same about that issue regardless of the location of their home.

When reading the maps, please use the following color scheme as a guide:

- DARK/LIGHT BLUE shades indicate <u>POSITIVE</u> ratings. Shades of blue generally indicate satisfaction with a service.
- OFF-WHITE shades indicate <u>NEUTRAL</u> ratings. Shades of neutral generally indicate that residents thought the quality of service delivery is adequate.
- ORANGE/RED shades indicate <u>NEGATIVE</u> ratings. Shades of orange/red generally indicate dissatisfaction with a service.