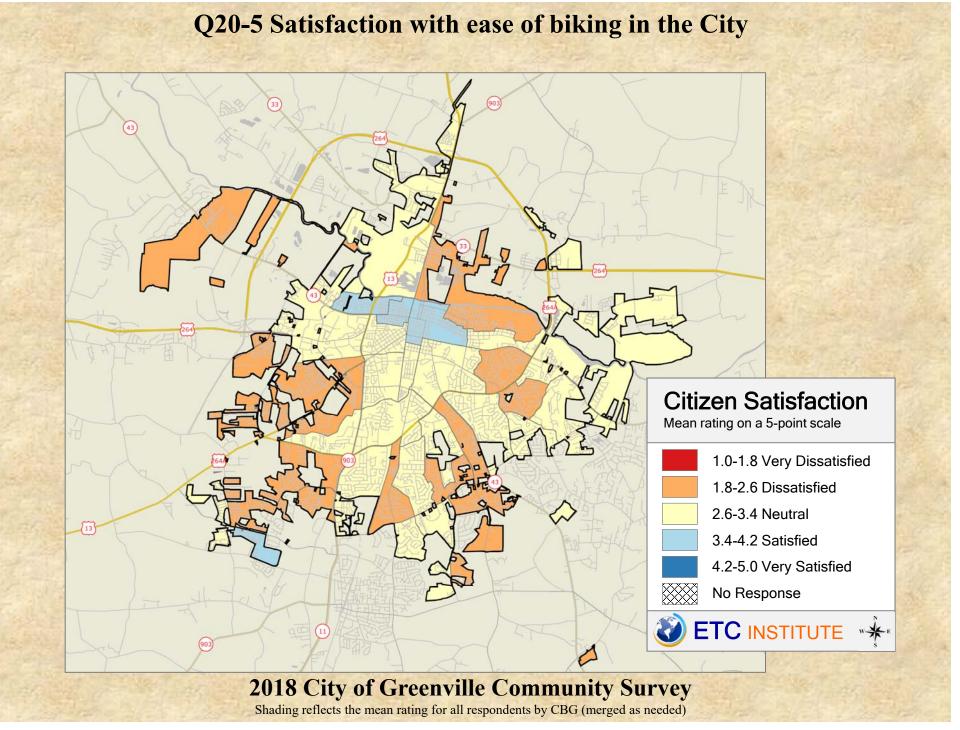

## **Interpreting the Maps**

The maps on the following pages show the mean ratings for several questions on the survey by Census Block Group. A Census Block Group is an area defined by the U.S. Census Bureau, which is generally smaller than a zip code but larger than a neighborhood.

If all areas on a map are the same color, then residents generally feel the same about that issue regardless of the location of their home.

When reading the maps, please use the following color scheme as a guide:

- DARK/LIGHT BLUE shades indicate <u>POSITIVE</u> ratings. Shades of blue generally indicate satisfaction with a service.
- OFF-WHITE shades indicate <u>NEUTRAL</u> ratings. Shades of neutral generally indicate that residents thought the quality of service delivery is adequate.
- ORANGE/RED shades indicate <u>NEGATIVE</u> ratings. Shades of orange/red generally indicate dissatisfaction with a service.