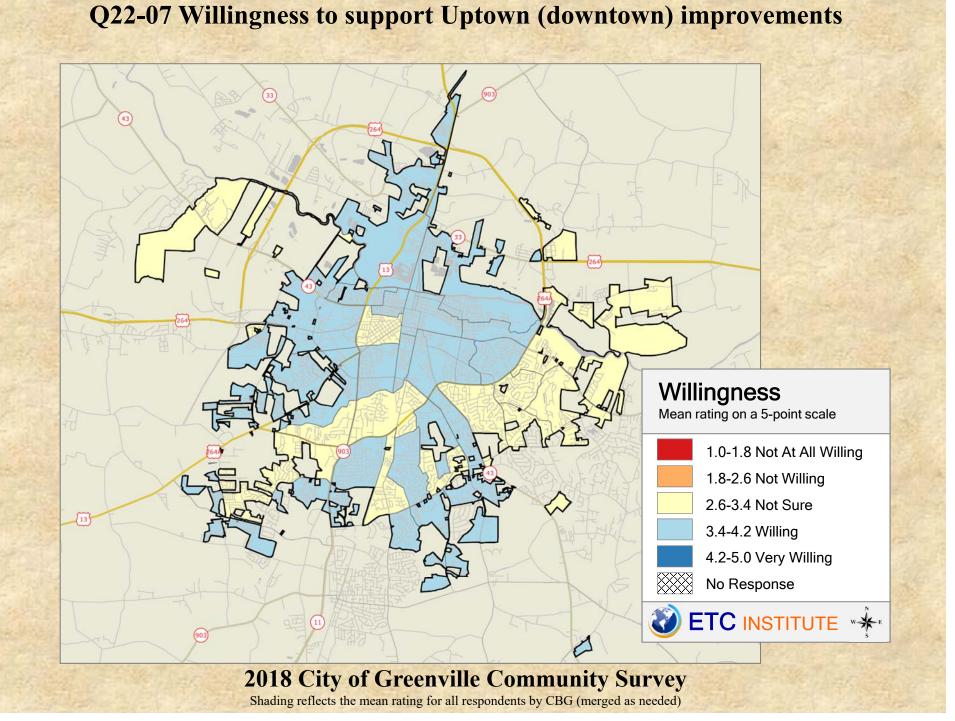

## **Interpreting the Maps**

The maps on the following pages show the mean ratings for several questions on the survey by Census Block Group. A Census Block Group is an area defined by the U.S. Census Bureau, which is generally smaller than a zip code but larger than a neighborhood.

If all areas on a map are the same color, then residents generally feel the same about that issue regardless of the location of their home.

When reading the maps, please use the following color scheme as a guide:

- DARK/LIGHT BLUE shades indicate <u>POSITIVE</u> ratings. Shades of blue generally indicate satisfaction with a service.
- OFF-WHITE shades indicate <u>NEUTRAL</u> ratings. Shades of neutral generally indicate that residents thought the quality of service delivery is adequate.
- ORANGE/RED shades indicate <u>NEGATIVE</u> ratings. Shades of orange/red generally indicate dissatisfaction with a service.