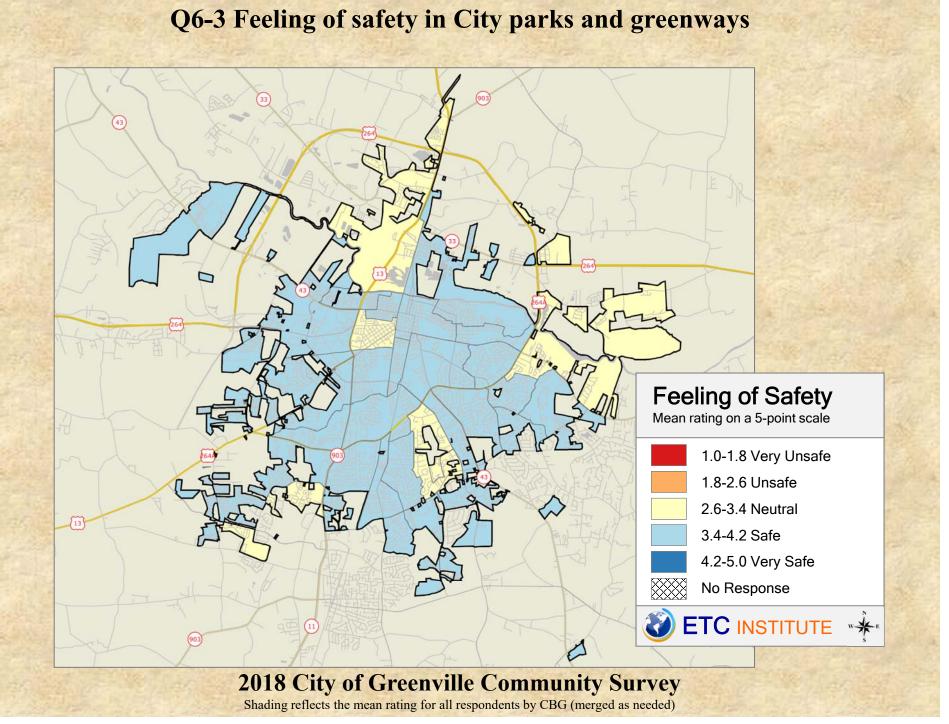

## **Interpreting the Maps**

The maps on the following pages show the mean ratings for several questions on the survey by Census Block Group. A Census Block Group is an area defined by the U.S. Census Bureau, which is generally smaller than a zip code but larger than a neighborhood.

If all areas on a map are the same color, then residents generally feel the same about that issue regardless of the location of their home.

When reading the maps, please use the following color scheme as a guide:

- DARK/LIGHT BLUE shades indicate <u>POSITIVE</u> ratings. Shades of blue generally indicate satisfaction with a service.
- OFF-WHITE shades indicate <u>NEUTRAL</u> ratings. Shades of neutral generally indicate that residents thought the quality of service delivery is adequate.
- ORANGE/RED shades indicate <u>NEGATIVE</u> ratings. Shades of orange/red generally indicate dissatisfaction with a service.