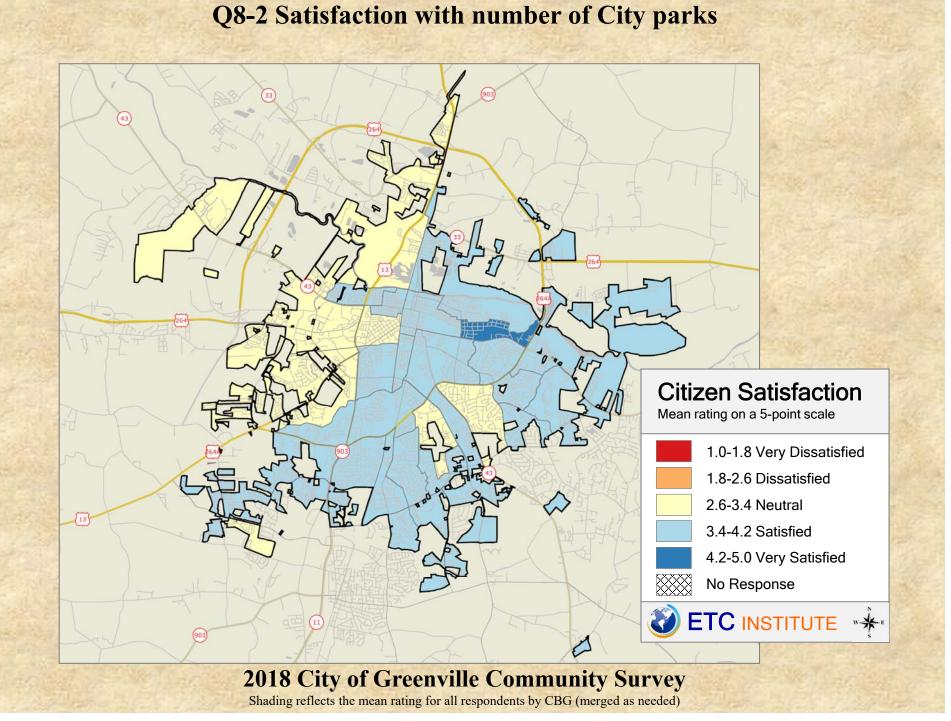

## **Interpreting the Maps**

The maps on the following pages show the mean ratings for several questions on the survey by Census Block Group. A Census Block Group is an area defined by the U.S. Census Bureau, which is generally smaller than a zip code but larger than a neighborhood.

If all areas on a map are the same color, then residents generally feel the same about that issue regardless of the location of their home.

When reading the maps, please use the following color scheme as a guide:

- DARK/LIGHT BLUE shades indicate <u>POSITIVE</u> ratings. Shades of blue generally indicate satisfaction with a service.
- OFF-WHITE shades indicate <u>NEUTRAL</u> ratings. Shades of neutral generally indicate that residents thought the quality of service delivery is adequate.
- ORANGE/RED shades indicate <u>NEGATIVE</u> ratings. Shades of orange/red generally indicate dissatisfaction with a service.