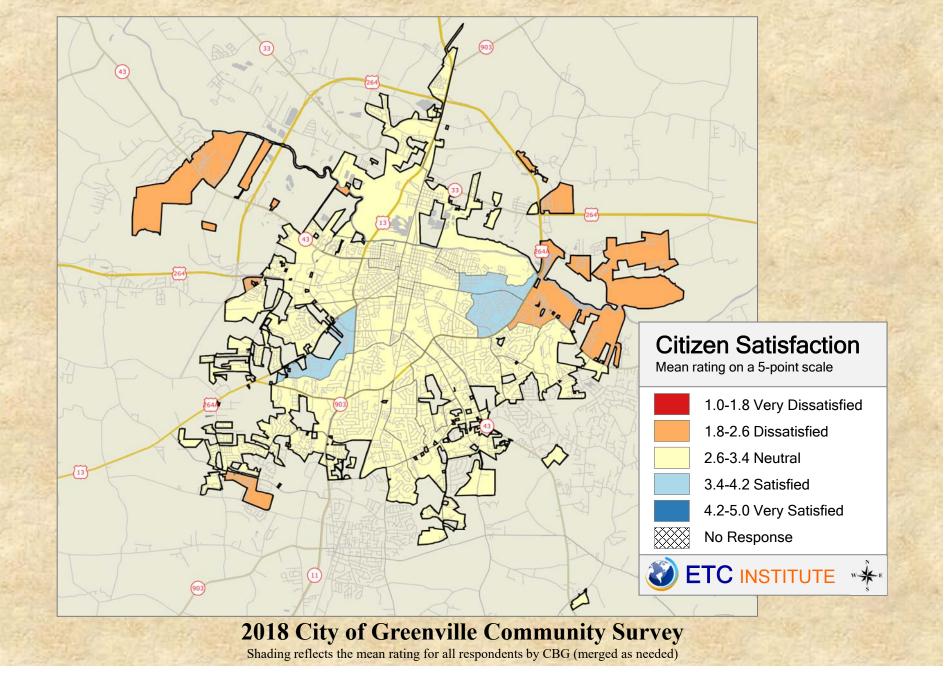

OSITIVE</u> ratings. Shades of blue generally indicate satisfaction with a service.
- OFF-WHITE shades indicate <u>NEUTRAL</u> ratings. Shades of neutral generally indicate that residents thought the quality of service delivery is adequate.
- ORANGE/RED shades indicate <u>NEGATIVE</u> ratings. Shades of orange/red generally indicate dissatisfaction with a service.











#### Q1-05 Satisfaction with overall efforts by the City to enforce codes and ordinances















### Q3-1 Satisfaction with overall quality of services provided by the City





































































## Q10-2 Satisfaction with City efforts to keep residents informed about local issues



## Q10-3 Satisfaction with the level of public involvement in City decision-making



## Q10-4 Satisfaction with the quality of the City's cable television channel (GTV-9)



























## Q13-10 Satisfaction with maintenance of City sidewalks in the neighborhood



























































































## Q22-03 Willingness to support improvements to Police and Fire/EMS facilities













## Q22-08 Willingness to support Town Common/Tar River front improvements





## Q22-10 Willingness to support constructing a multi-sport recreational complex