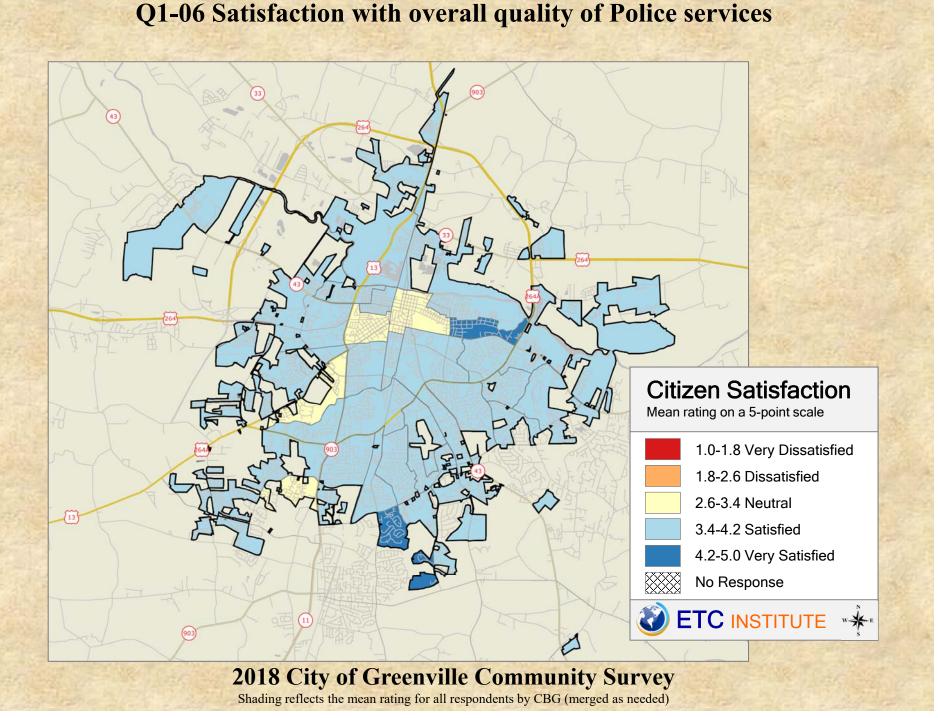

## **Interpreting the Maps**

The maps on the following pages show the mean ratings for several questions on the survey by Census Block Group. A Census Block Group is an area defined by the U.S. Census Bureau, which is generally smaller than a zip code but larger than a neighborhood.

If all areas on a map are the same color, then residents generally feel the same about that issue regardless of the location of their home.

When reading the maps, please use the following color scheme as a guide:

- DARK/LIGHT BLUE shades indicate <u>POSITIVE</u> ratings. Shades of blue generally indicate satisfaction with a service.
- OFF-WHITE shades indicate <u>NEUTRAL</u> ratings. Shades of neutral generally indicate that residents thought the quality of service delivery is adequate.
- ORANGE/RED shades indicate <u>NEGATIVE</u> ratings. Shades of orange/red generally indicate dissatisfaction with a service.