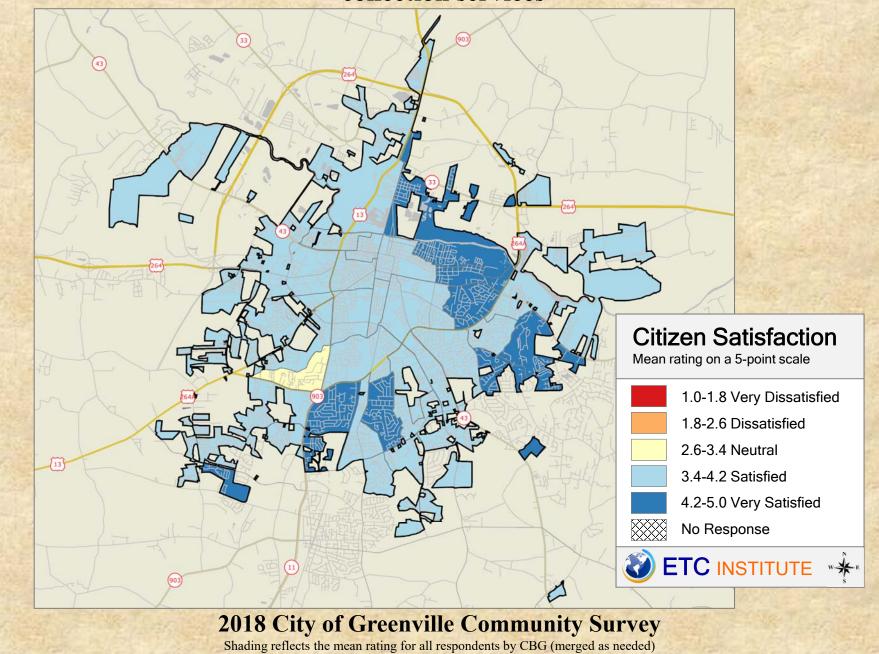

## **Interpreting the Maps**

The maps on the following pages show the mean ratings for several questions on the survey by Census Block Group. A Census Block Group is an area defined by the U.S. Census Bureau, which is generally smaller than a zip code but larger than a neighborhood.

If all areas on a map are the same color, then residents generally feel the same about that issue regardless of the location of their home.

When reading the maps, please use the following color scheme as a guide:

- DARK/LIGHT BLUE shades indicate <u>POSITIVE</u> ratings. Shades of blue generally indicate satisfaction with a service.
- OFF-WHITE shades indicate <u>NEUTRAL</u> ratings. Shades of neutral generally indicate that residents thought the quality of service delivery is adequate.
- ORANGE/RED shades indicate <u>NEGATIVE</u> ratings. Shades of orange/red generally indicate dissatisfaction with a service.