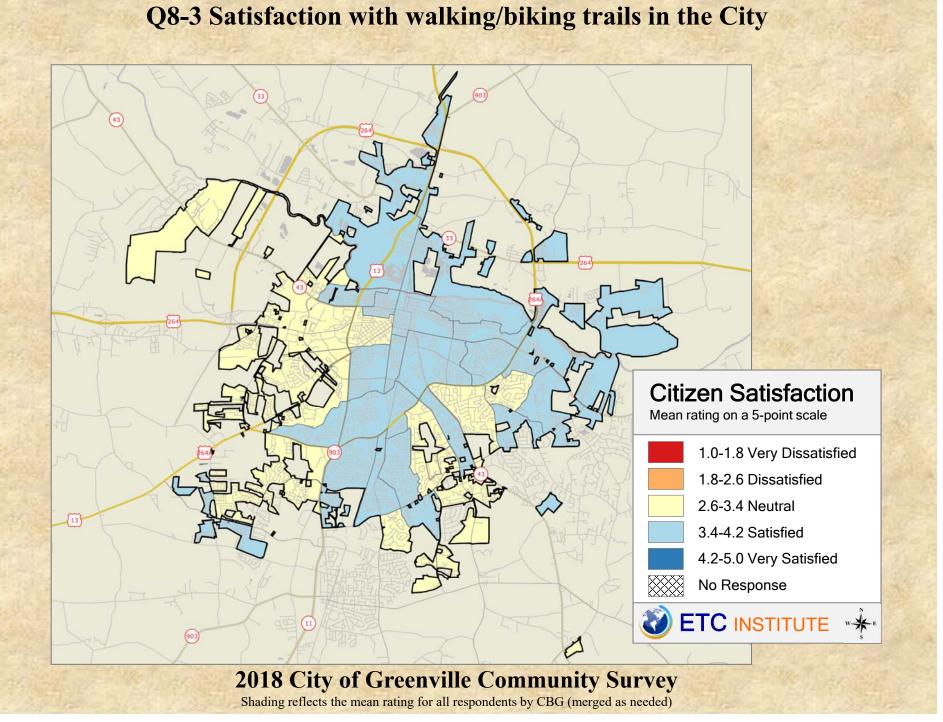

## **Interpreting the Maps**

The maps on the following pages show the mean ratings for several questions on the survey by Census Block Group. A Census Block Group is an area defined by the U.S. Census Bureau, which is generally smaller than a zip code but larger than a neighborhood.

If all areas on a map are the same color, then residents generally feel the same about that issue regardless of the location of their home.

When reading the maps, please use the following color scheme as a guide:

- DARK/LIGHT BLUE shades indicate <u>POSITIVE</u> ratings. Shades of blue generally indicate satisfaction with a service.
- OFF-WHITE shades indicate <u>NEUTRAL</u> ratings. Shades of neutral generally indicate that residents thought the quality of service delivery is adequate.
- ORANGE/RED shades indicate <u>NEGATIVE</u> ratings. Shades of orange/red generally indicate dissatisfaction with a service.