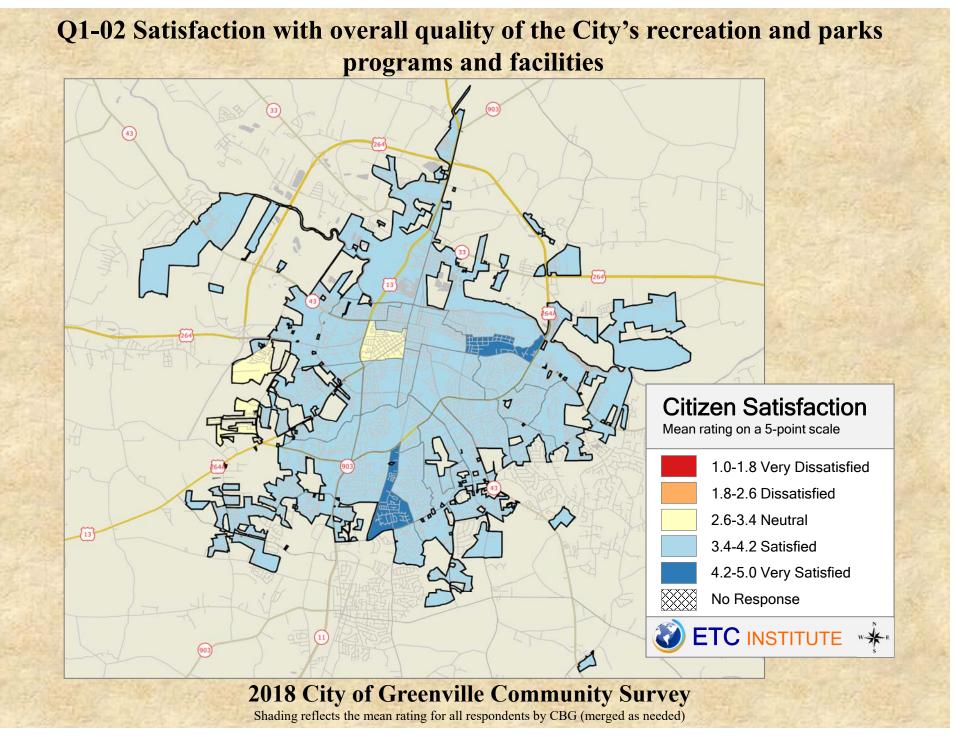

## **Interpreting the Maps**

The maps on the following pages show the mean ratings for several questions on the survey by Census Block Group. A Census Block Group is an area defined by the U.S. Census Bureau, which is generally smaller than a zip code but larger than a neighborhood.

If all areas on a map are the same color, then residents generally feel the same about that issue regardless of the location of their home.

When reading the maps, please use the following color scheme as a guide:

- DARK/LIGHT BLUE shades indicate <u>POSITIVE</u> ratings. Shades of blue generally indicate satisfaction with a service.
- OFF-WHITE shades indicate <u>NEUTRAL</u> ratings. Shades of neutral generally indicate that residents thought the quality of service delivery is adequate.
- ORANGE/RED shades indicate <u>NEGATIVE</u> ratings. Shades of orange/red generally indicate dissatisfaction with a service.