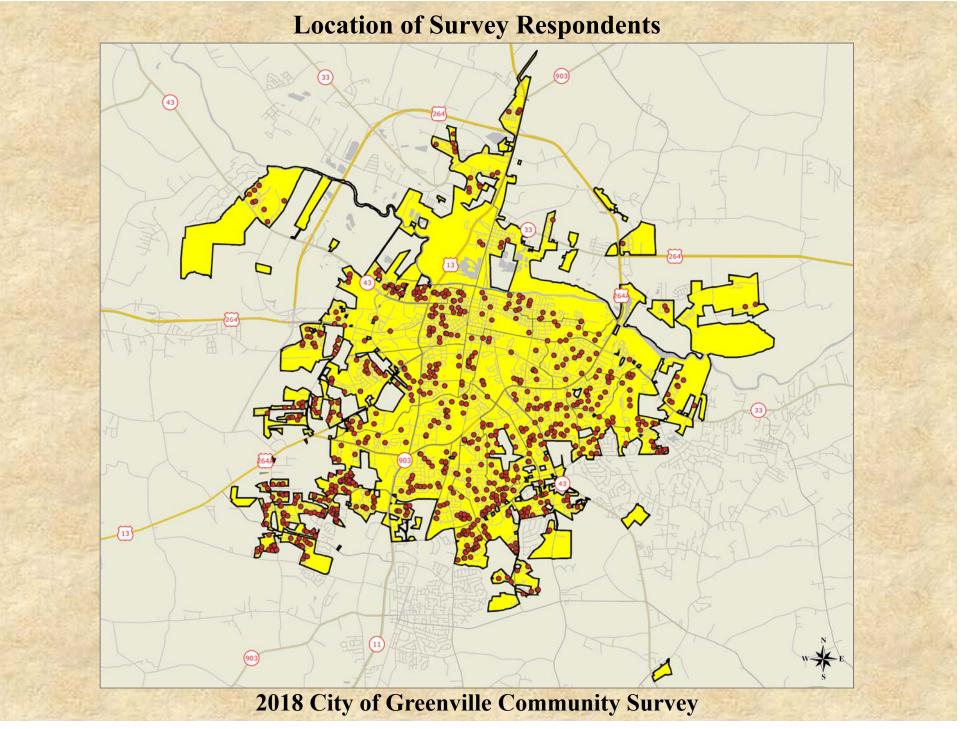

## **Interpreting the Maps**

The maps on the following pages show the mean ratings for several questions on the survey by Census Block Group. A Census Block Group is an area defined by the U.S. Census Bureau, which is generally smaller than a zip code but larger than a neighborhood.