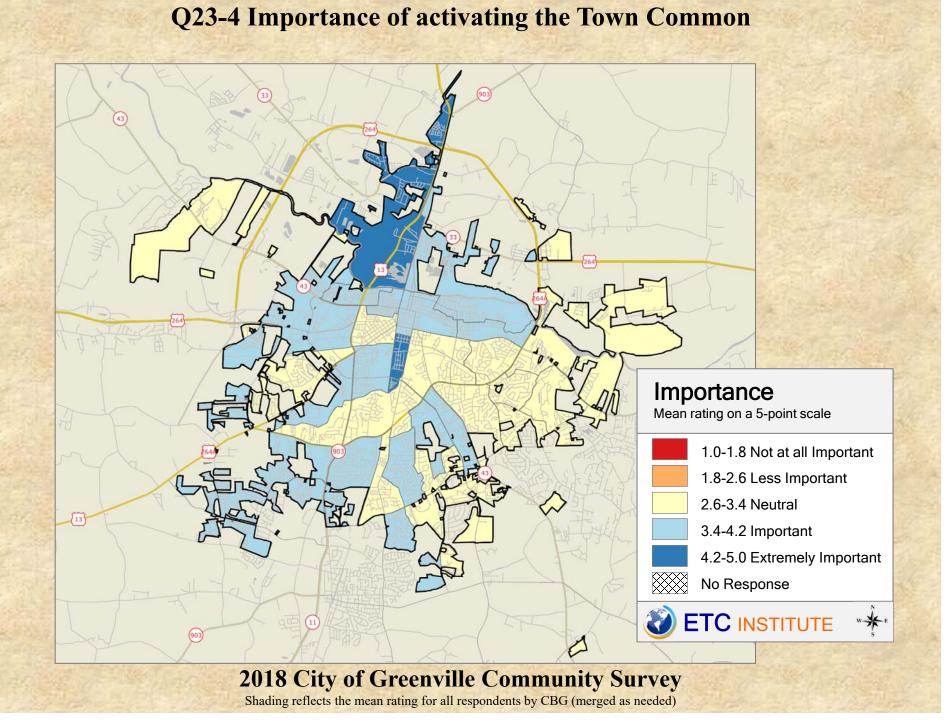

## **Interpreting the Maps**

The maps on the following pages show the mean ratings for several questions on the survey by Census Block Group. A Census Block Group is an area defined by the U.S. Census Bureau, which is generally smaller than a zip code but larger than a neighborhood.

If all areas on a map are the same color, then residents generally feel the same about that issue regardless of the location of their home.

When reading the maps, please use the following color scheme as a guide:

- DARK/LIGHT BLUE shades indicate <u>POSITIVE</u> ratings. Shades of blue generally indicate satisfaction with a service.
- OFF-WHITE shades indicate <u>NEUTRAL</u> ratings. Shades of neutral generally indicate that residents thought the quality of service delivery is adequate.
- ORANGE/RED shades indicate <u>NEGATIVE</u> ratings. Shades of orange/red generally indicate dissatisfaction with a service.