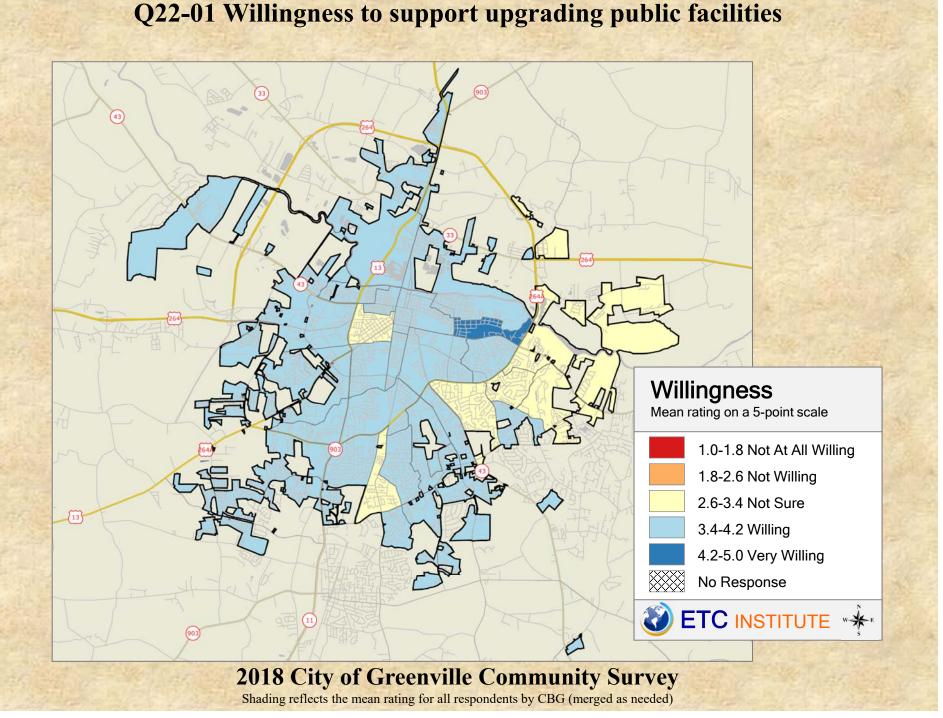

## **Interpreting the Maps**

The maps on the following pages show the mean ratings for several questions on the survey by Census Block Group. A Census Block Group is an area defined by the U.S. Census Bureau, which is generally smaller than a zip code but larger than a neighborhood.

If all areas on a map are the same color, then residents generally feel the same about that issue regardless of the location of their home.

When reading the maps, please use the following color scheme as a guide:

- DARK/LIGHT BLUE shades indicate <u>POSITIVE</u> ratings. Shades of blue generally indicate satisfaction with a service.
- OFF-WHITE shades indicate <u>NEUTRAL</u> ratings. Shades of neutral generally indicate that residents thought the quality of service delivery is adequate.
- ORANGE/RED shades indicate <u>NEGATIVE</u> ratings. Shades of orange/red generally indicate dissatisfaction with a service.