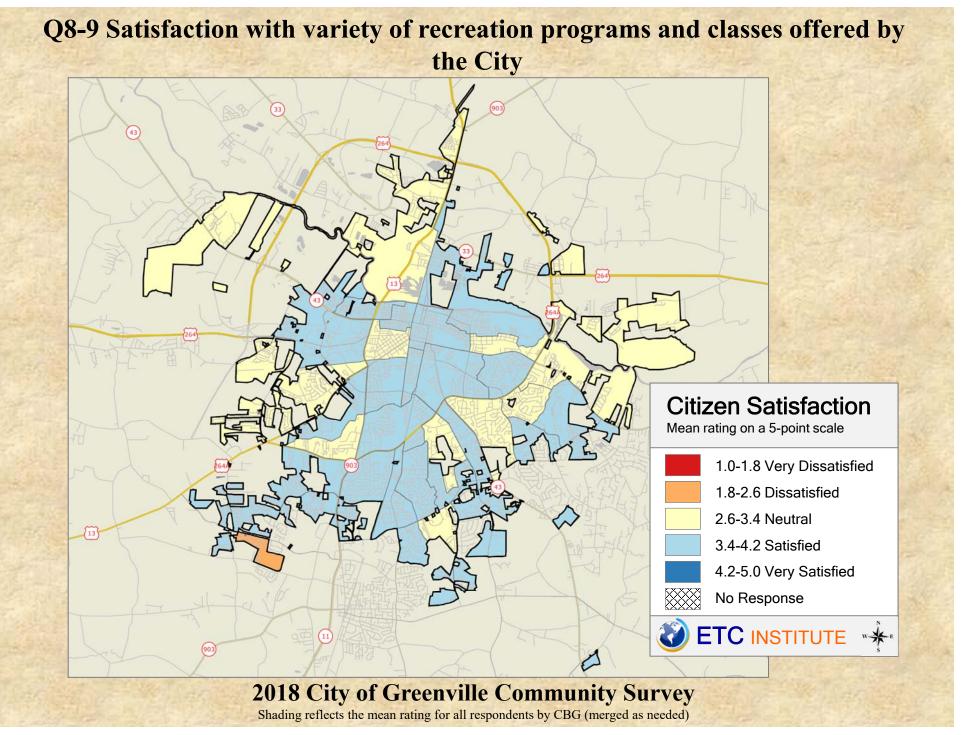

## **Interpreting the Maps**

The maps on the following pages show the mean ratings for several questions on the survey by Census Block Group. A Census Block Group is an area defined by the U.S. Census Bureau, which is generally smaller than a zip code but larger than a neighborhood.

If all areas on a map are the same color, then residents generally feel the same about that issue regardless of the location of their home.

When reading the maps, please use the following color scheme as a guide:

- DARK/LIGHT BLUE shades indicate <u>POSITIVE</u> ratings. Shades of blue generally indicate satisfaction with a service.
- OFF-WHITE shades indicate <u>NEUTRAL</u> ratings. Shades of neutral generally indicate that residents thought the quality of service delivery is adequate.
- ORANGE/RED shades indicate <u>NEGATIVE</u> ratings. Shades of orange/red generally indicate dissatisfaction with a service.