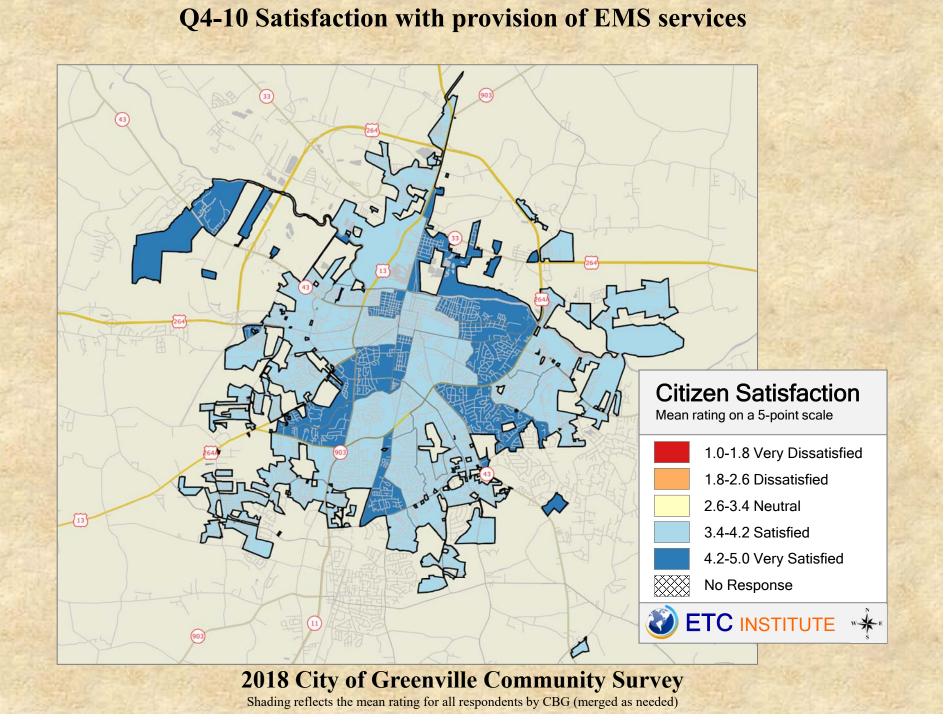

## **Interpreting the Maps**

The maps on the following pages show the mean ratings for several questions on the survey by Census Block Group. A Census Block Group is an area defined by the U.S. Census Bureau, which is generally smaller than a zip code but larger than a neighborhood.

If all areas on a map are the same color, then residents generally feel the same about that issue regardless of the location of their home.

When reading the maps, please use the following color scheme as a guide:

- DARK/LIGHT BLUE shades indicate <u>POSITIVE</u> ratings. Shades of blue generally indicate satisfaction with a service.
- OFF-WHITE shades indicate <u>NEUTRAL</u> ratings. Shades of neutral generally indicate that residents thought the quality of service delivery is adequate.
- ORANGE/RED shades indicate <u>NEGATIVE</u> ratings. Shades of orange/red generally indicate dissatisfaction with a service.