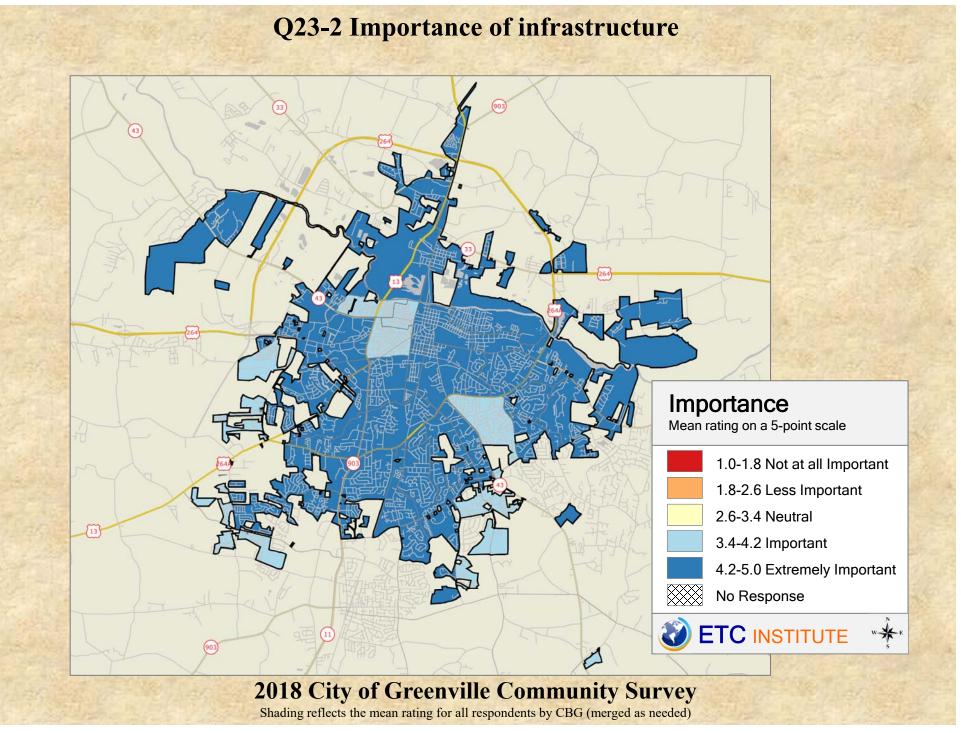

## **Interpreting the Maps**

The maps on the following pages show the mean ratings for several questions on the survey by Census Block Group. A Census Block Group is an area defined by the U.S. Census Bureau, which is generally smaller than a zip code but larger than a neighborhood.

If all areas on a map are the same color, then residents generally feel the same about that issue regardless of the location of their home.

When reading the maps, please use the following color scheme as a guide:

- DARK/LIGHT BLUE shades indicate <u>POSITIVE</u> ratings. Shades of blue generally indicate satisfaction with a service.
- OFF-WHITE shades indicate <u>NEUTRAL</u> ratings. Shades of neutral generally indicate that residents thought the quality of service delivery is adequate.
- ORANGE/RED shades indicate <u>NEGATIVE</u> ratings. Shades of orange/red generally indicate dissatisfaction with a service.