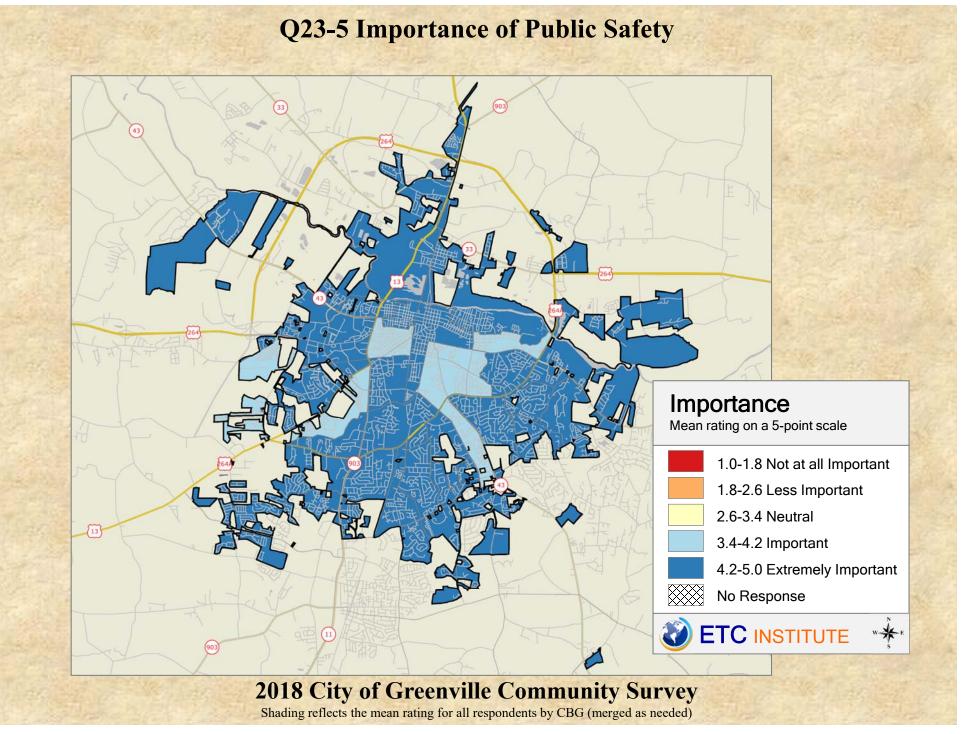

## **Interpreting the Maps**

The maps on the following pages show the mean ratings for several questions on the survey by Census Block Group. A Census Block Group is an area defined by the U.S. Census Bureau, which is generally smaller than a zip code but larger than a neighborhood.

If all areas on a map are the same color, then residents generally feel the same about that issue regardless of the location of their home.

When reading the maps, please use the following color scheme as a guide:

- DARK/LIGHT BLUE shades indicate <u>POSITIVE</u> ratings. Shades of blue generally indicate satisfaction with a service.
- OFF-WHITE shades indicate <u>NEUTRAL</u> ratings. Shades of neutral generally indicate that residents thought the quality of service delivery is adequate.
- ORANGE/RED shades indicate <u>NEGATIVE</u> ratings. Shades of orange/red generally indicate dissatisfaction with a service.