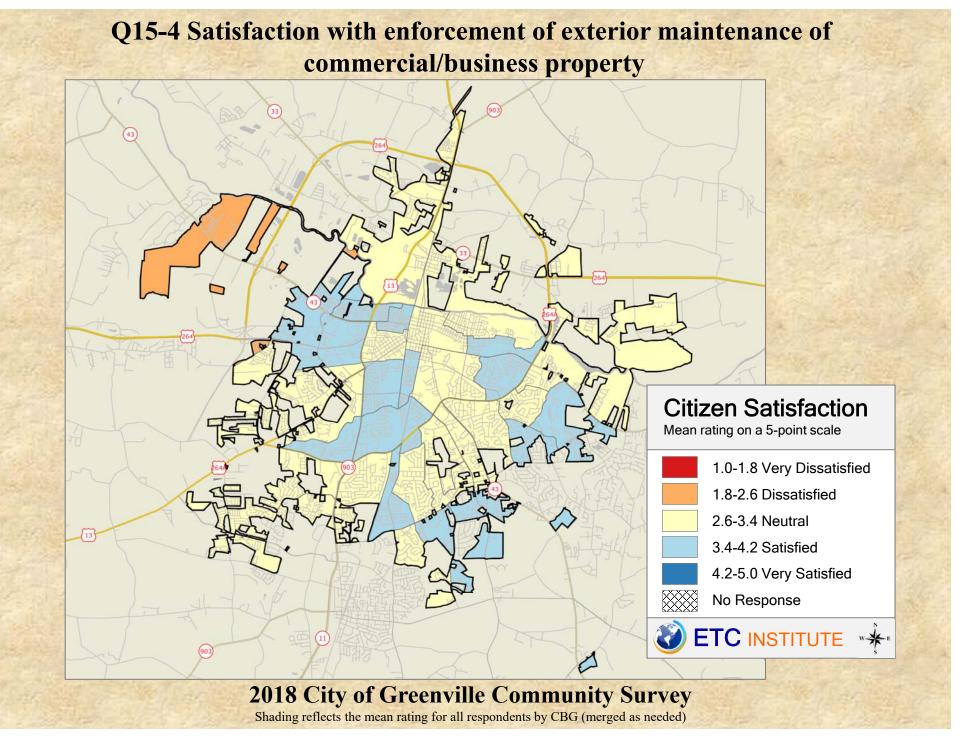

## **Interpreting the Maps**

The maps on the following pages show the mean ratings for several questions on the survey by Census Block Group. A Census Block Group is an area defined by the U.S. Census Bureau, which is generally smaller than a zip code but larger than a neighborhood.

If all areas on a map are the same color, then residents generally feel the same about that issue regardless of the location of their home.

When reading the maps, please use the following color scheme as a guide:

- DARK/LIGHT BLUE shades indicate <u>POSITIVE</u> ratings. Shades of blue generally indicate satisfaction with a service.
- OFF-WHITE shades indicate <u>NEUTRAL</u> ratings. Shades of neutral generally indicate that residents thought the quality of service delivery is adequate.
- ORANGE/RED shades indicate <u>NEGATIVE</u> ratings. Shades of orange/red generally indicate dissatisfaction with a service.