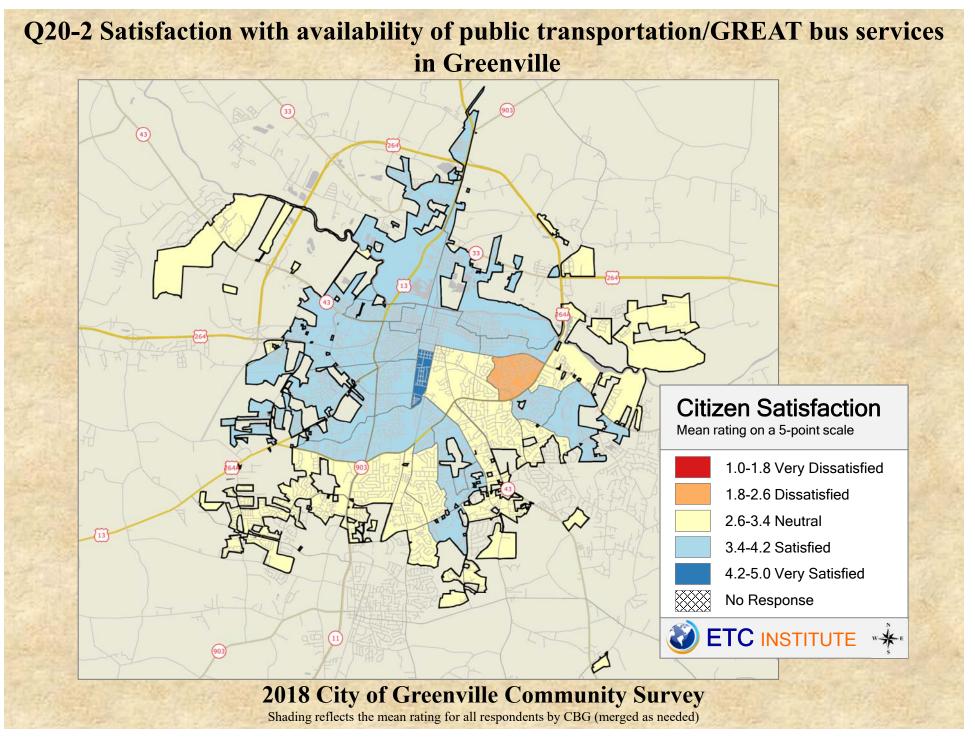

## **Interpreting the Maps**

The maps on the following pages show the mean ratings for several questions on the survey by Census Block Group. A Census Block Group is an area defined by the U.S. Census Bureau, which is generally smaller than a zip code but larger than a neighborhood.

If all areas on a map are the same color, then residents generally feel the same about that issue regardless of the location of their home.

When reading the maps, please use the following color scheme as a guide:

- DARK/LIGHT BLUE shades indicate <u>POSITIVE</u> ratings. Shades of blue generally indicate satisfaction with a service.
- OFF-WHITE shades indicate <u>NEUTRAL</u> ratings. Shades of neutral generally indicate that residents thought the quality of service delivery is adequate.
- ORANGE/RED shades indicate <u>NEGATIVE</u> ratings. Shades of orange/red generally indicate dissatisfaction with a service.