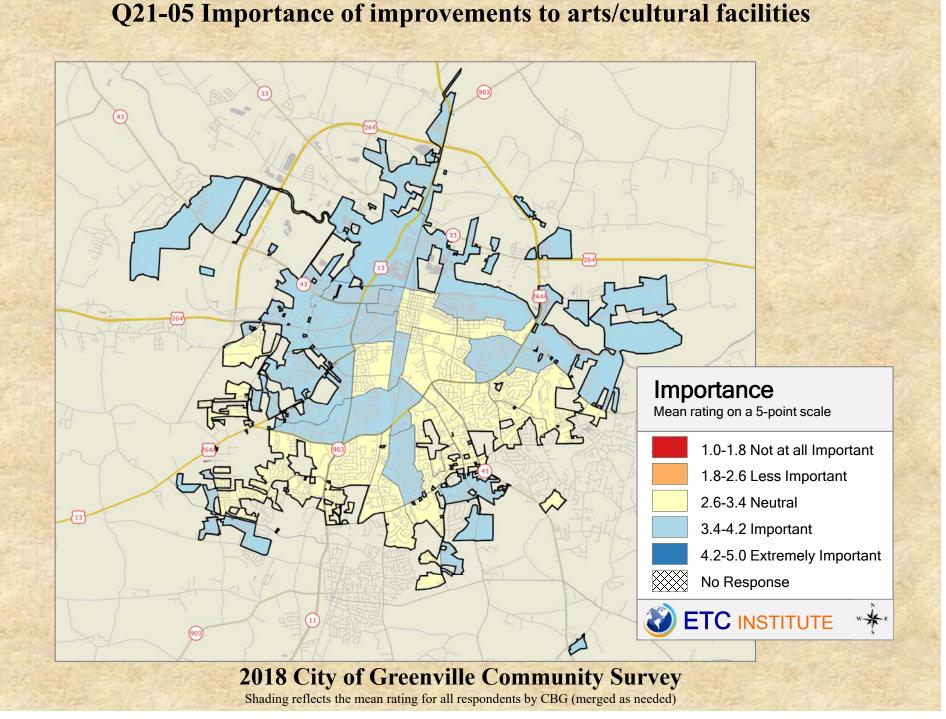

## **Interpreting the Maps**

The maps on the following pages show the mean ratings for several questions on the survey by Census Block Group. A Census Block Group is an area defined by the U.S. Census Bureau, which is generally smaller than a zip code but larger than a neighborhood.

If all areas on a map are the same color, then residents generally feel the same about that issue regardless of the location of their home.

When reading the maps, please use the following color scheme as a guide:

- DARK/LIGHT BLUE shades indicate <u>POSITIVE</u> ratings. Shades of blue generally indicate satisfaction with a service.
- OFF-WHITE shades indicate <u>NEUTRAL</u> ratings. Shades of neutral generally indicate that residents thought the quality of service delivery is adequate.
- ORANGE/RED shades indicate <u>NEGATIVE</u> ratings. Shades of orange/red generally indicate dissatisfaction with a service.