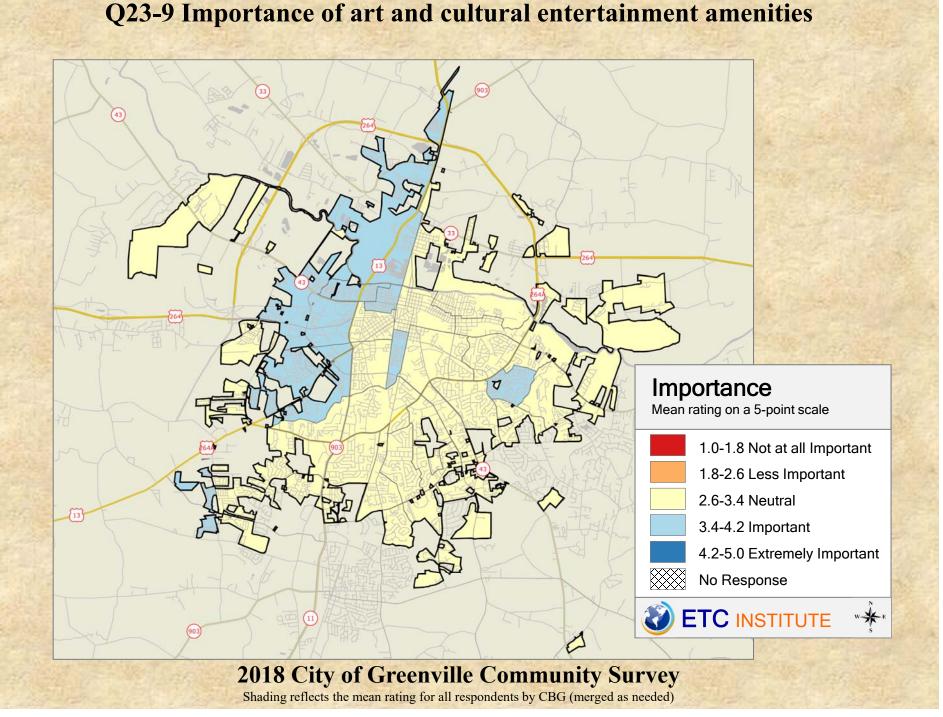

## **Interpreting the Maps**

The maps on the following pages show the mean ratings for several questions on the survey by Census Block Group. A Census Block Group is an area defined by the U.S. Census Bureau, which is generally smaller than a zip code but larger than a neighborhood.

If all areas on a map are the same color, then residents generally feel the same about that issue regardless of the location of their home.

When reading the maps, please use the following color scheme as a guide:

- DARK/LIGHT BLUE shades indicate <u>POSITIVE</u> ratings. Shades of blue generally indicate satisfaction with a service.
- OFF-WHITE shades indicate <u>NEUTRAL</u> ratings. Shades of neutral generally indicate that residents thought the quality of service delivery is adequate.
- ORANGE/RED shades indicate <u>NEGATIVE</u> ratings. Shades of orange/red generally indicate dissatisfaction with a service.