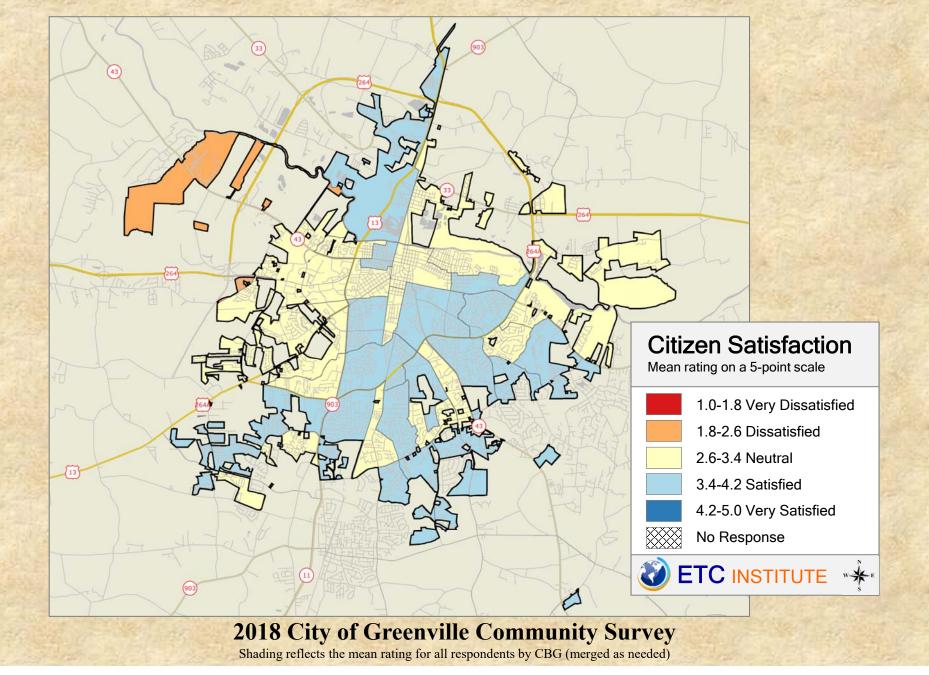

## **Interpreting the Maps**

The maps on the following pages show the mean ratings for several questions on the survey by Census Block Group. A Census Block Group is an area defined by the U.S. Census Bureau, which is generally smaller than a zip code but larger than a neighborhood.

If all areas on a map are the same color, then residents generally feel the same about that issue regardless of the location of their home.

When reading the maps, please use the following color scheme as a guide:

- DARK/LIGHT BLUE shades indicate <u>POSITIVE</u> ratings. Shades of blue generally indicate satisfaction with a service.
- OFF-WHITE shades indicate <u>NEUTRAL</u> ratings. Shades of neutral generally indicate that residents thought the quality of service delivery is adequate.
- ORANGE/RED shades indicate <u>NEGATIVE</u> ratings. Shades of orange/red generally indicate dissatisfaction with a service.

## Q13-10 Satisfaction with maintenance of City sidewalks in the neighborhood