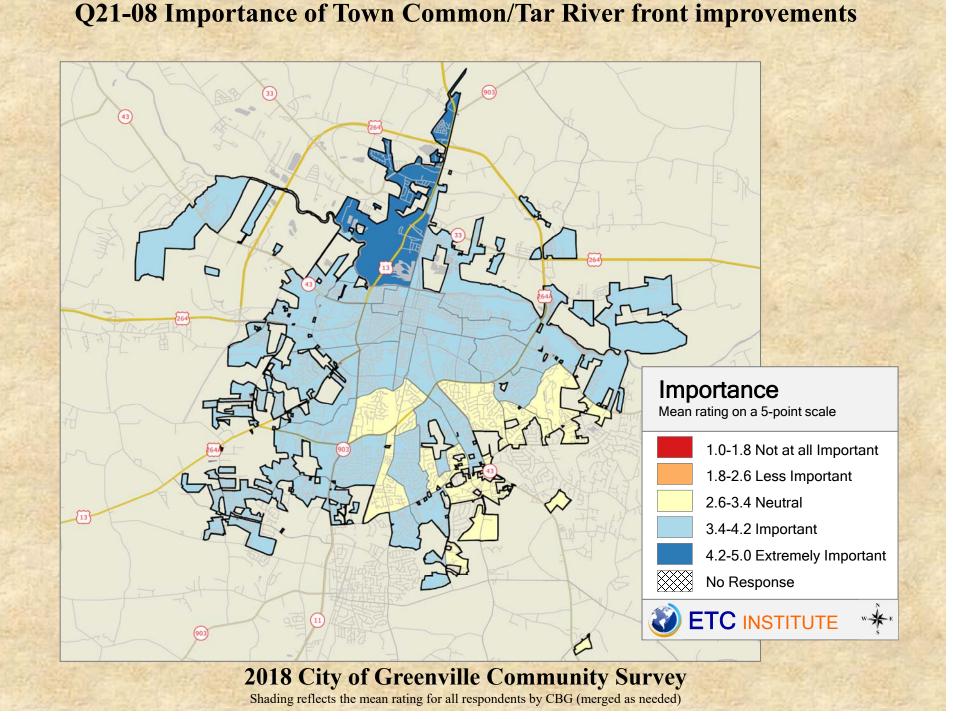

## **Interpreting the Maps**

The maps on the following pages show the mean ratings for several questions on the survey by Census Block Group. A Census Block Group is an area defined by the U.S. Census Bureau, which is generally smaller than a zip code but larger than a neighborhood.

If all areas on a map are the same color, then residents generally feel the same about that issue regardless of the location of their home.

When reading the maps, please use the following color scheme as a guide:

- DARK/LIGHT BLUE shades indicate <u>POSITIVE</u> ratings. Shades of blue generally indicate satisfaction with a service.
- OFF-WHITE shades indicate <u>NEUTRAL</u> ratings. Shades of neutral generally indicate that residents thought the quality of service delivery is adequate.
- ORANGE/RED shades indicate <u>NEGATIVE</u> ratings. Shades of orange/red generally indicate dissatisfaction with a service.