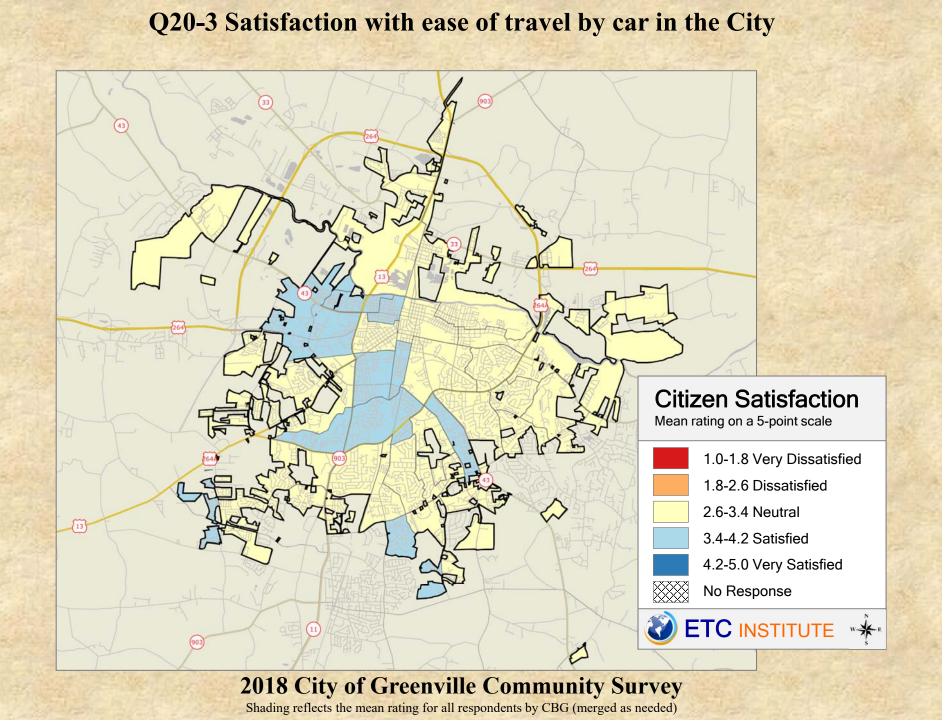

## **Interpreting the Maps**

The maps on the following pages show the mean ratings for several questions on the survey by Census Block Group. A Census Block Group is an area defined by the U.S. Census Bureau, which is generally smaller than a zip code but larger than a neighborhood.

If all areas on a map are the same color, then residents generally feel the same about that issue regardless of the location of their home.

When reading the maps, please use the following color scheme as a guide:

- DARK/LIGHT BLUE shades indicate <u>POSITIVE</u> ratings. Shades of blue generally indicate satisfaction with a service.
- OFF-WHITE shades indicate <u>NEUTRAL</u> ratings. Shades of neutral generally indicate that residents thought the quality of service delivery is adequate.
- ORANGE/RED shades indicate <u>NEGATIVE</u> ratings. Shades of orange/red generally indicate dissatisfaction with a service.