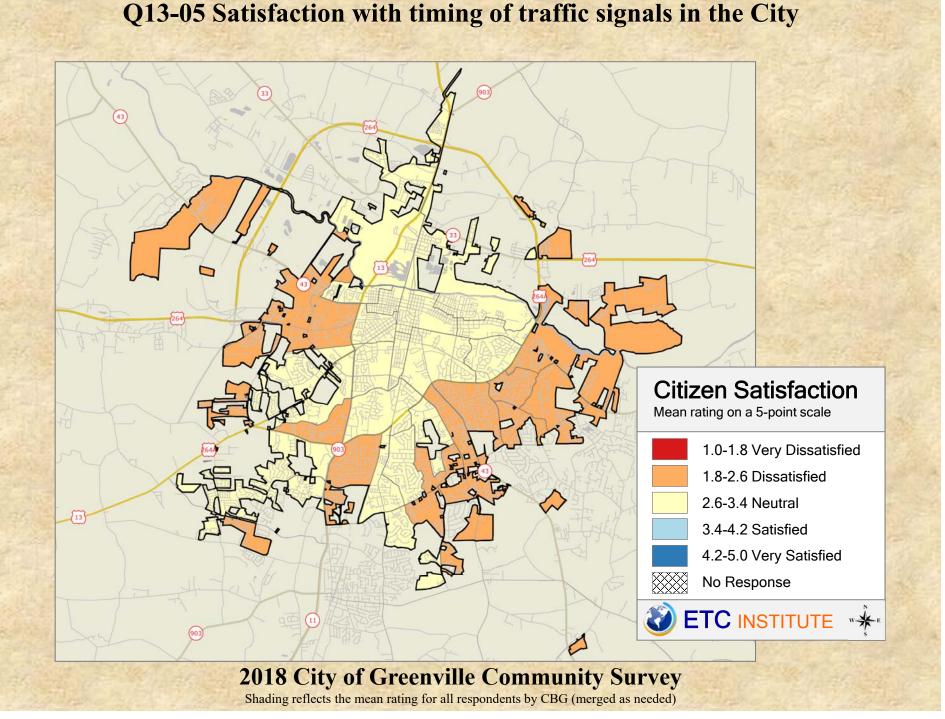

## **Interpreting the Maps**

The maps on the following pages show the mean ratings for several questions on the survey by Census Block Group. A Census Block Group is an area defined by the U.S. Census Bureau, which is generally smaller than a zip code but larger than a neighborhood.

If all areas on a map are the same color, then residents generally feel the same about that issue regardless of the location of their home.

When reading the maps, please use the following color scheme as a guide:

- DARK/LIGHT BLUE shades indicate <u>POSITIVE</u> ratings. Shades of blue generally indicate satisfaction with a service.
- OFF-WHITE shades indicate <u>NEUTRAL</u> ratings. Shades of neutral generally indicate that residents thought the quality of service delivery is adequate.
- ORANGE/RED shades indicate <u>NEGATIVE</u> ratings. Shades of orange/red generally indicate dissatisfaction with a service.