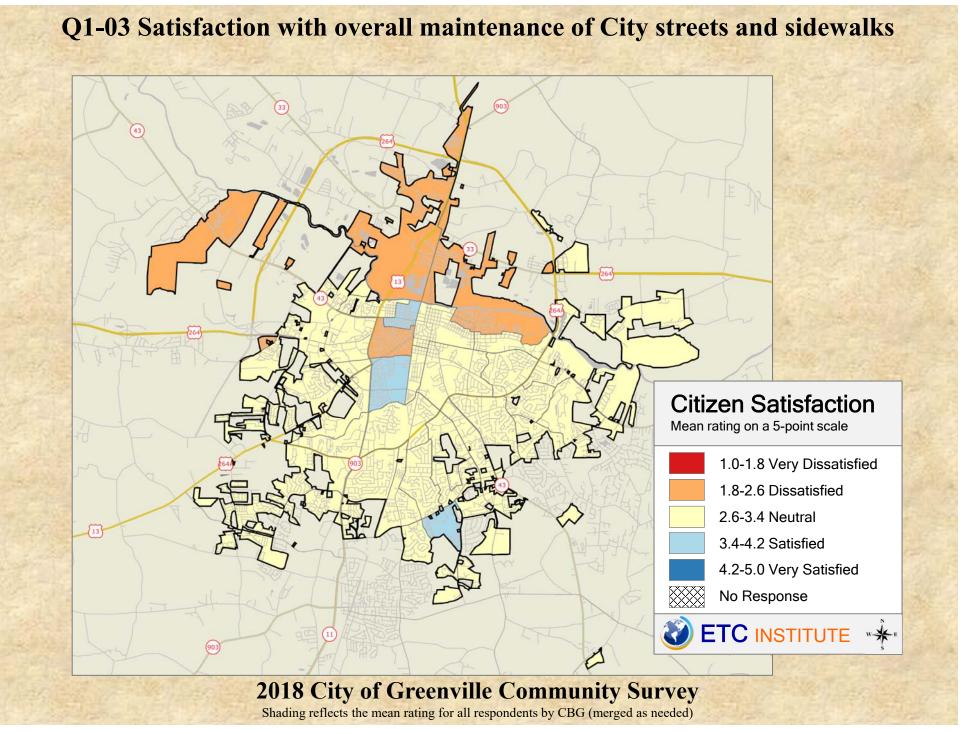

## **Interpreting the Maps**

The maps on the following pages show the mean ratings for several questions on the survey by Census Block Group. A Census Block Group is an area defined by the U.S. Census Bureau, which is generally smaller than a zip code but larger than a neighborhood.

If all areas on a map are the same color, then residents generally feel the same about that issue regardless of the location of their home.

When reading the maps, please use the following color scheme as a guide:

- DARK/LIGHT BLUE shades indicate <u>POSITIVE</u> ratings. Shades of blue generally indicate satisfaction with a service.
- OFF-WHITE shades indicate <u>NEUTRAL</u> ratings. Shades of neutral generally indicate that residents thought the quality of service delivery is adequate.
- ORANGE/RED shades indicate <u>NEGATIVE</u> ratings. Shades of orange/red generally indicate dissatisfaction with a service.