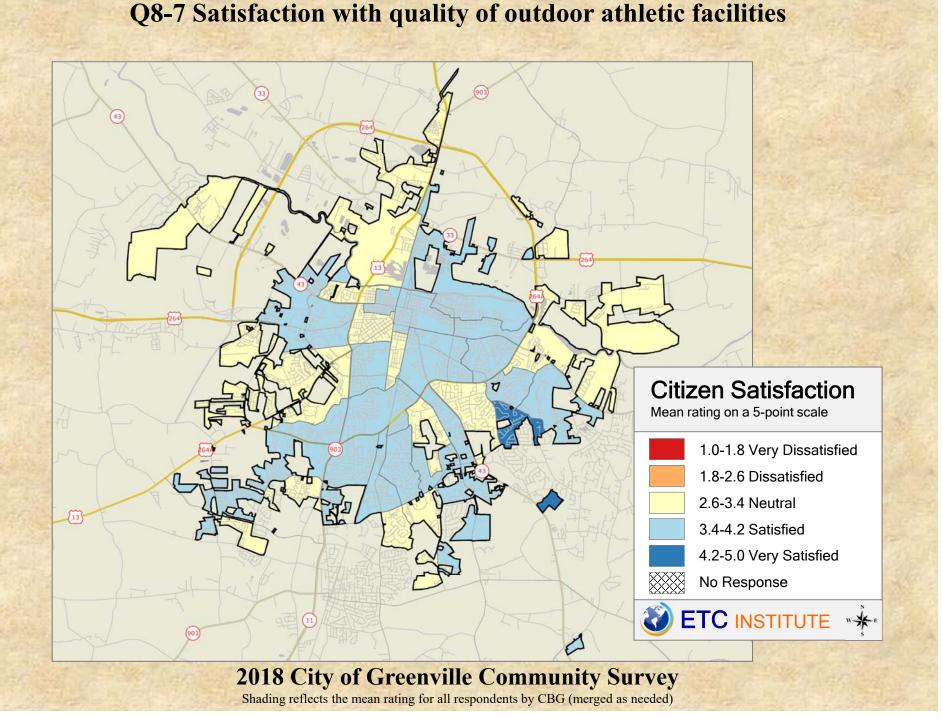

## **Interpreting the Maps**

The maps on the following pages show the mean ratings for several questions on the survey by Census Block Group. A Census Block Group is an area defined by the U.S. Census Bureau, which is generally smaller than a zip code but larger than a neighborhood.

If all areas on a map are the same color, then residents generally feel the same about that issue regardless of the location of their home.

When reading the maps, please use the following color scheme as a guide:

- DARK/LIGHT BLUE shades indicate <u>POSITIVE</u> ratings. Shades of blue generally indicate satisfaction with a service.
- OFF-WHITE shades indicate <u>NEUTRAL</u> ratings. Shades of neutral generally indicate that residents thought the quality of service delivery is adequate.
- ORANGE/RED shades indicate <u>NEGATIVE</u> ratings. Shades of orange/red generally indicate dissatisfaction with a service.