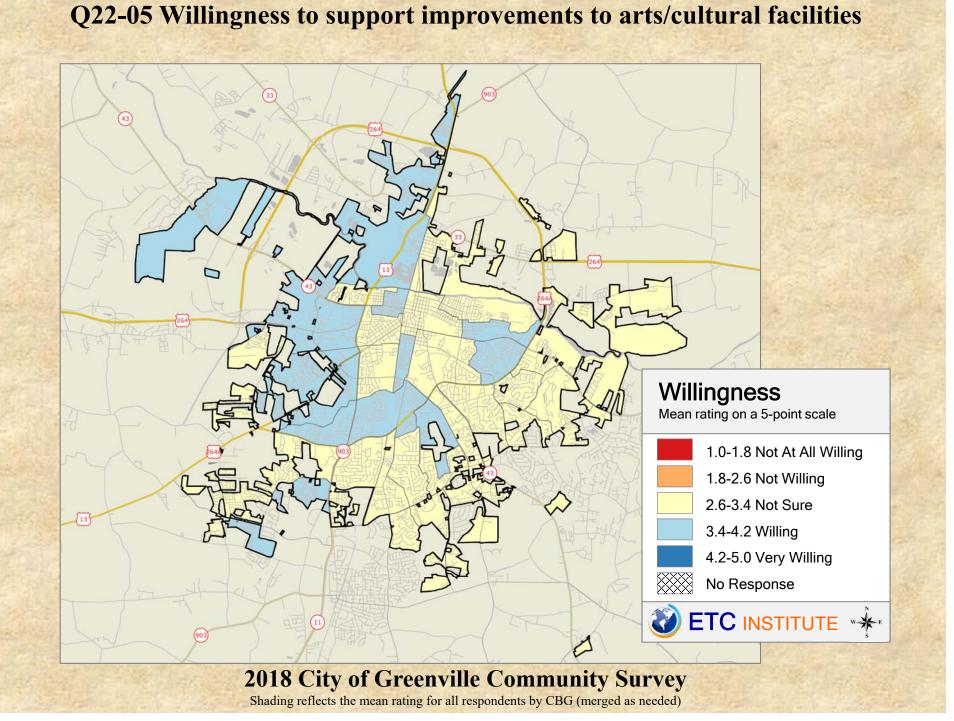

#### Q1-05 Satisfaction with overall efforts by the City to enforce codes and ordinances















### Q3-1 Satisfaction with overall quality of services provided by the City





































































## Q10-2 Satisfaction with City efforts to keep residents informed about local issues



## Q10-3 Satisfaction with the level of public involvement in City decision-making



## Q10-4 Satisfaction with the quality of the City's cable television channel (GTV-9)



























## Q13-10 Satisfaction with maintenance of City sidewalks in the neighborhood



























































































## Q22-03 Willingness to support improvements to Police and Fire/EMS facilities













## Q22-08 Willingness to support Town Common/Tar River front improvements





## Q22-10 Willingness to support constructing a multi-sport recreational complex