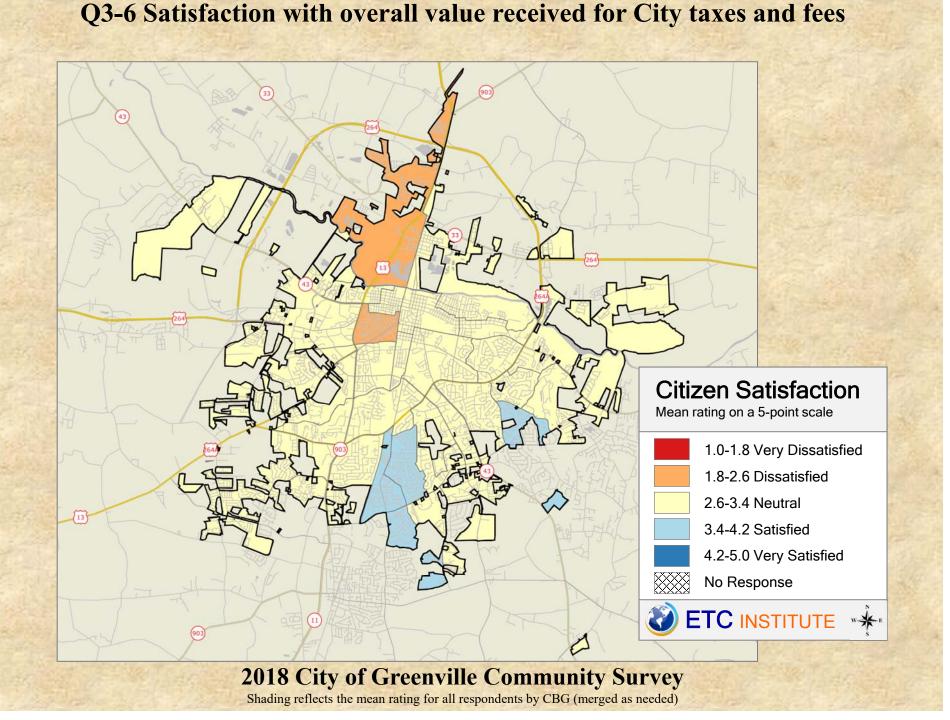

## **Interpreting the Maps**

The maps on the following pages show the mean ratings for several questions on the survey by Census Block Group. A Census Block Group is an area defined by the U.S. Census Bureau, which is generally smaller than a zip code but larger than a neighborhood.

If all areas on a map are the same color, then residents generally feel the same about that issue regardless of the location of their home.

When reading the maps, please use the following color scheme as a guide:

- DARK/LIGHT BLUE shades indicate <u>POSITIVE</u> ratings. Shades of blue generally indicate satisfaction with a service.
- OFF-WHITE shades indicate <u>NEUTRAL</u> ratings. Shades of neutral generally indicate that residents thought the quality of service delivery is adequate.
- ORANGE/RED shades indicate <u>NEGATIVE</u> ratings. Shades of orange/red generally indicate dissatisfaction with a service.