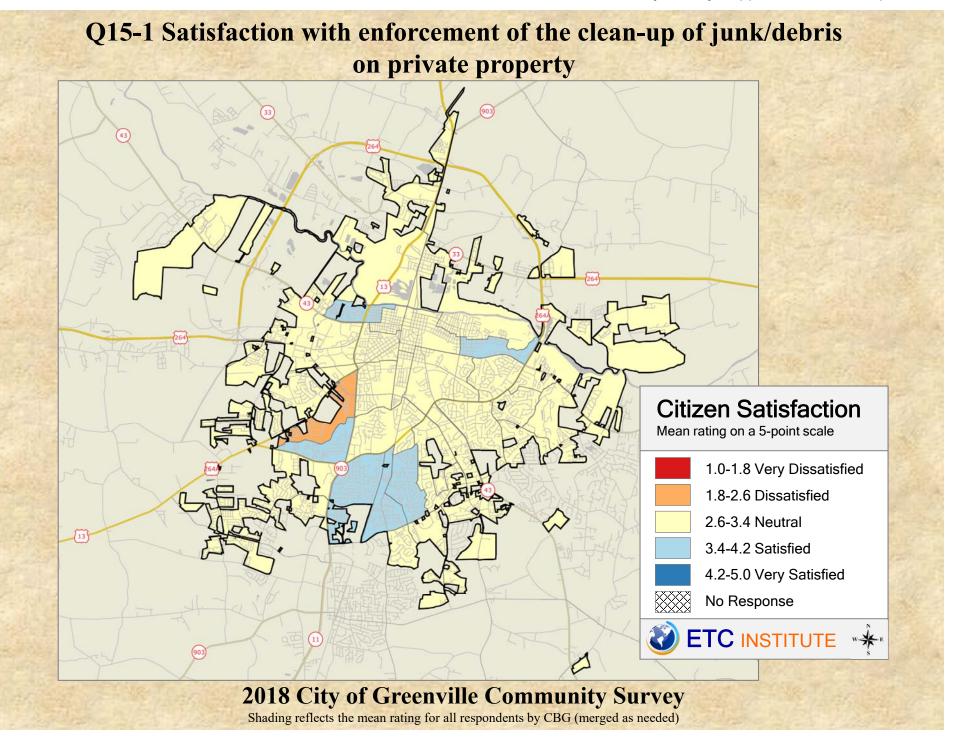

## **Interpreting the Maps**

The maps on the following pages show the mean ratings for several questions on the survey by Census Block Group. A Census Block Group is an area defined by the U.S. Census Bureau, which is generally smaller than a zip code but larger than a neighborhood.

If all areas on a map are the same color, then residents generally feel the same about that issue regardless of the location of their home.

When reading the maps, please use the following color scheme as a guide:

- DARK/LIGHT BLUE shades indicate <u>POSITIVE</u> ratings. Shades of blue generally indicate satisfaction with a service.
- OFF-WHITE shades indicate <u>NEUTRAL</u> ratings. Shades of neutral generally indicate that residents thought the quality of service delivery is adequate.
- ORANGE/RED shades indicate <u>NEGATIVE</u> ratings. Shades of orange/red generally indicate dissatisfaction with a service.