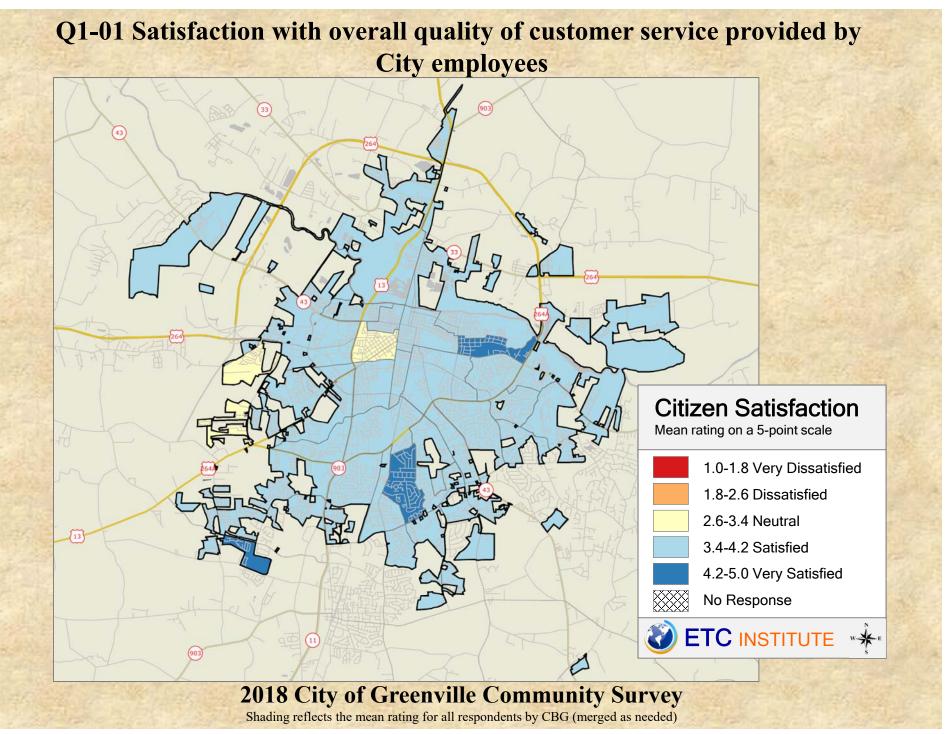

## **Interpreting the Maps**

The maps on the following pages show the mean ratings for several questions on the survey by Census Block Group. A Census Block Group is an area defined by the U.S. Census Bureau, which is generally smaller than a zip code but larger than a neighborhood.

If all areas on a map are the same color, then residents generally feel the same about that issue regardless of the location of their home.

When reading the maps, please use the following color scheme as a guide:

- DARK/LIGHT BLUE shades indicate <u>POSITIVE</u> ratings. Shades of blue generally indicate satisfaction with a service.
- OFF-WHITE shades indicate <u>NEUTRAL</u> ratings. Shades of neutral generally indicate that residents thought the quality of service delivery is adequate.
- ORANGE/RED shades indicate <u>NEGATIVE</u> ratings. Shades of orange/red generally indicate dissatisfaction with a service.