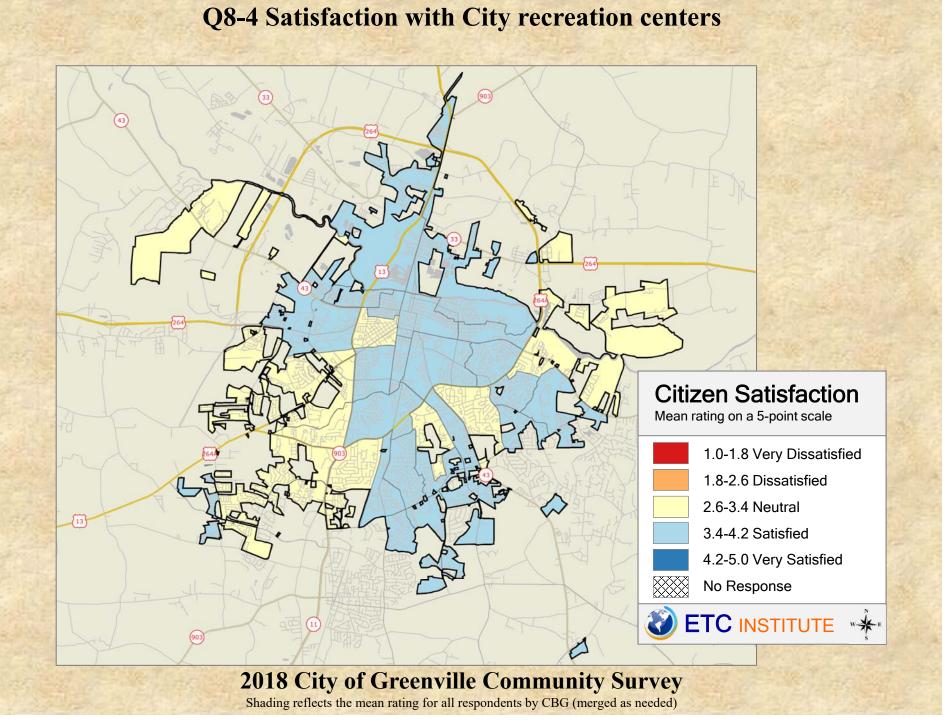

## **Interpreting the Maps**

The maps on the following pages show the mean ratings for several questions on the survey by Census Block Group. A Census Block Group is an area defined by the U.S. Census Bureau, which is generally smaller than a zip code but larger than a neighborhood.

If all areas on a map are the same color, then residents generally feel the same about that issue regardless of the location of their home.

When reading the maps, please use the following color scheme as a guide:

- DARK/LIGHT BLUE shades indicate <u>POSITIVE</u> ratings. Shades of blue generally indicate satisfaction with a service.
- OFF-WHITE shades indicate <u>NEUTRAL</u> ratings. Shades of neutral generally indicate that residents thought the quality of service delivery is adequate.
- ORANGE/RED shades indicate <u>NEGATIVE</u> ratings. Shades of orange/red generally indicate dissatisfaction with a service.