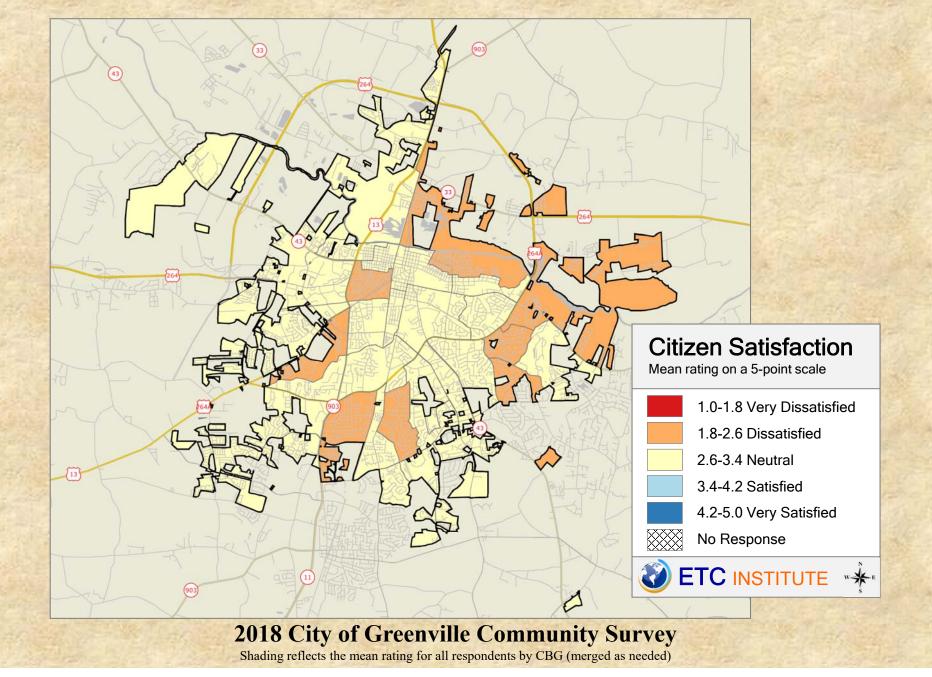

## **Interpreting the Maps**

The maps on the following pages show the mean ratings for several questions on the survey by Census Block Group. A Census Block Group is an area defined by the U.S. Census Bureau, which is generally smaller than a zip code but larger than a neighborhood.

If all areas on a map are the same color, then residents generally feel the same about that issue regardless of the location of their home.

When reading the maps, please use the following color scheme as a guide:

- DARK/LIGHT BLUE shades indicate <u>POSITIVE</u> ratings. Shades of blue generally indicate satisfaction with a service.
- OFF-WHITE shades indicate <u>NEUTRAL</u> ratings. Shades of neutral generally indicate that residents thought the quality of service delivery is adequate.
- ORANGE/RED shades indicate <u>NEGATIVE</u> ratings. Shades of orange/red generally indicate dissatisfaction with a service.