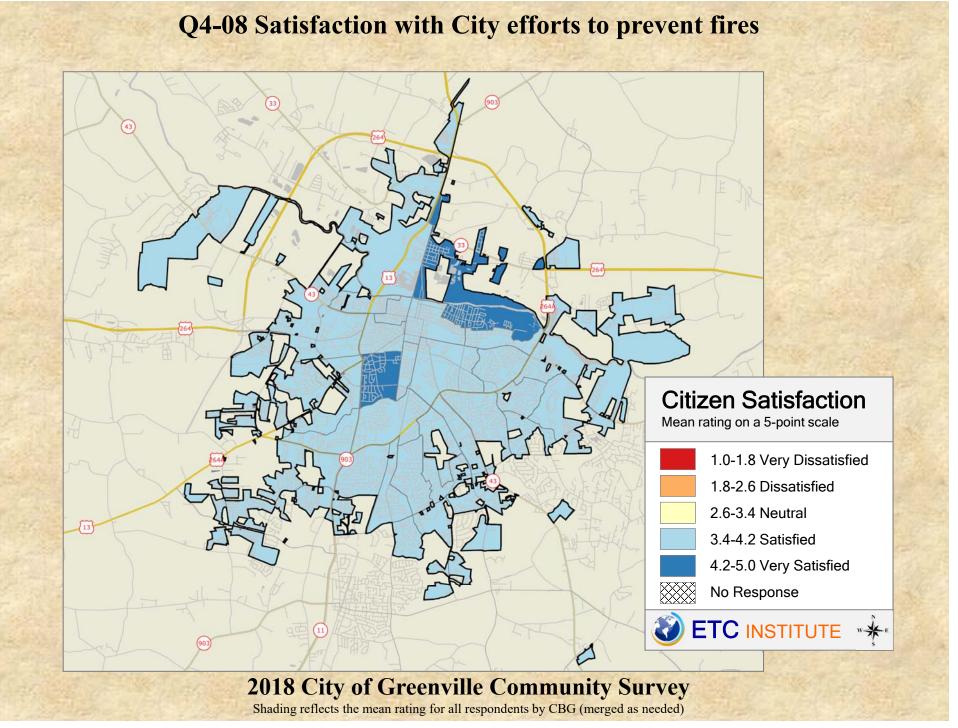

## **Interpreting the Maps**

The maps on the following pages show the mean ratings for several questions on the survey by Census Block Group. A Census Block Group is an area defined by the U.S. Census Bureau, which is generally smaller than a zip code but larger than a neighborhood.

If all areas on a map are the same color, then residents generally feel the same about that issue regardless of the location of their home.

When reading the maps, please use the following color scheme as a guide:

- DARK/LIGHT BLUE shades indicate <u>POSITIVE</u> ratings. Shades of blue generally indicate satisfaction with a service.
- OFF-WHITE shades indicate <u>NEUTRAL</u> ratings. Shades of neutral generally indicate that residents thought the quality of service delivery is adequate.
- ORANGE/RED shades indicate <u>NEGATIVE</u> ratings. Shades of orange/red generally indicate dissatisfaction with a service.