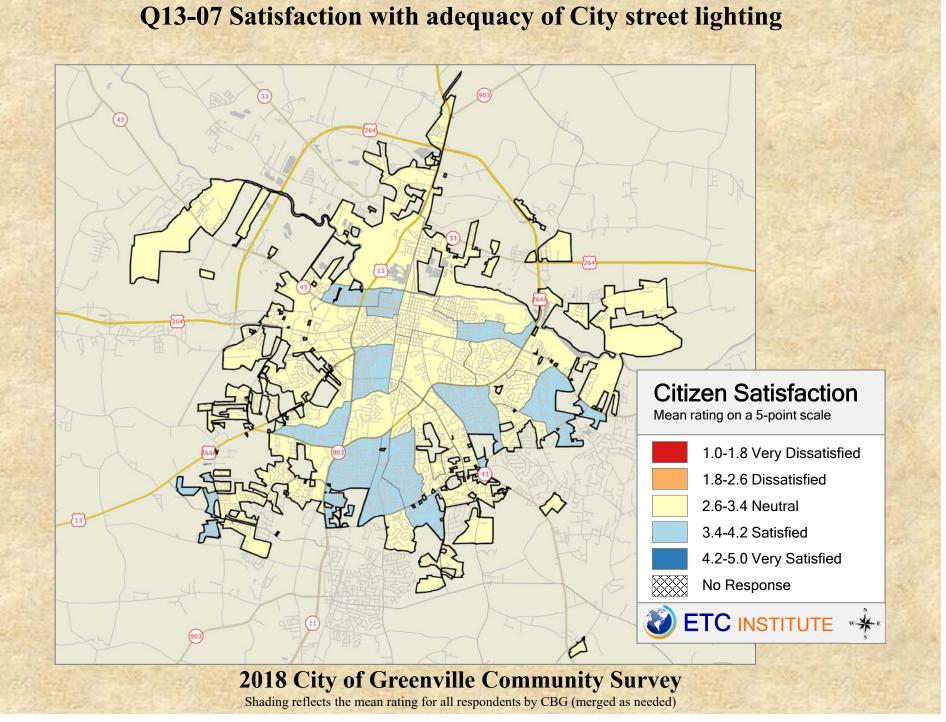

## **Interpreting the Maps**

The maps on the following pages show the mean ratings for several questions on the survey by Census Block Group. A Census Block Group is an area defined by the U.S. Census Bureau, which is generally smaller than a zip code but larger than a neighborhood.

If all areas on a map are the same color, then residents generally feel the same about that issue regardless of the location of their home.

When reading the maps, please use the following color scheme as a guide:

- DARK/LIGHT BLUE shades indicate <u>POSITIVE</u> ratings. Shades of blue generally indicate satisfaction with a service.
- OFF-WHITE shades indicate <u>NEUTRAL</u> ratings. Shades of neutral generally indicate that residents thought the quality of service delivery is adequate.
- ORANGE/RED shades indicate <u>NEGATIVE</u> ratings. Shades of orange/red generally indicate dissatisfaction with a service.