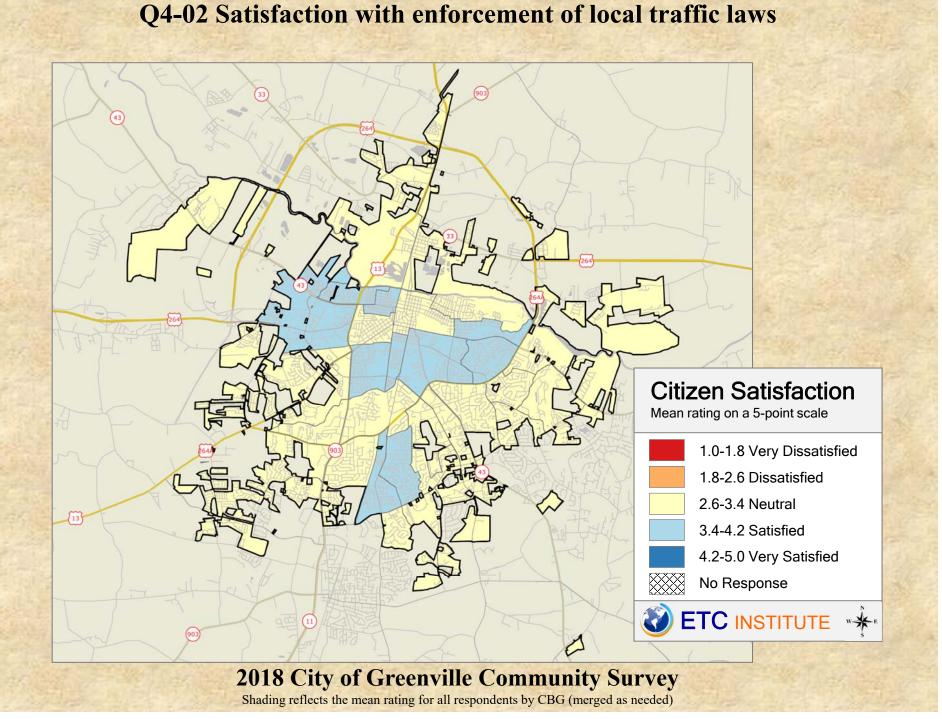

## **Interpreting the Maps**

The maps on the following pages show the mean ratings for several questions on the survey by Census Block Group. A Census Block Group is an area defined by the U.S. Census Bureau, which is generally smaller than a zip code but larger than a neighborhood.

If all areas on a map are the same color, then residents generally feel the same about that issue regardless of the location of their home.

When reading the maps, please use the following color scheme as a guide:

- DARK/LIGHT BLUE shades indicate <u>POSITIVE</u> ratings. Shades of blue generally indicate satisfaction with a service.
- OFF-WHITE shades indicate <u>NEUTRAL</u> ratings. Shades of neutral generally indicate that residents thought the quality of service delivery is adequate.
- ORANGE/RED shades indicate <u>NEGATIVE</u> ratings. Shades of orange/red generally indicate dissatisfaction with a service.