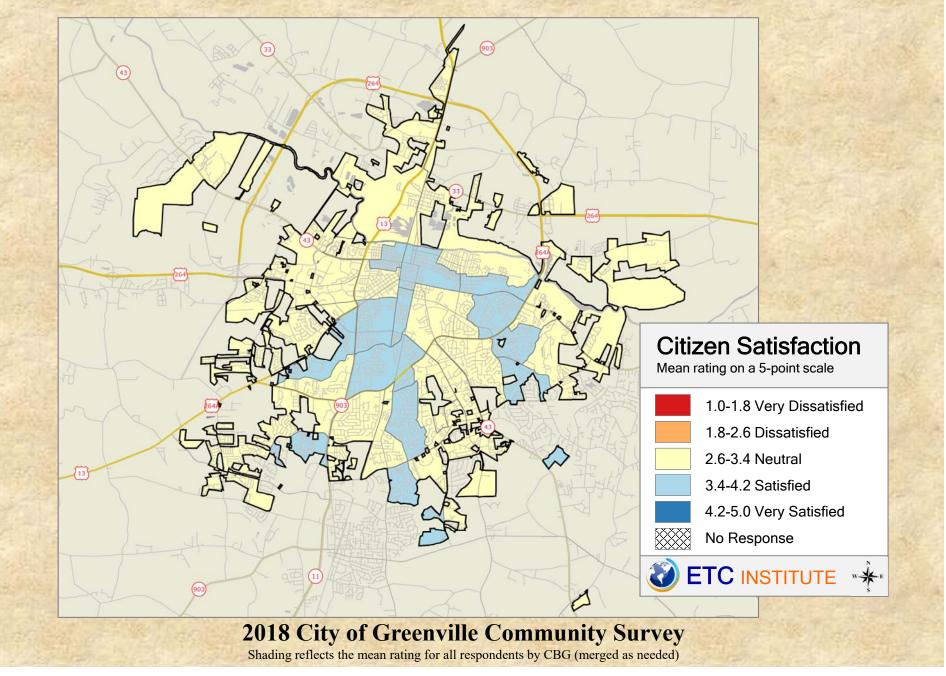

## **Interpreting the Maps**

The maps on the following pages show the mean ratings for several questions on the survey by Census Block Group. A Census Block Group is an area defined by the U.S. Census Bureau, which is generally smaller than a zip code but larger than a neighborhood.

If all areas on a map are the same color, then residents generally feel the same about that issue regardless of the location of their home.

When reading the maps, please use the following color scheme as a guide:

- DARK/LIGHT BLUE shades indicate <u>POSITIVE</u> ratings. Shades of blue generally indicate satisfaction with a service.
- OFF-WHITE shades indicate <u>NEUTRAL</u> ratings. Shades of neutral generally indicate that residents thought the quality of service delivery is adequate.
- ORANGE/RED shades indicate <u>NEGATIVE</u> ratings. Shades of orange/red generally indicate dissatisfaction with a service.