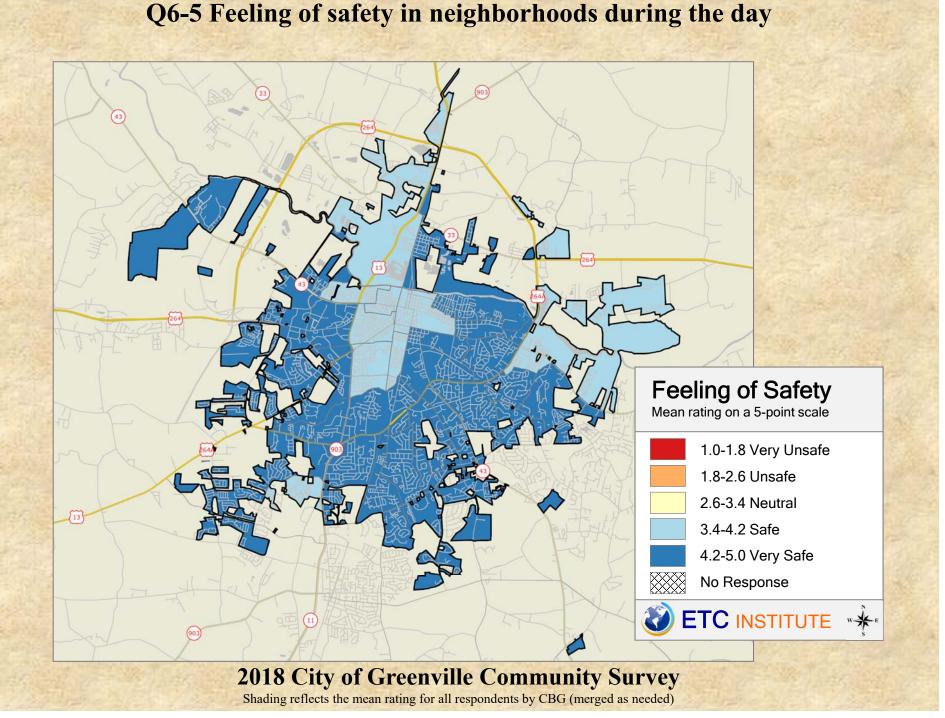

## **Interpreting the Maps**

The maps on the following pages show the mean ratings for several questions on the survey by Census Block Group. A Census Block Group is an area defined by the U.S. Census Bureau, which is generally smaller than a zip code but larger than a neighborhood.

If all areas on a map are the same color, then residents generally feel the same about that issue regardless of the location of their home.

When reading the maps, please use the following color scheme as a guide:

- DARK/LIGHT BLUE shades indicate <u>POSITIVE</u> ratings. Shades of blue generally indicate satisfaction with a service.
- OFF-WHITE shades indicate <u>NEUTRAL</u> ratings. Shades of neutral generally indicate that residents thought the quality of service delivery is adequate.
- ORANGE/RED shades indicate <u>NEGATIVE</u> ratings. Shades of orange/red generally indicate dissatisfaction with a service.