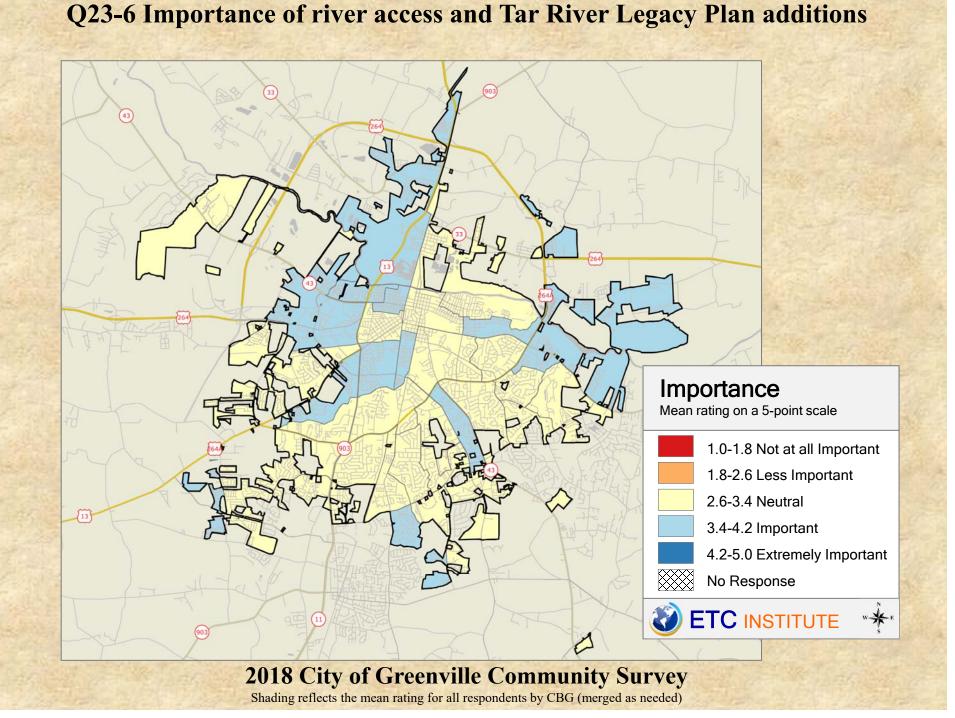

## **Interpreting the Maps**

The maps on the following pages show the mean ratings for several questions on the survey by Census Block Group. A Census Block Group is an area defined by the U.S. Census Bureau, which is generally smaller than a zip code but larger than a neighborhood.

If all areas on a map are the same color, then residents generally feel the same about that issue regardless of the location of their home.

When reading the maps, please use the following color scheme as a guide:

- DARK/LIGHT BLUE shades indicate <u>POSITIVE</u> ratings. Shades of blue generally indicate satisfaction with a service.
- OFF-WHITE shades indicate <u>NEUTRAL</u> ratings. Shades of neutral generally indicate that residents thought the quality of service delivery is adequate.
- ORANGE/RED shades indicate <u>NEGATIVE</u> ratings. Shades of orange/red generally indicate dissatisfaction with a service.