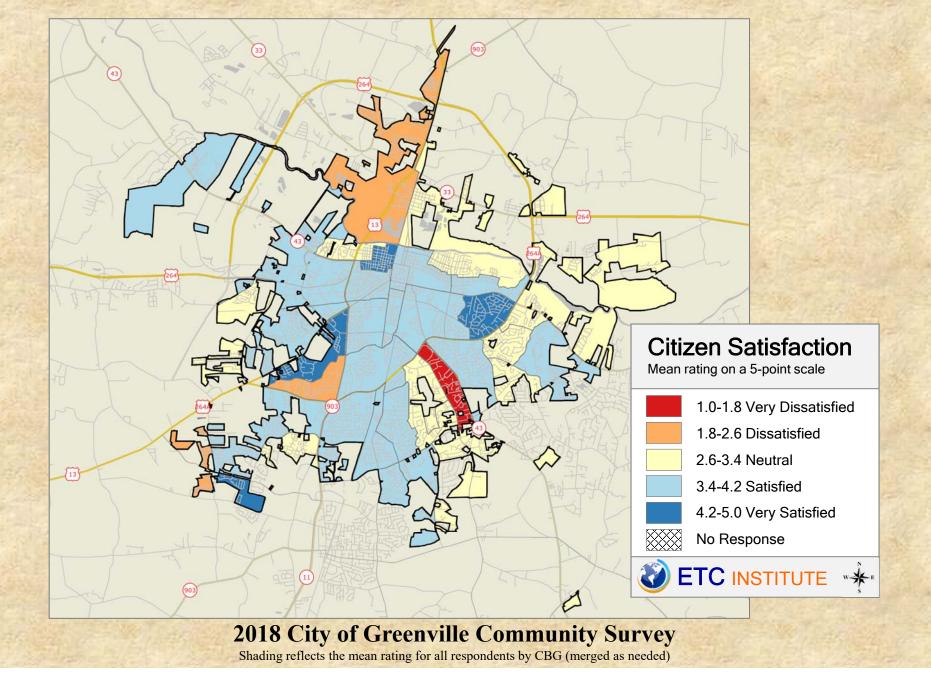

## **Interpreting the Maps**

The maps on the following pages show the mean ratings for several questions on the survey by Census Block Group. A Census Block Group is an area defined by the U.S. Census Bureau, which is generally smaller than a zip code but larger than a neighborhood.

If all areas on a map are the same color, then residents generally feel the same about that issue regardless of the location of their home.

When reading the maps, please use the following color scheme as a guide:

- DARK/LIGHT BLUE shades indicate <u>POSITIVE</u> ratings. Shades of blue generally indicate satisfaction with a service.
- OFF-WHITE shades indicate <u>NEUTRAL</u> ratings. Shades of neutral generally indicate that residents thought the quality of service delivery is adequate.
- ORANGE/RED shades indicate <u>NEGATIVE</u> ratings. Shades of orange/red generally indicate dissatisfaction with a service.

### Q3-1 Satisfaction with overall quality of services provided by the City