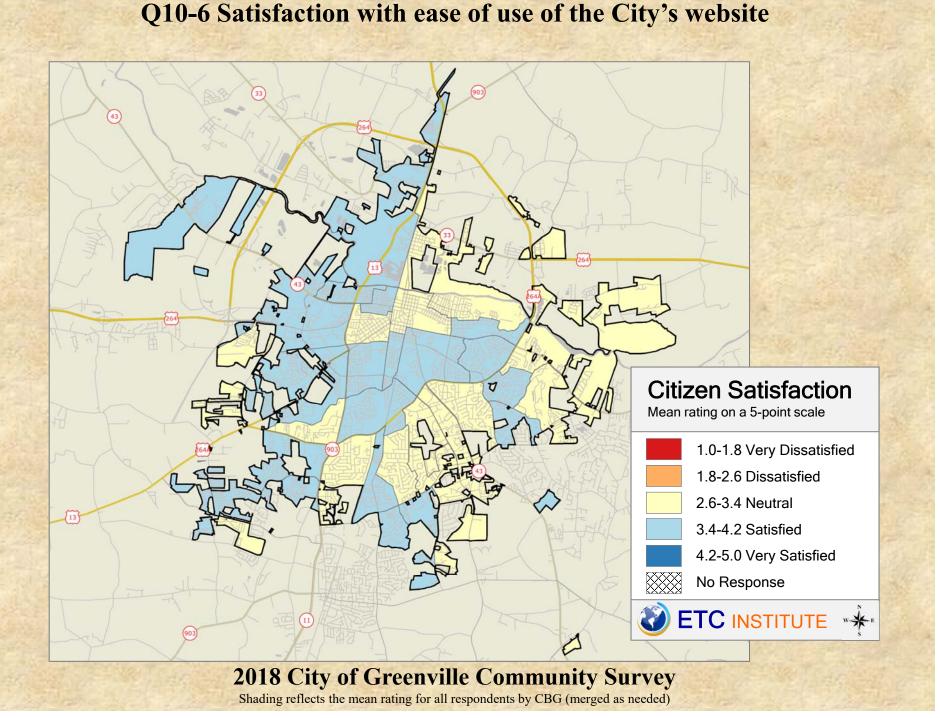

TE shades indicate <u>NEUTRAL</u> ratings. Shades of neutral generally indicate that residents thought the quality of service delivery is adequate.
- ORANGE/RED shades indicate <u>NEGATIVE</u> ratings. Shades of orange/red generally indicate dissatisfaction with a service.











#### Q1-05 Satisfaction with overall efforts by the City to enforce codes and ordinances















### Q3-1 Satisfaction with overall quality of services provided by the City





































































## Q10-2 Satisfaction with City efforts to keep residents informed about local issues



## Q10-3 Satisfaction with the level of public involvement in City decision-making



## Q10-4 Satisfaction with the quality of the City's cable television channel (GTV-9)



























## Q13-10 Satisfaction with maintenance of City sidewalks in the neighborhood



























































































## Q22-03 Willingness to support improvements to Police and Fire/EMS facilities













## Q22-08 Willingness to support Town Common/Tar River front improvements





## Q22-10 Willingness to support constructing a multi-sport recreational complex