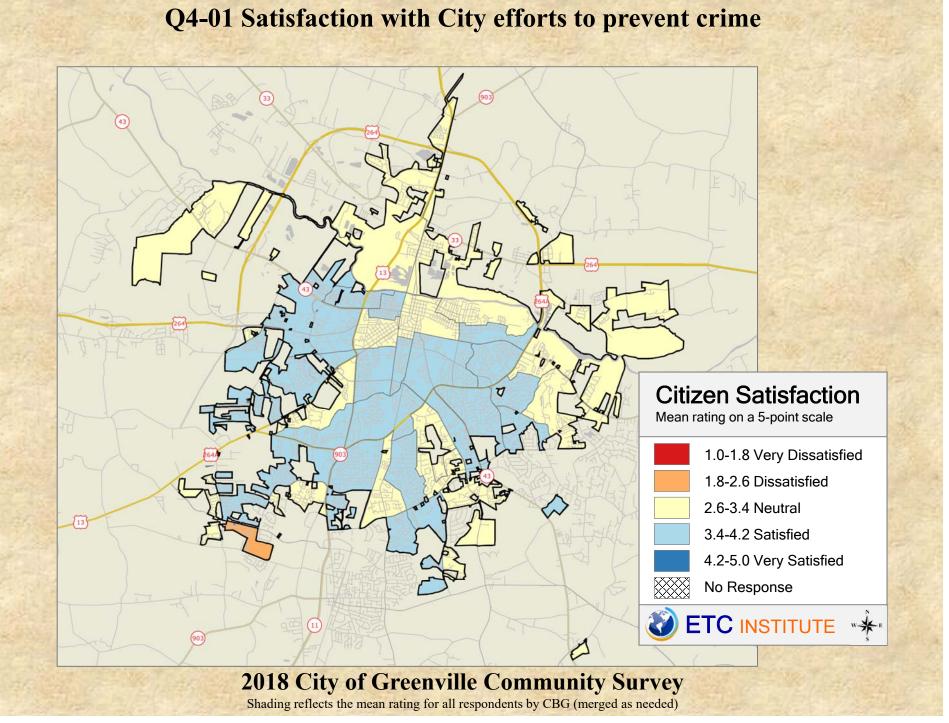

## **Interpreting the Maps**

The maps on the following pages show the mean ratings for several questions on the survey by Census Block Group. A Census Block Group is an area defined by the U.S. Census Bureau, which is generally smaller than a zip code but larger than a neighborhood.

If all areas on a map are the same color, then residents generally feel the same about that issue regardless of the location of their home.

When reading the maps, please use the following color scheme as a guide:

- DARK/LIGHT BLUE shades indicate <u>POSITIVE</u> ratings. Shades of blue generally indicate satisfaction with a service.
- OFF-WHITE shades indicate <u>NEUTRAL</u> ratings. Shades of neutral generally indicate that residents thought the quality of service delivery is adequate.
- ORANGE/RED shades indicate <u>NEGATIVE</u> ratings. Shades of orange/red generally indicate dissatisfaction with a service.