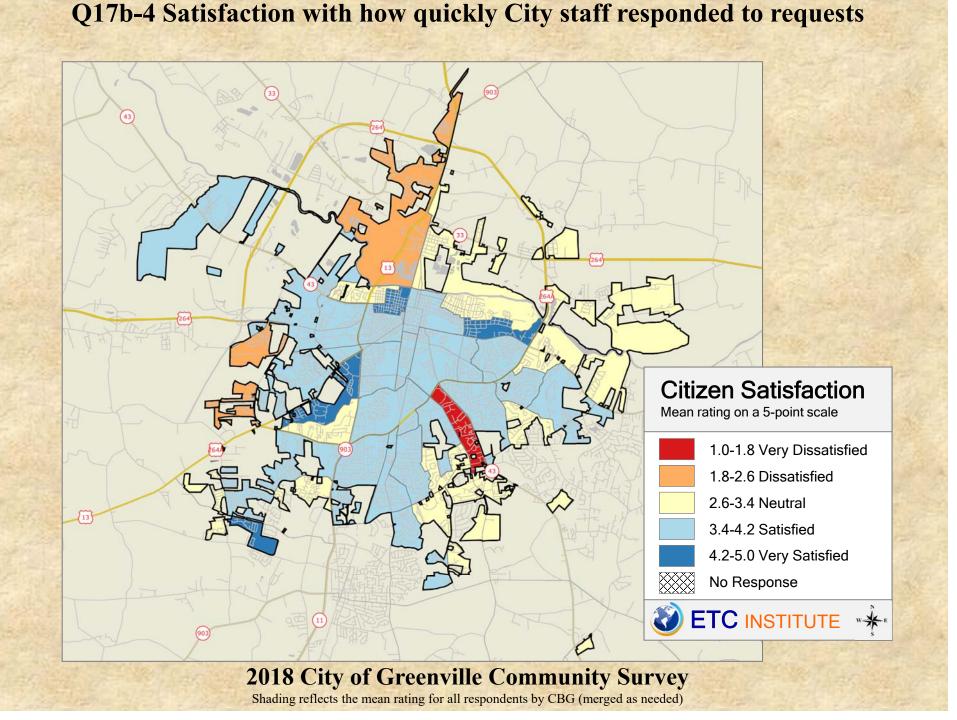

## **Interpreting the Maps**

The maps on the following pages show the mean ratings for several questions on the survey by Census Block Group. A Census Block Group is an area defined by the U.S. Census Bureau, which is generally smaller than a zip code but larger than a neighborhood.

If all areas on a map are the same color, then residents generally feel the same about that issue regardless of the location of their home.

When reading the maps, please use the following color scheme as a guide:

- DARK/LIGHT BLUE shades indicate <u>POSITIVE</u> ratings. Shades of blue generally indicate satisfaction with a service.
- OFF-WHITE shades indicate <u>NEUTRAL</u> ratings. Shades of neutral generally indicate that residents thought the quality of service delivery is adequate.
- ORANGE/RED shades indicate <u>NEGATIVE</u> ratings. Shades of orange/red generally indicate dissatisfaction with a service.