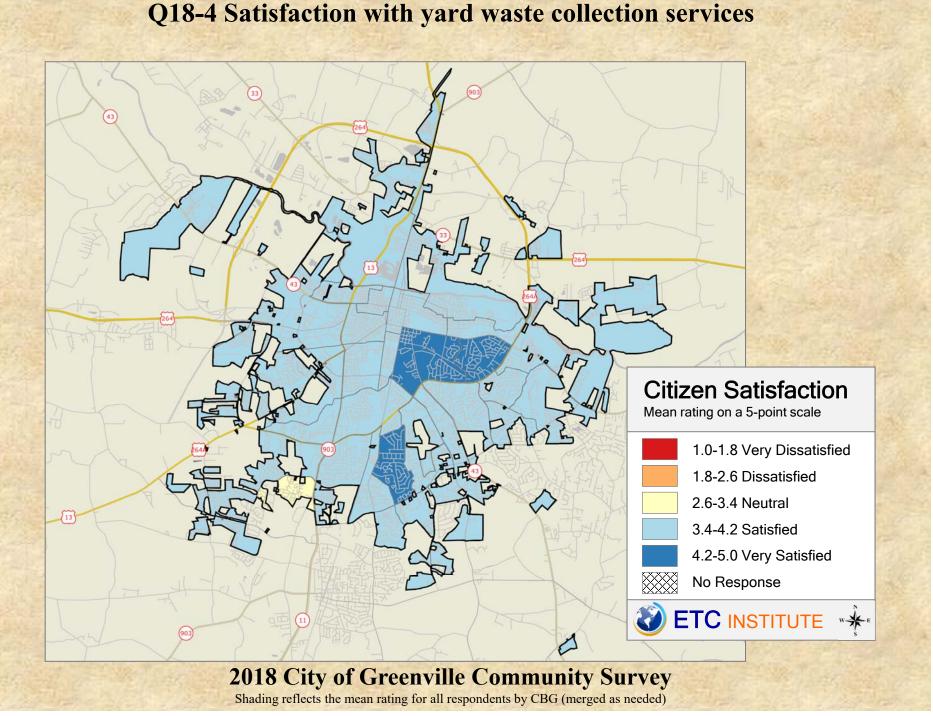

## **Interpreting the Maps**

The maps on the following pages show the mean ratings for several questions on the survey by Census Block Group. A Census Block Group is an area defined by the U.S. Census Bureau, which is generally smaller than a zip code but larger than a neighborhood.

If all areas on a map are the same color, then residents generally feel the same about that issue regardless of the location of their home.

When reading the maps, please use the following color scheme as a guide:

- DARK/LIGHT BLUE shades indicate <u>POSITIVE</u> ratings. Shades of blue generally indicate satisfaction with a service.
- OFF-WHITE shades indicate <u>NEUTRAL</u> ratings. Shades of neutral generally indicate that residents thought the quality of service delivery is adequate.
- ORANGE/RED shades indicate <u>NEGATIVE</u> ratings. Shades of orange/red generally indicate dissatisfaction with a service.