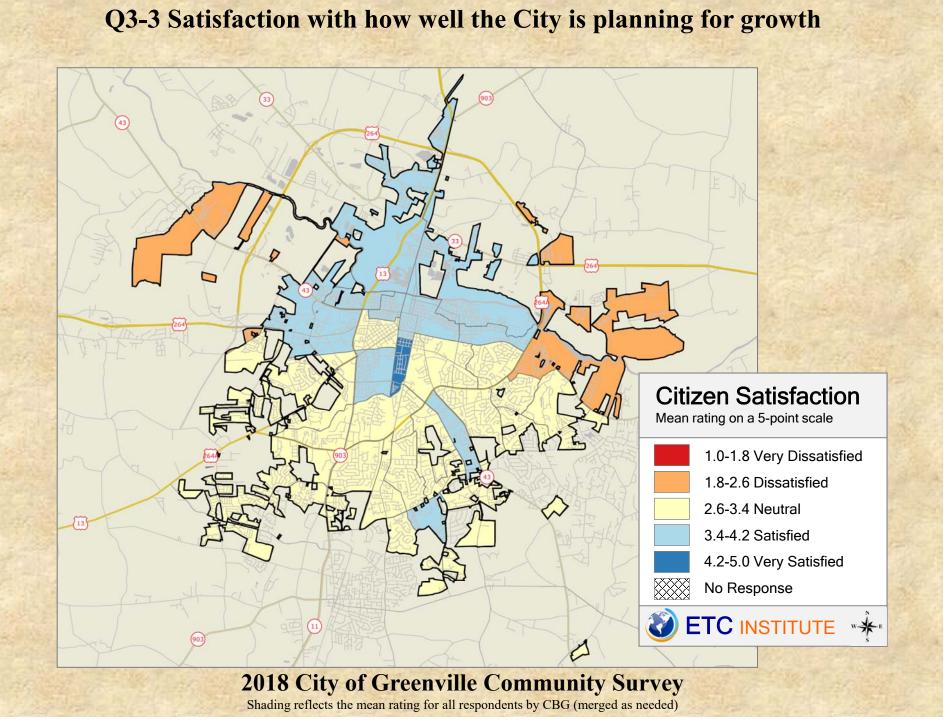

## **Interpreting the Maps**

The maps on the following pages show the mean ratings for several questions on the survey by Census Block Group. A Census Block Group is an area defined by the U.S. Census Bureau, which is generally smaller than a zip code but larger than a neighborhood.

If all areas on a map are the same color, then residents generally feel the same about that issue regardless of the location of their home.

When reading the maps, please use the following color scheme as a guide:

- DARK/LIGHT BLUE shades indicate <u>POSITIVE</u> ratings. Shades of blue generally indicate satisfaction with a service.
- OFF-WHITE shades indicate <u>NEUTRAL</u> ratings. Shades of neutral generally indicate that residents thought the quality of service delivery is adequate.
- ORANGE/RED shades indicate <u>NEGATIVE</u> ratings. Shades of orange/red generally indicate dissatisfaction with a service.