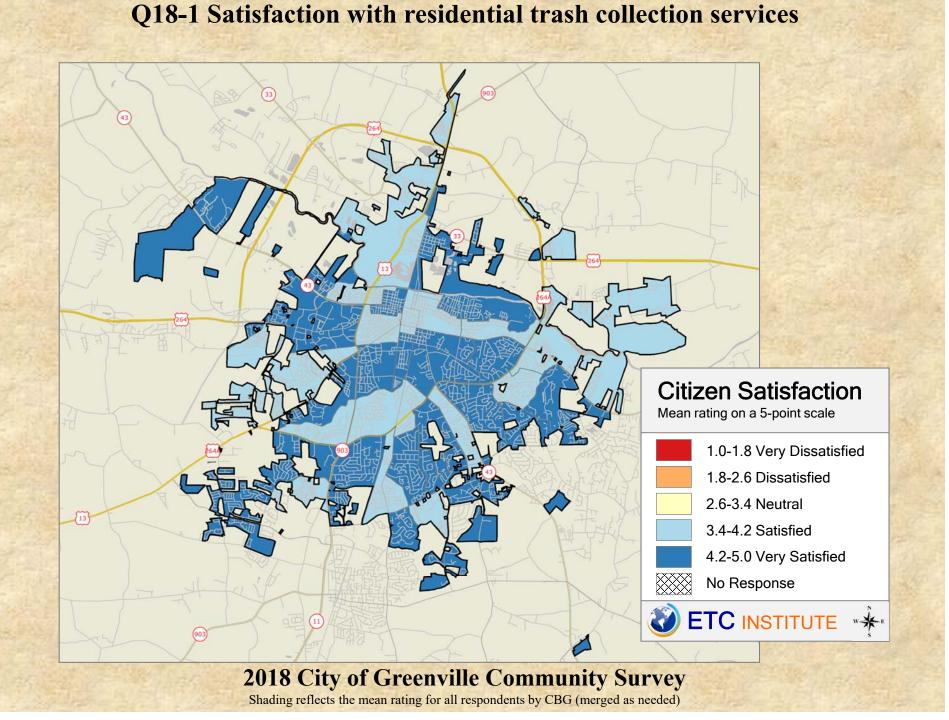

## **Interpreting the Maps**

The maps on the following pages show the mean ratings for several questions on the survey by Census Block Group. A Census Block Group is an area defined by the U.S. Census Bureau, which is generally smaller than a zip code but larger than a neighborhood.

If all areas on a map are the same color, then residents generally feel the same about that issue regardless of the location of their home.

When reading the maps, please use the following color scheme as a guide:

- DARK/LIGHT BLUE shades indicate <u>POSITIVE</u> ratings. Shades of blue generally indicate satisfaction with a service.
- OFF-WHITE shades indicate <u>NEUTRAL</u> ratings. Shades of neutral generally indicate that residents thought the quality of service delivery is adequate.
- ORANGE/RED shades indicate <u>NEGATIVE</u> ratings. Shades of orange/red generally indicate dissatisfaction with a service.