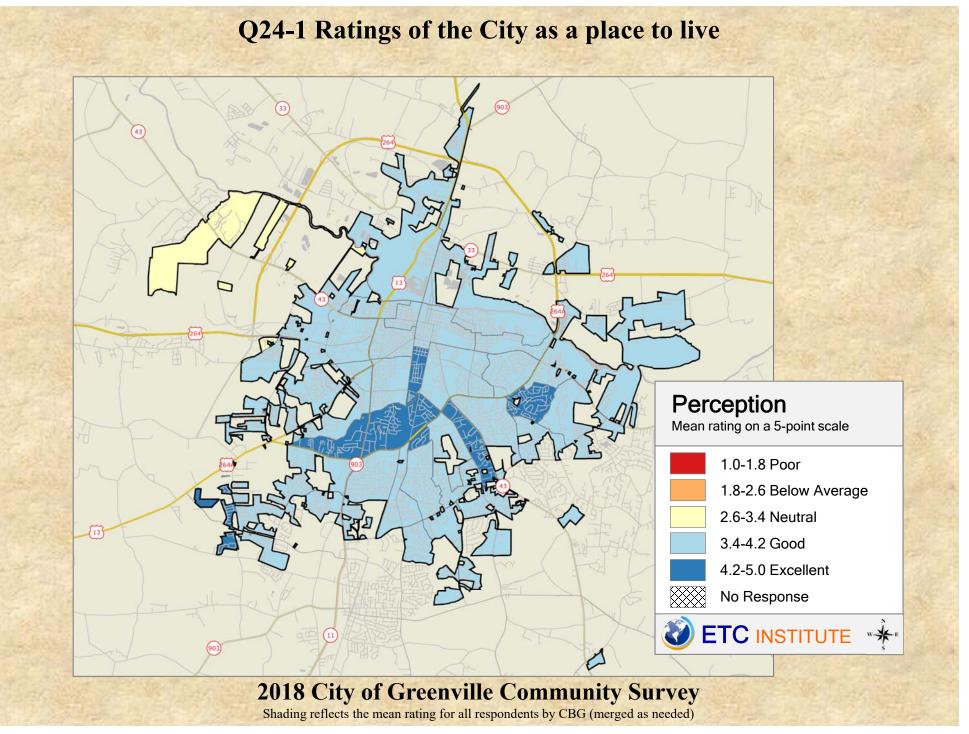

## **Interpreting the Maps**

The maps on the following pages show the mean ratings for several questions on the survey by Census Block Group. A Census Block Group is an area defined by the U.S. Census Bureau, which is generally smaller than a zip code but larger than a neighborhood.

If all areas on a map are the same color, then residents generally feel the same about that issue regardless of the location of their home.

When reading the maps, please use the following color scheme as a guide:

- DARK/LIGHT BLUE shades indicate <u>POSITIVE</u> ratings. Shades of blue generally indicate satisfaction with a service.
- OFF-WHITE shades indicate <u>NEUTRAL</u> ratings. Shades of neutral generally indicate that residents thought the quality of service delivery is adequate.
- ORANGE/RED shades indicate <u>NEGATIVE</u> ratings. Shades of orange/red generally indicate dissatisfaction with a service.