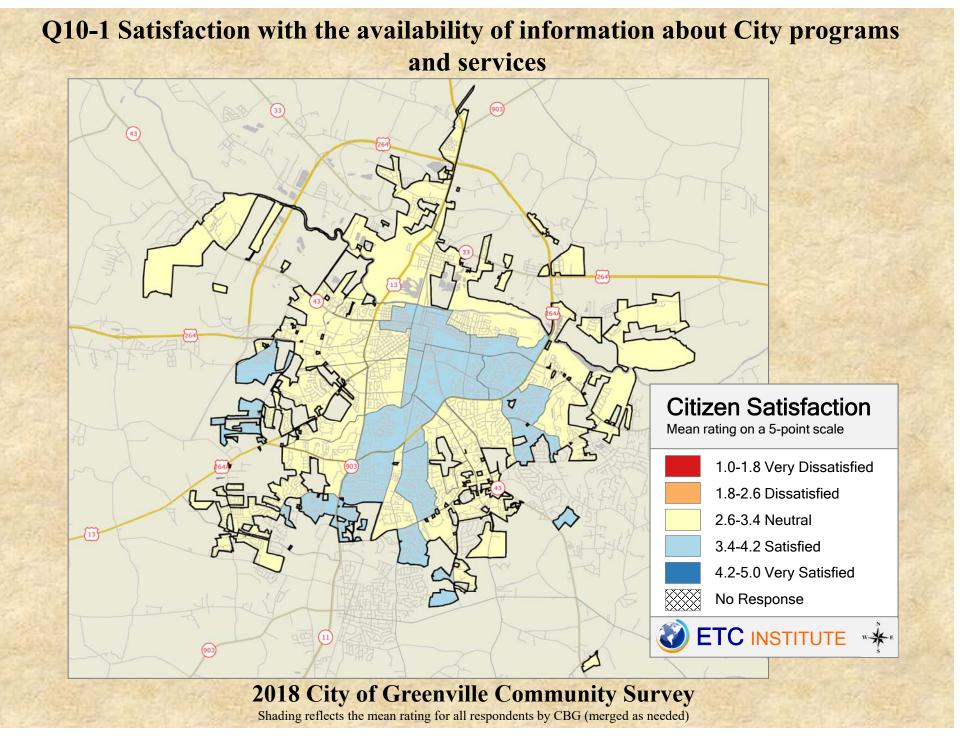

## **Interpreting the Maps**

The maps on the following pages show the mean ratings for several questions on the survey by Census Block Group. A Census Block Group is an area defined by the U.S. Census Bureau, which is generally smaller than a zip code but larger than a neighborhood.

If all areas on a map are the same color, then residents generally feel the same about that issue regardless of the location of their home.

When reading the maps, please use the following color scheme as a guide:

- DARK/LIGHT BLUE shades indicate <u>POSITIVE</u> ratings. Shades of blue generally indicate satisfaction with a service.
- OFF-WHITE shades indicate <u>NEUTRAL</u> ratings. Shades of neutral generally indicate that residents thought the quality of service delivery is adequate.
- ORANGE/RED shades indicate <u>NEGATIVE</u> ratings. Shades of orange/red generally indicate dissatisfaction with a service.

## Q10-2 Satisfaction with City efforts to keep residents informed about local issues