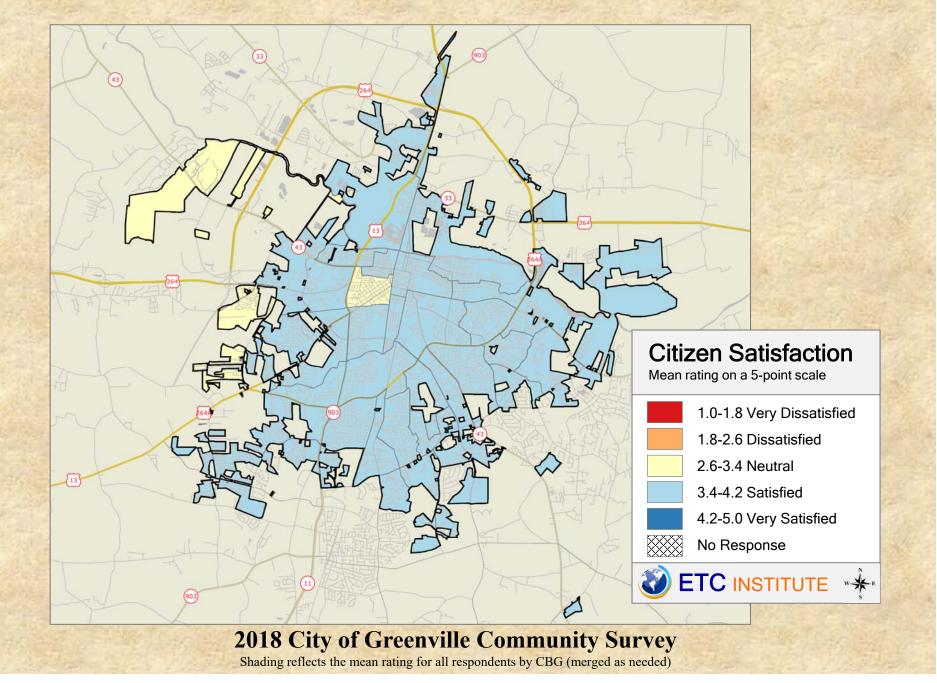

## **Interpreting the Maps**

The maps on the following pages show the mean ratings for several questions on the survey by Census Block Group. A Census Block Group is an area defined by the U.S. Census Bureau, which is generally smaller than a zip code but larger than a neighborhood.

If all areas on a map are the same color, then residents generally feel the same about that issue regardless of the location of their home.

When reading the maps, please use the following color scheme as a guide:

- DARK/LIGHT BLUE shades indicate <u>POSITIVE</u> ratings. Shades of blue generally indicate satisfaction with a service.
- OFF-WHITE shades indicate <u>NEUTRAL</u> ratings. Shades of neutral generally indicate that residents thought the quality of service delivery is adequate.
- ORANGE/RED shades indicate <u>NEGATIVE</u> ratings. Shades of orange/red generally indicate dissatisfaction with a service.