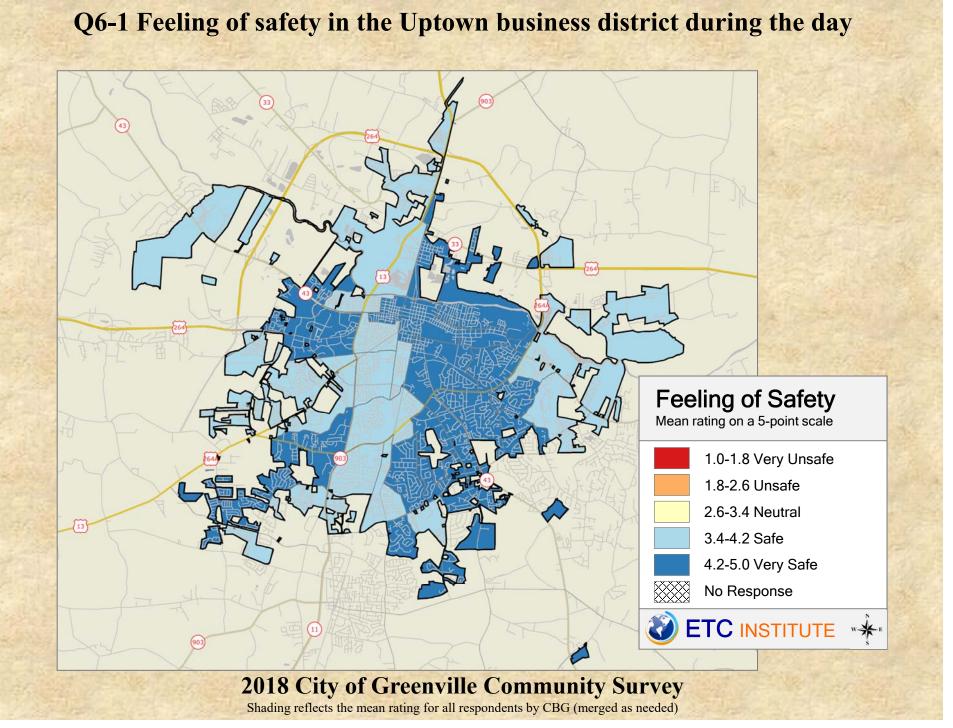

## **Interpreting the Maps**

The maps on the following pages show the mean ratings for several questions on the survey by Census Block Group. A Census Block Group is an area defined by the U.S. Census Bureau, which is generally smaller than a zip code but larger than a neighborhood.

If all areas on a map are the same color, then residents generally feel the same about that issue regardless of the location of their home.

When reading the maps, please use the following color scheme as a guide:

- DARK/LIGHT BLUE shades indicate <u>POSITIVE</u> ratings. Shades of blue generally indicate satisfaction with a service.
- OFF-WHITE shades indicate <u>NEUTRAL</u> ratings. Shades of neutral generally indicate that residents thought the quality of service delivery is adequate.
- ORANGE/RED shades indicate <u>NEGATIVE</u> ratings. Shades of orange/red generally indicate dissatisfaction with a service.