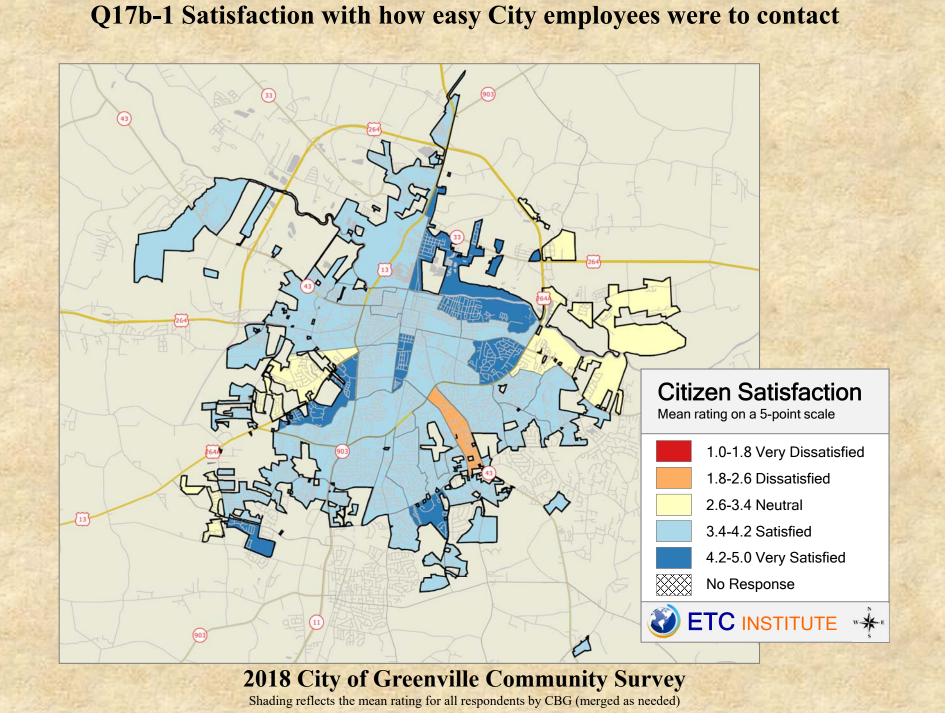

## **Interpreting the Maps**

The maps on the following pages show the mean ratings for several questions on the survey by Census Block Group. A Census Block Group is an area defined by the U.S. Census Bureau, which is generally smaller than a zip code but larger than a neighborhood.

If all areas on a map are the same color, then residents generally feel the same about that issue regardless of the location of their home.

When reading the maps, please use the following color scheme as a guide:

- DARK/LIGHT BLUE shades indicate <u>POSITIVE</u> ratings. Shades of blue generally indicate satisfaction with a service.
- OFF-WHITE shades indicate <u>NEUTRAL</u> ratings. Shades of neutral generally indicate that residents thought the quality of service delivery is adequate.
- ORANGE/RED shades indicate <u>NEGATIVE</u> ratings. Shades of orange/red generally indicate dissatisfaction with a service.