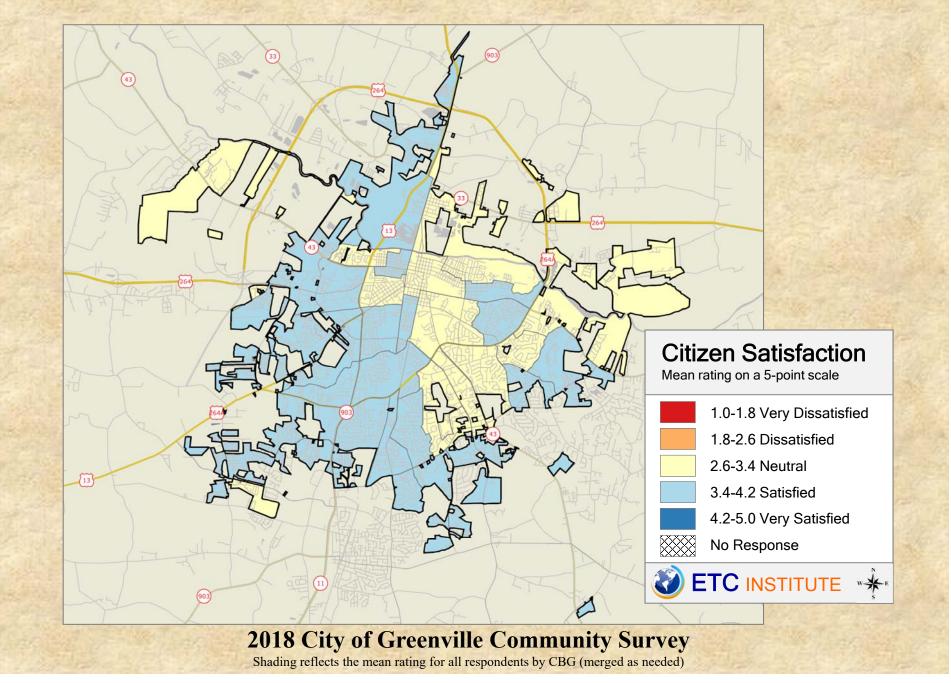

#### Q1-05 Satisfaction with overall efforts by the City to enforce codes and ordinances

## **Interpreting the Maps**

The maps on the following pages show the mean ratings for several questions on the survey by Census Block Group. A Census Block Group is an area defined by the U.S. Census Bureau, which is generally smaller than a zip code but larger than a neighborhood.

If all areas on a map are the same color, then residents generally feel the same about that issue regardless of the location of their home.

When reading the maps, please use the following color scheme as a guide:

- DARK/LIGHT BLUE shades indicate <u>POSITIVE</u> ratings. Shades of blue generally indicate satisfaction with a service.
- OFF-WHITE shades indicate <u>NEUTRAL</u> ratings. Shades of neutral generally indicate that residents thought the quality of service delivery is adequate.
- ORANGE/RED shades indicate <u>NEGATIVE</u> ratings. Shades of orange/red generally indicate dissatisfaction with a service.