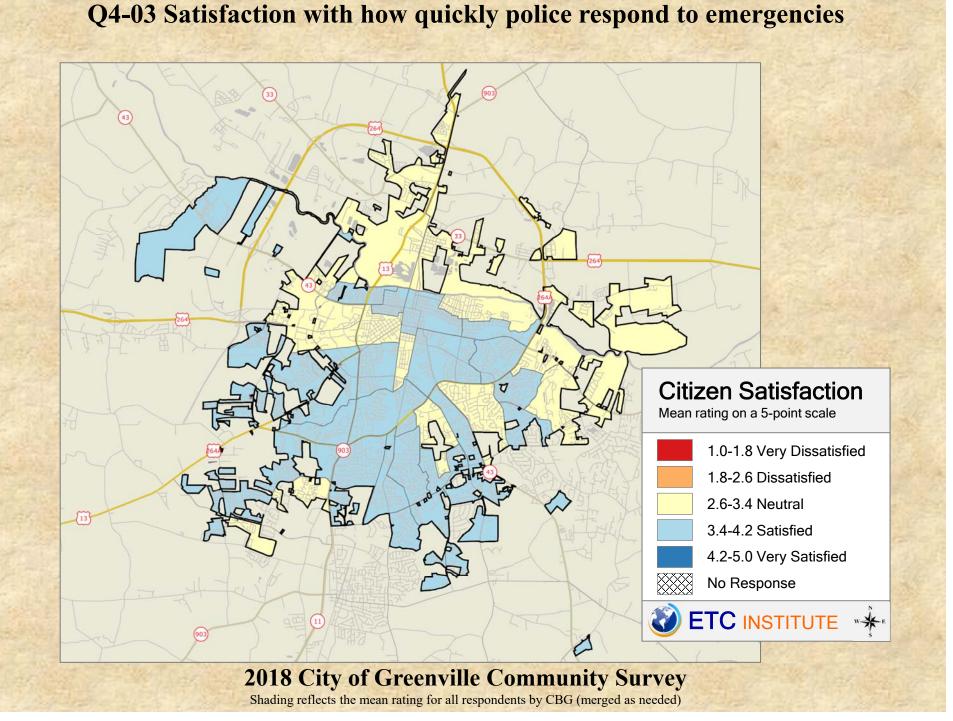

## **Interpreting the Maps**

The maps on the following pages show the mean ratings for several questions on the survey by Census Block Group. A Census Block Group is an area defined by the U.S. Census Bureau, which is generally smaller than a zip code but larger than a neighborhood.

If all areas on a map are the same color, then residents generally feel the same about that issue regardless of the location of their home.

When reading the maps, please use the following color scheme as a guide:

- DARK/LIGHT BLUE shades indicate <u>POSITIVE</u> ratings. Shades of blue generally indicate satisfaction with a service.
- OFF-WHITE shades indicate <u>NEUTRAL</u> ratings. Shades of neutral generally indicate that residents thought the quality of service delivery is adequate.
- ORANGE/RED shades indicate <u>NEGATIVE</u> ratings. Shades of orange/red generally indicate dissatisfaction with a service.