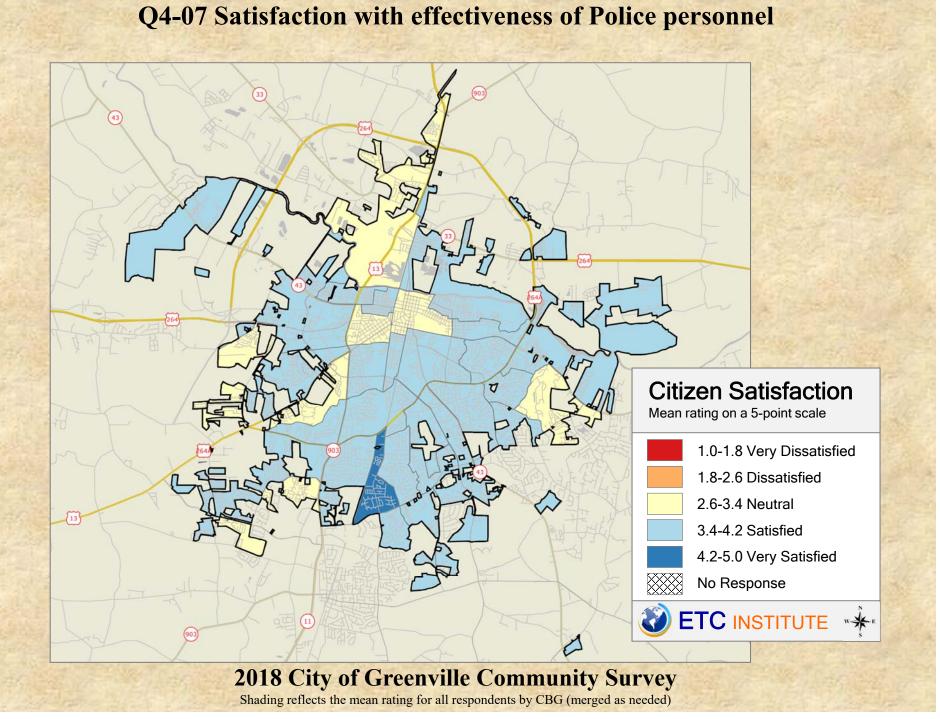

## **Interpreting the Maps**

The maps on the following pages show the mean ratings for several questions on the survey by Census Block Group. A Census Block Group is an area defined by the U.S. Census Bureau, which is generally smaller than a zip code but larger than a neighborhood.

If all areas on a map are the same color, then residents generally feel the same about that issue regardless of the location of their home.

When reading the maps, please use the following color scheme as a guide:

- DARK/LIGHT BLUE shades indicate <u>POSITIVE</u> ratings. Shades of blue generally indicate satisfaction with a service.
- OFF-WHITE shades indicate <u>NEUTRAL</u> ratings. Shades of neutral generally indicate that residents thought the quality of service delivery is adequate.
- ORANGE/RED shades indicate <u>NEGATIVE</u> ratings. Shades of orange/red generally indicate dissatisfaction with a service.