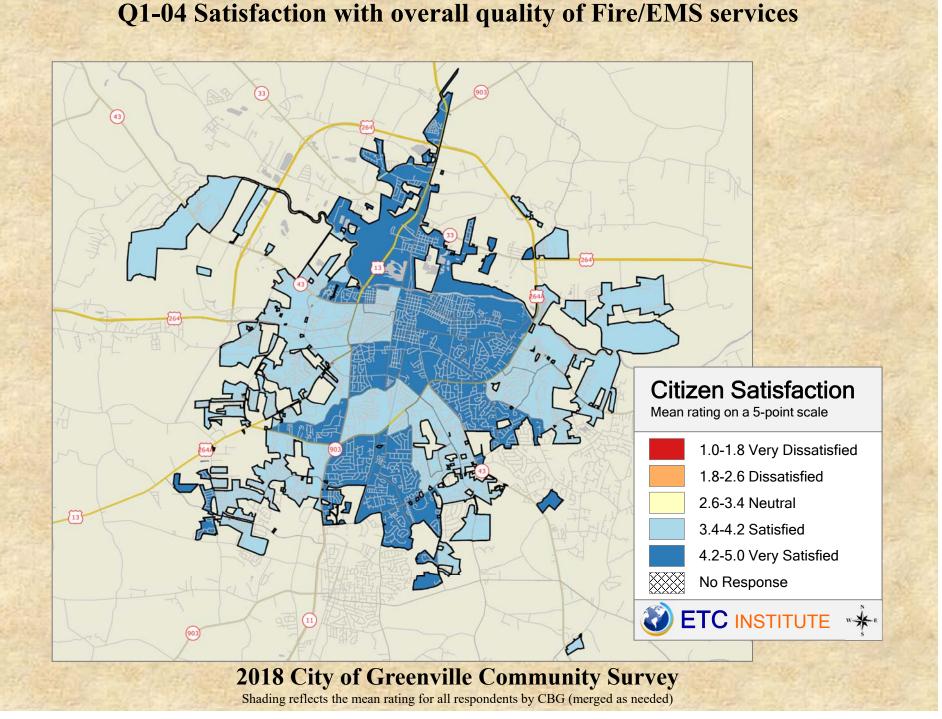

## **Interpreting the Maps**

The maps on the following pages show the mean ratings for several questions on the survey by Census Block Group. A Census Block Group is an area defined by the U.S. Census Bureau, which is generally smaller than a zip code but larger than a neighborhood.

If all areas on a map are the same color, then residents generally feel the same about that issue regardless of the location of their home.

When reading the maps, please use the following color scheme as a guide:

- DARK/LIGHT BLUE shades indicate <u>POSITIVE</u> ratings. Shades of blue generally indicate satisfaction with a service.
- OFF-WHITE shades indicate <u>NEUTRAL</u> ratings. Shades of neutral generally indicate that residents thought the quality of service delivery is adequate.
- ORANGE/RED shades indicate <u>NEGATIVE</u> ratings. Shades of orange/red generally indicate dissatisfaction with a service.