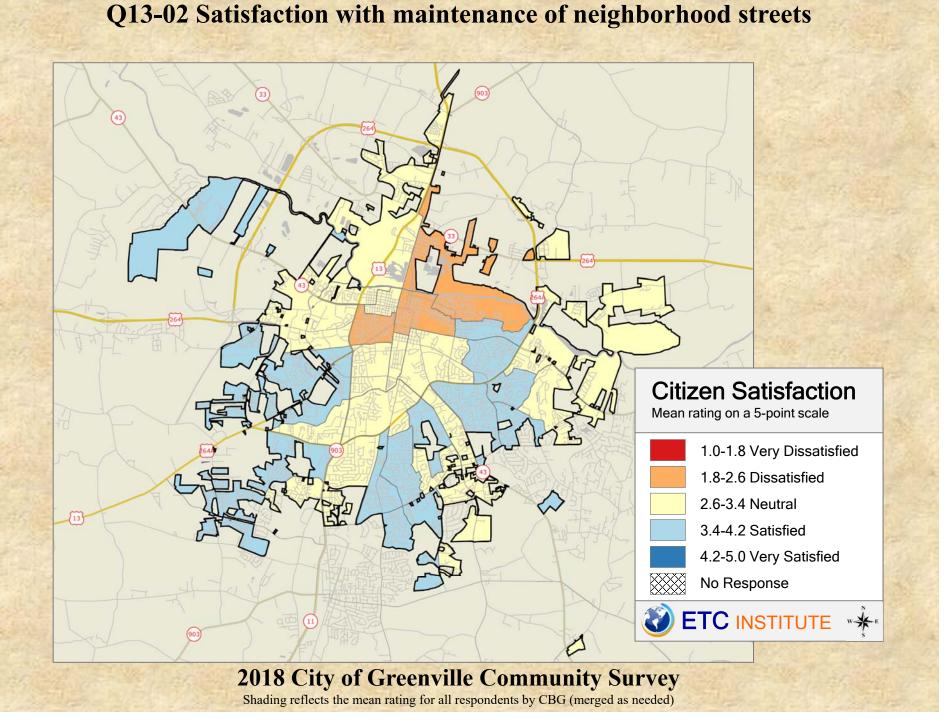

## **Interpreting the Maps**

The maps on the following pages show the mean ratings for several questions on the survey by Census Block Group. A Census Block Group is an area defined by the U.S. Census Bureau, which is generally smaller than a zip code but larger than a neighborhood.

If all areas on a map are the same color, then residents generally feel the same about that issue regardless of the location of their home.

When reading the maps, please use the following color scheme as a guide:

- DARK/LIGHT BLUE shades indicate <u>POSITIVE</u> ratings. Shades of blue generally indicate satisfaction with a service.
- OFF-WHITE shades indicate <u>NEUTRAL</u> ratings. Shades of neutral generally indicate that residents thought the quality of service delivery is adequate.
- ORANGE/RED shades indicate <u>NEGATIVE</u> ratings. Shades of orange/red generally indicate dissatisfaction with a service.