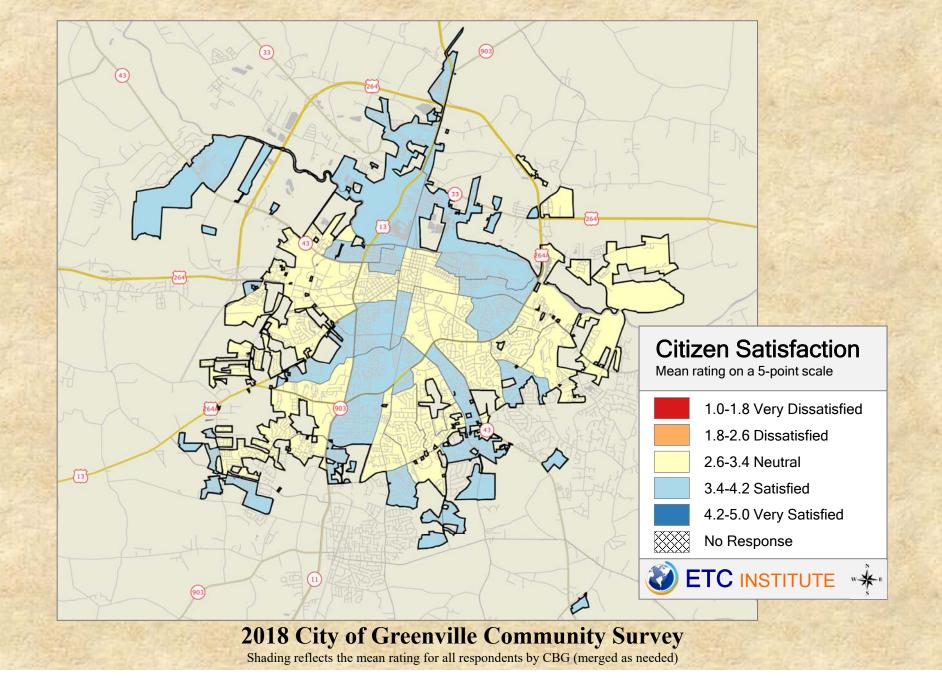

## Q10-2 Satisfaction with City efforts to keep residents informed about local issues