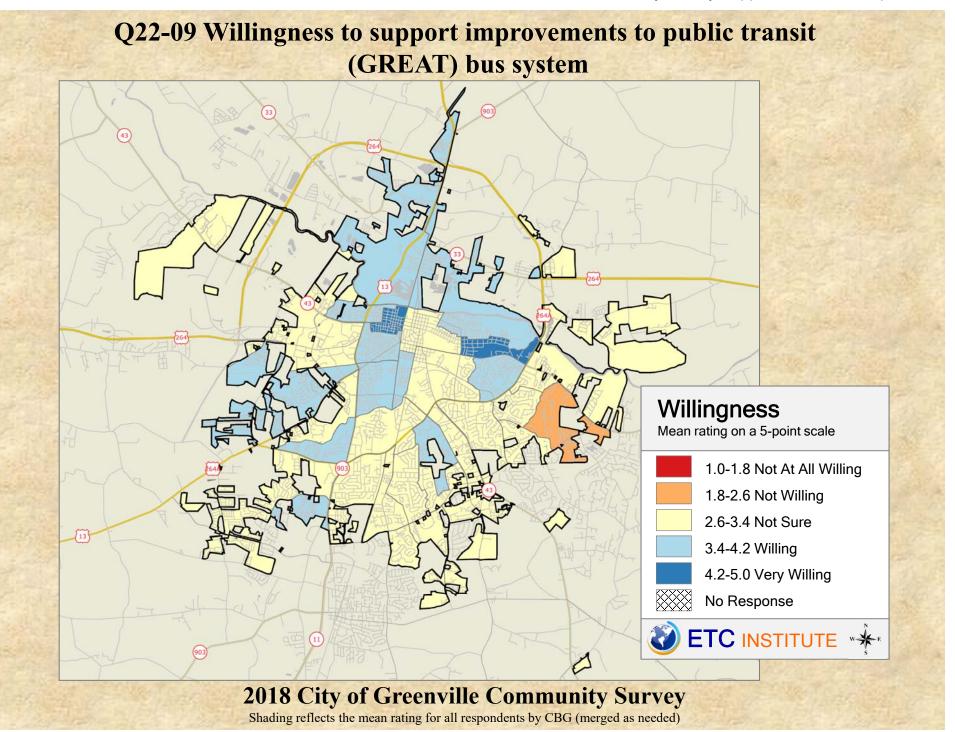

## **Interpreting the Maps**

The maps on the following pages show the mean ratings for several questions on the survey by Census Block Group. A Census Block Group is an area defined by the U.S. Census Bureau, which is generally smaller than a zip code but larger than a neighborhood.

If all areas on a map are the same color, then residents generally feel the same about that issue regardless of the location of their home.

When reading the maps, please use the following color scheme as a guide:

- DARK/LIGHT BLUE shades indicate <u>POSITIVE</u> ratings. Shades of blue generally indicate satisfaction with a service.
- OFF-WHITE shades indicate <u>NEUTRAL</u> ratings. Shades of neutral generally indicate that residents thought the quality of service delivery is adequate.
- ORANGE/RED shades indicate <u>NEGATIVE</u> ratings. Shades of orange/red generally indicate dissatisfaction with a service.