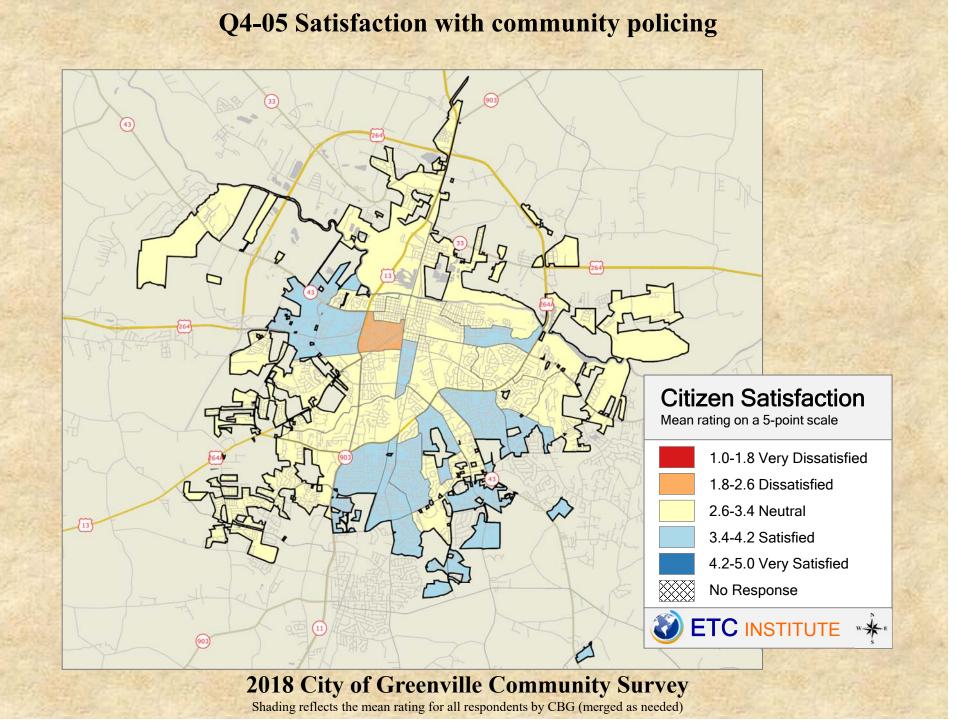

## **Interpreting the Maps**

The maps on the following pages show the mean ratings for several questions on the survey by Census Block Group. A Census Block Group is an area defined by the U.S. Census Bureau, which is generally smaller than a zip code but larger than a neighborhood.

If all areas on a map are the same color, then residents generally feel the same about that issue regardless of the location of their home.

When reading the maps, please use the following color scheme as a guide:

- DARK/LIGHT BLUE shades indicate <u>POSITIVE</u> ratings. Shades of blue generally indicate satisfaction with a service.
- OFF-WHITE shades indicate <u>NEUTRAL</u> ratings. Shades of neutral generally indicate that residents thought the quality of service delivery is adequate.
- ORANGE/RED shades indicate <u>NEGATIVE</u> ratings. Shades of orange/red generally indicate dissatisfaction with a service.