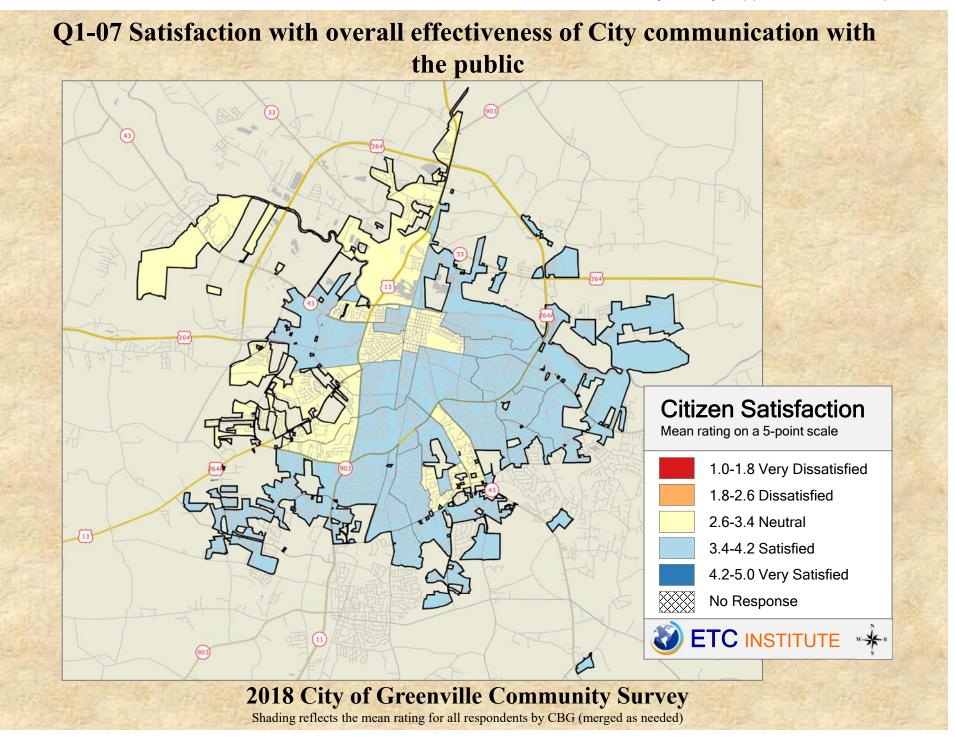

## **Interpreting the Maps**

The maps on the following pages show the mean ratings for several questions on the survey by Census Block Group. A Census Block Group is an area defined by the U.S. Census Bureau, which is generally smaller than a zip code but larger than a neighborhood.

If all areas on a map are the same color, then residents generally feel the same about that issue regardless of the location of their home.

When reading the maps, please use the following color scheme as a guide:

- DARK/LIGHT BLUE shades indicate <u>POSITIVE</u> ratings. Shades of blue generally indicate satisfaction with a service.
- OFF-WHITE shades indicate <u>NEUTRAL</u> ratings. Shades of neutral generally indicate that residents thought the quality of service delivery is adequate.
- ORANGE/RED shades indicate <u>NEGATIVE</u> ratings. Shades of orange/red generally indicate dissatisfaction with a service.