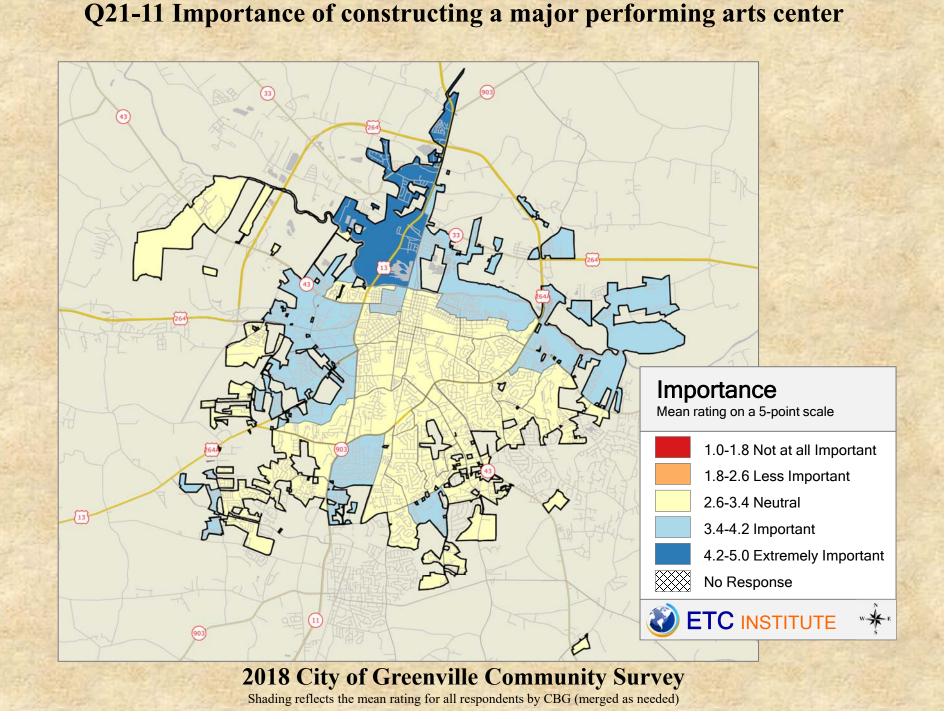

## **Interpreting the Maps**

The maps on the following pages show the mean ratings for several questions on the survey by Census Block Group. A Census Block Group is an area defined by the U.S. Census Bureau, which is generally smaller than a zip code but larger than a neighborhood.

If all areas on a map are the same color, then residents generally feel the same about that issue regardless of the location of their home.

When reading the maps, please use the following color scheme as a guide:

- DARK/LIGHT BLUE shades indicate <u>POSITIVE</u> ratings. Shades of blue generally indicate satisfaction with a service.
- OFF-WHITE shades indicate <u>NEUTRAL</u> ratings. Shades of neutral generally indicate that residents thought the quality of service delivery is adequate.
- ORANGE/RED shades indicate <u>NEGATIVE</u> ratings. Shades of orange/red generally indicate dissatisfaction with a service.