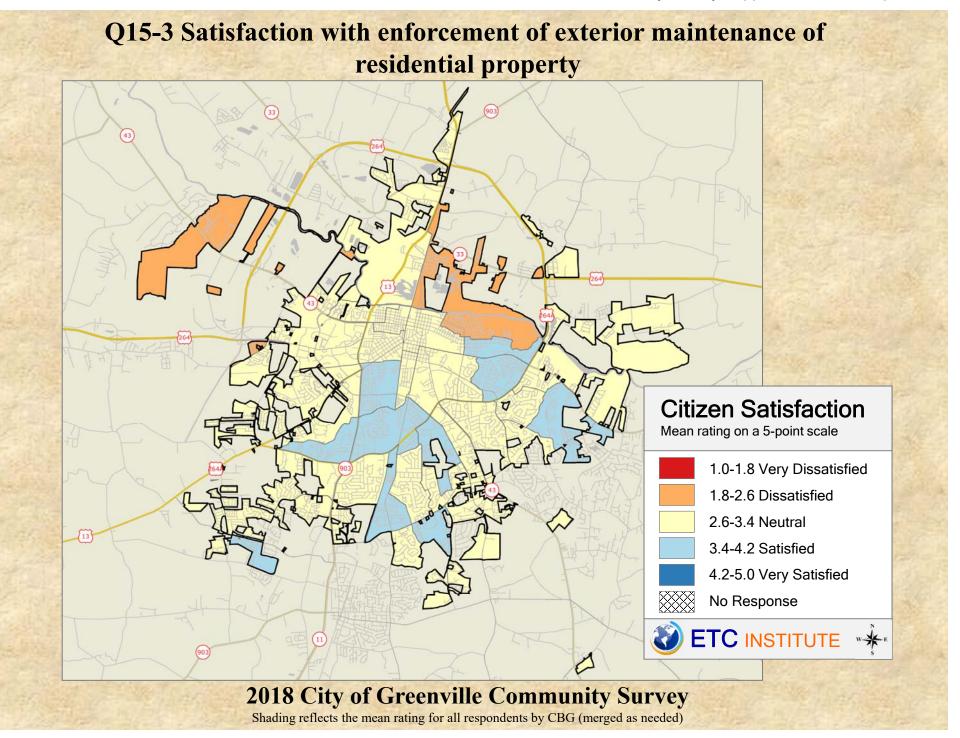

## **Interpreting the Maps**

The maps on the following pages show the mean ratings for several questions on the survey by Census Block Group. A Census Block Group is an area defined by the U.S. Census Bureau, which is generally smaller than a zip code but larger than a neighborhood.

If all areas on a map are the same color, then residents generally feel the same about that issue regardless of the location of their home.

When reading the maps, please use the following color scheme as a guide:

- DARK/LIGHT BLUE shades indicate <u>POSITIVE</u> ratings. Shades of blue generally indicate satisfaction with a service.
- OFF-WHITE shades indicate <u>NEUTRAL</u> ratings. Shades of neutral generally indicate that residents thought the quality of service delivery is adequate.
- ORANGE/RED shades indicate <u>NEGATIVE</u> ratings. Shades of orange/red generally indicate dissatisfaction with a service.