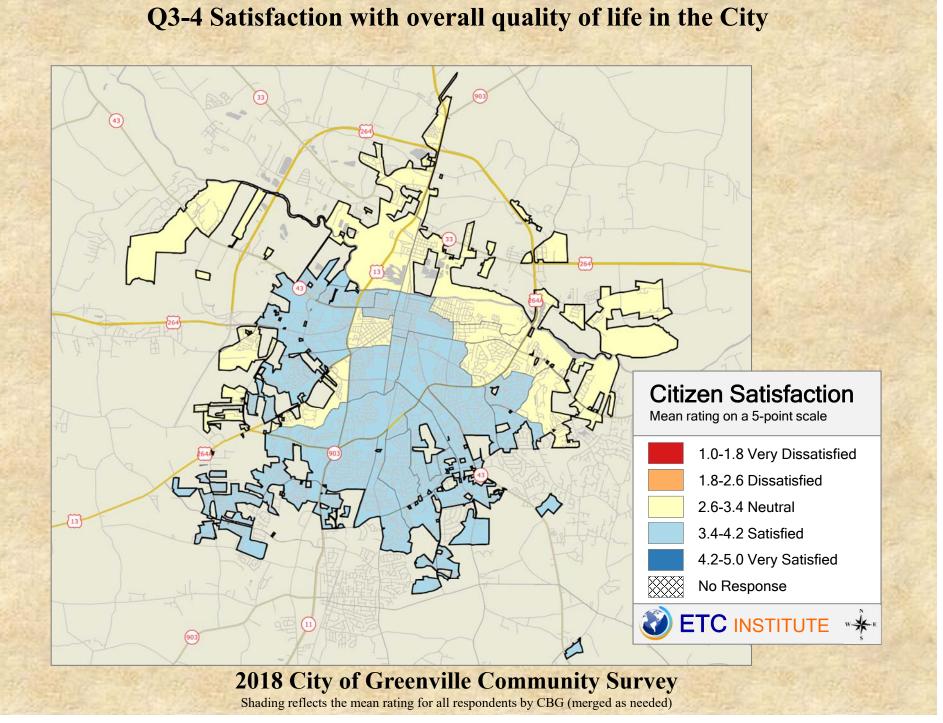

## **Interpreting the Maps**

The maps on the following pages show the mean ratings for several questions on the survey by Census Block Group. A Census Block Group is an area defined by the U.S. Census Bureau, which is generally smaller than a zip code but larger than a neighborhood.

If all areas on a map are the same color, then residents generally feel the same about that issue regardless of the location of their home.

When reading the maps, please use the following color scheme as a guide:

- DARK/LIGHT BLUE shades indicate <u>POSITIVE</u> ratings. Shades of blue generally indicate satisfaction with a service.
- OFF-WHITE shades indicate <u>NEUTRAL</u> ratings. Shades of neutral generally indicate that residents thought the quality of service delivery is adequate.
- ORANGE/RED shades indicate <u>NEGATIVE</u> ratings. Shades of orange/red generally indicate dissatisfaction with a service.