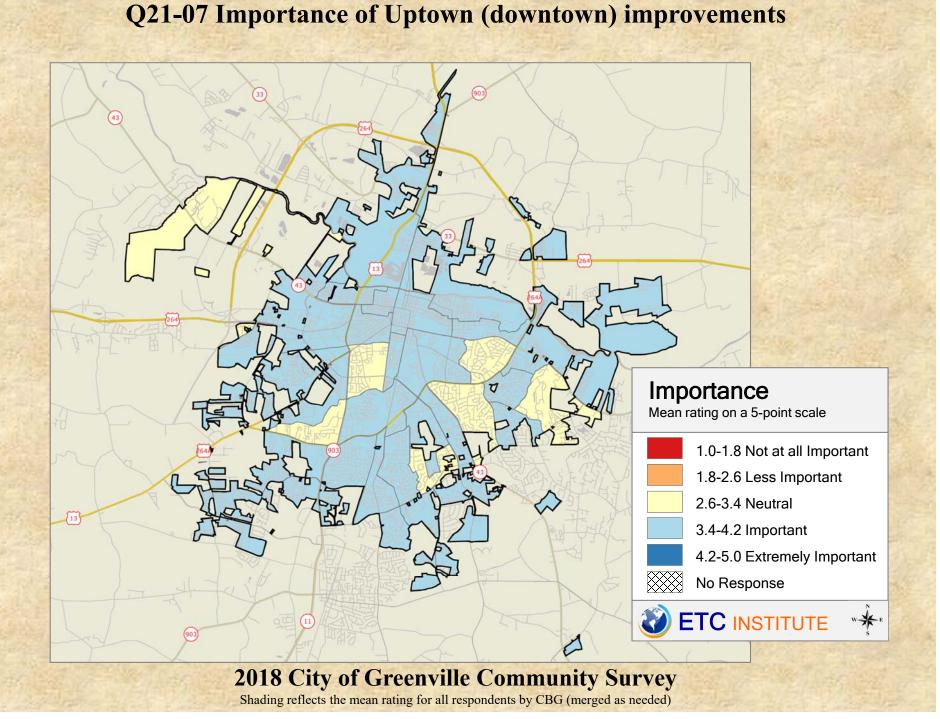

## **Interpreting the Maps**

The maps on the following pages show the mean ratings for several questions on the survey by Census Block Group. A Census Block Group is an area defined by the U.S. Census Bureau, which is generally smaller than a zip code but larger than a neighborhood.

If all areas on a map are the same color, then residents generally feel the same about that issue regardless of the location of their home.

When reading the maps, please use the following color scheme as a guide:

- DARK/LIGHT BLUE shades indicate <u>POSITIVE</u> ratings. Shades of blue generally indicate satisfaction with a service.
- OFF-WHITE shades indicate <u>NEUTRAL</u> ratings. Shades of neutral generally indicate that residents thought the quality of service delivery is adequate.
- ORANGE/RED shades indicate <u>NEGATIVE</u> ratings. Shades of orange/red generally indicate dissatisfaction with a service.