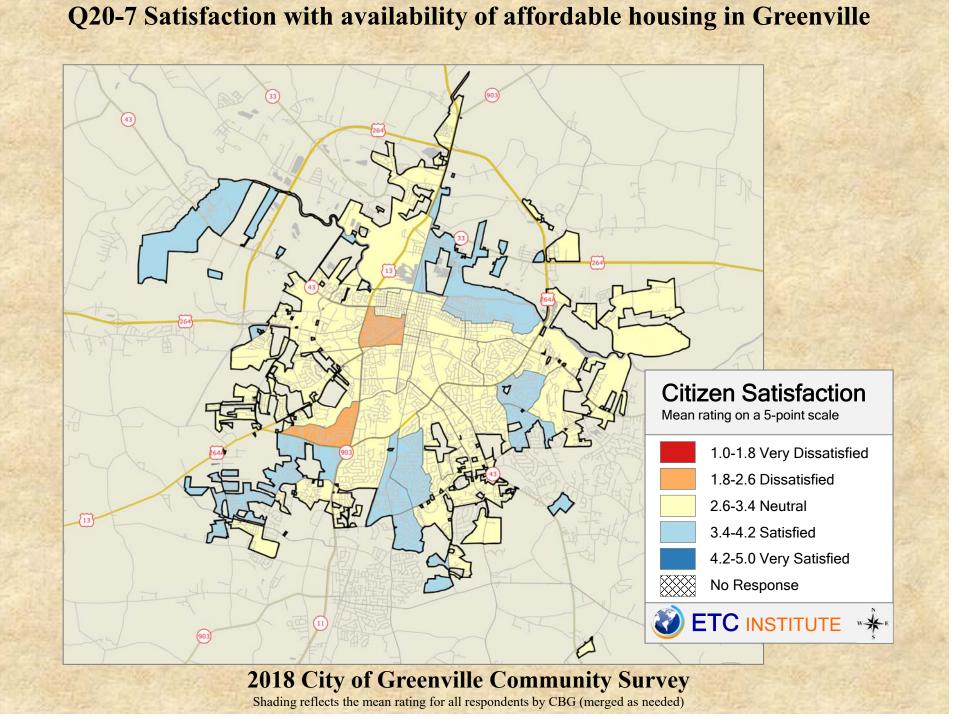

## **Interpreting the Maps**

The maps on the following pages show the mean ratings for several questions on the survey by Census Block Group. A Census Block Group is an area defined by the U.S. Census Bureau, which is generally smaller than a zip code but larger than a neighborhood.

If all areas on a map are the same color, then residents generally feel the same about that issue regardless of the location of their home.

When reading the maps, please use the following color scheme as a guide:

- DARK/LIGHT BLUE shades indicate <u>POSITIVE</u> ratings. Shades of blue generally indicate satisfaction with a service.
- OFF-WHITE shades indicate <u>NEUTRAL</u> ratings. Shades of neutral generally indicate that residents thought the quality of service delivery is adequate.
- ORANGE/RED shades indicate <u>NEGATIVE</u> ratings. Shades of orange/red generally indicate dissatisfaction with a service.