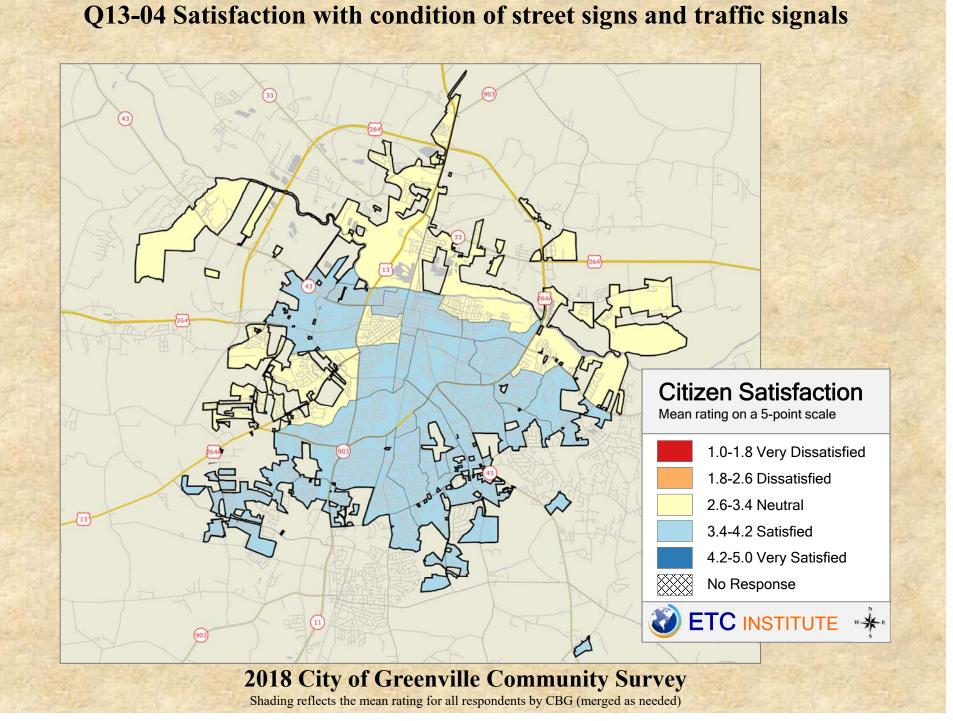

## **Interpreting the Maps**

The maps on the following pages show the mean ratings for several questions on the survey by Census Block Group. A Census Block Group is an area defined by the U.S. Census Bureau, which is generally smaller than a zip code but larger than a neighborhood.

If all areas on a map are the same color, then residents generally feel the same about that issue regardless of the location of their home.

When reading the maps, please use the following color scheme as a guide:

- DARK/LIGHT BLUE shades indicate <u>POSITIVE</u> ratings. Shades of blue generally indicate satisfaction with a service.
- OFF-WHITE shades indicate <u>NEUTRAL</u> ratings. Shades of neutral generally indicate that residents thought the quality of service delivery is adequate.
- ORANGE/RED shades indicate <u>NEGATIVE</u> ratings. Shades of orange/red generally indicate dissatisfaction with a service.