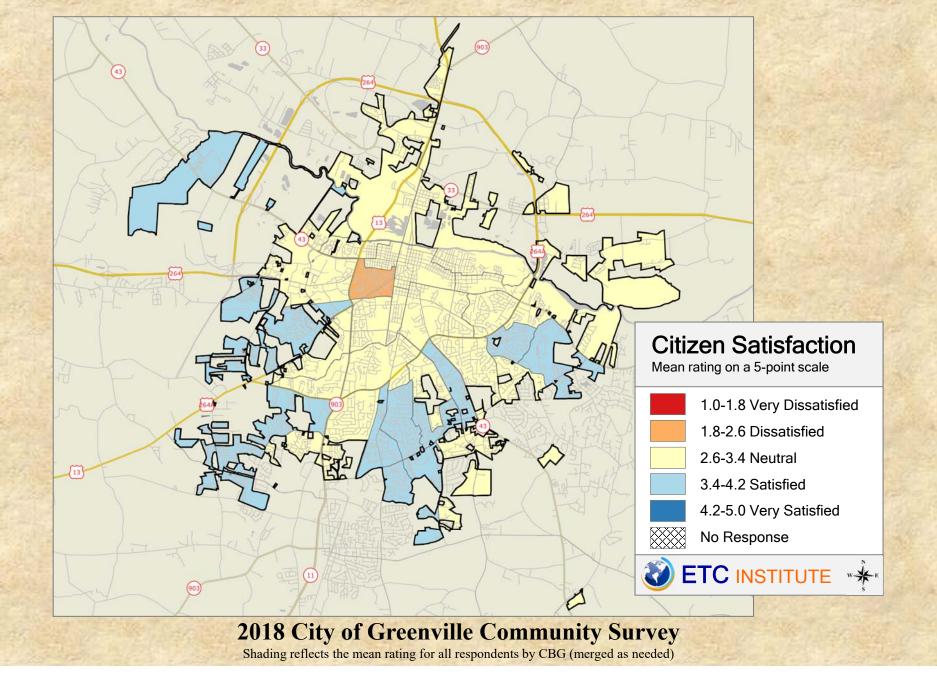

## **Interpreting the Maps**

The maps on the following pages show the mean ratings for several questions on the survey by Census Block Group. A Census Block Group is an area defined by the U.S. Census Bureau, which is generally smaller than a zip code but larger than a neighborhood.

If all areas on a map are the same color, then residents generally feel the same about that issue regardless of the location of their home.

When reading the maps, please use the following color scheme as a guide:

- DARK/LIGHT BLUE shades indicate <u>POSITIVE</u> ratings. Shades of blue generally indicate satisfaction with a service.
- OFF-WHITE shades indicate <u>NEUTRAL</u> ratings. Shades of neutral generally indicate that residents thought the quality of service delivery is adequate.
- ORANGE/RED shades indicate <u>NEGATIVE</u> ratings. Shades of orange/red generally indicate dissatisfaction with a service.