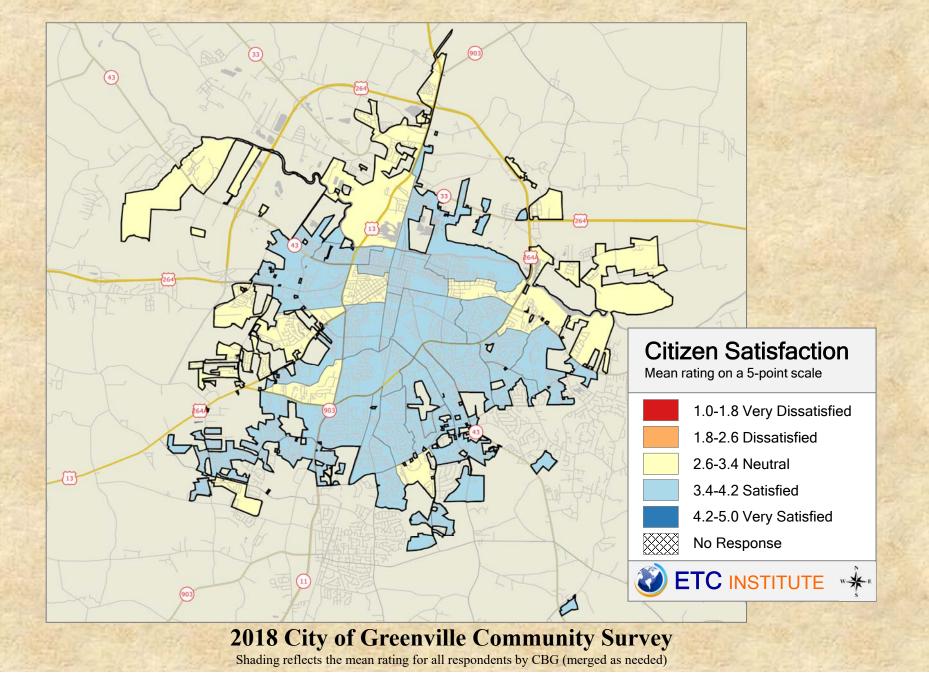

## **Interpreting the Maps**

The maps on the following pages show the mean ratings for several questions on the survey by Census Block Group. A Census Block Group is an area defined by the U.S. Census Bureau, which is generally smaller than a zip code but larger than a neighborhood.

If all areas on a map are the same color, then residents generally feel the same about that issue regardless of the location of their home.

When reading the maps, please use the following color scheme as a guide:

- DARK/LIGHT BLUE shades indicate <u>POSITIVE</u> ratings. Shades of blue generally indicate satisfaction with a service.
- OFF-WHITE shades indicate <u>NEUTRAL</u> ratings. Shades of neutral generally indicate that residents thought the quality of service delivery is adequate.
- ORANGE/RED shades indicate <u>NEGATIVE</u> ratings. Shades of orange/red generally indicate dissatisfaction with a service.

### Q3-1 Satisfaction with overall quality of services provided by the City