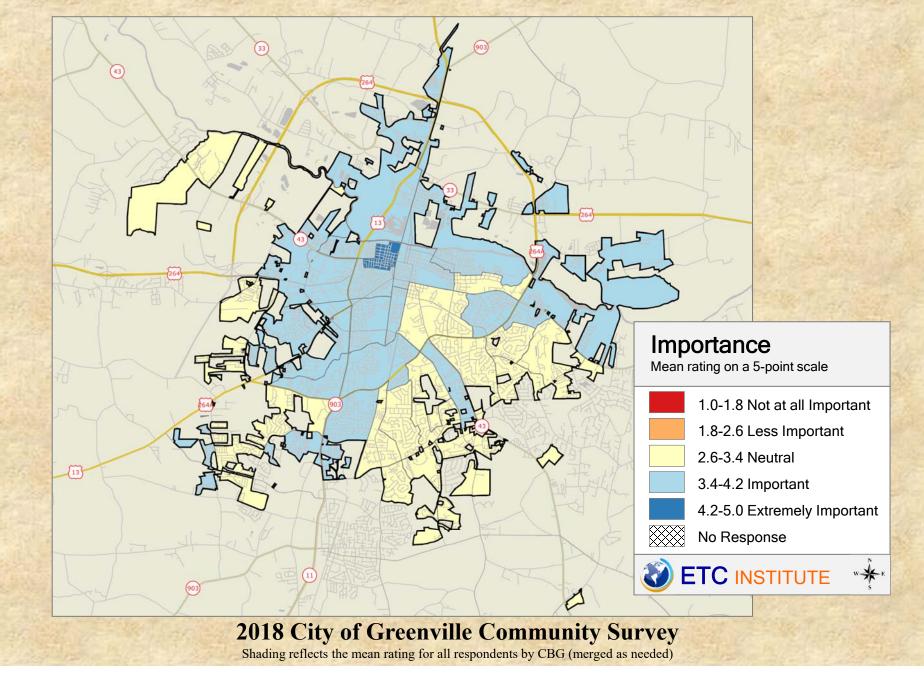

## **Interpreting the Maps**

The maps on the following pages show the mean ratings for several questions on the survey by Census Block Group. A Census Block Group is an area defined by the U.S. Census Bureau, which is generally smaller than a zip code but larger than a neighborhood.

If all areas on a map are the same color, then residents generally feel the same about that issue regardless of the location of their home.

When reading the maps, please use the following color scheme as a guide:

- DARK/LIGHT BLUE shades indicate <u>POSITIVE</u> ratings. Shades of blue generally indicate satisfaction with a service.
- OFF-WHITE shades indicate <u>NEUTRAL</u> ratings. Shades of neutral generally indicate that residents thought the quality of service delivery is adequate.
- ORANGE/RED shades indicate <u>NEGATIVE</u> ratings. Shades of orange/red generally indicate dissatisfaction with a service.