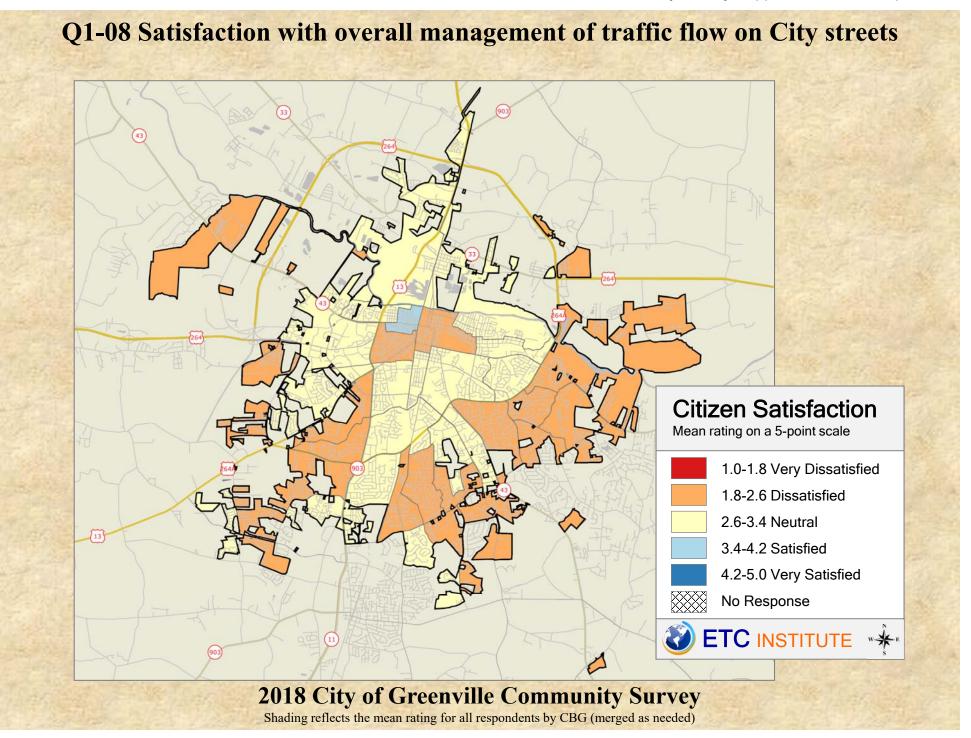

## **Interpreting the Maps**

The maps on the following pages show the mean ratings for several questions on the survey by Census Block Group. A Census Block Group is an area defined by the U.S. Census Bureau, which is generally smaller than a zip code but larger than a neighborhood.

If all areas on a map are the same color, then residents generally feel the same about that issue regardless of the location of their home.

When reading the maps, please use the following color scheme as a guide:

- DARK/LIGHT BLUE shades indicate <u>POSITIVE</u> ratings. Shades of blue generally indicate satisfaction with a service.
- OFF-WHITE shades indicate <u>NEUTRAL</u> ratings. Shades of neutral generally indicate that residents thought the quality of service delivery is adequate.
- ORANGE/RED shades indicate <u>NEGATIVE</u> ratings. Shades of orange/red generally indicate dissatisfaction with a service.