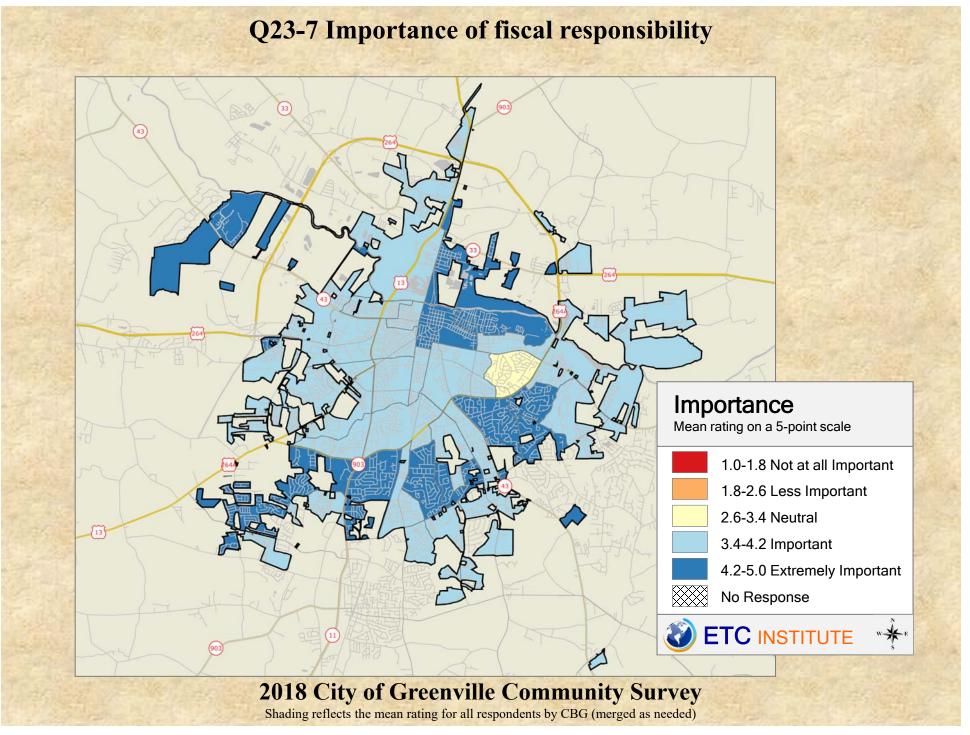

## **Interpreting the Maps**

The maps on the following pages show the mean ratings for several questions on the survey by Census Block Group. A Census Block Group is an area defined by the U.S. Census Bureau, which is generally smaller than a zip code but larger than a neighborhood.

If all areas on a map are the same color, then residents generally feel the same about that issue regardless of the location of their home.

When reading the maps, please use the following color scheme as a guide:

- DARK/LIGHT BLUE shades indicate <u>POSITIVE</u> ratings. Shades of blue generally indicate satisfaction with a service.
- OFF-WHITE shades indicate <u>NEUTRAL</u> ratings. Shades of neutral generally indicate that residents thought the quality of service delivery is adequate.
- ORANGE/RED shades indicate <u>NEGATIVE</u> ratings. Shades of orange/red generally indicate dissatisfaction with a service.