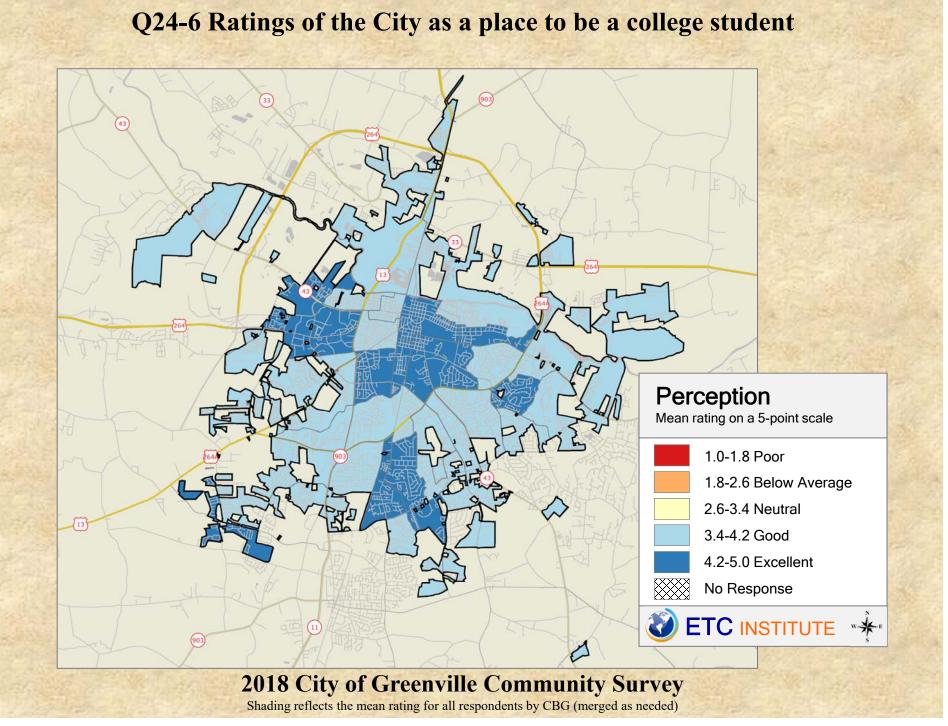

## **Interpreting the Maps**

The maps on the following pages show the mean ratings for several questions on the survey by Census Block Group. A Census Block Group is an area defined by the U.S. Census Bureau, which is generally smaller than a zip code but larger than a neighborhood.

If all areas on a map are the same color, then residents generally feel the same about that issue regardless of the location of their home.

When reading the maps, please use the following color scheme as a guide:

- DARK/LIGHT BLUE shades indicate <u>POSITIVE</u> ratings. Shades of blue generally indicate satisfaction with a service.
- OFF-WHITE shades indicate <u>NEUTRAL</u> ratings. Shades of neutral generally indicate that residents thought the quality of service delivery is adequate.
- ORANGE/RED shades indicate <u>NEGATIVE</u> ratings. Shades of orange/red generally indicate dissatisfaction with a service.