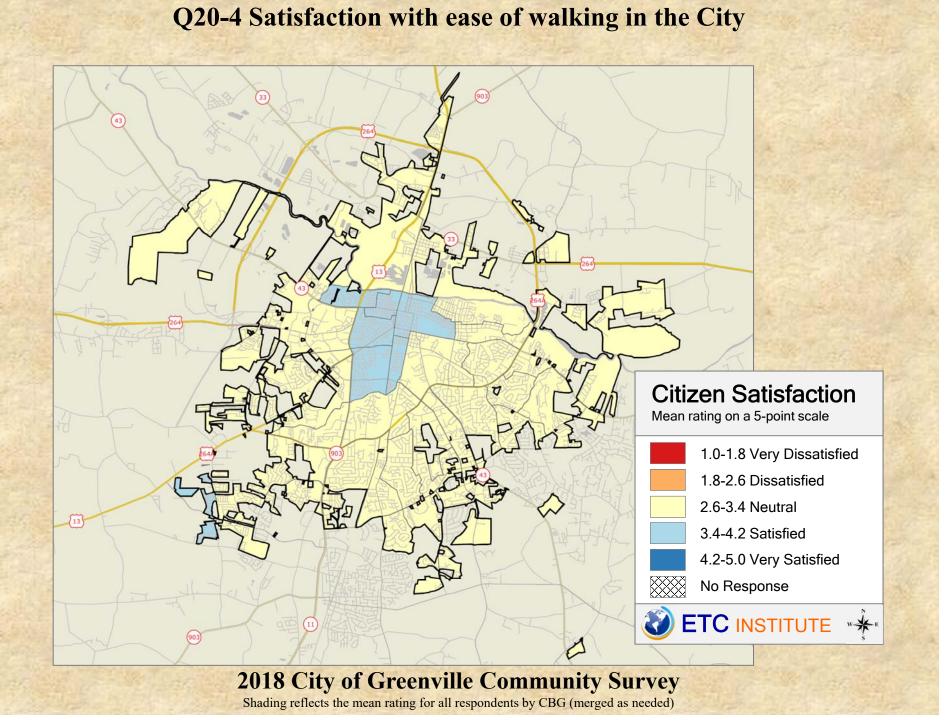

## **Interpreting the Maps**

The maps on the following pages show the mean ratings for several questions on the survey by Census Block Group. A Census Block Group is an area defined by the U.S. Census Bureau, which is generally smaller than a zip code but larger than a neighborhood.

If all areas on a map are the same color, then residents generally feel the same about that issue regardless of the location of their home.

When reading the maps, please use the following color scheme as a guide:

- DARK/LIGHT BLUE shades indicate <u>POSITIVE</u> ratings. Shades of blue generally indicate satisfaction with a service.
- OFF-WHITE shades indicate <u>NEUTRAL</u> ratings. Shades of neutral generally indicate that residents thought the quality of service delivery is adequate.
- ORANGE/RED shades indicate <u>NEGATIVE</u> ratings. Shades of orange/red generally indicate dissatisfaction with a service.