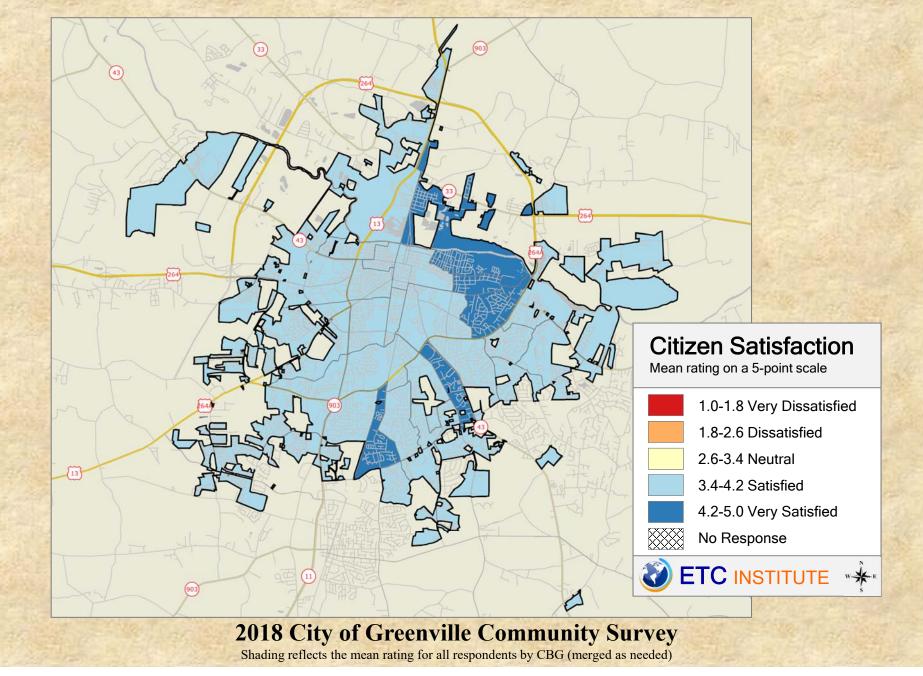

## **Interpreting the Maps**

The maps on the following pages show the mean ratings for several questions on the survey by Census Block Group. A Census Block Group is an area defined by the U.S. Census Bureau, which is generally smaller than a zip code but larger than a neighborhood.

If all areas on a map are the same color, then residents generally feel the same about that issue regardless of the location of their home.

When reading the maps, please use the following color scheme as a guide:

- DARK/LIGHT BLUE shades indicate <u>POSITIVE</u> ratings. Shades of blue generally indicate satisfaction with a service.
- OFF-WHITE shades indicate <u>NEUTRAL</u> ratings. Shades of neutral generally indicate that residents thought the quality of service delivery is adequate.
- ORANGE/RED shades indicate <u>NEGATIVE</u> ratings. Shades of orange/red generally indicate dissatisfaction with a service.