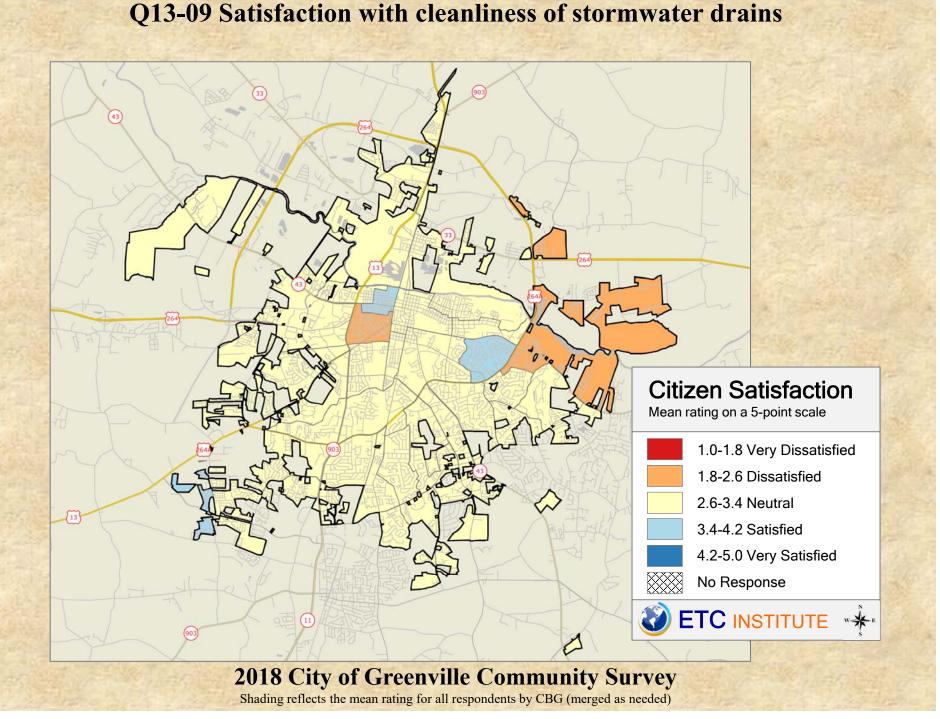

## **Interpreting the Maps**

The maps on the following pages show the mean ratings for several questions on the survey by Census Block Group. A Census Block Group is an area defined by the U.S. Census Bureau, which is generally smaller than a zip code but larger than a neighborhood.

If all areas on a map are the same color, then residents generally feel the same about that issue regardless of the location of their home.

When reading the maps, please use the following color scheme as a guide:

- DARK/LIGHT BLUE shades indicate <u>POSITIVE</u> ratings. Shades of blue generally indicate satisfaction with a service.
- OFF-WHITE shades indicate <u>NEUTRAL</u> ratings. Shades of neutral generally indicate that residents thought the quality of service delivery is adequate.
- ORANGE/RED shades indicate <u>NEGATIVE</u> ratings. Shades of orange/red generally indicate dissatisfaction with a service.