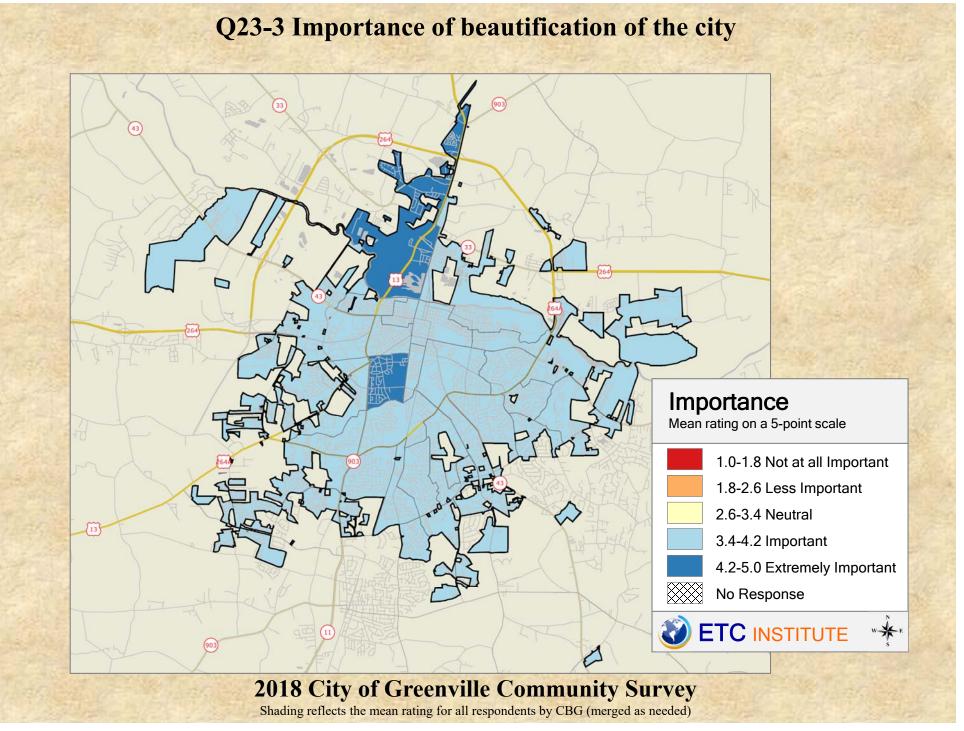

## **Interpreting the Maps**

The maps on the following pages show the mean ratings for several questions on the survey by Census Block Group. A Census Block Group is an area defined by the U.S. Census Bureau, which is generally smaller than a zip code but larger than a neighborhood.

If all areas on a map are the same color, then residents generally feel the same about that issue regardless of the location of their home.

When reading the maps, please use the following color scheme as a guide:

- DARK/LIGHT BLUE shades indicate <u>POSITIVE</u> ratings. Shades of blue generally indicate satisfaction with a service.
- OFF-WHITE shades indicate <u>NEUTRAL</u> ratings. Shades of neutral generally indicate that residents thought the quality of service delivery is adequate.
- ORANGE/RED shades indicate <u>NEGATIVE</u> ratings. Shades of orange/red generally indicate dissatisfaction with a service.