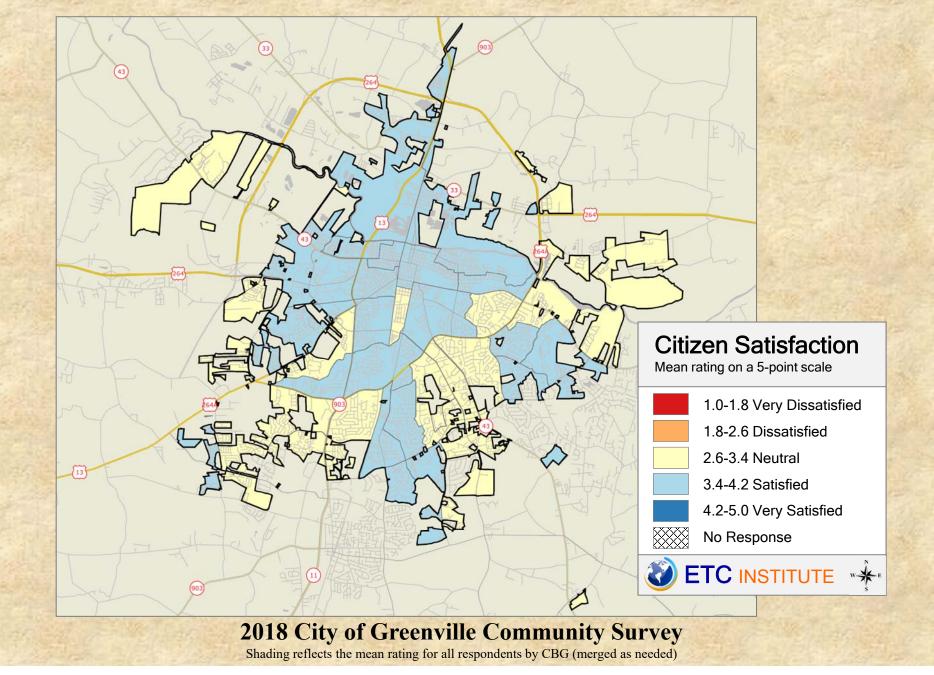

## **Interpreting the Maps**

The maps on the following pages show the mean ratings for several questions on the survey by Census Block Group. A Census Block Group is an area defined by the U.S. Census Bureau, which is generally smaller than a zip code but larger than a neighborhood.

If all areas on a map are the same color, then residents generally feel the same about that issue regardless of the location of their home.

When reading the maps, please use the following color scheme as a guide:

- DARK/LIGHT BLUE shades indicate <u>POSITIVE</u> ratings. Shades of blue generally indicate satisfaction with a service.
- OFF-WHITE shades indicate <u>NEUTRAL</u> ratings. Shades of neutral generally indicate that residents thought the quality of service delivery is adequate.
- ORANGE/RED shades indicate <u>NEGATIVE</u> ratings. Shades of orange/red generally indicate dissatisfaction with a service.