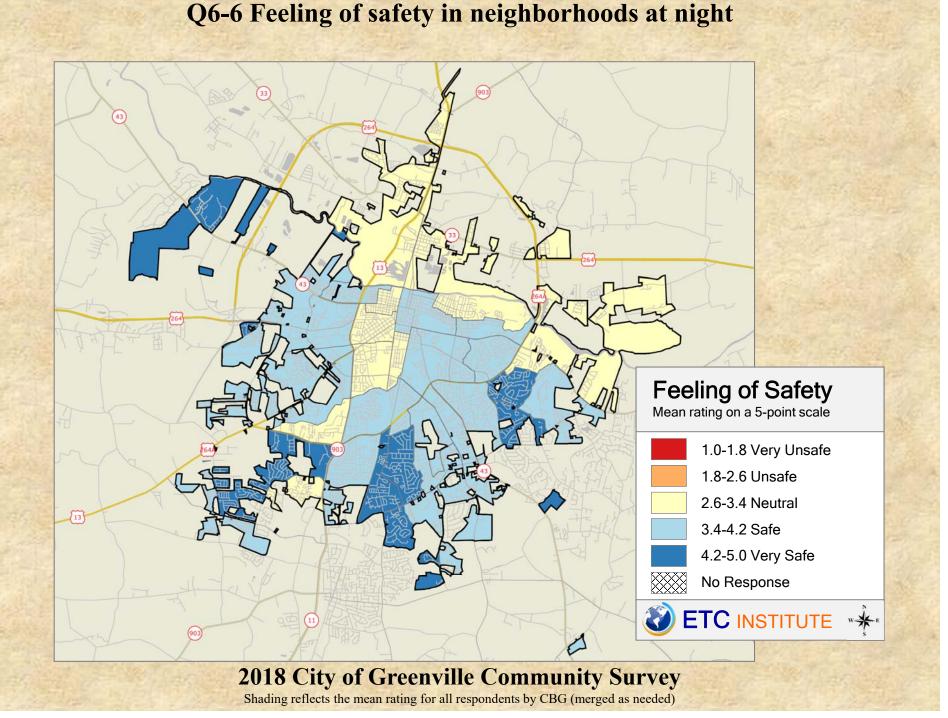

## **Interpreting the Maps**

The maps on the following pages show the mean ratings for several questions on the survey by Census Block Group. A Census Block Group is an area defined by the U.S. Census Bureau, which is generally smaller than a zip code but larger than a neighborhood.

If all areas on a map are the same color, then residents generally feel the same about that issue regardless of the location of their home.

When reading the maps, please use the following color scheme as a guide:

- DARK/LIGHT BLUE shades indicate <u>POSITIVE</u> ratings. Shades of blue generally indicate satisfaction with a service.
- OFF-WHITE shades indicate <u>NEUTRAL</u> ratings. Shades of neutral generally indicate that residents thought the quality of service delivery is adequate.
- ORANGE/RED shades indicate <u>NEGATIVE</u> ratings. Shades of orange/red generally indicate dissatisfaction with a service.