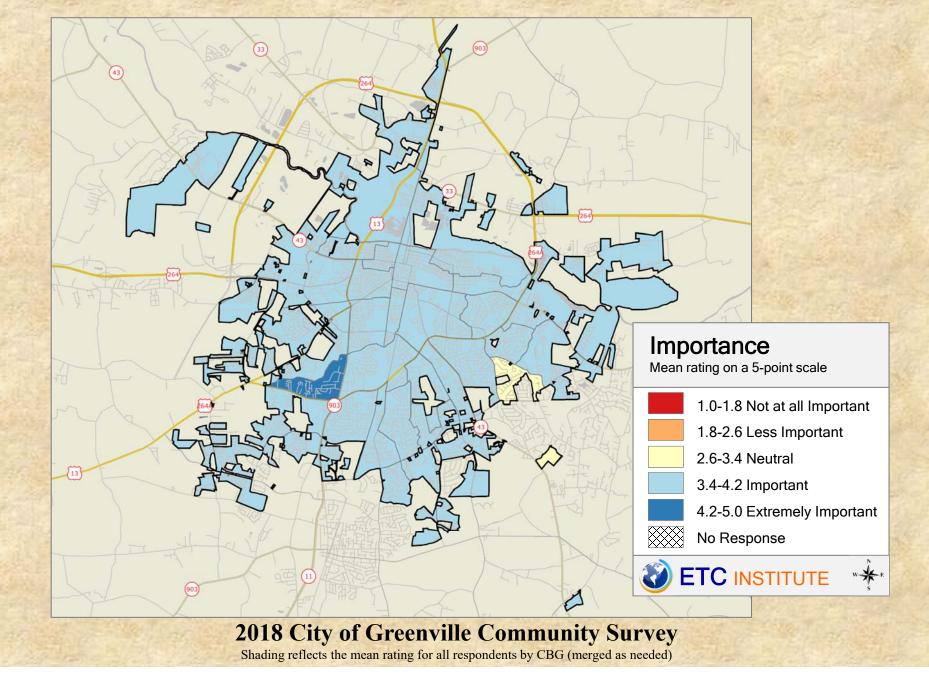

## **Interpreting the Maps**

The maps on the following pages show the mean ratings for several questions on the survey by Census Block Group. A Census Block Group is an area defined by the U.S. Census Bureau, which is generally smaller than a zip code but larger than a neighborhood.

If all areas on a map are the same color, then residents generally feel the same about that issue regardless of the location of their home.

When reading the maps, please use the following color scheme as a guide:

- DARK/LIGHT BLUE shades indicate <u>POSITIVE</u> ratings. Shades of blue generally indicate satisfaction with a service.
- OFF-WHITE shades indicate <u>NEUTRAL</u> ratings. Shades of neutral generally indicate that residents thought the quality of service delivery is adequate.
- ORANGE/RED shades indicate <u>NEGATIVE</u> ratings. Shades of orange/red generally indicate dissatisfaction with a service.