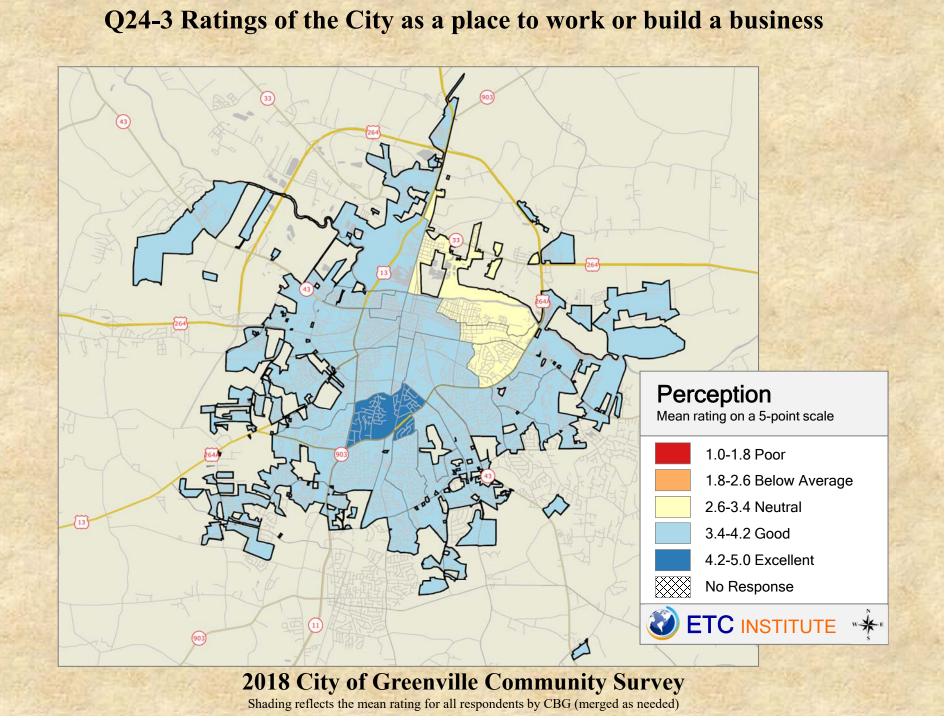

## **Interpreting the Maps**

The maps on the following pages show the mean ratings for several questions on the survey by Census Block Group. A Census Block Group is an area defined by the U.S. Census Bureau, which is generally smaller than a zip code but larger than a neighborhood.

If all areas on a map are the same color, then residents generally feel the same about that issue regardless of the location of their home.

When reading the maps, please use the following color scheme as a guide:

- DARK/LIGHT BLUE shades indicate <u>POSITIVE</u> ratings. Shades of blue generally indicate satisfaction with a service.
- OFF-WHITE shades indicate <u>NEUTRAL</u> ratings. Shades of neutral generally indicate that residents thought the quality of service delivery is adequate.
- ORANGE/RED shades indicate <u>NEGATIVE</u> ratings. Shades of orange/red generally indicate dissatisfaction with a service.