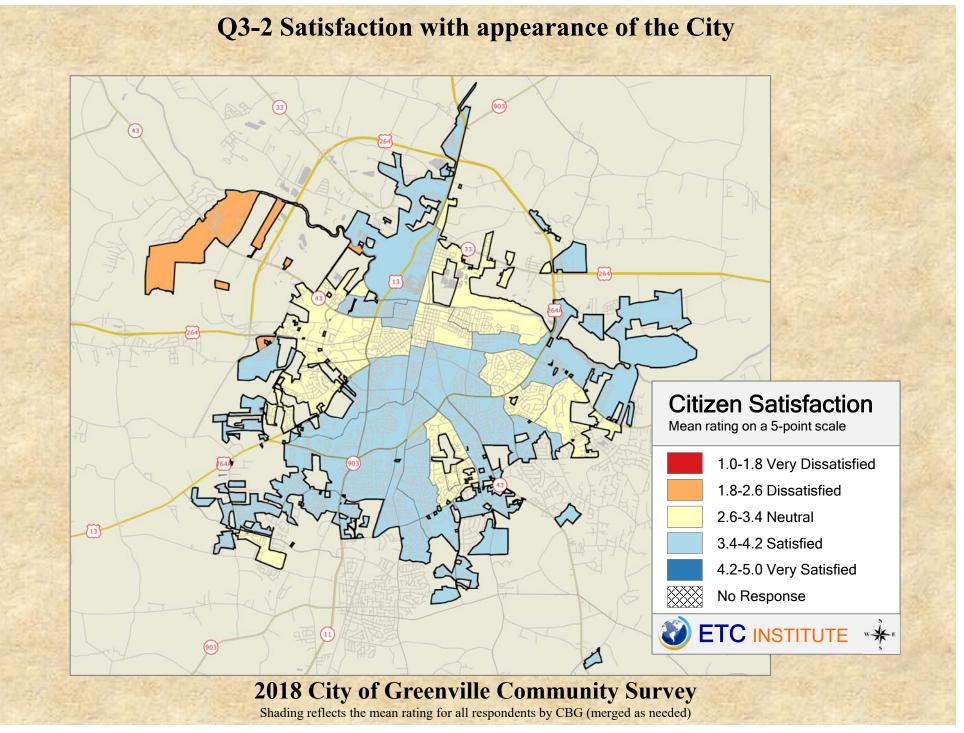

## **Interpreting the Maps**

The maps on the following pages show the mean ratings for several questions on the survey by Census Block Group. A Census Block Group is an area defined by the U.S. Census Bureau, which is generally smaller than a zip code but larger than a neighborhood.

If all areas on a map are the same color, then residents generally feel the same about that issue regardless of the location of their home.

When reading the maps, please use the following color scheme as a guide:

- DARK/LIGHT BLUE shades indicate <u>POSITIVE</u> ratings. Shades of blue generally indicate satisfaction with a service.
- OFF-WHITE shades indicate <u>NEUTRAL</u> ratings. Shades of neutral generally indicate that residents thought the quality of service delivery is adequate.
- ORANGE/RED shades indicate <u>NEGATIVE</u> ratings. Shades of orange/red generally indicate dissatisfaction with a service.