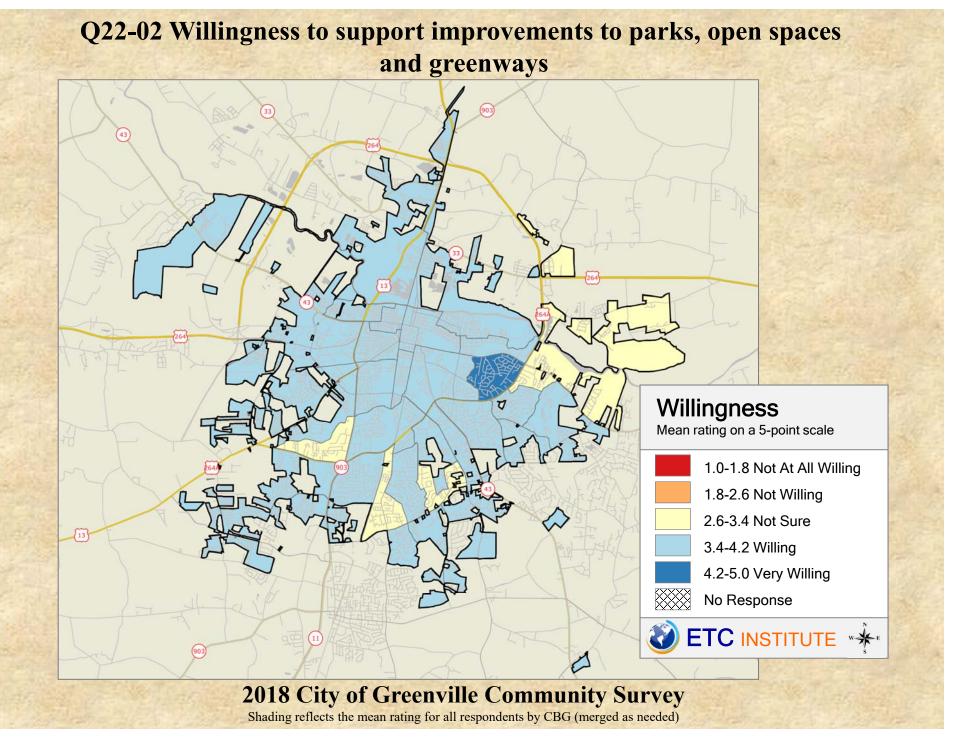

## **Interpreting the Maps**

The maps on the following pages show the mean ratings for several questions on the survey by Census Block Group. A Census Block Group is an area defined by the U.S. Census Bureau, which is generally smaller than a zip code but larger than a neighborhood.

If all areas on a map are the same color, then residents generally feel the same about that issue regardless of the location of their home.

When reading the maps, please use the following color scheme as a guide:

- DARK/LIGHT BLUE shades indicate <u>POSITIVE</u> ratings. Shades of blue generally indicate satisfaction with a service.
- OFF-WHITE shades indicate <u>NEUTRAL</u> ratings. Shades of neutral generally indicate that residents thought the quality of service delivery is adequate.
- ORANGE/RED shades indicate <u>NEGATIVE</u> ratings. Shades of orange/red generally indicate dissatisfaction with a service.