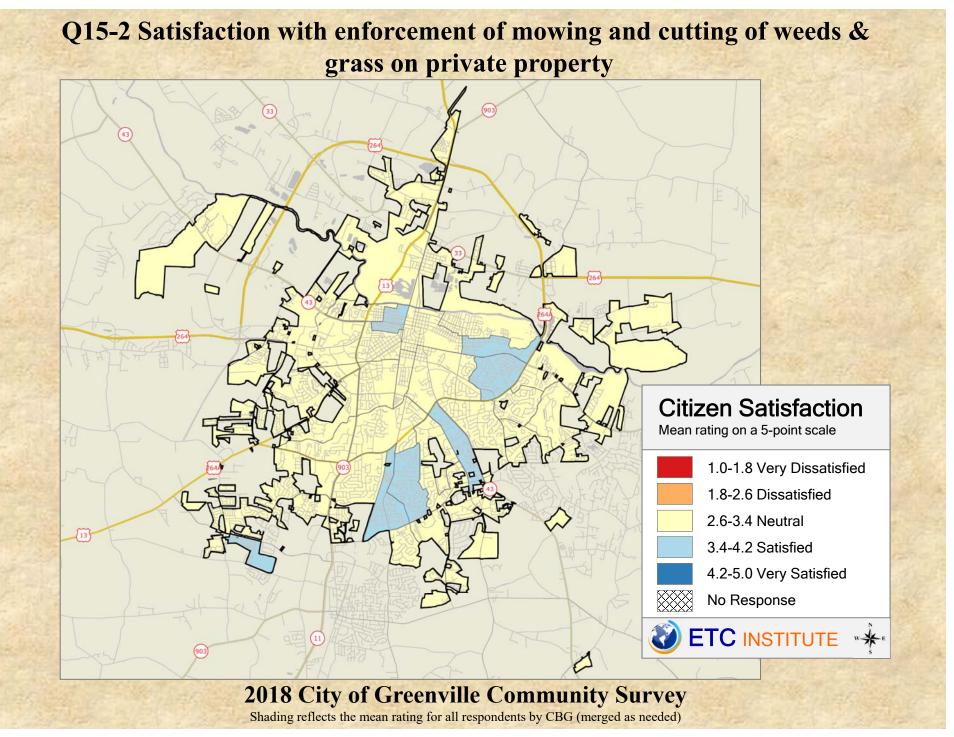

## **Interpreting the Maps**

The maps on the following pages show the mean ratings for several questions on the survey by Census Block Group. A Census Block Group is an area defined by the U.S. Census Bureau, which is generally smaller than a zip code but larger than a neighborhood.

If all areas on a map are the same color, then residents generally feel the same about that issue regardless of the location of their home.

When reading the maps, please use the following color scheme as a guide:

- DARK/LIGHT BLUE shades indicate <u>POSITIVE</u> ratings. Shades of blue generally indicate satisfaction with a service.
- OFF-WHITE shades indicate <u>NEUTRAL</u> ratings. Shades of neutral generally indicate that residents thought the quality of service delivery is adequate.
- ORANGE/RED shades indicate <u>NEGATIVE</u> ratings. Shades of orange/red generally indicate dissatisfaction with a service.