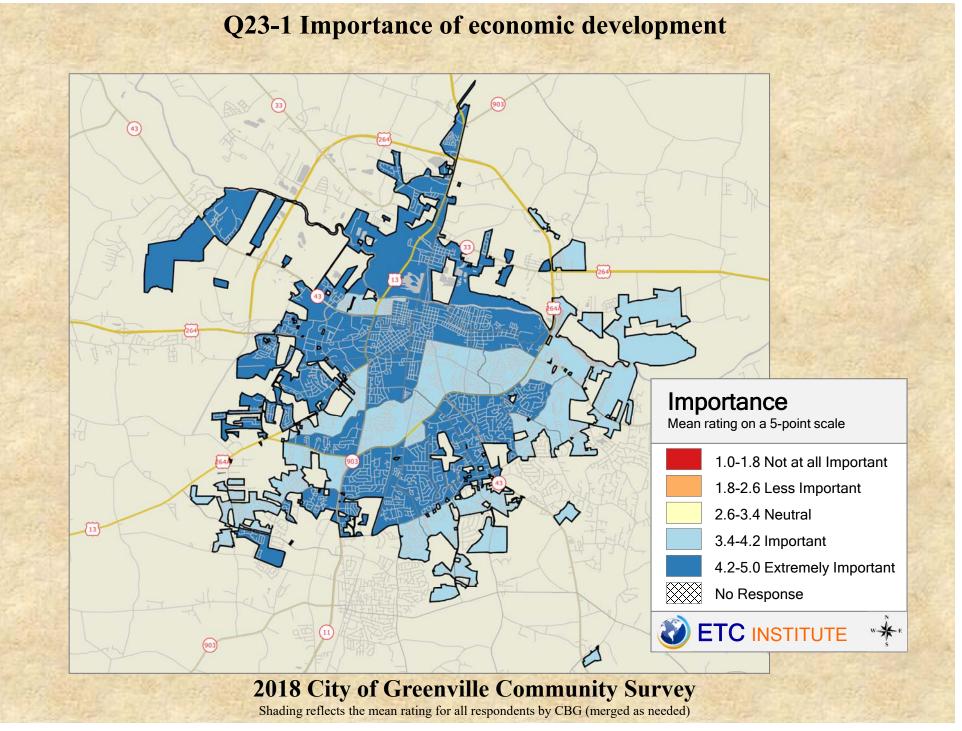

## **Interpreting the Maps**

The maps on the following pages show the mean ratings for several questions on the survey by Census Block Group. A Census Block Group is an area defined by the U.S. Census Bureau, which is generally smaller than a zip code but larger than a neighborhood.

If all areas on a map are the same color, then residents generally feel the same about that issue regardless of the location of their home.

When reading the maps, please use the following color scheme as a guide:

- DARK/LIGHT BLUE shades indicate <u>POSITIVE</u> ratings. Shades of blue generally indicate satisfaction with a service.
- OFF-WHITE shades indicate <u>NEUTRAL</u> ratings. Shades of neutral generally indicate that residents thought the quality of service delivery is adequate.
- ORANGE/RED shades indicate <u>NEGATIVE</u> ratings. Shades of orange/red generally indicate dissatisfaction with a service.