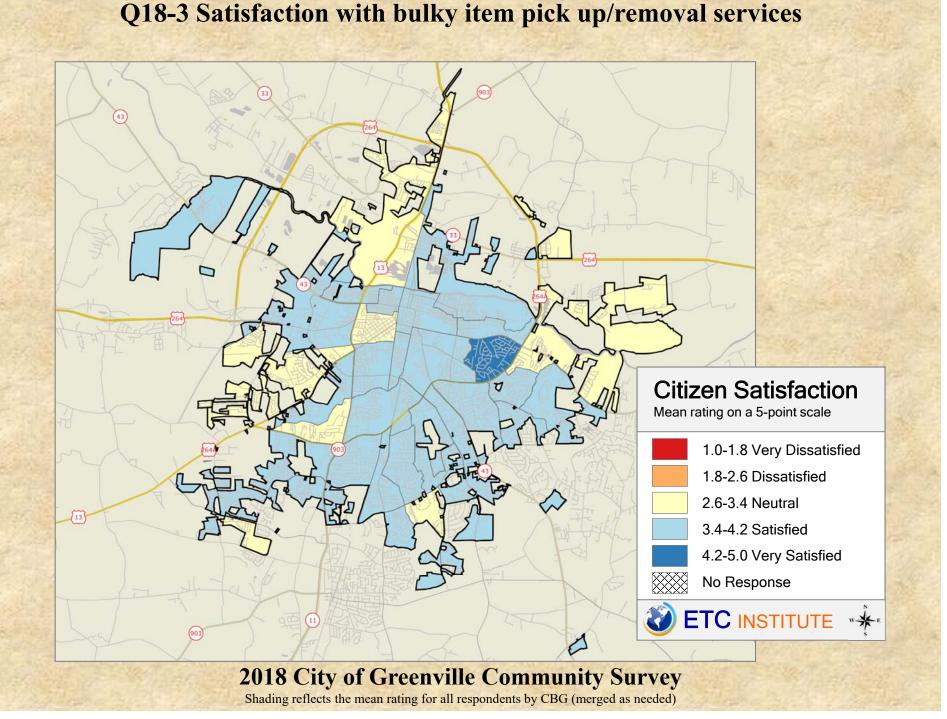

## **Interpreting the Maps**

The maps on the following pages show the mean ratings for several questions on the survey by Census Block Group. A Census Block Group is an area defined by the U.S. Census Bureau, which is generally smaller than a zip code but larger than a neighborhood.

If all areas on a map are the same color, then residents generally feel the same about that issue regardless of the location of their home.

When reading the maps, please use the following color scheme as a guide:

- DARK/LIGHT BLUE shades indicate <u>POSITIVE</u> ratings. Shades of blue generally indicate satisfaction with a service.
- OFF-WHITE shades indicate <u>NEUTRAL</u> ratings. Shades of neutral generally indicate that residents thought the quality of service delivery is adequate.
- ORANGE/RED shades indicate <u>NEGATIVE</u> ratings. Shades of orange/red generally indicate dissatisfaction with a service.