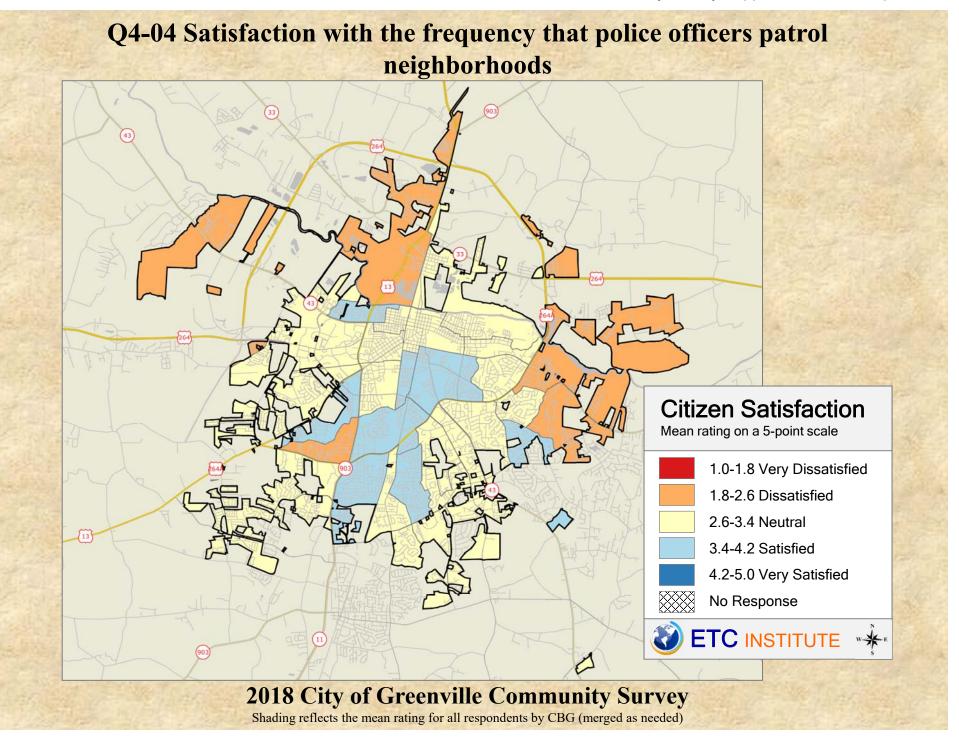

## **Interpreting the Maps**

The maps on the following pages show the mean ratings for several questions on the survey by Census Block Group. A Census Block Group is an area defined by the U.S. Census Bureau, which is generally smaller than a zip code but larger than a neighborhood.

If all areas on a map are the same color, then residents generally feel the same about that issue regardless of the location of their home.

When reading the maps, please use the following color scheme as a guide:

- DARK/LIGHT BLUE shades indicate <u>POSITIVE</u> ratings. Shades of blue generally indicate satisfaction with a service.
- OFF-WHITE shades indicate <u>NEUTRAL</u> ratings. Shades of neutral generally indicate that residents thought the quality of service delivery is adequate.
- ORANGE/RED shades indicate <u>NEGATIVE</u> ratings. Shades of orange/red generally indicate dissatisfaction with a service.