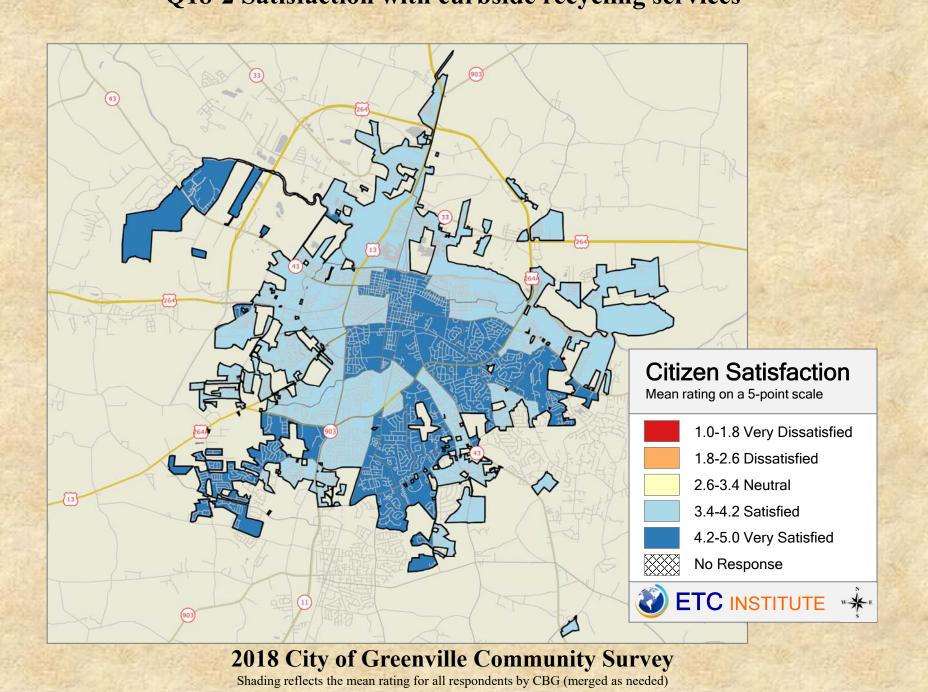

## **Interpreting the Maps**

The maps on the following pages show the mean ratings for several questions on the survey by Census Block Group. A Census Block Group is an area defined by the U.S. Census Bureau, which is generally smaller than a zip code but larger than a neighborhood.

If all areas on a map are the same color, then residents generally feel the same about that issue regardless of the location of their home.

When reading the maps, please use the following color scheme as a guide:

- DARK/LIGHT BLUE shades indicate <u>POSITIVE</u> ratings. Shades of blue generally indicate satisfaction with a service.
- OFF-WHITE shades indicate <u>NEUTRAL</u> ratings. Shades of neutral generally indicate that residents thought the quality of service delivery is adequate.
- ORANGE/RED shades indicate <u>NEGATIVE</u> ratings. Shades of orange/red generally indicate dissatisfaction with a service.