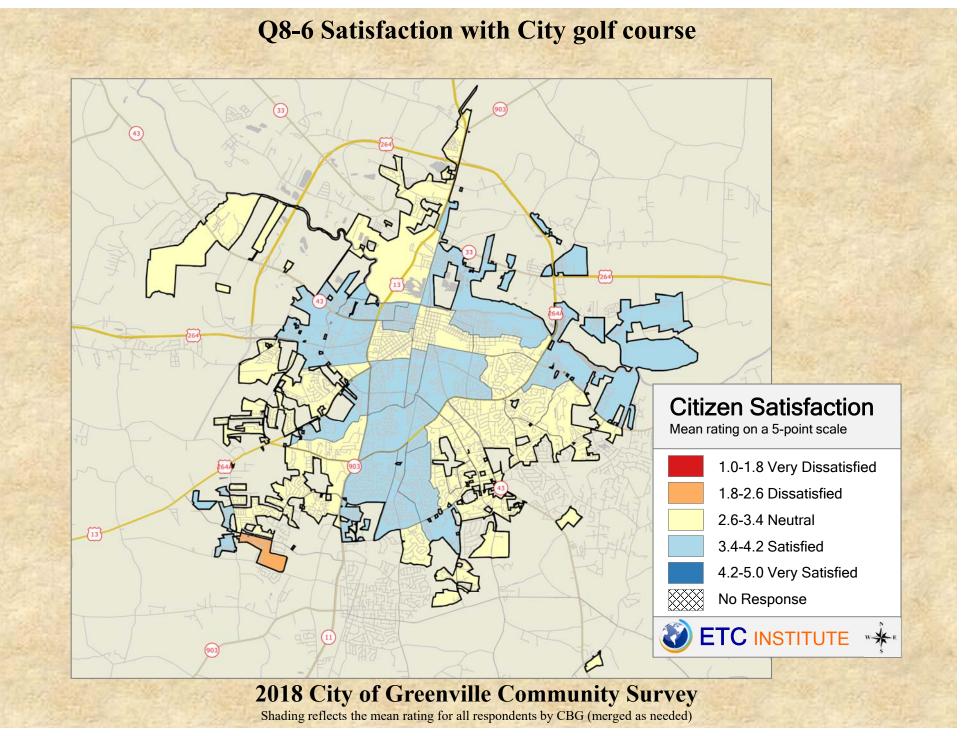

## **Interpreting the Maps**

The maps on the following pages show the mean ratings for several questions on the survey by Census Block Group. A Census Block Group is an area defined by the U.S. Census Bureau, which is generally smaller than a zip code but larger than a neighborhood.

If all areas on a map are the same color, then residents generally feel the same about that issue regardless of the location of their home.

When reading the maps, please use the following color scheme as a guide:

- DARK/LIGHT BLUE shades indicate <u>POSITIVE</u> ratings. Shades of blue generally indicate satisfaction with a service.
- OFF-WHITE shades indicate <u>NEUTRAL</u> ratings. Shades of neutral generally indicate that residents thought the quality of service delivery is adequate.
- ORANGE/RED shades indicate <u>NEGATIVE</u> ratings. Shades of orange/red generally indicate dissatisfaction with a service.