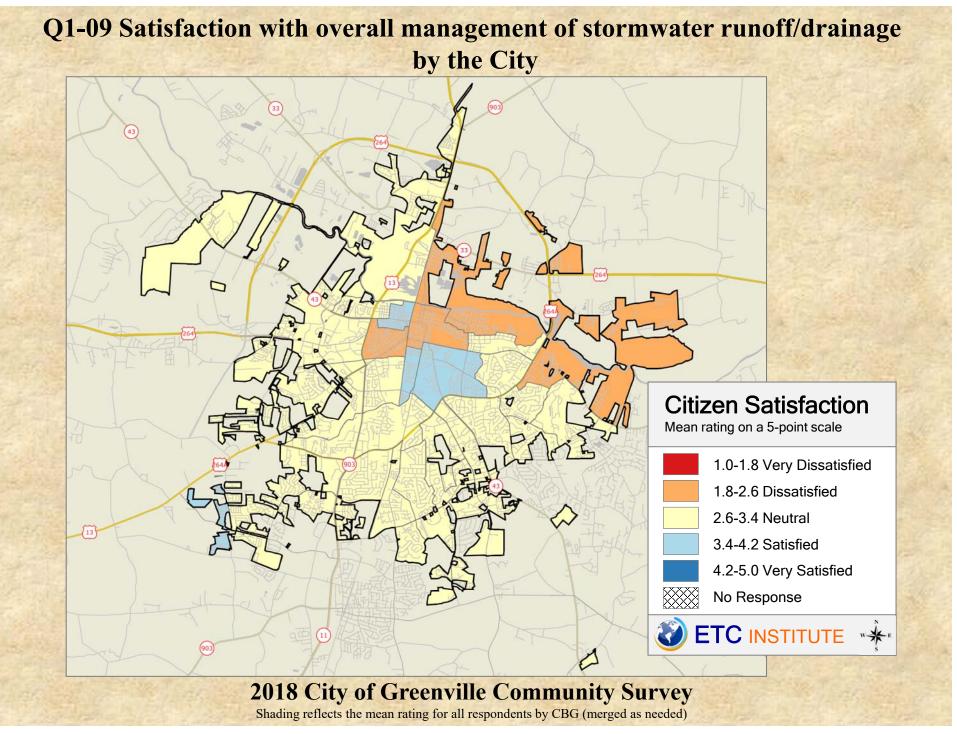

## **Interpreting the Maps**

The maps on the following pages show the mean ratings for several questions on the survey by Census Block Group. A Census Block Group is an area defined by the U.S. Census Bureau, which is generally smaller than a zip code but larger than a neighborhood.

If all areas on a map are the same color, then residents generally feel the same about that issue regardless of the location of their home.

When reading the maps, please use the following color scheme as a guide:

- DARK/LIGHT BLUE shades indicate <u>POSITIVE</u> ratings. Shades of blue generally indicate satisfaction with a service.
- OFF-WHITE shades indicate <u>NEUTRAL</u> ratings. Shades of neutral generally indicate that residents thought the quality of service delivery is adequate.
- ORANGE/RED shades indicate <u>NEGATIVE</u> ratings. Shades of orange/red generally indicate dissatisfaction with a service.