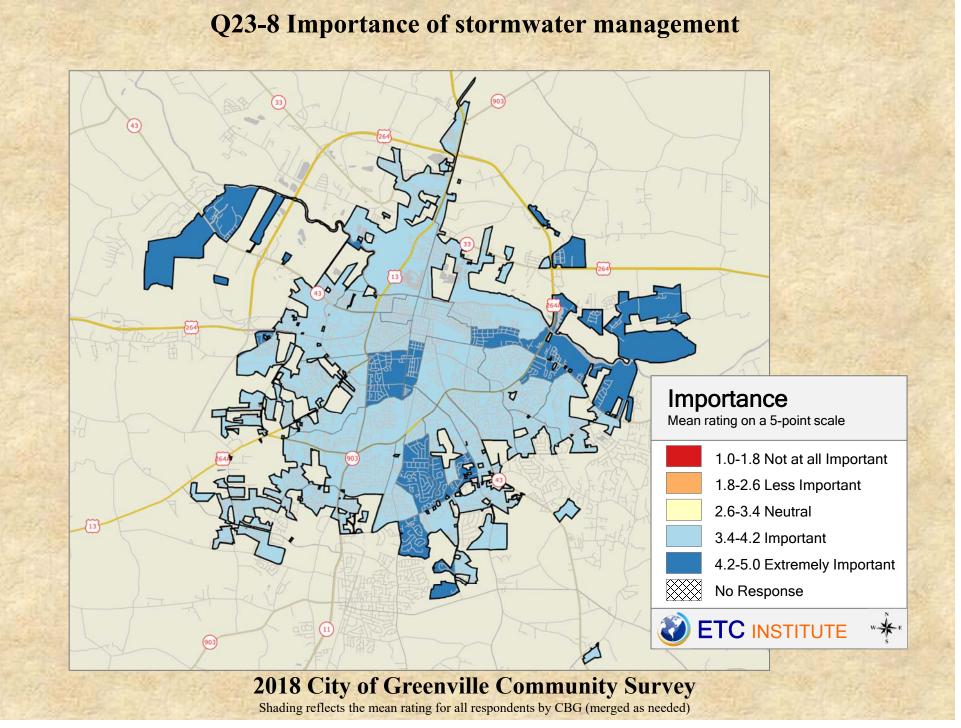

## **Interpreting the Maps**

The maps on the following pages show the mean ratings for several questions on the survey by Census Block Group. A Census Block Group is an area defined by the U.S. Census Bureau, which is generally smaller than a zip code but larger than a neighborhood.

If all areas on a map are the same color, then residents generally feel the same about that issue regardless of the location of their home.

When reading the maps, please use the following color scheme as a guide:

- DARK/LIGHT BLUE shades indicate <u>POSITIVE</u> ratings. Shades of blue generally indicate satisfaction with a service.
- OFF-WHITE shades indicate <u>NEUTRAL</u> ratings. Shades of neutral generally indicate that residents thought the quality of service delivery is adequate.
- ORANGE/RED shades indicate <u>NEGATIVE</u> ratings. Shades of orange/red generally indicate dissatisfaction with a service.