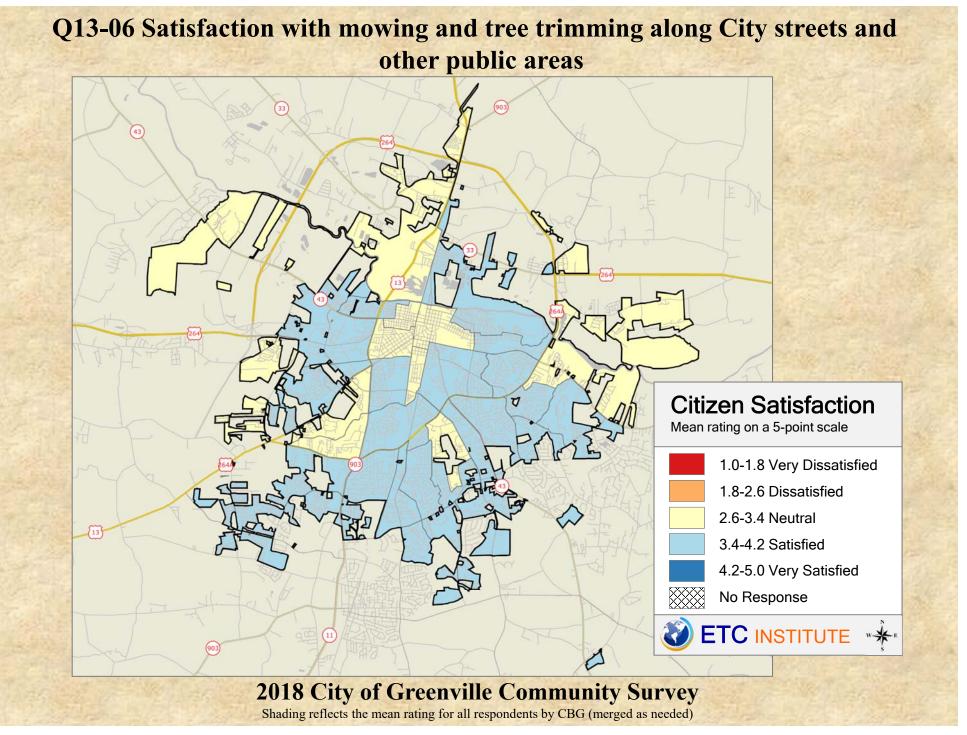

## **Interpreting the Maps**

The maps on the following pages show the mean ratings for several questions on the survey by Census Block Group. A Census Block Group is an area defined by the U.S. Census Bureau, which is generally smaller than a zip code but larger than a neighborhood.

If all areas on a map are the same color, then residents generally feel the same about that issue regardless of the location of their home.

When reading the maps, please use the following color scheme as a guide:

- DARK/LIGHT BLUE shades indicate <u>POSITIVE</u> ratings. Shades of blue generally indicate satisfaction with a service.
- OFF-WHITE shades indicate <u>NEUTRAL</u> ratings. Shades of neutral generally indicate that residents thought the quality of service delivery is adequate.
- ORANGE/RED shades indicate <u>NEGATIVE</u> ratings. Shades of orange/red generally indicate dissatisfaction with a service.