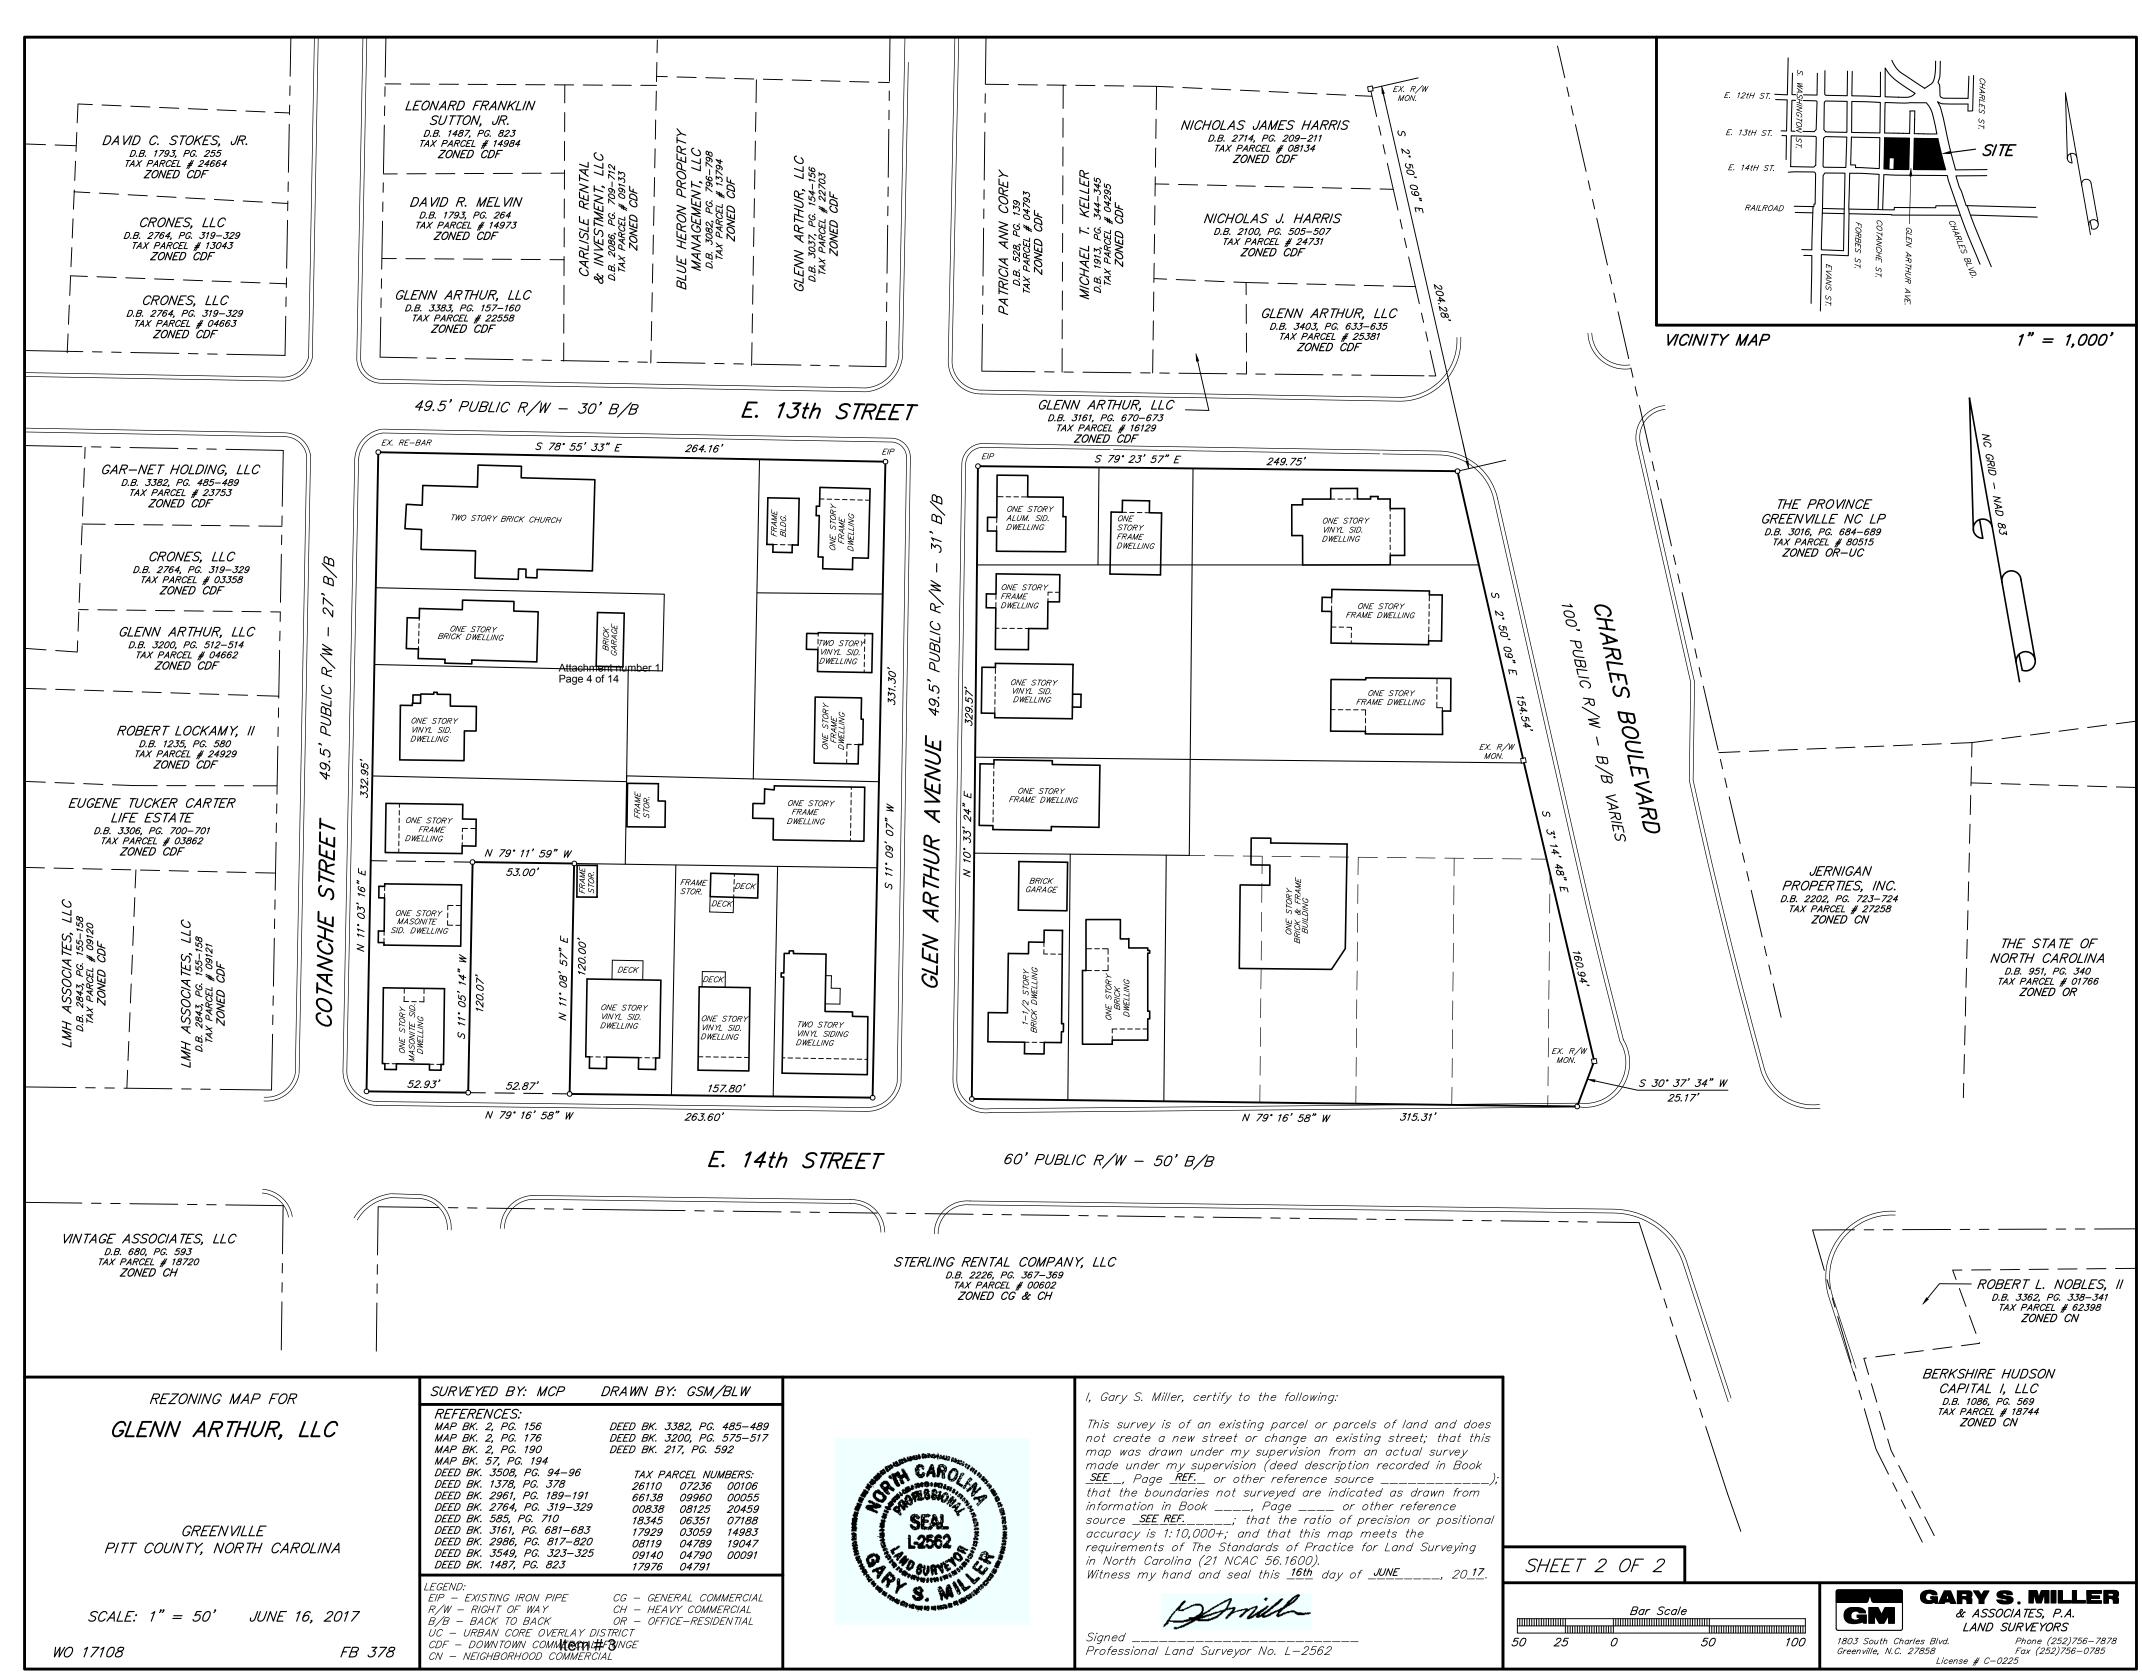

## **REZONINGS**

- 1. Ordinance requested by Blackwood, Parrott & Roberson, LLC to rezone 1.9940 acres located east of Corey Road and adjacent to Blackwood Ridge Subdivision from RR (Rural Residential Pitt County's Jurisdiction) to R9S (Residential-Single-family [Medium Density]).
- 2. Ordinance requested by East Carolina University to rezone 3.5+/- acres located along the northern right-of-way of East 10th Street between Evans Street and Cotanche Street from CDF (Downtown Commercial Fringe) to OR (Office-Residential [High Density Multi-family]).
- 3. Ordinance requested by Glenn Arthur, LLC to rezone 4.054 total acres located along the northern right-of-way of East 14<sup>th</sup> Street between Charles Boulevard and Cotanche Street from CDF (Downtown Commercial Fringe) and CN (Neighborhood Commercial) to CDF-UC (Downtown Commercial Fringe Urban Core Overlay).

# Motion made by Mr. Collins, seconded by Mr. Wilson, to recuse Mr. Overton and Ms. Darden from voting on the agenda item. Motion passed unanimously.

Ms. Gooby delineated the property. It is located in the central section of the City, north of West 3<sup>rd</sup> Street between Pitt Street and the railroad. Currently, the property is being used as a staging area for the Uptown Gather project. There are a variety uses in the area. Under the current and proposed zoning, the site could accommodate similar uses and density. Therefore, a traffic report was not prepared. The property is currently split-zoned. This rezoning will result in the entire property being zoned CD. The Future Land Use and Character Map recommends uptown core in the central uptown area transitioning to urban edge to the west. The requested zoning is considered part of the urban edge character. In staff's opinion, the request is in compliance with Horizons 2026: Greenville's Community Plan and the Future Land Use and Character Plan Map.