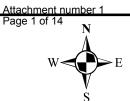

## **REZONINGS**

- 1. Ordinance requested by Blackwood, Parrott & Roberson, LLC to rezone 1.9940 acres located east of Corey Road and adjacent to Blackwood Ridge Subdivision from RR (Rural Residential Pitt County's Jurisdiction) to R9S (Residential-Single-family [Medium Density]).
- 2. Ordinance requested by East Carolina University to rezone 3.5+/- acres located along the northern right-of-way of East 10th Street between Evans Street and Cotanche Street from CDF (Downtown Commercial Fringe) to OR (Office-Residential [High Density Multi-family]).
- 3. Ordinance requested by Glenn Arthur, LLC to rezone 4.054 total acres located along the northern right-of-way of East 14<sup>th</sup> Street between Charles Boulevard and Cotanche Street from CDF (Downtown Commercial Fringe) and CN (Neighborhood Commercial) to CDF-UC (Downtown Commercial Fringe Urban Core Overlay).