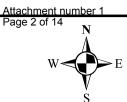

## **REZONINGS**

- 1. Ordinance requested by Blackwood, Parrott & Roberson, LLC to rezone 1.9940 acres located east of Corey Road and adjacent to Blackwood Ridge Subdivision from RR (Rural Residential Pitt County's Jurisdiction) to R9S (Residential-Single-family [Medium Density]).
- 2. Ordinance requested by East Carolina University to rezone 3.5+/- acres located along the northern right-of-way of East 10th Street between Evans Street and Cotanche Street from CDF (Downtown Commercial Fringe) to OR (Office-Residential [High Density Multi-family]).
- 3. Ordinance requested by Glenn Arthur, LLC to rezone 4.054 total acres located along the northern right-of-way of East 14<sup>th</sup> Street between Charles Boulevard and Cotanche Street from CDF (Downtown Commercial Fringe) and CN (Neighborhood Commercial) to CDF-UC (Downtown Commercial Fringe Urban Core Overlay).