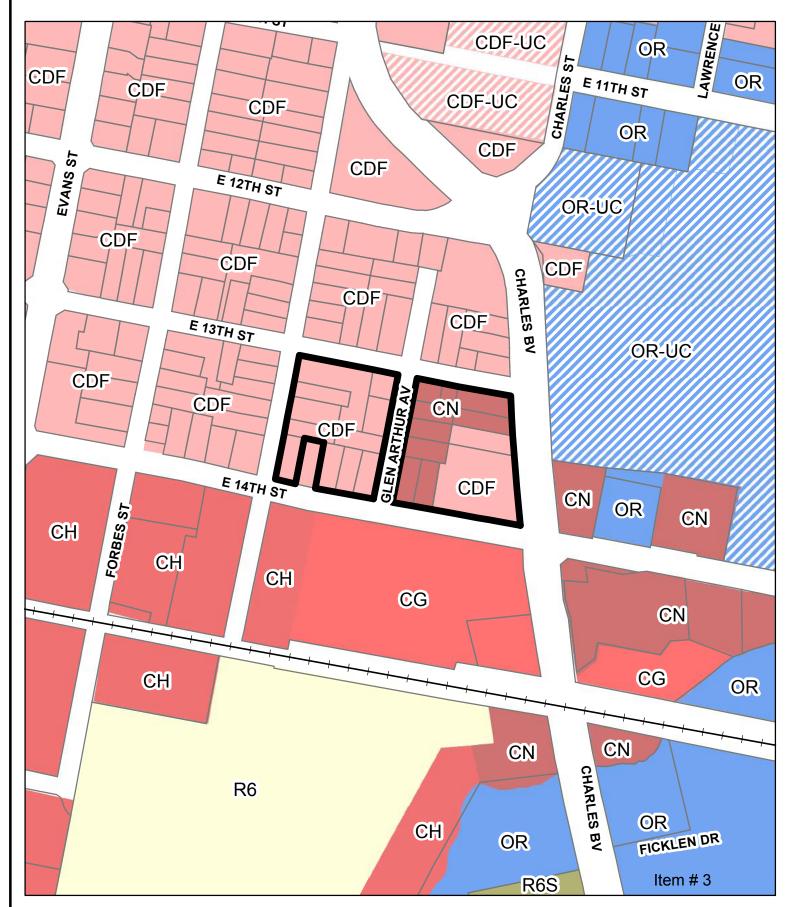

## **REZONINGS**

- 1. Ordinance requested by Blackwood, Parrott & Roberson, LLC to rezone 1.9940 acres located east of Corey Road and adjacent to Blackwood Ridge Subdivision from RR (Rural Residential Pitt County's Jurisdiction) to R9S (Residential-Single-family [Medium Density]).
- 2. Ordinance requested by East Carolina University to rezone 3.5+/- acres located along the northern right-of-way of East 10th Street between Evans Street and Cotanche Street from CDF (Downtown Commercial Fringe) to OR (Office-Residential [High Density Multi-family]).
- 3. Ordinance requested by Glenn Arthur, LLC to rezone 4.054 total acres located along the northern right-of-way of East 14<sup>th</sup> Street between Charles Boulevard and Cotanche Street from CDF (Downtown Commercial Fringe) and CN (Neighborhood Commercial) to CDF-UC (Downtown Commercial Fringe Urban Core Overlay).