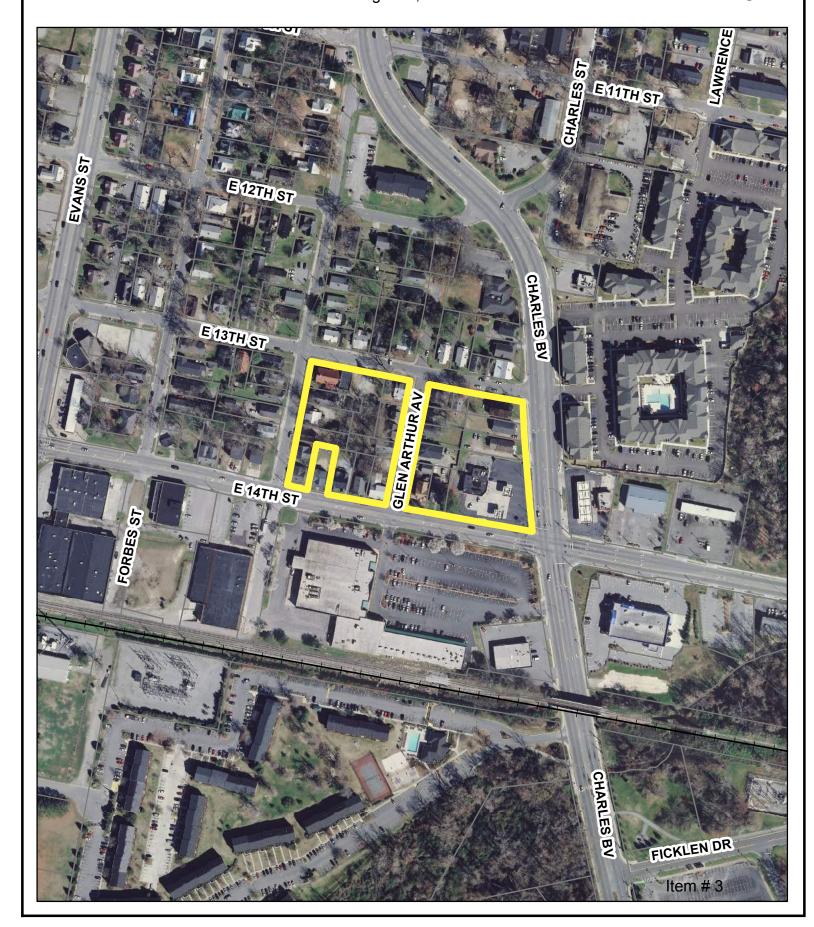

## **REZONINGS**

- 1. Ordinance requested by Blackwood, Parrott & Roberson, LLC to rezone 1.9940 acres located east of Corey Road and adjacent to Blackwood Ridge Subdivision from RR (Rural Residential Pitt County's Jurisdiction) to R9S (Residential-Single-family [Medium Density]).
- 2. Ordinance requested by East Carolina University to rezone 3.5+/- acres located along the northern right-of-way of East 10th Street between Evans Street and Cotanche Street from CDF (Downtown Commercial Fringe) to OR (Office-Residential [High Density Multi-family]).
- 3. Ordinance requested by Glenn Arthur, LLC to rezone 4.054 total acres located along the northern right-of-way of East 14<sup>th</sup> Street between Charles Boulevard and Cotanche Street from CDF (Downtown Commercial Fringe) and CN (Neighborhood Commercial) to CDF-UC (Downtown Commercial Fringe Urban Core Overlay).