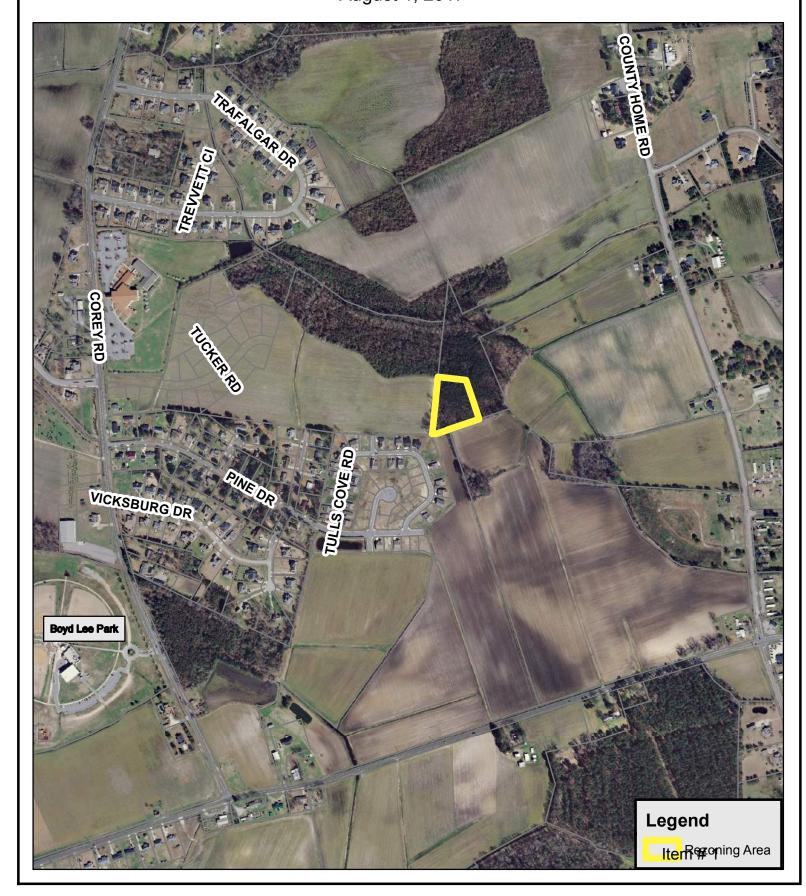

## **REZONINGS**

- 1. Ordinance requested by Blackwood, Parrott & Roberson, LLC to rezone 1.9940 acres located east of Corey Road and adjacent to Blackwood Ridge Subdivision from RR (Rural Residential Pitt County's Jurisdiction) to R9S (Residential-Single-family [Medium Density]).
- 2. Ordinance requested by East Carolina University to rezone 3.5+/- acres located along the northern right-of-way of East 10th Street between Evans Street and Cotanche Street from CDF (Downtown Commercial Fringe) to OR (Office-Residential [High Density Multi-family]).
- 3. Ordinance requested by Glenn Arthur, LLC to rezone 4.054 total acres located along the northern right-of-way of East 14<sup>th</sup> Street between Charles Boulevard and Cotanche Street from CDF (Downtown Commercial Fringe) and CN (Neighborhood Commercial) to CDF-UC (Downtown Commercial Fringe Urban Core Overlay).

## **Title of Item:**

Ordinance requested by Blackwood, Parrott & Roberson, LLC to rezone 1.9940 acres located east of Corey Road and adjacent to Blackwood Ridge Subdivision from RR (Rural Residential – Pitt County's Jurisdiction) to R9S (Residential-Single-family [Medium Density]).

## **Explanation:**

**Abstract:** The City has received a request from Blackwood, Parrott & Roberson, LLC to rezone 1.9940 acres located east of Corey Road and adjacent to Blackwood Ridge Subdivision from RR (Rural Residential – Pitt County's Jurisdiction) to R9S (Residential-Single-family [Medium Density]).

## **Comprehensive Plan:**

The Future Land Use and Character Map recommends traditional neighborhood, low-medium density (TNLM) east of Corey Road between Farrington Subdivision and Rosewood/Tulls Cove Subdivisions.

#### **Surrounding Land Uses and Zoning:**

North: RR - Farmland South: RR - Farmland East: RR - Woodland

West: R9S - Blackwood Ridge Subdivision