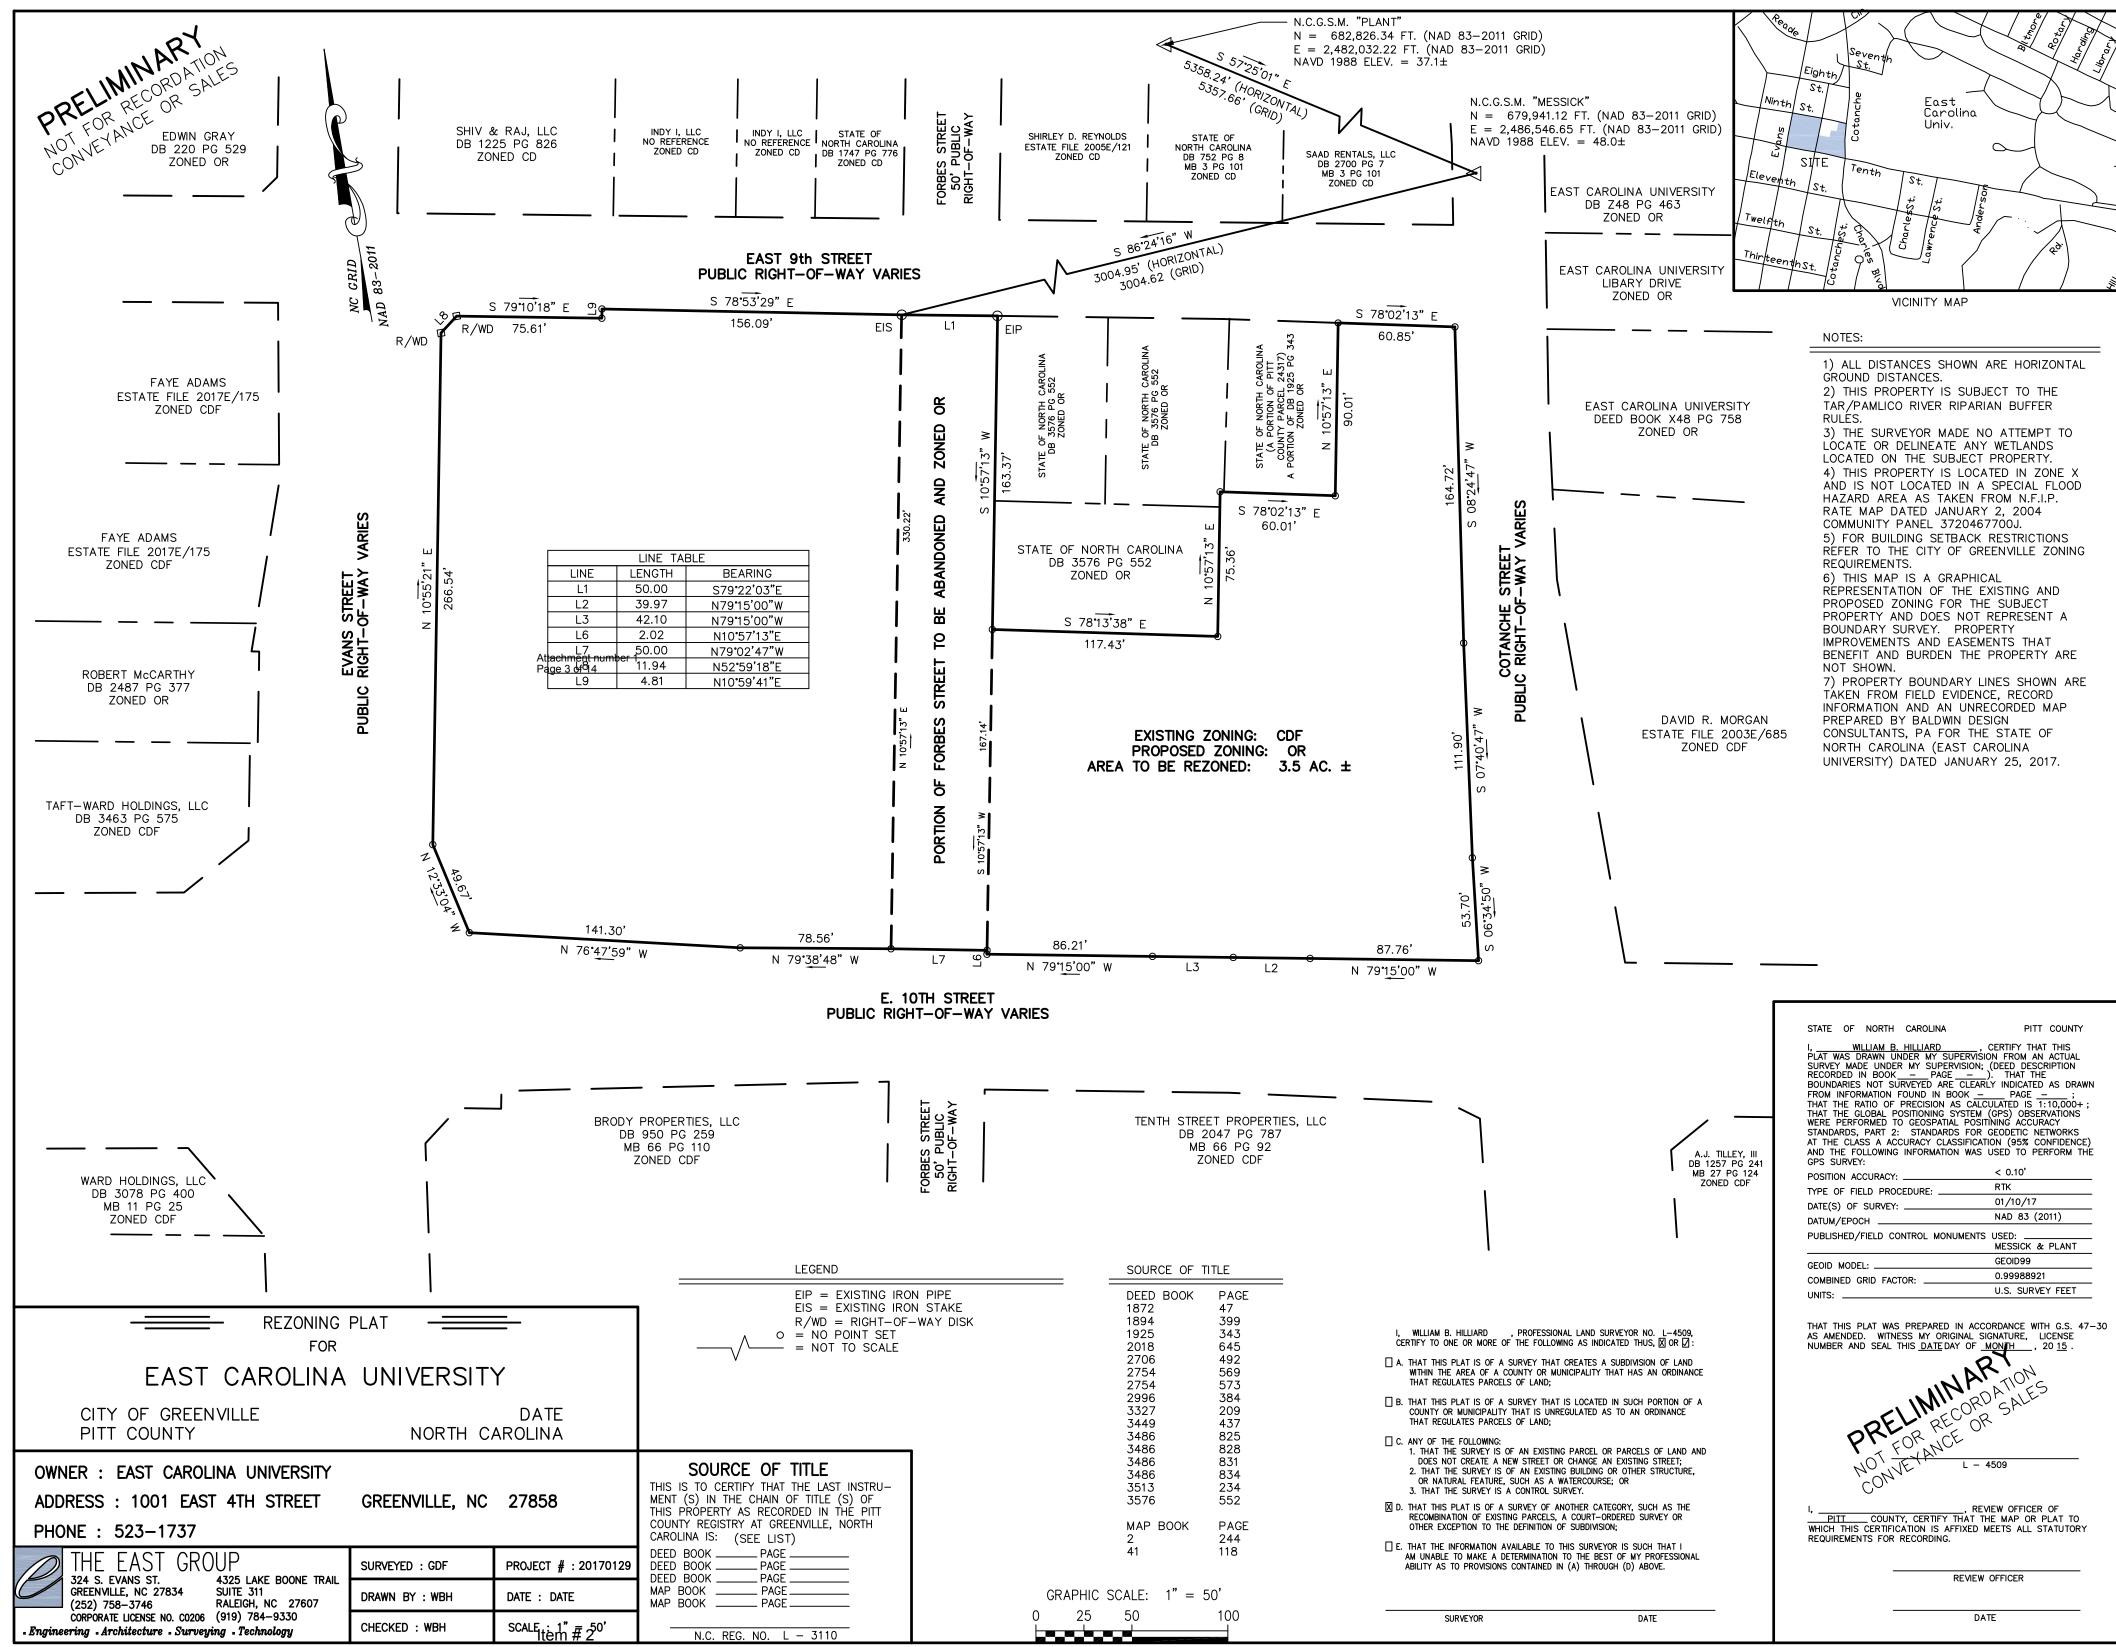

## **REZONINGS**

- 1. Ordinance requested by Blackwood, Parrott & Roberson, LLC to rezone 1.9940 acres located east of Corey Road and adjacent to Blackwood Ridge Subdivision from RR (Rural Residential Pitt County's Jurisdiction) to R9S (Residential-Single-family [Medium Density]).
- 2. Ordinance requested by East Carolina University to rezone 3.5+/- acres located along the northern right-of-way of East 10th Street between Evans Street and Cotanche Street from CDF (Downtown Commercial Fringe) to OR (Office-Residential [High Density Multi-family]).
- 3. Ordinance requested by Glenn Arthur, LLC to rezone 4.054 total acres located along the northern right-of-way of East 14<sup>th</sup> Street between Charles Boulevard and Cotanche Street from CDF (Downtown Commercial Fringe) and CN (Neighborhood Commercial) to CDF-UC (Downtown Commercial Fringe Urban Core Overlay).