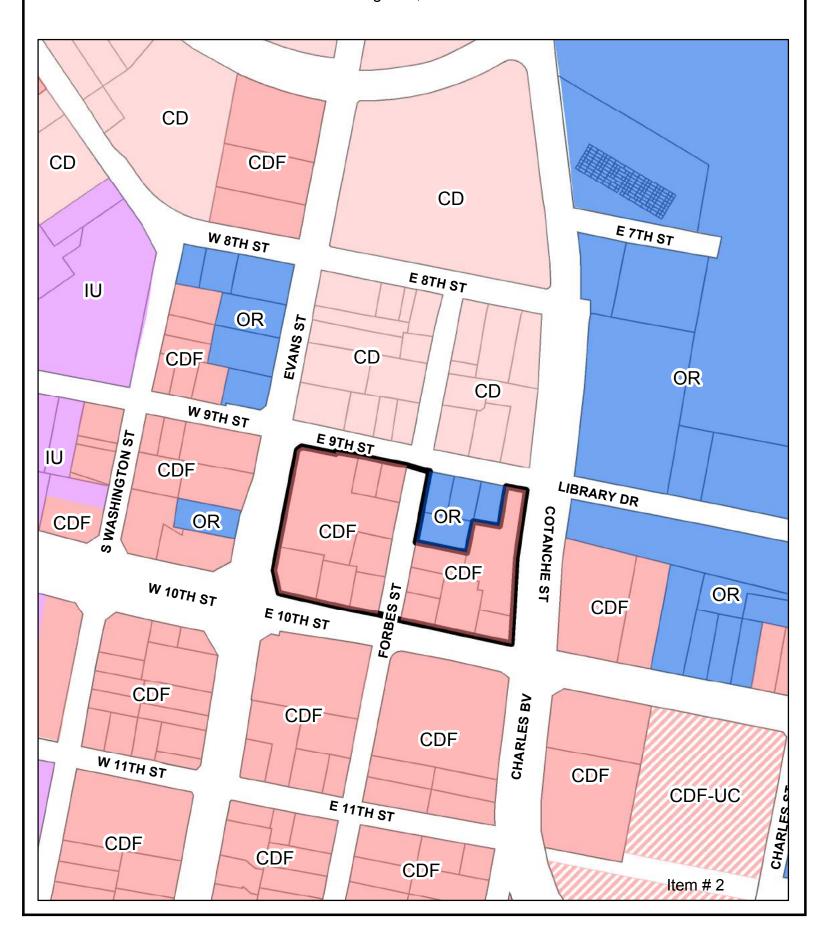

## **REZONINGS**

- 1. Ordinance requested by Blackwood, Parrott & Roberson, LLC to rezone 1.9940 acres located east of Corey Road and adjacent to Blackwood Ridge Subdivision from RR (Rural Residential Pitt County's Jurisdiction) to R9S (Residential-Single-family [Medium Density]).
- 2. Ordinance requested by East Carolina University to rezone 3.5+/- acres located along the northern right-of-way of East 10th Street between Evans Street and Cotanche Street from CDF (Downtown Commercial Fringe) to OR (Office-Residential [High Density Multi-family]).
- 3. Ordinance requested by Glenn Arthur, LLC to rezone 4.054 total acres located along the northern right-of-way of East 14<sup>th</sup> Street between Charles Boulevard and Cotanche Street from CDF (Downtown Commercial Fringe) and CN (Neighborhood Commercial) to CDF-UC (Downtown Commercial Fringe Urban Core Overlay).