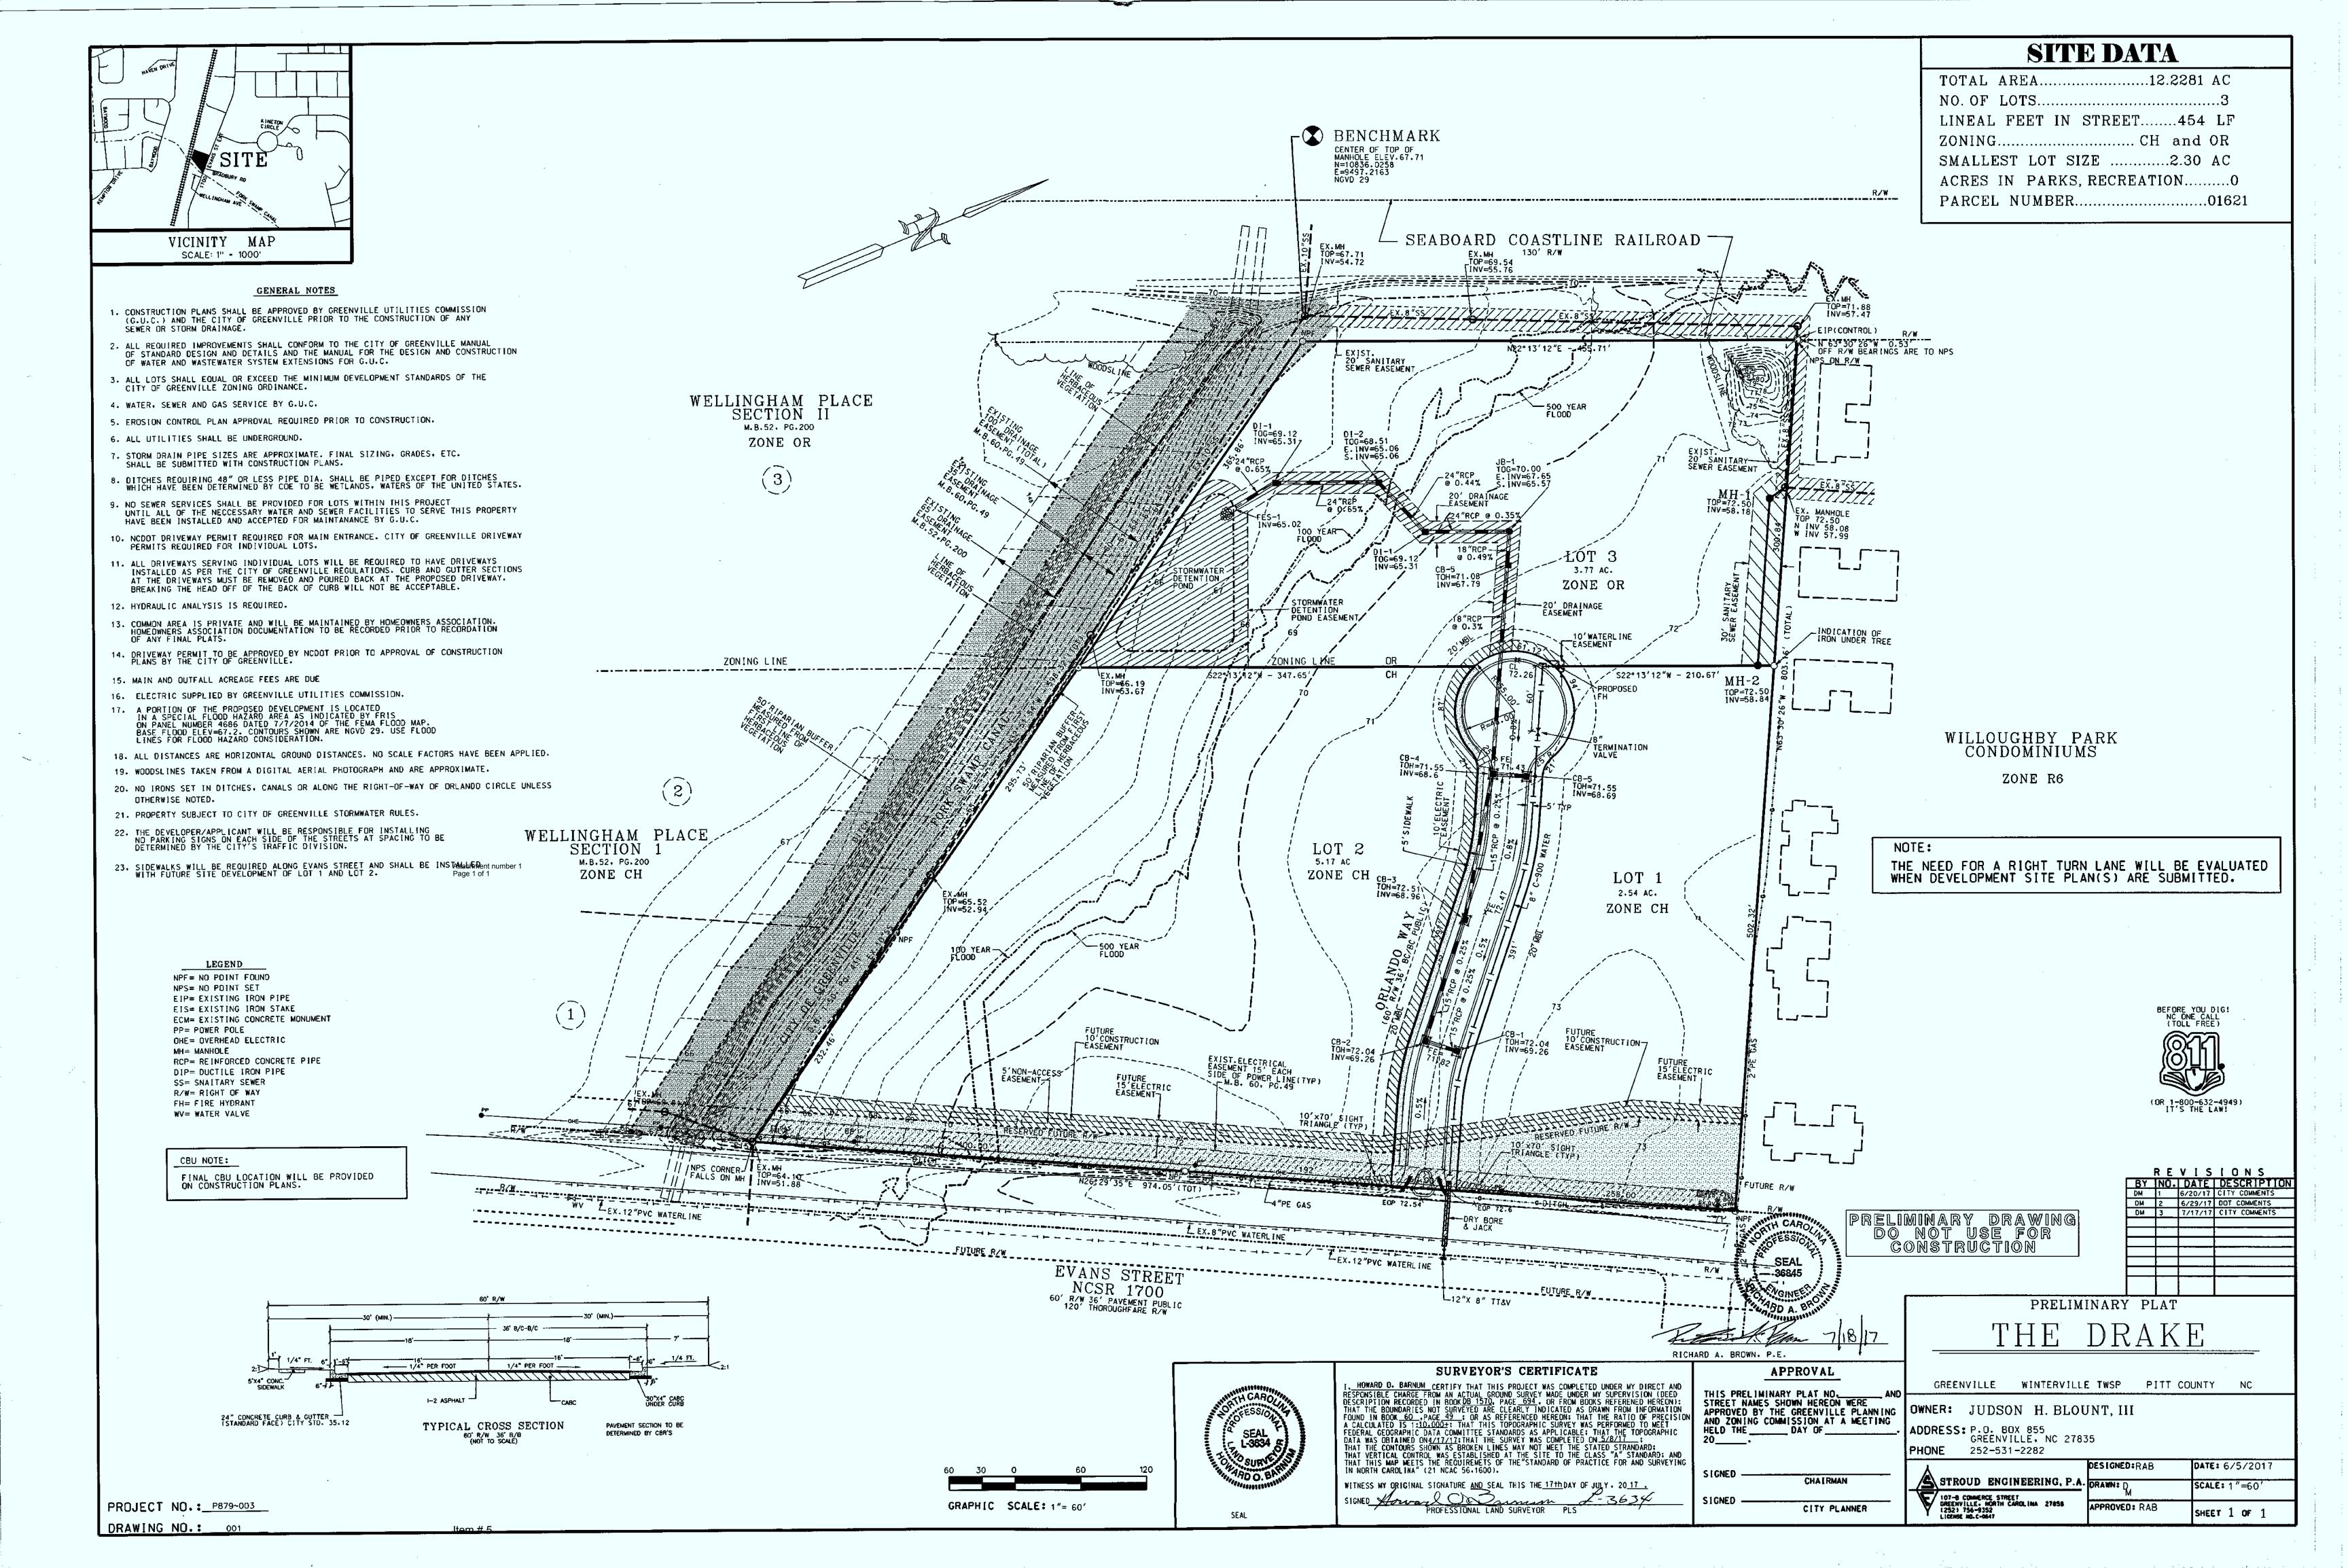

proposed plat consists of 6 lots totaling 35.158 acres.

5. Request by Judson Blount for a preliminary plat entitled, "The Drake", located west of Evans Street and south of Willoughby Park Condominiums. The subject property is further identified as Tax Parcel 01621. The proposed plat consists of 3 lots totaling 12.22 acres.