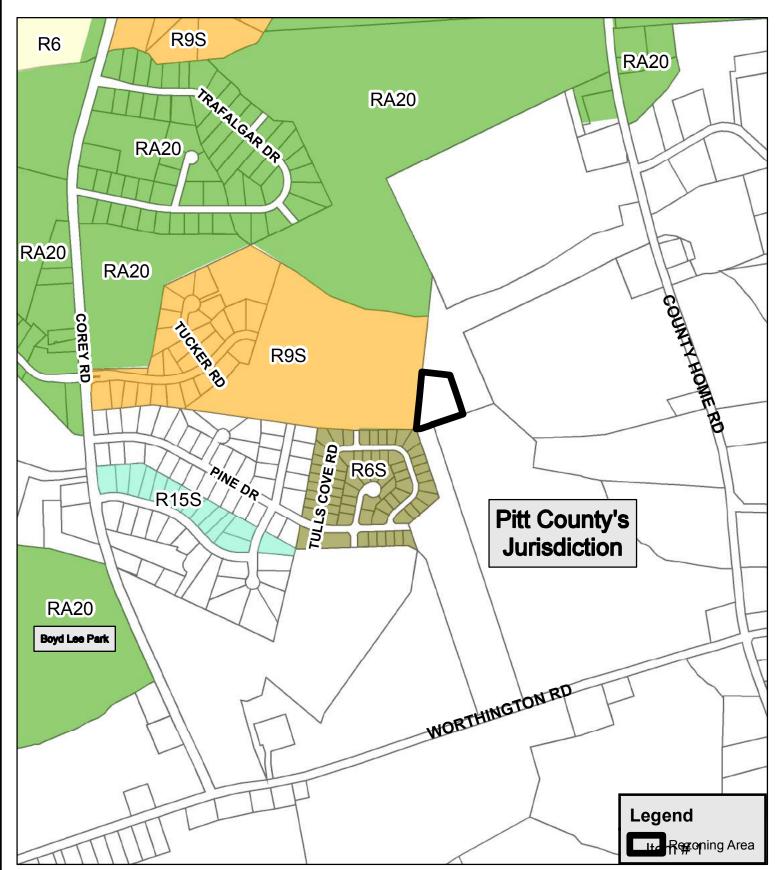

## **Title of Item:**

Ordinance requested by Blackwood, Parrott & Roberson, LLC to rezone 1.9940 acres located east of Corey Road and adjacent to Blackwood Ridge Subdivision from RR (Rural Residential – Pitt County's Jurisdiction) to R9S (Residential-Single-family [Medium Density]).

## **Explanation:**

**Abstract:** The City has received a request from Blackwood, Parrott & Roberson, LLC to rezone 1.9940 acres located east of Corey Road and adjacent to Blackwood Ridge Subdivision from RR (Rural Residential – Pitt County's Jurisdiction) to R9S (Residential-Single-family [Medium Density]).

## **Comprehensive Plan:**

The Future Land Use and Character Map recommends traditional neighborhood, low-medium density (TNLM) east of Corey Road between Farrington Subdivision and Rosewood/Tulls Cove Subdivisions.

## History/Background:

This property is currently located in Pitt County's Jurisdiction and zoned RR (Rural Residential). There is a voluntary annexation request associated with this rezoning to incorporate this property into the City of Greenville's Jurisdiction and apply city zoning.

#### **Surrounding Land Uses and Zoning:**

North: RR - Farmland South: RR - Farmland East: RR - Woodland

West: R9S - Blackwood Ridge Subdivision

To: R9S (Residential-Single-family [Medium Density])

1.9940 acres August 1, 2017

Blackwood, Parrott and Roberson, LLC From: RR (Rural Residential - Pitt County's Jurisdiction) To: R9S (Residential-Single-family [Medium Density]) 1.9940 acres August 1, 2017