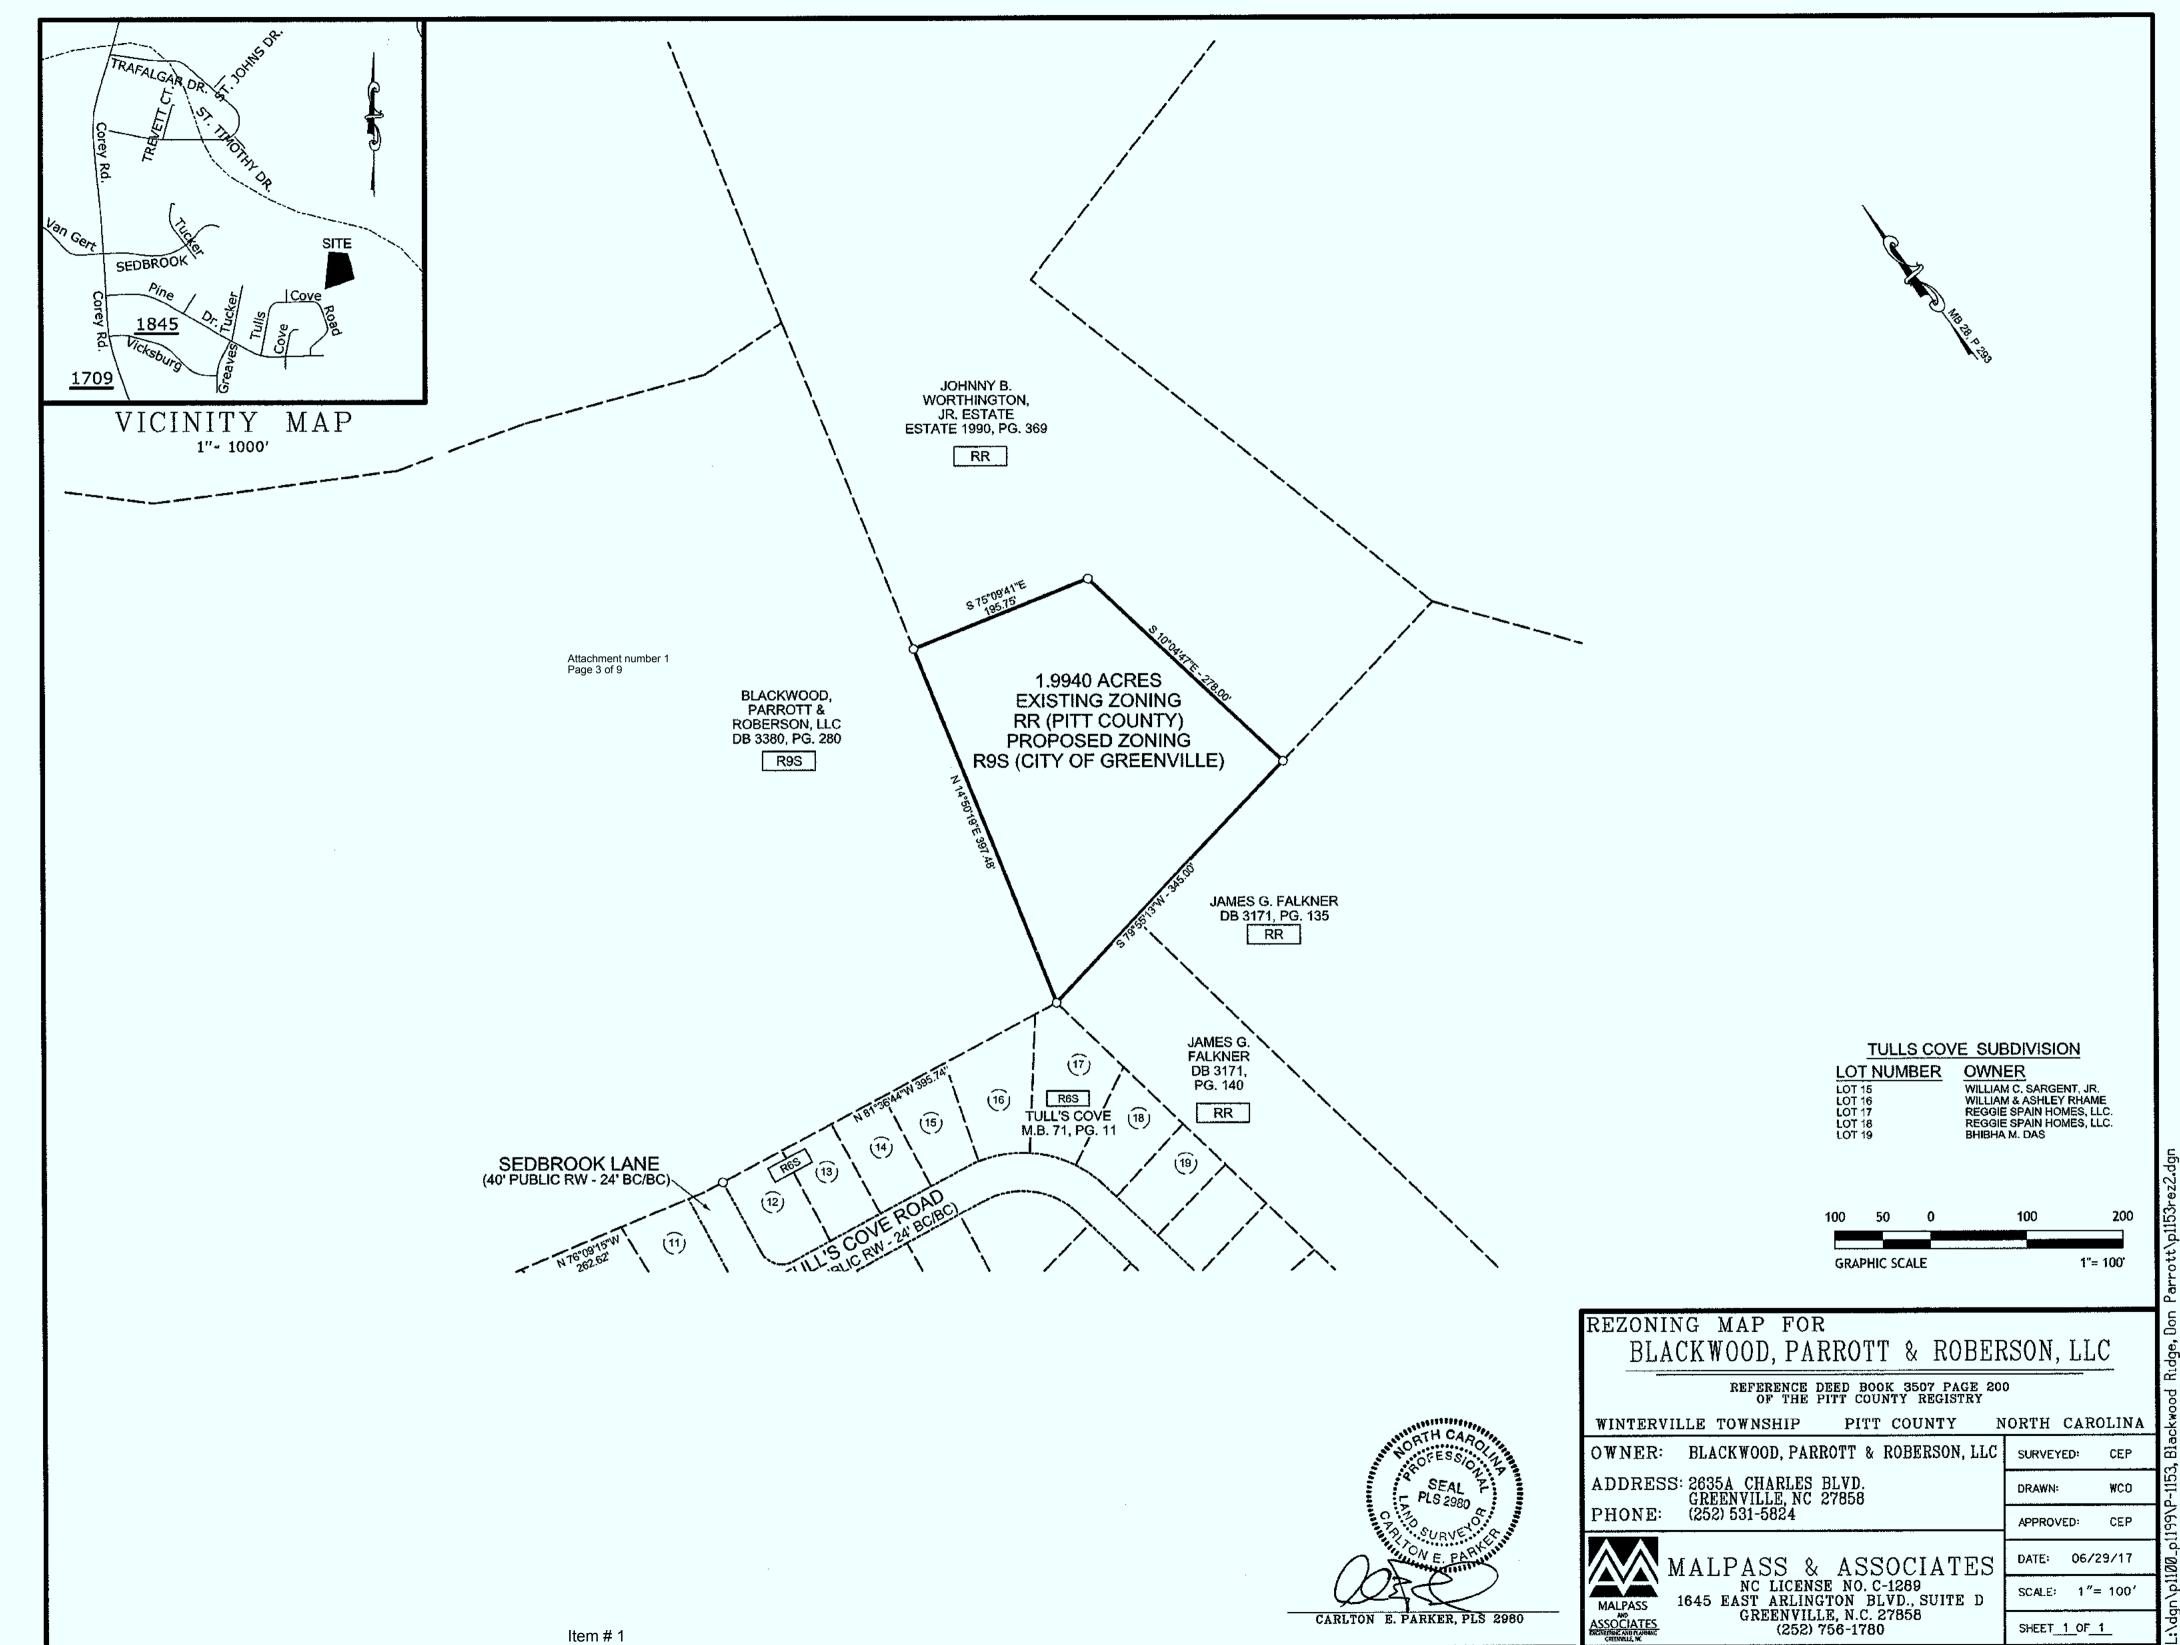

## **REZONINGS**

- 1. Ordinance requested by Blackwood, Parrott & Roberson, LLC to rezone 1.9940 acres located east of Corey Road and adjacent to Blackwood Ridge Subdivision from RR (Rural Residential Pitt County's Jurisdiction) to R9S (Residential-Single-family [Medium Density]).
- 2. Ordinance requested by East Carolina University to rezone 3.5+/- acres located along the northern right-of-way of East 10th Street between Evans Street and Cotanche Street from CDF (Downtown Commercial Fringe) to OR (Office-Residential [High Density Multi-family]).
- 3. Ordinance requested by Glenn Arthur, LLC to rezone 4.054 total acres located along the northern right-of-way of East 14<sup>th</sup> Street between Charles Boulevard and Cotanche Street from CDF (Downtown Commercial Fringe) and CN (Neighborhood Commercial) to CDF-UC (Downtown Commercial Fringe Urban Core Overlay).

## **Title of Item:**

Ordinance requested by Blackwood, Parrott & Roberson, LLC to rezone 1.9940 acres located east of Corey Road and adjacent to Blackwood Ridge Subdivision from RR (Rural Residential – Pitt County's Jurisdiction) to R9S (Residential-Single-family [Medium Density]).

## **Explanation:**

**Abstract:** The City has received a request from Blackwood, Parrott & Roberson, LLC to rezone 1.9940 acres located east of Corey Road and adjacent to Blackwood Ridge Subdivision from RR (Rural Residential – Pitt County's Jurisdiction) to R9S (Residential-Single-family [Medium Density]).

#### **Surrounding Land Uses and Zoning:**

North: RR - Farmland South: RR - Farmland East: RR - Woodland

West: R9S - Blackwood Ridge Subdivision

Viewing Attachments Requires Adobe Acrobat. Click here to download.

Attachments / click to download

Attachments

Blackwood, Parrott and Roberson, LLC

From: RR (Rural Residential - Pitt County's Jurisdiction)

To: R9S (Residential-Single-family [Medium Density])

1.9940 acres August 1, 2017

Blackwood, Parrott and Roberson, LLC From: RR (Rural Residential - Pitt County's Jurisdiction) To: R9S (Residential-Single-family [Medium Density]) 1.9940 acres August 1, 2017

### REZONING THOROUGHFARE/TRAFFIC VOLUME REPORT

Case No: 17-14

Applicant: Blackwood, Parrott & Roberson, LLC

Attachment number 1 Page 4 of 9

**Property Information** 

Current Zoning:

RR (Rural Residential - Pitt County Jurisdiction)

Proposed Zoning:

R9S (Residential-Single-Family [Medium Density])

Current Acreage:

1.9940 acres

Location:

Back of Tull's Cove neighborhood

Points of Access:

Corey Rd