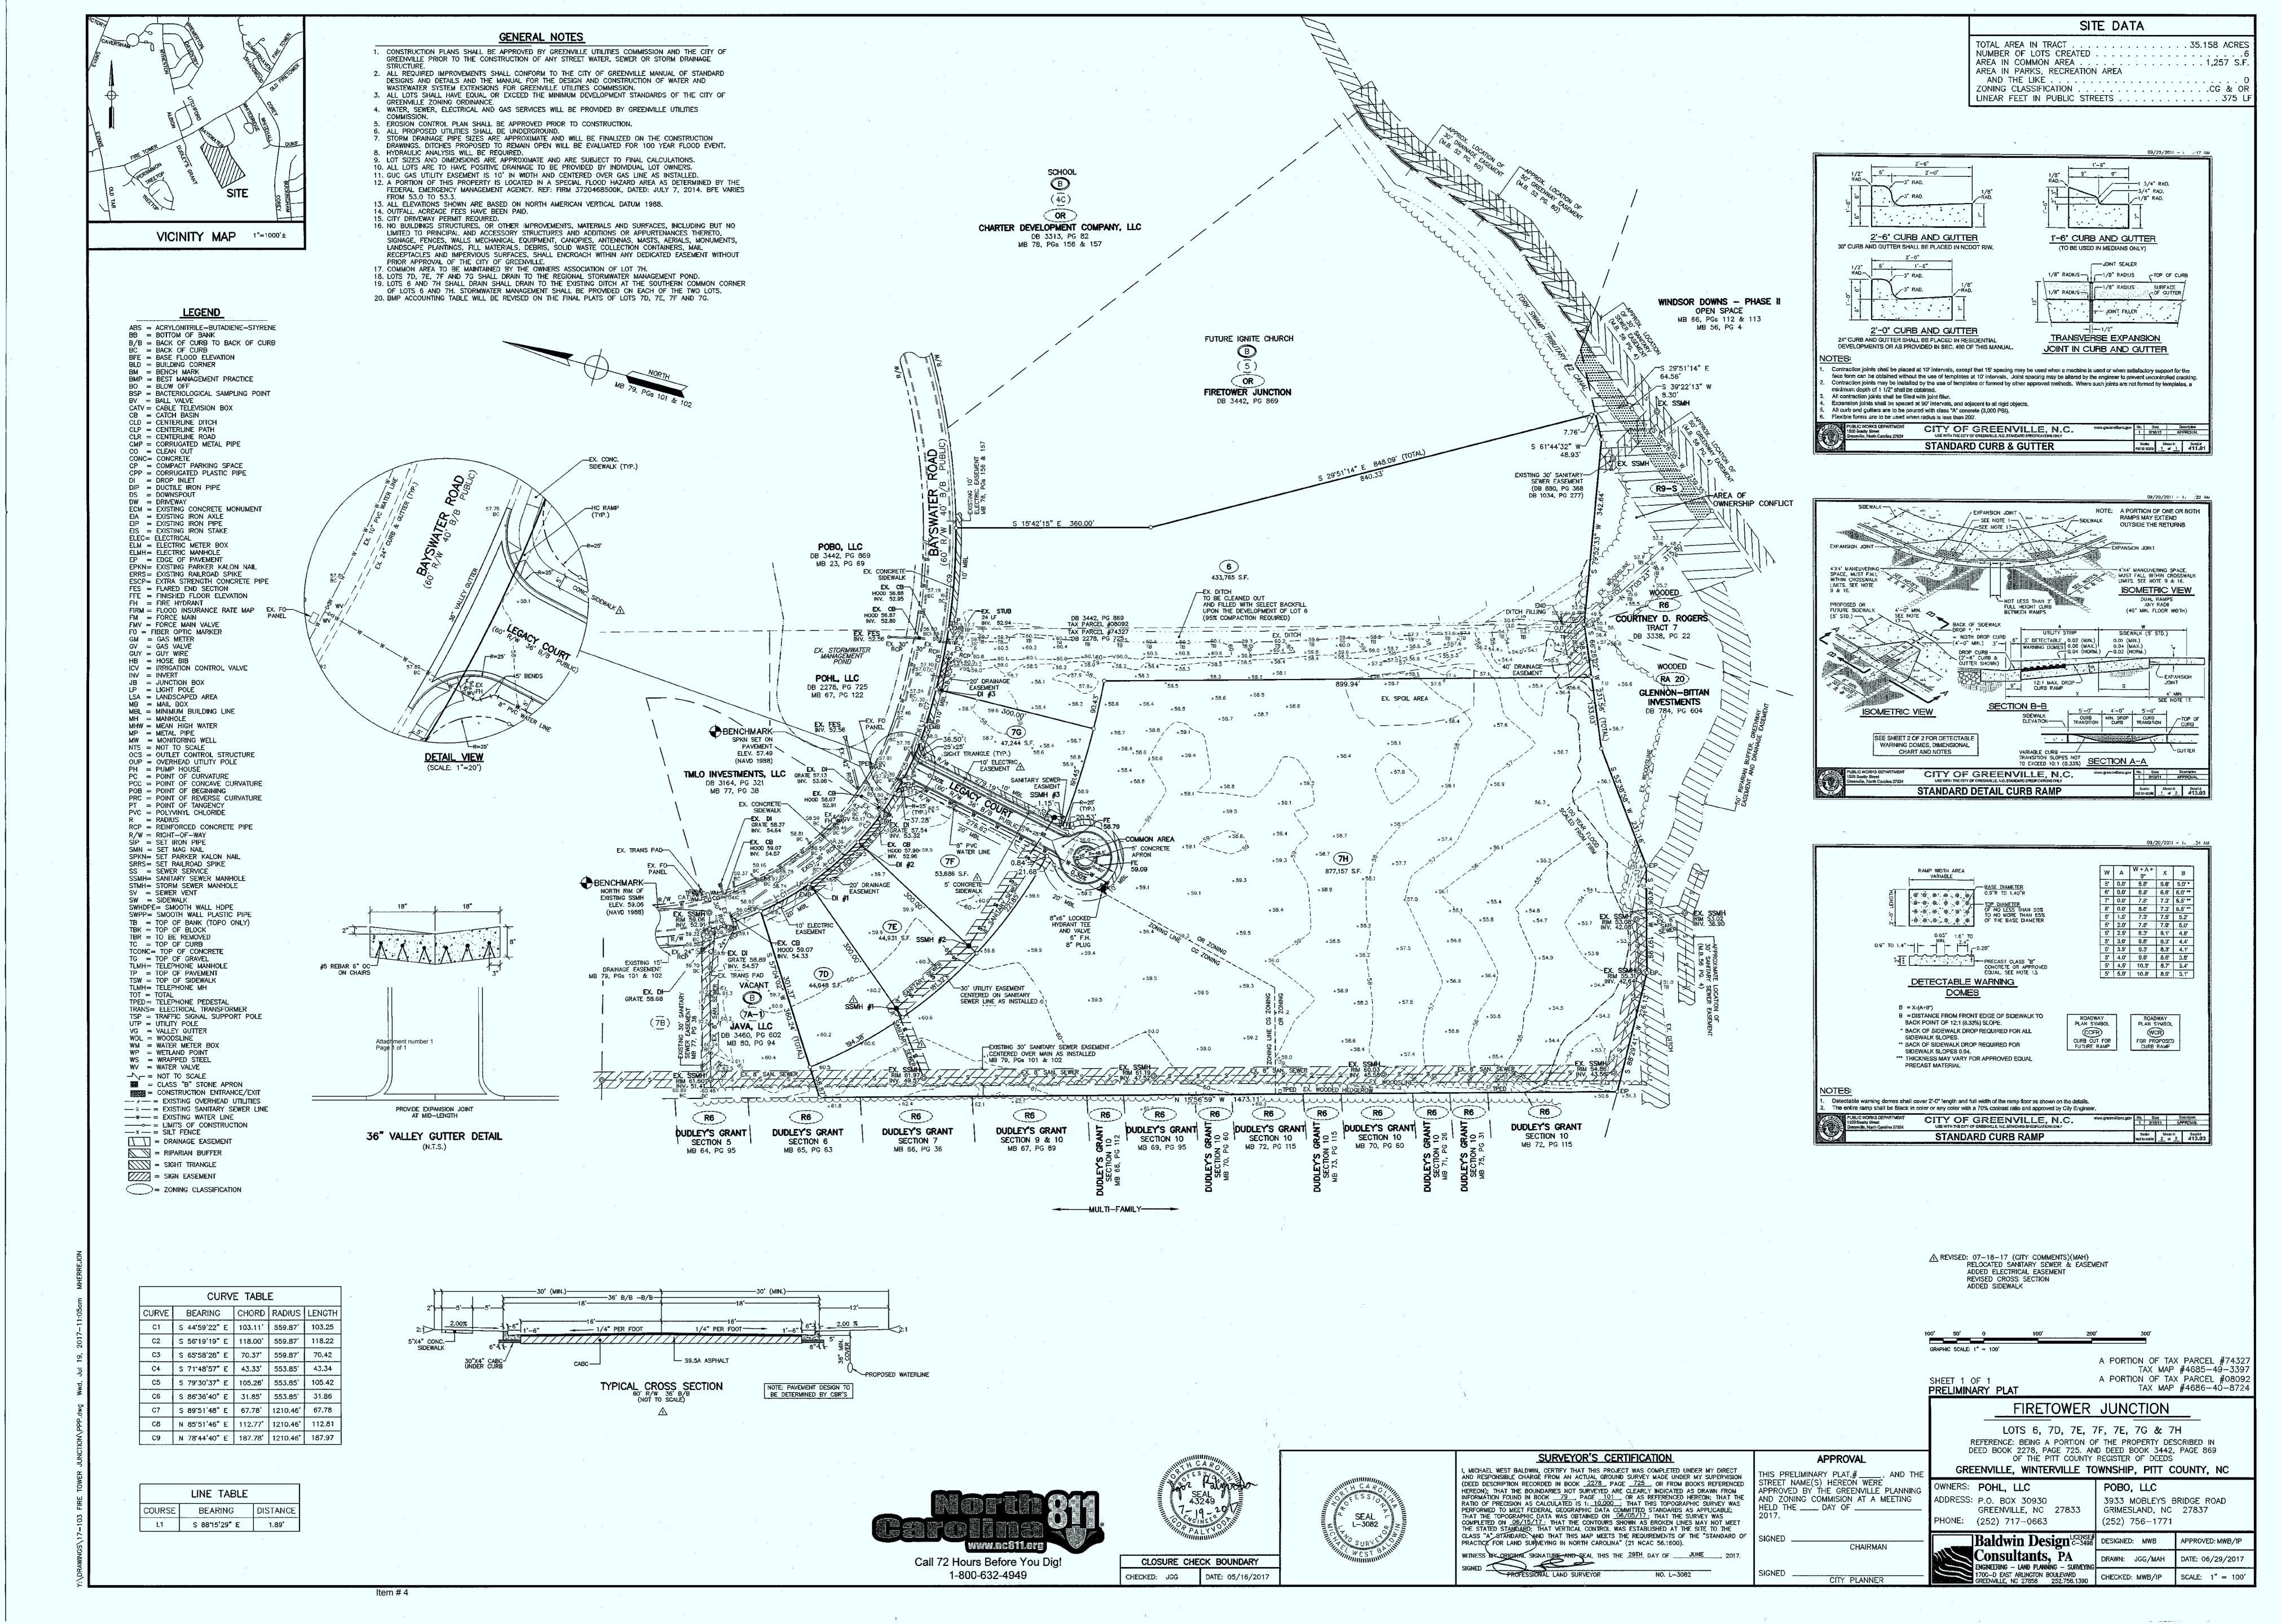

#### PRELIMINARY PLATS

4. Request by POHL, LLC and POBO, LLC for a preliminary plat entitled, "Firetower Junction, Lots 6 & 7", located south of Bayswater Road and east of Dudley's Grant Townhomes. The subject property is further identified as a portion of Tax Parcels 74327 and 08092. The

proposed plat consists of 6 lots totaling 35.158 acres.

5. Request by Judson Blount for a preliminary plat entitled, "The Drake", located west of Evans Street and south of Willoughby Park Condominiums. The subject property is further identified as Tax Parcel 01621. The proposed plat consists of 3 lots totaling 12.22 acres.

Ms. Gooby delineated the property. It is located in the southern section of the City, south of Fire Tower Road along Bayswater Road and adjacent to Dudley's Grant Townhomes. The property is included on the approved preliminary plat for Fire Tower Junction. There is a variety of uses in this area, such as a charter school, a veterinary clinic and a work-out facility. This request is from commercial to multi-family. In this location, the types of commercial would tend to be low-traffic generators. Compared to the proposed multi-family, the request could generate a net increase of 532 trips per day. There is a neighborhood activity center in this area. In 2016, this area was rezoned to its current zoning pattern. Under the current zoning, the site could accommodate 43,560 square feet of commercial space. Under the proposed zoning, the site could

accommodate 60-70 multi-family units. The Future Land Use and Character Map recommends commercial south of Fire Tower Road between Fork Swamp Canal and Dudley's Grant Townhomes transitioning to office/institutional (OI). The proposed zoning allows office and multi-family uses. In staff's opinion, the request is in general compliance with <u>Horizons 2026:</u> <u>Greenville's Community Plan</u> and the Future Land Use and Character Plan Map.