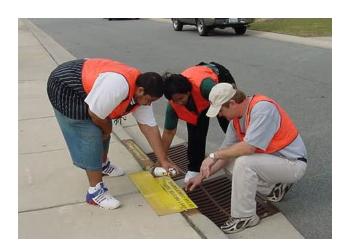

# Public Involvement and Participation

- Stenciling Program
- Adopt-a-Street
- Surveys
- SWAC
- EAC Grant