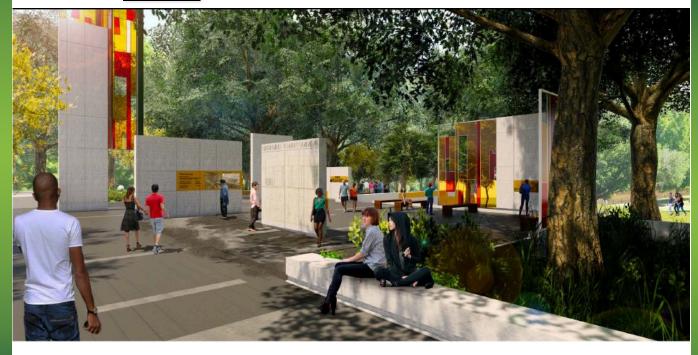

## <u>Community Gallery – West</u> <u>View</u>

Find yourself in good company\*

#### Section Elevations

- Glass feature wall elevation patterns are derived from the neighborhood's original urban form.
- Existing trees are maintained, creating a mature natural backdrop to the gateway.
- Sustainable strategies are implemented, including the use of a native plant palette, regionally sourced materials, and localized stormwater management.

SECTION A - looking east

SECTION B - looking west

- 1 Gateway Tower
- 2 Community Gallery
- 3 Faith Gallery
- 4 Remembrance Gallery
- 5 Reflective Terrace + Native Plant Mix
- 6 Ramp to Park Trails
- 7 Existing Trees Protected + Maintained
- 8 Streetscape + Stormwater Treatment