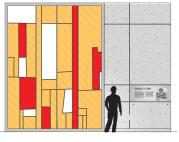

## Interpretive Wall Design

SECTION A - looking east

SECTION B - looking west

- 1 Gateway Tower
- 2 Community Gallery
- 3 Faith Gallery
- 4 Remembrance Gallery
- 5 Reflective Terrace + Native Plant Mix
- 6 Ramp to Park Trails
- 7 Existing Trees Protected + Maintained
- 8 Streetscape + Stormwater Treatment

Find yourself in good company®

NORTH CAROLINA

Find yourself in good company®

1 FAITH - WALL H SOUTH

PAITH - WALL H SOUTH - DETAIL

3/4"=1"-0"

3 FAITH - WALL J NORTH

FAITH - WALL J NORTH - DETAIL