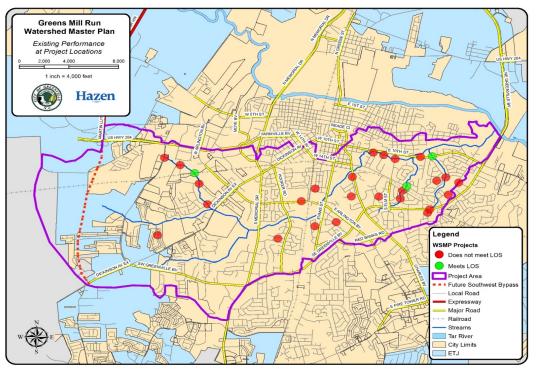

## How do we optimize our revenue?

Citywide Watershed Master Plans

## Modeling

- Model results show existing and future level of service (LOS)
- Results for existing LOS validated against data collected in public outreach efforts
- Future build-out conditions based on City and County zoning, land use plans, and feedback from City Planning

### **Results from WSMP**

- Asset inventory
- Prioritized list of Capital Projects
- Recommendations for development regulations (10 vs. 25 year)
- Assessment of stream health and water quality on impaired streams