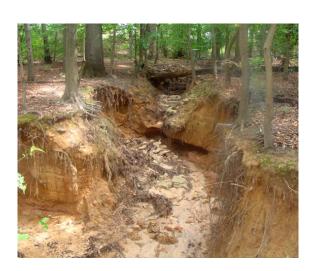

### **Greens Mill Run - Existing**

#### **GMR North Fork**

- 3 issues: flow volume, water backing up, structural dimensions
- Railroad culverts back up water on Spring Forest
- Cannot improve LOS without imp. at RR and downstream
- RR improved can release water downstream
- Increased flows downstream:
  - Must be accounted for in improvement designs
  - Will result in increased WSE which must be mitigated with channel improvement