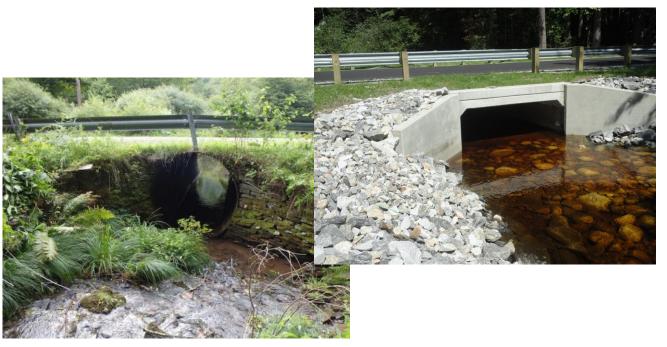

y

Secondary (Red line)

Typically closed systems, carries water out of neighborhoods to primary system





### **Greens Mill Run - Existing**





#### **GMR North Fork**

- 3 issues: flow volume, water backing up, structural dimensions
- Railroad culverts back up water on Spring Forest
- Cannot improve LOS without imp. at RR and downstream
- RR improved can release water downstream
- Increased flows downstream:
  - Must be accounted for in improvement designs
  - Will result in increased WSE which must be mitigated with channel improvement



#### **GMR North Fork**

- Norfolk Southern RR
  - No LOS violation
  - Cost \$1.4M
- Spring Forest Rd (DS)
  - Cost \$2.3M
- Ellsworth Drive
  - Cost \$1.9M
- Floodplain Benching
  - Mitigate increased WSE
  - Cost \$1.4M



TOTAL COST: \$8.1M





**Culvert/Bridge Improvements** 



#### Floodplain Storage/Benching









**Closed System Improvements** 





#### **Detention**





## Recommendations

## **Stream Stabilization**







## **Prioritization**

- Projects within each watershed prioritized based on 9 categories
- Four prioritization lists for each watershed created based on project type
- Primary flood control projects may be grouped based on dependency on other projects
- Prioritization consistent across watersheds to create Citywide Prioritization lists



### **Prioritization**

Prioritization can be adjusted for numerous reasons:

- Development
- Failures
- Funding (MOAs, grants, loans, etc.)





## **Summary of Annual Needs**

```
Replace Existing Storm Sewer
($300M/50YRS) $6M
Capital Improvements
($ 150M/25YR