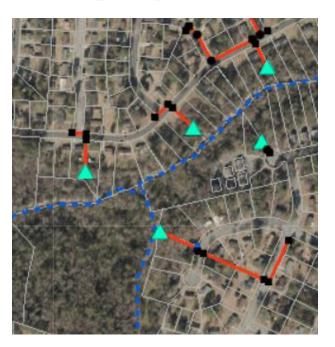

#### **Primary/Secondary systems**

Primary (Blue line)

Typically open channel, carries water out of City

Secondary (Red line)

Typically closed systems, carries water out of neighborhoods to primary system

### **Greens Mill Run - Existing**