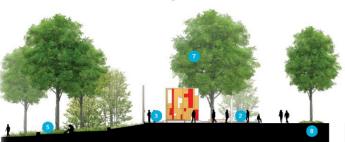

#### Section Elevations

- Glass feature wall elevation patterns are derived from the neighborhood's original urban form.
- Existing trees are maintained, creating a mature natural backdrop to the gateway.
- Sustainable strategies are implemented, including the use of a native plant palette, regionally sourced materials, and localized stormwater management.

SECTION A - looking east

SECTION B - looking west

- 1 Gateway Tower
- 2 Community Gallery
- 3 Faith Gallery
- 4 Remembrance Gallery
- 5 Reflective Terrace + Native Plant Mix
- 6 Ramp to Park Trails
- 7 Existing Trees Protected + Maintained
- 8 Streetscape + Stormwater Treatment