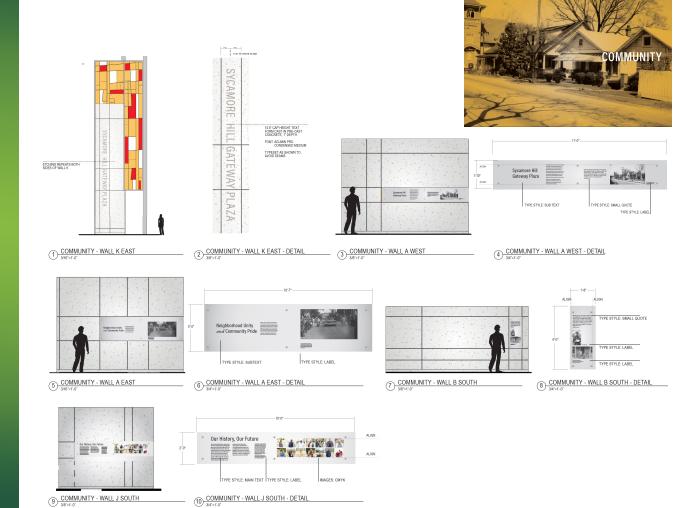

## Interpretive Wall Design

#### Section Elevations

- Glass feature wall elevation patterns are derived from the neighborhood's original urban form.
- Existing trees are maintained, creating a mature natural backdrop to the gateway.
- Sustainable strategies are implemented, including the use of a native plant palette, regionally sourced materials, and localized stormwater management.

SECTION A - looking east

SECTION B - looking west

- 1 Gateway Tower
- 2 Community Gallery
- 3 Faith Gallery
- 4 Remembrance Gallery
- 5 Reflective Terrace + Native Plant Mix
- 6 Ramp to Park Trails
- 7 Existing Trees Protected + Maintained
- 8 Streetscape + Stormwater Treatment