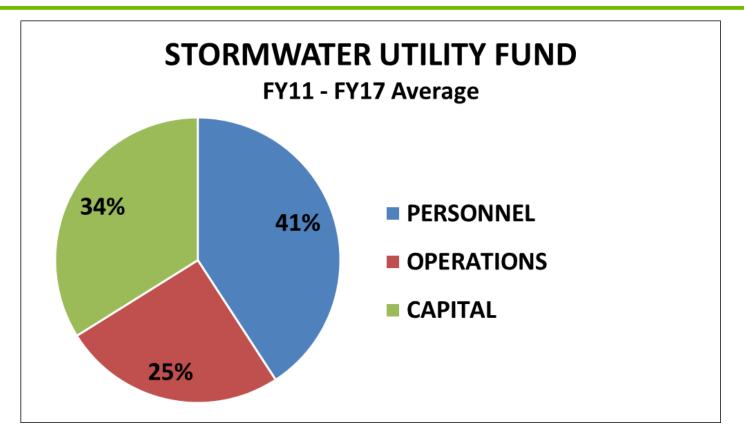

## **Stormwater Utility Fund**

Intent of Fund

"SEC. 8-3-3(A) There is hereby established a stormwater management utility...which shall provide for the management, protection, control, regulation, use and enhancement of stormwater and drainage systems."

The fee was implemented July 2003

## **Equivalent Rate Unit**

- ERU = 2,000 sq ft impervious area
- Includes roof, driveway, patios, etc.
- Not based on heated square feet

## **Utility Rate**

- Utility is billed by GUC on all electric accounts
- Approximately 40,400 accounts (103,000 ERUs)
- Rate of \$5.35 per ERU
- Projected revenue of \$6.1 M for FY 2019

#### **Street Maintenance**

Open Channel (1 FTE/15 miles)

- Maintain Flow
- Inspect/Maintain Streambank
   Projects

Closed System (1 FTE/55 Miles)

- Pipe Cleaning
- Basin Cleaning
- System Repairs
- Camera