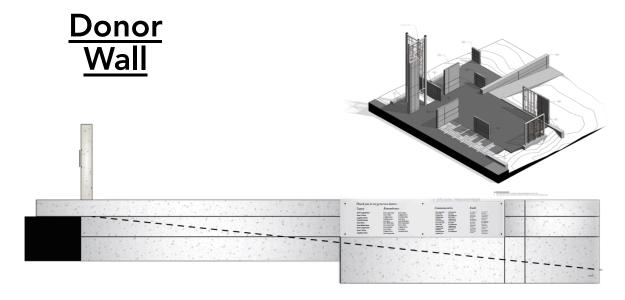

## Interpretive Wall Design

#### Section Elevations

- Glass feature wall elevation patterns are derived from the neighborhood's original urban form.
- Existing trees are maintained, creating a mature natural backdrop to the gateway.
- Sustainable strategies are implemented, including the use of a native plant palette, regionally sourced materials, and localized stormwater management.

SECTION A - looking east

SECTION B - looking west

- 1 Gateway Tower
- 2 Community Gallery
- 3 Faith Gallery
- 4 Remembrance Gallery
- 5 Reflective Terrace + Native Plant Mix
- 6 Ramp to Park Trails
- 7 Existing Trees Protected + Maintained
- 8 Streetscape + Stormwater Treatment