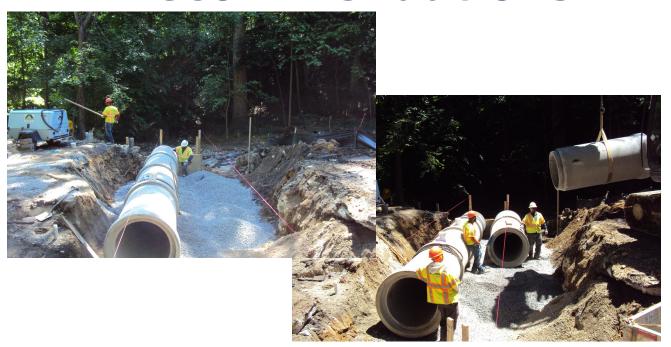

orhoods to primary system





### **Greens Mill Run - Existing**





#### **GMR North Fork**

- 3 issues: flow volume, water backing up, structural dimensions
- Railroad culverts back up water on Spring Forest
- Cannot improve LOS without imp. at RR and downstream
- RR improved can release water downstream
- Increased flows downstream:
  - Must be accounted for in improvement designs
  - Will result in increased WSE which must be mitigated with channel improvement



#### **GMR North Fork**

- Norfolk Southern RR
  - No LOS violation
  - Cost \$1.4M
- Spring Forest Rd (DS)
  - Cost \$2.3M
- Ellsworth Drive
  - Cost \$1.9M
- Floodplain Benching
  - Mitigate increased WSE
  - Cost \$1.4M



TOTAL COST: \$8.1M





**Culvert/Bridge Improvements** 



#### Floodplain Storage/Benching









**Closed System Improvements** 





#### **Detention**





## Recommendations

## **Stream Stabilization**







## **Prioritization**

- Projects within each watershed prioritized based on 9 categories
- Four prioritization lists for each watershed created based on project type
- Primary flood control projects may be grouped based on dependency on other projects
- Prioritization consistent across watersheds to create Citywide Prioritization lists



### **Prioritization**

Prioritization can be adjusted for numerous reasons:

- Development
- Failures
- Funding (MOAs, grants, loans, etc.)





## **Summary of Annual Needs**

```
Replace Existing Storm Sewer
($300M/50YRS) $6M
Capital Improvements
($ 150M/25YRS) $6M
Operational Costs $3M
```

Total \$15M/YR

Current Utility Revenue = \$