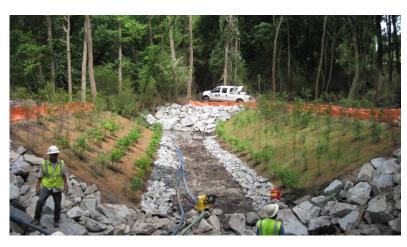

volume, water backing up, structural dimensions
- Railroad culverts back up water on Spring Forest
- Cannot improve LOS without imp. at RR and downstream
- RR improved can release water downstream
- Increased flows downstream:
  - Must be accounted for in improvement designs
  - Will result in increased WSE which must be mitigated with channel improvement



#### **GMR North Fork**

- Norfolk Southern RR
  - No LOS violation
  - Cost \$1.4M
- Spring Forest Rd (DS)
  - Cost \$2.3M
- Ellsworth Drive
  - Cost \$1.9M
- Floodplain Benching
  - Mitigate increased WSE
  - Cost \$1.4M



TOTAL COST: \$8.1M





**Culvert/Bridge Improvements** 



#### Floodplain Storage/Benching









**Closed System Improvements** 





#### **Detention**





## Recommendations

## **Stream Stabilization**







## **Prioritization**

- Projects within each watershed prioritized based on 9 categories
- Four prioritization lists for each watershed created based on project type
- Primary flood control projects may be grouped based on dependency on other projects
- Prioritization consistent across watersheds to create Citywide Prioritization lists



### **Prioritization**

Prioritization can be adjusted for numerous reasons:

- Development
- Failures
- Funding (MOAs, grants, loans, etc.)





## **Summary of Annual Needs**

```
Replace Existing Storm Sewer
($300M/50YRS) $6M
Capital Improvements
($ 150M/25YRS) $6M
Operational Costs $3M
```

Total \$15M/YR

Current Utility Revenue = \$6M/yr



### **Results from WSMP**

- Asset inventory
- Prioritized list of Capital Projects
- Recommendations f