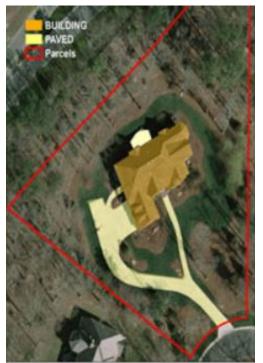

## **Equivalent Rate Unit**

- ERU = 2,000 sq ft impervious area
- Includes roof, driveway, patios, etc.
- Not based on heated square feet