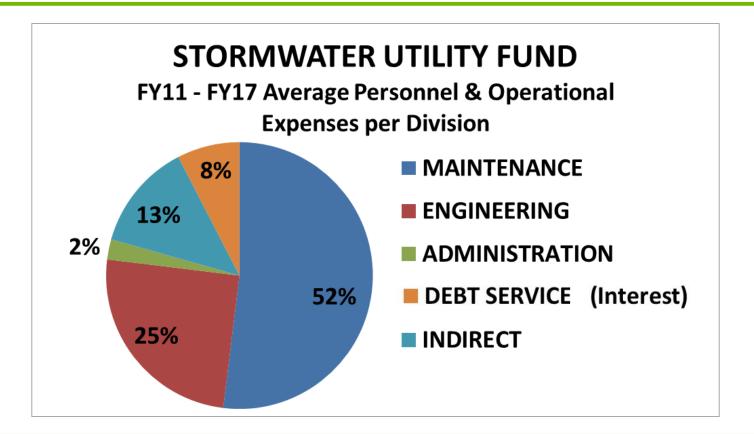

#### **Street Maintenance**

Open Channel (1 FTE/15 miles)

- Maintain Flow
- Inspect/Maintain Streambank
   Projects

Closed System (1 FTE/55 Miles)

- Pipe Cleaning
- Basin Cleaning
- System Repairs
- Camera

## **Engineering**

#### Manage Utility Billing

- Policy/Procedures
- Credits