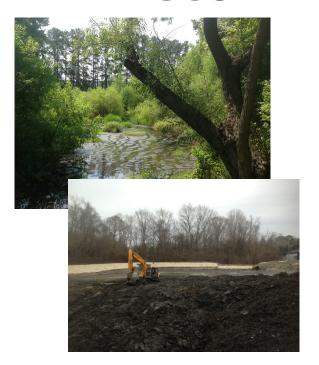

Greens Mill Run - Existing**





#### **GMR North Fork**

- 3 issues: flow volume, water backing up, structural dimensions
- Railroad culverts back up water on Spring Forest
- Cannot improve LOS without imp. at RR and downstream
- RR improved can release water downstream
- Increased flows downstream:
  - Must be accounted for in improvement designs
  - Will result in increased WSE which must be mitigated with channel improvement



#### **GMR North Fork**

- Norfolk Southern RR
  - No LOS violation
  - Cost \$1.4M
- Spring Forest Rd (DS)
  - Cost \$2.3M
- Ellsworth Drive
  - Cost \$1.9M
- Floodplain Benching
  - Mitigate increased WSE
  - Cost \$1.4M



TOTAL COST: \$8.1M





**Culvert/Bridge Improvements** 



#### Floodplain Storage/Benching









**Closed System Improvements** 





#### **Detention**





## Recommendations

## **Stream Stabilization**







## **Prioritization**

- Projects within each watershed prioritized based on 9 categories
- Four prioritization lists for each watershed created based on project type
- Primary flood control projects may be grouped based on dependency on other projects
- Prioritization consistent across watersheds to create Citywide Prioritization lists



### **Prioritization**

Prioritization can be adjusted for numerous reasons:

- Development
- Failures
- Funding (MOAs, grants, loans, etc.)





## **Summary of Annual Needs**

```
Replace Existing Storm Sewer
($300M/50YRS) $6M
Capital Improvements
($ 150M/25YRS) $6M
Operational Costs $3M
```

Total \$15M/YR

Current Utility Revenue = \$6M/yr



### **Results from WSMP**

-