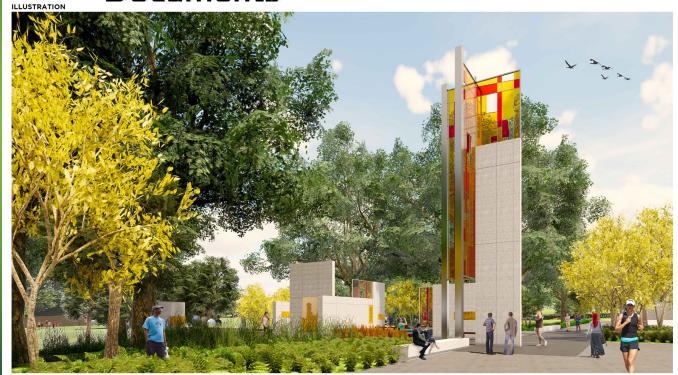

## Interpretive Wall Design

SECTION A - looking east

SECTION B - looking west

- 1 Gateway Tower
- 2 Community Gallery
- 3 Faith Gallery
- 4 Remembrance Gallery
- 5 Reflective Terrace + Native Plant Mix
- 6 Ramp to Park Trails
- 7 Existing Trees Protected + Maintained
- 8 Streetscape + Stormwater Treatment