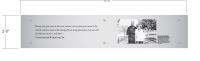

## Interpretive Wall Design

#### Section Elevations

- Glass feature wall elevation patterns are derived from the neighborhood's original urban form.
- Existing trees are maintained, creating a mature natural backdrop to the gateway.
- Sustainable strategies are implemented, including the use of a native plant palette, regionally sourced materials, and localized stormwater management.

SECTION A - looking east

SECTION B - looking west

- 1 Gateway Tower
- 2 Community Gallery
- 3 Faith Gallery
- 4 Remembrance Gallery
- 5 Reflective Terrace + Native Plant Mix
- 6 Ramp to Park Trails
- 7 Existing Trees Protected + Maintained
- 8 Streetscape + Stormwater Treatment