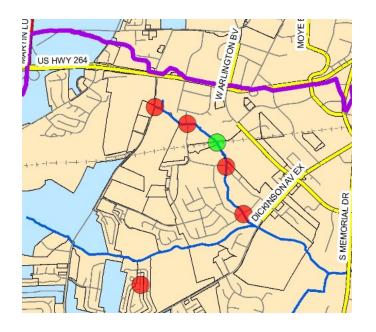

carries water out of City

Secondary (Red line)

Typically closed systems, carries water out of neighborhoods to primary system





### **Greens Mill Run - Existing**





#### **GMR North Fork**

- 3 issues: flow volume, water backing up, structural dimensions
- Railroad culverts back up water on Spring Forest
- Cannot improve LOS without imp. at RR and downstream
- RR improved can release water downstream
- Increased flows downstream:
  - Must be accounted for in improvement designs
  - Will result in increased WSE which must be mitigated with channel improvement



#### **GMR North Fork**

- Norfolk Southern RR
  - No LOS violation
  - Cost \$1.4M
- Spring Forest Rd (DS)
  - Cost \$2.3M
- Ellsworth Drive
  - Cost \$1.9M
- Floodplain Benching
  - Mitigate increased WSE
  - Cost \$1.4M



TOTAL COST: \$8.1M





**Culvert/Bridge Improvements** 



#### Floodplain Storage/Benching









**Closed System Improvements** 





#### **Detention**





## Recommendations

## **Stream Stabilization**







## **Prioritization**

- Projects within each watershed prioritized based on 9 categories
- Four prioritization lists for each watershed created based on project type
- Primary flood control projects may be grouped based on dependency on other projects
- Prioritization consistent across watersheds to create Citywide Prioritization lists



### **Prioritization**

Prioritization can be adjusted for numerous reasons:

- Development
- Failures
- Funding (MOAs, grants, loans, etc.)





## **Summary of Annual Needs**

```
Replace Existing Storm Sewer
($300M/50YRS) $6M
Capital I