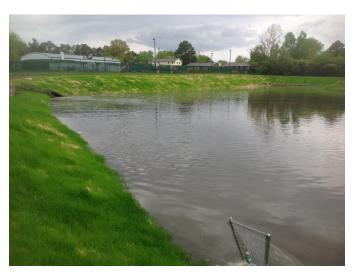

ting**





#### **GMR North Fork**

- 3 issues: flow volume, water backing up, structural dimensions
- Railroad culverts back up water on Spring Forest
- Cannot improve LOS without imp. at RR and downstream
- RR improved can release water downstream
- Increased flows downstream:
  - Must be accounted for in improvement designs
  - Will result in increased WSE which must be mitigated with channel improvement



#### **GMR North Fork**

- Norfolk Southern RR
  - No LOS violation
  - Cost \$1.4M
- Spring Forest Rd (DS)
  - Cost \$2.3M
- Ellsworth Drive
  - Cost \$1.9M
- Floodplain Benching
  - Mitigate increased WSE
  - Cost \$1.4M



TOTAL COST: \$8.1M





**Culvert/Bridge Improvements** 



#### Floodplain Storage/Benching









**Closed System Improvements** 





#### **Detention**





## Recommendations

## **Stream Stabilization**







## **Prioritization**

- Projects within each watershed prioritized based on 9 categories
- Four prioritization lists for each watershed created based on project type
- Primary flood control projects may be grouped based on dependency on other projects
- Prioritization consistent across watersheds to create Citywide Prioritization lists



### **Prioritization**

Prioritization can be adjusted for numerous reasons:

- Development
- Failures
- Funding (MOAs, grants, loans, etc.)





## **Summary of Annual Needs**

```
Replace Existing Storm Sewer
($300M/50YRS) $6M
Capital Improvements
($ 150M/25YRS) $6M
Operational Costs $3M
```

Total \$15M/YR

Current Utility Revenue = \$6M/yr



### **Results from WSMP**

- Asset inventory
- Pri