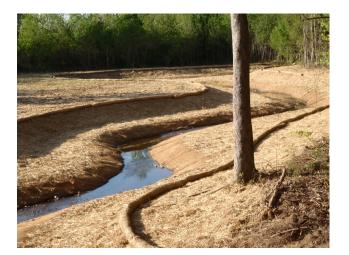

ighborhoods to primary system





### **Greens Mill Run - Existing**





#### **GMR North Fork**

- 3 issues: flow volume, water backing up, structural dimensions
- Railroad culverts back up water on Spring Forest
- Cannot improve LOS without imp. at RR and downstream
- RR improved can release water downstream
- Increased flows downstream:
  - Must be accounted for in improvement designs
  - Will result in increased WSE which must be mitigated with channel improvement



#### **GMR North Fork**

- Norfolk Southern RR
  - No LOS violation
  - Cost \$1.4M
- Spring Forest Rd (DS)
  - Cost \$2.3M
- Ellsworth Drive
  - Cost \$1.9M
- Floodplain Benching
  - Mitigate increased WSE
  - Cost \$1.4M



TOTAL COST: \$8.1M





**Culvert/Bridge Improvements** 



#### Floodplain Storage/Benching









**Closed System Improvements** 





#### **Detention**





## Recommendations

## **Stream Stabilization**







## **Prioritization**

- Projects within each watershed prioritized based on 9 categories
- Four prioritization lists for each watershed created based on project type
- Primary flood control projects may be grouped based on dependency on other projects
- Prioritization consistent across watersheds to create Citywide Prioritization lists



### **Prioritization**

Prioritization can be adjusted for numerous reasons:

- Development
- Failures
- Funding (MOAs, grants, loans, etc.)





## **Summary of Annual Needs**

```
Replace Existing Storm Sewer
($300M/50YRS) $6M
Capital Improvements
($ 150M/25YRS) $6M
Operational Costs $3M
```

Total \$15M/YR

Current Utility Revenue