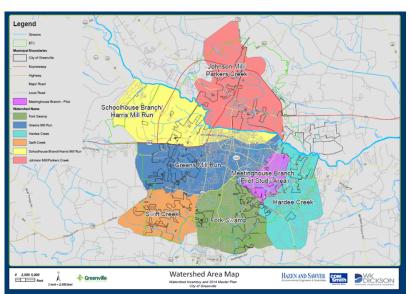

## How do we optimize our revenue?

Citywide Watershed Master Plans

## Modeling

- Model results show existing and future level of service (LOS)
- Results for existing LOS validated against data collected in public outreach efforts
- Future build-out conditions based on City and County zoning, land use plans, and feedback from City Planning

#### **Primary/Secondary systems**

Primary (Blue line)

Typically open channel, carries water out of City

Secondary (Red line)

Typically closed systems, carries water out of neighborhoods to primary system

### **Greens Mill Run - Existing**