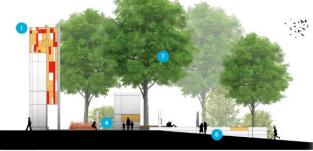

#### Section Elevations

- Glass feature wall elevation patterns are derived from the neighborhood's original urban form.
- Existing trees are maintained, creating a mature natural backdrop to the gateway.
- Sustainable strategies are implemented, including the use of a native plant palette, regionally sourced materials, and localized stormwater management.

SECTION A - looking east

SECTION B - looking west

- 1 Gateway Tower
- 2 Community Gallery
- 3 Faith Gallery
- 4 Remembrance Gallery
- 5 Reflective Terrace + Native Plant Mix
- 6 Ramp to Park Trails
- 7 Existing Trees Protected + Maintained
- 8 Streetscape + Stormwater Treatment