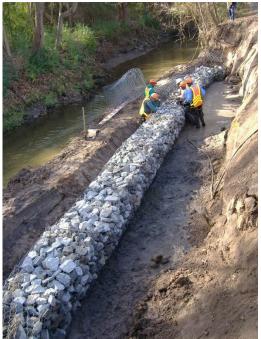

olume, water backing up, structural dimensions
- Railroad culverts back up water on Spring Forest
- Cannot improve LOS without imp. at RR and downstream
- RR improved can release water downstream
- Increased flows downstream:
  - Must be accounted for in improvement designs
  - Will result in increased WSE which must be mitigated with channel improvement



#### **GMR North Fork**

- Norfolk Southern RR
  - No LOS violation
  - Cost \$1.4M
- Spring Forest Rd (DS)
  - Cost \$2.3M
- Ellsworth Drive
  - Cost \$1.9M
- Floodplain Benching
  - Mitigate increased WSE
  - Cost \$1.4M



TOTAL COST: \$8.1M





**Culvert/Bridge Improvements** 



#### Floodplain Storage/Benching









**Closed System Improvements** 





#### **Detention**





## Recommendations

## **Stream Stabilization**







## **Prioritization**

- Projects within each watershed prioritized based on 9 categories
- Four prioritization lists for each watershed created based on project type
- Primary flood control projects may be grouped based on dependency on other projects
- Prioritization consistent across watersheds to create Citywide Prioritization lists



### **Prioritization**

Prioritization can be adjusted for numerous reasons:

- Development
- Failures
- Funding (MOAs, grants, loans, etc.)





## **Summary of Annual Needs**

```
Replace Existing Storm Sewer
($300M/50YRS) $6M
Capital Improvements
($ 150M/25YRS) $6M
Operational Costs $3M
```

Total \$15M/YR

Current Utility Revenue = \$6M/yr



### **Results from WSMP**

- Asset inventory
- Prioritized list of Capital Projects
- Recommendations for