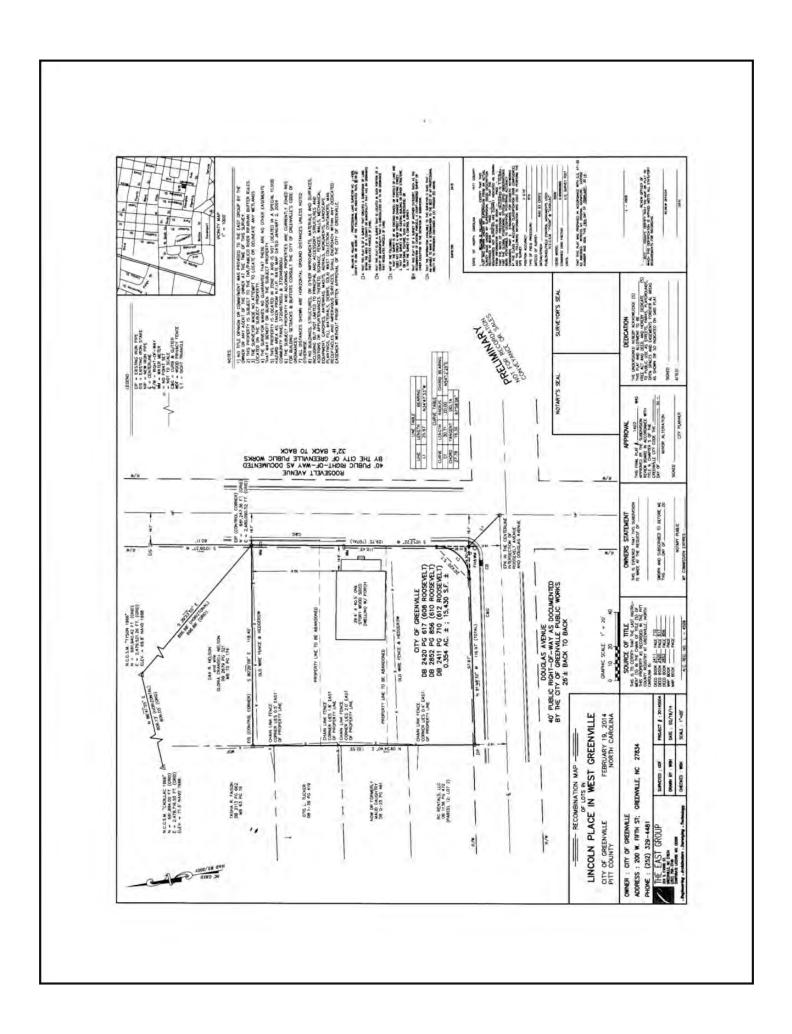

# **Public Hearings**

- 5. Ordinance to annex Savannah Place, Section 4, Phase 1 involving 4.928 acres located at the current terminus of Camille Drive
- 6. Ordinance to annex Langston West, Phase 11, Section 1 involving 11.1420 acres located at the current terminus of Birch Hollow Drive
- 7. Ordinance requested by Kenneth and Christine Lloyd, Sr. to rezone 0.3416 acres located along the eastern right-of-way of Watauga Avenue and 130+/- feet south of Farmville Boulevard from R6 (Residential [High Density Multi-family]) to CH (Heavy Commercial)
- 8. Ordinance requested by Bent Creek, LLC to rezone 2.002 acres located along the western right-of-way of Port Terminal Road and 750+/- feet north of East 10th Street from RA20 (Residential-Agricultural) to CH (Heavy Commercial)
- 9. Ordinance requested by ACP Holdings, LLC to rezone a total of 14.925 acres located at the current terminus of Allen Ridge Drive from R9S (Residential-Single-family [Medium Density]) and OR (Office-Residential [High Density Multi-family]) to R6A-RU (Residential [Medium Density])-Restricted Residential Overlay District and OR (Office-Residential [High Density Multi-family])
- 10. Resolution authorizing the sale of City-owned property located at 610 Roosevelt Avenue to Demetris Daniels