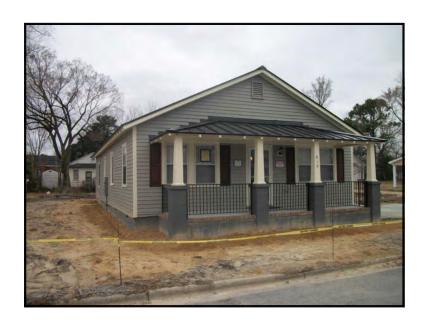

## Title of Item:

Ordinance to annex Savannah Place, Section 4, Phase 1 involving 4.928 acres located at the current terminus of Camille Drive

# **Explanation:**

**Abstract:** The City received a voluntary annexation petition to annex Savannah Place, Section 4, Phase 1, involving 4.928 acres located at the current terminus of Camille Drive. The subject area is currently undeveloped and is anticipated to yield 12 single-family residences.