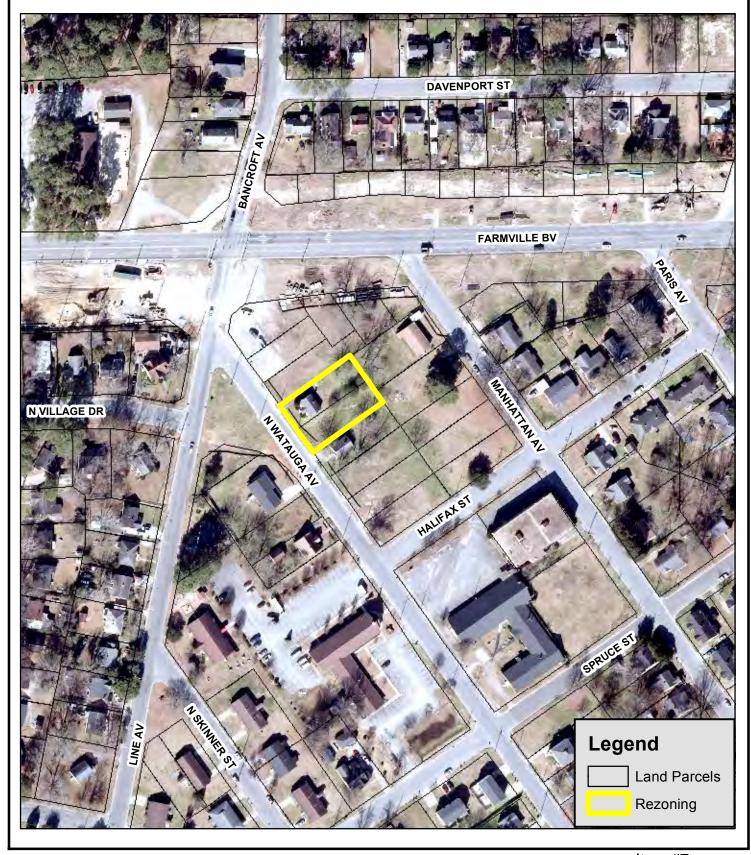

### Title of Item:

Ordinance requested by Kenneth and Christine Lloyd, Sr. to rezone 0.3416 acres located along the eastern right-of-way of Watauga Avenue and 130+/- feet south of Farmville Boulevard from R6 (Residential [High Density Multi-family]) to CH (Heavy Commercial)

### **Explanation:**

**Abstract:** The City has received a request from Kenneth and Christine Lloyd, Sr. to rezone 0.3416 acres located along the eastern right-of-way of Watauga Avenue and 130+/-feet south of Farmville Boulevard from R6 (Residential [High Density Multi-family]) to CH (Heavy Commercial).

## Kenneth and Christine Lloyd, Sr. Acres: 0.3416 From: R6 To: CH **December 19, 2018** R6S R6S **DAVENPORT ST** BANCROFT AV R6S CH **FARMVILLE BV** CH **■CH** R6 R6S NWATAUGA AL N VILLAGE DR R6 R6 HALFAXST R6 R6S SPRUCE ST R6 R6 Legend Land Parcels R6 Rezoning R6