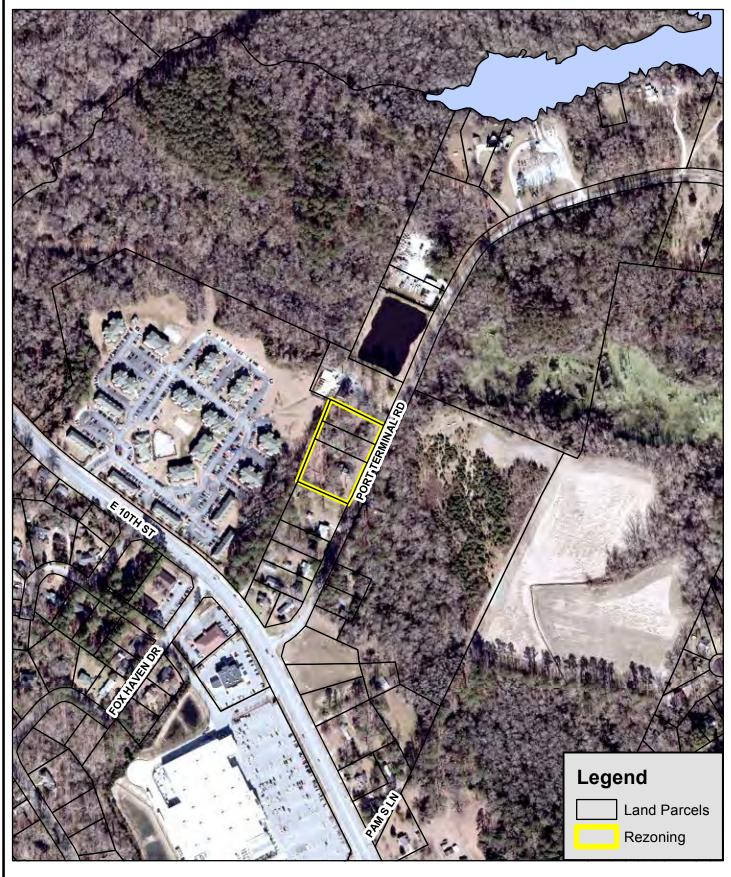

### Title of Item:

Ordinance requested by Kenneth and Christine Lloyd, Sr. to rezone 0.3416 acres located along the eastern right-of-way of Watauga Avenue and 130+/- feet south of Farmville Boulevard from R6 (Residential [High Density Multi-family]) to CH (Heavy Commercial)

### **Explanation:**

**Abstract:** The City has received a request from Kenneth and Christine Lloyd, Sr. to rezone 0.3416 acres located along the eastern right-of-way of Watauga Avenue and 130+/-feet south of Farmville Boulevard from R6 (Residential [High Density Multi-family]) to CH (Heavy Commercial).