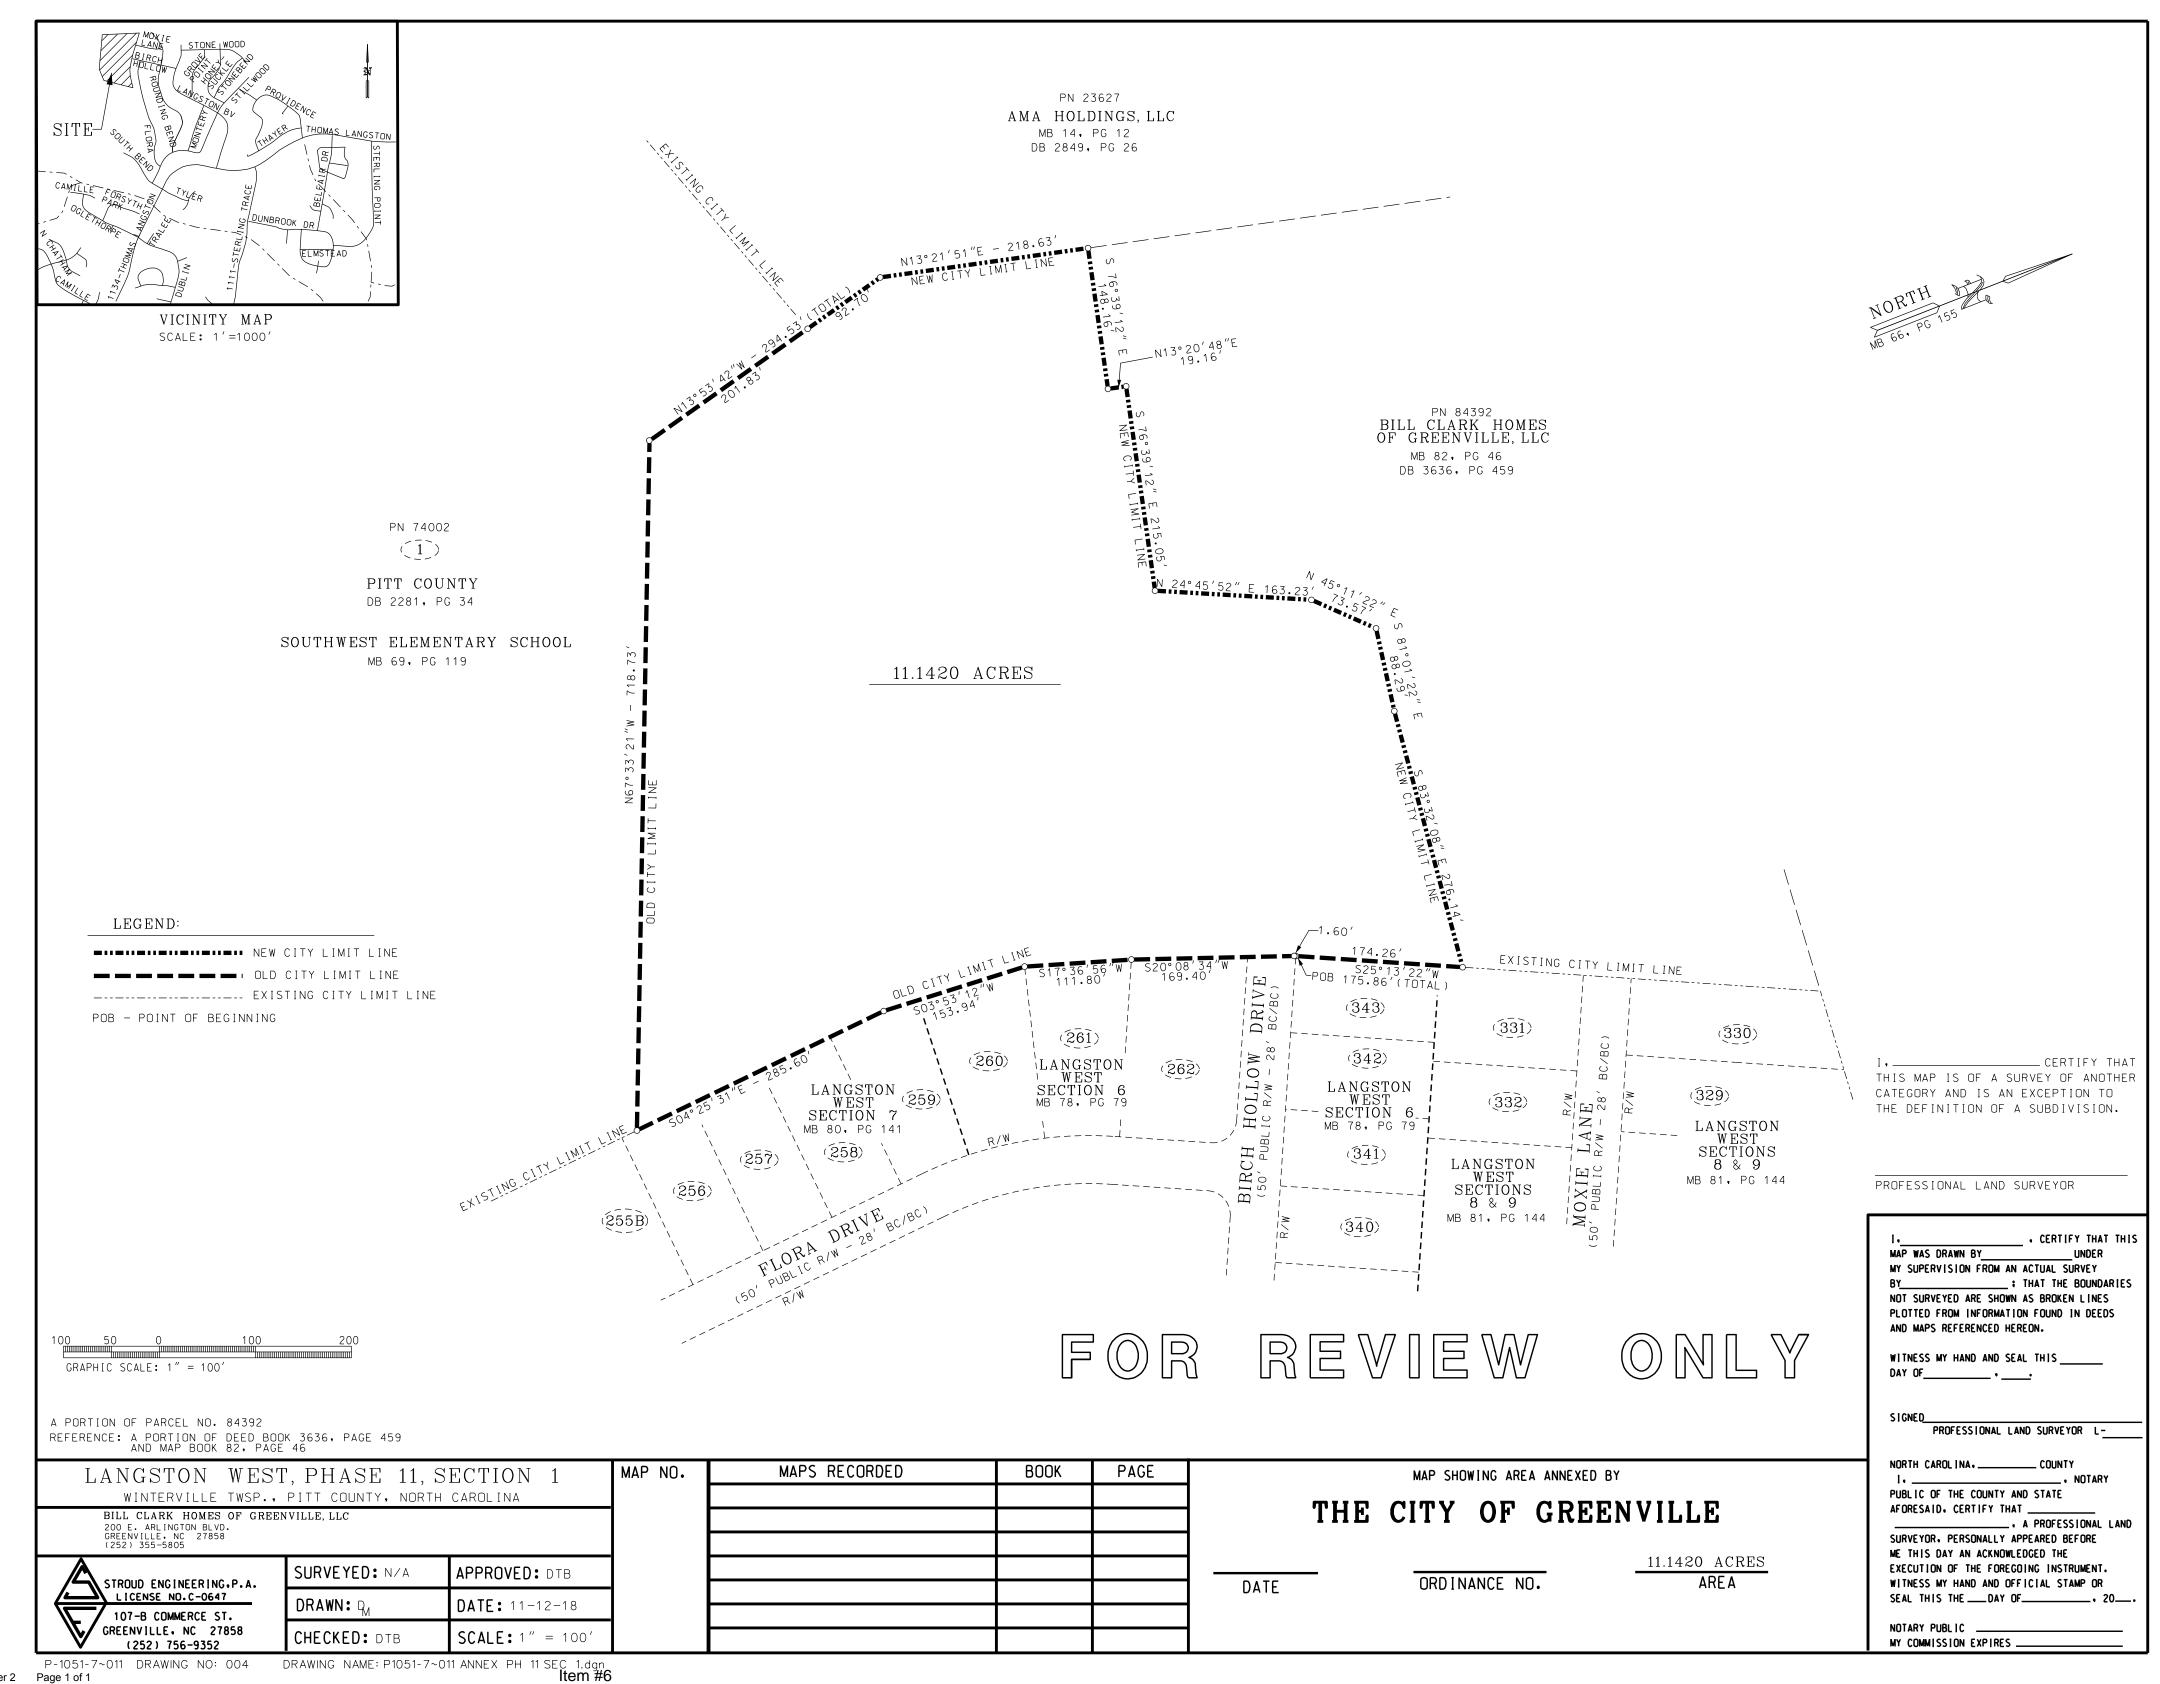

## Title of Item:

Ordinance to annex Langston West, Phase 11, Section 1 involving 11.1420 acres located at the current terminus of Birch Hollow Drive

# **Explanation:**

**Abstract:** The City received a voluntary annexation petition to annex Langston West, Phase 11, Section 1 involving 11.1420 acres located at the current terminus of Birch Hollow Drive. The subject area is currently undeveloped and is anticipated to yield 27 single-family residences.

TO WIT: Being all of that certain property as shown on the annexation map entitled "Langston

West, Phase 11, Section 1" involving 11.1420 acres as prepared by Stroud Engineering,

PA.

LOCATION: Lying and being situated in Winterville Township, Pitt County, North Carolina, located

at the current terminus of Birch Hollow Drive.

### GENERAL DESCRIPTION:

Lying and being in Winterville Township, Pitt County, North Carolina, lying northwest of NCSR 1134 (Thomas Langston Road) and being bounded on the north by Bill Clark Homes of Greenville, LLC (Deed Book 3636, Page 459), on the east by the following: Langston West, Sections 8 & 9 (Map Book 81, Page 144), Langston West, Section 6 (Map Book 78, Page 79), Langston West, Section 7 (Map Book 80, Page 141), on the south by Pitt County (Deed Book 2281, Page 34 and Map Book 69, Page 119 and on the west by AMA Holdings, LLC (Deed Book 2849, Page 26 and Map Book 14, Page 12) all of the Pitt County Registry.

Thence beginning at an existing iron pipe found on the northern right-of-way of Birch Hollow Drive, the southwest corner of Lot 343, Langston West, Section 6 (Map Book 78, Page 79), said existing iron pipe also shown on Map Book 82, Page 46 of the Pitt County Registry, the True Point of Beginning. Thence from the True Point of Beginning, leaving the northern right-of-way of Birch Hollow Drive and following the western boundary of the Langston West property the following calls: S 25°13'22" W a distance of 1.60 feet, thence S 20°08'34" W a distance of 169.40 feet, thence S 17°36'56" W a distance of 111.80 feet, thence S 03°53'12" W a distance of 153.94 feet, thence S 04°25'31" E a distance of 285.60 feet to a point in the western line of Lot 256, Langston West, Section 7 (Map Book 80, Page 141), the northeast corner of the Pitt County property as shown

in Map Book 69, Page 119, thence leaving the western line of Langston West and following the northern line of the Pitt County property N 67°33'21" W a distance of 718.73 feet to an existing iron pipe as shown in Map Book 82, Page 46, thence N 13°53'42" W a distance of 294.53 feet to a new iron stake set in a ditch, a corner to AMA Holdings, LLC (Deed Book 2849, Page 26), thence along the eastern line of AMA Holdings, LLC N 13°21'51" E a distance of 218.63 feet to a point, thence leaving the eastern boundary of AMA Holdings, LLC and following a new annexation boundary through the lands of Bill Clark Homes of Greenville, LLC the following calls: S 76°39'12" E a distance of 148.16 feet, thence N 13°20'48" E a distance of 19.16 feet, thence S 76°39'12" E a distance of 215.05 feet, thence N 24°45'52" E a distance of 163.23 feet, thence N 45°11'22" E a distance of 73.57 feet, thence S 81°01'22" E a distance of 88.29 feet, thence S 83°32'08" E a distance of 276.14 feet to a point in the western line of Lot 331, Langston West, Sections 8 & 9 (Map Book 81, Page 144), thence along the western boundary of the Langston West property S 25°13'22" W a distance of 174.26 feet to the True Point of Beginning. The above described parcel is a portion of Parcel Number 84392 as filed with the Pitt County Tax Assessor's Office and contains 11.1420 Acres.