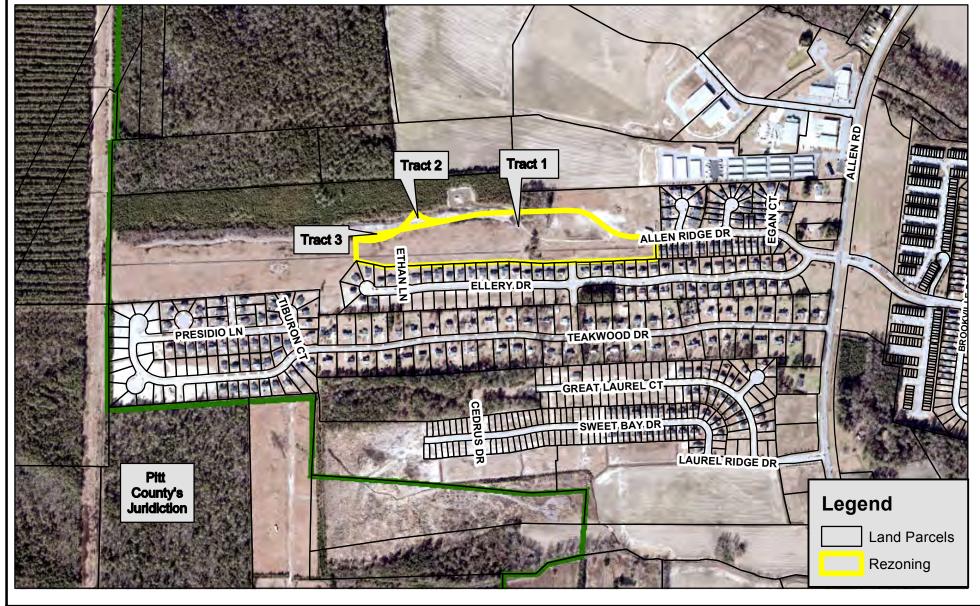

### Title of Item:

Ordinance requested by Kenneth and Christine Lloyd, Sr. to rezone 0.3416 acres located along the eastern right-of-way of Watauga Avenue and 130+/- feet south of Farmville Boulevard from R6 (Residential [High Density Multi-family]) to CH (Heavy Commercial)

### **Explanation:**

**Abstract:** The City has received a request from Kenneth and Christine Lloyd, Sr. to rezone 0.3416 acres located along the eastern right-of-way of Watauga Avenue and 130+/-feet south of Farmville Boulevard from R6 (Residential [High Density Multi-family]) to CH (Heavy Commercial).