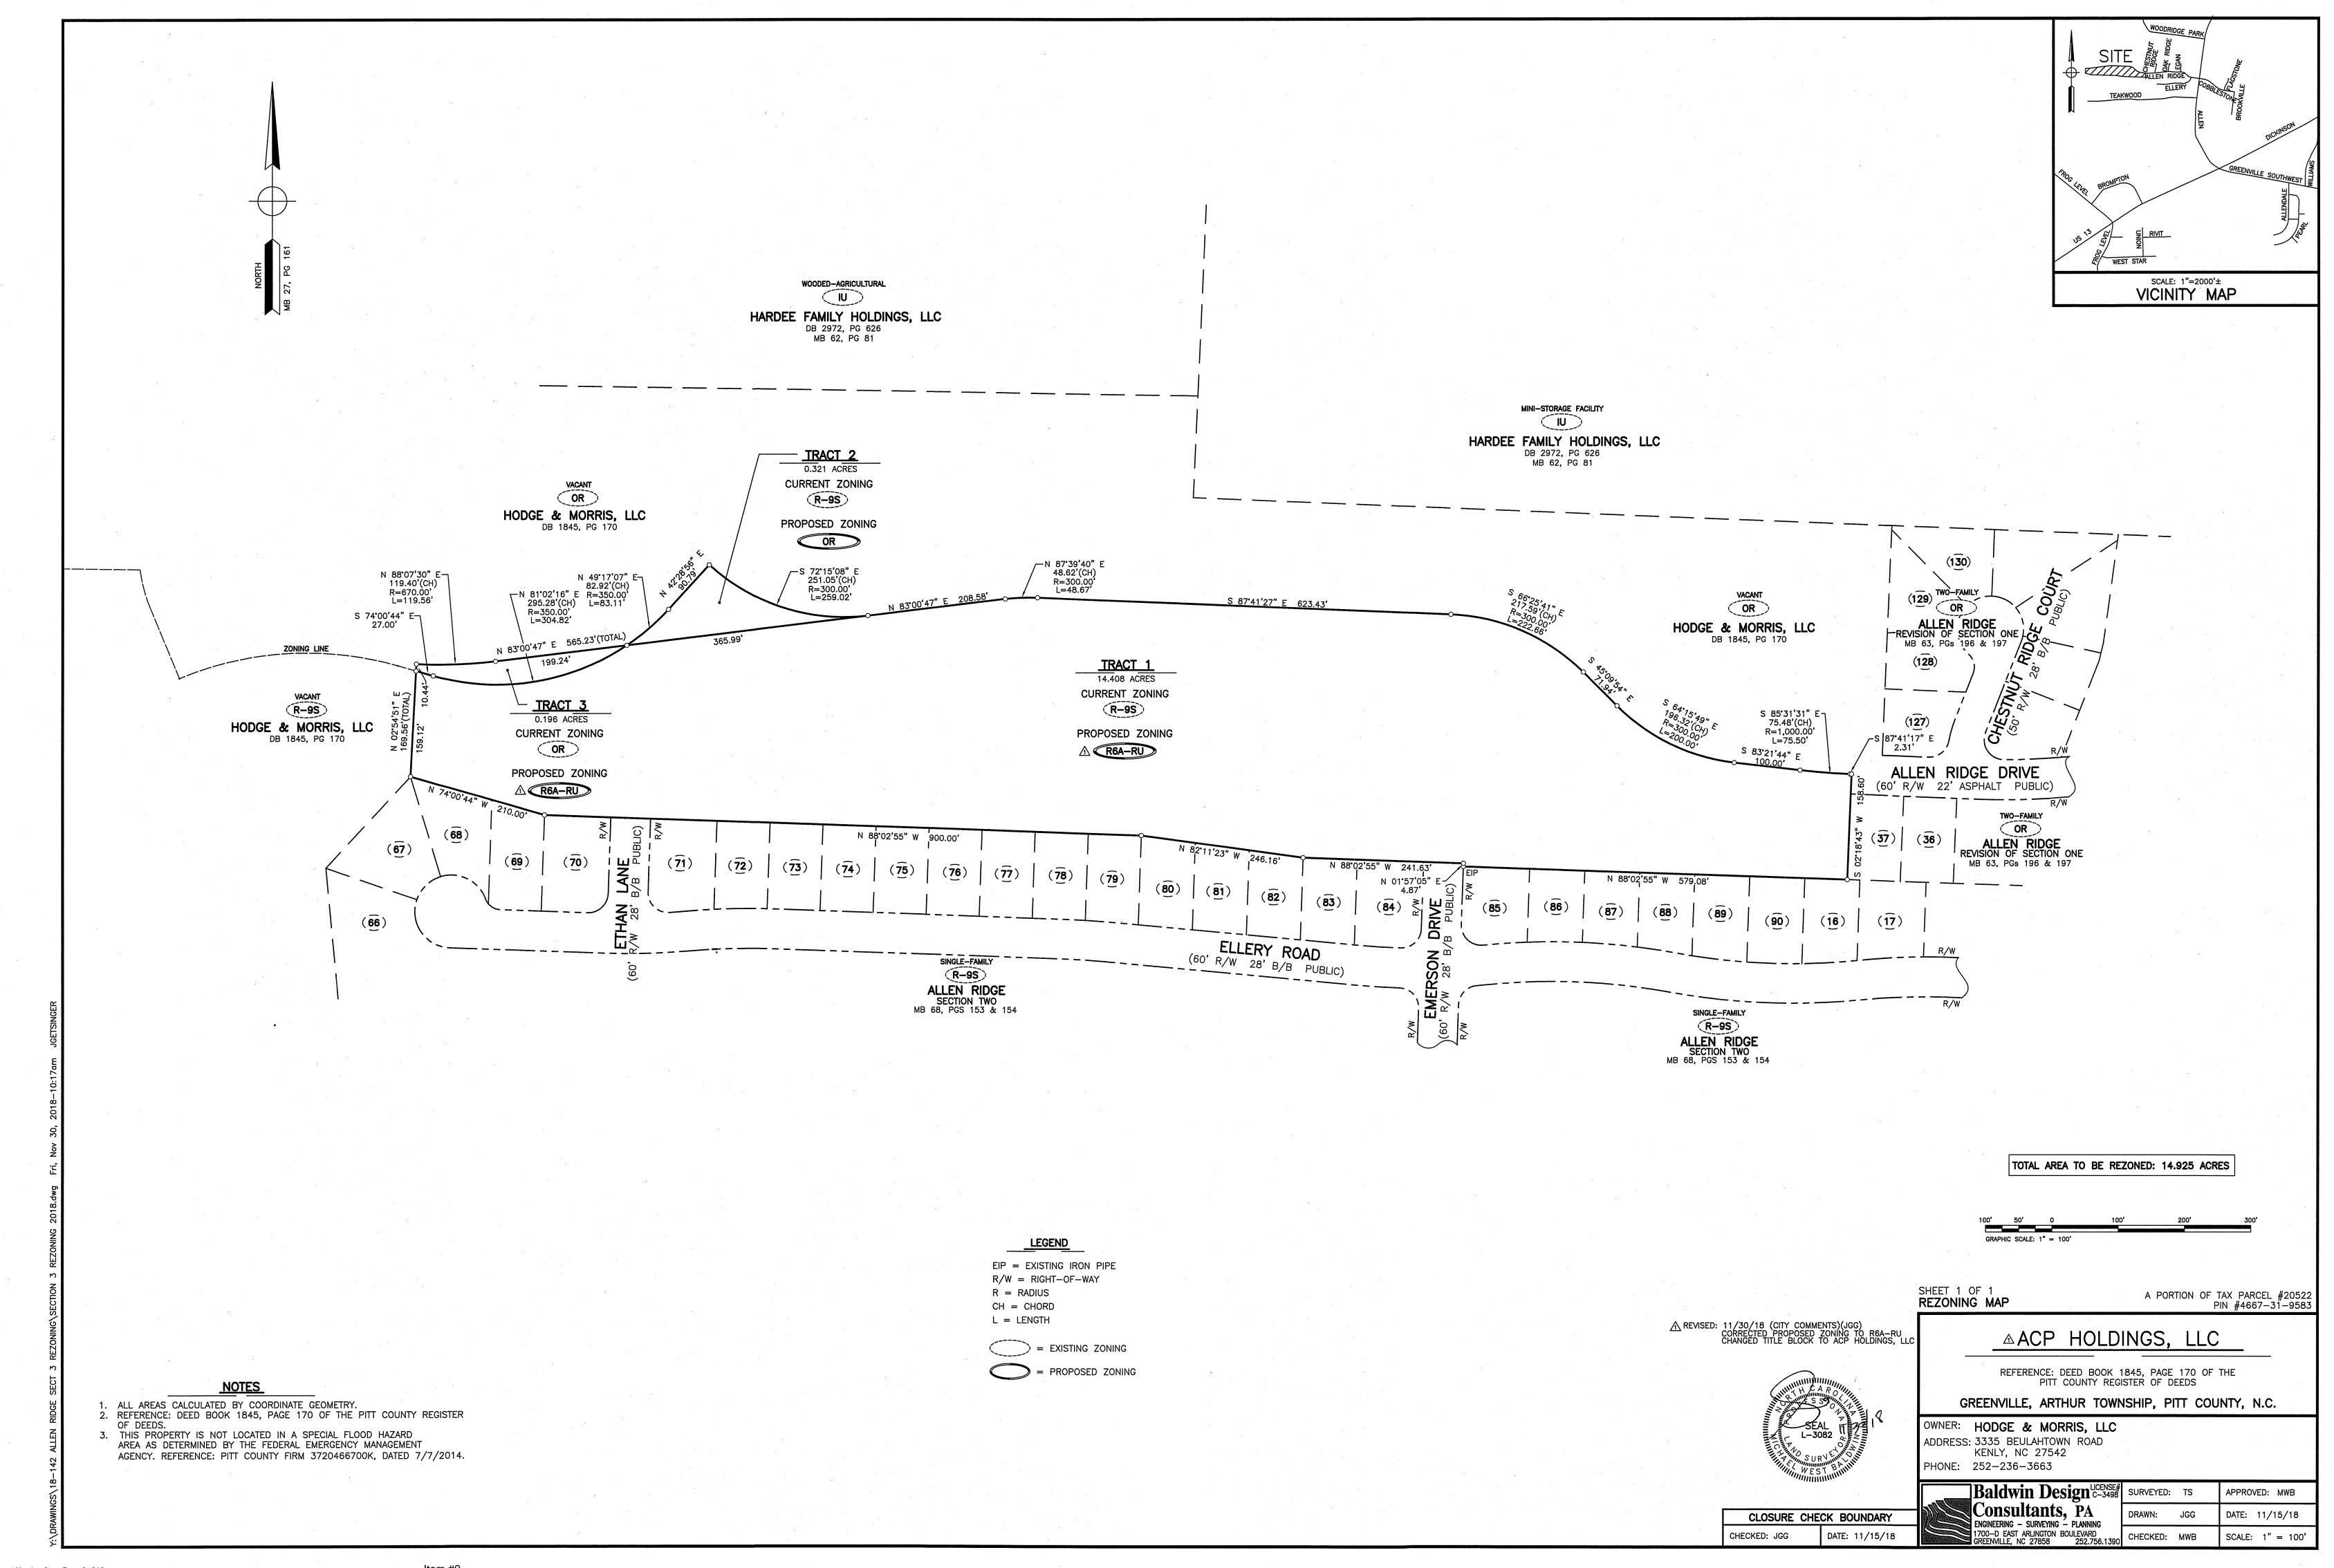

### Title of Item:

Ordinance requested by Kenneth and Christine Lloyd, Sr. to rezone 0.3416 acres located along the eastern right-of-way of Watauga Avenue and 130+/- feet south of Farmville Boulevard from R6 (Residential [High Density Multi-family]) to CH (Heavy Commercial)

### **Explanation:**

**Abstract:** The City has received a request from Kenneth and Christine Lloyd, Sr. to rezone 0.3416 acres located along the eastern right-of-way of Watauga Avenue and 130+/-feet south of Farmville Boulevard from R6 (Residential [High Density Multi-family]) to CH (Heavy Commercial).