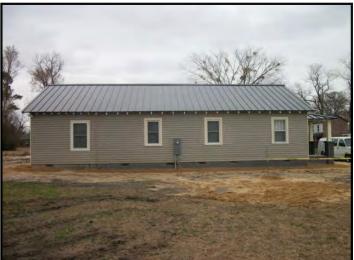

## Title of Item:

Ordinance to annex Savannah Place, Section 4, Phase 1 involving 4.928 acres located at the current terminus of Camille Drive

# **Explanation:**

**Abstract:** The City received a voluntary annexation petition to annex Savannah Place, Section 4, Phase 1, involving 4.928 acres located at the current terminus of Camille Drive. The subject area is currently undeveloped and is anticipated to yield 12 single-family residences.