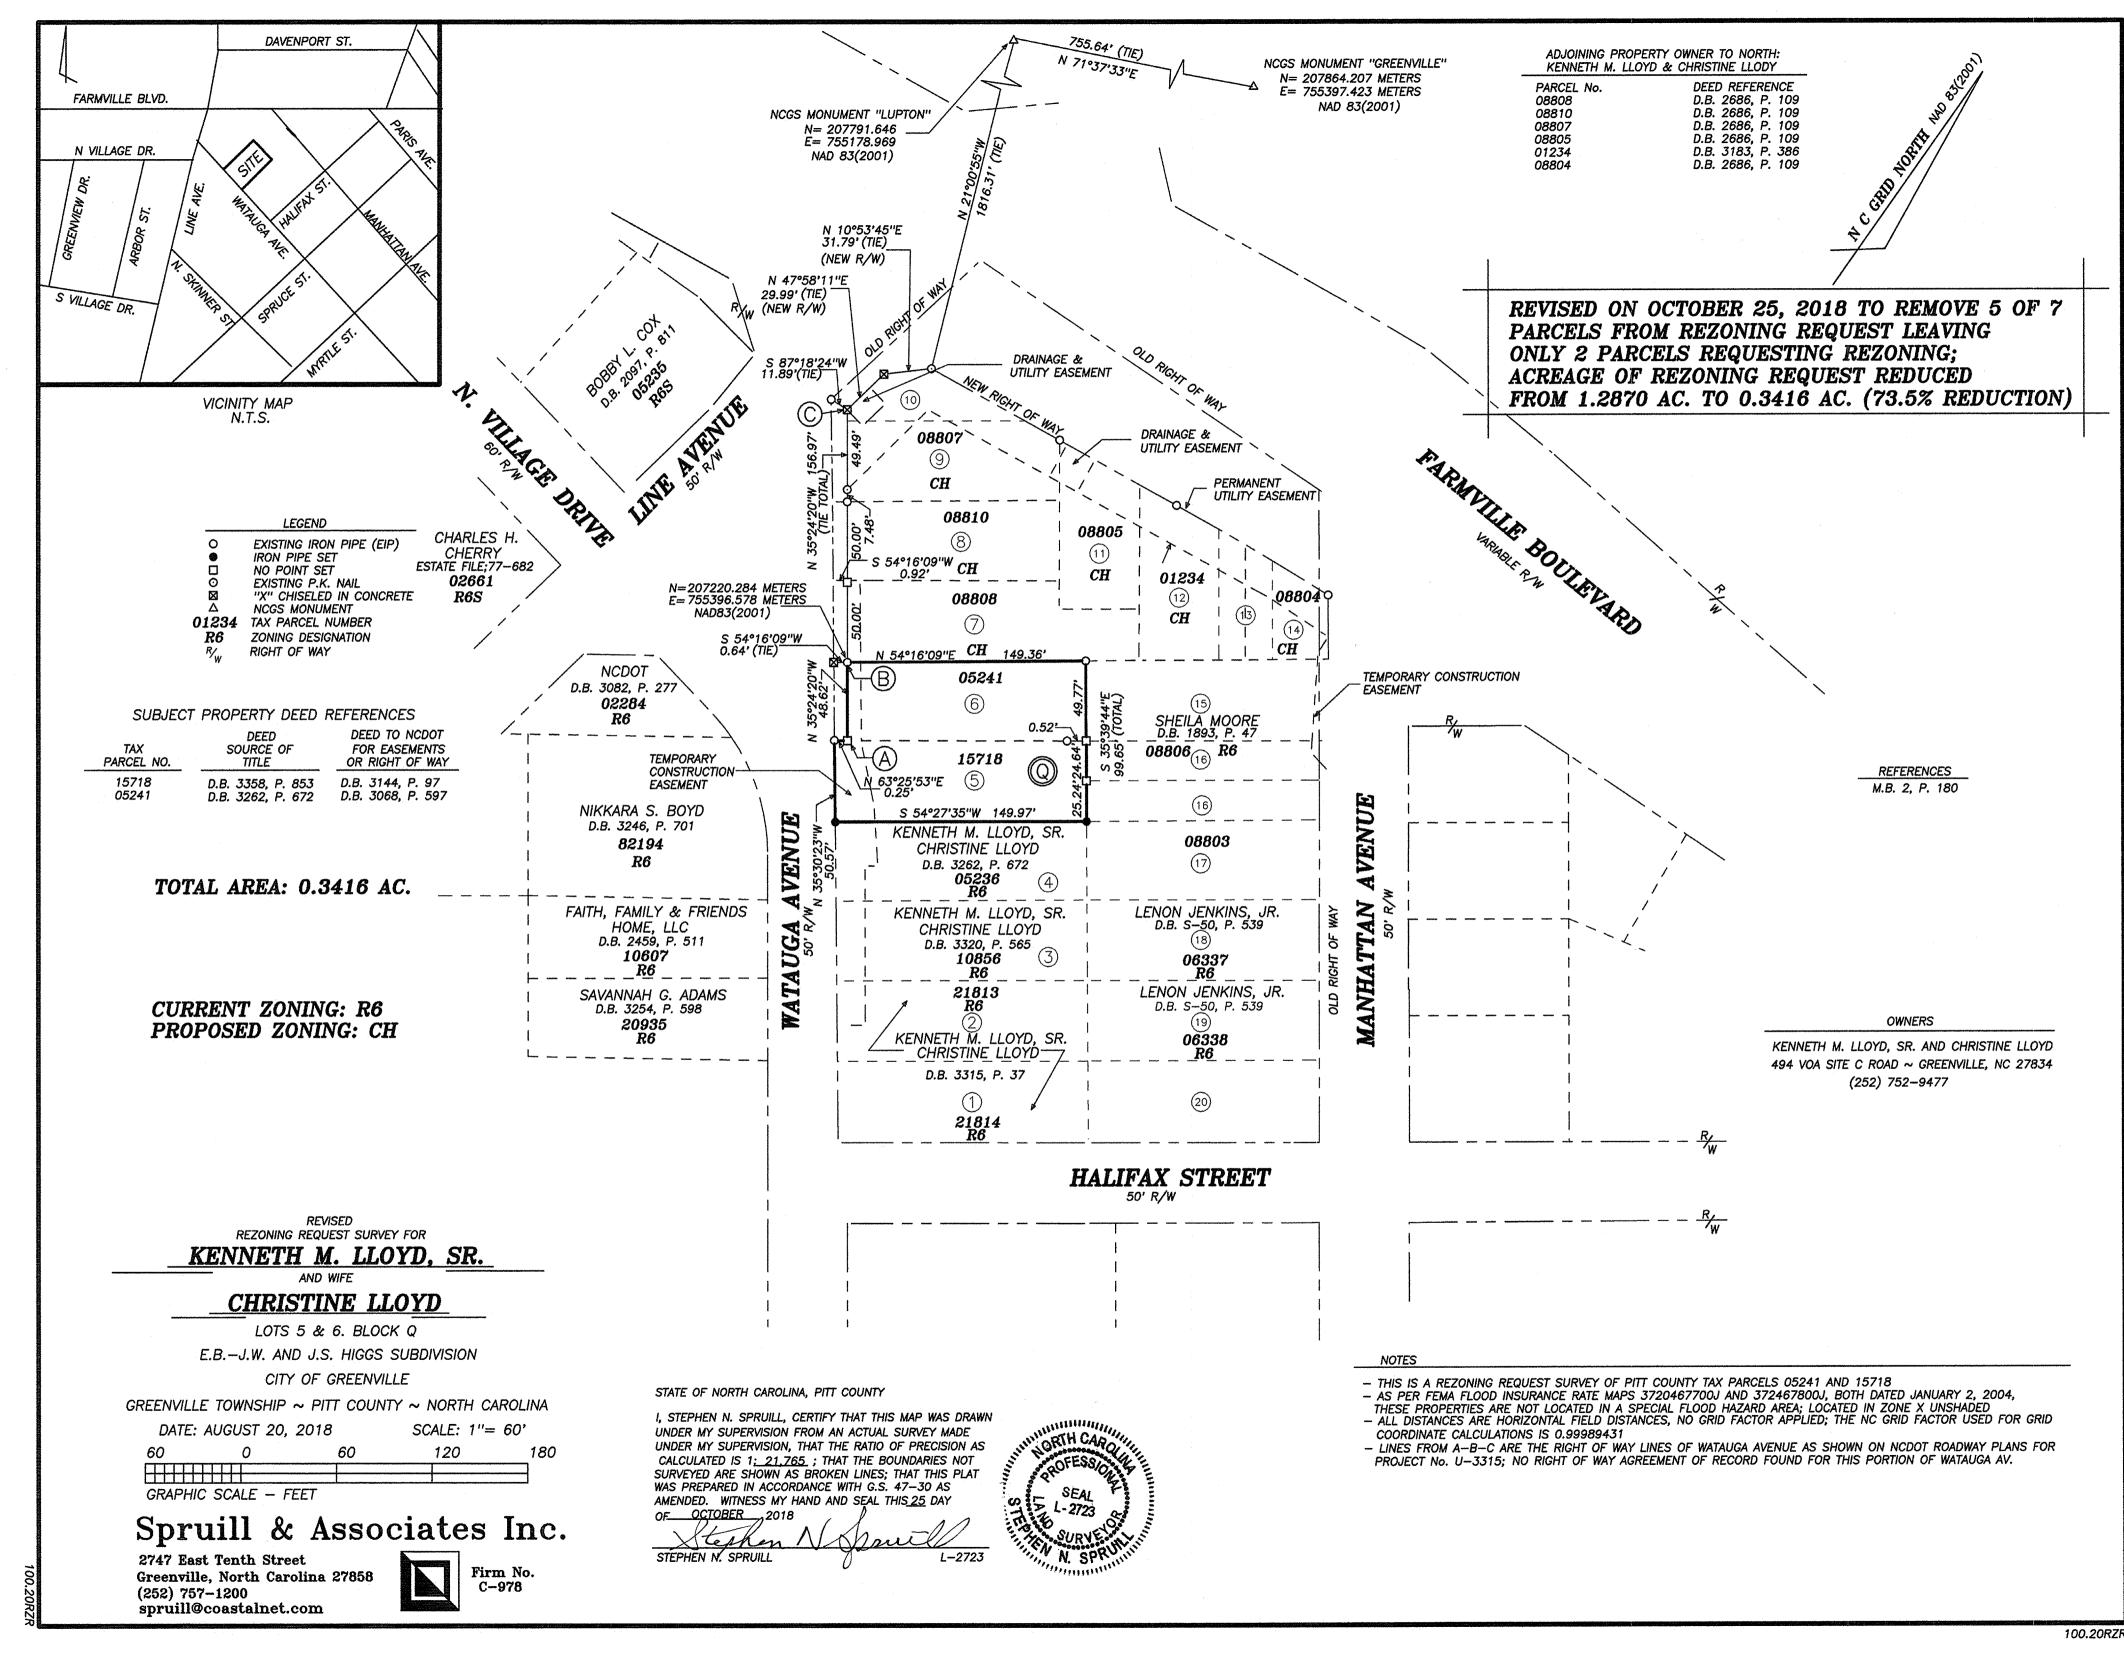

### Title of Item:

Ordinance requested by Kenneth and Christine Lloyd, Sr. to rezone 0.3416 acres located along the eastern right-of-way of Watauga Avenue and 130+/- feet south of Farmville Boulevard from R6 (Residential [High Density Multi-family]) to CH (Heavy Commercial)

### **Explanation:**

**Abstract:** The City has received a request from Kenneth and Christine Lloyd, Sr. to rezone 0.3416 acres located along the eastern right-of-way of Watauga Avenue and 130+/-feet south of Farmville Boulevard from R6 (Residential [High Density Multi-family]) to CH (Heavy Commercial).

LOCATION: Located along the eastern right-of-way of Watauga Avenue and

130+/- feet south of Farmville Boulevard.

DESCRIPTION: Being those certain lots or parcels of land lying and being situate in the City of Greenville, Greenville Township, Pitt County, North Carolina, being bounded on the north by the properties of Kenneth M. Lloyd, Sr. and Christine Lloyd, on the east by the property of Sheila Moore and the property of Kenneth M. Lloyd, Sr. and Christine Lloyd, on the south by the property of Kenneth M. Lloyd, Sr. and Christine Lloyd, on the west by Watauga Avenue and being more particularly described as follows:

Commencing at NC Geodetic Survey Monument "Greenville" having NC grid coordinates of N=207864.207 meters and E=755397.423 meters (NAD83(2001)); thence S 71°37'33"W 755.64 feet to NC Geodetic Survey Monument "Lupton" having NC grid coordinates of N=207791.646 meters and E=755178.969 meters (NAD83(2001)); thence S 21°00'55"E 1816.31 feet to an existing P.K. nail on the south right-of-way line of Farmville Boulevard; thence with the south right-of-way line of Farmville Boulevard S 10°53'45"W 31.79 feet to an "X" chiseled in concrete on the east right-of-way line of Line Avenue; thence with said east right-of-way line of Line Avenue S 47°58'11"W 29.99 feet to an "X" chiseled in concrete on the northeast right-of-way line of Watauga Avenue; thence with the northeast right-of-way line of Watauga Avenue S 35°24'20"E 156.97 feet to an existing iron pipe located at the south corner of the property of Kenneth M. Lloyd, Sr. and Christine Lloyd as described in Deed Book 2686, Page 109 of the Pitt County Registry having NC grid coordinates of N=207220.284 meters and E=755396.578 meters (NAD83(2001)) and being the POINT OF BEGINNING; thence from said beginning point so established along the southeast line of said Lloyd property N 54°16'09"E 149.36 feet to an existing iron pipe at the western corner of the property of Sheila Moore as described in Deed Book 1893, Page 47 of the Pitt County Registry; thence with said Moore southwest line S 35°39'44"E 74.41 feet to an iron pipe set at the Moore southern corner common with the western most corner of the property of Kenneth M. Lloyd, Sr. and Christine Lloyd as described in Deed Book 3241, Page 413 of the Pitt County Registry; thence with said Lloyd southwest property line S 35°39'44"E 25.24 feet to an iron pipe set at the northern most corner of another property owned by Kenneth M. Lloyd, Sr. and Christine Lloyd as described in Deed Book 3262, Page 672 of the Pitt County Registry; thence with said Lloyd northwest property line S 54°27'35"W 149.97 feet to an iron pipe set on the northeast right-of-way line of Watauga Avenue; thence with the northeast right-of-way line of Watauga Avenue N 35°30'23"W 50.57 feet to an existing iron pipe; thence N 63°25'53"E 0.25 feet to a point on the northeast right-ofway line of Watauga Avenue as shown on NCDOT Highway plans for project number U-3315; thence with said northeast right-of-way line of Watauga Avenue as shown on the aforementioned NCDOT highway plans N 35°24'20"W 48.62 feet to the POINT OF BEGINNING containing 0.3416 acre and being Lots 5 and 6, Block Q of that subdivision entitled "Map Showing Property of E.B.-J.W. And J.S. Higgs" as recorded at Map Book 2, Page 180 of the Pitt County Registry.