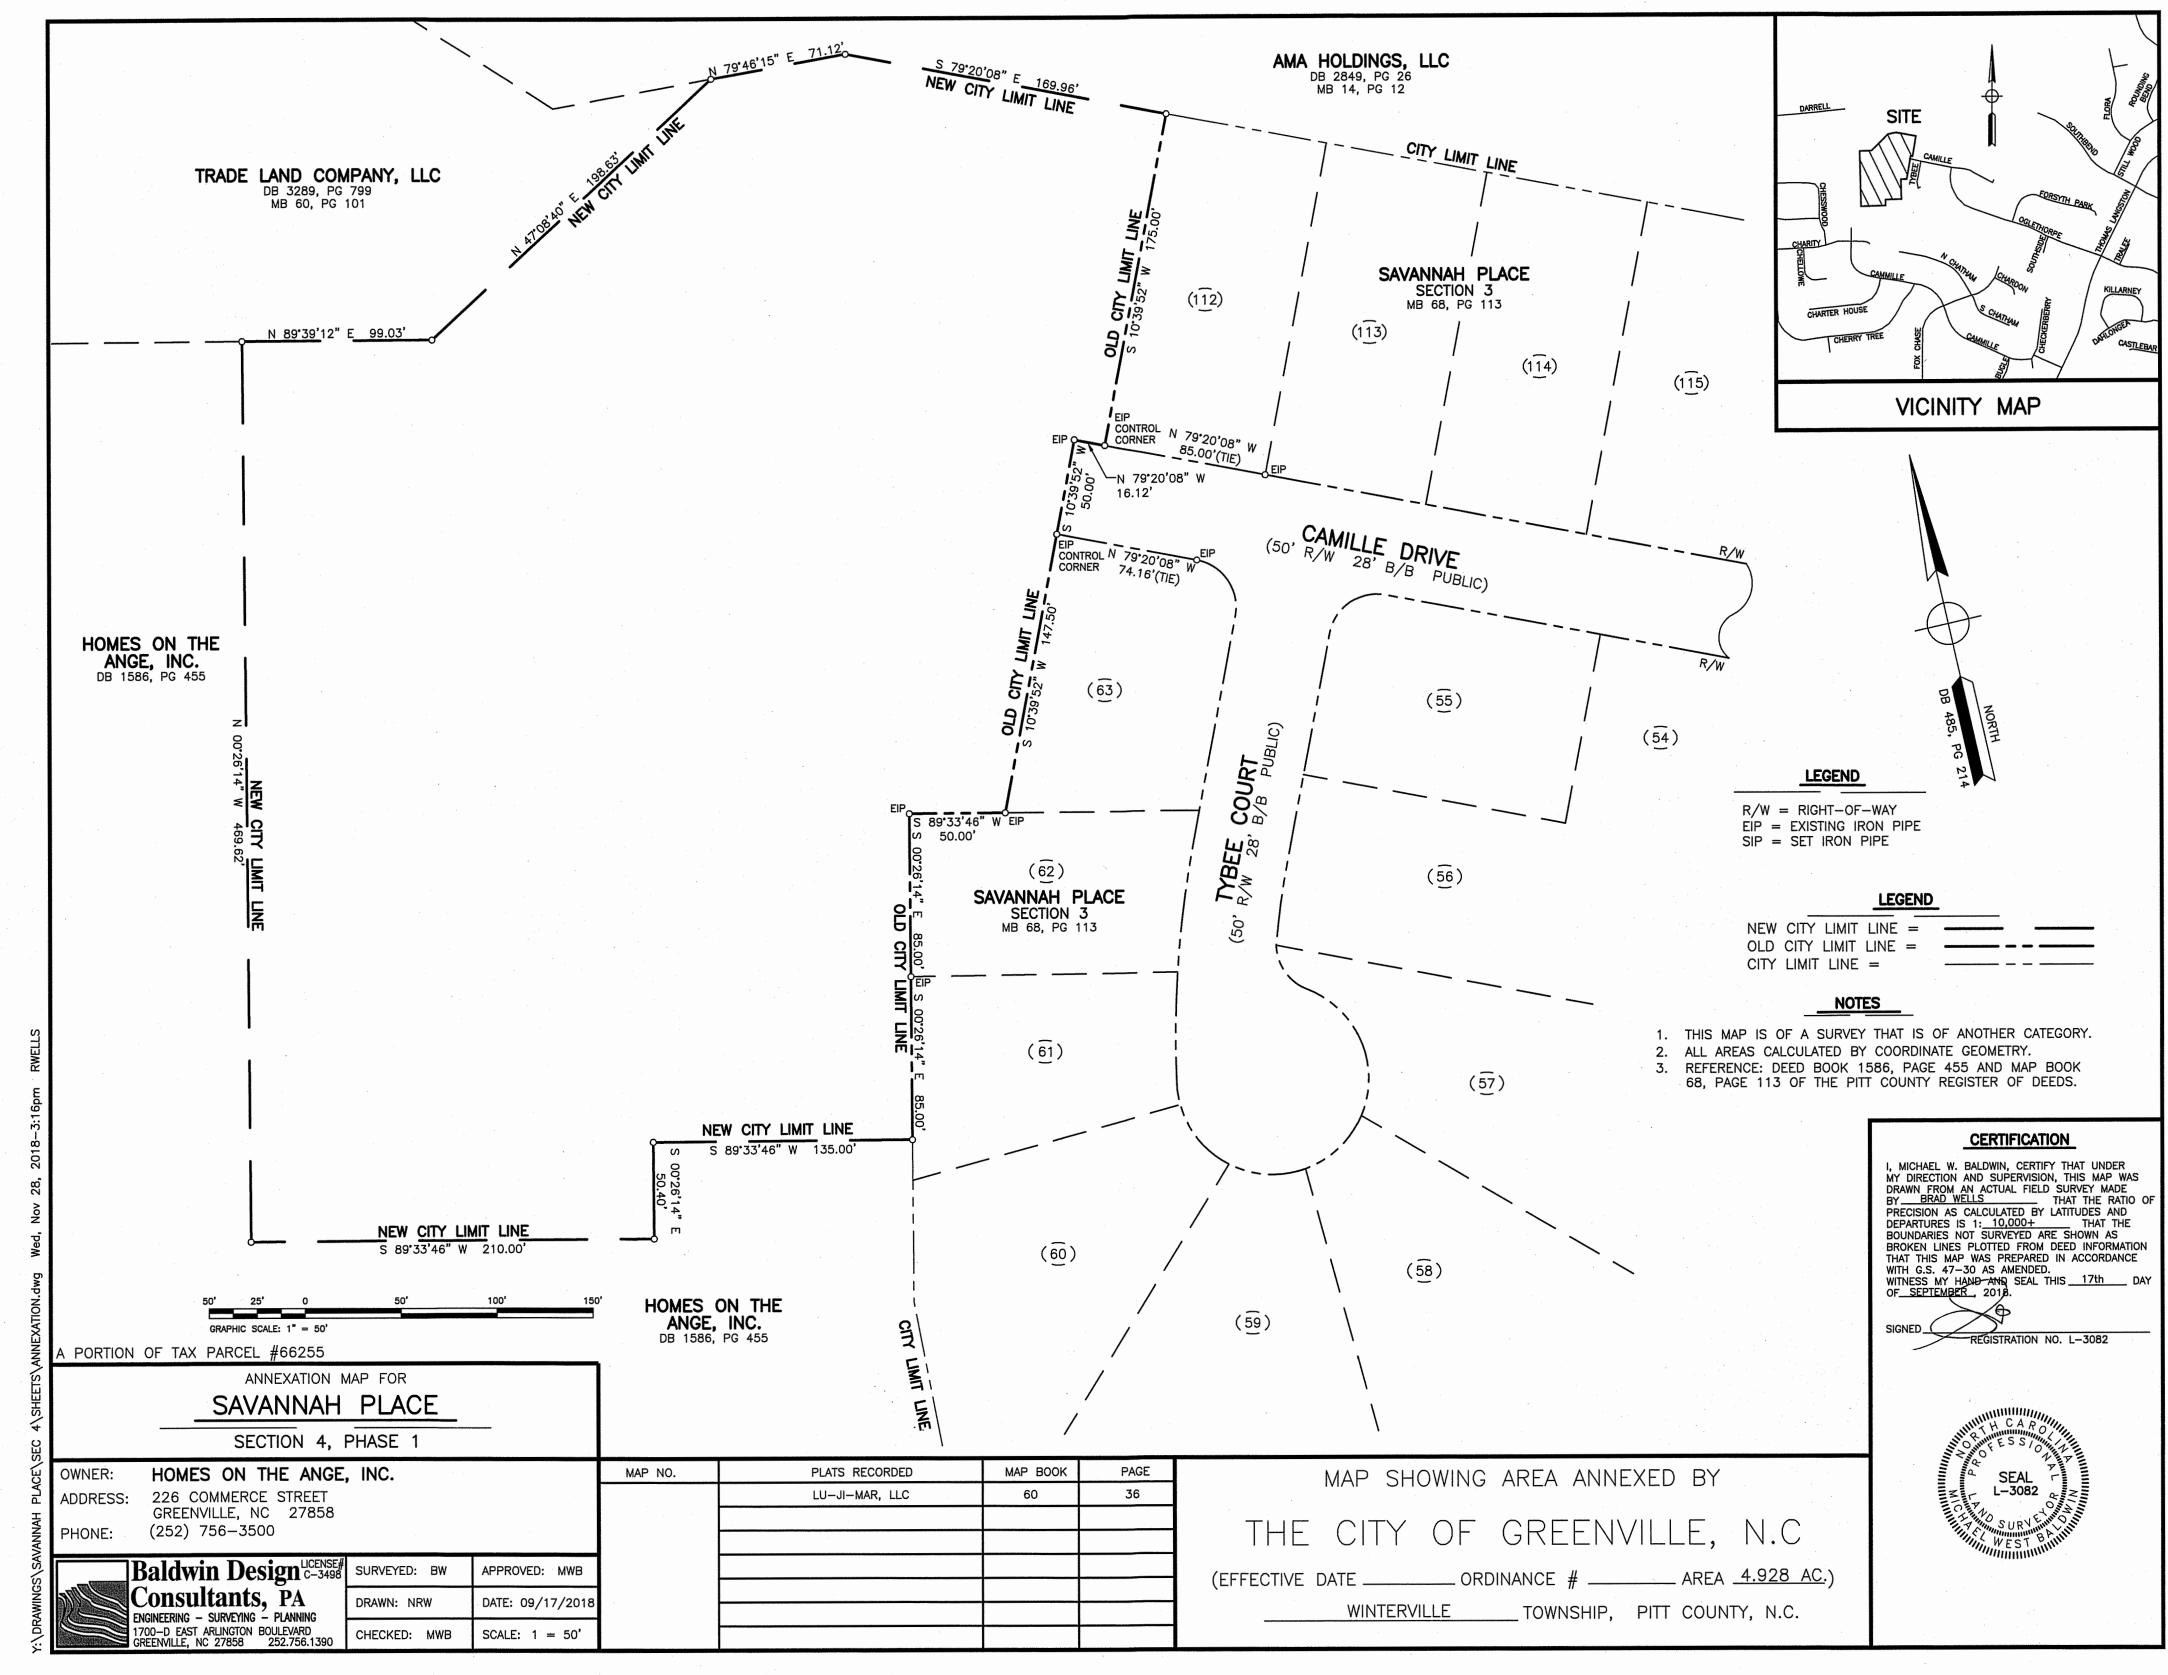

## Title of Item:

Ordinance to annex Savannah Place, Section 4, Phase 1 involving 4.928 acres located at the current terminus of Camille Drive

# **Explanation:**

**Abstract:** The City received a voluntary annexation petition to annex Savannah Place, Section 4, Phase 1, involving 4.928 acres located at the current terminus of Camille Drive. The subject area is currently undeveloped and is anticipated to yield 12 single-family residences.

TO WIT: Being all of that certain property as shown on the annexation map entitled "Savannah

Place, Section 4, Phase 1" involving 4.928 acres as prepared by Baldwin Design

Consultants, PA.

LOCATION: Lying and being situated in Winterville Township, Pitt County, North Carolina, located

at the current terminus of Camille Drive.

### GENERAL DESCRIPTION:

Beginning at a point on the northern right-of-way of Camille Drive said point being located at the southwestern corner of Lot 112, Savannah Place, Section 3 as recorded in Map Book 68 Page 113 of the Pitt County Register of Deeds. From the above described beginning, so located, running thence as follows:

With the northern right-of-way of Camille Drive, N 79°20'08" W 16.12' to a point at the northwestern terminus of Camille Drive, thence with the western terminus of Camille Drive, S 10°39'52" W 50.00' to a point at the southwestern terminus of Camille Drive, thence leaving the southwestern terminus of Camille Drive S 10°39'52" W 147.50', thence S 89°33'46" W 170.00', thence S 00°26'14" E 85.00', thence S 89°33'46" W 135.00', thence S 00°26'14" E 50.40', thence S 89°33'46" W 210.00', thence N 00°26'14" W 469.62', thence N 89°39'12" E 99.03', thence N 47°08'40" E 198.63', thence N 79°46'15" E 71.12', thence S 79°20'08" E 169.96', thence S 10°39'52" W 175.00' to the point of beginning containing 4.928 acres and being a portion of the property described in Map Book 60, Page 36 of the Pitt County Register of Deeds.