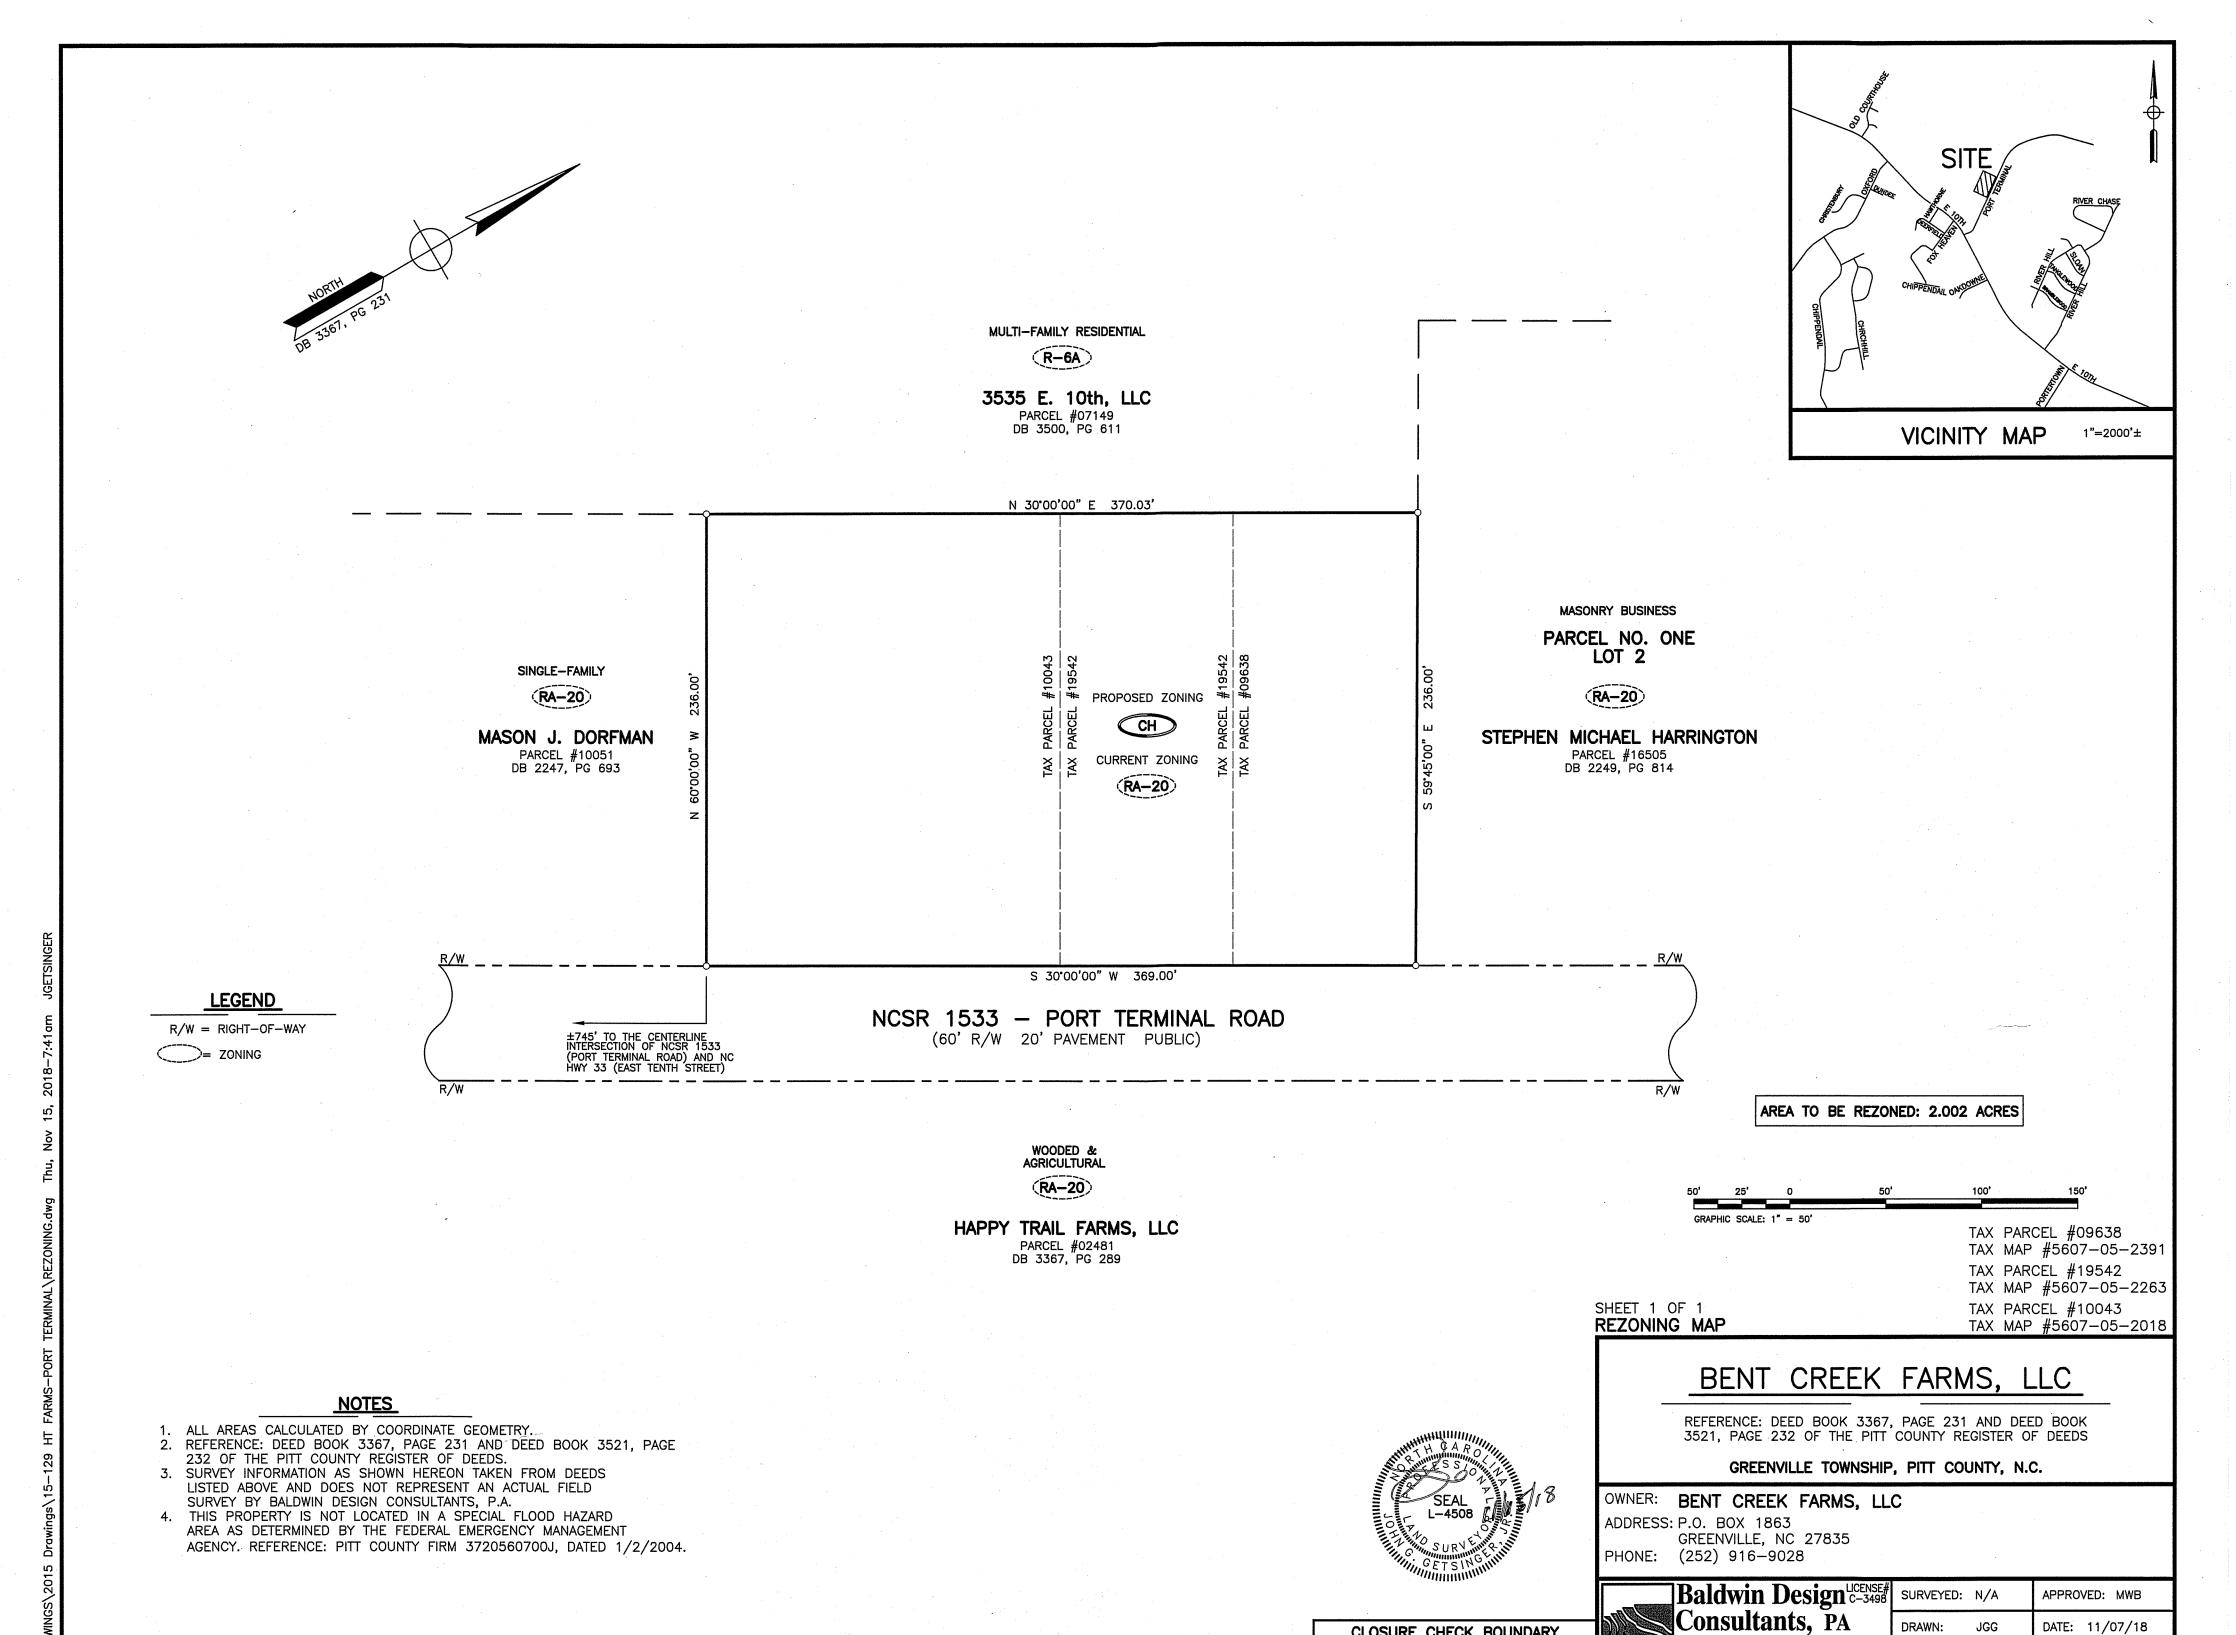

### Title of Item:

Ordinance requested by Kenneth and Christine Lloyd, Sr. to rezone 0.3416 acres located along the eastern right-of-way of Watauga Avenue and 130+/- feet south of Farmville Boulevard from R6 (Residential [High Density Multi-family]) to CH (Heavy Commercial)

### **Explanation:**

**Abstract:** The City has received a request from Kenneth and Christine Lloyd, Sr. to rezone 0.3416 acres located along the eastern right-of-way of Watauga Avenue and 130+/-feet south of Farmville Boulevard from R6 (Residential [High Density Multi-family]) to CH (Heavy Commercial).