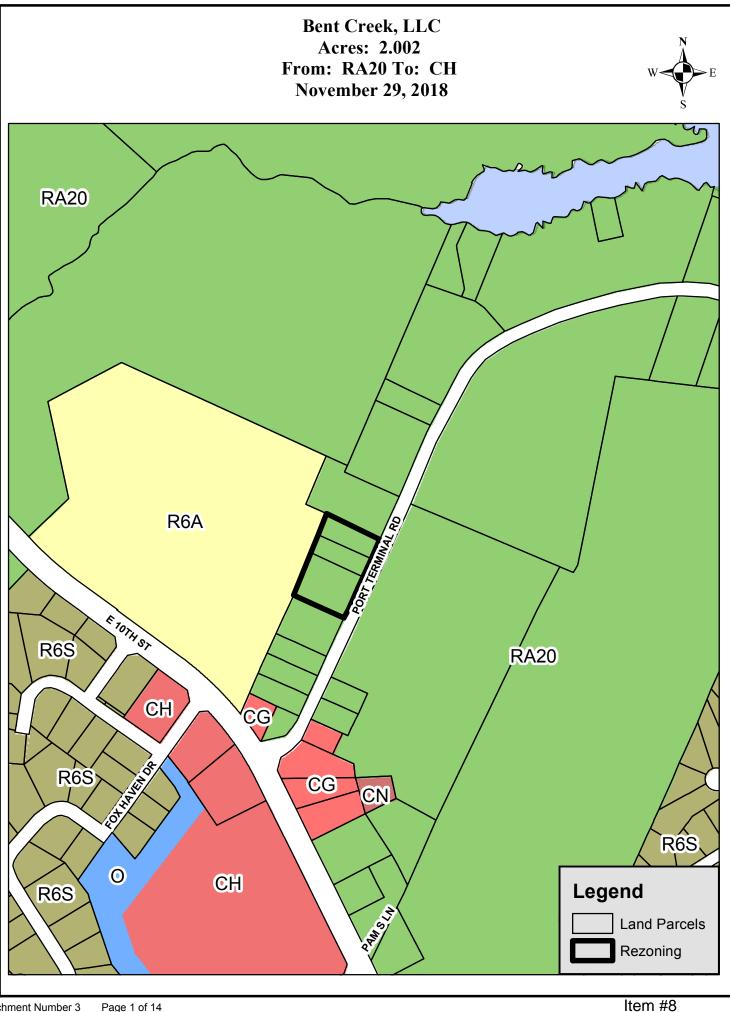

### Title of Item:

Ordinance requested by Kenneth and Christine Lloyd, Sr. to rezone 0.3416 acres located along the eastern right-of-way of Watauga Avenue and 130+/- feet south of Farmville Boulevard from R6 (Residential [High Density Multi-family]) to CH (Heavy Commercial)

### **Explanation:**

**Abstract:** The City has received a request from Kenneth and Christine Lloyd, Sr. to rezone 0.3416 acres located along the eastern right-of-way of Watauga Avenue and 130+/-feet south of Farmville Boulevard from R6 (Residential [High Density Multi-family]) to CH (Heavy Commercial).