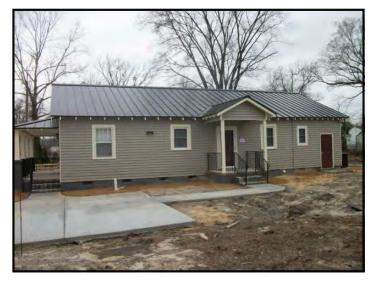

## Title of Item:

Ordinance to annex Langston West, Phase 11, Section 1 involving 11.1420 acres located at the current terminus of Birch Hollow Drive

# **Explanation:**

**Abstract:** The City received a voluntary annexation petition to annex Langston West, Phase 11, Section 1 involving 11.1420 acres located at the current terminus of Birch Hollow Drive. The subject area is currently undeveloped and is anticipated to yield 27 single-family residences.