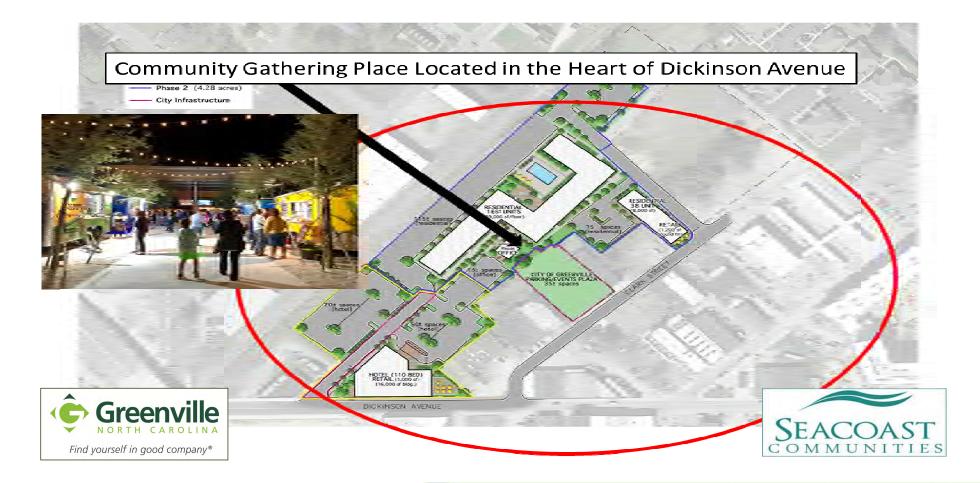

Diligence Period
  - Conveyance of Property
  - **o** Issuance of a Building Permit
- The Time Frames are Intended to:
  - Keep the Development Moving Forward
  - Ensure Both Phase One and Phase Two Projects are Complete

- The Agreement Includes Language Requiring the Developer to:
  - Retain, Stabilize, and Improve the Appearance of the Imperial Historic Office Building
  - Restore the Office Building and Place it into Service for an Office or Other Commercial Use (Contingent on the Buyer's Ability to Secure Public Funding to Assist with the Building's Renovation)



## Imperial Tobacco Economic Development Agreement Boutique Hotel



## Imperial Tobacco Economic Development Agreement Market Rate Housing



#### Imperial Tobacco Economic Development Agreement Community Gathering Place



### Imperial Tobacco Economic Development Agreement Project Overview

#### Proposed Developer Investment:

| Hotel               | \$ 16,000,000 |
|---------------------|---------------|
| Market Rate Housing | 25,000,000    |
| Total               | \$41,000,000  |

#### • Impact to the City:

- Puts Imperial Site Property Back on the Tax Rolls
- Increases the Number of People in Uptown on Daily Basis by 300 to 400
- Increases Annual Tax Revenues by Approximately \$195,000 (Includes Property and Sales Tax)
- Enhances Opportunity for Future Economic Growth Uptown

#### Imperial Tobacco Economic Development Agreement Project Overview

| 15 Year Pro Forma                         |                |