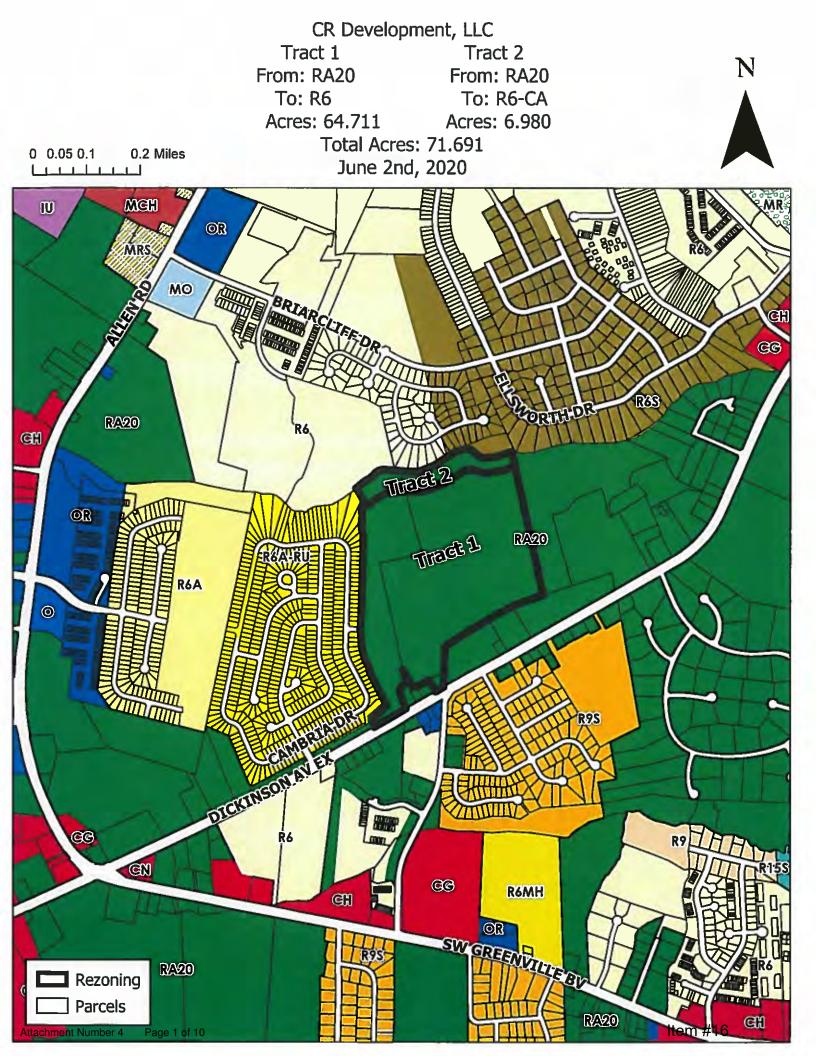

Stantonsburg Road from MS (Medical-Support) and MCG (Medical-General Commercial) to MCH (Medical-Heavy Commercial)

- Ordinance requested by CR Development, LLC to rezone a total of 71.691 acres located north of the intersection of Williams Road and Dickinson Avenue from RA20 (Residential-Agricultural) to R6 (Residential [High Density]) - 64.711 acres and R6-CA (Residential [High Density]) (Conservation Area Overlay) - 6.980 acres
- REVISED REQUEST Ordinance requested by John F. Moye, Sr. Heirs to rezone 23.9964 acres located south of Greenville Boulevard between Allendale Drive and Dickinson Avenue Extension from RA20 (Residential-Agricultural) to R6A-RU (Residential [Medium Density]) Restricted Residential Use Overlay
- 18. Resolution authorizing the sale of City-owned property located at 1495 Fleming Street to William and Edna Daniels
- 19. Resolution authorizing the sale of City-owned property located at 1501 Fleming Street to Dora Burton
- 20. Resolution authorizing the sale of City-owned property located at 1503 Fleming Street to Cassie Harris
- 21. Resolution authorizing the sale of City-owned property located at 1507 Fleming Street to Lorenda Johnson
- 22. Application to receive funds from the Edward Byrne Memorial Justice Assistance Grant Program
- 23. Resolution and Development Agreement Between the City of Greenville and Greenville Ventures, LLC Related to the Purchase of City Property for the Commercial Development of a Commercial Hotel