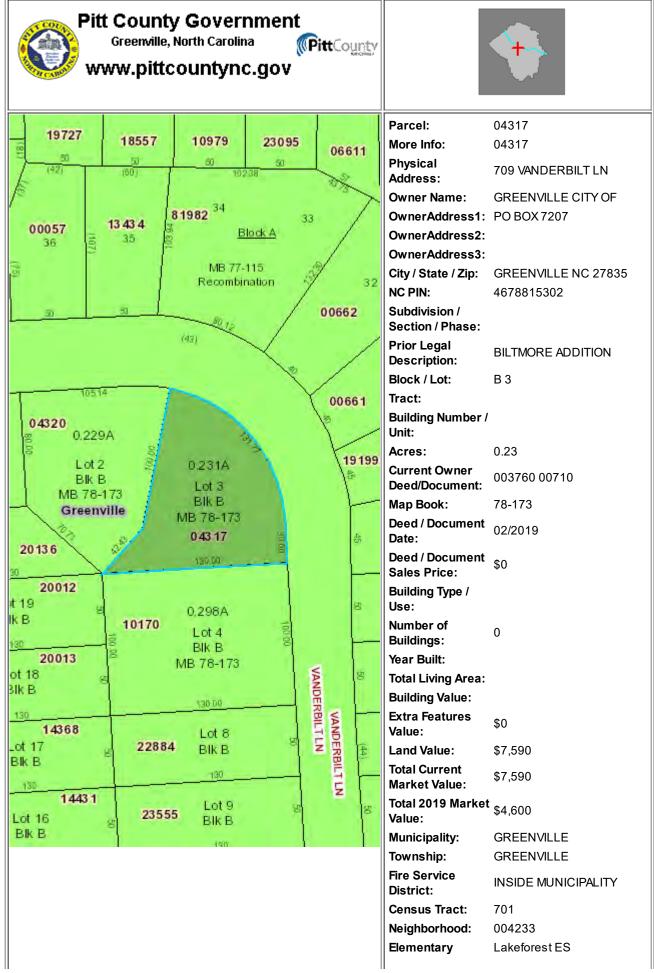

Greenville that it does hereby authorize the conveyance of property consisting of tax parcel #04317 located at 709 Vanderbilt Lane to Habitat for Humanity of Pitt County with the condition that the use of the property is limited to affordable housing for low-moderate income families.

BE IT FURTHER RESOLVED by the City Council of the City of Greenville that the said request by Habitat for Humanity of Pitt County to have property located at 709 Vanderbilt Lane be conveyed to them for the consideration of the use of the property which is consistent with the aforementioned conditions is to be accomplished by a deed executed by the Mayor and the Clerk.

This the 13<sup>th</sup> day of August, 2020

P. J. Connelly, Mayor

ATTEST: (Seal)

Valerie Shiuwegar, City Clerk #1132991

**OPIS** Print





City of Greenville, North Carolina

Meeting Date: 8/13/2020 Time: 6:00 PM

- **<u>Title of Item:</u>** Resolution for COVID-19 Remote Meeting Policy
- **Explanation:** The N.C. General Assembly enacted legislation that allows upon issuance of a declaration of state of emergency (by the Governor), any public body (within the emergency area) may conduct remote meetings throughout the duration of the emergency. See Session Law 2020-3 & N.C. Gen. Stat. 166A-19.24. Currently, the State of North Carolina and the City of Greenville are both still under declared states of emergency due to COVID-19. During the current declared state of emergency, COVID-19 pandemic, City staff requests that Council consider the adoption of a policy directing that City public bodies (Council and City-appointed bo