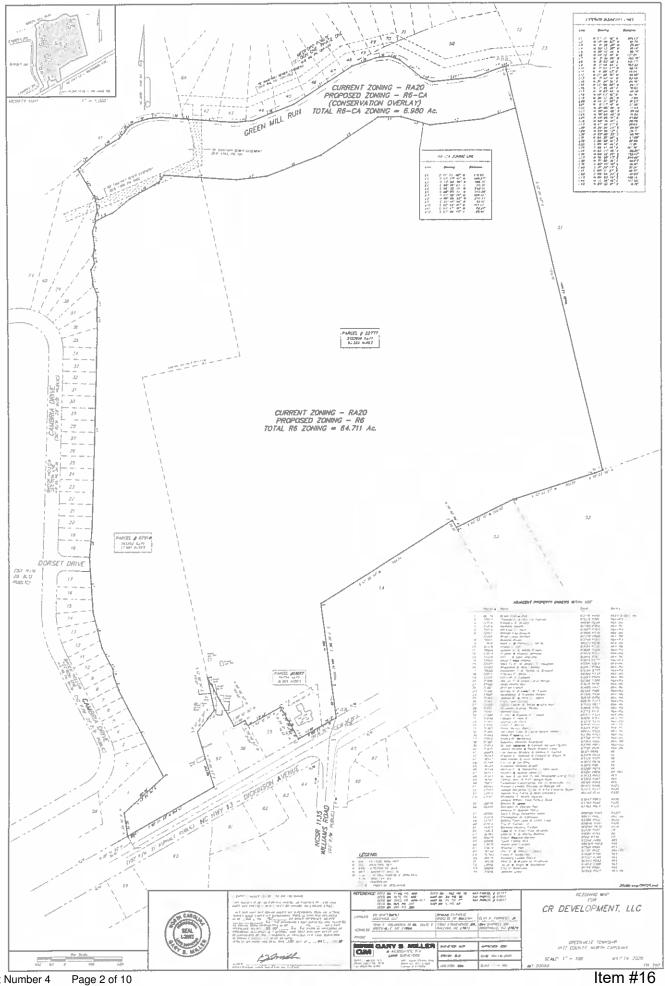

Stantonsburg Road from MS (Medical-Support) and MCG (Medical-General Commercial) to MCH (Medical-Heavy Commercial)

- Ordinance requested by CR Development, LLC to rezone a total of 71.691 acres located north of the intersection of Williams Road and Dickinson Avenue from RA20 (Residential-Agricultural) to R6 (Residential [High Density]) - 64.711 acres and R6-CA (Residential [High Density]) (Conservation Area Overlay) - 6.980 acres
- REVISED REQUEST Ordinance requested by John F. Moye, Sr. Heirs to rezone 23.9964 acres located south of Greenville Boulevard between Allendale Drive and Dickinson Avenue Extension from RA20 (Residential-Agricultural) to R6A-RU (Residential [Medium Density]) Restricted Residential Use Overlay
- 18. Resolution authorizing the sale of City-owned property located at 1495 Fleming Street to William and Edna Daniels
- 19. Resolution authorizing the sale of City-owned property located at 1501 Fleming Street to Dora Burton
- 20. Resolution authorizing the sale of City-owned property located at 1503 Fleming Street to Cassie Harris
- 21. Resolution authorizing the sale of City-owned property located at 1507 Fleming Street to Lorenda Johnson
- 22. Application to receive funds from the Edward Byrne Memorial Justice Assistance Grant Program
- 23. Resolution and Development Agreement Between the City of Greenville and Greenville Ventures, LLC Related to the Purchase of City Property for the Commercial Development of a Commercial Hotel