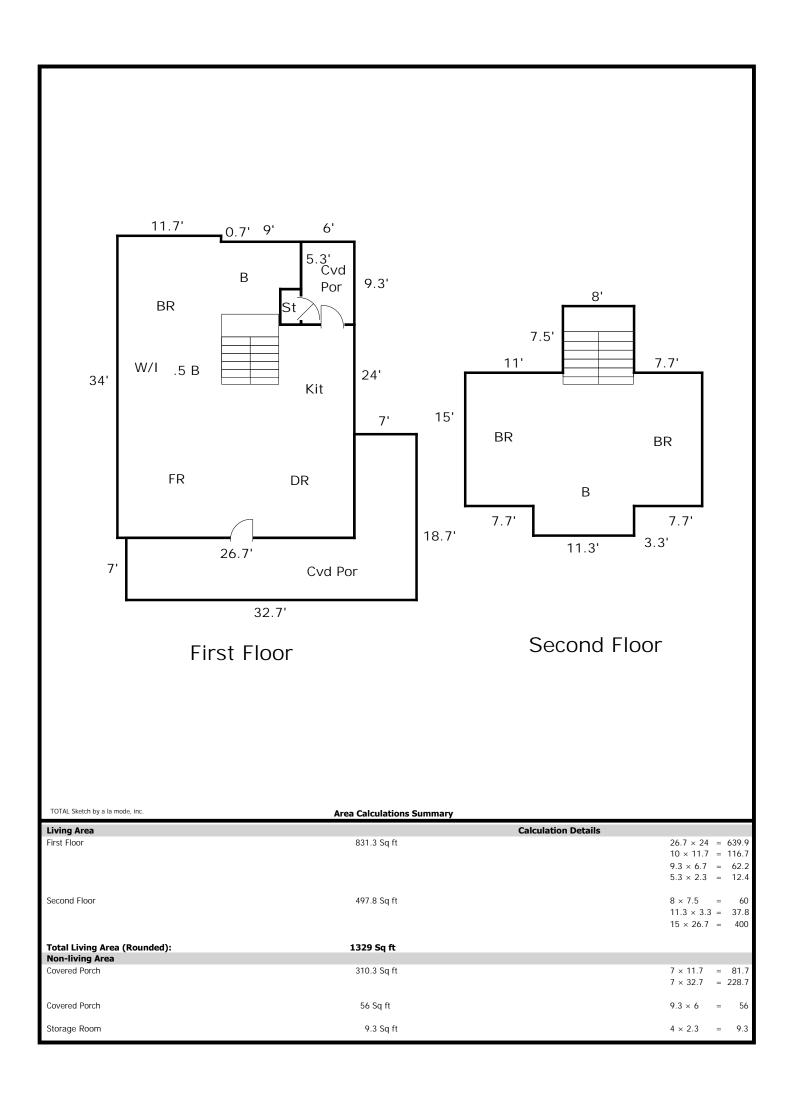

Stantonsburg Road from MS (Medical-Support) and MCG (Medical-General Commercial) to MCH (Medical-Heavy Commercial)

- Ordinance requested by CR Development, LLC to rezone a total of 71.691 acres located north of the intersection of Williams Road and Dickinson Avenue from RA20 (Residential-Agricultural) to R6 (Residential [High Density]) - 64.711 acres and R6-CA (Residential [High Density]) (Conservation Area Overlay) - 6.980 acres
- REVISED REQUEST Ordinance requested by John F. Moye, Sr. Heirs to rezone 23.9964 acres located south of Greenville Boulevard between Allendale Drive and Dickinson Avenue Extension from RA20 (Residential-Agricultural) to R6A-RU (Residential [Medium Density]) Restricted Residential Use Overlay
- 18. Resolution authorizing the sale of City-owned property located at 1495 Fleming Street to William and Edna Daniels
- 19. Resolution authorizing the sale of City-owned property located at 1501 Fleming Street to Dora Burton
- 20. Resolution authorizing the sale of City-owned property located at 1503 Fleming Street to Cassie Harris
- 21. Resolution authorizing the sale of City-owned property located at 1507 Fleming Street to Lorenda Johnson
- 22. Application to receive funds from the Edward Byrne Memorial Justice Assistance Grant Program
- 23. Resolution and Development Agreement Between the City of Greenville and Greenville Ventures, LLC Related to the Purchase of City Property for the Commercial Development of a Commercial Hotel