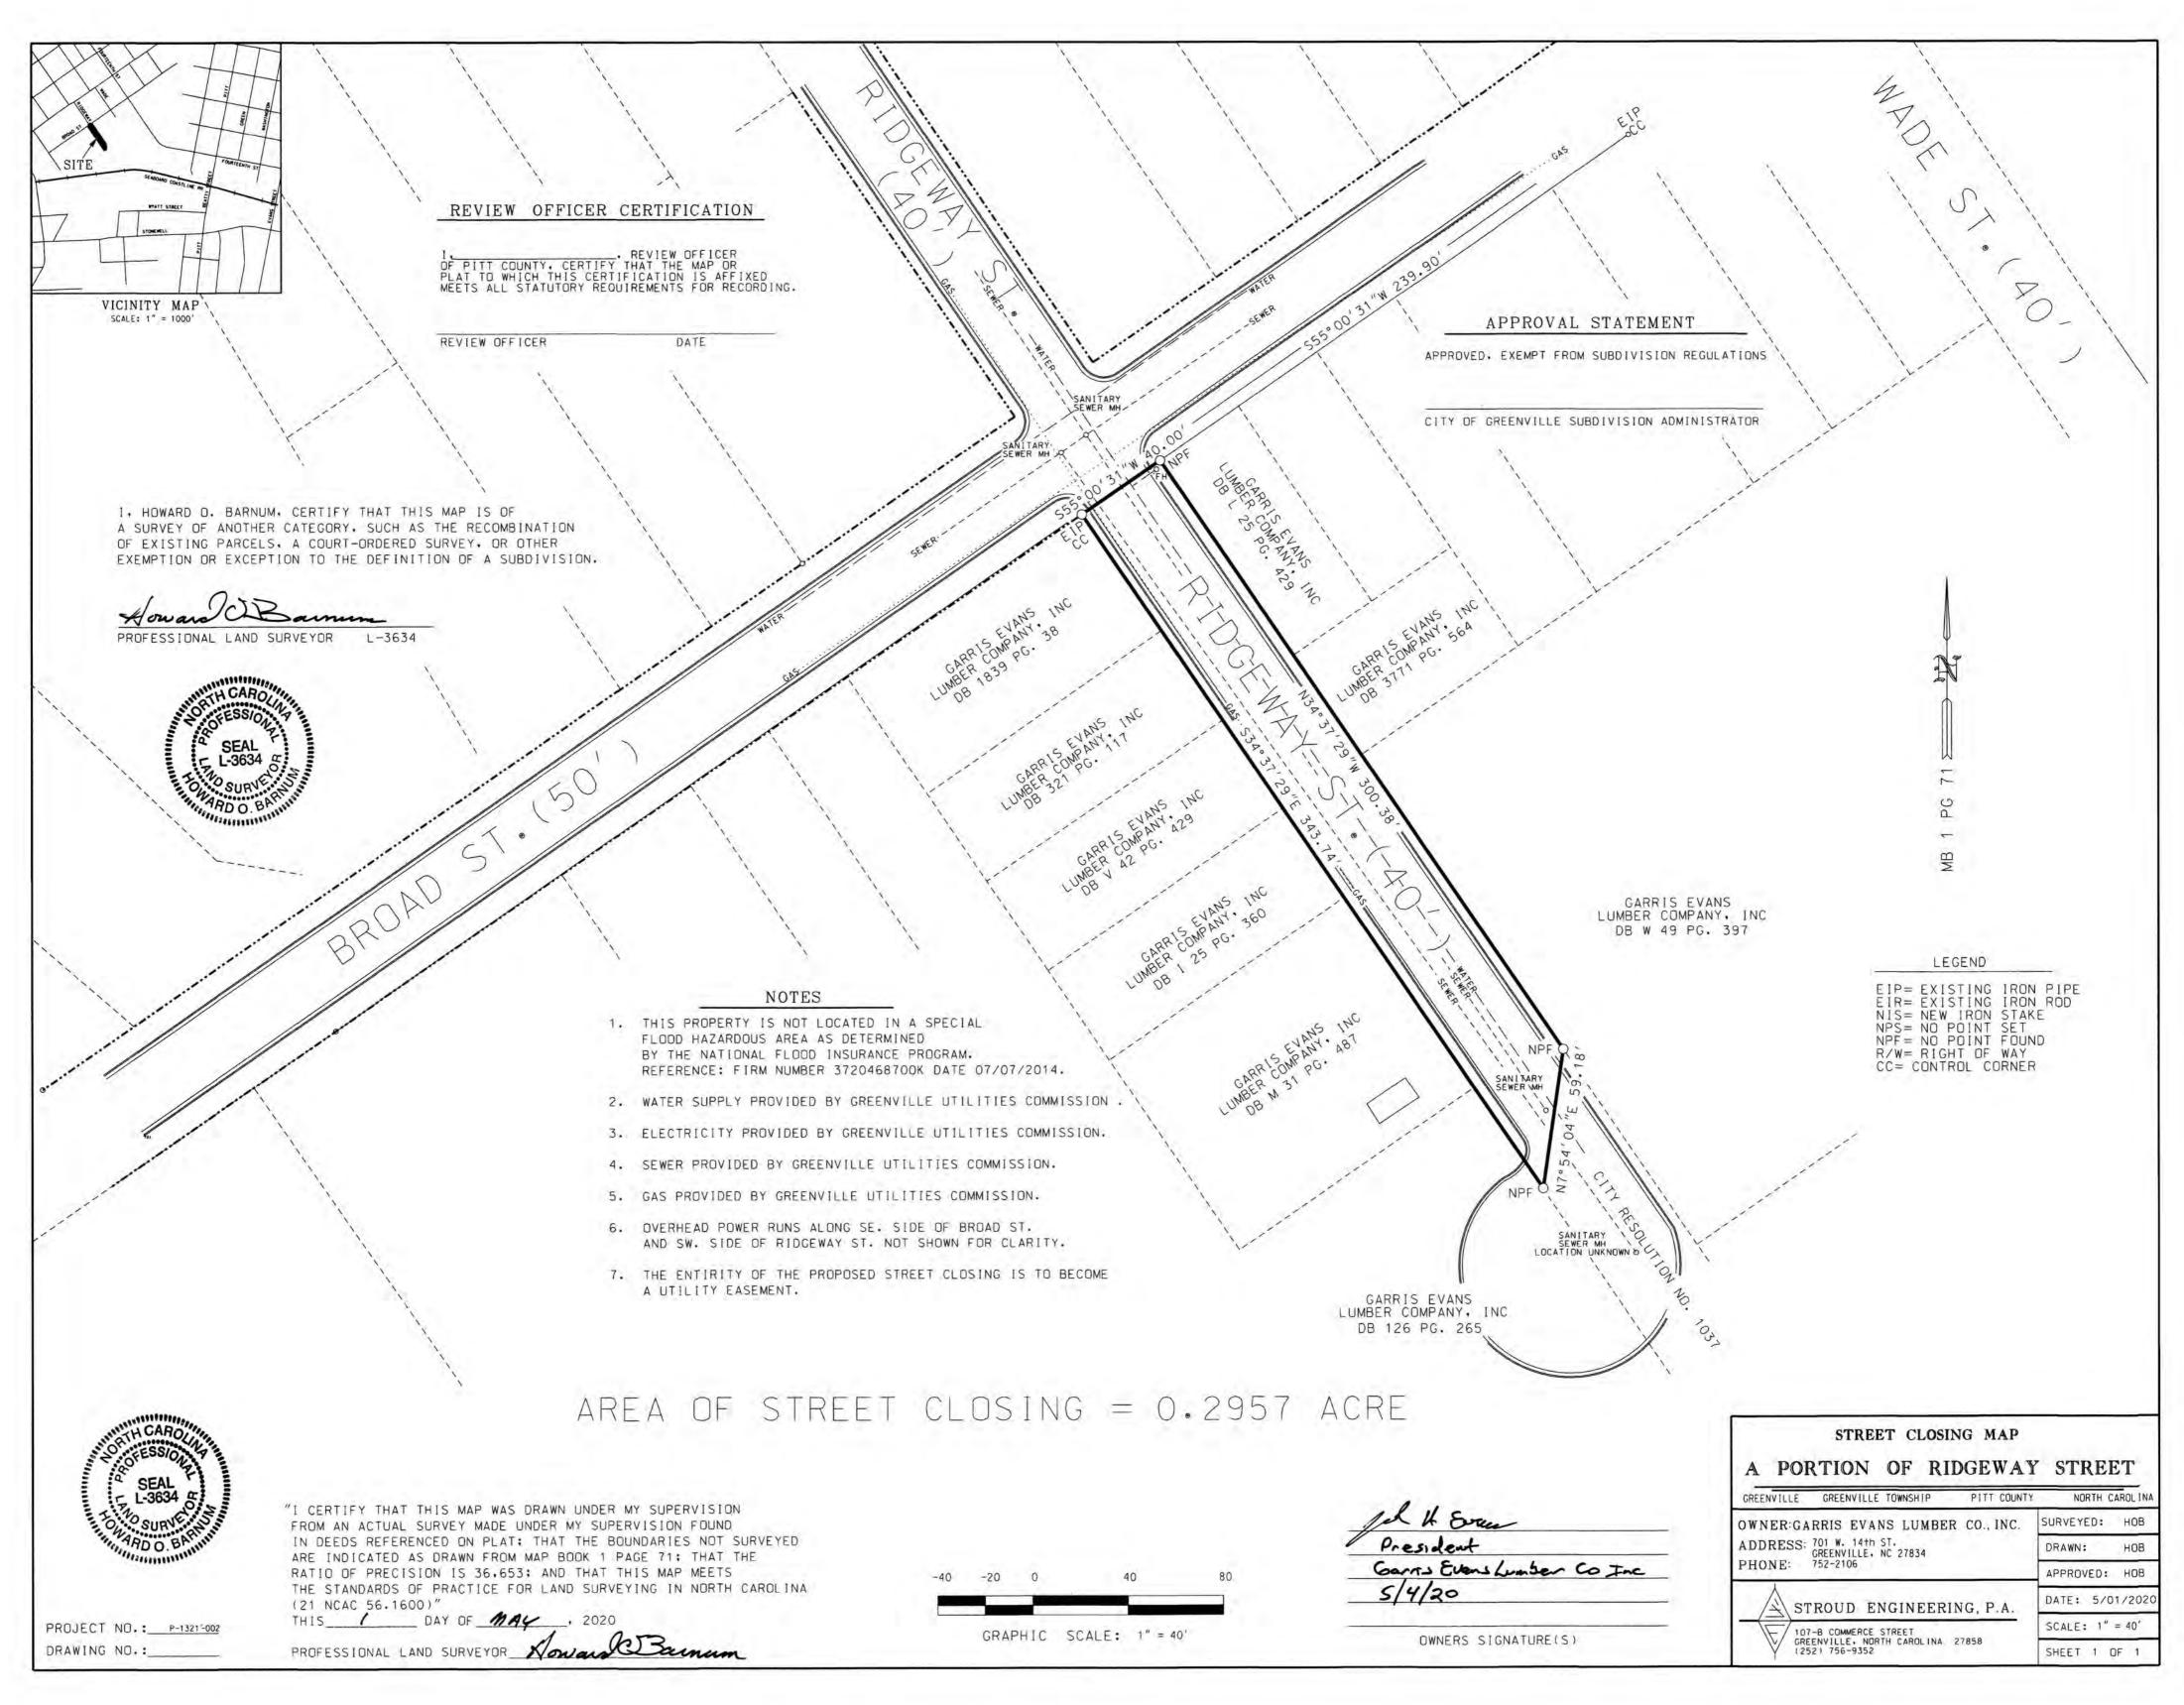

# City of Greenville, North Carolina

Meeting Date: 8/13/2020 Time: 6:00 PM

| <u>Title of Item:</u> | Resolution of intent to close a portion of Ridgeway Street from Broad Street to the southern terminus of Ridgeway Street                                                                                                                                                                                                                                                                                                                                                                                                                                                                           |
|-----------------------|----------------------------------------------------------------------------------------------------------------------------------------------------------------------------------------------------------------------------------------------------------------------------------------------------------------------------------------------------------------------------------------------------------------------------------------------------------------------------------------------------------------------------------------------------------------------------------------------------|
| <u>Explanation:</u>   | Attached for Council's consideration is a resolution of intent to close a portion of<br>Ridgeway Street from Broad Street to the southern terminus of Ridgeway Street. The<br>petitioner is the owner of all the property along the street section to be closed.<br>The street closure map has been reviewed by City staff and Greenville Utilities<br>Commission (GUC). GUC requests a utility easement over and upon the street<br>section to be closed.<br>The Planning and Zoning Commission gave a favorable recommendation to the<br>petition for closure during its June 16, 2020, meeting. |
| <u>Fiscal Note:</u>   | Upon the effective date of the Resolution to Close by City Council, budgeted funds of \$339 for yearly maintenance of this street section will no longer be required and the City will no longer receive \$97 in Powell Bill funds for maintenance of this street section.                                                                                                                                                                                                                                                                                                                         |
| Recommendation:       | Approve the Resolution of Intent to close a portion of Ridgeway Street from Broad<br>Street to the southern terminus of Ridgeway Street, setting a public hearing on<br>September 10, 2020 to consider the Resolution to Close.                                                                                                                                                                                                                                                                                                                                                                    |

# Ridgeway Street Closure Map

- Location: Being that certain tract or parcel of land lying and being situate in the City of Greenville, Greenville Township, Pitt County, North Carolina and being that portion of the right of way Ridgeway Street lying south of Broad Street to the southern terminus of Ridgeway Street being more particularly described as follows:
- Description: Beginning at an existing iron pipe located at the intersection of the western right of way of Ridgeway Street with the southern right of way of Broad Street, thence running along the western right of way of Ridgeway Street, S 34-37-29 E 343.74' to a point; thence crossing Ridgeway Street and running along the line created by the City of Greenville in Resolution No. 1037, N 07-54-04 E 59.18' to a point in the eastern right of way of Ridgeway Street; thence running along the eastern right of way of Ridgeway Street, N 34-37-29 W 300.38' to a point at the intersection of the eastern right of way of Broad Street; thence running along the projection of the southern right of way of Broad Street; S 55-00-31 W 40.00' to the Point of Beginning, containing 0.2957 acre.