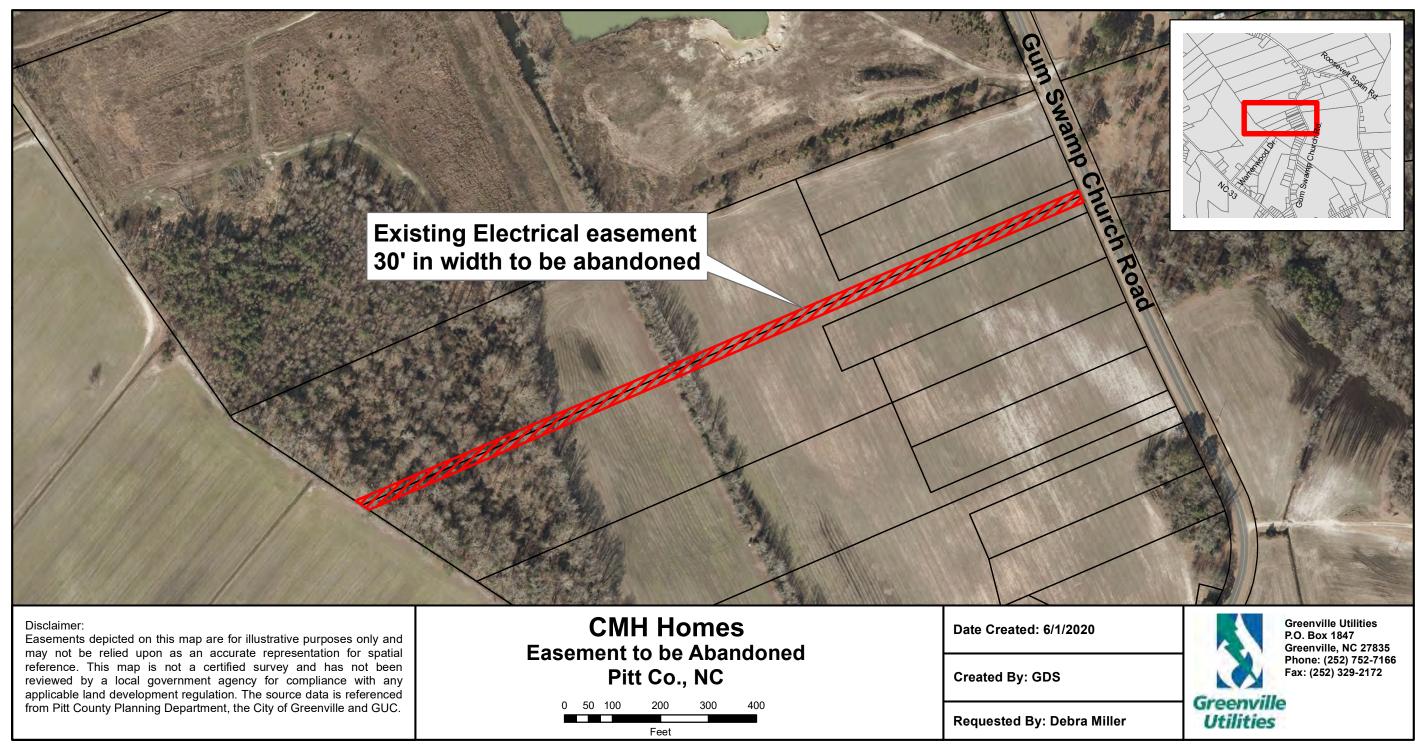

# City of Greenville, North Carolina

Meeting Date: 8/13/2020 Time: 6:00 PM

<u>Title of Item:</u> Resolution and Deed of Release for abandonment of an electrical easement across Tax Parcel No. 86352

**Explanation:** Greenville Utilities Commission (GUC) seeks to abandon a 30-foot wide electrical easement across tax parcel no. 86352. The owner purchased two parcels and combined them into one parcel (Tax PN 86352) for the purpose of building a home. The owner's house plans indicate that the home would be directly on top of an existing thirty foot (30') wide electrical easement which was split between the two parcels. The owner has requested that GUC abandon such existing electrical easement across the subject property. Under a separate document, GUC is obtaining an electrical easement on the right side of the subject property to resolve any conflicts.

WHEREAS, such thirty foot (30') wide Electrical Easement is no longer needed by Commission and should be abandoned, all as shown on the plat which is marked Exhibit "A" which is attached hereto and made a part hereof entitled "CMH Homes, Inc. Belvoir TWP, Pitt Co., NC" dated June 22, 2020 to which reference is hereby made for a more particular and accurate description of such thirty foot (30') wide Electrical Easement to be abandoned. Reference is hereby further made to Exhibit "B" which is attached hereto and made a part hereof which is a diagram entitled "CMH Homes Easement to be Abandoned Pitt Co., NC" dated June 1, 2020 and prepared by Greenville Utilities Commission which further shows the easement to be abandoned; and