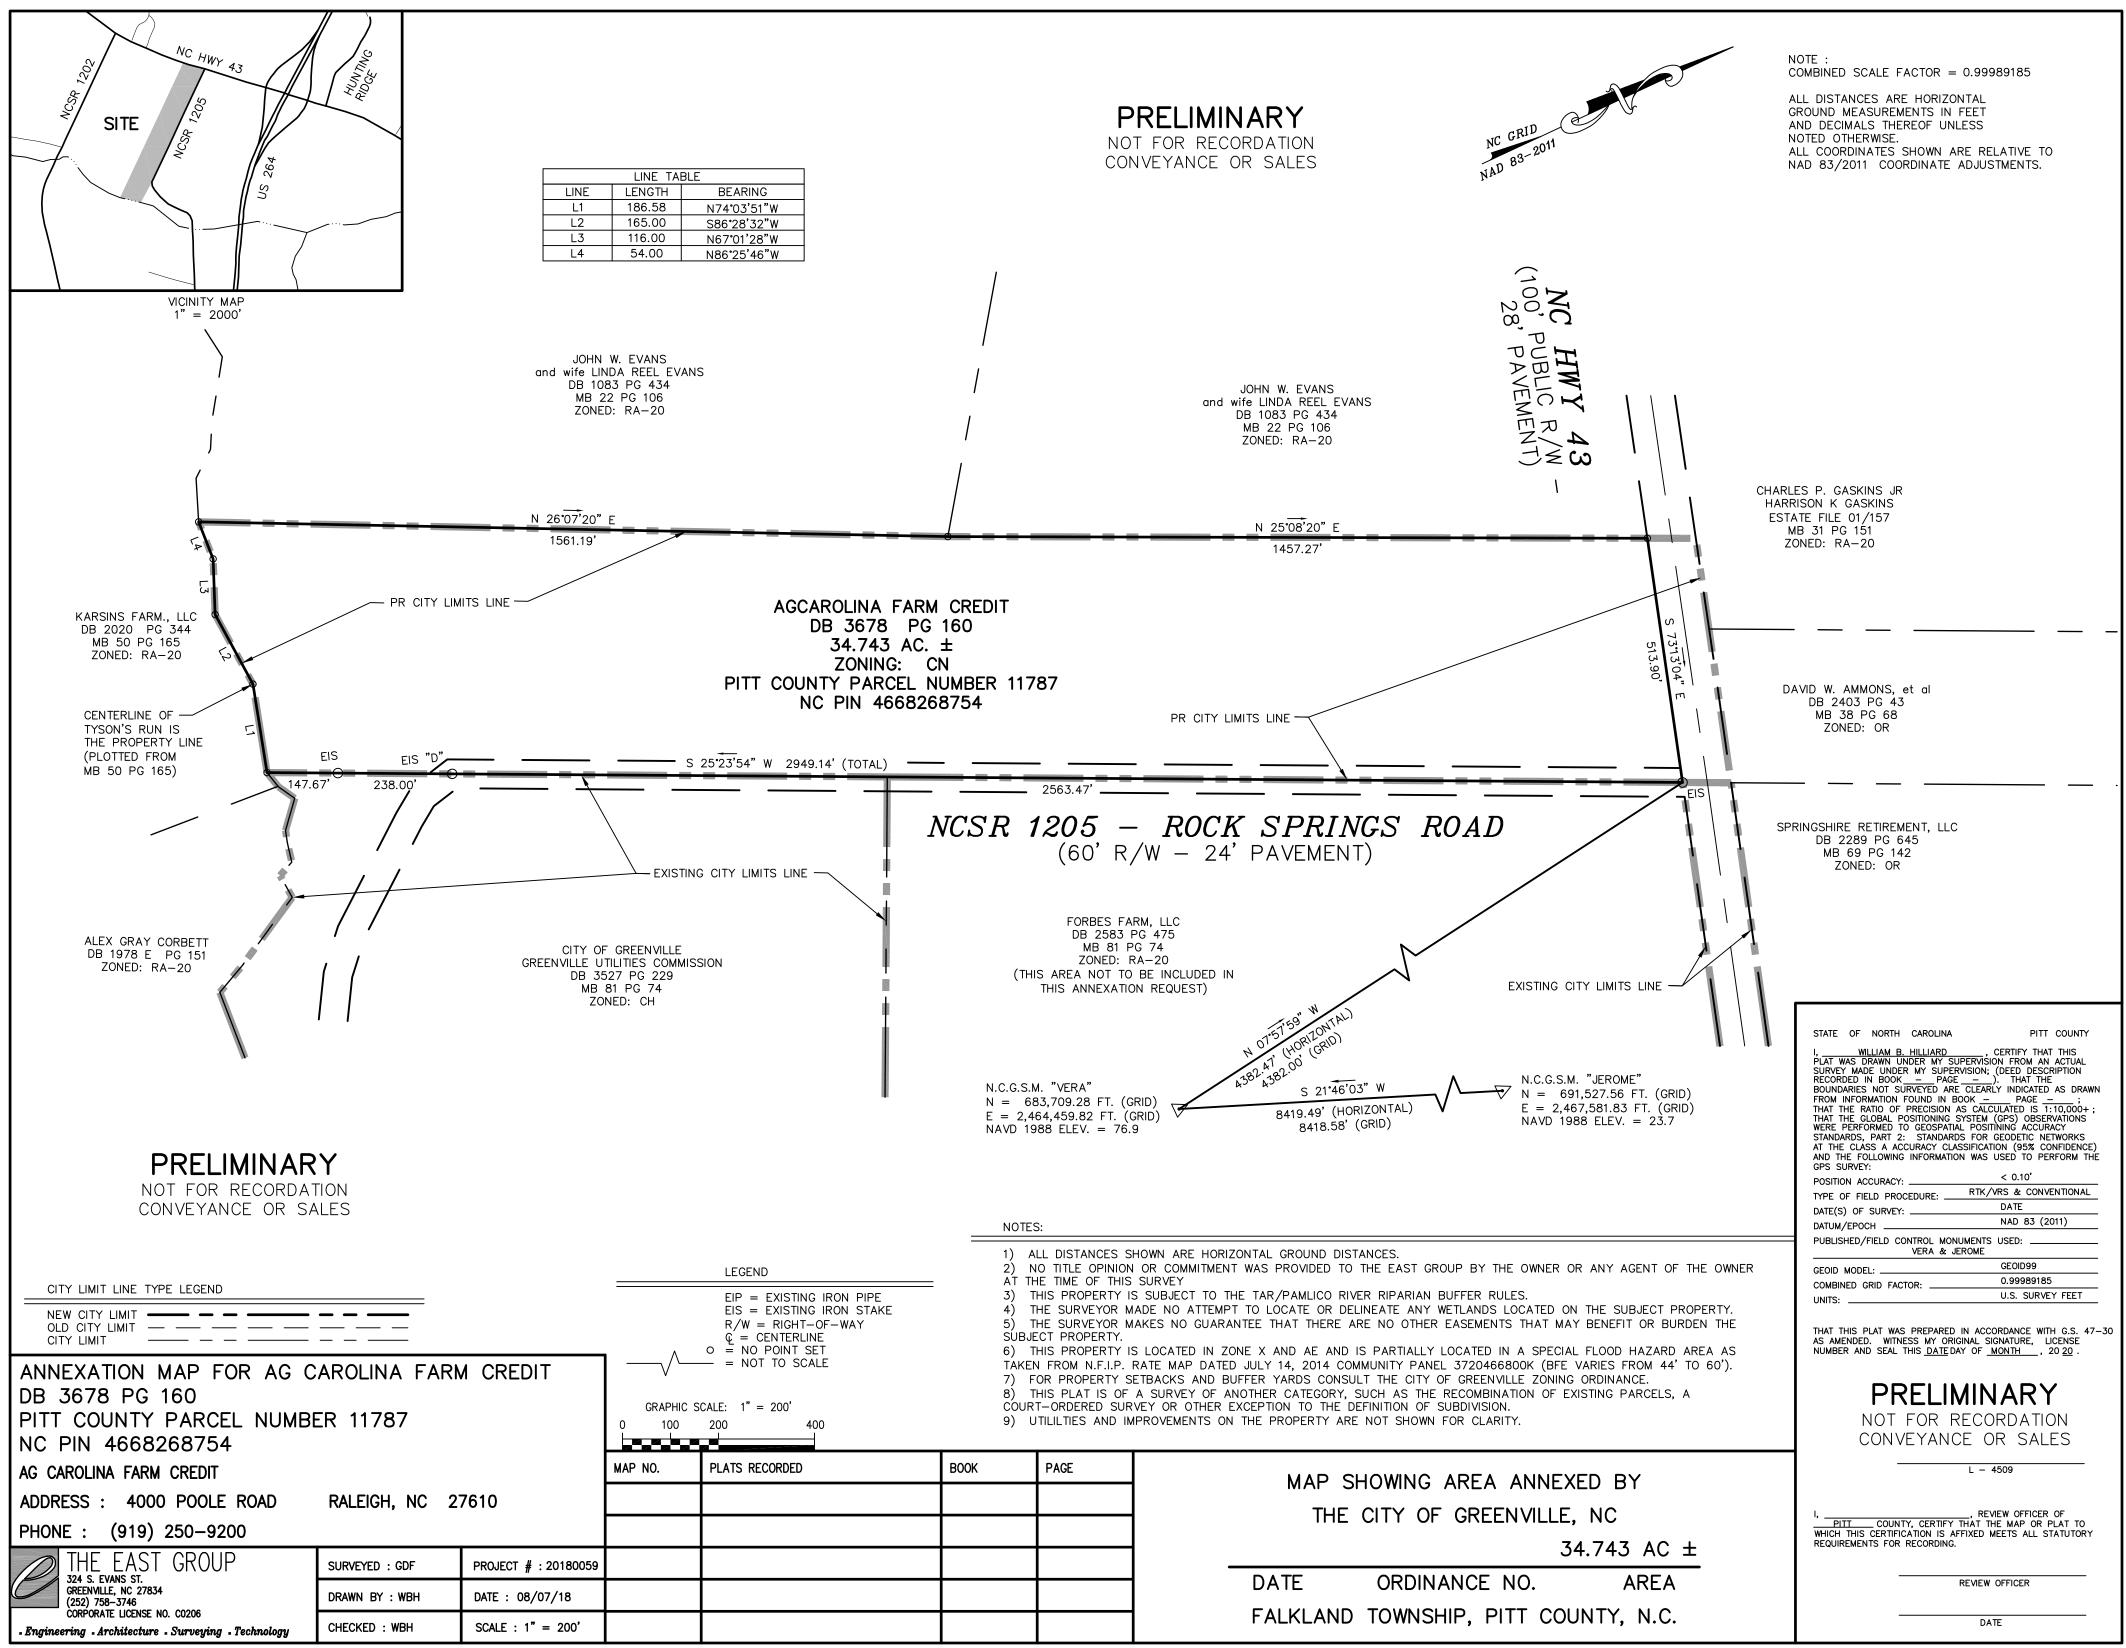

#### **Public Hearings**

- 12. Ordinance to annex Ag Carolina Farm Credit involving 34.743 acres located at the southwestern corner of the intersection of NC 43 N and Rock Springs Road
- Ordinance to annex Carter Ridge involving 128.60 acres located along the western right-of-way of B's Barbeque Road and between West 5th Street and MacGregor Downs Road
- Ordinance to annex the Travathan Family, LLC property involving 14.0661 acres located between Redmond Lane and West Gum Road and west of the Pitt-Greenville Airport
- 15. Ordinance requested by Collice and Ann Moore, LLC et al to rezone a total of 2.3885 acres located at the southwest corner of the intersection of Moye Boulevard and