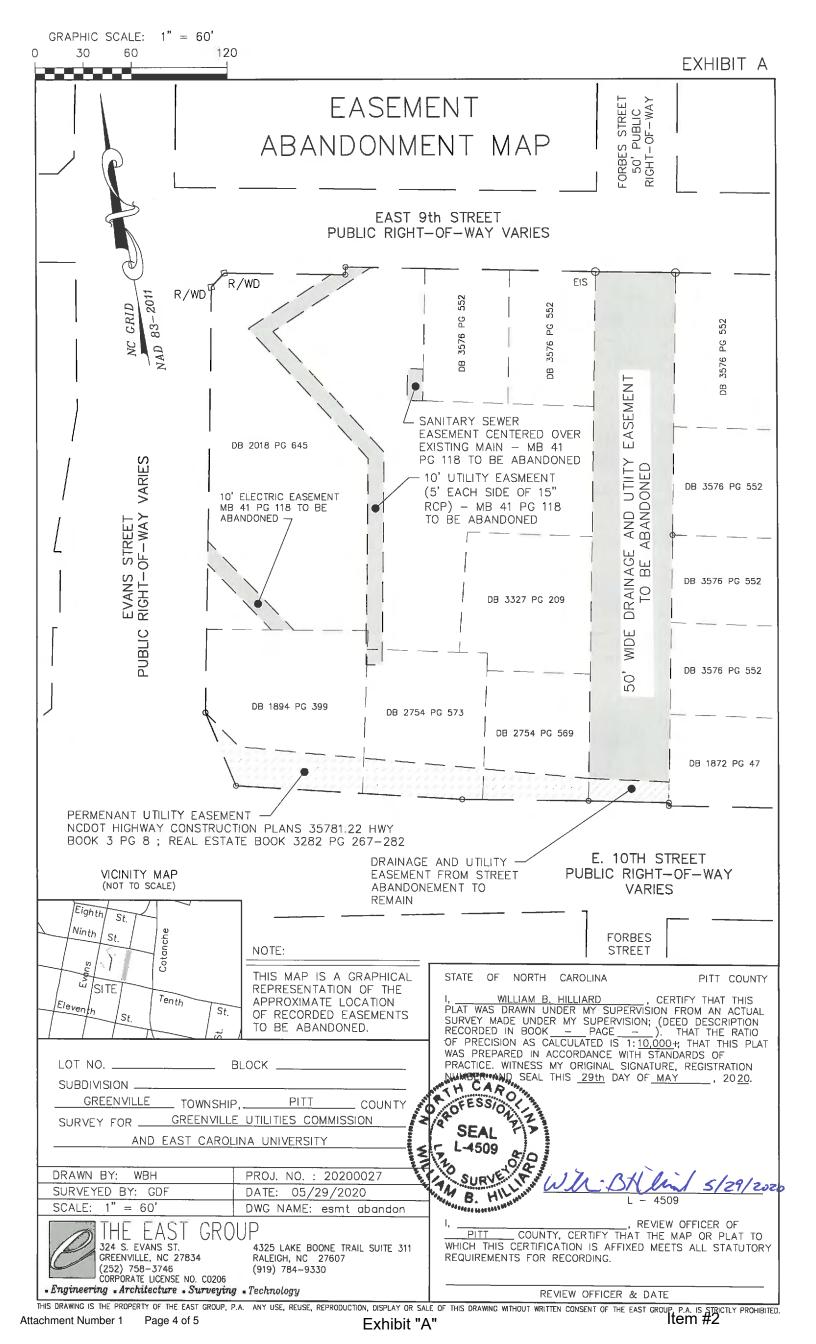

# City of Greenville, North Carolina

Meeting Date: 8/13/2020 Time: 6:00 PM

Title of Item:Resolution and Deed of Release for abandonment of easements across Tax Parcel No.<br/>82505 for the ECU Life Sciences Project at the northeast corner of the intersection of<br/>Evans Street and Tenth Street

**Explanation:** Greenville Utilities Commission (GUC) seeks to abandon easements across Tax Parcel Number 82505 at the northeast corner of the intersection of Evans Street and Tenth Street, which is the site of ECU's Life Sciences building currently under construction. The East Group is preparing a recombination plat for the two City blocks associated with the ECU Life Sciences project. As such, existing easements associated with relocated utilities need to be abandoned.

#### RESOLUTION OF THE CITY COUNCIL OF THE CITY OF GREENVILLE, NORTH CAROLINA, ABANDONING (1) A SANITARY SEWER EASEMENT CENTERED OVER EXISTING MAIN, (2) A TEN FOOT (10') WIDE UTILITY EASEMENT, (3) A TEN FOOT (10') WIDE ELECTRIC EASEMENT, AND (4) A PORTION ONLY OF A FIFTY FOOT (50') WIDE DRAINAGE AND UTILITY EASEMENT ACROSS TAX PARCEL NUMBER NO. 82505 ACCORDING TO THE RECORDS IN THE OFFICE OF THE TAX ADMINISTRATION OF PITT COUNTY, NORTH CAROLINA, AND AUTHORIZING EXECUTION OF DEED OF RELEASE

WHEREAS, Greenville Utilities Commission of the City of Greenville, North Carolina (hereinafter referred to as "Commission"), heretofore obtained (1) a Sanitary Sewer Easement centered over existing main, (2) a ten foot (10') wide Utility Easement five feet (5') on either side of a 15" RCP as hereinafter described, (3) a ten foot (10') wide Electric Easement, and (4) a shaded portion only of a fifty foot (50') wide Drainage and Utility Easement all as shown on Map Book 41 at Page 118, Pitt County Public Registry, across property commonly known as Tax Parcel No. 82505 according to the records in the Office of the Tax Administration of Pitt County, North Carolina; and

WHEREAS, such (1) Sanitary Sewer Easement centered over existing main, (2) ten foot (10') wide Utility Easement, (3) ten foot (10') wide Electric Easement, and (4) a shaded portion only of such fifty foot (50') wide Drainage and Utility Easement are no longer needed by Commission and should all be abandoned, all as shown on the plat which is marked Exhibit "A" and is attached hereto and made a part hereof entitled "EASEMENT ABANDONMENT MAP" denominated Project No. 20200027 and dated May 29, 2020, prepared by The East Group, Engineering – Architecture – Surveying - Technology, 324 S. Evans Street, Greenville, North Carolina 27834, Corporate License No. C0206, telephone no. (252) 758-3746, to which reference is hereby made for a more particular and accurate description of such (1) Sanitary Sewer Easement centered over existing main, (2) ten foot (10') wide Utility Easement, (3) ten foot (10') wide Electric Easement, and (4) a shaded portion only of such fifty foot (50') wide Drainage and Utility Easement to be abandoned. Reference is hereby further made to Exhibit "B" which is a attached hereto and made a part hereof which is a diagram entitled "10<sup>th</sup> Street Right of Way Easement to be Abandoned Pitt Co., NC" dated June 1, 2020 and prepared by Greenville Utilities Commission which further shows the easements to be abandoned; and