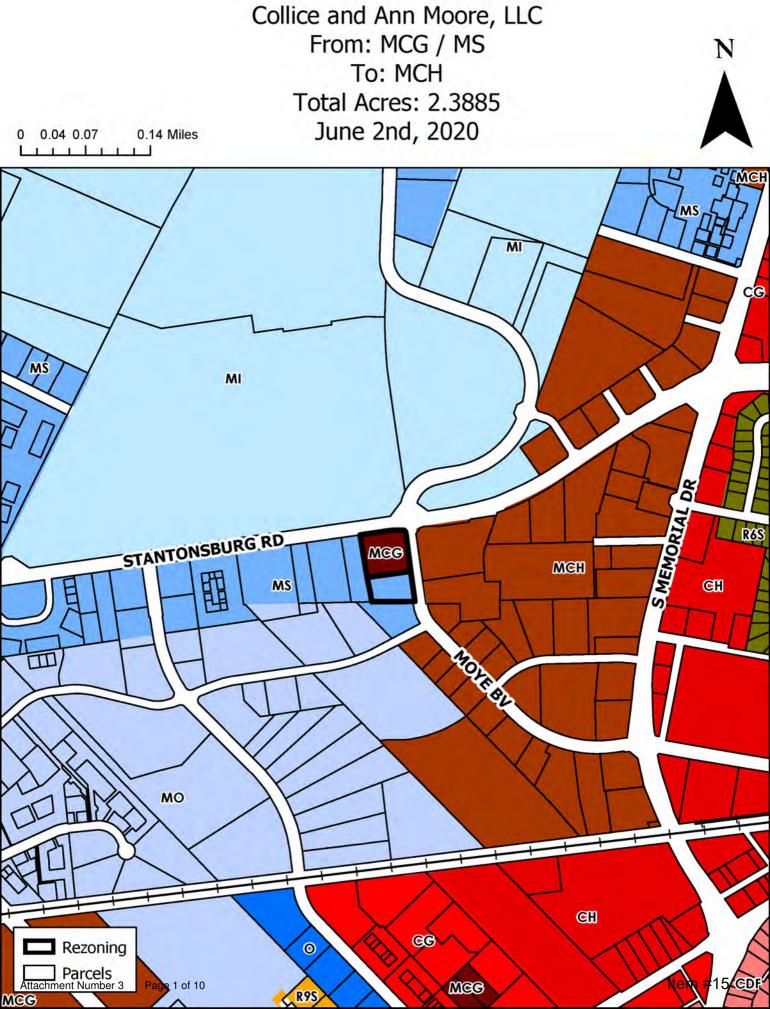

#### **Public Hearings**

- 12. Ordinance to annex Ag Carolina Farm Credit involving 34.743 acres located at the southwestern corner of the intersection of NC 43 N and Rock Springs Road
- Ordinance to annex Carter Ridge involving 128.60 acres located along the western right-of-way of B's Barbeque Road and between West 5th Street and MacGregor Downs Road
- Ordinance to annex the Travathan Family, LLC property involving 14.0661 acres located between Redmond Lane and West Gum Road and west of the Pitt-Greenville Airport
- 15. Ordinance requested by Collice and Ann Moore, LLC et al to rezone a total of 2.3885 acres located at the southwest corner of the intersection of Moye Boulevard and

Stantonsburg Road from MS (Medical-Support) and MCG (Medical-General Commercial) to MCH (Medical-Heavy Commercial)

- Ordinance requested by CR Development, LLC to rezone a total of 71.691 acres located north of the intersection of Williams Road and Dickinson Avenue from RA20 (Residential-Agricultural) to R6 (Residential [High Density]) - 64.711 acres and R6-CA (Residential [High Density]) (Conservation Area Overlay) - 6.980 acres
- REVISED REQUEST Ordinance requested by John F. Moye, Sr. Heirs to rezone 23.9964 acres located south of Greenville Boulevard between Allendale Drive and Dickinson Avenue Extension from RA20 (Residential-Agricultural) to R6A-RU (Residential [Medium Density]) Restricted Residential Use Overlay
- 18. Resolution authorizing the sale of City-owned property located at 1495 Fleming Street to William and Edna Daniels
- 19. Resolution authorizing the sale of City-owned property located at 1501 Fleming Street to Dora Burton
- 20. Resolution authorizing the sale of City-owned property located at 1503 Fleming Street to Cassie Harris
- 21. Resolution authorizing the sale of City-owned property located at 1507 Fleming Street to Lorenda Johnson
- 22. Application to receive funds from the Edward Byrne Memorial Justice Assistance Grant Program
- 23. Resolution and Development Agreement Between the City of Greenville and Greenville Ventures, LLC Related to the Purchase of City Property for the Commercial Development of a Commercial Hotel