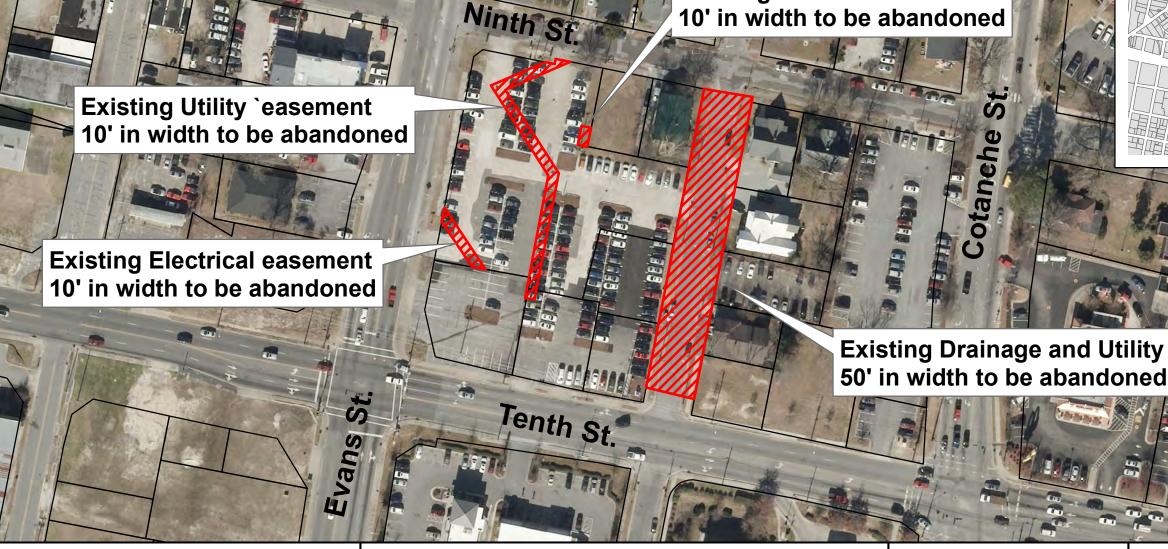

WHEREAS, such (1) Sanitary Sewer Easement centered over existing main, (2) ten foot (10') wide Utility Easement, (3) ten foot (10') wide Electric Easement, and (4) a shaded portion only of such fifty foot (50') wide Drainage and Utility Easement are no longer needed by Commission and should all be abandoned, all as shown on the plat which is marked Exhibit "A" and is attached hereto and made a part hereof entitled "EASEMENT ABANDONMENT MAP" denominated Project No. 20200027 and dated May 29, 2020, prepared by The East Group, Engineering – Architecture – Surveying - Technology, 324 S. Evans Street, Greenville, North Carolina 27834, Corporate License No. C0206, telephone no. (252) 758-3746, to which reference is hereby made for a more particular and accurate description of such (1) Sanitary Sewer Easement centered over existing main, (2) ten foot (10') wide Utility Easement, (3) ten foot (10') wide Electric Easement, and (4) a shaded portion only of such fifty foot (50') wide Drainage and Utility Easement to be abandoned. Reference is hereby further made to Exhibit "B" which is a attached hereto and made a part hereof which is a diagram entitled "10<sup>th</sup> Street Right of Way Easement to be Abandoned Pitt Co., NC" dated June 1, 2020 and prepared by Greenville Utilities Commission which further shows the easements to be abandoned; and

**10th Street Right of Way** Easement to be Abandoned Pitt Co., NC 0 50 100 Feet

Date Created: 6/1/2020

**Created By: GDS** 

**Existing Sewer easement** 

**Requested By: Debra Miller** 

Greenville Utilities P.O. Box 1847 Greenville, NC 27835 Phone: (252) 752-7166 Fax: (252) 329-2172

WITNESS my hand and official stamp or seal, this the \_\_\_\_\_ day of \_\_\_\_\_, 2020.

NOTARY PUBLIC

My Commission Expires: \_\_\_\_\_

**Existing Sewer easement** 10' in width to be abandoned

**Existing Utility** `easement 10' in width to be abandoned

Van

**Existing Electrical easement** 10' in width to be abandoned

> **Existing Drainage and Utility easement** 50' in width to be abandoned

Disclaimer:

Easements depicted on this map are for illustrative purposes only and may not be relied upon as an accurate representation for spatial reference. This map is not a certified survey and has not been reviewed by a local government agency for compliance with any applicable land development regulation. The source data is referenced from Pitt County Planning Department, the City of Greenville and GUC.

**10th Street Right of Way** Easement to be Abandoned Pitt Co., NC 0 50 100 Feet

Date Created: 6/1/2020

**Created By: GDS** 

**Requested By: Debra Miller** 

Tenth St.

Ninth St

Greenville Utilities P.O. Box 1847 Greenville, NC 27835 Phone: (252) 752-7166 Fax: (252) 329-2172