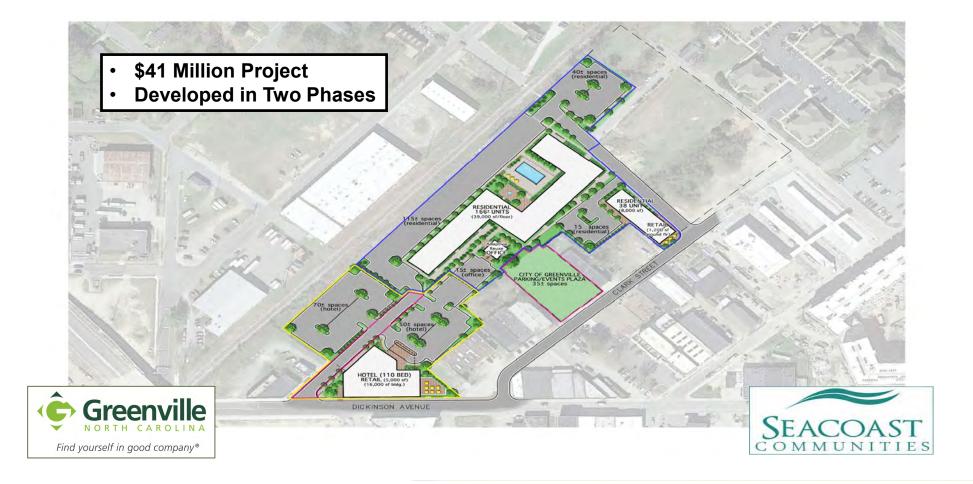

pment

 Per the Agreement, Phase Two Would Not Begin Until Phase One is Approximately 80% Complete

- The Agreement Established Various Time Frame Requirements for Both Phase One and Phase Two in Regards to:
  - **o** The Due Diligence Period
  - Conveyance of Property
  - **o** Issuance of a Building Permit
- The Time Frames are Intended to:
  - Keep the Development Moving Forward
  - Ensure Both Phase One and Phase Two Projects are Complete

- The Agreement Includes Language Requiring the Developer to:
  - Retain, Stabilize, and Improve the Appearance of the Imperial Historic Office Building
  - Restore the Office Building and Place it into Service for an Office or Other Commercial Use (Contingent on the Buyer's Ability to Secure Public Funding to Assist with the Building's Renovation)



## Imperial Tobacco Economic Development Agreement Boutique Hotel



## Imperial Tobacco Economic Development Agreement Market Rate Housing



#### Imperial Tobacco Economic Development Agreement Community Gathering Place



### Imperial Tobacco Economic Development Agreement Project Overview

#### Proposed Developer Investment:

| Hotel               | \$ 16,000,000 |
|---------------------|---------------|
| Market Rate Housing | 25,000,000    |
| Total               | \$41,000,000  |

#### • Impact to the City:

- Puts Imperial Site Property Back on the Tax Rolls
- Increases the Number of People in Uptown on Daily Basis by 300 to 400
- Increases Annual Tax Revenues by Approximately \$195,000 (Includes Property and Sales Tax)
- Enhances Opportunity for Future Economic Growth Uptown

##