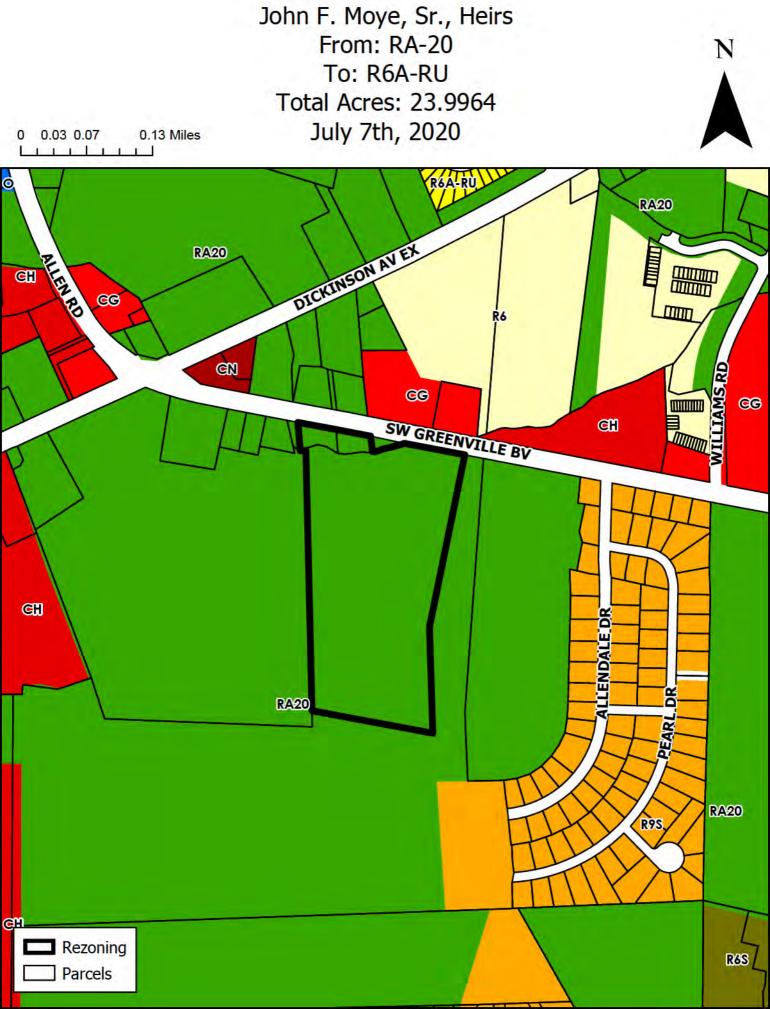

Stantonsburg Road from MS (Medical-Support) and MCG (Medical-General Commercial) to MCH (Medical-Heavy Commercial)

- Ordinance requested by CR Development, LLC to rezone a total of 71.691 acres located north of the intersection of Williams Road and Dickinson Avenue from RA20 (Residential-Agricultural) to R6 (Residential [High Density]) - 64.711 acres and R6-CA (Residential [High Density]) (Conservation Area Overlay) - 6.980 acres
- REVISED REQUEST Ordinance requested by John F. Moye, Sr. Heirs to rezone 23.9964 acres located south of Greenville Boulevard between Allendale Drive and Dickinson Avenue Extension from RA20 (Residential-Agricultural) to R6A-RU (Residential [Medium Density]) Restricted Residential Use Overlay
- 18. Resolution authorizing the sale of City-owned property located at 1495 Fleming Street to William and Edna Daniels
- 19. Resolution authorizing the sale of City-owned property located at 1501 Fleming Street to Dora Burton
- 20. Resolution authorizing the sale of City-owned property located at 1503 Fleming Street to Cassie Harris
- 21. Resolution authorizing the sale of City-owned property located at 1507 Fleming Street to Lorenda Johnson
- 22. Application to receive funds from the Edward Byrne Memorial Justice Assistance Grant Program
- 23. Resolution and Development Agreement Between the City of Greenville and Greenville Ventures, LLC Related to the Purchase of City Property for the Commercial Development of a Commercial Hotel