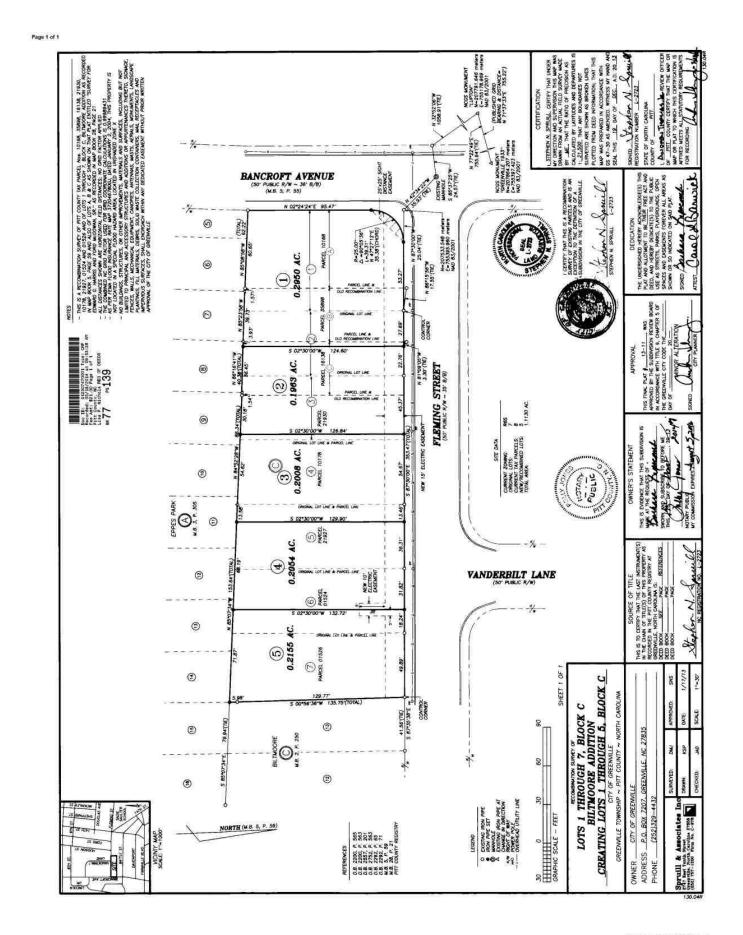

Stantonsburg Road from MS (Medical-Support) and MCG (Medical-General Commercial) to MCH (Medical-Heavy Commercial)

- Ordinance requested by CR Development, LLC to rezone a total of 71.691 acres located north of the intersection of Williams Road and Dickinson Avenue from RA20 (Residential-Agricultural) to R6 (Residential [High Density]) - 64.711 acres and R6-CA (Residential [High Density]) (Conservation Area Overlay) - 6.980 acres
- REVISED REQUEST Ordinance requested by John F. Moye, Sr. Heirs to rezone 23.9964 acres located south of Greenville Boulevard between Allendale Drive and Dickinson Avenue Extension from RA20 (Residential-Agricultural) to R6A-RU (Residential [Medium Density]) Restricted Residential Use Overlay
- 18. Resolution authorizing the sale of City-owned property located at 1495 Fleming Street to William and Edna Daniels
- 19. Resolution authorizing the sale of City-owned property located at 1501 Fleming Street to Dora Burton
- 20. Resolution authorizing the sale of City-owned property located at 1503 Fleming Street to Cassie Harris
- 21. Resolution authorizing the sale of City-owned property located at 1507 Fleming Street to Lorenda Johnson
- 22. Application to receive funds from the Edward Byrne Memorial Justice Assistance Grant Program
- 23. Resolution and Development Agreement Between the City of Greenville and Greenville Ventures, LLC Related to the Purchase of City Property for the Commercial Development of a Commercial Hotel