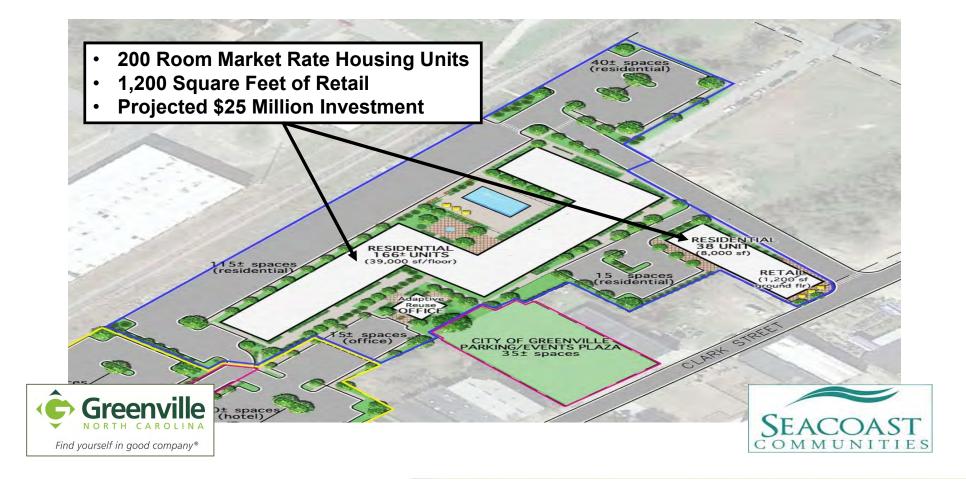

ame Requirements for Both Phase One and Phase Two in Regards to:
  - **o** The Due Diligence Period
  - Conveyance of Property
  - **o** Issuance of a Building Permit
- The Time Frames are Intended to:
  - Keep the Development Moving Forward
  - Ensure Both Phase One and Phase Two Projects are Complete

- The Agreement Includes Language Requiring the Developer to:
  - Retain, Stabilize, and Improve the Appearance of the Imperial Historic Office Building
  - Restore the Office Building and Place it into Service for an Office or Other Commercial Use (Contingent on the Buyer's Ability to Secure Public Funding to Assist with the Building's Renovation)



## Imperial Tobacco Economic Development Agreement Boutique Hotel



## Imperial Tobacco Economic Development Agreement Market Rate Housing



#### Imperial Tobacco Economic Development Agreement Community Gathering Place



### Imperial Tobacco Economic Development Agreement Project Overview

#### Proposed Developer Investment:

| Hotel               | \$ 16,000,000 |
|---------------------|---------------|
| Market Rate Housing | 25,000,000    |
| Total               | \$41,000,000  |

#### • Impact to the City:

- Puts Imperial Site Property Back on the Tax Rolls
- Increases the Number of People in Uptown on Daily Basis by 300 to 400
- Increases Annual Tax Revenues by Approximately \$195,000 (Includes Property and Sales Tax)
- Enhances Opportunity for Future Economic Growth Uptown

#### Imperial Tobacco Economic Development Agreement Project Overview

| 15 Year Pro Forma                         |                |