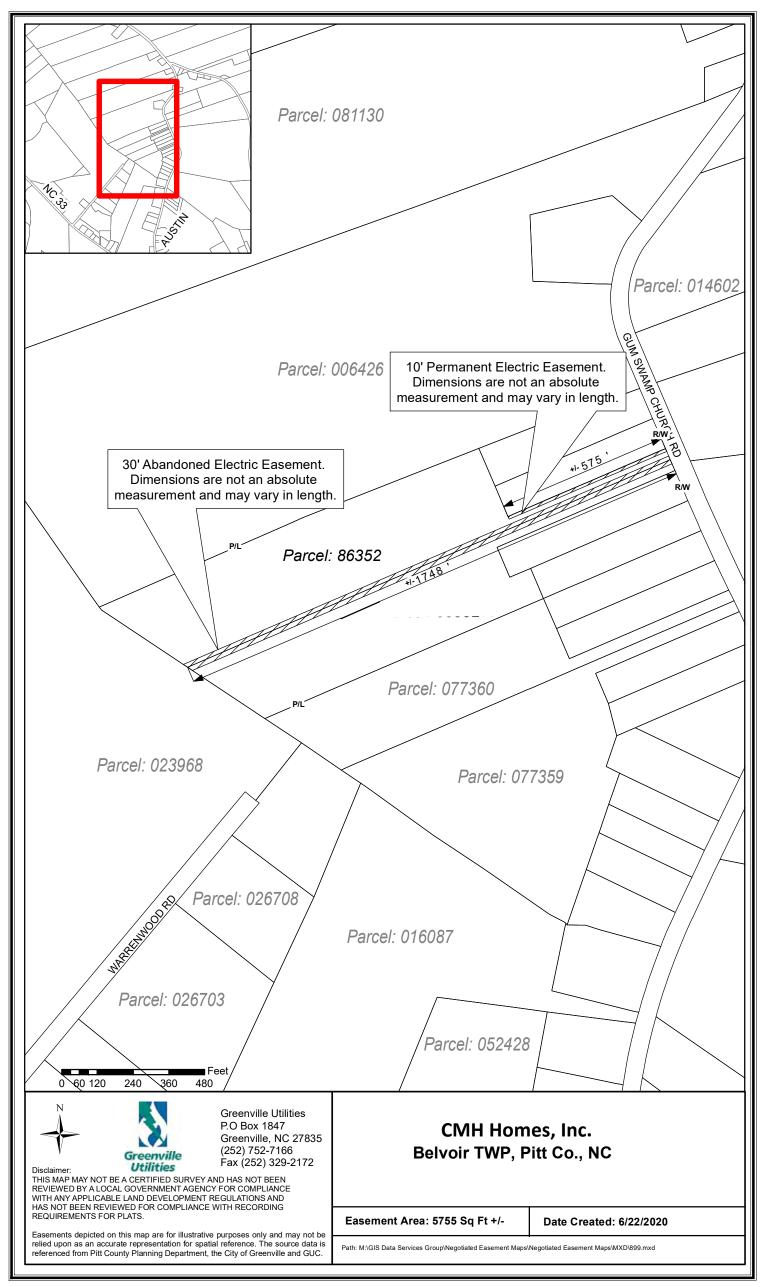

WHEREAS, such thirty foot (30') wide Electrical Easement is no longer needed by Commission and should be abandoned, all as shown on the plat which is marked Exhibit "A" which is attached hereto and made a part hereof entitled "CMH Homes, Inc. Belvoir TWP, Pitt Co., NC" dated June 22, 2020 to which reference is hereby made for a more particular and accurate description of such thirty foot (30') wide Electrical Easement to be abandoned. Reference is hereby further made to Exhibit "B" which is attached hereto and made a part hereof which is a diagram entitled "CMH Homes Easement to be Abandoned Pitt Co., NC" dated June 1, 2020 and prepared by Greenville Utilities Commission which further shows the easement to be abandoned; and

WHEREAS, such thirty foot (30') wide Electrical Easement is no longer needed by Commission; and

WHEREAS, such thirty foot (30') wide Electrical Easement to be abandoned is shown on the plat entitled "CMH Homes, Inc. Belvoir TWP, Pitt Co., NC" dated June 22, 2020 which is marked Exhibit "A" and is attached hereto and made a part hereof. Reference is hereby further made to Exhibit "B" which is attached hereto and made a part hereof which is a diagram entitled "CMH Homes Easement to be Abandoned Pitt Co., NC" dated June 1, 2020 and prepared by Greenville Utilities Commission which further shows the easement to be abandoned; and