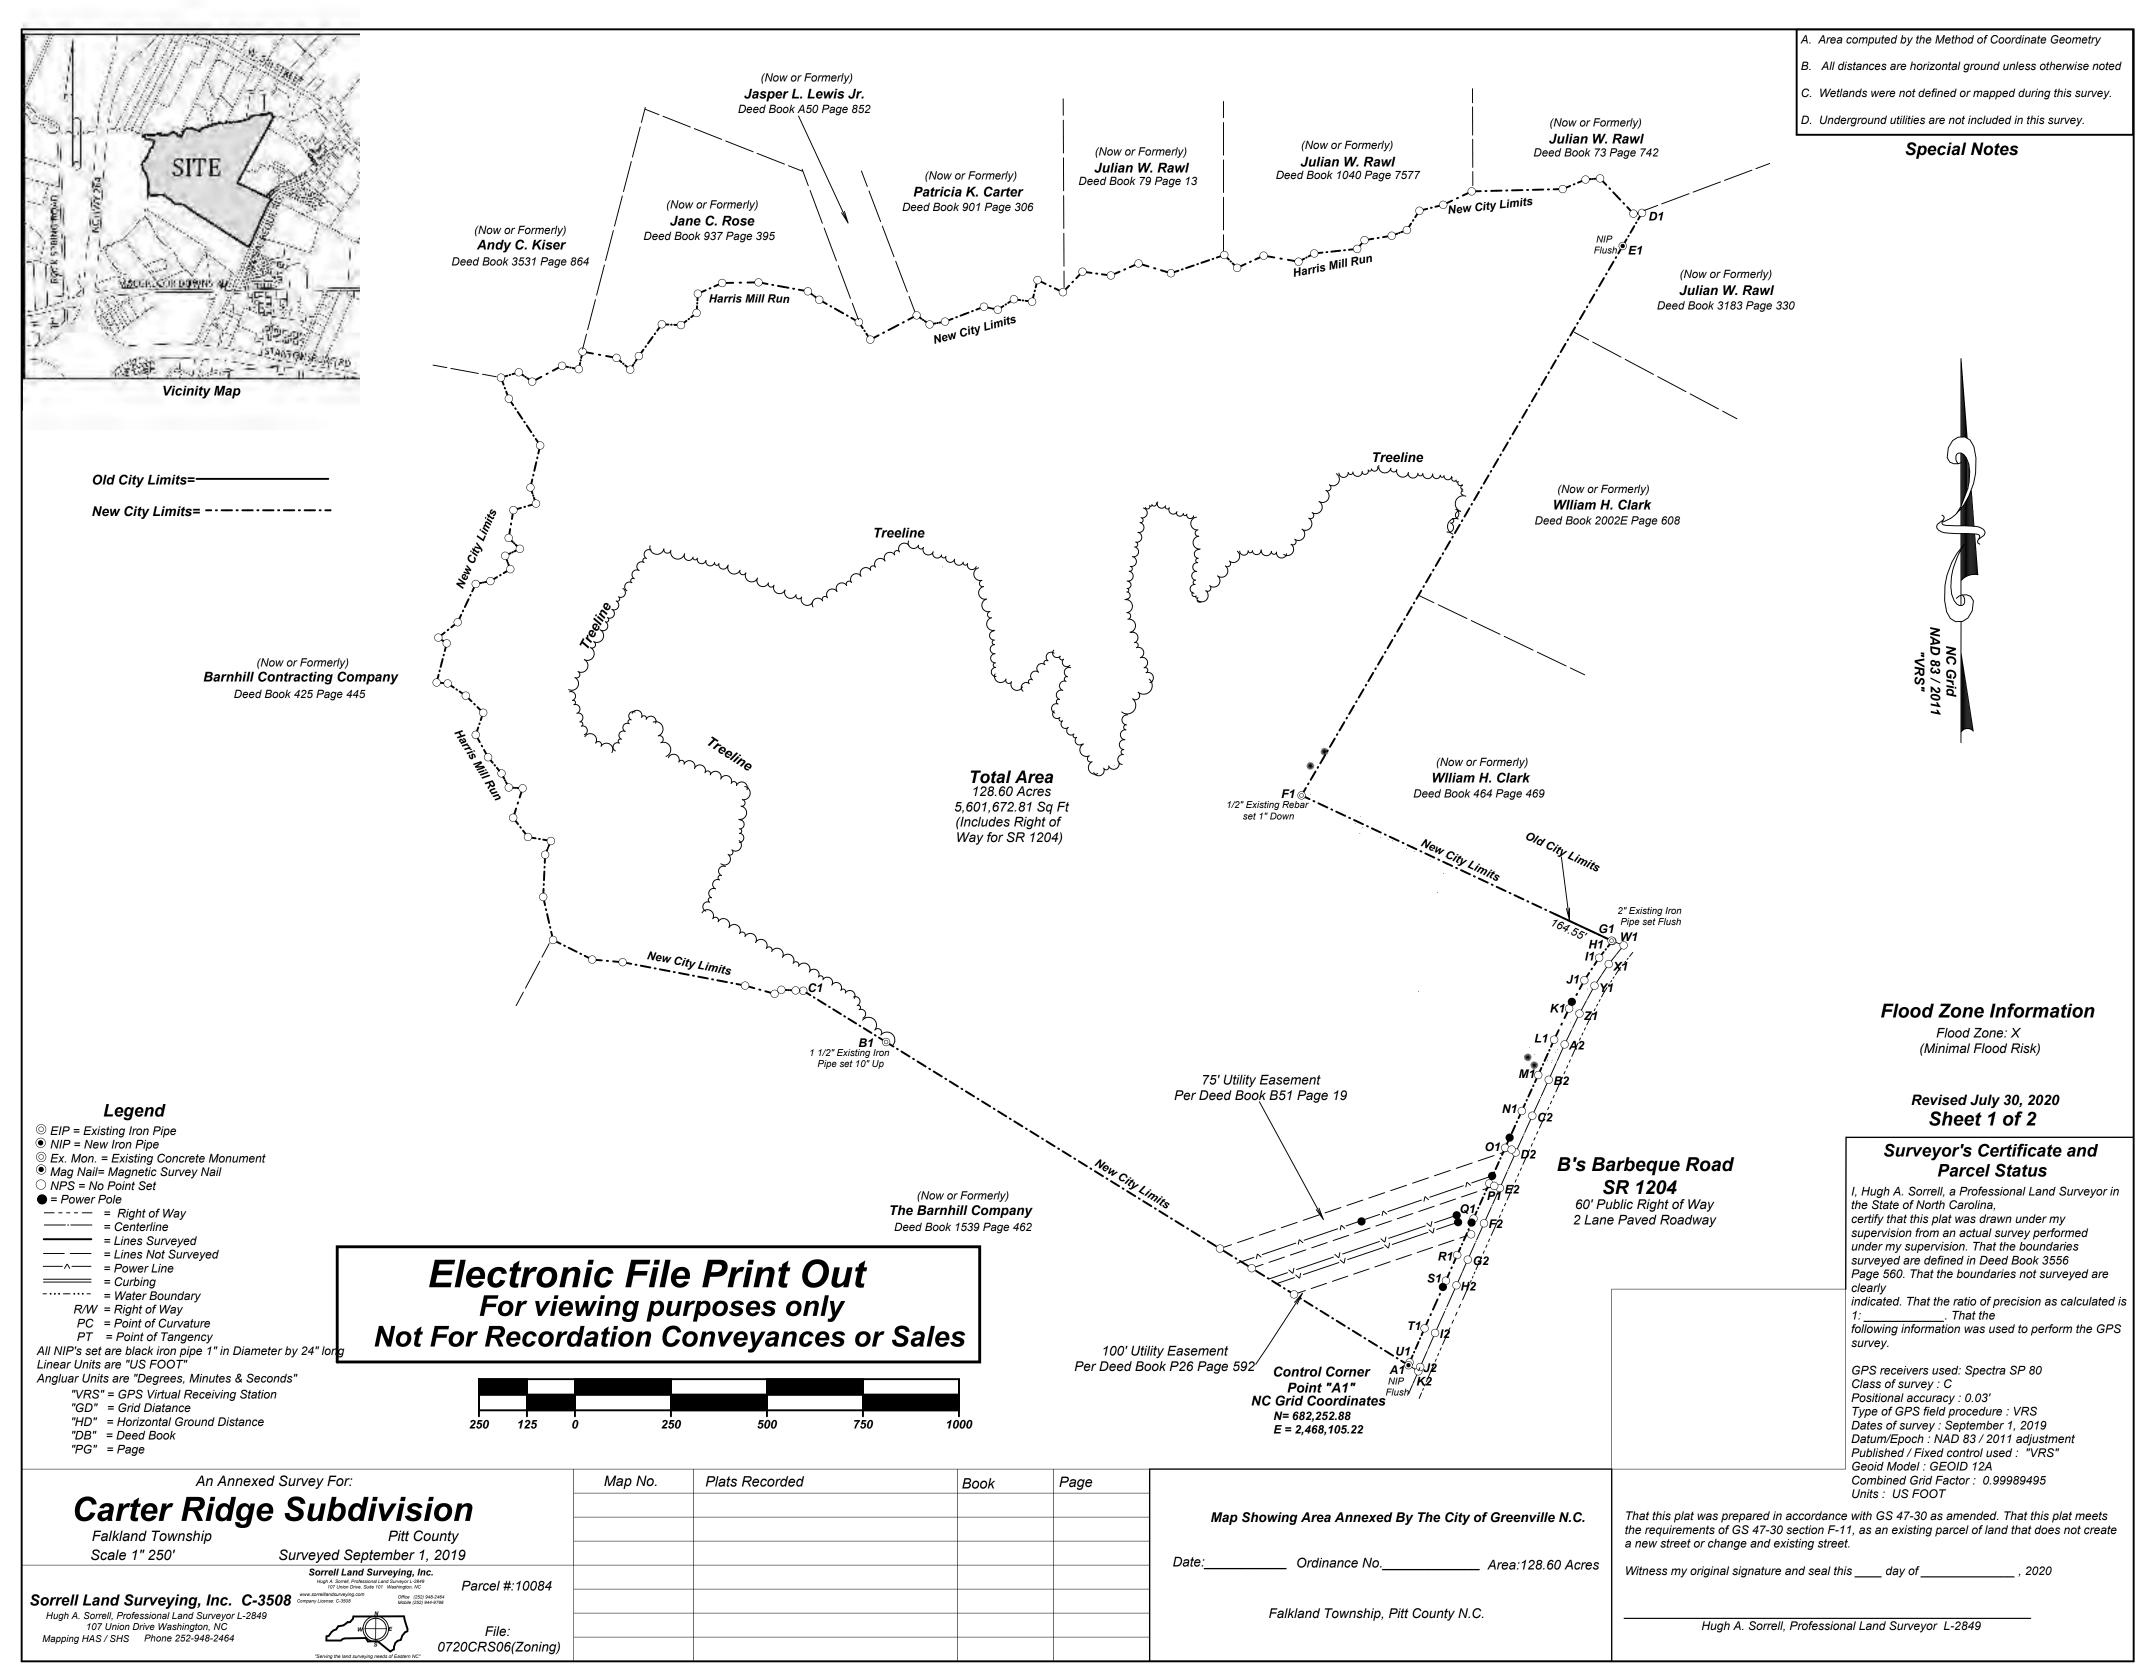

#### **Public Hearings**

- 12. Ordinance to annex Ag Carolina Farm Credit involving 34.743 acres located at the southwestern corner of the intersection of NC 43 N and Rock Springs Road
- Ordinance to annex Carter Ridge involving 128.60 acres located along the western right-of-way of B's Barbeque Road and between West 5th Street and MacGregor Downs Road
- Ordinance to annex the Travathan Family, LLC property involving 14.0661 acres located between Redmond Lane and West Gum Road and west of the Pitt-Greenville Airport
- 15. Ordinance requested by Collice and Ann Moore, LLC et al to rezone a total of 2.3885 acres located at the southwest corner of the intersection of Moye Boulevard and