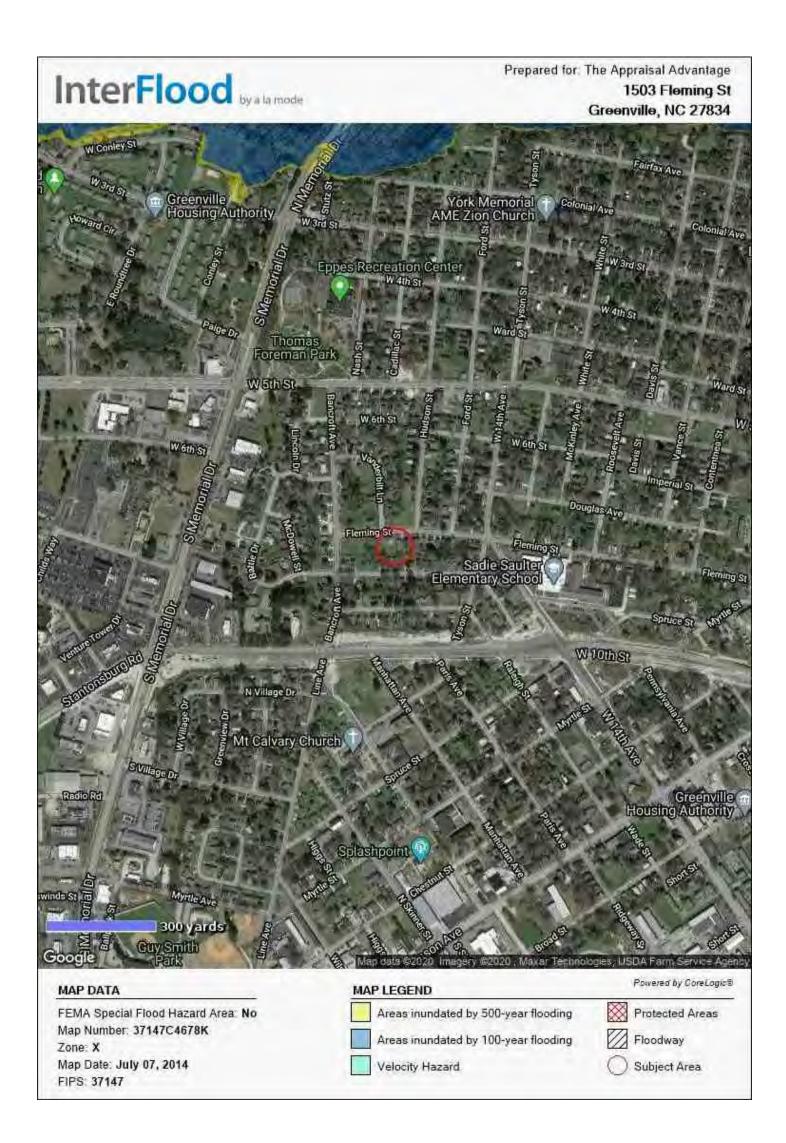

Stantonsburg Road from MS (Medical-Support) and MCG (Medical-General Commercial) to MCH (Medical-Heavy Commercial)

- Ordinance requested by CR Development, LLC to rezone a total of 71.691 acres located north of the intersection of Williams Road and Dickinson Avenue from RA20 (Residential-Agricultural) to R6 (Residential [High Density]) - 64.711 acres and R6-CA (Residential [High Density]) (Conservation Area Overlay) - 6.980 acres
- REVISED REQUEST Ordinance requested by John F. Moye, Sr. Heirs to rezone 23.9964 acres located south of Greenville Boulevard between Allendale Drive and Dickinson Avenue Extension from RA20 (Residential-Agricultural) to R6A-RU (Residential [Medium Density]) Restricted Residential Use Overlay
- 18. Resolution authorizing the sale of City-owned property located at 1495 Fleming Street to William and Edna Daniels
- 19. Resolution authorizing the sale of City-owned property located at 1501 Fleming Street to Dora Burton
- 20. Resolution authorizing the sale of City-owned property located at 1503 Fleming Street to Cassie Harris
- 21. Resolution authorizing the sale of City-owned property located at 1507 Fleming Street to Lorenda Johnson
- 22. Application to receive funds from the Edward Byrne Memorial Justice Assistance Grant Program
- 23. Resolution and Development Agreement Between the City of Greenville and Greenville Ventures, LLC Related to the Purchase of City Property for the Commercial Development of a Commercial Hotel