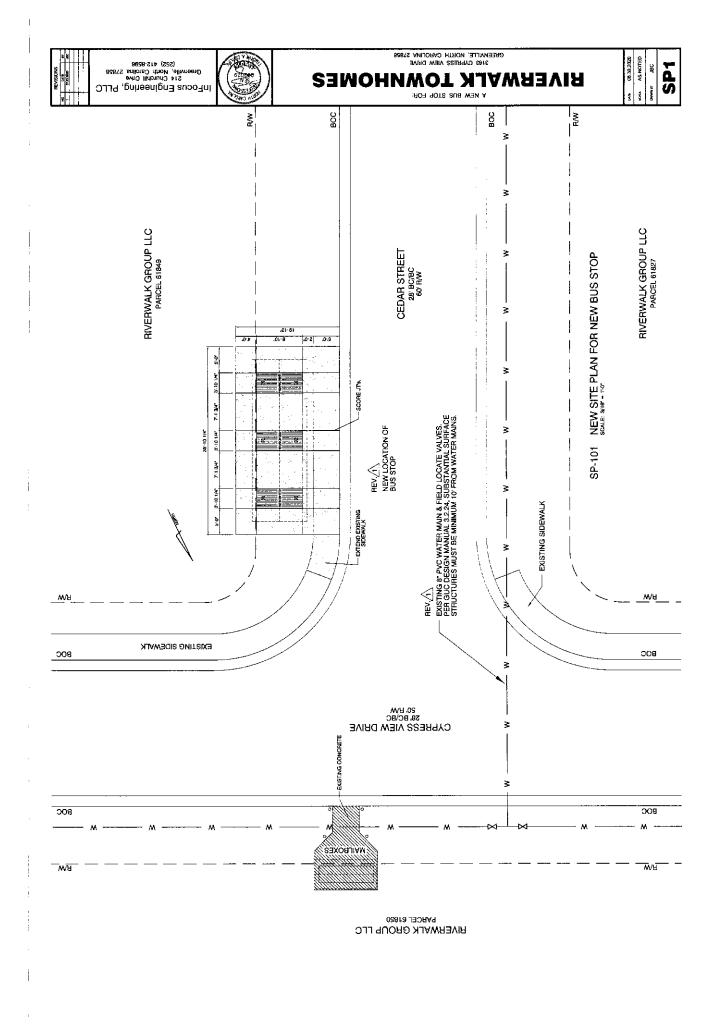

# City of Greenville, North Carolina

Meeting Date: 8/13/2020 Time: 6:00 PM

| <u>Title of Item:</u>  | Right-of-Way Encroachment Agreement with Riverwalk Group, LLC                                                                                                                                                                                                                                                                                                                                                                                                |
|------------------------|--------------------------------------------------------------------------------------------------------------------------------------------------------------------------------------------------------------------------------------------------------------------------------------------------------------------------------------------------------------------------------------------------------------------------------------------------------------|
| Explanation:           | The City has received a request from Riverwalk Group, LLC, to encroach over and<br>upon the public street right-of-way of Cedar Street to construct a private bus shelter<br>for ECU students. For City Council's consideration is the Right of Way<br>Encroachment Agreement setting out the terms by which Riverwalk Group, LLC can<br>encroach over and upon the public street right-of-way of Cedar Street.<br>Staff takes no exception to this request. |
| <u>Fiscal Note:</u>    | No fiscal impact is anticipated with this action.                                                                                                                                                                                                                                                                                                                                                                                                            |
| <u>Recommendation:</u> | City Council approve the right-of-way encroachment agreement permitting<br>Riverwalk Group, LLC, to encroach over and upon the public street right-of-way of<br>Cedar Street to construct a private bus shelter for ECU students.                                                                                                                                                                                                                            |

## WITNESSETH

THAT WHEREAS, the OWNER desires to encroach upon the public right of way of the public street designated as Cypress View Drive to install a portion of a bus shelter on Attachment "A";

WHEREAS, it is to the material advantage of the OWNER to effect this encroachment, and the CITY, in the exercise of authority conferred upon it by statute, is willing to permit the encroachment within the limits of the right of way as indicated on attachment "A", subject to the conditions of this Agreement.