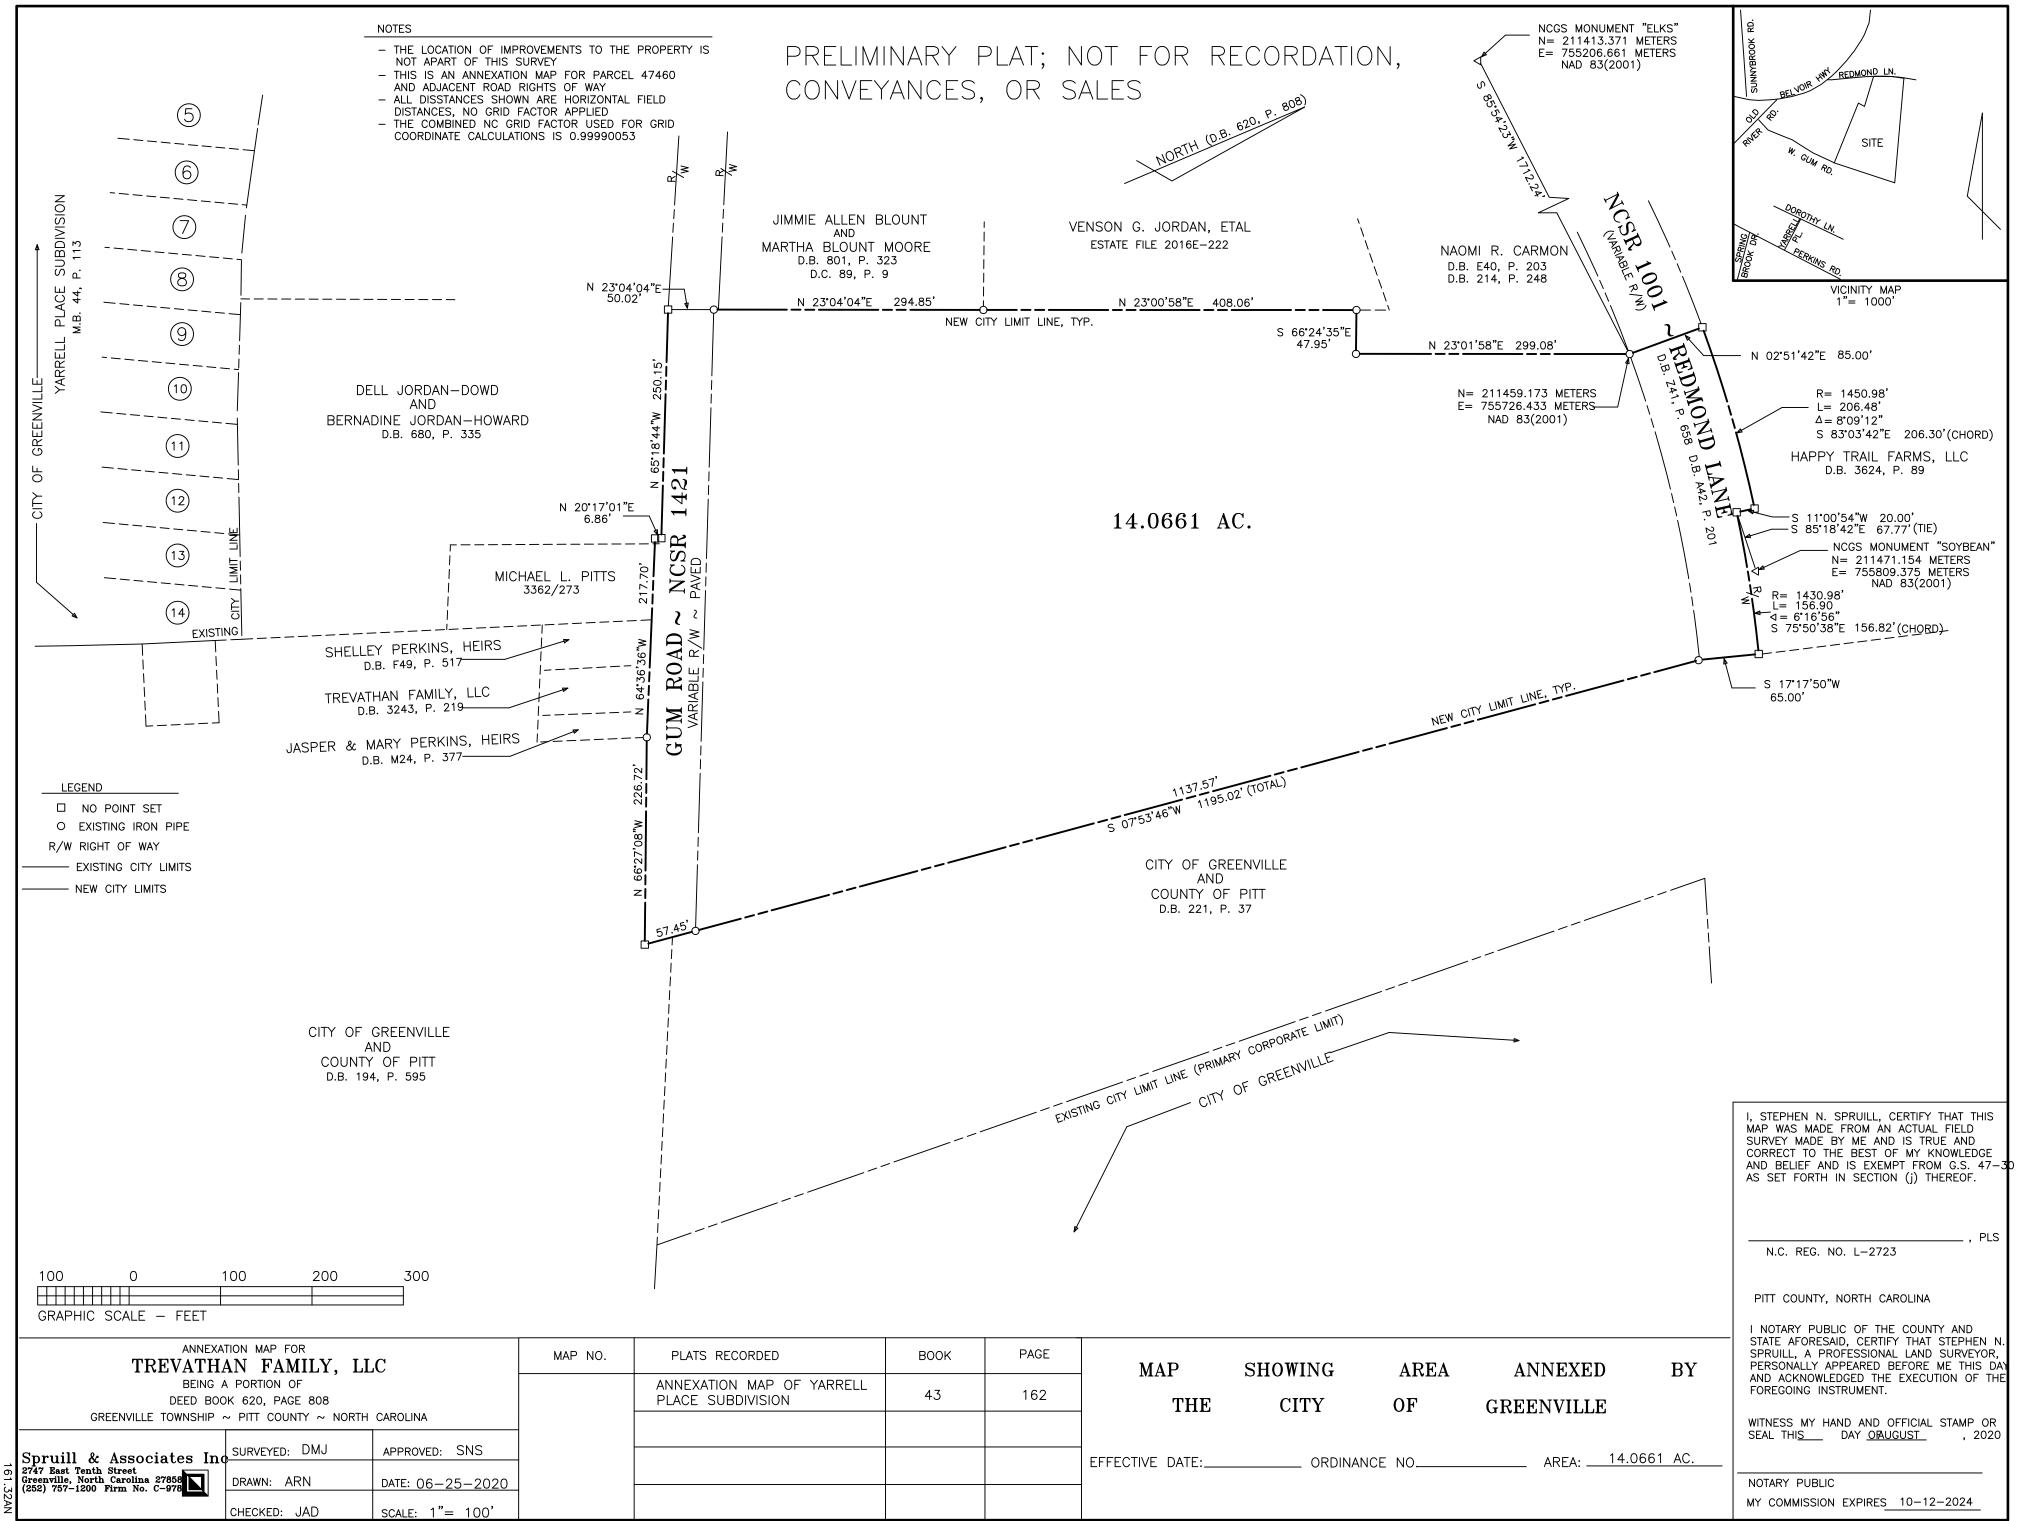

#### **Public Hearings**

- 12. Ordinance to annex Ag Carolina Farm Credit involving 34.743 acres located at the southwestern corner of the intersection of NC 43 N and Rock Springs Road
- Ordinance to annex Carter Ridge involving 128.60 acres located along the western right-of-way of B's Barbeque Road and between West 5th Street and MacGregor Downs Road
- Ordinance to annex the Travathan Family, LLC property involving 14.0661 acres located between Redmond Lane and West Gum Road and west of the Pitt-Greenville Airport
- 15. Ordinance requested by Collice and Ann Moore, LLC et al to rezone a total of 2.3885 acres located at the southwest corner of the intersection of Moye Boulevard and