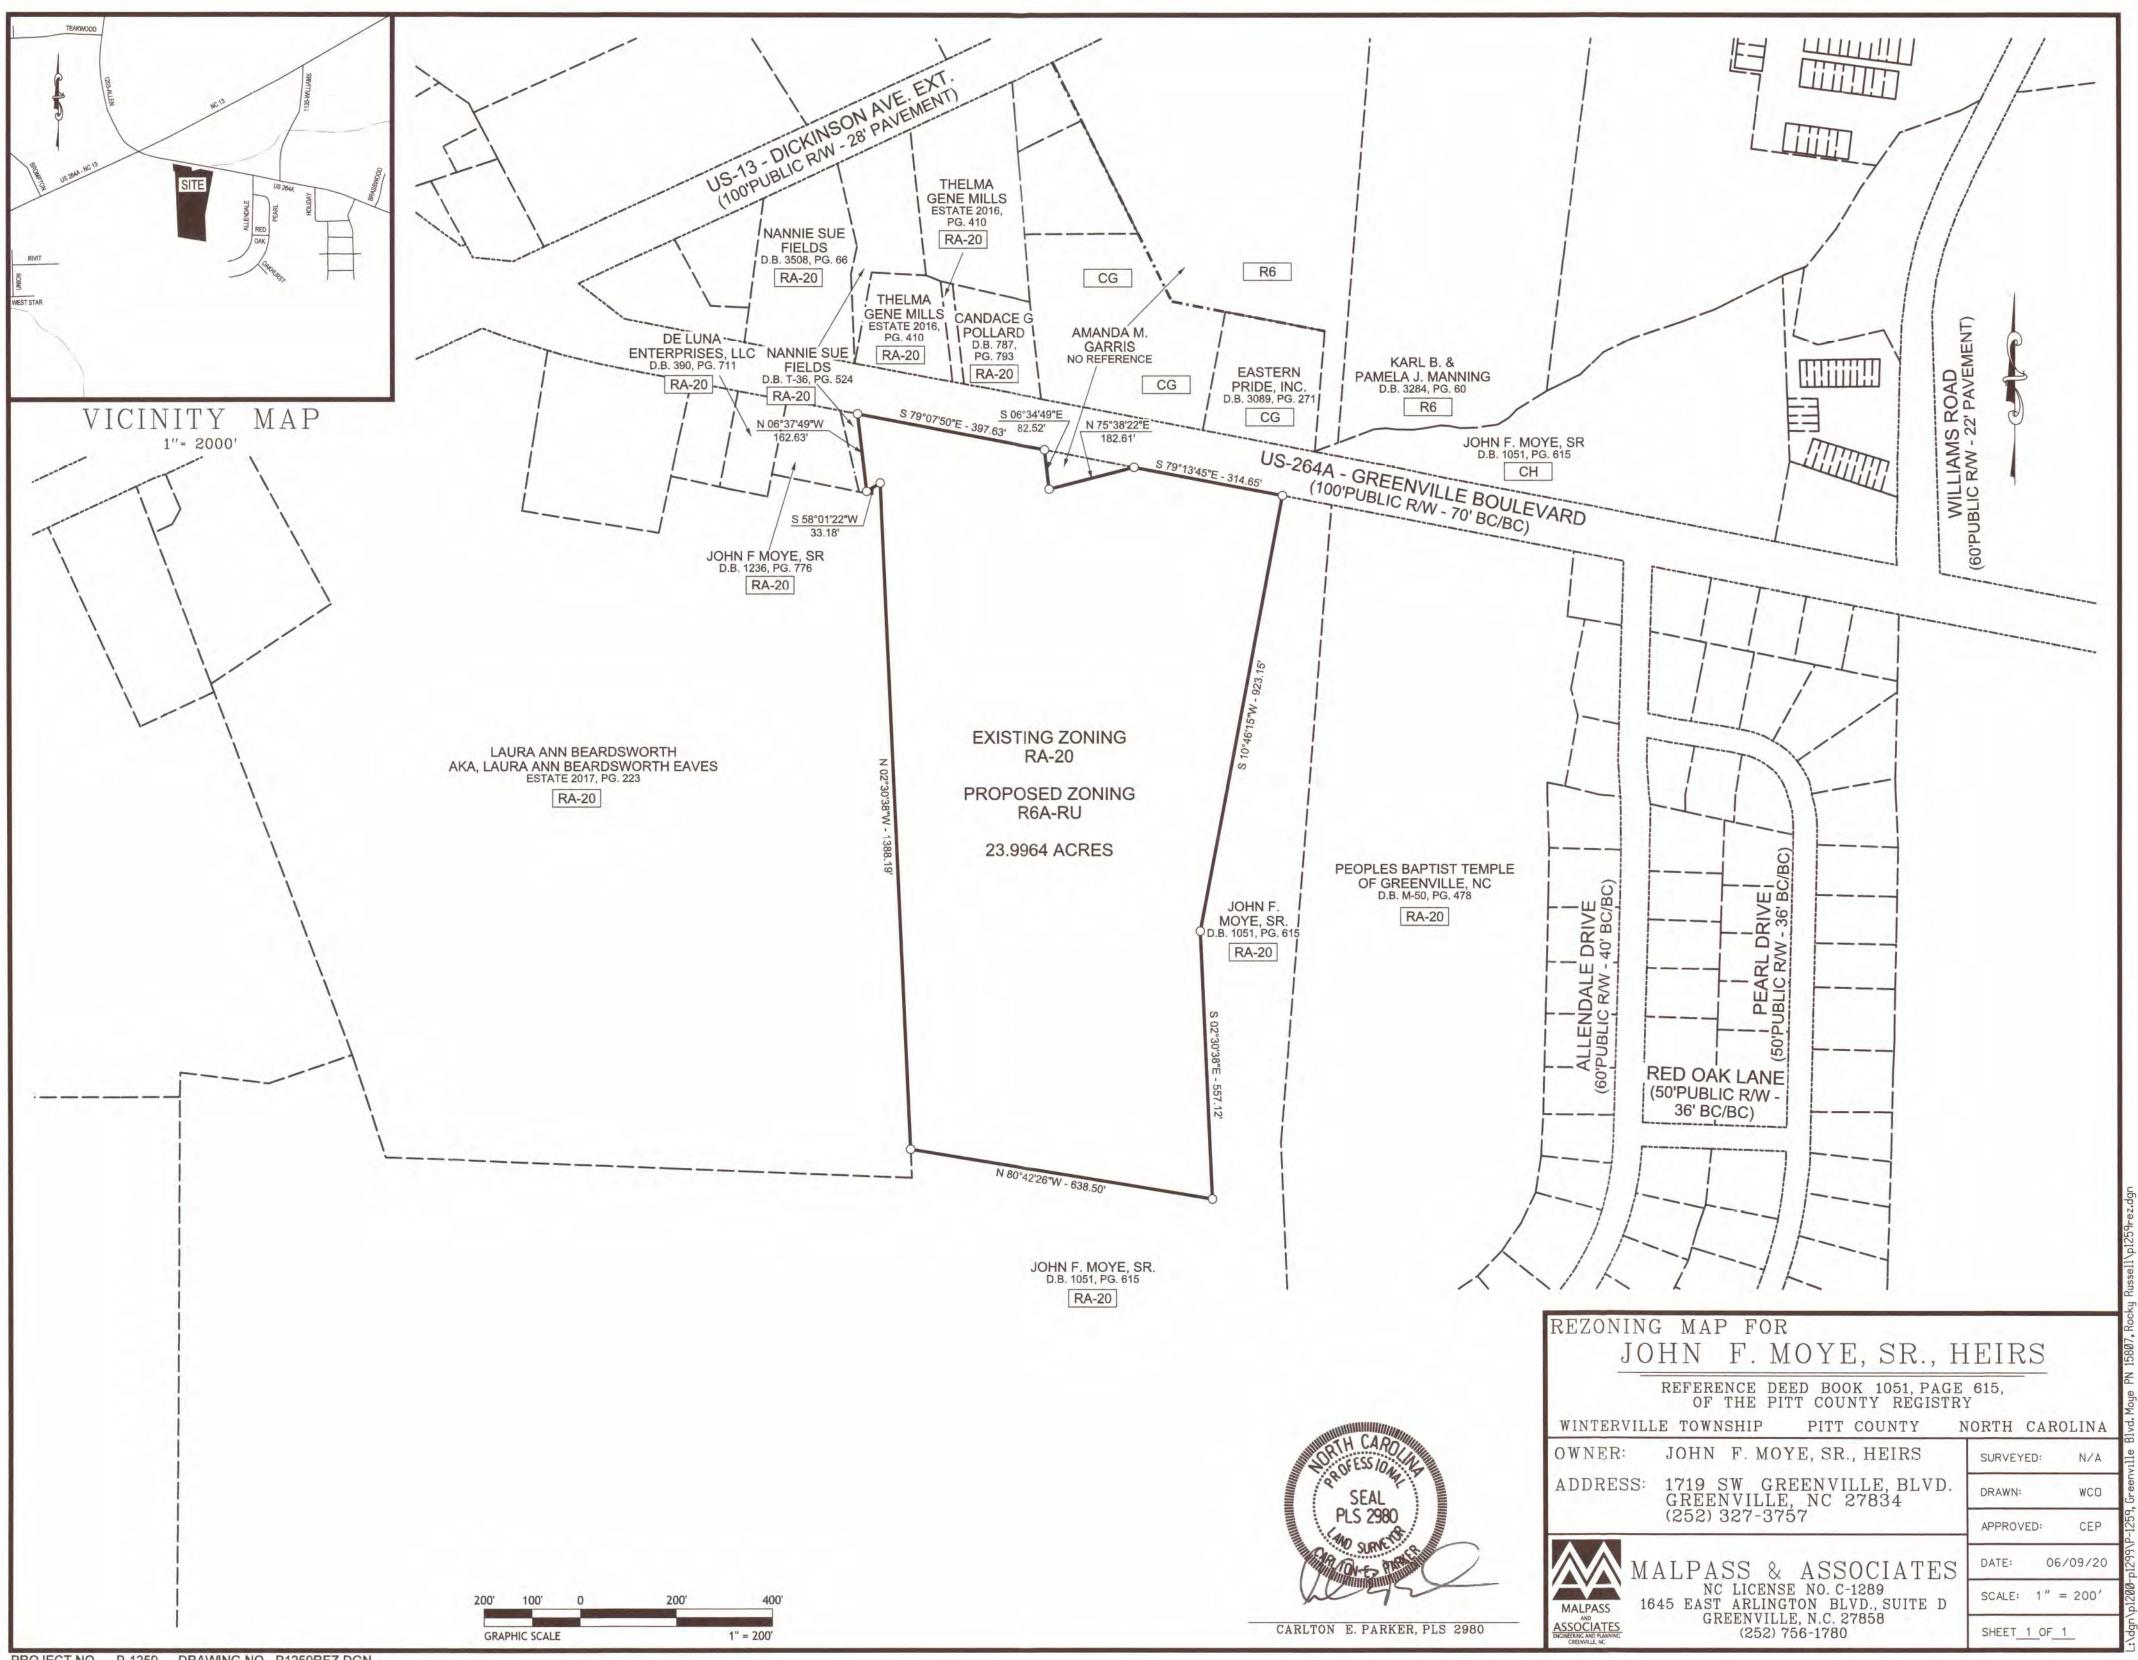

Stantonsburg Road from MS (Medical-Support) and MCG (Medical-General Commercial) to MCH (Medical-Heavy Commercial)

- Ordinance requested by CR Development, LLC to rezone a total of 71.691 acres located north of the intersection of Williams Road and Dickinson Avenue from RA20 (Residential-Agricultural) to R6 (Residential [High Density]) - 64.711 acres and R6-CA (Residential [High Density]) (Conservation Area Overlay) - 6.980 acres
- REVISED REQUEST Ordinance requested by John F. Moye, Sr. Heirs to rezone 23.9964 acres located south of Greenville Boulevard between Allendale Drive and Dickinson Avenue Extension from RA20 (Residential-Agricultural) to R6A-RU (Residential [Medium Density]) Restricted Residential Use Overlay
- 18. Resolution authorizing the sale of City-owned property located at 1495 Fleming Street to William and Edna Daniels
- 19. Resolution authorizing the sale of City-owned property located at 1501 Fleming Street to Dora Burton
- 20. Resolution authorizing the sale of City-owned property located at 1503 Fleming Street to Cassie Harris
- 21. Resolution authorizing the sale of City-owned property located at 1507 Fleming Street to Lorenda Johnson
- 22. Application to receive funds from the Edward Byrne Memorial Justice Assistance Grant Program
- 23. Resolution and Development Agreement Between the City of Greenville and Greenville Ventures, LLC Related to the Purchase of City Property for the Commercial Development of a Commercial Hotel