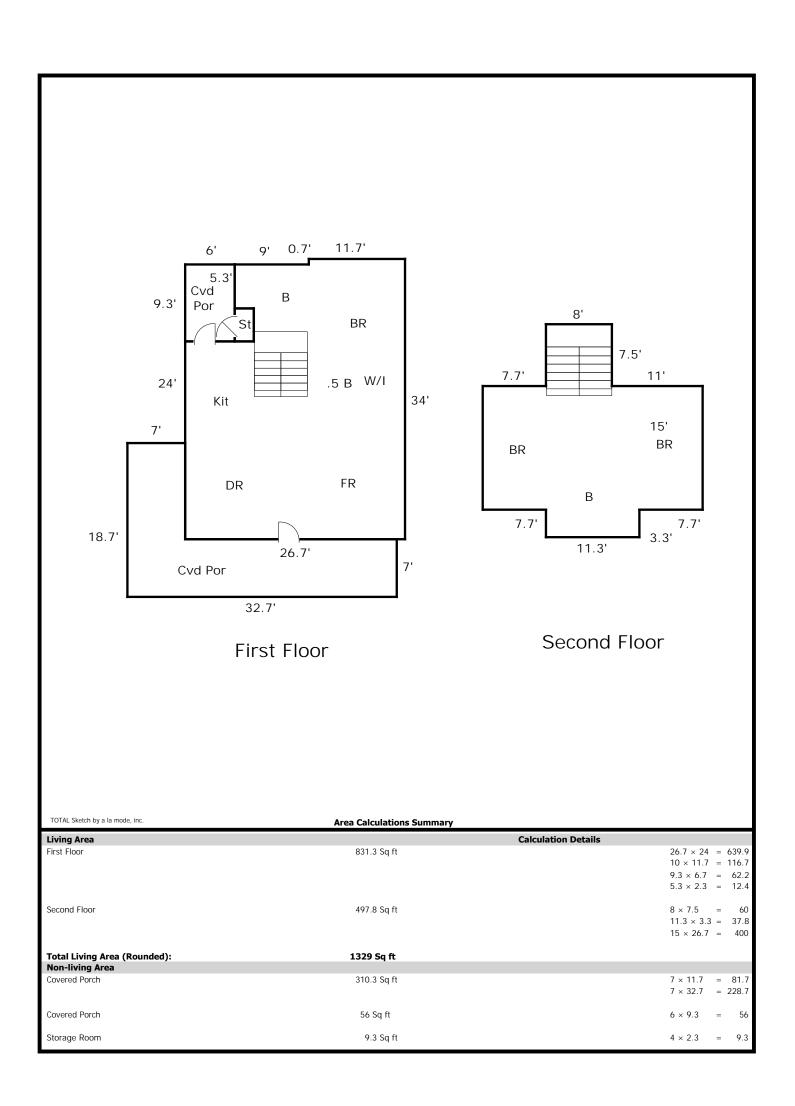

Stantonsburg Road from MS (Medical-Support) and MCG (Medical-General Commercial) to MCH (Medical-Heavy Commercial)

- Ordinance requested by CR Development, LLC to rezone a total of 71.691 acres located north of the intersection of Williams Road and Dickinson Avenue from RA20 (Residential-Agricultural) to R6 (Residential [High Density]) - 64.711 acres and R6-CA (Residential [High Density]) (Conservation Area Overlay) - 6.980 acres
- REVISED REQUEST Ordinance requested by John F. Moye, Sr. Heirs to rezone 23.9964 acres located south of Greenville Boulevard between Allendale Drive and Dickinson Avenue Extension from RA20 (Residential-Agricultural) to R6A-RU (Residential [Medium Density]) Restricted Residential Use Overlay
- 18. Resolution authorizing the sale of City-owned property located at 1495 Fleming Street to William and Edna Daniels
- 19. Resolution authorizing the sale of City-owned property located at 1501 Fleming Street to Dora Burton
- 20. Resolution authorizing the sale of City-owned property located at 1503 Fleming Street to Cassie Harris
- 21. Resolution authorizing the sale of City-owned property located at 1507 Fleming Street to Lorenda Johnson
- 22. Application to receive funds from the Edward Byrne Memorial Justice Assistance Grant Program
- 23. Resolution and Development Agreement Between the City of Greenville and Greenville Ventures, LLC Related to the Purchase of City Property for the Commercial Development of a Commercial Hotel