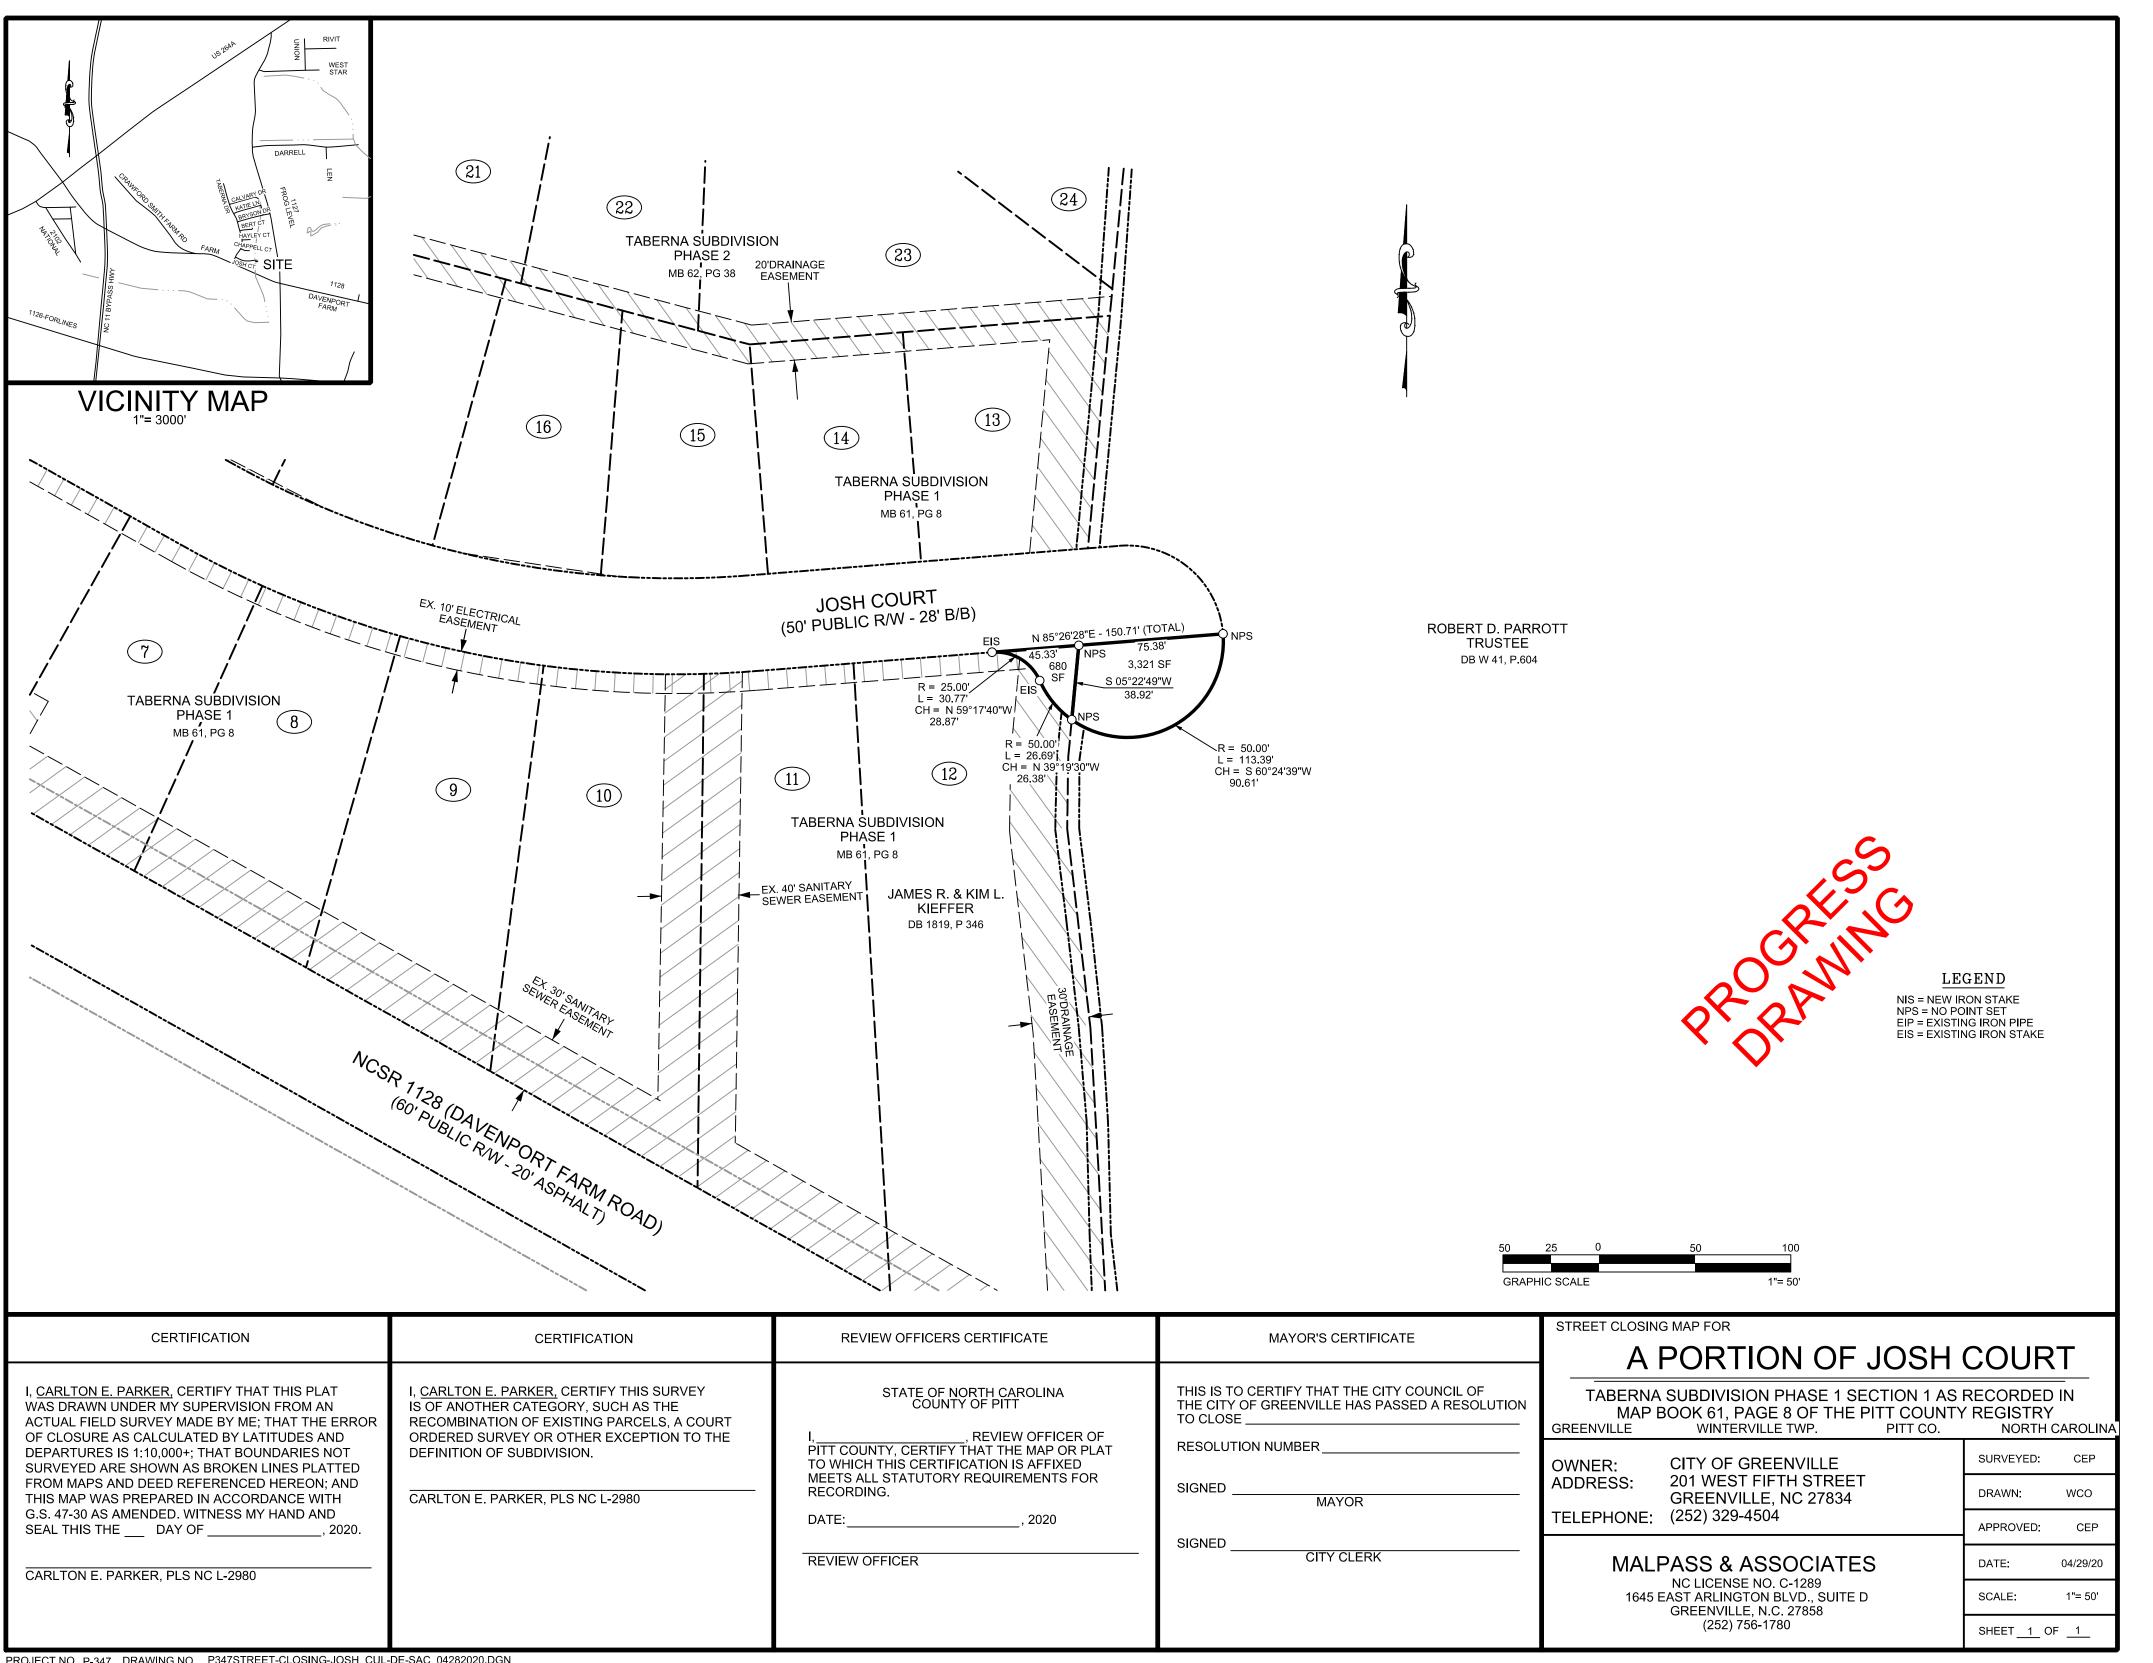

# City of Greenville, North Carolina

Meeting Date: 8/13/2020 Time: 6:00 PM

| <u>Title of Item:</u> | Resolution of Intent to Close a portion of Josh Court                                                                                                                                                                                                                                                                                                                                                                         |
|-----------------------|-------------------------------------------------------------------------------------------------------------------------------------------------------------------------------------------------------------------------------------------------------------------------------------------------------------------------------------------------------------------------------------------------------------------------------|
| Explanation:          | Attached for Council's consideration is a Resolution of Intent to Close a portion of<br>Josh Court. A portion of the Cul-de-sac is being removed, and the street will be<br>extended into the adjoining property by the petitioner.<br>The street closure map has been reviewed by City staff and Greenville Utilities<br>Commission (GUC). GUC requests a utility easement over and upon the street<br>section to be closed. |
|                       | The Planning and Zoning Commission gave a favorable recommendation to the petition for closure during its June 16, 2020, meeting.                                                                                                                                                                                                                                                                                             |
| Fiscal Note:          | This street closure has no fiscal impact.                                                                                                                                                                                                                                                                                                                                                                                     |
| Recommendation:       | Approve the Resolution of Intent to Close a portion of Josh Court setting a public hearing on September 10, 2020 to consider the Resolution to Close.                                                                                                                                                                                                                                                                         |

### ATTACHMENTS:

- CC\_Agenda\_8-13-2020\_Intent\_to\_close\_Josh\_Ct\_1132887
- Josh Court Street Closure Map

- Location: Lying and being in the City of Greenville, Pitt County, North Carolina and being a portion of Josh Court located in Taberna Phase 1, Section 1 as recorded in Map Book 61, Page 8 of the Pitt County Registry and being further described as follows:
- Description: Beginning at a point in the southern right of way of Josh Court at the northeast corner of Lot 12 Taberna Phase 1, Section 1, thence from said point of beginning with the southern right of way of Josh Court 26.69' along the arc of a curve said curve being to the right having a radius of 50.00' and a chord bearing N 39-19-30 W 26.38', thence 30.77' along the arc of a curve said curve being to the left having a radius of 25.00' and a chord bearing N 59-17-40 W 28.87', thence leaving the existing southern right of way of Josh Court N 85-26-28 E 120.71', thence 113.39' along the arc of a curve said curve being to the right having a radius of 50.00' and a chord bearing S 60-24-39 W 90.61' to the point of beginning containing 4001 sf. as shown on the plat entitled "Street Closing Map For A Portion Of Josh Court", as prepared by Malpass and Associates, dated April 29, 2020.