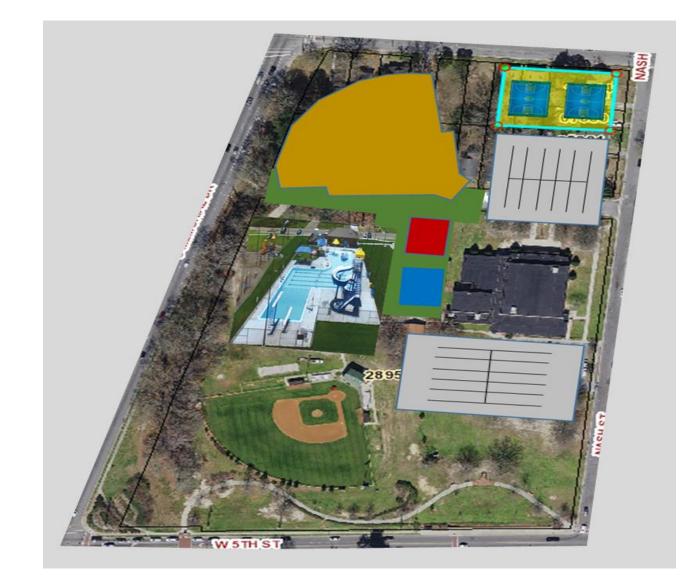

## **CONCEPTUAL** Design

- 2<sup>nd</sup> On-Site Youth Baseball Field
- Expanded Play Ground (STEM Based)
- Expanded Parking
- Basketball / Tennis Courts
- Connection to Greenway
- Other Amenities Based On Community Engagement