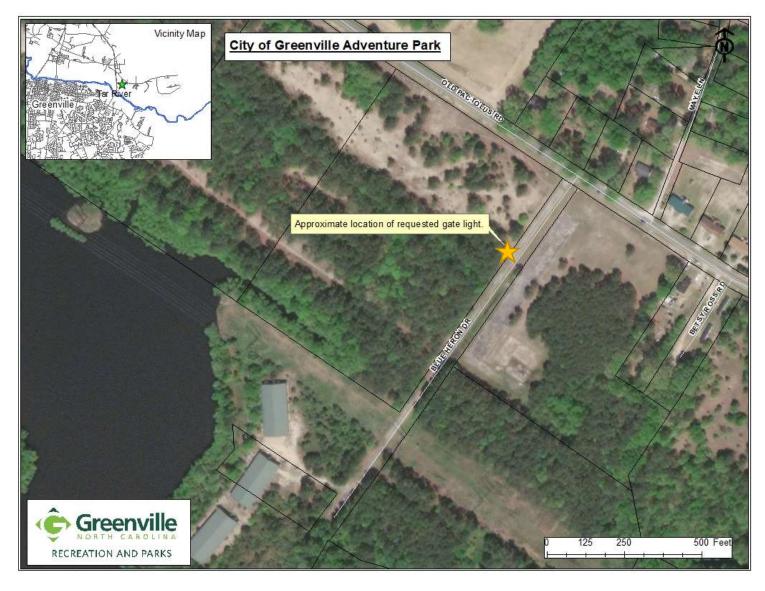

The location of the one light not shown on the lighting layout is the gate light which is shown here: