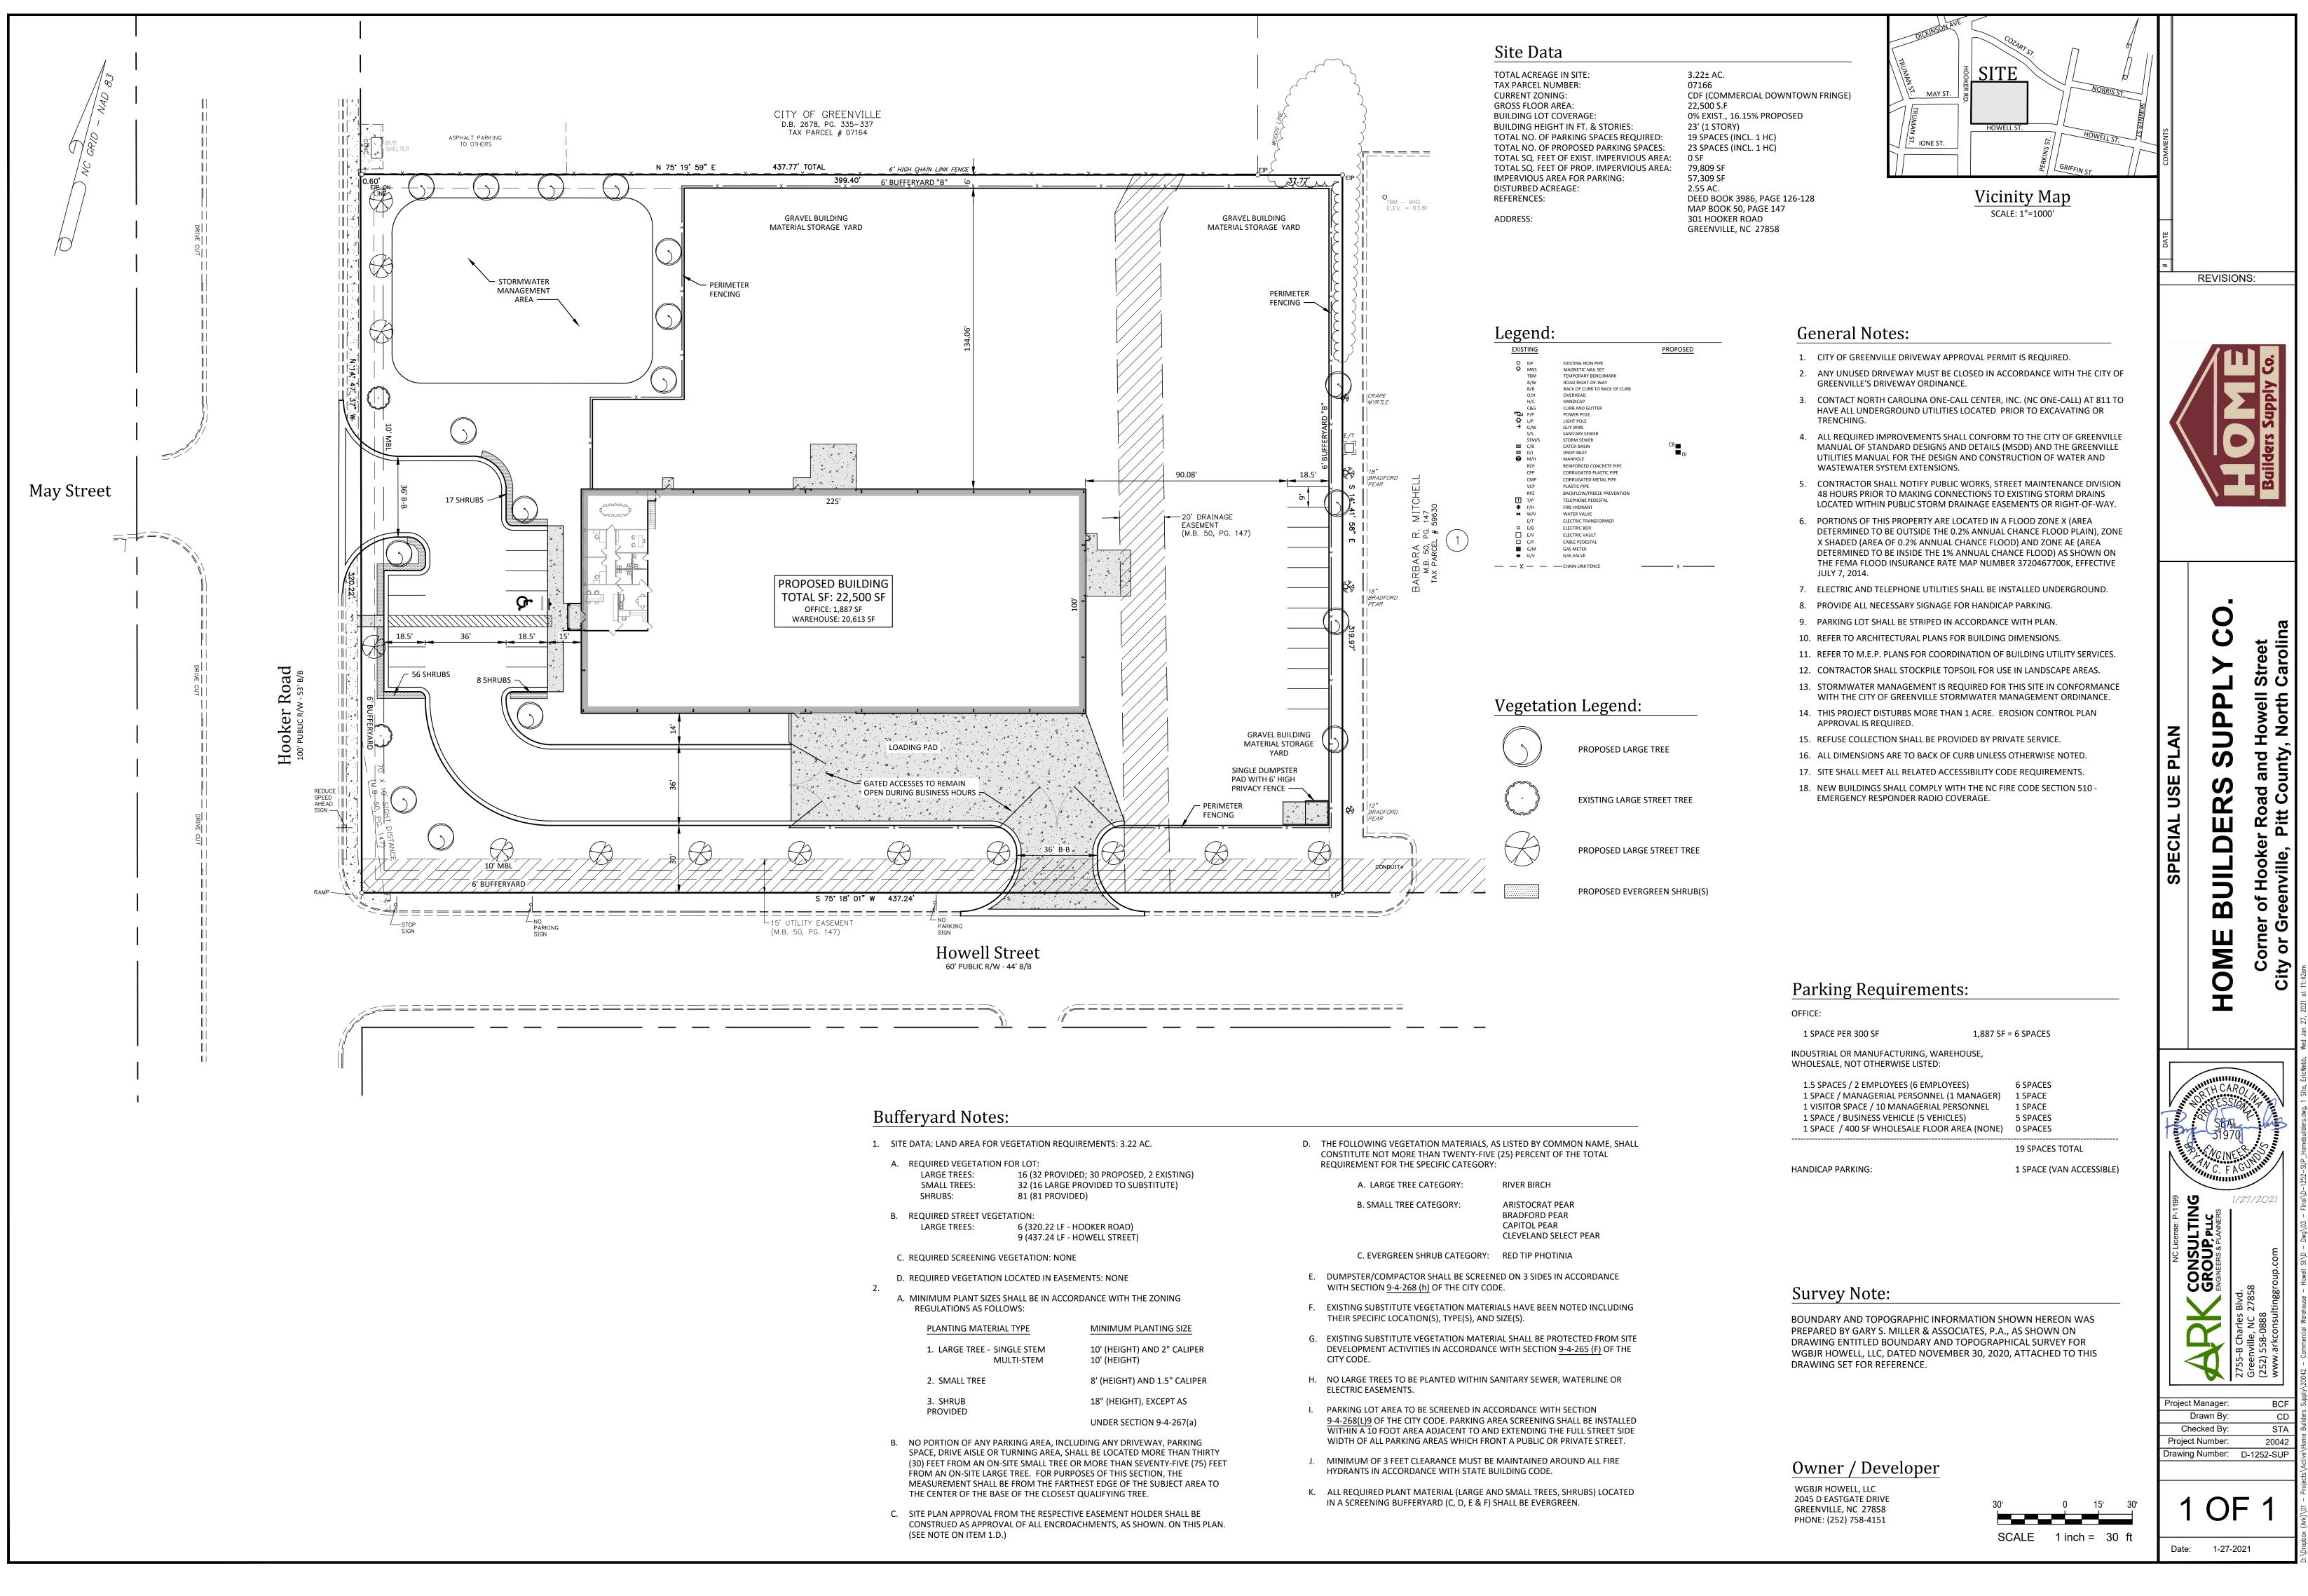

| <b>SURVEYOR'S CERTIFICATION</b><br>I, GARY S. MILLER, CERTIFY THAT THE BOUNDARY SURVEY, TOPOGRAPHICAL SURVEY, AND HORIZONTAL<br>AND VERTICAL CONTROL SHOWN HEREON WERE COMPLETED UNDER MY DIRECT AND RESPONSIBLE CHARGE<br>FROM AN ACTUAL GROUND SURVEY MADE UNDER MY SUPERVISION (DEED DESCRIPTION RECORDED IN BOOK<br><u>3986</u> , PAGE <u>126–128</u> , OR FROM BOOKS REFERENCED HEREON); THAT THE BOUNDARIES NOT SURVEYED ARE<br>CLEARLY INDICATED AS DRAWN FROM INFORMATION FOUND IN BOOK <u>SEE</u> , PAGE <u>REF</u> , OR AS REFERENCED<br>HEREON; THAT THE RATIO OF PRECISION AS CALCULATED IS 1:10,000+; THAT ALL INTERIOR LOT LINES<br>SHOWN ARE PROPOSED AND SHALL NOT BE USED FOR THE CONVEYANCE OF PROPERTY; THAT THE<br>TOPOGRAPHIC SURVEY WAS PERFORMED TO MEET FEDERAL GEOGRAPHIC DATA COMMITTEE STANDARD