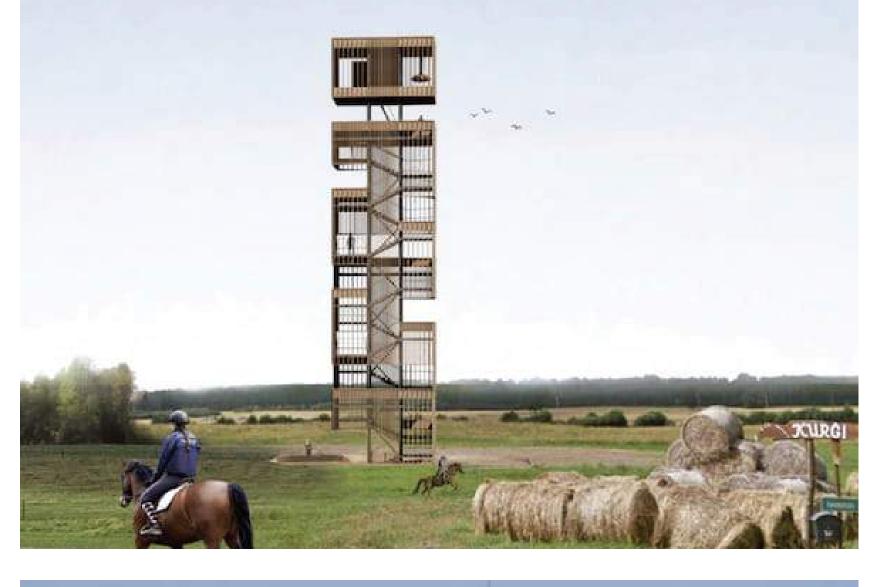

## WILDWOOD ADVENTURE PARK TOWER DESIGN

GREENVILLE , NORTH CAROLINA | OCTOBER 2021

### revised concept imagery

### WILDWOOD ADVENTURE PARK TOWER DESIGN

GREENVILLE , NORTH CAROLINA | OCTOBER 2021

recap notes with William Mills, City of Greenville, Chief Inspector

- building will be A5 Occupancy, Type IA Construction to hit height requirements
- design team will need to meet with fire 2 marshal (bryant beddard) to verify removal of sprinkler and fire alarm requirements without a fire load. (ISS has experience with this process for open air structures)
- code egress requires 2 ways off from 3 top of structure - potentially this can be accomplished with a divided stair that has dedicated up + down
- A5 occupancy requires plumbing 4 fixtures - this need can be absolved if there are permanent facilities on site
- building will need to be deemed an 5 amusement structure to avoid ADA requirements (elevator)