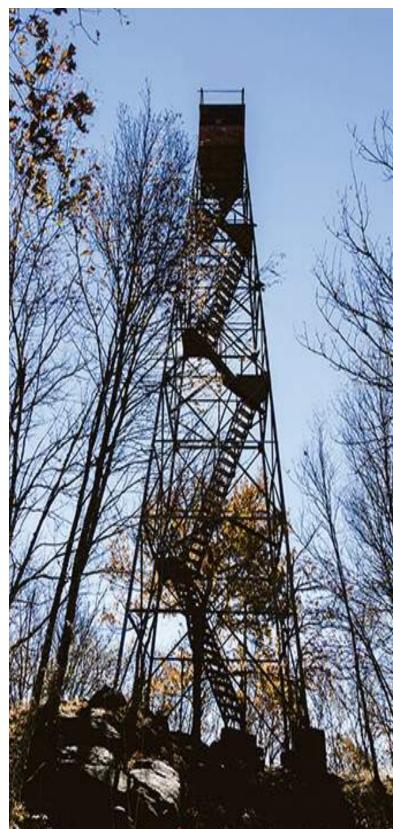

WILDWOOD ADVENTURE PARK TOWER DESIGN

| 1 | 360 degre |
|---|-----------|
|   | overlook  |
|   |           |

- 2
- 3
- 4
- 5
- `primitive` 6

10 13 21 design notes with Michael Cowin, City of Greenville

e wrap-around deck and