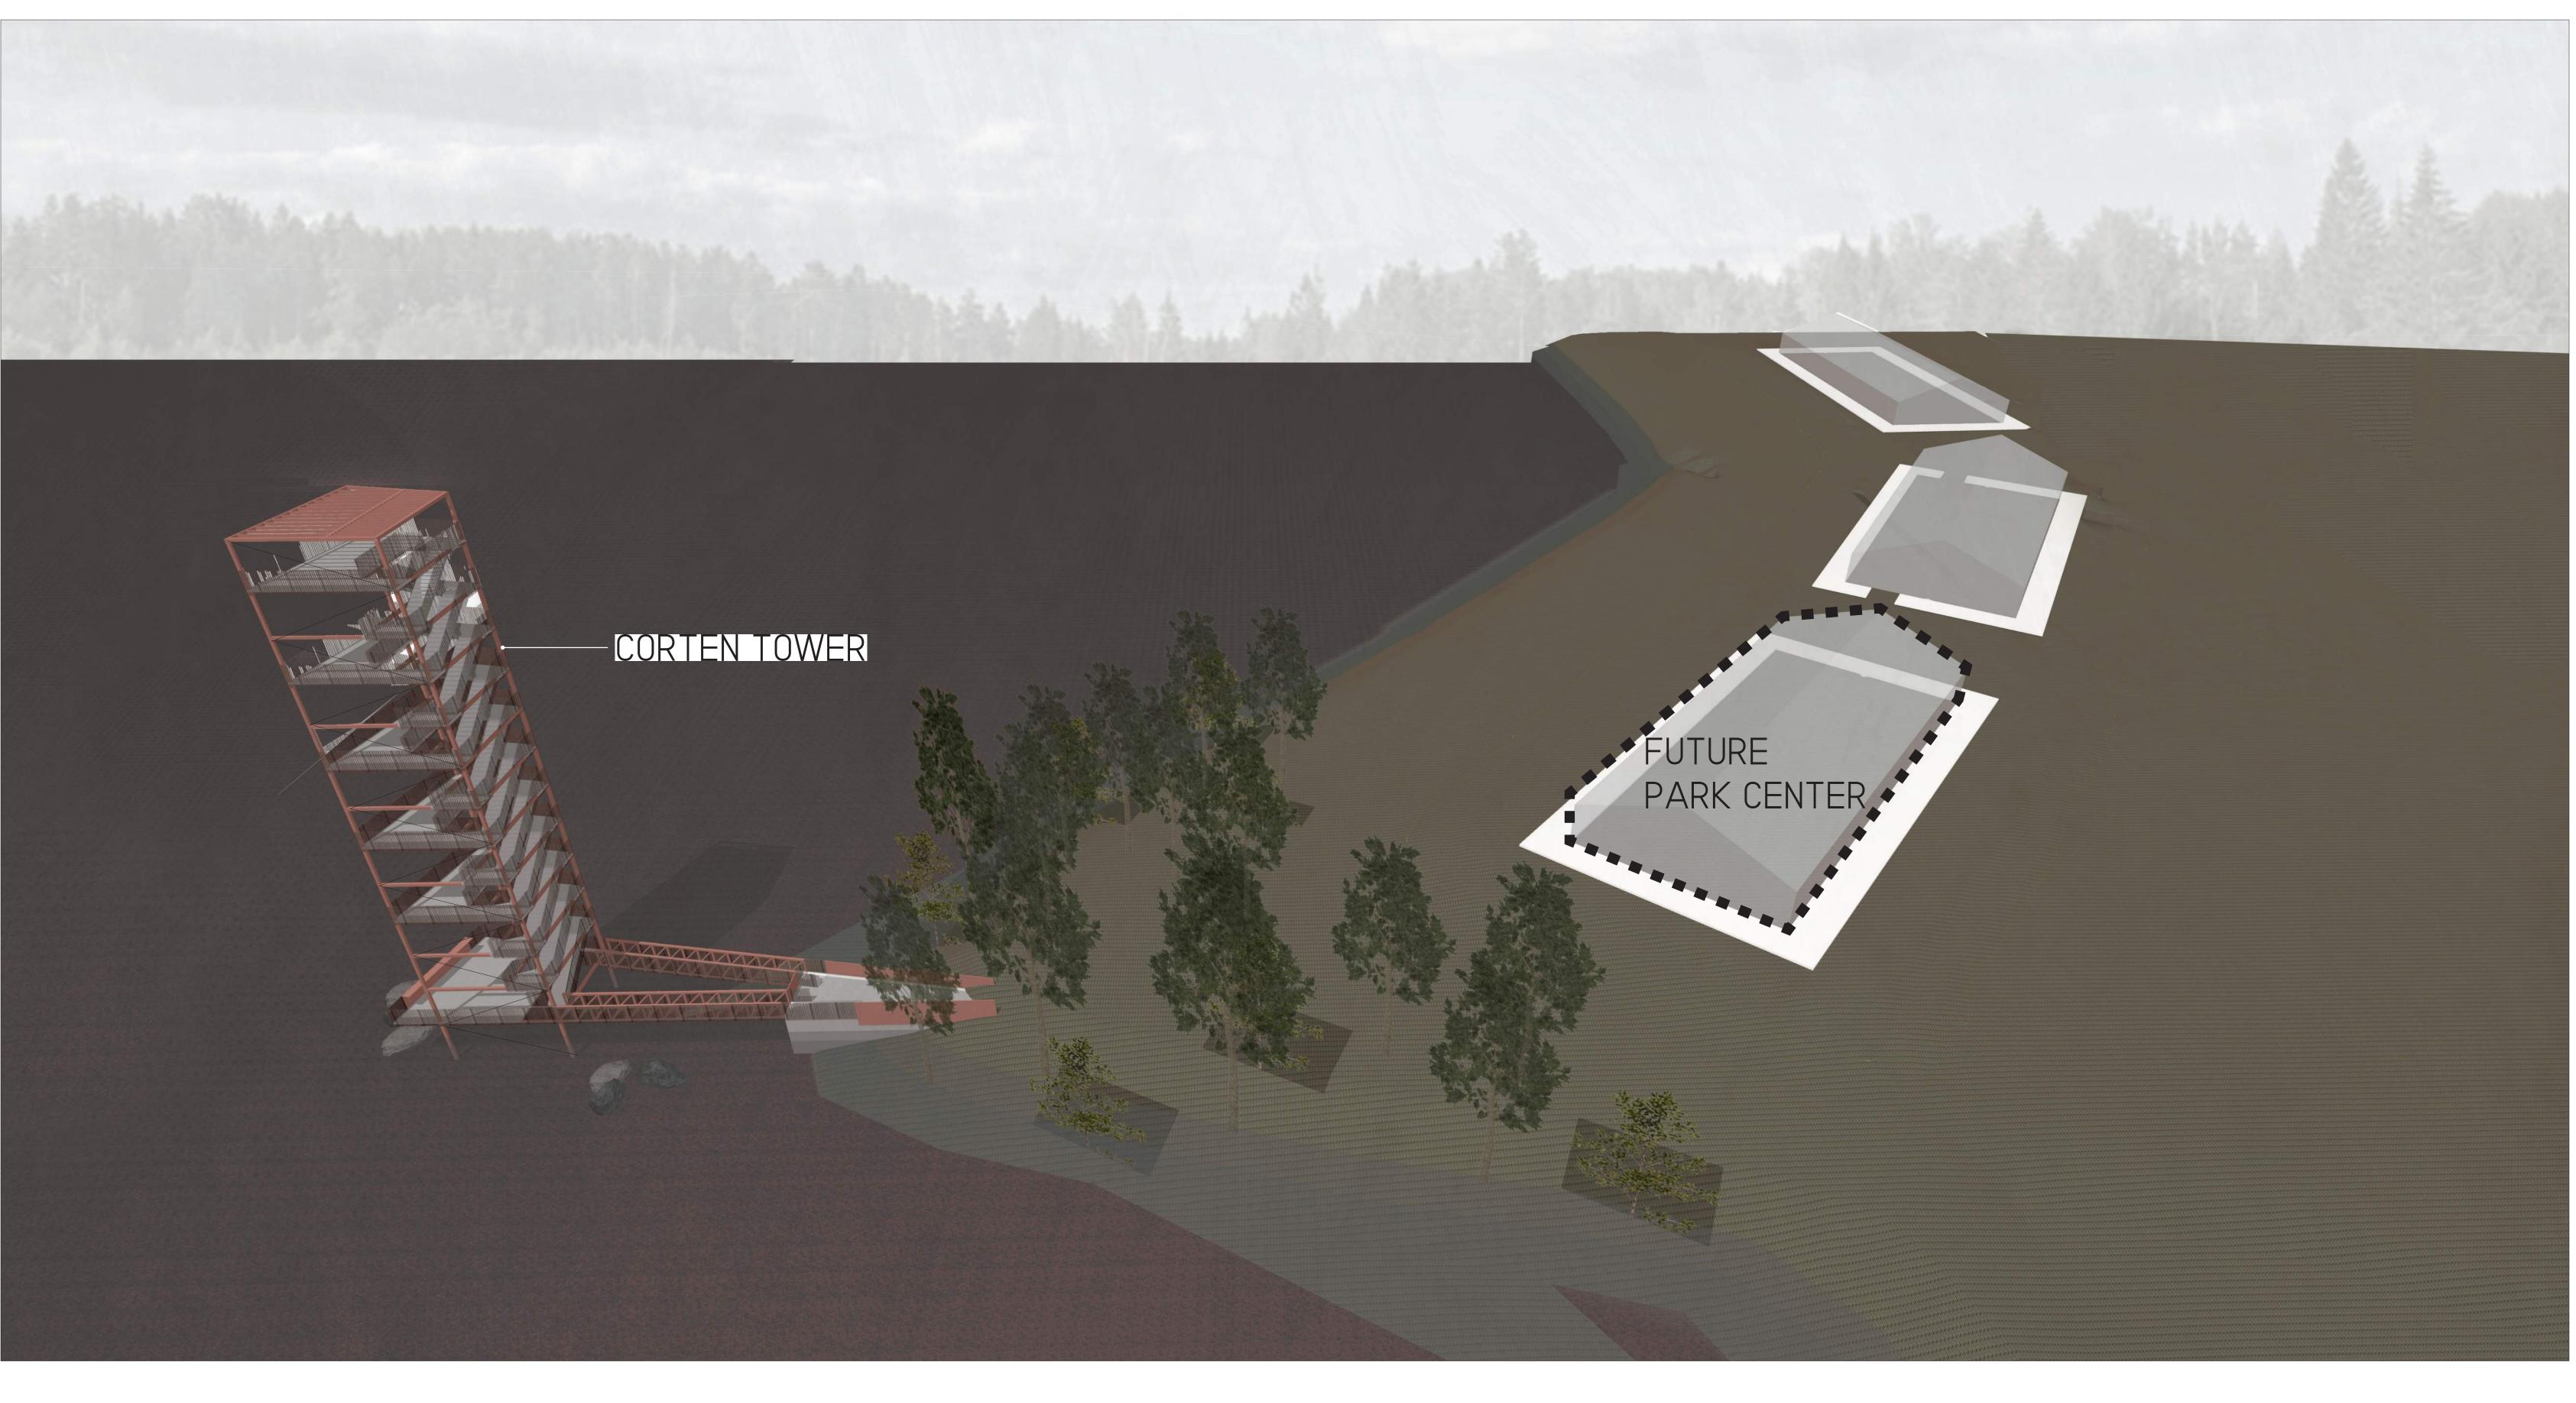

corten steel not galvanized

people at the top -> 20 to 30

rooftop shade -> fabric or trellis?

no screening past rail height

aerial from southwest

GREENVILLE , NORTH CAROLINA | OCTOBER 2021

approach from the trees

### WILDWOOD ADVENTURE PARK TOWER DESIGN

GREENVILLE , NORTH CAROLINA | OCTOBER 2021

boardwalk entry

### WILDWOOD ADVENTURE PARK TOWER DESIGN

GREENVILLE , NORTH CAROLINA | OCTOBER 2021

northern shoreline