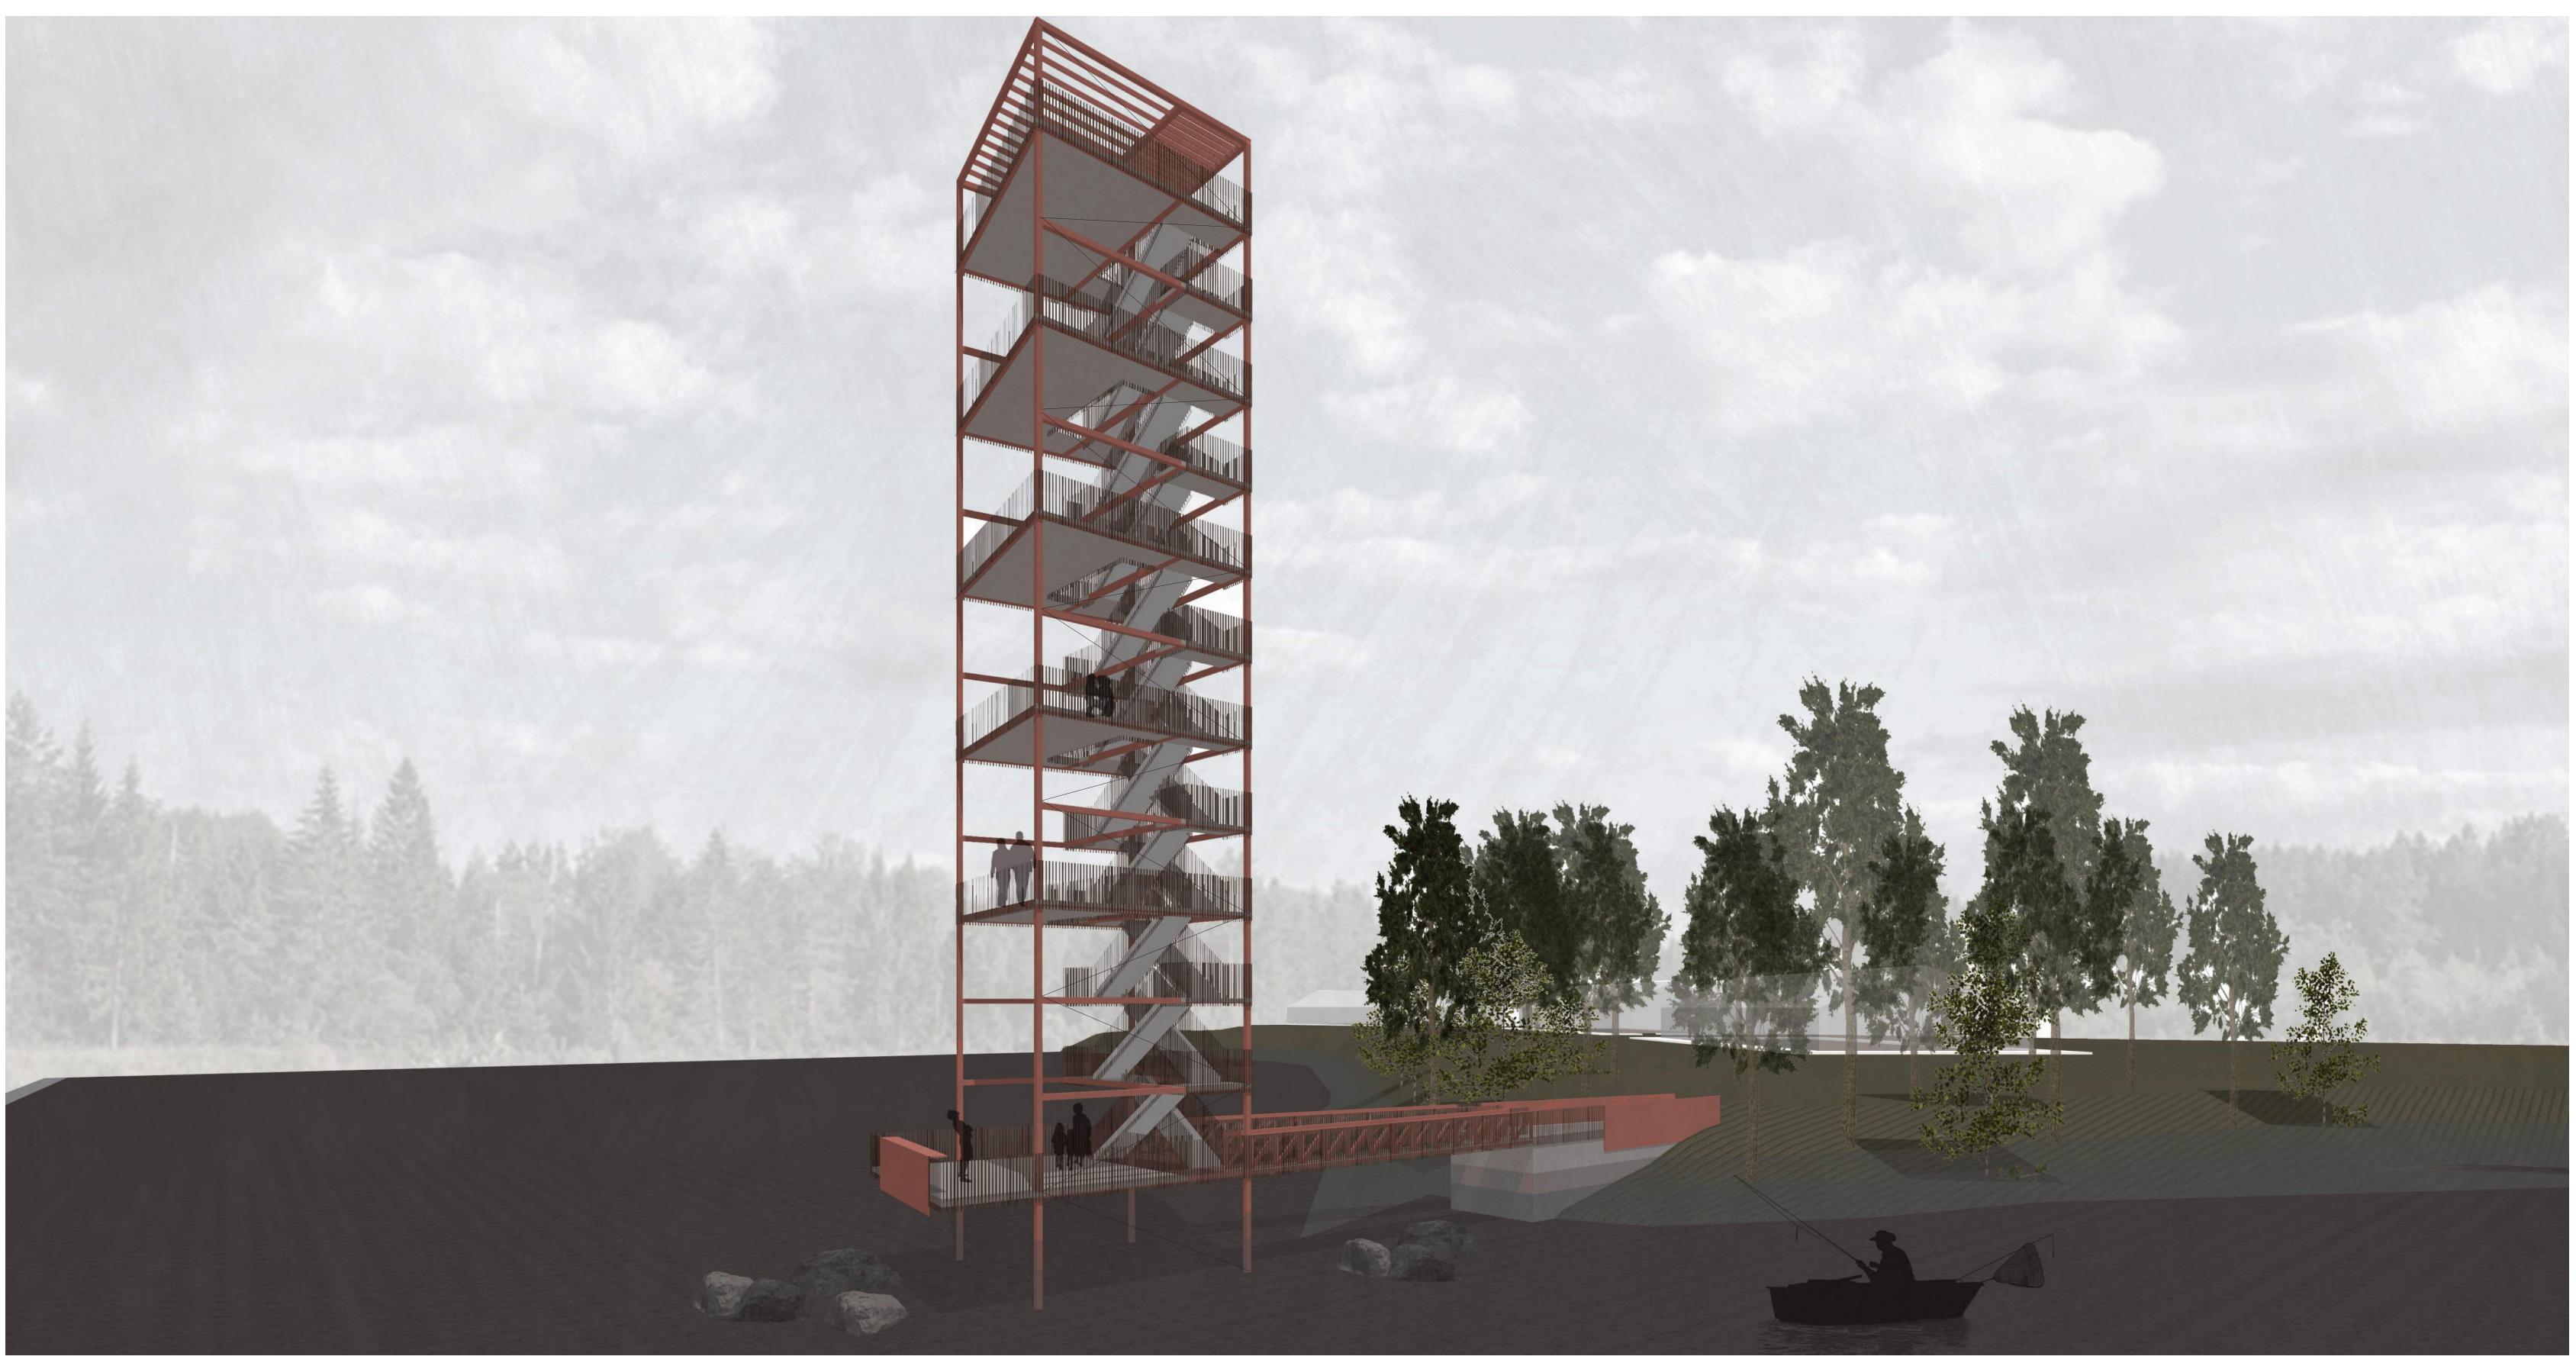

WILDWOOD ADVENTURE PARK TOWER DESIGN

| 1 | 360 degre |
|---|-----------|
|   | overlook  |
|   |           |

- 2
- 3
- 4
- 5
- `primitive` 6

10 13 21 design notes with Michael Cowin, City of Greenville

e wrap-around deck and

corten steel not galvanized

people at the top -> 20 to 30

rooftop shade -> fabric or trellis?

no screening past rail height

aerial from southwest

GREENVILLE , NORTH CAROLINA | OCTOBER 2021

approach from the trees

## WILDWOOD ADVENTURE PARK TOWER DESIGN

GREENVILLE , NORTH CAROLINA | OCTOBER 2021

lakeside from southwest