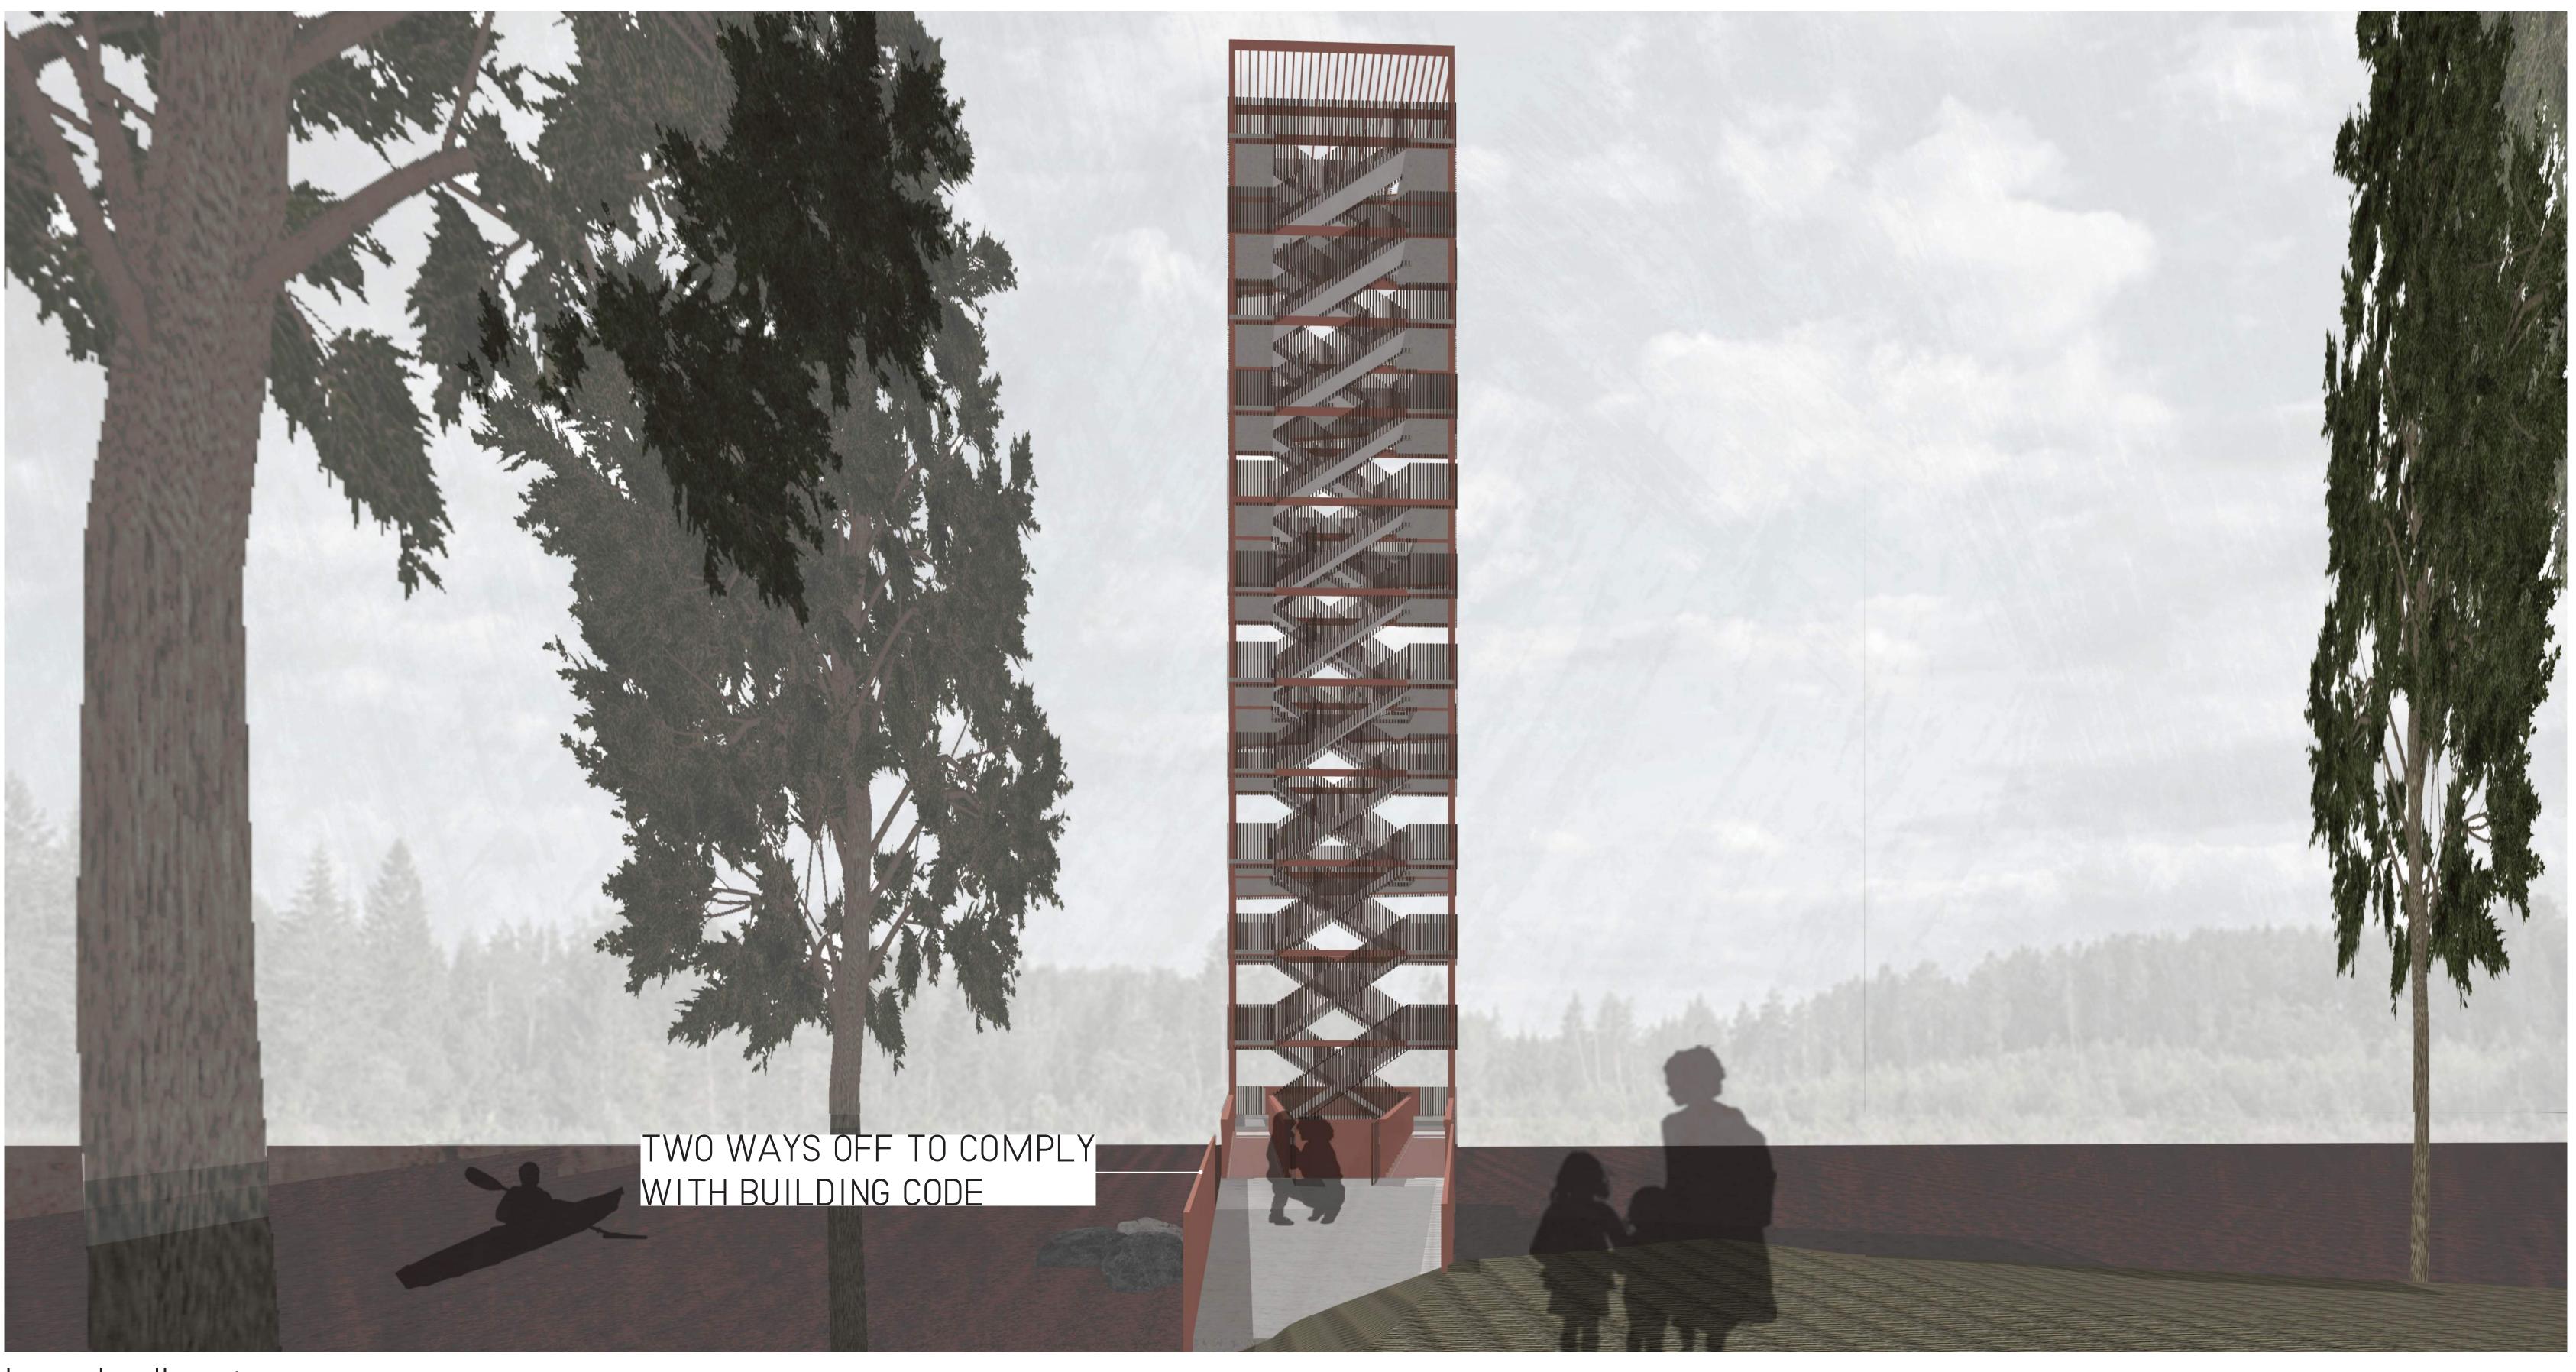

### WILDWOOD ADVENTURE PARK TOWER DESIGN

GREENVILLE , NORTH CAROLINA | OCTOBER 2021

recap notes with William Mills, City of Greenville, Chief Inspector

- building will be A5 Occupancy, Type IA Construction to hit height requirements
- design team will need to meet with fire 2 marshal (bryant beddard) to verify removal of sprinkler and fire alarm requirements without a fire load. (ISS has experience with this process for open air structures)
- code egress requires 2 ways off from 3 top of structure - potentially this can be accomplished with a divided stair that has dedicated up + down
- A5 occupancy requires plumbing 4 fixtures - this need can be absolved if there are permanent facilities on site
- building will need to be deemed an 5 amusement structure to avoid ADA requirements (elevator)