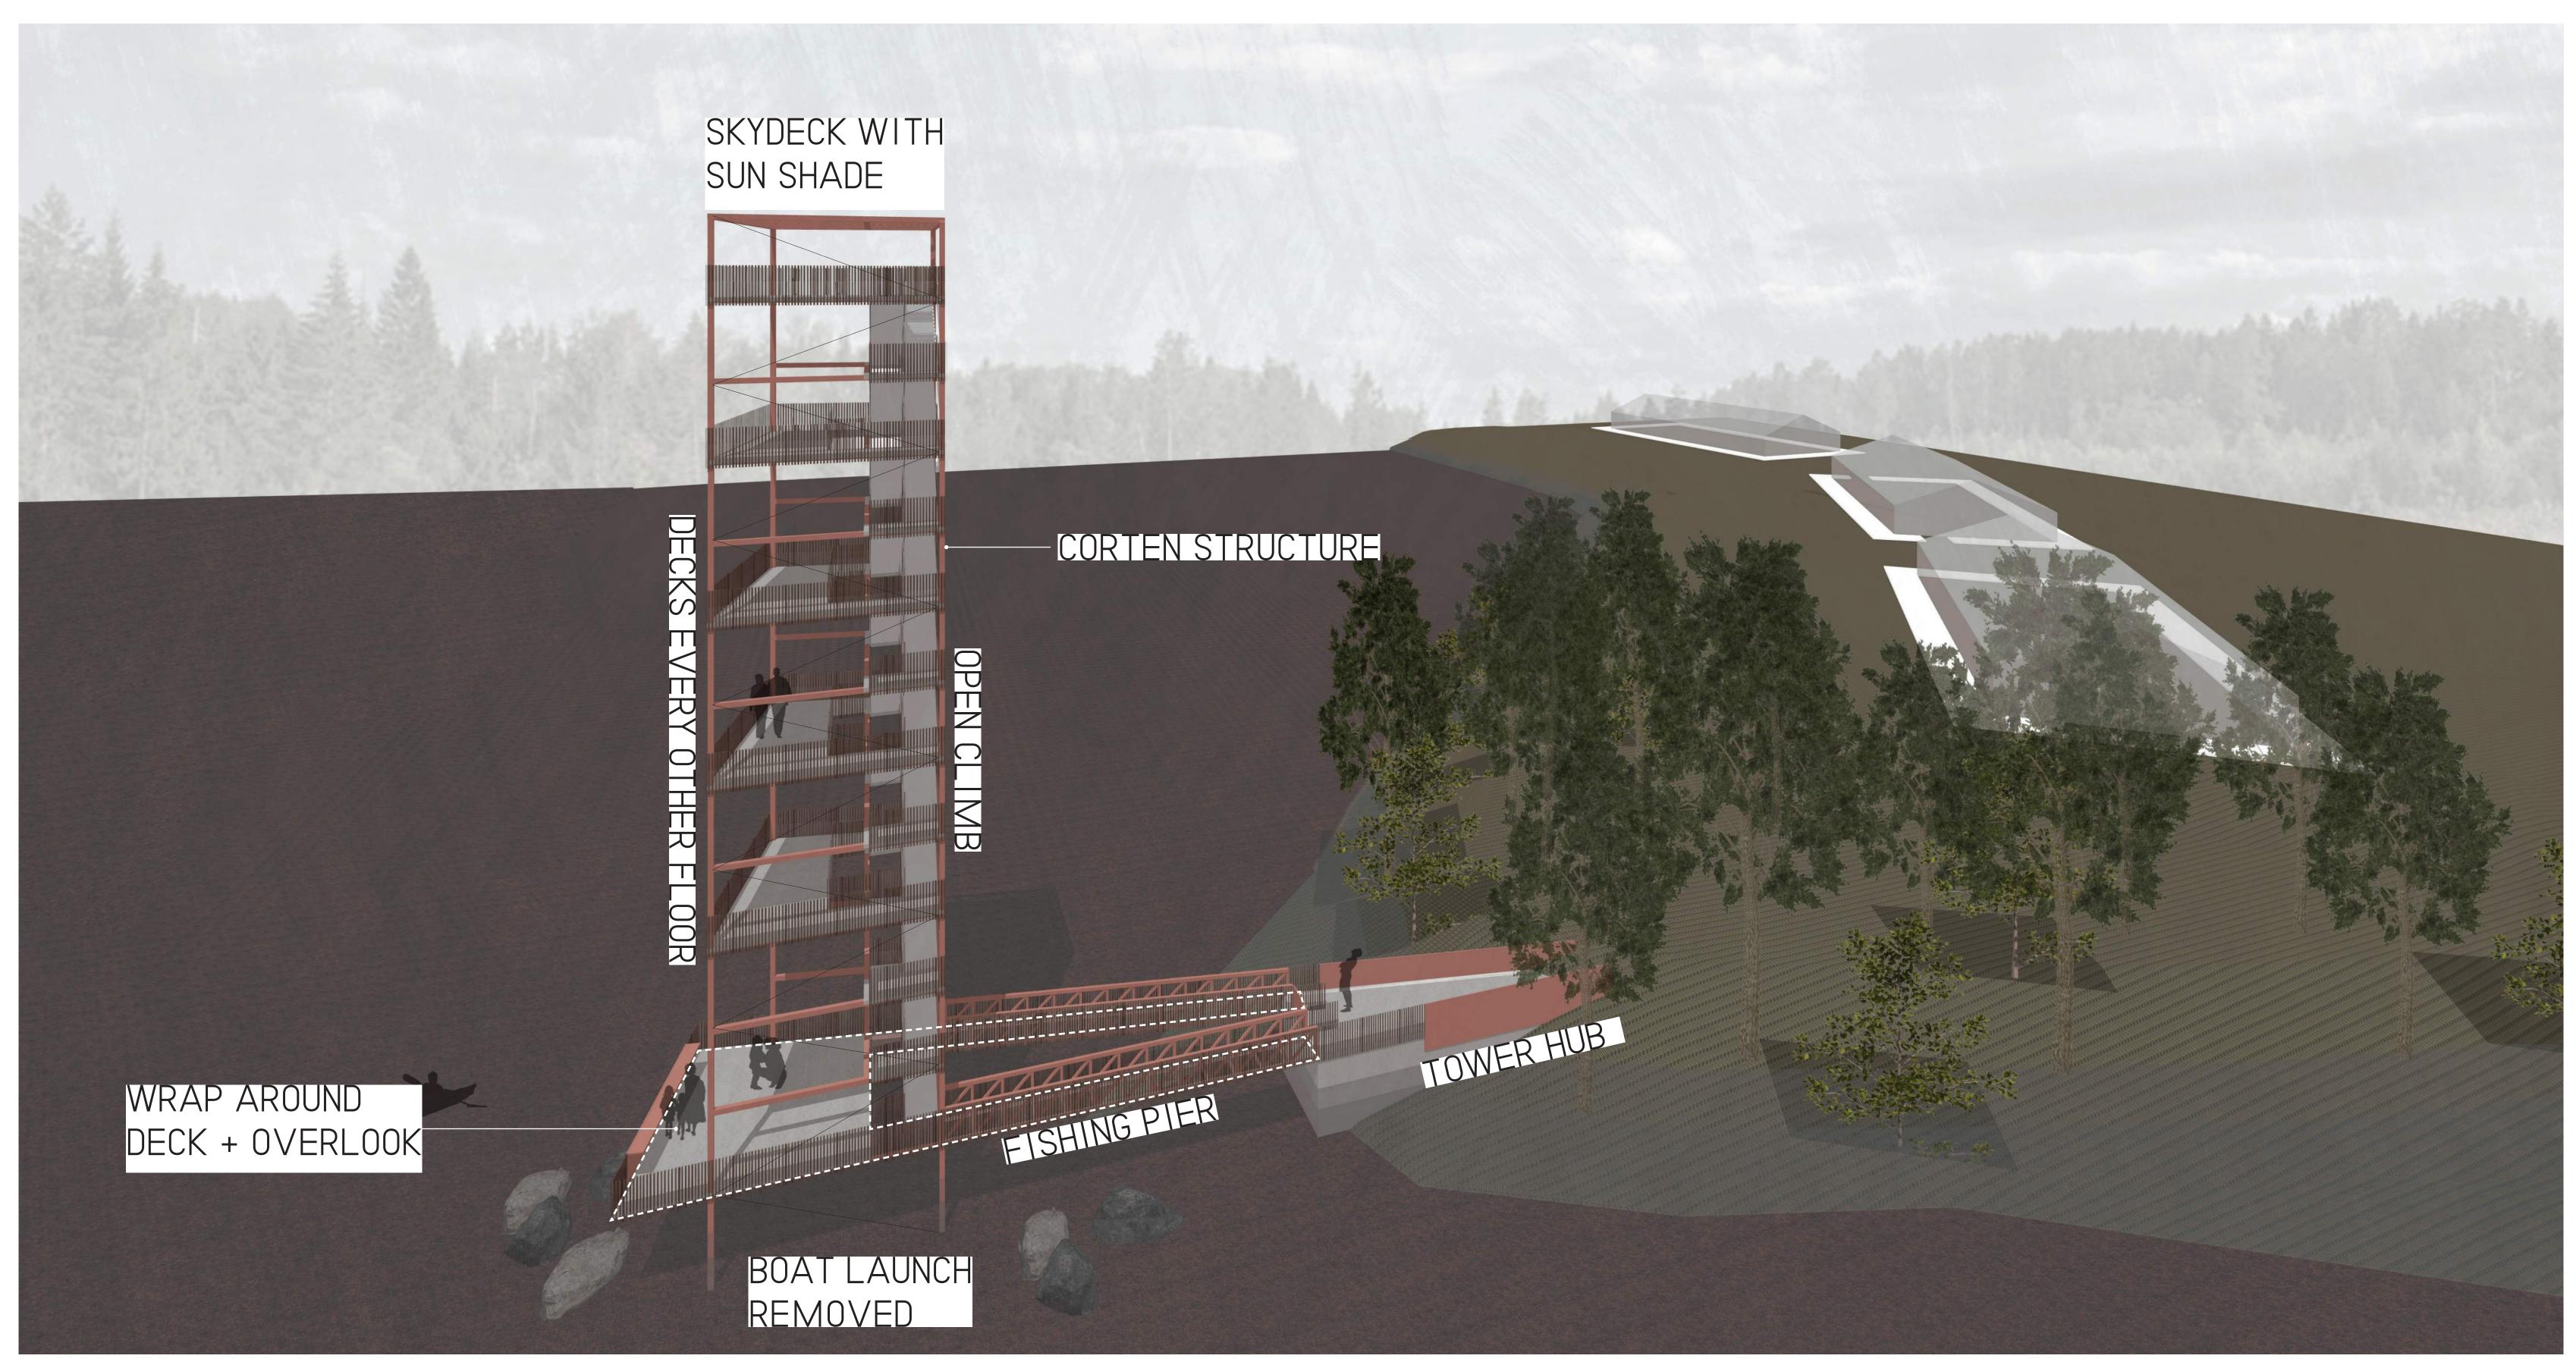

WILDWOOD ADVENTURE PARK TOWER DESIGN

| 1 | 360 degre |
|---|-----------|
|   | overlook  |
|   |           |

- 2
- 3
- 4
- 5
- `primitive` 6

10 13 21 design notes with Michael Cowin, City of Greenville

e wrap-around deck and

corten steel not galvanized

people at the top -> 20 to 30

rooftop shade -> fabric or trellis?

no screening past rail height

aerial from southwest

GREENVILLE , NORTH CAROLINA | OCTOBER 2021

approach from the trees