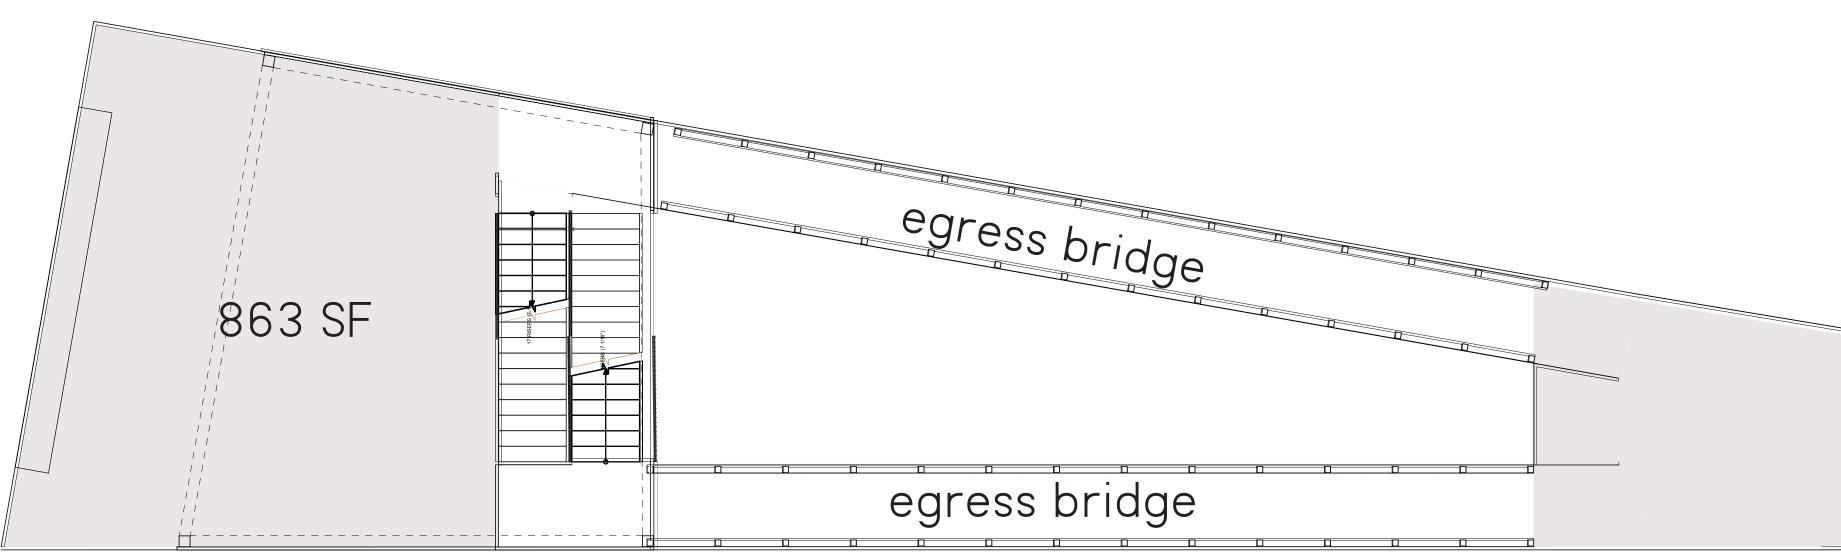

### WILDWOOD ADVENTURE PARK TOWER DESIGN

GREENVILLE , NORTH CAROLINA | OCTOBER 2021

recap notes with William Mills, City of Greenville, Chief Inspector

- building will be A5 Occupancy, Type IA Construction to hit height requirements
- design team will need to meet with fire 2 marshal (bryant beddard) to verify removal of sprinkler and fire alarm requirements without a fire load. (ISS has experience with this process for open air structures)
- code egress requires 2 ways off from 3 top of structure - potentially this can be accomplished with a divided stair that has dedicated up + down
- A5 occupancy requires plumbing 4 fixtures - this need can be absolved if there are permanent facilities on site
- building will need to be deemed an 5 amusement structure to avoid ADA requirements (elevator)

## WILDWOOD ADVENTURE PARK TOWER DESIGN

GREENVILLE , NORTH CAROLINA | OCTOBER 2021

rooftop plan

base floor plan

WILDWOOD ADVENTURE PARK TOWER DESIGN

GREENVILLE , NORTH CAROLINA | OCTOBER 2021