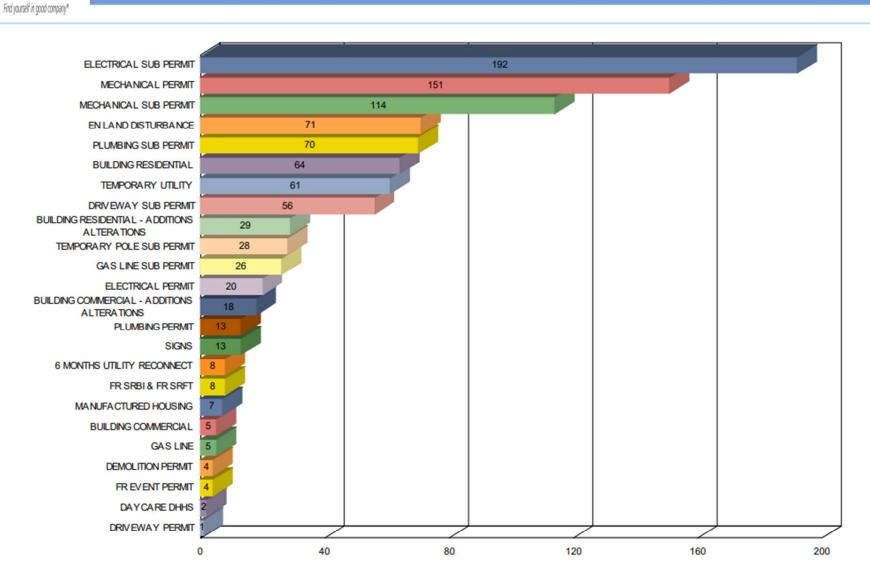

#### PERMITS ISSUED BY TYPE (04/01/2025 TO 04/30/2025) FOR CITY OF GREENVILLE NC