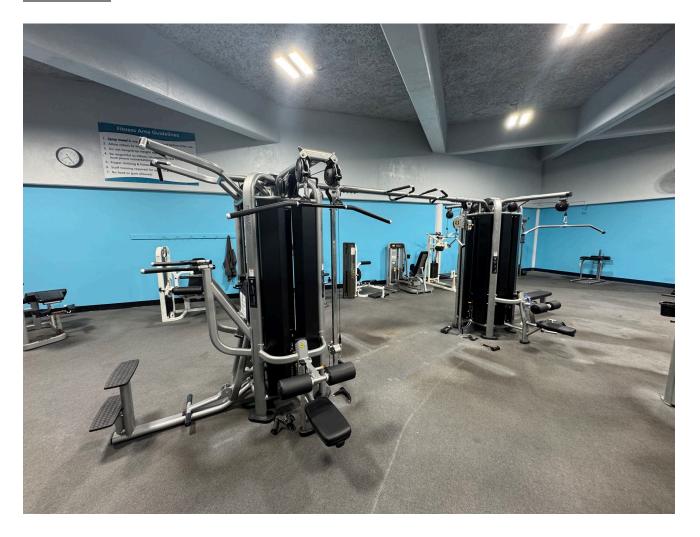

#### **New Fitness Equipment**

GAFC members and staff are very excited about the newly installed fitness equipment! The fitness floor has been updated with a 22-foot, *Life Fitness Power Play Crossover (Attachment 1)*, which features six versatile cable stations designed to enhance the member's strength training experience. This equipment replaced worn, outdated equipment that was utilized for nearly 20 years. This state-of-the-art equipment includes the following functionalities:

- Dual Cable Pulldown
- Chin/Dip Assist
- Triceps Pushdown
- Row
- Single Cable Pull Down
- 4:1 Dynamic Cable

This equipment will significantly benefit our members by providing a comprehensive workout option to target various muscle groups effectively.