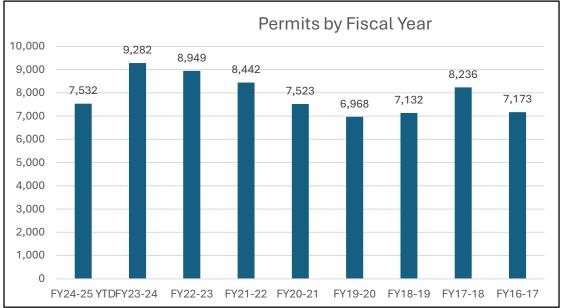

### PDS INSPECTIONS Monthly Report Information

|                             | Curre            | nt Year         |  |  |
|-----------------------------|------------------|-----------------|--|--|
|                             | 2024             | -2025           |  |  |
|                             | A                | pril            |  |  |
|                             | For Month        | YTD             |  |  |
| Building Permits            | 142              | 1196            |  |  |
| Mechanical Permits          | 314              | 2439            |  |  |
| Plumbing Permits            | 83               | 994             |  |  |
| Electrical Permits          | 291              | 2903            |  |  |
| Total Permits               | 830              | 7532            |  |  |
|                             |                  |                 |  |  |
| <b>Building Inspections</b> | 527              | 4859            |  |  |
| Plumbing Inspections        | 418              | 3510            |  |  |
| Mech. Inspections           | 371              | 3784            |  |  |
| Elect. Inspections          | 463              | 4612            |  |  |
| Fire Inspections            | 1                | 24              |  |  |
| Stop Work Orders            | 0                | 26              |  |  |
| Condemnations               | 0                | 2               |  |  |
| ABC Lic. Insp               | 2                | 26              |  |  |
| Total Inspections           | 1782             | 16,843          |  |  |
|                             |                  |                 |  |  |
|                             |                  |                 |  |  |
| Commercial Plan Reviews     | 102              | 419             |  |  |
| Residential Plan Reviews    | 216              | 1090            |  |  |
| Demolition Plan Reviews     | 7                | 31              |  |  |
| Site Plan Reviews           | 12               | 153             |  |  |
| BOA Reviews                 | 1                | 19              |  |  |
| Turnover                    | \$ 529,674.76    | \$ 2,045,057.07 |  |  |
|                             |                  |                 |  |  |
| Valuation                   | \$ 59,551,916.00 | \$ 437,902,952  |  |  |

| Prior Year       |                   |  |  |  |  |  |  |
|------------------|-------------------|--|--|--|--|--|--|
| 202              | 3-2024            |  |  |  |  |  |  |
|                  | April             |  |  |  |  |  |  |
| For Month        | YTD               |  |  |  |  |  |  |
| 180              | 1462              |  |  |  |  |  |  |
| 277              | 2389              |  |  |  |  |  |  |
| 92               | 740               |  |  |  |  |  |  |
| 344              | 2931              |  |  |  |  |  |  |
| 893              | 7522              |  |  |  |  |  |  |
|                  |                   |  |  |  |  |  |  |
| 579              | 4379              |  |  |  |  |  |  |
| 438              | 3135              |  |  |  |  |  |  |
| 401              | 3716              |  |  |  |  |  |  |
| 203              | 3867              |  |  |  |  |  |  |
| 0                | 14                |  |  |  |  |  |  |
| 5                | 13                |  |  |  |  |  |  |
| 0                | 0                 |  |  |  |  |  |  |
| 3                | 24                |  |  |  |  |  |  |
| 1629             | 15,148            |  |  |  |  |  |  |
|                  |                   |  |  |  |  |  |  |
|                  |                   |  |  |  |  |  |  |
| 34               | 382               |  |  |  |  |  |  |
| 94               | 771               |  |  |  |  |  |  |
| 2                | 22                |  |  |  |  |  |  |
| 8                | 64                |  |  |  |  |  |  |
| 1                | 29                |  |  |  |  |  |  |
| \$ 175,007.11    | \$ 2,146,358.89   |  |  |  |  |  |  |
|                  |                   |  |  |  |  |  |  |
| \$ 46,238,172.00 | \$ 521,440,805.44 |  |  |  |  |  |  |