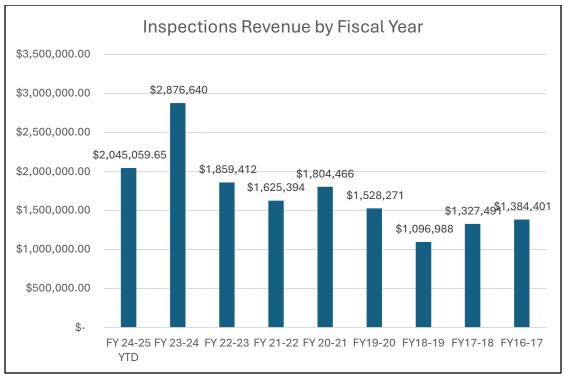

### PDS INSPECTIONS Monthly Report Information

|                             | Curre            | nt Year         |  |  |
|-----------------------------|------------------|-----------------|--|--|
|                             | 2024             | -2025           |  |  |
|                             | A                | pril            |  |  |
|                             | For Month        | YTD             |  |  |
| Building Permits            | 142              | 1196            |  |  |
| Mechanical Permits          | 314              | 2439            |  |  |
| Plumbing Permits            | 83               | 994             |  |  |
| Electrical Permits          | 291              | 2903            |  |  |
| Total Permits               | 830              | 7532            |  |  |
|                             |                  |                 |  |  |
| <b>Building Inspections</b> | 527              | 4859            |  |  |
| Plumbing Inspections        | 418              | 3510            |  |  |
| Mech. Inspections           | 371              | 3784            |  |  |
| Elect. Inspections          | 463              | 4612            |  |  |
| Fire Inspections            | 1                | 24              |  |  |
| Stop Work Orders            | 0                | 26              |  |  |
| Condemnations               | 0                | 2               |  |  |
| ABC Lic. Insp               | 2                | 26              |  |  |
| Total Inspections           | 1782             | 16,843          |  |  |
|                             |                  |                 |  |  |
|                             |                  |                 |  |  |
| Commercial Plan Reviews     | 102              | 419             |  |  |
| Residential Plan Reviews    | 216              | 1090            |  |  |
| Demolition Plan Reviews     | 7                | 31              |  |  |
| Site Plan Reviews           | 12               | 153             |  |  |
| BOA Reviews                 | 1                | 19              |  |  |
| Turnover                    | \$ 529,674.76    | \$ 2,045,057.07 |  |  |
|                             |                  |                 |  |  |
| Valuation                   | \$ 59,551,916.00 | \$ 437,902,952  |  |  |

| Prior Year       |                   |  |  |  |  |  |  |
|------------------|-------------------|--|--|--|--|--|--|
| 202              | 3-2024            |  |  |  |  |  |  |
|                  | April             |  |  |  |  |  |  |
| For Month        | YTD               |  |  |  |  |  |  |
| 180              | 1462              |  |  |  |  |  |  |
| 277              | 2389              |  |  |  |  |  |  |
| 92               | 740               |  |  |  |  |  |  |
| 344              | 2931              |  |  |  |  |  |  |
| 893              | 7522              |  |  |  |  |  |  |
|                  |                   |  |  |  |  |  |  |
| 579              | 4379              |  |  |  |  |  |  |
| 438              | 3135              |  |  |  |  |  |  |
| 401              | 3716              |  |  |  |  |  |  |
| 203              | 3867              |  |  |  |  |  |  |
| 0                | 14                |  |  |  |  |  |  |
| 5                | 13                |  |  |  |  |  |  |
| 0                | 0                 |  |  |  |  |  |  |
| 3                | 24                |  |  |  |  |  |  |
| 1629             | 15,148            |  |  |  |  |  |  |
|                  |                   |  |  |  |  |  |  |
|                  |                   |  |  |  |  |  |  |
| 34               | 382               |  |  |  |  |  |  |
| 94               | 771               |  |  |  |  |  |  |
| 2                | 22                |  |  |  |  |  |  |
| 8                | 64                |  |  |  |  |  |  |
| 1                | 29                |  |  |  |  |  |  |
| \$ 175,007.11    | \$ 2,146,358.89   |  |  |  |  |  |  |
|                  |                   |  |  |  |  |  |  |
| \$ 46,238,172.00 | \$ 521,440,805.44 |  |  |  |  |  |  |