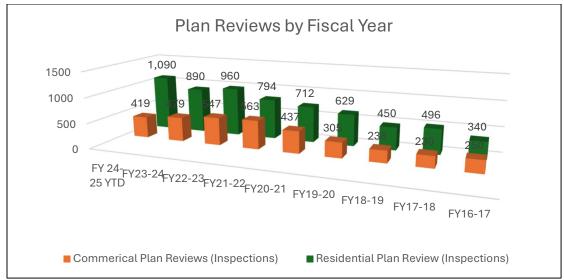

### PDS INSPECTIONS Monthly Report Information

|                             | Curre            | nt Year         |  |  |
|-----------------------------|------------------|-----------------|--|--|
|                             | 2024             | -2025           |  |  |
|                             | A                | pril            |  |  |
|                             | For Month        | YTD             |  |  |
| Building Permits            | 142              | 1196            |  |  |
| Mechanical Permits          | 314              | 2439            |  |  |
| Plumbing Permits            | 83               | 994             |  |  |
| Electrical Permits          | 291              | 2903            |  |  |
| Total Permits               | 830              | 7532            |  |  |
|                             |                  |                 |  |  |
| <b>Building Inspections</b> | 527              | 4859            |  |  |
| Plumbing Inspections        | 418              | 3510            |  |  |
| Mech. Inspections           | 371              | 3784            |  |  |
| Elect. Inspections          | 463              | 4612            |  |  |
| Fire Inspections            | 1                | 24              |  |  |
| Stop Work Orders            | 0                | 26              |  |  |
| Condemnations               | 0                | 2               |  |  |
| ABC Lic. Insp               | 2                | 26              |  |  |
| Total Inspections           | 1782             | 16,843          |  |  |
|                             |                  |                 |  |  |
|                             |                  |                 |  |  |
| Commercial Plan Reviews     | 102              | 419             |  |  |
| Residential Plan Reviews    | 216              | 1090            |  |  |
| Demolition Plan Reviews     | 7                | 31              |  |  |
| Site Plan Reviews           | 12               | 153             |  |  |
| BOA Reviews                 | 1                | 19              |  |  |
| Turnover                    | \$ 529,674.76    | \$ 2,045,057.07 |  |  |
|                             |                  |                 |  |  |
| Valuation                   | \$ 59,551,916.00 | \$ 437,902,952  |  |  |

| Prior Year       |                   |  |  |  |  |  |  |
|------------------|-------------------|--|--|--|--|--|--|
| 202              | 3-2024            |  |  |  |  |  |  |
|                  | April             |  |  |  |  |  |  |
| For Month        | YTD               |  |  |  |  |  |  |
| 180              | 1462              |  |  |  |  |  |  |
| 277              | 2389              |  |  |  |  |  |  |
| 92               | 740               |  |  |  |  |  |  |
| 344              | 2931              |  |  |  |  |  |  |
| 893              | 7522              |  |  |  |  |  |  |
|                  |                   |  |  |  |  |  |  |
| 579              | 4379              |  |  |  |  |  |  |
| 438              | 3135              |  |  |  |  |  |  |
| 401              | 3716              |  |  |  |  |  |  |
| 203              | 3867              |  |  |  |  |  |  |
| 0                | 14                |  |  |  |  |  |  |
| 5                | 13                |  |  |  |  |  |  |
| 0                | 0                 |  |  |  |  |  |  |
| 3                | 24                |  |  |  |  |  |  |
| 1629             | 15,148            |  |  |  |  |  |  |
|                  |                   |  |  |  |  |  |  |
|                  |                   |  |  |  |  |  |  |
| 34               | 382               |  |  |  |  |  |  |
| 94               | 771               |  |  |  |  |  |  |
| 2                | 22                |  |  |  |  |  |  |
| 8                | 64                |  |  |  |  |  |  |
| 1                | 29                |  |  |  |  |  |  |
| \$ 175,007.11    | \$ 2,146,358.89   |  |  |  |  |  |  |
|                  |                   |  |  |  |  |  |  |
| \$ 46,238,172.00 | \$ 521,440,805.44 |  |  |  |  |  |  |