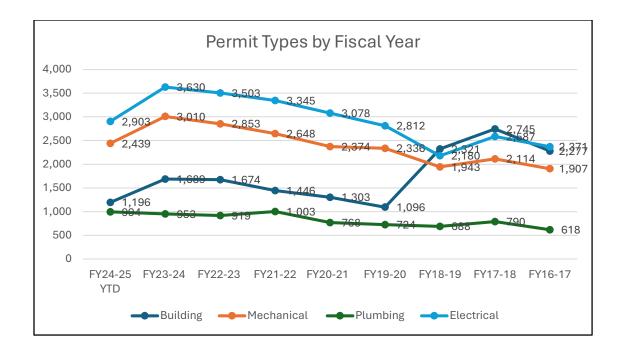

### PDS INSPECTIONS Monthly Report Information

|                             | Curre            | nt Year         |  |  |
|-----------------------------|------------------|-----------------|--|--|
|                             | 2024             | -2025           |  |  |
|                             | A                | pril            |  |  |
|                             | For Month        | YTD             |  |  |
| Building Permits            | 142              | 1196            |  |  |
| Mechanical Permits          | 314              | 2439            |  |  |
| Plumbing Permits            | 83               | 994             |  |  |
| Electrical Permits          | 291              | 2903            |  |  |
| Total Permits               | 830              | 7532            |  |  |
|                             |                  |                 |  |  |
| <b>Building Inspections</b> | 527              | 4859            |  |  |
| Plumbing Inspections        | 418              | 3510            |  |  |
| Mech. Inspections           | 371              | 3784            |  |  |
| Elect. Inspections          | 463              | 4612            |  |  |
| Fire Inspections            | 1                | 24              |  |  |
| Stop Work Orders            | 0                | 26              |  |  |
| Condemnations               | 0                | 2               |  |  |
| ABC Lic. Insp               | 2                | 26              |  |  |
| Total Inspections           | 1782             | 16,843          |  |  |
|                             |                  |                 |  |  |
|                             |                  |                 |  |  |
| Commercial Plan Reviews     | 102              | 419             |  |  |
| Residential Plan Reviews    | 216              | 1090            |  |  |
| Demolition Plan Reviews     | 7                | 31              |  |  |
| Site Plan Reviews           | 12               | 153             |  |  |
| BOA Reviews                 | 1                | 19              |  |  |
| Turnover                    | \$ 529,674.76    | \$ 2,045,057.07 |  |  |
|                             |                  |                 |  |  |
| Valuation                   | \$ 59,551,916.00 | \$ 437,902,952  |  |  |

| Prior Year       |                   |  |  |  |  |  |  |
|------------------|-------------------|--|--|--|--|--|--|
| 202              | 3-2024            |  |  |  |  |  |  |
|                  | April             |  |  |  |  |  |  |
| For Month        | YTD               |  |  |  |  |  |  |
| 180              | 1462              |  |  |  |  |  |  |
| 277              | 2389              |  |  |  |  |  |  |
| 92               | 740               |  |  |  |  |  |  |
| 344              | 2931              |  |  |  |  |  |  |
| 893              | 7522              |  |  |  |  |  |  |
|                  |                   |  |  |  |  |  |  |
| 579              | 4379              |  |  |  |  |  |  |
| 438              | 3135              |  |  |  |  |  |  |
| 401              | 3716              |  |  |  |  |  |  |
| 203              | 3867              |  |  |  |  |  |  |
| 0                | 14                |  |  |  |  |  |  |
| 5                | 13                |  |  |  |  |  |  |
| 0                | 0                 |  |  |  |  |  |  |
| 3                | 24                |  |  |  |  |  |  |
| 1629             | 15,148            |  |  |  |  |  |  |
|                  |                   |  |  |  |  |  |  |
|                  |                   |  |  |  |  |  |  |
| 34               | 382               |  |  |  |  |  |  |
| 94               | 771               |  |  |  |  |  |  |
| 2                | 22                |  |  |  |  |  |  |
| 8                | 64                |  |  |  |  |  |  |
| 1                | 29                |  |  |  |  |  |  |
| \$ 175,007.11    | \$ 2,146,358.89   |  |  |  |  |  |  |
|                  |                   |  |  |  |  |  |  |
| \$ 46,238,172.00 | \$ 521,440,805.44 |  |  |  |  |  |  |