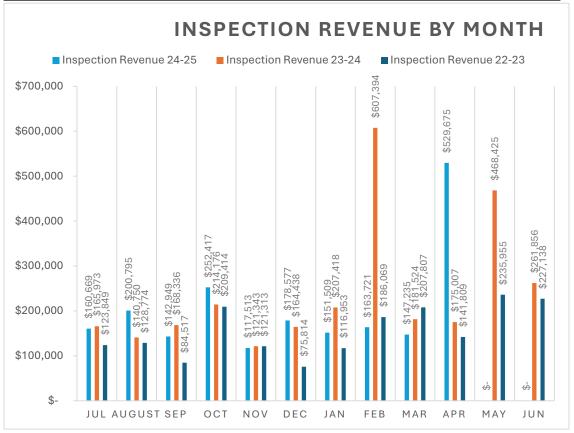

### PDS INSPECTIONS Monthly Report Information

|                             | Curre            | nt Year         |  |  |
|-----------------------------|------------------|-----------------|--|--|
|                             | 2024             | -2025           |  |  |
|                             | A                | pril            |  |  |
|                             | For Month        | YTD             |  |  |
| Building Permits            | 142              | 1196            |  |  |
| Mechanical Permits          | 314              | 2439            |  |  |
| Plumbing Permits            | 83               | 994             |  |  |
| Electrical Permits          | 291              | 2903            |  |  |
| Total Permits               | 830              | 7532            |  |  |
|                             |                  |                 |  |  |
| <b>Building Inspections</b> | 527              | 4859            |  |  |
| Plumbing Inspections        | 418              | 3510            |  |  |
| Mech. Inspections           | 371              | 3784            |  |  |
| Elect. Inspections          | 463              | 4612            |  |  |
| Fire Inspections            | 1                | 24              |  |  |
| Stop Work Orders            | 0                | 26              |  |  |
| Condemnations               | 0                | 2               |  |  |
| ABC Lic. Insp               | 2                | 26              |  |  |
| Total Inspections           | 1782             | 16,843          |  |  |
|                             |                  |                 |  |  |
|                             |                  |                 |  |  |
| Commercial Plan Reviews     | 102              | 419             |  |  |
| Residential Plan Reviews    | 216              | 1090            |  |  |
| Demolition Plan Reviews     | 7                | 31              |  |  |
| Site Plan Reviews           | 12               | 153             |  |  |
| BOA Reviews                 | 1                | 19              |  |  |
| Turnover                    | \$ 529,674.76    | \$ 2,045,057.07 |  |  |
|                             |                  |                 |  |  |
| Valuation                   | \$ 59,551,916.00 | \$ 437,902,952  |  |  |

| Prior Year       |                   |  |  |  |  |  |  |
|------------------|-------------------|--|--|--|--|--|--|
| 202              | 3-2024            |  |  |  |  |  |  |
|                  | April             |  |  |  |  |  |  |
| For Month        | YTD               |  |  |  |  |  |  |
| 180              | 1462              |  |  |  |  |  |  |
| 277              | 2389              |  |  |  |  |  |  |
| 92               | 740               |  |  |  |  |  |  |
| 344              | 2931              |  |  |  |  |  |  |
| 893              | 7522              |  |  |  |  |  |  |
|                  |                   |  |  |  |  |  |  |
| 579              | 4379              |  |  |  |  |  |  |
| 438              | 3135              |  |  |  |  |  |  |
| 401              | 3716              |  |  |  |  |  |  |
| 203              | 3867              |  |  |  |  |  |  |
| 0                | 14                |  |  |  |  |  |  |
| 5                | 13                |  |  |  |  |  |  |
| 0                | 0                 |  |  |  |  |  |  |
| 3                | 24                |  |  |  |  |  |  |
| 1629             | 15,148            |  |  |  |  |  |  |
|                  |                   |  |  |  |  |  |  |
|                  |                   |  |  |  |  |  |  |
| 34               | 382               |  |  |  |  |  |  |
| 94               | 771               |  |  |  |  |  |  |
| 2                | 22                |  |  |  |  |  |  |
| 8                | 64                |  |  |  |  |  |  |
| 1                | 29                |  |  |  |  |  |  |
| \$ 175,007.11    | \$ 2,146,358.89   |  |  |  |  |  |  |
|                  |                   |  |  |  |  |  |  |
| \$ 46,238,172.00 | \$ 521,440,805.44 |  |  |  |  |  |  |