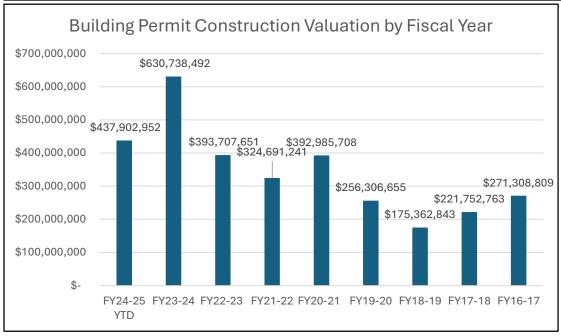

### PDS INSPECTIONS Monthly Report Information

|                             | Curre            | nt Year         |  |  |
|-----------------------------|------------------|-----------------|--|--|
|                             | 2024             | -2025           |  |  |
|                             | A                | pril            |  |  |
|                             | For Month        | YTD             |  |  |
| Building Permits            | 142              | 1196            |  |  |
| Mechanical Permits          | 314              | 2439            |  |  |
| Plumbing Permits            | 83               | 994             |  |  |
| Electrical Permits          | 291              | 2903            |  |  |
| Total Permits               | 830              | 7532            |  |  |
|                             |                  |                 |  |  |
| <b>Building Inspections</b> | 527              | 4859            |  |  |
| Plumbing Inspections        | 418              | 3510            |  |  |
| Mech. Inspections           | 371              | 3784            |  |  |
| Elect. Inspections          | 463              | 4612            |  |  |
| Fire Inspections            | 1                | 24              |  |  |
| Stop Work Orders            | 0                | 26              |  |  |
| Condemnations               | 0                | 2               |  |  |
| ABC Lic. Insp               | 2                | 26              |  |  |
| Total Inspections           | 1782             | 16,843          |  |  |
|                             |                  |                 |  |  |
|                             |                  |                 |  |  |
| Commercial Plan Reviews     | 102              | 419             |  |  |
| Residential Plan Reviews    | 216              | 1090            |  |  |
| Demolition Plan Reviews     | 7                | 31              |  |  |
| Site Plan Reviews           | 12               | 153             |  |  |
| BOA Reviews                 | 1                | 19              |  |  |
| Turnover                    | \$ 529,674.76    | \$ 2,045,057.07 |  |  |
|                             |                  |                 |  |  |
| Valuation                   | \$ 59,551,916.00 | \$ 437,902,952  |  |  |

| Prior Year       |                   |  |  |  |  |  |  |
|------------------|-------------------|--|--|--|--|--|--|
| 202              | 3-2024            |  |  |  |  |  |  |
|                  | April             |  |  |  |  |  |  |
| For Month        | YTD               |  |  |  |  |  |  |
| 180              | 1462              |  |  |  |  |  |  |
| 277              | 2389              |  |  |  |  |  |  |
| 92               | 740               |  |  |  |  |  |  |
| 344              | 2931              |  |  |  |  |  |  |
| 893              | 7522              |  |  |  |  |  |  |
|                  |                   |  |  |  |  |  |  |
| 579              | 4379              |  |  |  |  |  |  |
| 438              | 3135              |  |  |  |  |  |  |
| 401              | 3716              |  |  |  |  |  |  |
| 203              | 3867              |  |  |  |  |  |  |
| 0                | 14                |  |  |  |  |  |  |
| 5                | 13                |  |  |  |  |  |  |
| 0                | 0                 |  |  |  |  |  |  |
| 3                | 24                |  |  |  |  |  |  |
| 1629             | 15,148            |  |  |  |  |  |  |
|                  |                   |  |  |  |  |  |  |
|                  |                   |  |  |  |  |  |  |
| 34               | 382               |  |  |  |  |  |  |
| 94               | 771               |  |  |  |  |  |  |
| 2                | 22                |  |  |  |  |  |  |
| 8                | 64                |  |  |  |  |  |  |
| 1                | 29                |  |  |  |  |  |  |
| \$ 175,007.11    | \$ 2,146,358.89   |  |  |  |  |  |  |
|                  |                   |  |  |  |  |  |  |
| \$ 46,238,172.00 | \$ 521,440,805.44 |  |  |  |  |  |  |