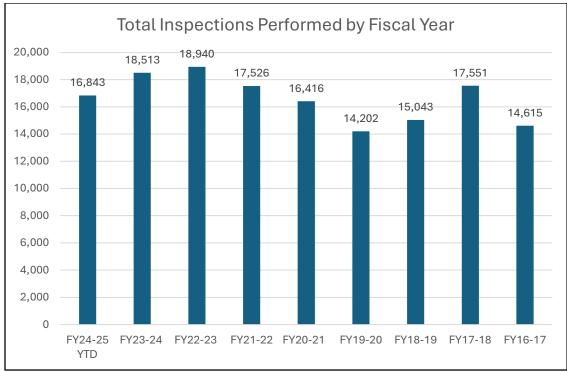

### PDS INSPECTIONS Monthly Report Information

|                             | Curre            | nt Year         |  |  |
|-----------------------------|------------------|-----------------|--|--|
|                             | 2024             | -2025           |  |  |
|                             | A                | pril            |  |  |
|                             | For Month        | YTD             |  |  |
| Building Permits            | 142              | 1196            |  |  |
| Mechanical Permits          | 314              | 2439            |  |  |
| Plumbing Permits            | 83               | 994             |  |  |
| Electrical Permits          | 291              | 2903            |  |  |
| Total Permits               | 830              | 7532            |  |  |
|                             |                  |                 |  |  |
| <b>Building Inspections</b> | 527              | 4859            |  |  |
| Plumbing Inspections        | 418              | 3510            |  |  |
| Mech. Inspections           | 371              | 3784            |  |  |
| Elect. Inspections          | 463              | 4612            |  |  |
| Fire Inspections            | 1                | 24              |  |  |
| Stop Work Orders            | 0                | 26              |  |  |
| Condemnations               | 0                | 2               |  |  |
| ABC Lic. Insp               | 2                | 26              |  |  |
| Total Inspections           | 1782             | 16,843          |  |  |
|                             |                  |                 |  |  |
|                             |                  |                 |  |  |
| Commercial Plan Reviews     | 102              | 419             |  |  |
| Residential Plan Reviews    | 216              | 1090            |  |  |
| Demolition Plan Reviews     | 7                | 31              |  |  |
| Site Plan Reviews           | 12               | 153             |  |  |
| BOA Reviews                 | 1                | 19              |  |  |
| Turnover                    | \$ 529,674.76    | \$ 2,045,057.07 |  |  |
|                             |                  |                 |  |  |
| Valuation                   | \$ 59,551,916.00 | \$ 437,902,952  |  |  |

| Prior Year       |                   |  |  |  |  |  |  |
|------------------|-------------------|--|--|--|--|--|--|
| 202              | 3-2024            |  |  |  |  |  |  |
|                  | April             |  |  |  |  |  |  |
| For Month        | YTD               |  |  |  |  |  |  |
| 180              | 1462              |  |  |  |  |  |  |
| 277              | 2389              |  |  |  |  |  |  |
| 92               | 740               |  |  |  |  |  |  |
| 344              | 2931              |  |  |  |  |  |  |
| 893              | 7522              |  |  |  |  |  |  |
|                  |                   |  |  |  |  |  |  |
| 579              | 4379              |  |  |  |  |  |  |
| 438              | 3135              |  |  |  |  |  |  |
| 401              | 3716              |  |  |  |  |  |  |
| 203              | 3867              |  |  |  |  |  |  |
| 0                | 14                |  |  |  |  |  |  |
| 5                | 13                |  |  |  |  |  |  |
| 0                | 0                 |  |  |  |  |  |  |
| 3                | 24                |  |  |  |  |  |  |
| 1629             | 15,148            |  |  |  |  |  |  |
|                  |                   |  |  |  |  |  |  |
|                  |                   |  |  |  |  |  |  |
| 34               | 382               |  |  |  |  |  |  |
| 94               | 771               |  |  |  |  |  |  |
| 2                | 22                |  |  |  |  |  |  |
| 8                | 64                |  |  |  |  |  |  |
| 1                | 29                |  |  |  |  |  |  |
| \$ 175,007.11    | \$ 2,146,358.89   |  |  |  |  |  |  |
|                  |                   |  |  |  |  |  |  |
| \$ 46,238,172.00 | \$ 521,440,805.44 |  |  |  |  |  |  |