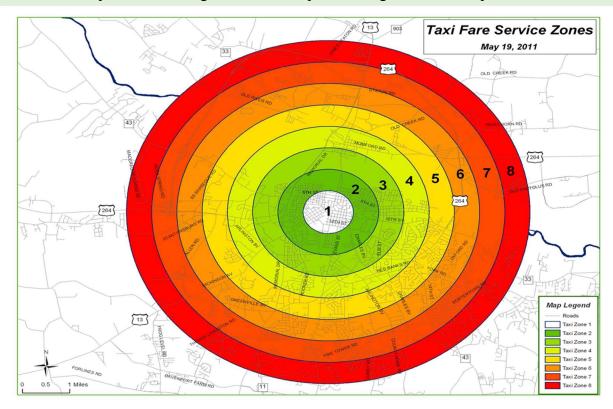

6.35 | 6.70 | 7.05 | 7.40 | 7.75 | 8.10 | 8.50 |
| 2     | 6.35 | 6.35 | 6.70 | 7.05 | 7.40 | 7.75 | 8.10 | 8.50 |
| 3     | 6.70 | 6.70 | 6.70 | 7.05 | 7.40 | 7.75 | 8.10 | 8.50 |
| 4     | 7.05 | 7.05 | 7.05 | 7.05 | 7.40 | 7.75 | 8.10 | 8.50 |
| 5     | 7.40 | 7.40 | 7.40 | 7.40 | 7.40 | 7.75 | 8.10 | 8.50 |
| 6     | 7.75 | 7.75 | 7.75 | 7.75 | 7.75 | 7.75 | 8.10 | 8.50 |
| 7     | 8.10 | 8.10 | 8.10 | 8.10 | 8.10 | 8.10 | 8.10 | 8.50 |
| 8     | 8.50 | 8.50 | 8.50 | 8.50 | 8.50 | 8.50 | 8.50 | 8.50 |

#### The following rates shall be applicable for each standard zone fare:

The fare charged shall be the amount of the highest zone which is traveled through. Only one fare shall be charged for one or two persons traveling from the same point of origin to the same point of destination.



## **TAXICAB ZONE FARES**

#### The following rates are for fares across town:

| ZONES                                                                                                                                         | 1     | 2     | 3     | 4     | 5     | 6     | 7     | 8     |  |  |
|-----------------------------------------------------------------------------------------------------------------------------------------------|-------|-------|-------|-------|-------|-------|-------|-------|--|--|
| 1                                                                                                                                             | 6.00  | 6.60  | 7.20  | 7.80  | 8.40  | 9.00  | 10.60 | 10.20 |  |  |
| 2